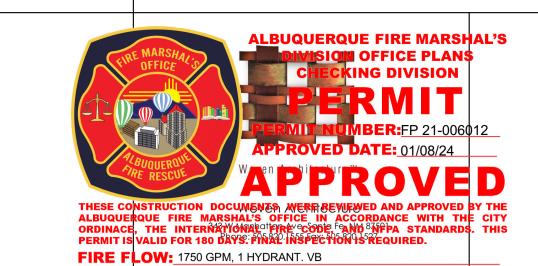

## CODE DATA:

FIRE FLOW REQUIREMENTS: CONSTRUCTION TYPE: SQUARE FOOTAGE:

3,187; NON-SPRINKLERED FIRE FLOW (PER IFC APP. B): 1,500 GPM

NUMBER OF HYDRANTS REQUIRED (PER IFC APP. C):
FIRE FLOW REQUIREMENT: <1,750
MIN. NUMBER OF HYDRANTS 1