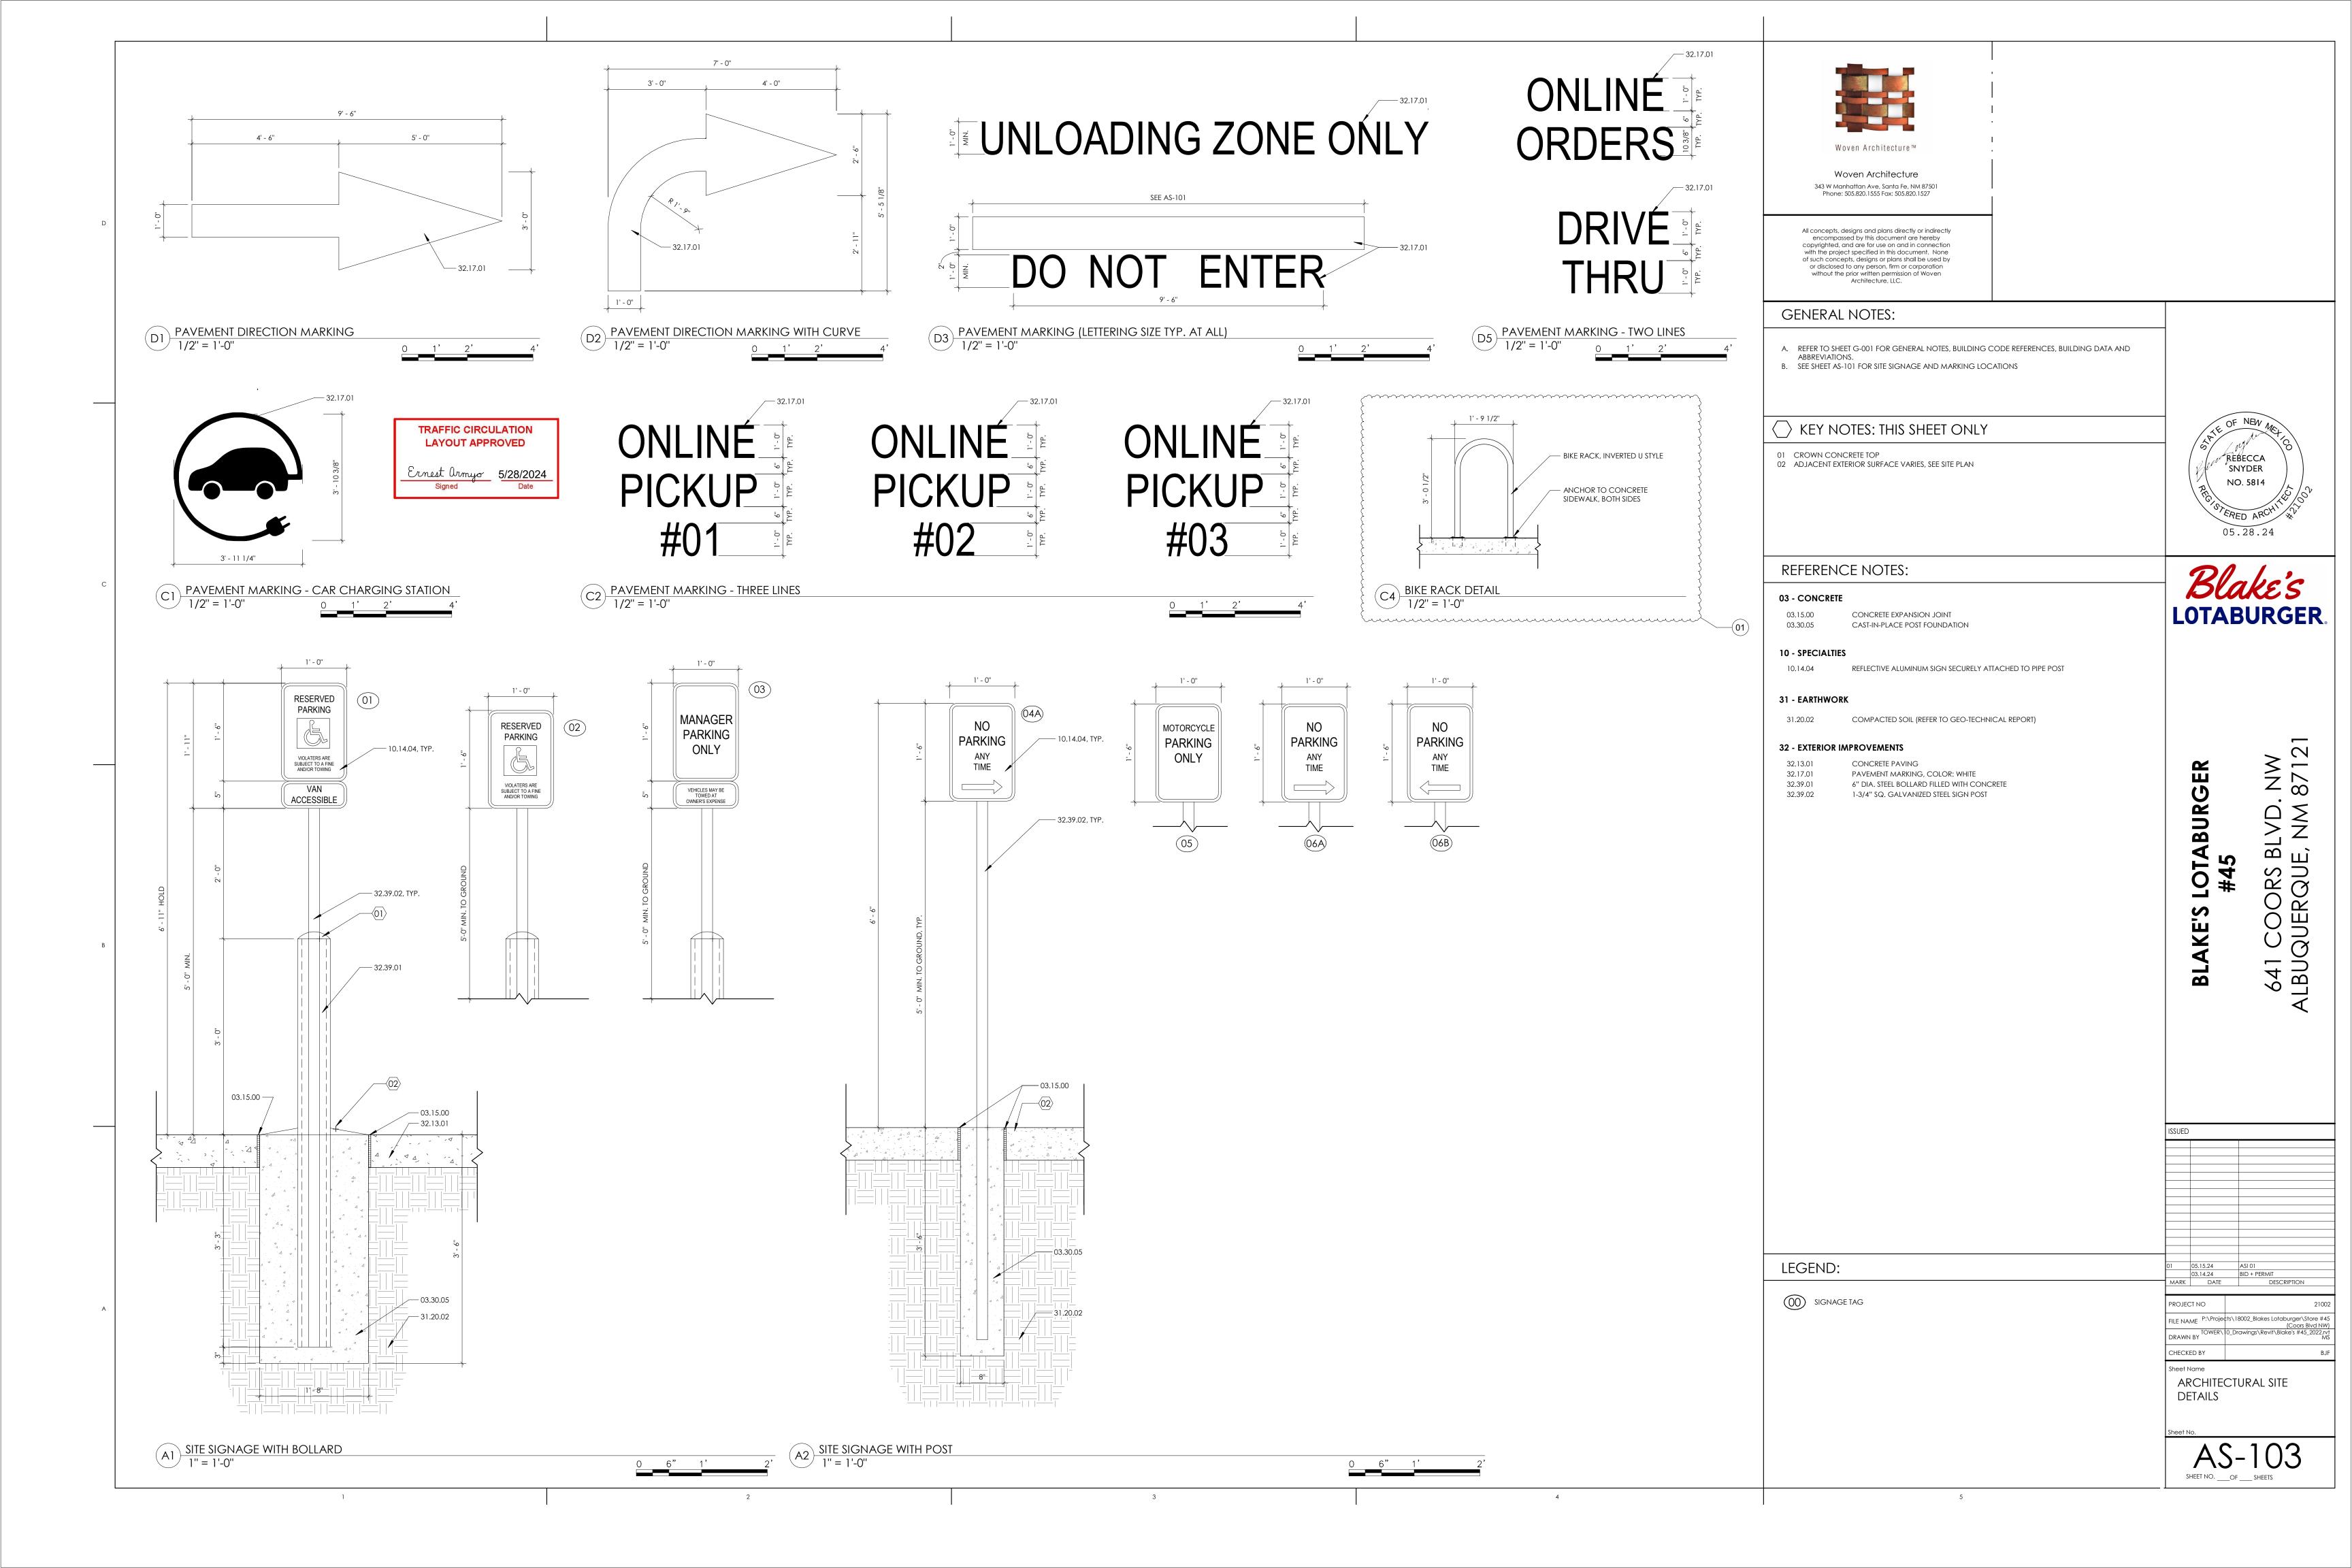

|
| ' 40'                                                                                | 5                                                                                                                                                                                                                                                                                                                                                                                                                                                                                                                                                            |                                                                                                                                     |