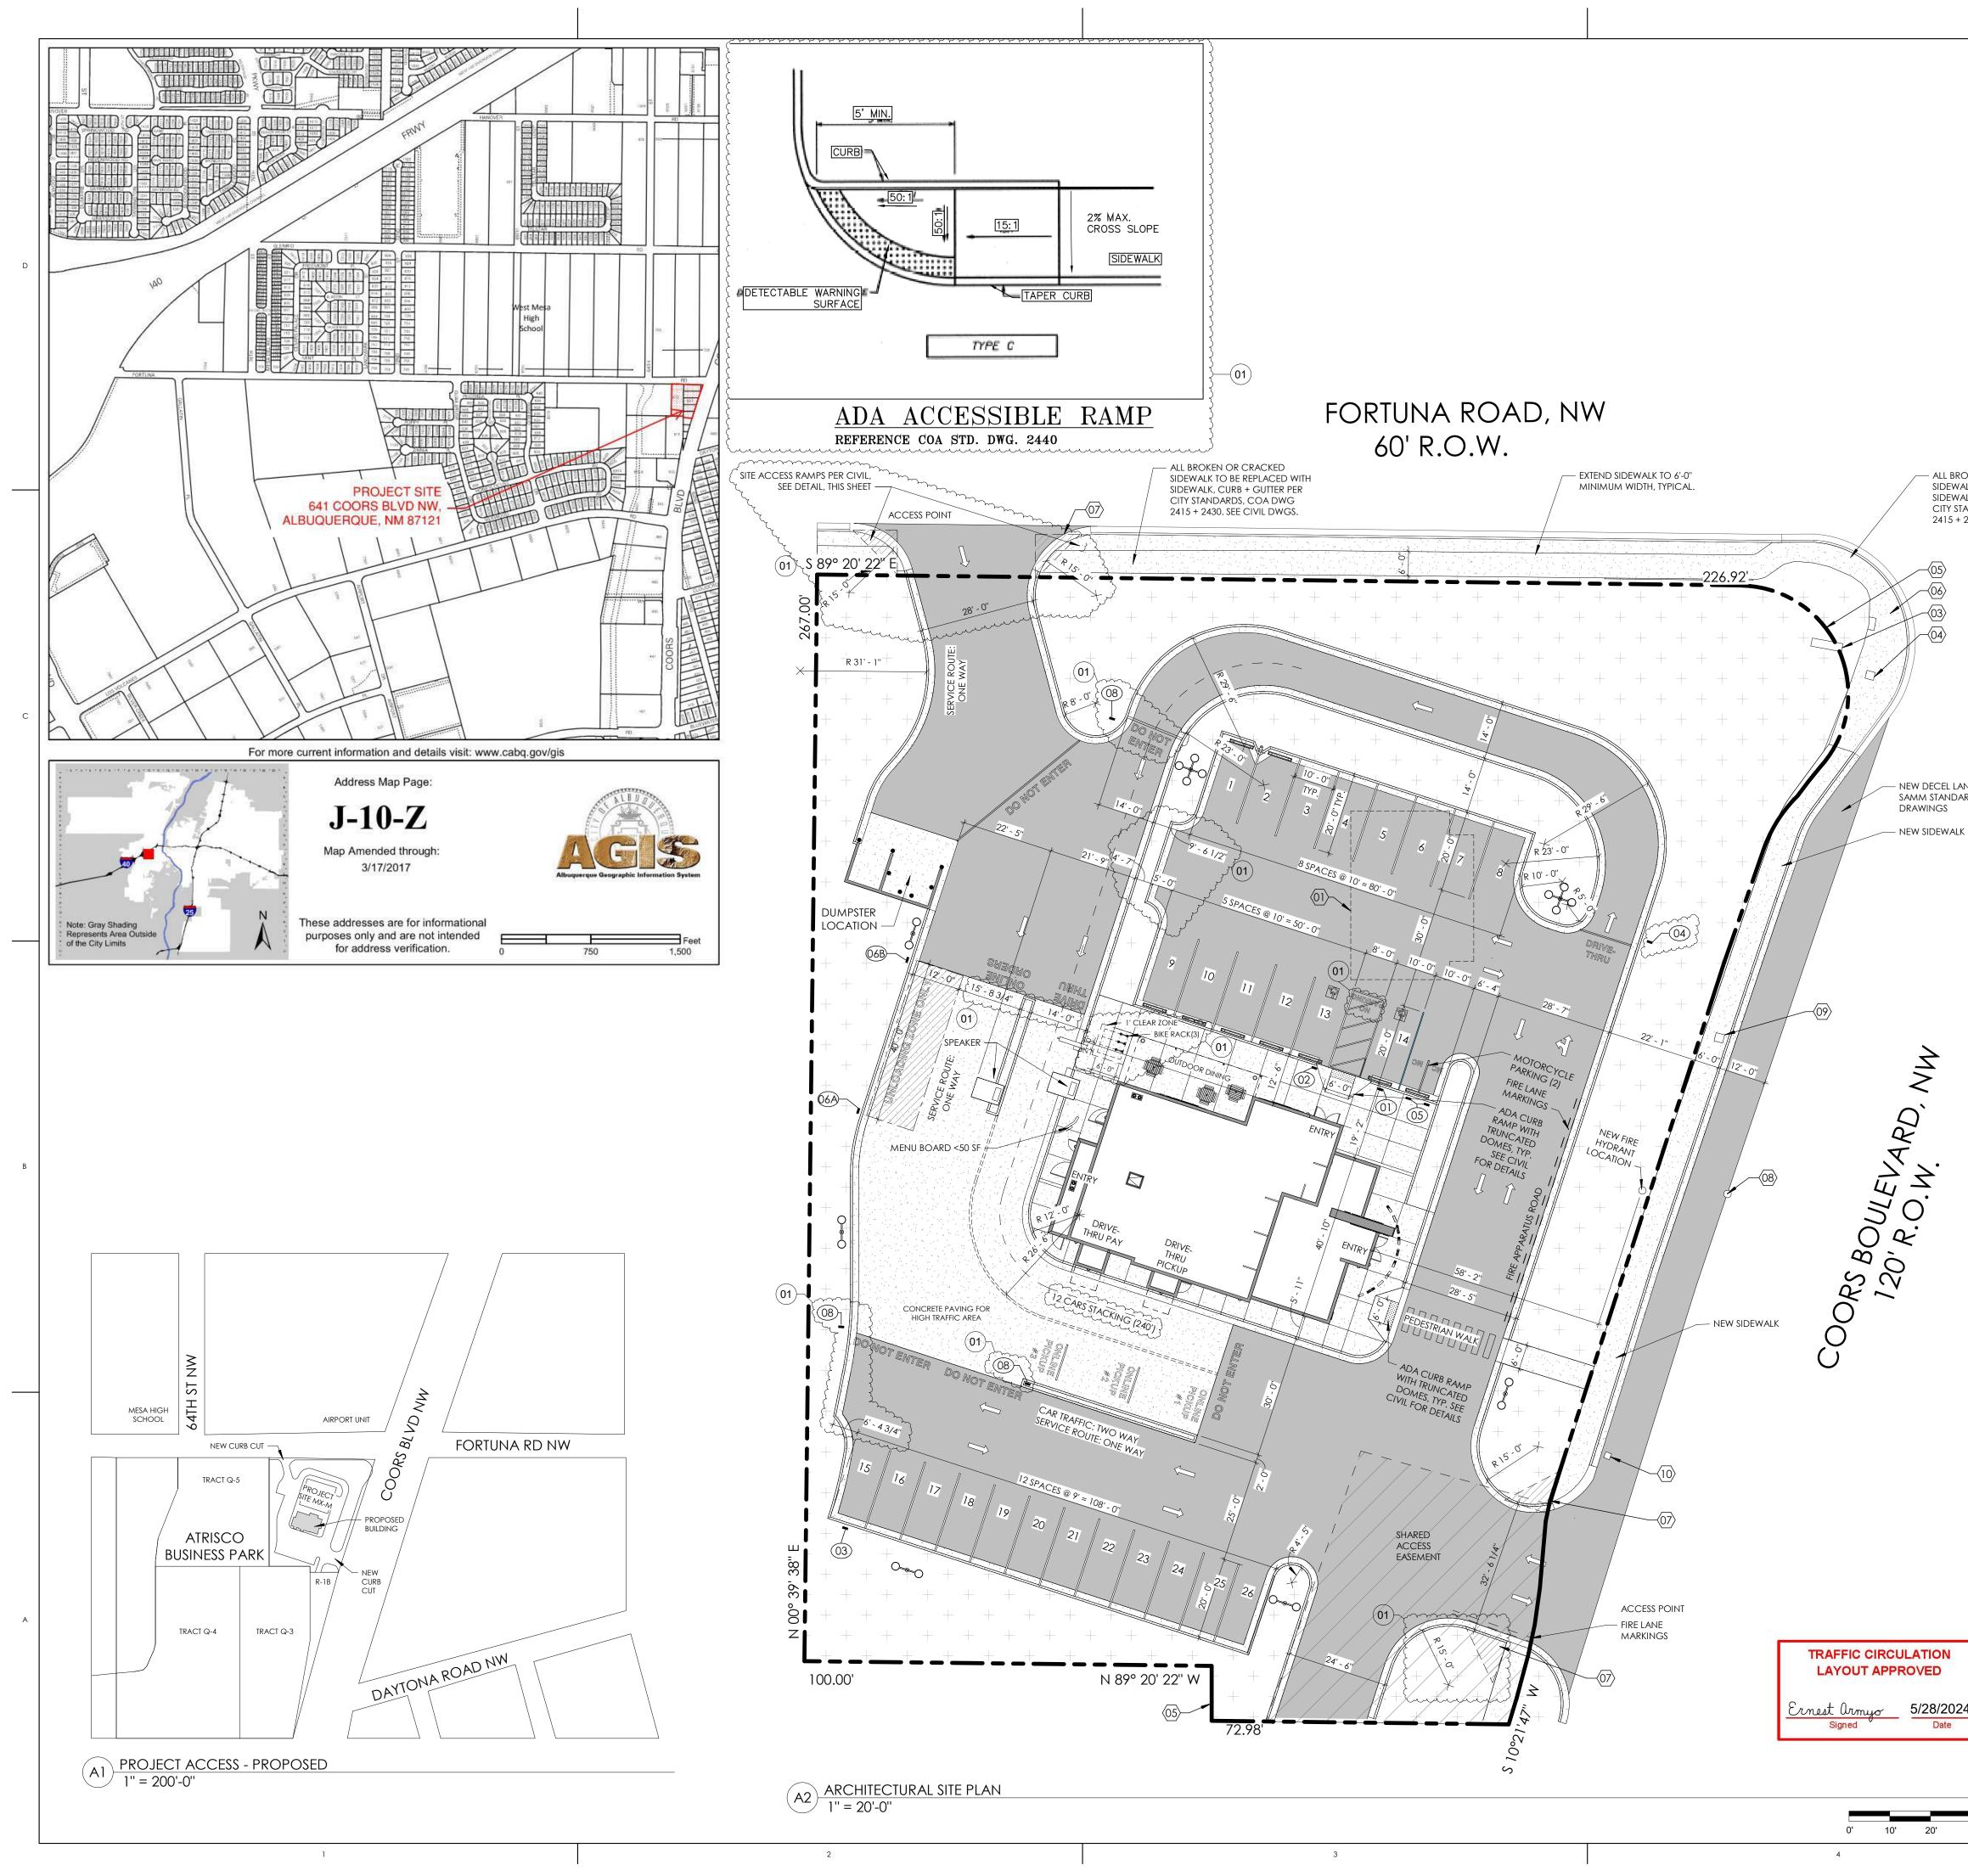

CL for certification. Redline any minor changes and adjustments that were made in the field. A NM registered architect or engineer must stamp, sign, and date the certification TCL along with indicating that the development was built in "substantial compliance" with the TCL. Submit this certification, the TCL, and a completed <u>Drainage and Transportation Information Sheet</u> to front counter personnel for log in and evaluation by Transportation.

NM 87103

Once verification of certification is completed and approved, notification will be made to Building Safety to issue Final C.O. To confirm that a final C.O. has been issued, call Building Safety at 924-3690.

www.cabq.gov

Sincerely,

Ernest Armijo, P.E. Principal Engineer, Planning Dept. Development Review Services

C: CO Clerk, File



|                                                                                      | Woven Architecture™         B43 W Manhattan Ave, Santa Fe, NM 87501         Phone: 505.820.1555 Fax: 505.820.1527                                                                                                                                                                                                                                                                                                                                                                                                                                            |                                                                                                                                     |
|-------------------------------