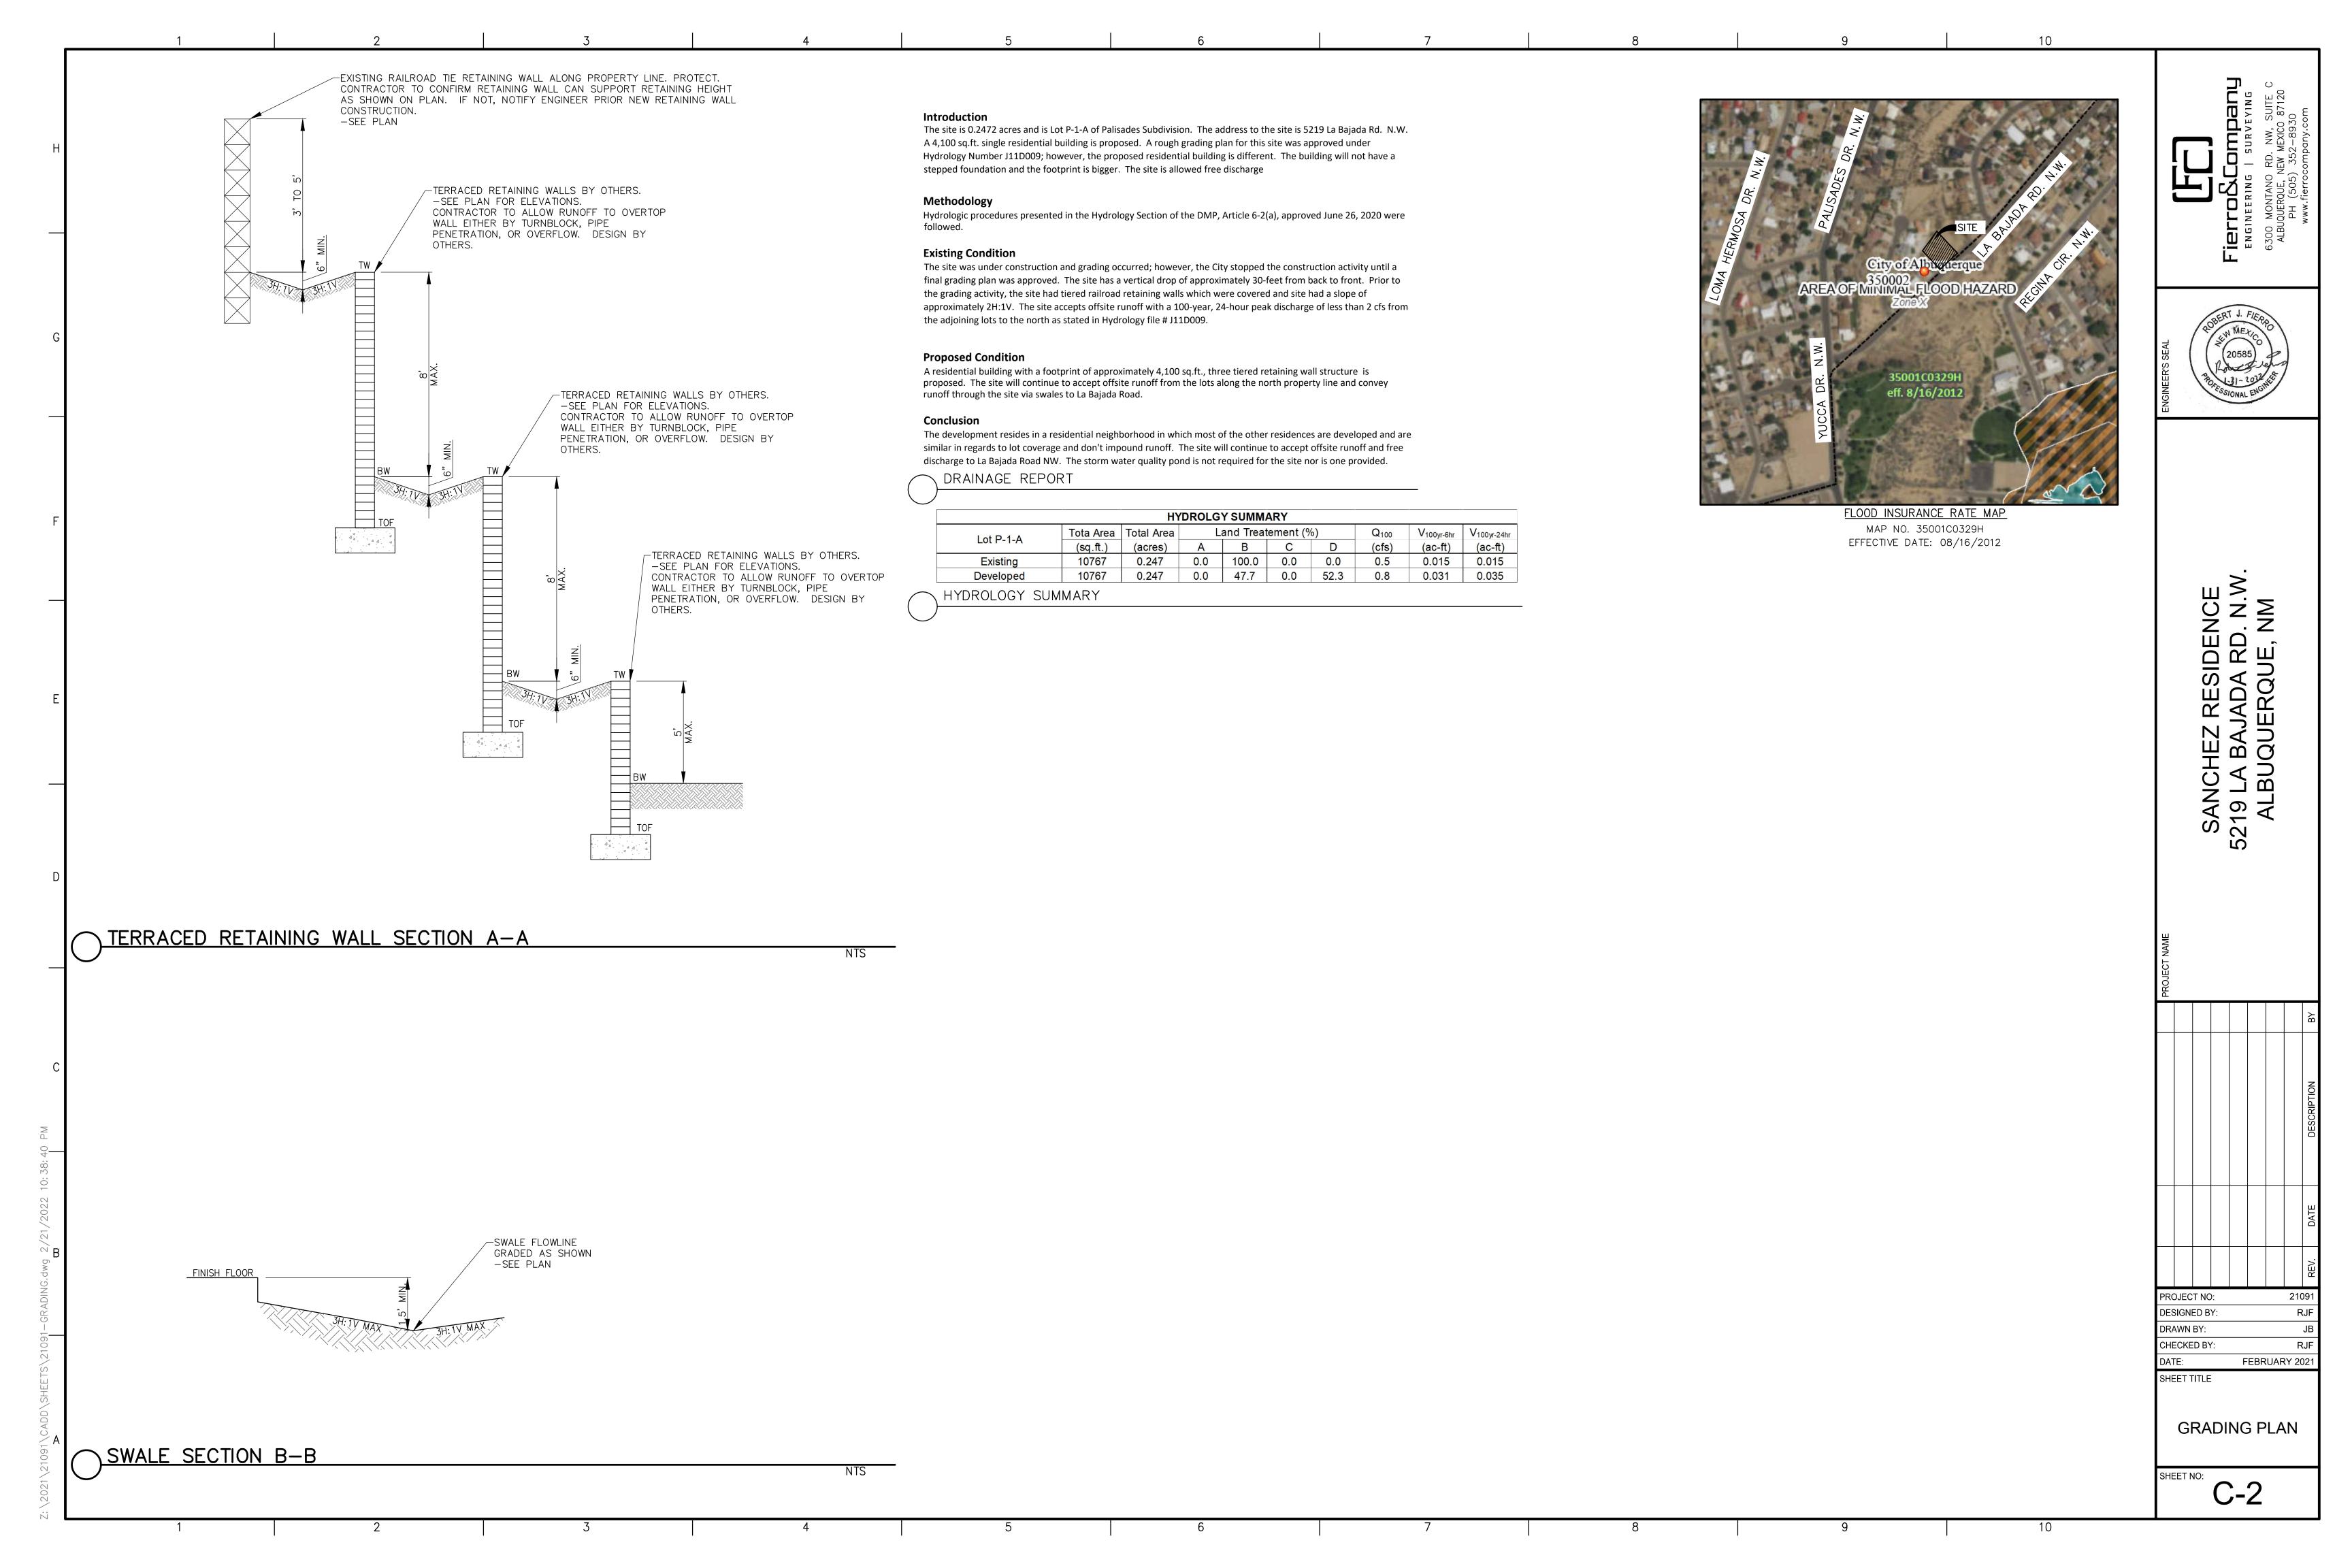

5219 La Bajada Rd. NW Grading and Drainage Plan Engineer's Stamp Date: 1/31/22 Hydrology File: J11D009A

Dear Mr. Fierro:

Based upon the information provided in your submittal received 01/31/2022, the Grading & Drainage Plan is approved for Grading Permit (earthwork can get started for the earth pad on the

house).

PO Box 1293

Albuquerque

NM 87103

www.cabq.gov

Once the grading is complete, a pad certification (meaning that the earthwork is complete) will be required prior to release from Hydrology during the Building Permit process. Also, at the time of pad certification approval, Hydrology will concurrently approve the Grading & Drainage

Plan for Building Permit.

As a reminder, if the project total area of disturbance (including the staging area and any work

within the adjacent Right-of-Way) is 1 acre or more, then an Erosion and Sediment Control (ESC) Plan and Owner's certified Notice of Intent (NOI) is required to be submitted to the Stormwater Quality Engineer (Dough Hughes, PE, jhughes@cabq.gov, 924-3420) 14 days prior