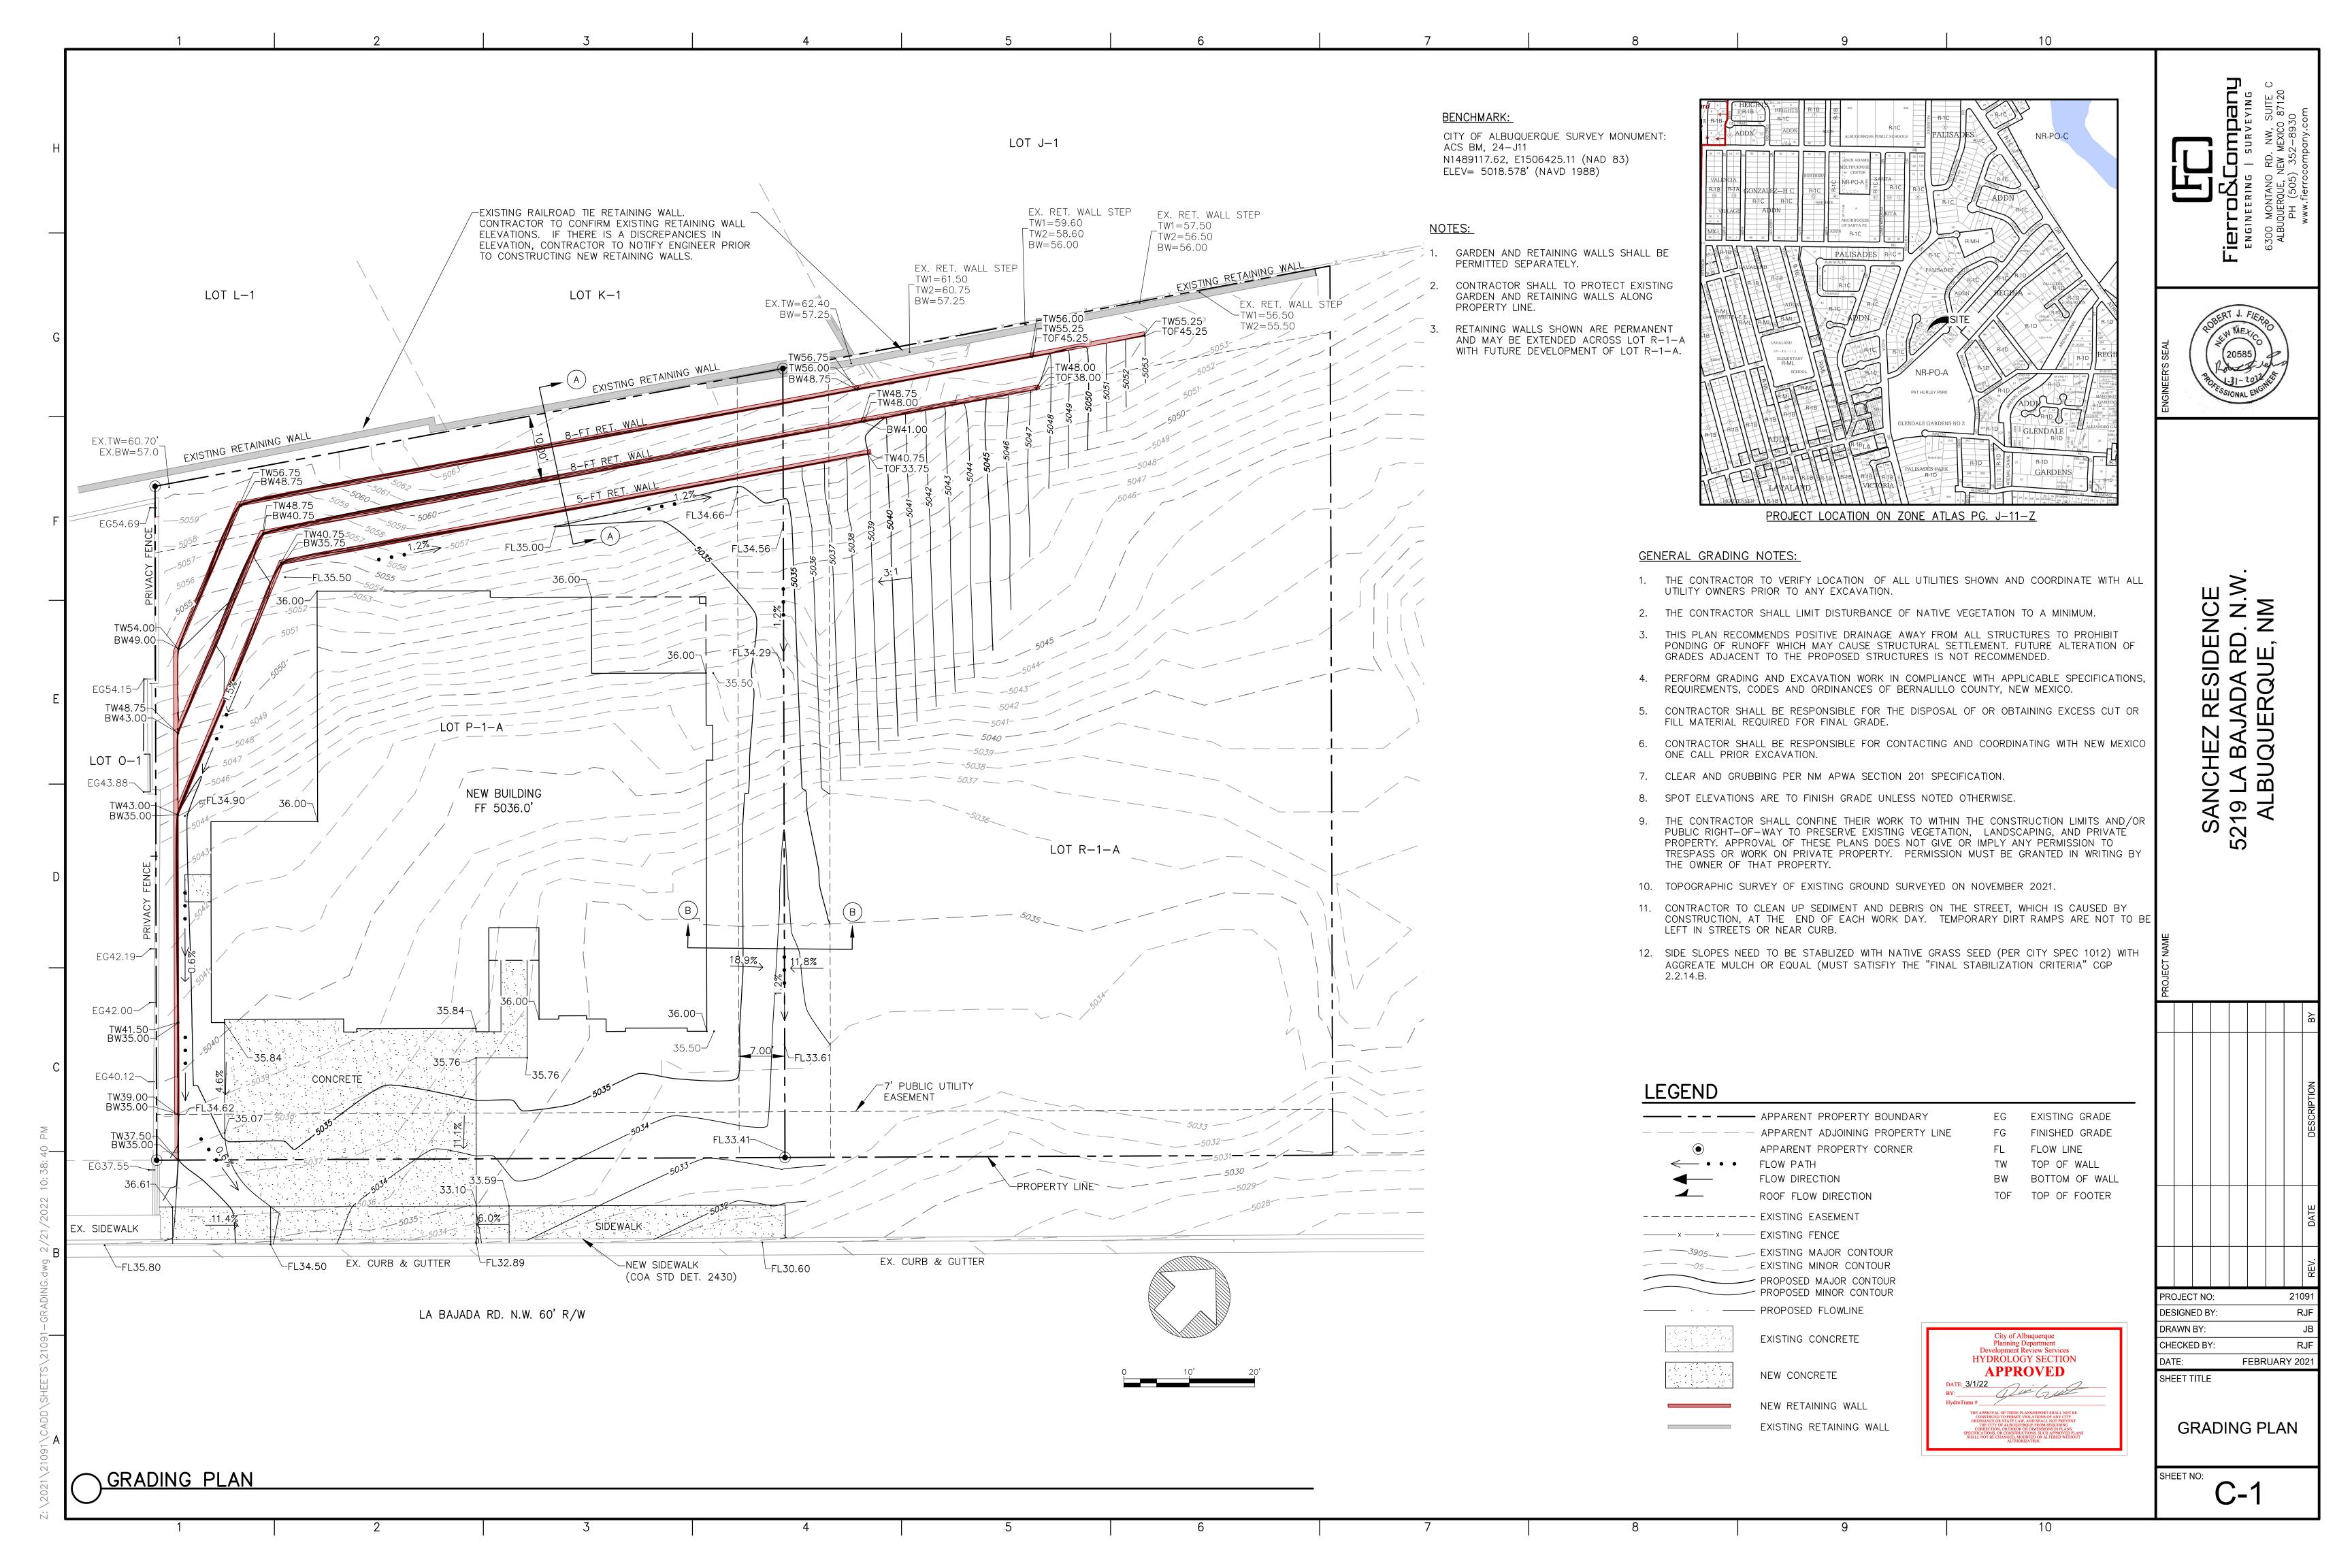

5219 La Bajada Rd. NW Grading and Drainage Plan Engineer's Stamp Date: 1/31/22 Hydrology File: J11D009A

Dear Mr. Fierro:

Based upon the information provided in your submittal received 01/31/2022, the Grading & Drainage Plan is approved for Grading Permit (earthwork can get started for the earth pad on the

house).

PO Box 1293

Albuquerque

NM 87103

www.cabq.gov

Once the grading is complete, a pad certification (meaning that the earthwork is complete) will be required prior to release from Hydrology during the Building Permit process. Also, at the time of pad certification approval, Hydrology will concurrently approve the Grading & Drainage

Plan for Building Permit.

As a reminder, if the project total area of disturbance (including the staging area and any work

within the adjacent Right-of-Way) is 1 acre or more, then an Erosion and Sediment Control (ESC) Plan and Owner's certified Notice of Intent (NOI) is required to be submitted to the Stormwater Quality Engineer (Dough Hughes, PE, jhughes@cabq.gov, 924-3420) 14 days prior