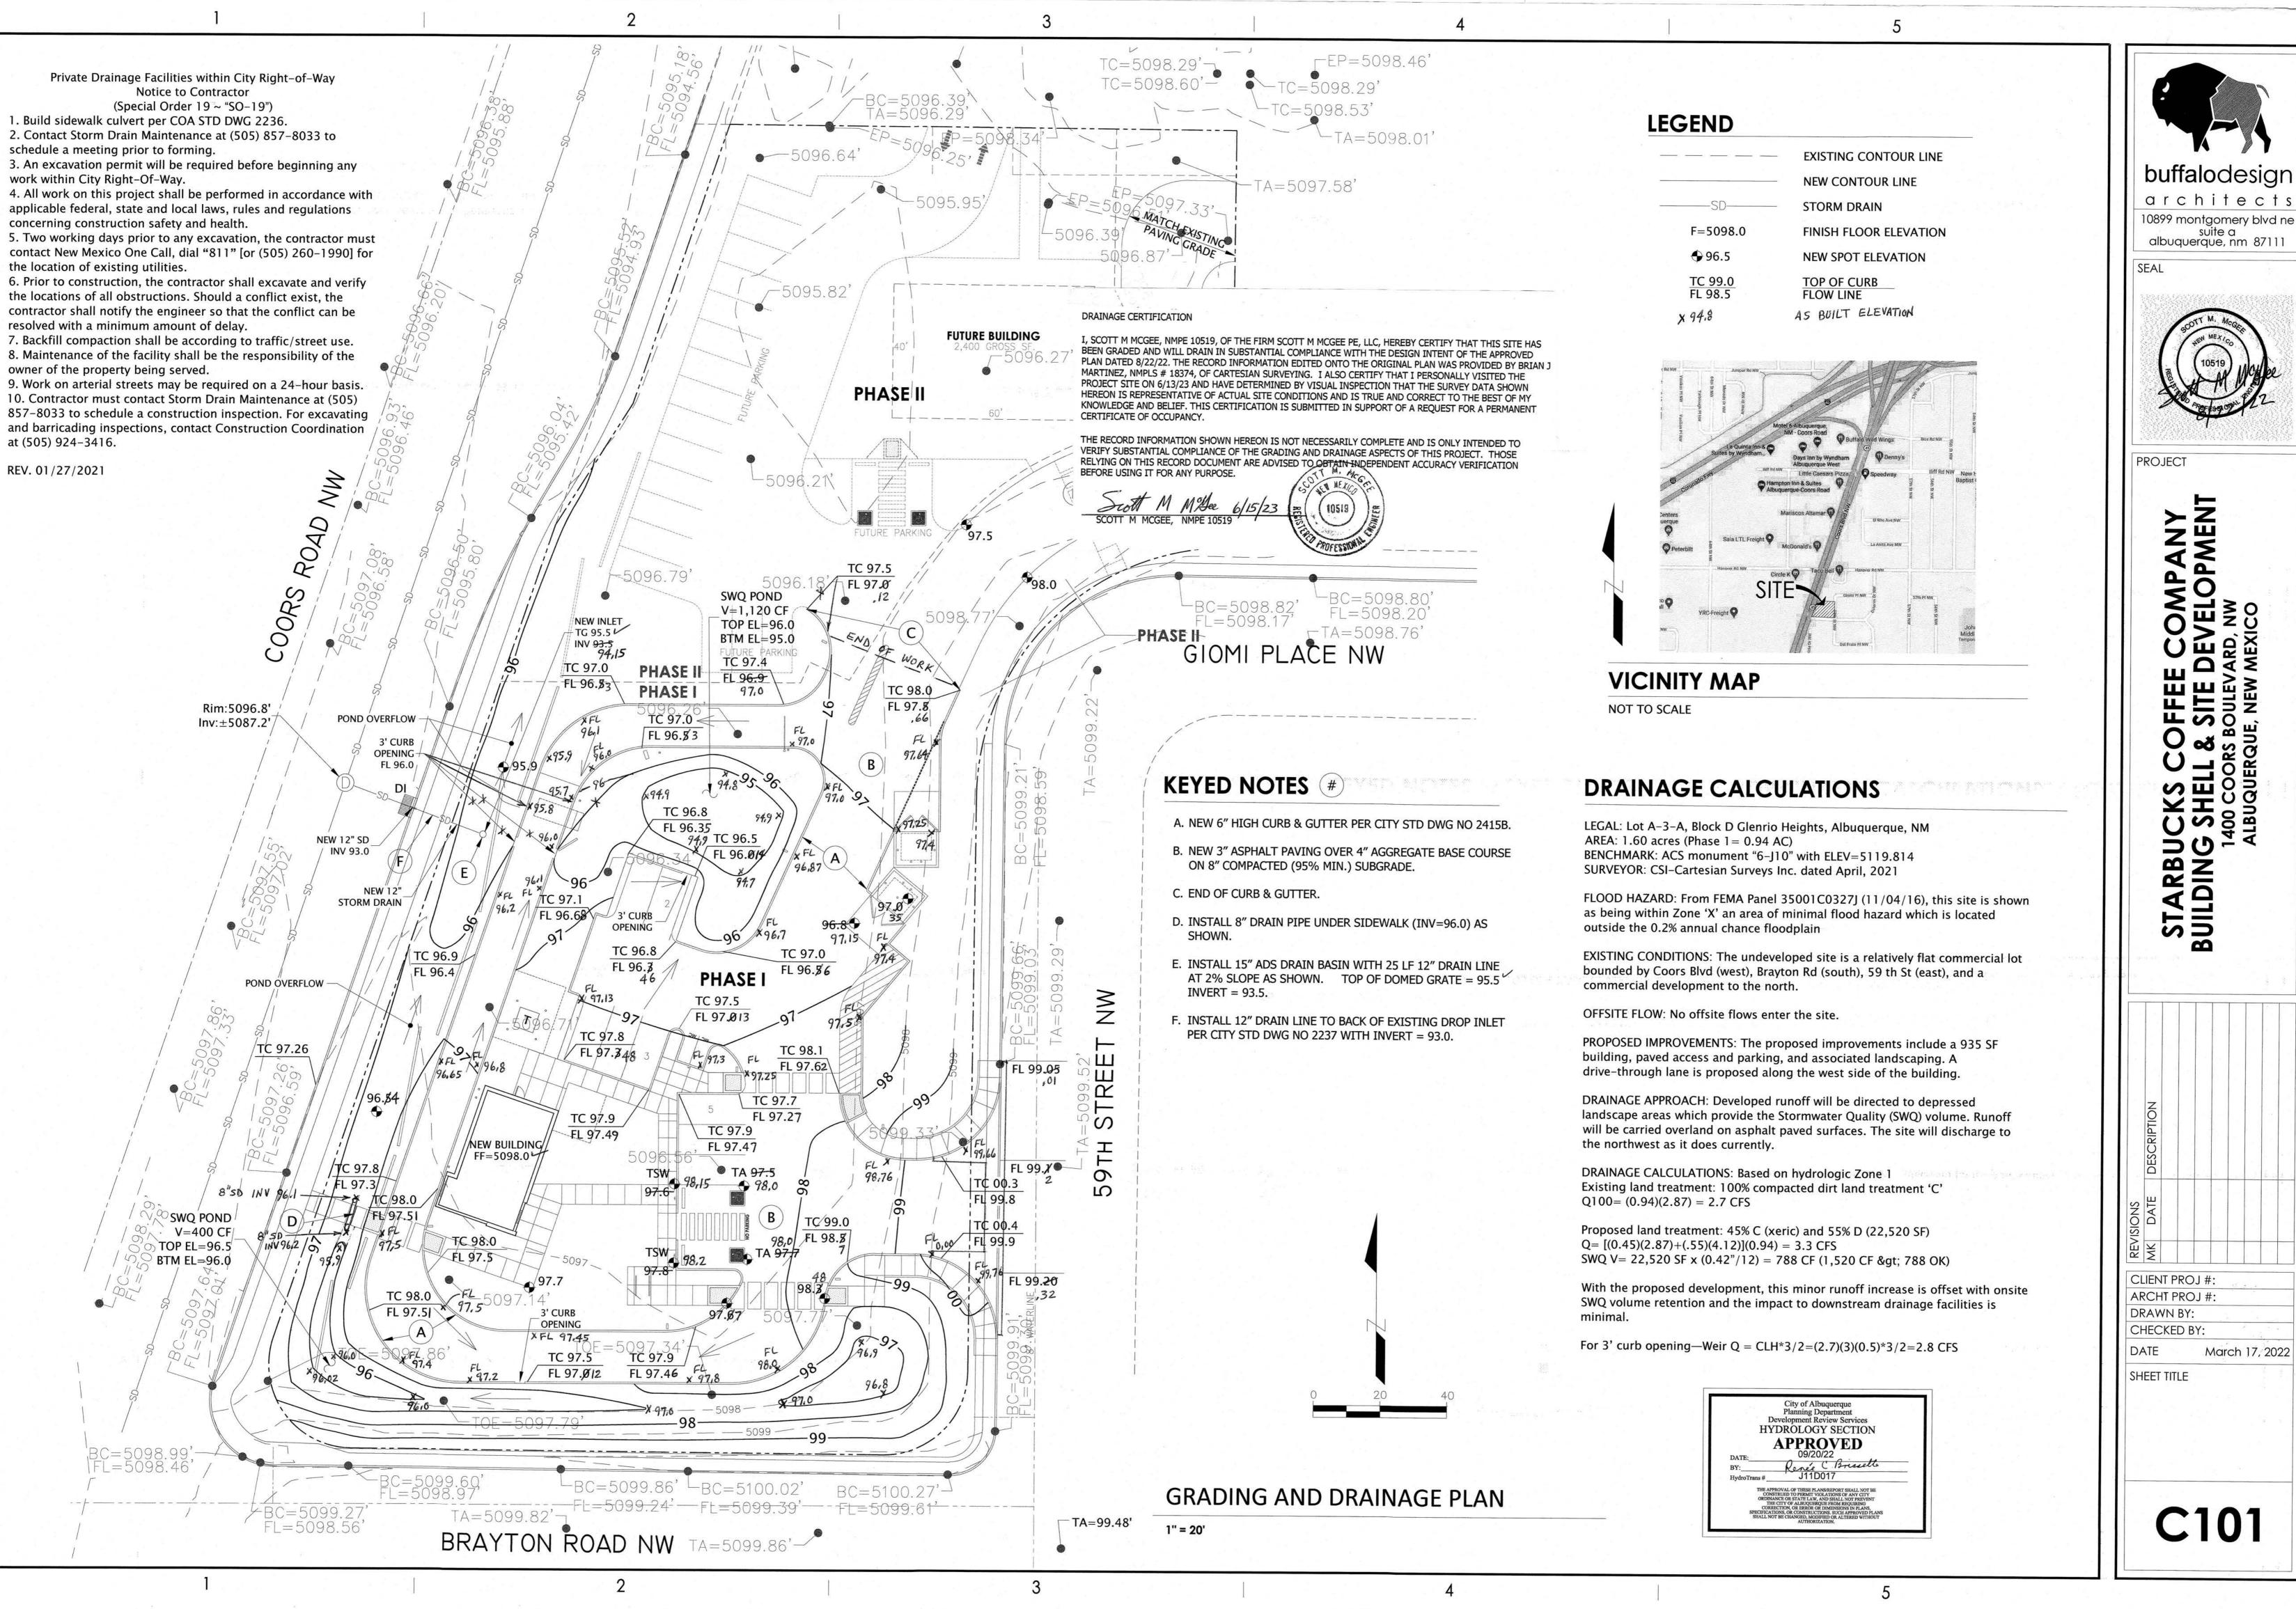

# CITY OF ALBUQUERQUE

Planning Department Alan Varela, Director

June 20, 2023

Scott McGee, P.E. 9700 Sand Verbena Trail NE Albuquerque, NM 87122

**RE:** Starbucks Development

1440 Coors Blvd. NW

Permanent C.O. – Accepted

**Engineer's Certification Date: 06/15/23** 

Engineer's Stamp Date: 08/22/22

**Hydrology File: J11D017** 

Dear Mr. McGee:

PO Box 1293 Based on the Certification received 06/16/2023 and site visit on 06/16/2023, this letter serves as

a "green tag" from Hydrology Section for a Permanent Certificate of Occupancy to be issued by

the Building and Safety Division.

Renée C. Brissette

Albuquerque If you have any questions, please contact me at 924-3995 or rbrissette@cabq.gov.

Sincerely,

NM 87103

www.cabq.gov

Renée C. Brissette, P.E. CFM

Senior Engineer, Hydrology

Planning Department