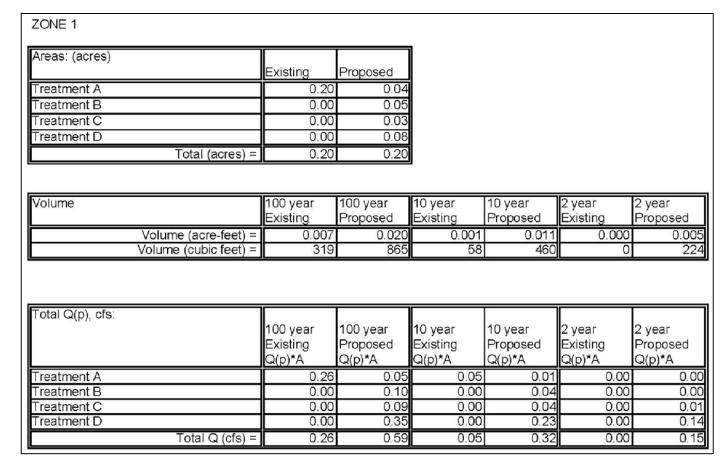

## CALCULATIONS:

The calculations shown hereon define the 100 year—6 hour design storm falling within the project area under existing and developed conditions. The Hydrology is per "Section 22.2, Hydrology of the Development Process Manual, Volume 2, Design Criteria, for the City of Albuquerque, New Mexico in cooperation with Bernalillo County, New Mexico and the Albuquerque Metropolitan Arroyo Flood Control Authority.