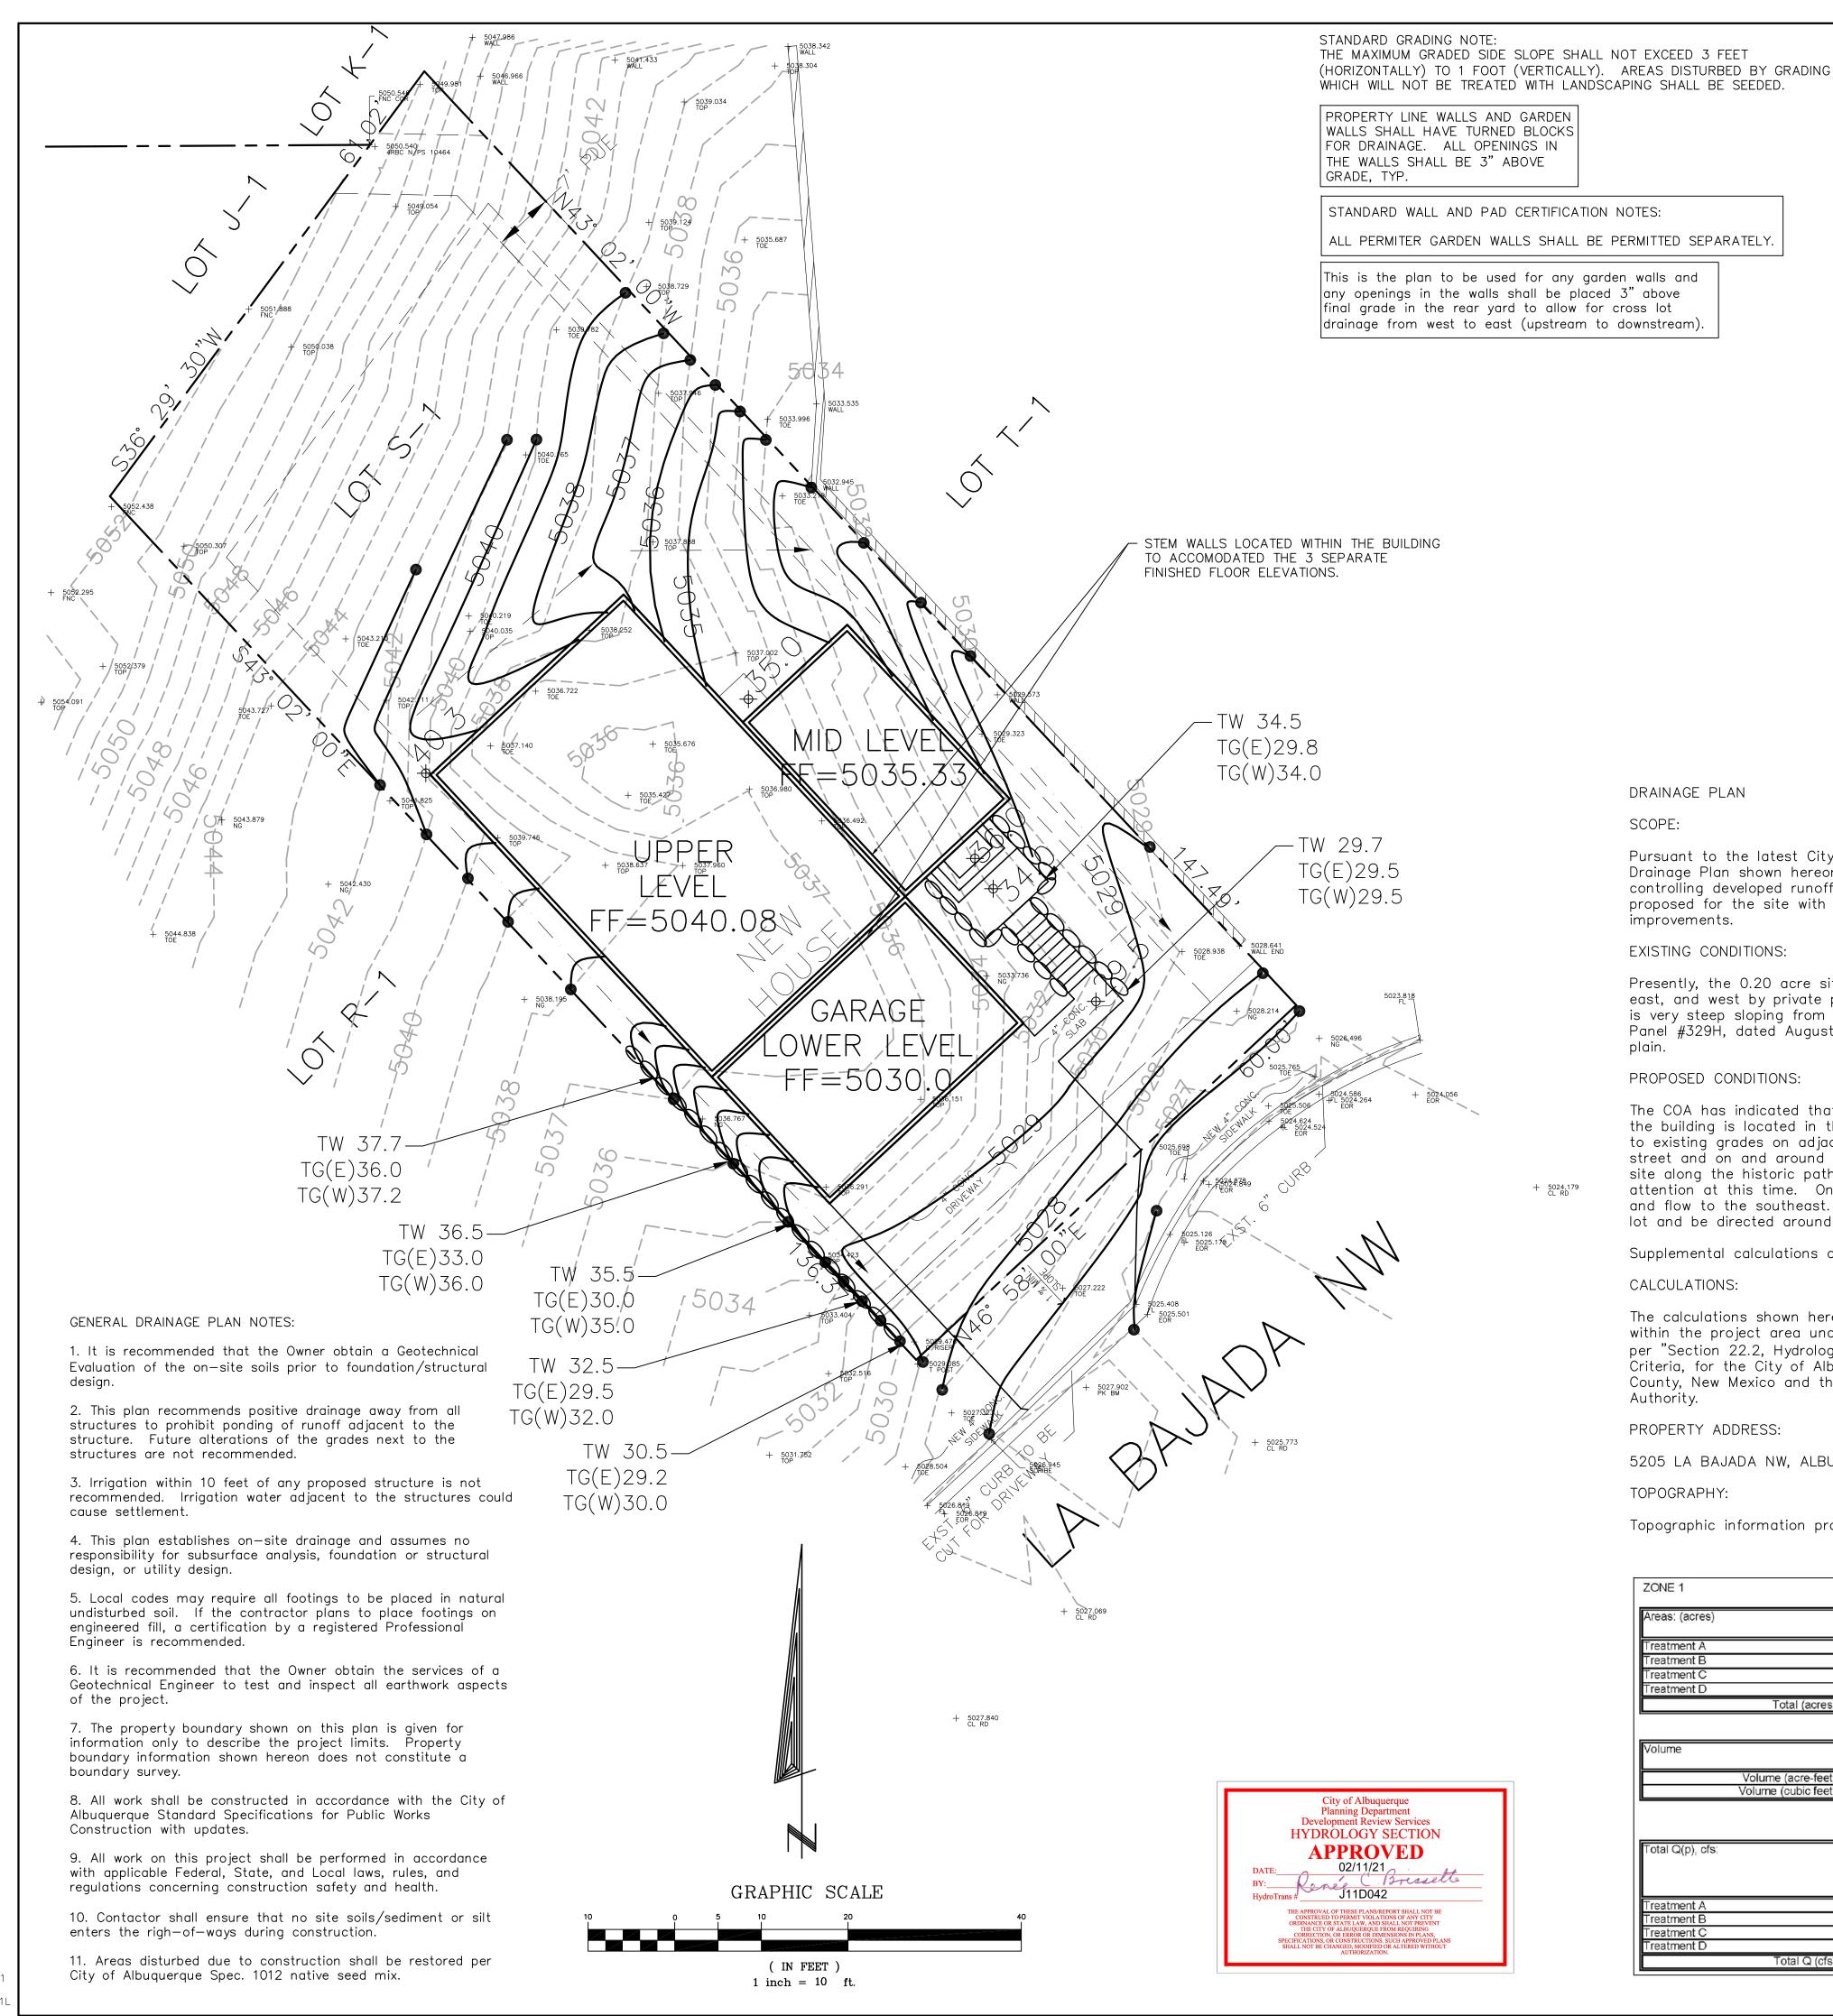

#### SCOPE:

Pursuant to the latest City of Albuquerque and Bernalillo County Ordinances, the Drainage Plan shown hereon outlines the drainage management criteria for controlling developed runoff on and exiting the project site. A single family home is proposed for the site with associated parking, access, landscaping, and utility improvements.

#### **EXISTING CONDITIONS:**

Presently, the 0.20 acre site is undeveloped. The site is bounded on the north, east, and west by private property, and on the south by La Bajada NW. The site is very steep sloping from the northwest to the southeast. As shown on FEMA Panel #329H, dated August 16, 2012, the site is not located in a 100 year flood

## PROPOSED CONDITIONS:

The COA has indicated that the site has free discharge. As shown by the plan, the building is located in the center of the lot. Off—site flows enter the site due to existing grades on adjacent lots which transport offsite runoff to the public street and on and around the site. Off—site flow will continue to flow through the site along the historic paths. There are no apparent erosion areas that require attention at this time. On site flows will drain around the structure via swales, and flow to the southeast. All roof drainage will discharge from the roof to the lot and be directed around the structure to the drainage paths.

Supplemental calculations are shown as part of this Grading and Drainage plan.

## CALCULATIONS:

The calculations shown hereon define the 100 year—6 hour design storm falling within the project area under existing and developed conditions. The Hydrology is per "Section 22.2, Hydrology of the Development Process Manual, Volume 2, Design Criteria, for the City of Albuquerque, New Mexico in cooperation with Bernalillo County, New Mexico and the Albuquerque Metropolitan Arroyo Flood Control Authority.

## PROPERTY ADDRESS:

5205 LA BAJADA NW, ALBUQUERQUE, NM 87105

## TOPOGRAPHY:

Topographic information provided by David Acosta, dated 10-20-20.

5205 LA BAJADA NW, ALBUQUERQUE, NM 87105 CITY OF ALBUQUERQUE, BERNALILLO COUNTY

> LOT S-1, BLOCK 4 THE PALISADES SUBDIVISION

> > CARLOS MONTOYA - GRADING & DRAINAGE PLAN