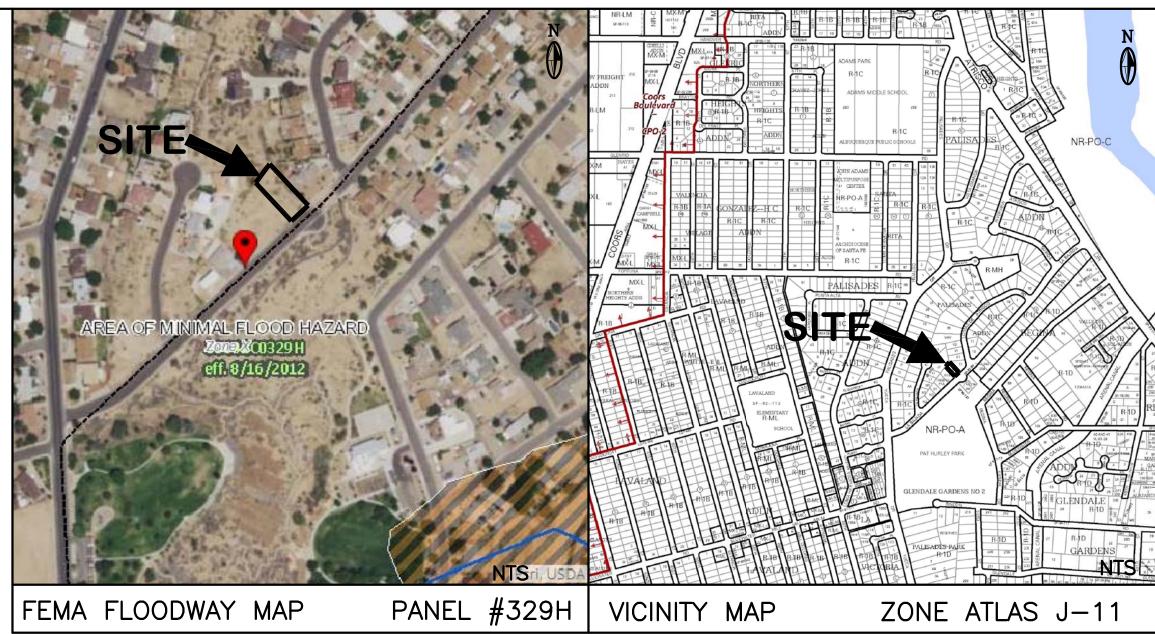

#### **EXISTING CONDITIONS:**

Presently, the 0.20 acre site is undeveloped. The site is bounded on the north, east, and west by private property, and on the south by La Bajada NW. The site is very steep sloping from the northwest to the southeast. As shown on FEMA Panel #329H, dated August 16, 2012, the site is not located in a 100 year flood