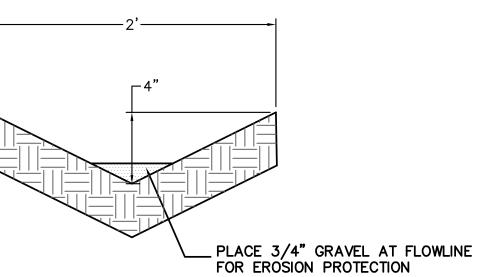

# LEGEND

SCALE: 1"=10'

|           | EXISTING CONTOUR                                           |
|-----------|------------------------------------------------------------|
|           | EXISTING INDEX CONTOUR                                     |
| XXXX      | PROPOSED CONTOUR                                           |
| xxxx      | PROPOSED INDEX CONTOUR                                     |
| <b>—</b>  | SLOPE TIE                                                  |
| × XXXX    | EXISTING SPOT ELEVATION                                    |
| * XXXX    | PROPOSED SPOT ELEVATION                                    |
|           | LOT LINE                                                   |
|           | CENTERLINE                                                 |
|           | RIGHT-OF-WAY                                               |
|           | PROPOSED 6" PVC SD                                         |
|           | GRAVEL LINED SWALE                                         |
| ========= | EXISTING CURB AND GUTTER                                   |
|           | PROPOSED CMU SCREEN WALL-DESIGN BY OTHERS 2' MAX RETAINAGE |
|           |                                                            |