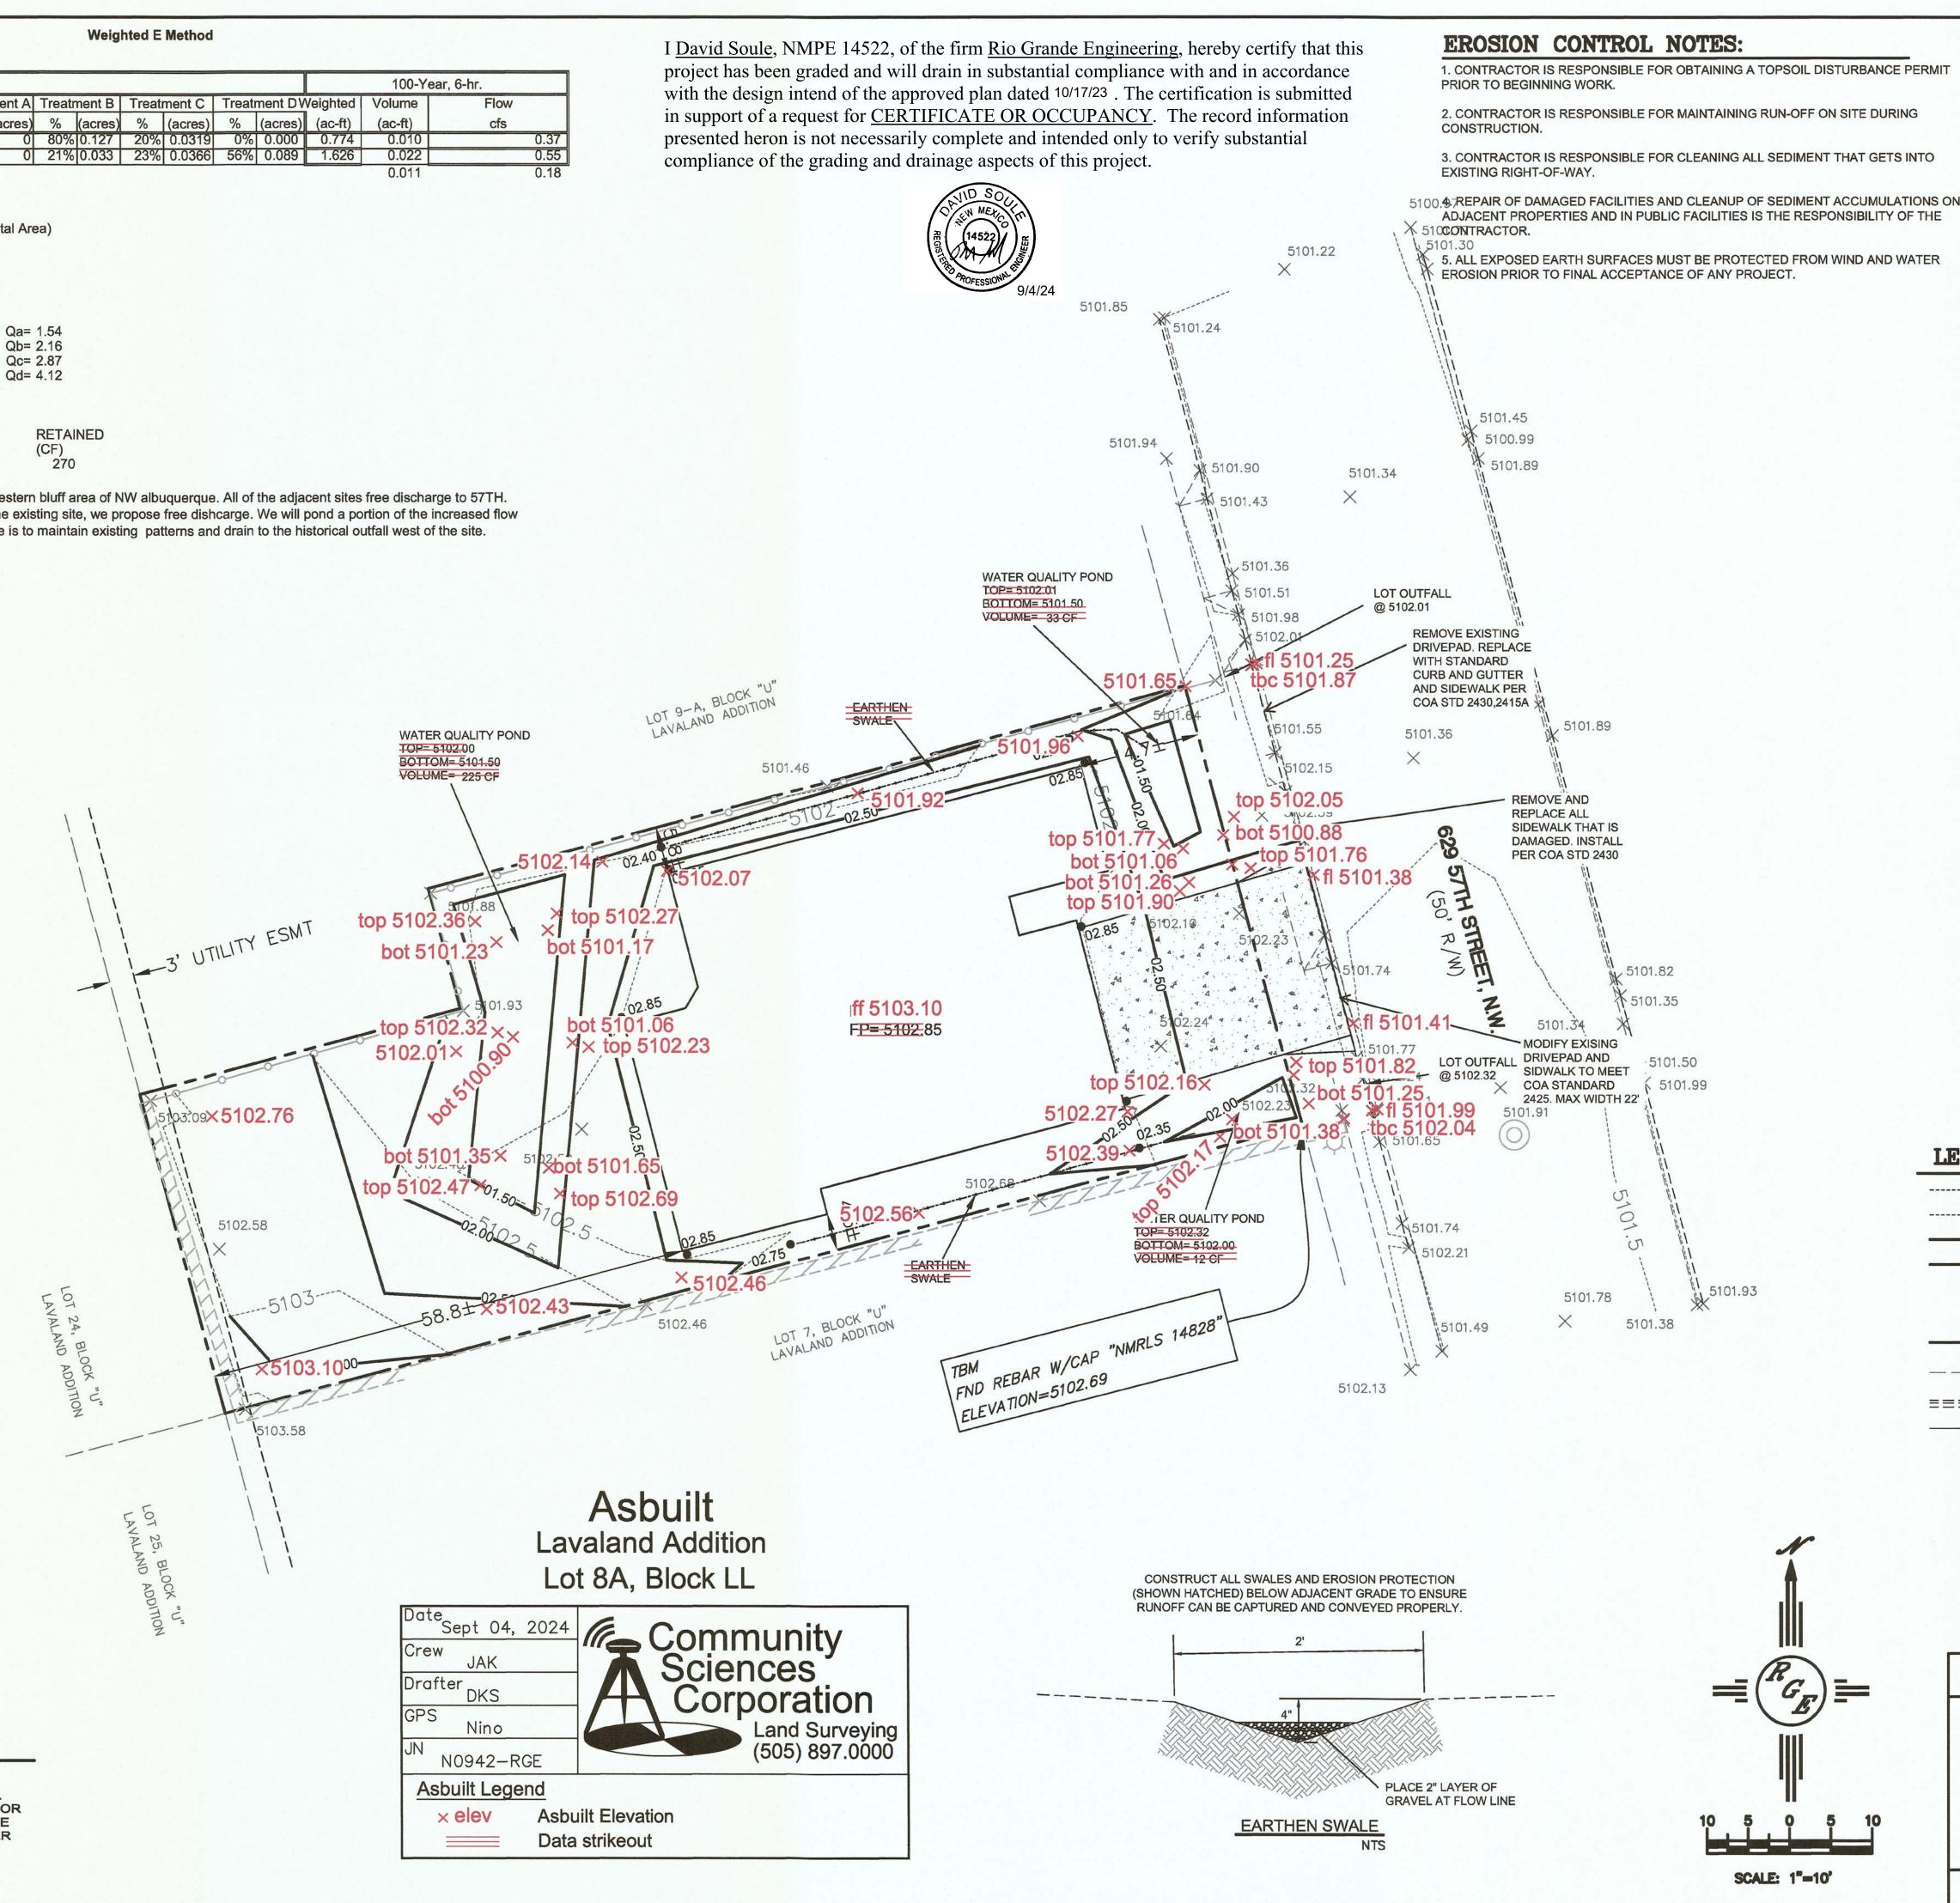

|                                                                           |                    | _        |         |           |                                                                                                                                                                                                                                                                                                                                                                                                                                                                                                                                                                                                                                                                                                     |         |        |         |        |             |          | 100-Yea | r, <b>6-hr</b> . |     |
|---------------------------------------------------------------------------|--------------------|----------|---------|-----------|-----------------------------------------------------------------------------------------------------------------------------------------------------------------------------------------------------------------------------------------------------------------------------------------------------------------------------------------------------------------------------------------------------------------------------------------------------------------------------------------------------------------------------------------------------------------------------------------------------------------------------------------------------------------------------------------------------|---------|--------|---------|--------|-------------|----------|---------|------------------|-----|
| Basin                                                                     | Area               | Area     | Treat   | ment A    | Treatr                                                                                                                                                                                                                                                                                                                                                                                                                                                                                                                                                                                                                                                                                              | nent B  | Treatr | ment C  | Treatr | nent DV     | Veighted | Volume  | Flow             | 1.  |
|                                                                           | (sf)               | (acres)  |         | (acres)   |                                                                                                                                                                                                                                                                                                                                                                                                                                                                                                                                                                                                                                                                                                     | (acres) |        | (acres) |        | (acres)     |          | (ac-ft) | cfs              |     |
| Historical<br>PROPOSED                                                    | 6940.00<br>6940.00 | 0.159    | 0%      |           | and the second se | 0.127   |        | 0.0319  | 0%     | 0.000 0.089 | 0.774    | 0.010   |                  | 0.3 |
| COMPARISON<br><u>quations:</u><br>/eighted E = Ea*Aa +                    |                    | Ac + Ed* | Ad / (1 | Γotal Are | ea)                                                                                                                                                                                                                                                                                                                                                                                                                                                                                                                                                                                                                                                                                                 |         |        |         |        |             |          | 0.011   |                  | 0.1 |
|                                                                           |                    |          |         |           |                                                                                                                                                                                                                                                                                                                                                                                                                                                                                                                                                                                                                                                                                                     |         |        |         |        |             |          |         |                  |     |
| olume = Weighted D *<br>low = Qa * Aa + Qb * /<br>/here for 100-year, 6-l |                    |          | ٨d      |           |                                                                                                                                                                                                                                                                                                                                                                                                                                                                                                                                                                                                                                                                                                     |         |        |         |        |             |          |         |                  |     |

| ONSITE Conditons               |
|--------------------------------|
| <b>100-YEAR 6 HOUR VOLUMES</b> |

| TOO TEAR OTHOUR VOLUMED |          |          |
|-------------------------|----------|----------|
|                         | INCREASE | RETAINED |
|                         | (CF)     | (CF)     |
| ENTIRE SITE             | 493      | 270      |

This site is within a fully developed area within the western bluff area of NW albuquerque. All of the adjacent sites free discharge to 57TH. Based upon the allowed development criteria for the existing site, we propose free dishcarge. We will pond a portion of the increased flow This site is not impacted by upland flows and the site is to maintain existing patterns and drain to the historical outfall west of the site.