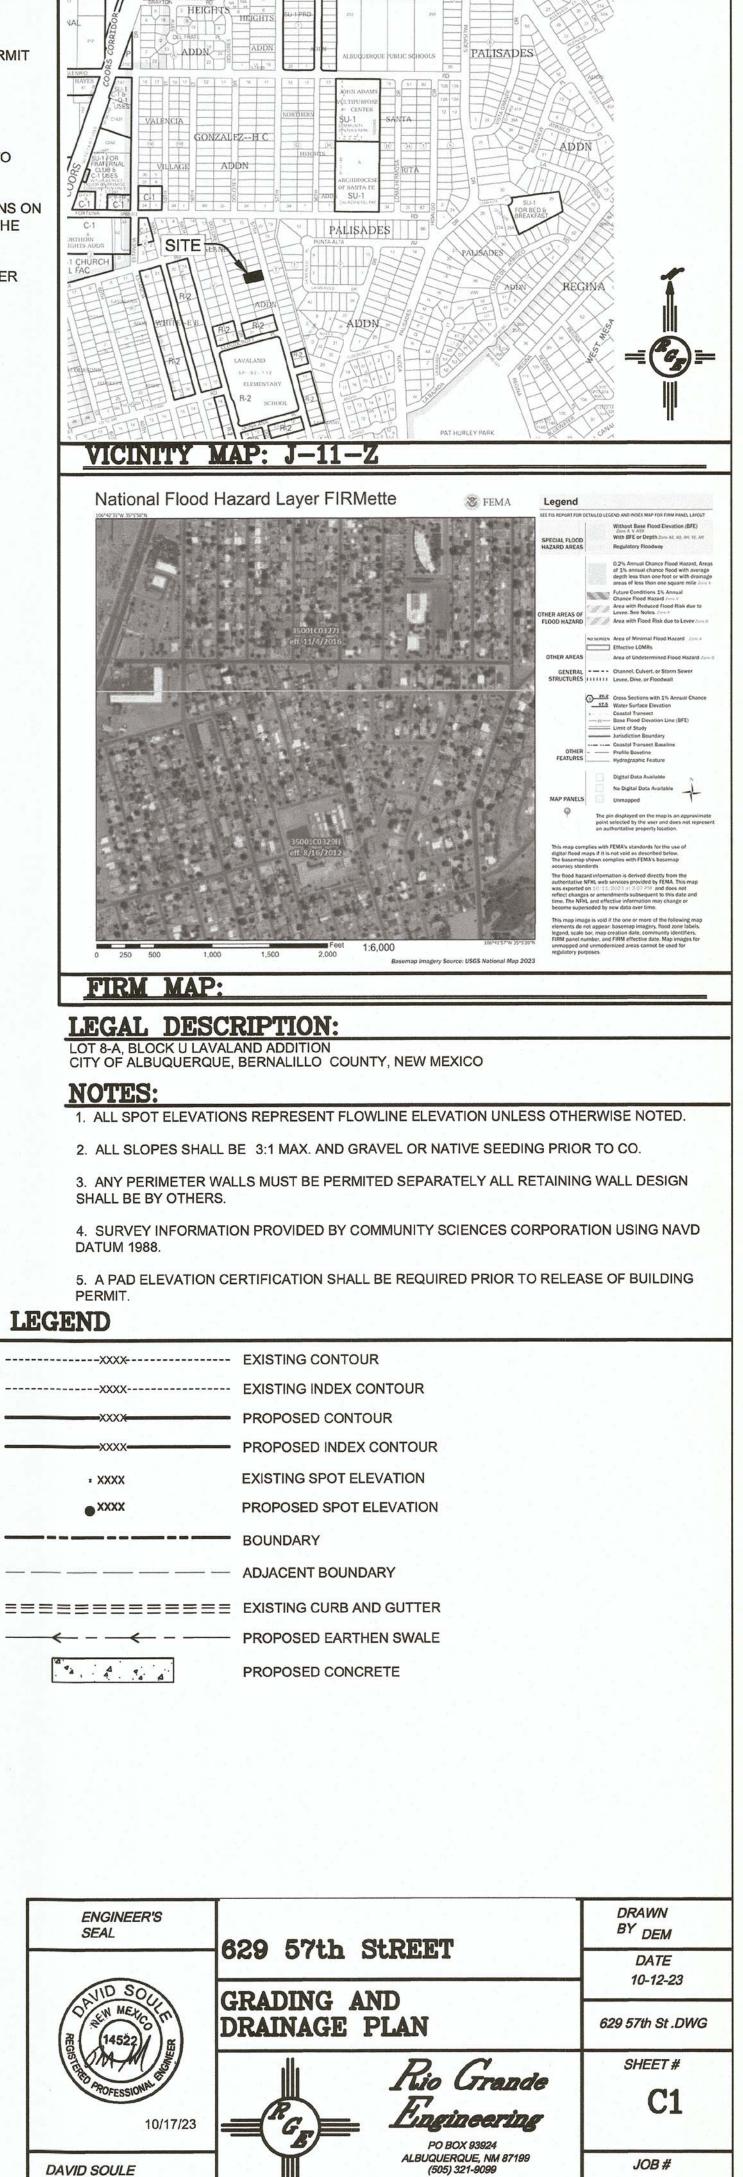

INCREASE | RETAINED |
|                         | (CF)     | (CF)     |
| ENTIRE SITE             | 493      | 270      |

This site is within a fully developed area within the western bluff area of NW albuquerque. All of the adjacent sites free discharge to 57TH. Based upon the allowed development criteria for the existing site, we propose free dishcarge. We will pond a portion of the increased flow This site is not impacted by upland flows and the site is to maintain existing patterns and drain to the historical outfall west of the site.



## **CAUTION:**

**EXISTING UTILITIES ARE NOT SHOWN** IT SHALL BE THE SOLE RESPONSIBILITY OF THE CONTRACTOR TO CONDUCT ALL NECESSARY FIELD INVESTIGATIONS PRIOR TO ANY EXCAVATION TO DETERMINE THE **ACTUAL LOCATION OF UTILITIES & OTHER** IMPROVEMENTS.



JOB #

D

GE

DAVID SOULE P.E. #14522