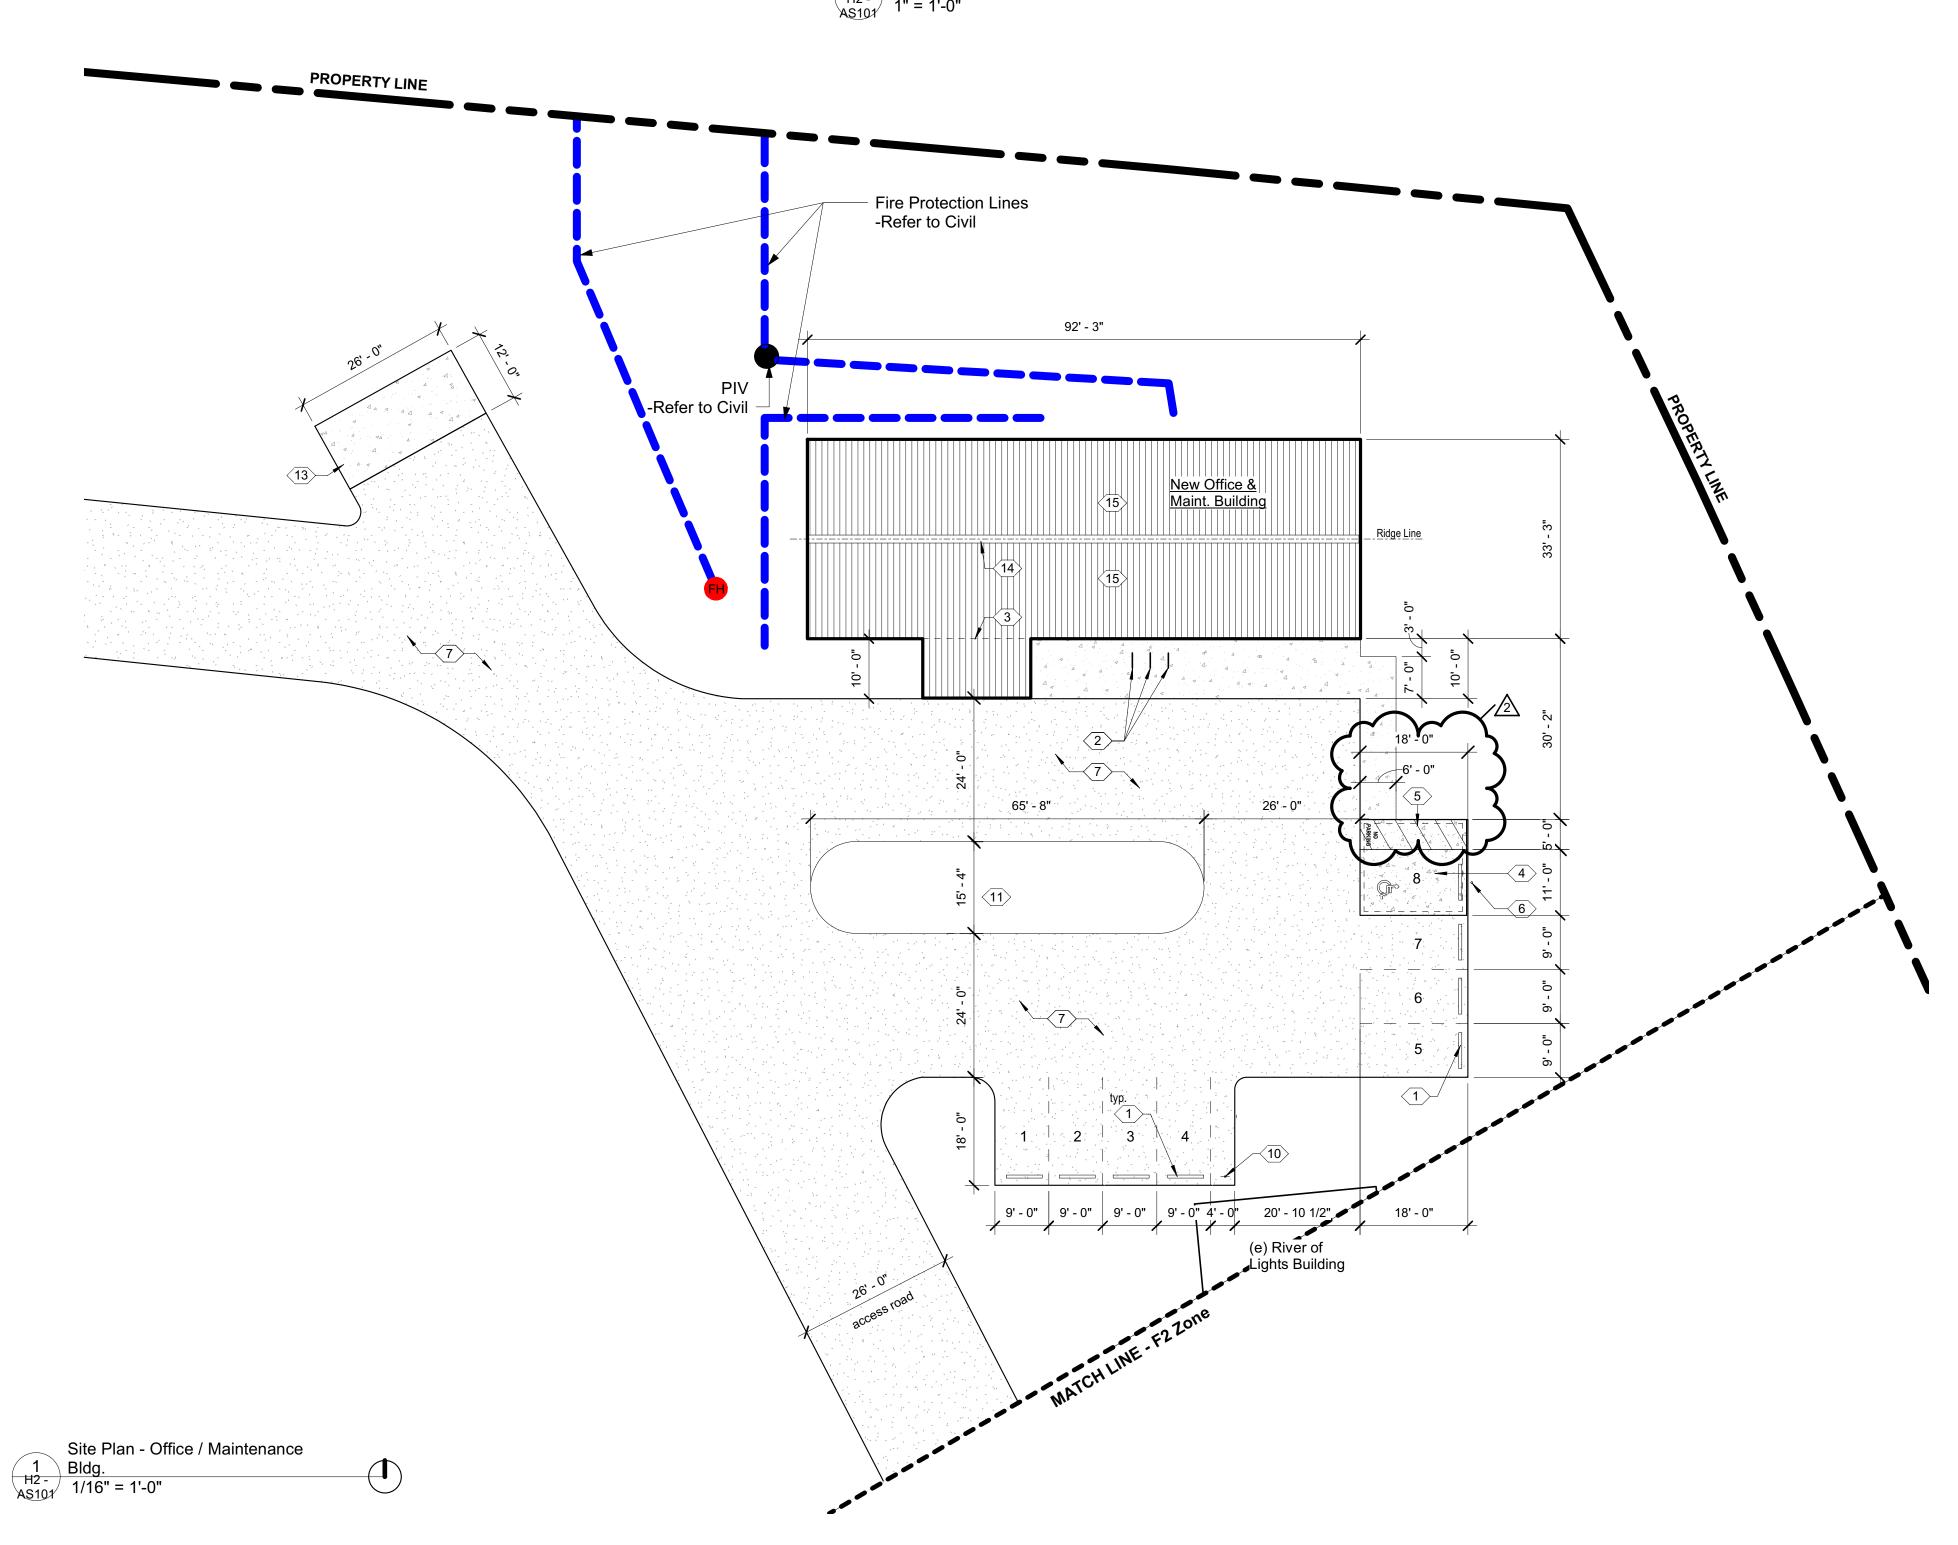

#### Keynote Legend

- 1 6' long x 6" x 6" treated wood parking bumpers w/ rebar pins, typ. for all parking bumpers
- 2 Bike rack from 1-1/2" diam. standard black iron steel pipe, left to rust, No Primer, No Primer. See Specifications
- 3 Line of building below
- 4 5" thick concrete slab with 6x6xw2.9xw2.9 welded wire mesh
- 5 ADA striping
- 6 ADA signpost from 2" diam. black iron steel pipe - TYP per 66-7-352.4C NMSA 1978 "Violators are subject to a fine and/or towing"
- 7 Base course access road / parking area, see Civil
- 8 Bike rack from 1-1/2" diam. standard black iron steel pipe, left to rust, No Primer, No Primer. See Specifications
- 9 Provide 3/8" anchor stud through leg per manufacturer's specifications
- 10 Motorcycle Parking Only sign mounted on 2" diam. black iron steel pipe. Note: 1 space req. per IDO
- 11 New landscape, see Landscape 42 Colore te sidewalk, see Sivi

## 13 Concrete pad, see Civil sheets

14 24 ga. galvertime 8" while each side ridge flashing to match roof metal with hemmed edges

15 24 ga. 7/8" corrugated galvalume metal panel for roof and wall

Summary Description

CHECKED BY: SS

Site Plan

H2 - AS101