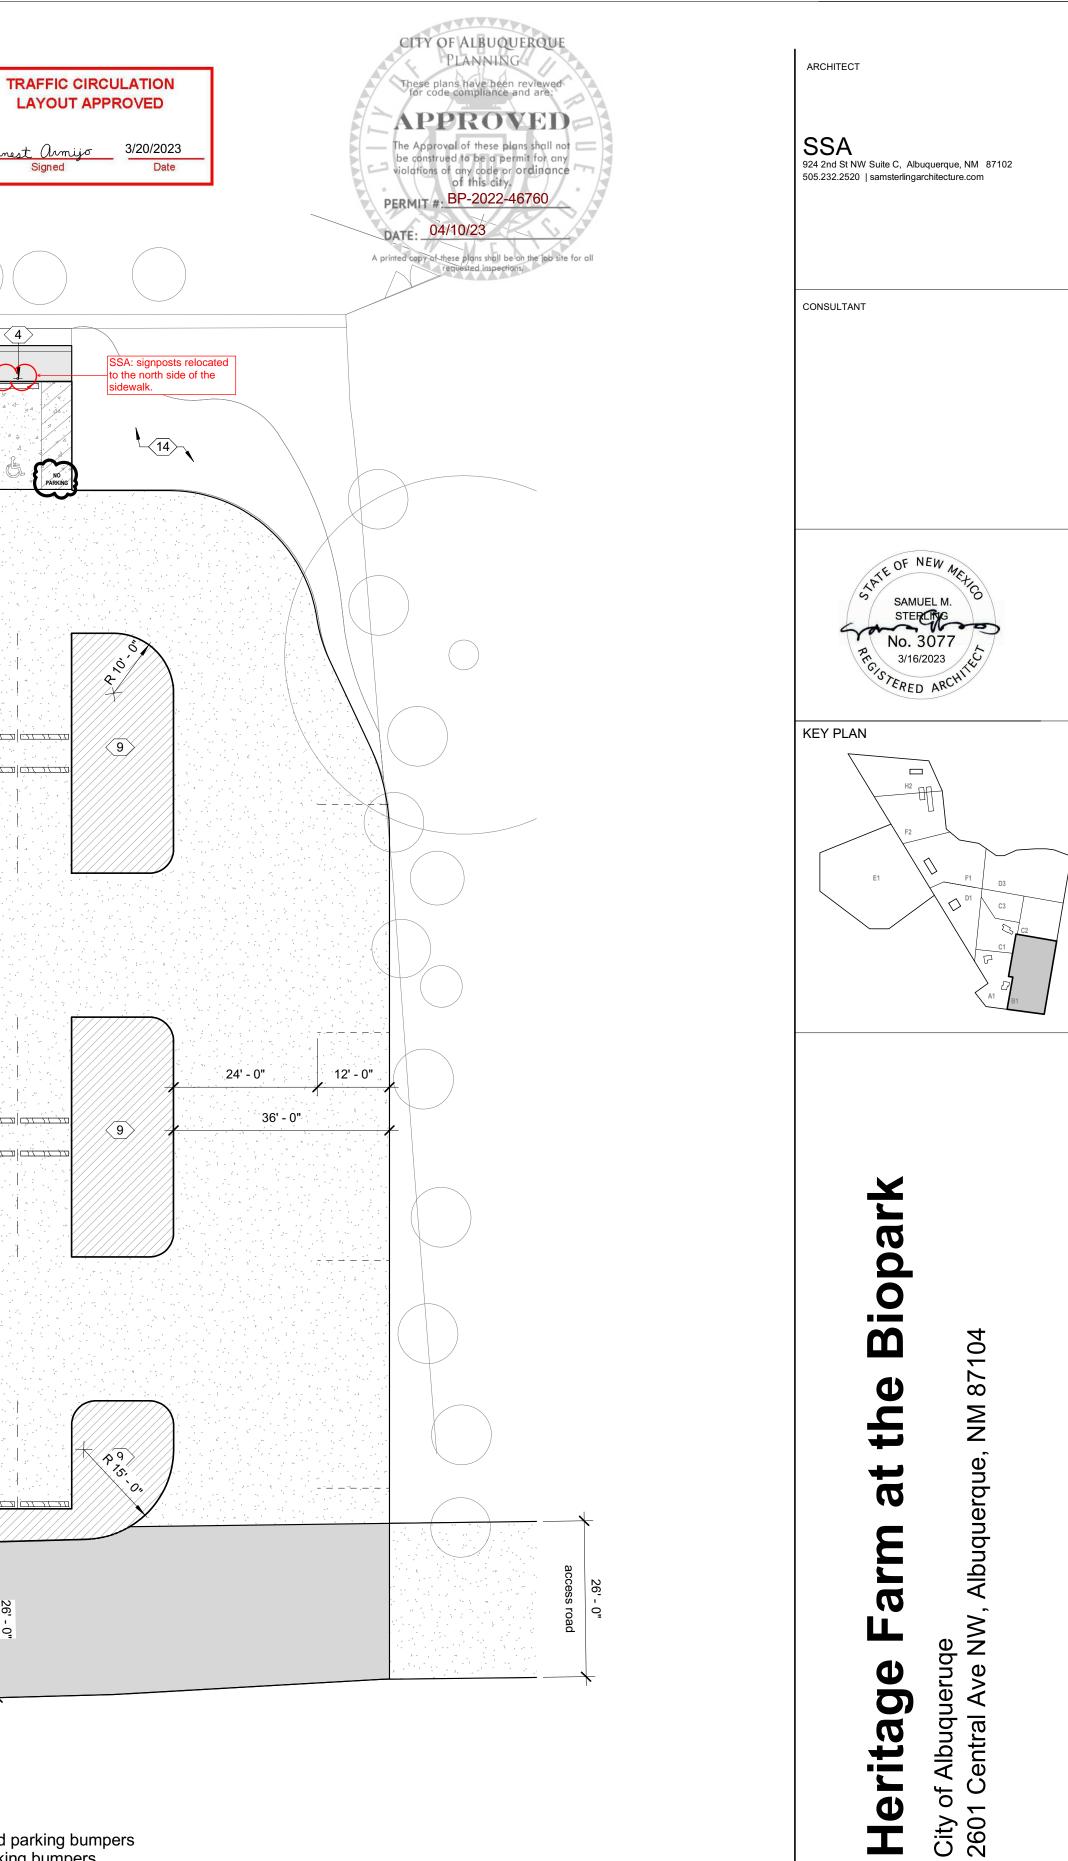

#### Keynote Legend

- 1 5" thick concrete slab with 6x6xw2.9xw2.9 welded wire mesh
- 2 Existing electrical pedestals to remain. Verify location on site & protect during construction
- 3 ADA striping
- 4 ADA signpost from 2" diam. black iron steel pipe - TYP per 66-7-352.4C NMSA 1978 "Violators are subject to a fine and/or towing"
- 5 ALLOWANCE: New ticketing kiosk, See Cover Sheet, See Specifications, See Landscape
- Existing manhole, to remain 6 7 Aggregate base course parking lot surface (3/4"
- crushed angular limestone), see Civil
- 8 ADD ALT #5: Asphalt milling and repaving existing service road, see Civil, see Cover sheet
- End caps/staggered planters from large earth tone rocks/boulders, see Landscape 9

### Keynote Legend

- 10 6' long x 6" x 6" treated wood parking bumpers w/ rebar pins, typ. for all parking bumpers
- 11 Existing CMU wall to remain, protect during construction
- 12 Existing fence to remain, protect during construction
- 13 Paved plaza, see Landscape
- 14 New landscape, see Landscape
- 15 New fence / gate, see Landscape
- 16 Exisitng sidewalk to remain
- 17 New culvert, see Civil
- 18 New curb, see Civil
- 19 Bench, see Landscape 20 Existing light pole to remain, protect during construction
- 21 Existing stop sign to remain
- 22 Existing flag pole to be demoed, verify location on site

REV: 2 permit updates - 1.4.2023

100% Construction

October 21, 2022

Documents

AA

B1 - AS101

Enlarged Plan - Parking Lot

PHASE:

179 - (8) ADA & (1) Van Parking @ existing Parking Lot 8 - (1) ADA @ Office Bldg (H2)

TRAFFIC CIRCULATION LAYOUT APPROVED Ernest Armijo 3/20/2023 Signed Date