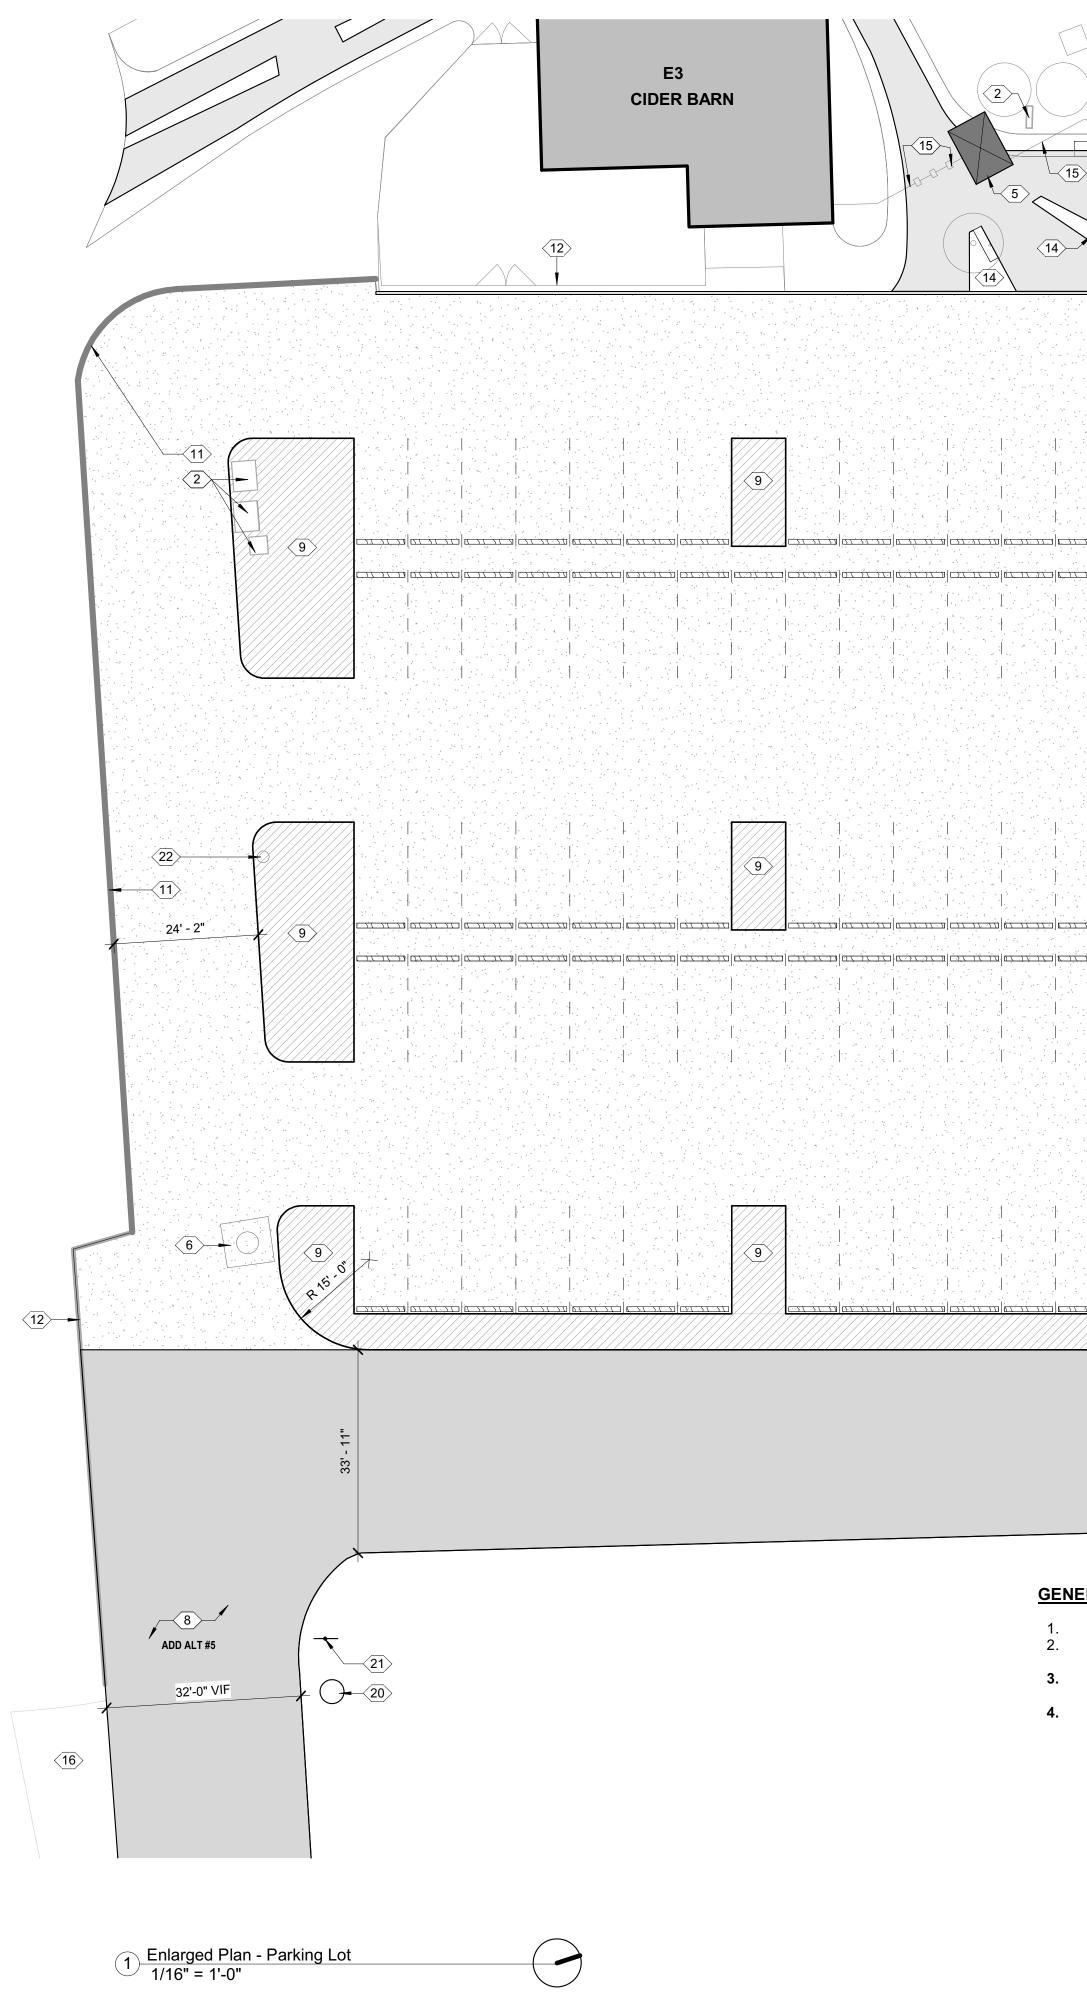

|                                                                              |                  | 4                                                                                                                                                                                                                                                                                                                                                                                                                                                                                                              |                 |                       | (F) 18' - 0"<br>(F) 18' - 0" | 4<br>VAN |                                                 |               | 4<br>typ. |   |  |          |
|------------------------------------------------------------------------------|------------------|----------------------------------------------------------------------------------------------------------------------------------------------------------------------------------------------------------------------------------------------------------------------------------------------------------------------------------------------------------------------------------------------------------------------------------------------------------------------------------------------------------------|-----------------|-----------------------|------------------------------|----------|-------------------------------------------------|---------------|-----------|---|--|----------|
| 18                                                                           |                  |                                                                                                                                                                                                                                                                                                                                                                                                                                                                                                                |                 | 18<br>18<br>74' - 0'' |                              |          | 5' - 0" 9' - 0'<br>typ. typ.<br>9' - 0"<br>typ. | `i - ' - '` ₩ |           |   |  |          |
| مرابع<br>مرابع<br>مربع<br>مربع<br>مربع<br>مربع<br>مربع<br>مربع<br>مربع<br>مر |                  | ۲<br>۱<br>۱<br>۱<br>۱<br>۲<br>۲<br>۲<br>۲<br>۲<br>۲<br>۲<br>۲<br>۲<br>۲<br>۲<br>۲<br>۲<br>۲<br>۲                                                                                                                                                                                                                                                                                                                                                                                                               | مديم (محجج      |                       |                              |          |                                                 |               |           |   |  |          |
|                                                                              | 9<br>ing Lot - 1 | 70 spaces                                                                                                                                                                                                                                                                                                                                                                                                                                                                                                      | + 8 ADA + 1 Van | 24' - 0''             |                              |          |                                                 |               |           | 9 |  |          |
|                                                                              |                  | ۲<br>۱<br>۱<br>۱<br>۱<br>۱<br>۲<br>۲<br>۲<br>۲<br>۲<br>۲<br>۲<br>۲<br>۲<br>۲<br>۲<br>۲<br>۲<br>۲                                                                                                                                                                                                                                                                                                                                                                                                               |                 |                       | 9                            |          |                                                 |               |           |   |  |          |
|                                                                              | 9                | المحصح المحص   المحصح المحص   المحصح المحص   ا |                 | <b>18</b>             |                              |          |                                                 |               |           | 9 |  |          |
|                                                                              |                  | 1983년<br>1983년 11                                                                                                                                                                                                                                                                                                                                                                                                                                                                                              |                 |                       |                              |          |                                                 |               |           |   |  |          |
|                                                                              |                  |                                                                                                                                                                                                                                                                                                                                                                                                                                                                                                                |                 |                       | 9                            |          |                                                 |               |           |   |  |          |
|                                                                              |                  |                                                                                                                                                                                                                                                                                                                                                                                                                                                                                                                | ADD ALT #5      |                       |                              |          |                                                 |               |           |   |  | 26' - 0" |

#### **GENERAL NOTES**

- Refer to Landscape Sheets for Landscape All trees to remain, unless noted otherwise,
- refer to Landscape Parking lot striping shown for reference only,
- except at ADA parking
- ALLOWANCES: Nature Play Area, Ticketing Kiosk & Train Station will be Design/Build per Allowance, refer to Cover Sheet & Specifications.

#### Keynote Legend

- 1 5" thick concrete slab with 6x6xw2.9xw2.9 welded wire mesh
- 2 Existing electrical pedestals to remain. Verify location on site & protect during construction
- 3 ADA striping
- 4 ADA signpost from 2" diam. black iron steel pipe - TYP per 66-7-352.4C NMSA 1978 "Violators are subject to a fine and/or towing"
- 5 ALLOWANCE: New ticketing kiosk, See Cover Sheet, See Specifications, See Landscape
- Existing manhole, to remain 6 7 Aggregate base course parking lot surface (3/4"
- crushed angular limestone), see Civil
- 8 ADD ALT #5: Asphalt milling and repaving existing service road, see Civil, see Cover sheet
- End caps/staggered planters from large earth tone rocks/boulders, see Landscape 9

### Keynote Legend

- 10 6' long x 6" x 6" treated wood parking bumpers w/ rebar pins, typ. for all parking bumpers
- 11 Existing CMU wall to remain, protect during construction
- 12 Existing fence to remain, protect during construction
- 13 Paved plaza, see Landscape
- 14 New landscape, see Landscape
- 15 New fence / gate, see Landscape
- 16 Exisitng sidewalk to remain
- 17 New culvert, see Civil
- 18 New curb, see Civil
- 19 Bench, see Landscape 20 Existing light pole to remain, protect during construction
- 21 Existing stop sign to remain
- 22 Existing flag pole to be demoed, verify location on site