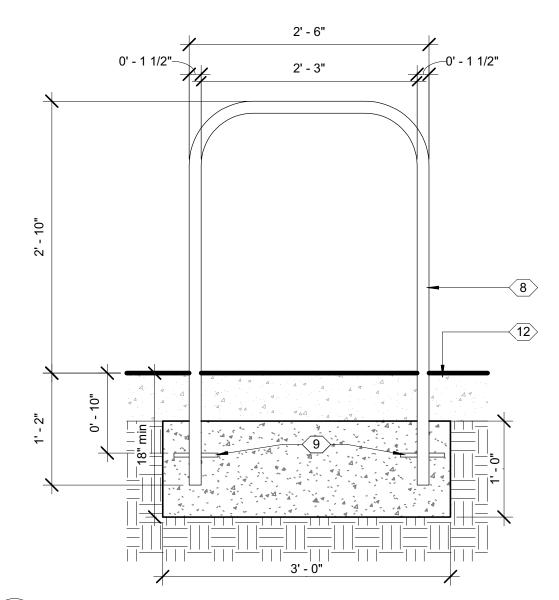

DATE:

DRAWN BY:

CHECKED BY: SS

2 In-Ground Mounted Bike Rack H2 -AS101 1" = 1'-0"

#### Keynote Legend

- 1 6' long x 6" x 6" treated wood parking bumpers w/ rebar pins, typ. for all parking bumpers
- 2 Bike rack from 1-1/2" diam. standard black iron steel pipe, left to rust, No Primer, No Primer. See Specifications
- 3 Line of building below
- 4 5" thick concrete slab with 6x6xw2.9xw2.9 welded wire mesh
- 5 ADA striping
- 6 ADA signpost from 2" diam. black iron steel pipe - TYP per 66-7-352.4C NMSA 1978 "Violators are subject to a fine and/or towing"
- 7 Base course access road / parking area, see Civil
- 8 Bike rack from 1-1/2" diam. standard black iron steel pipe, left to rust, No Primer, No Primer. See Specifications
- 9 Provide 3/8" anchor stud through leg per manufacturer's specifications
- 10 Motorcycle Parking Only sign mounted on 2" diam. black iron steel pipe. Note: 1 space req. per IDO
- 11 New landscape, see Landscape 42 Colore te sidewalk, see Sivi