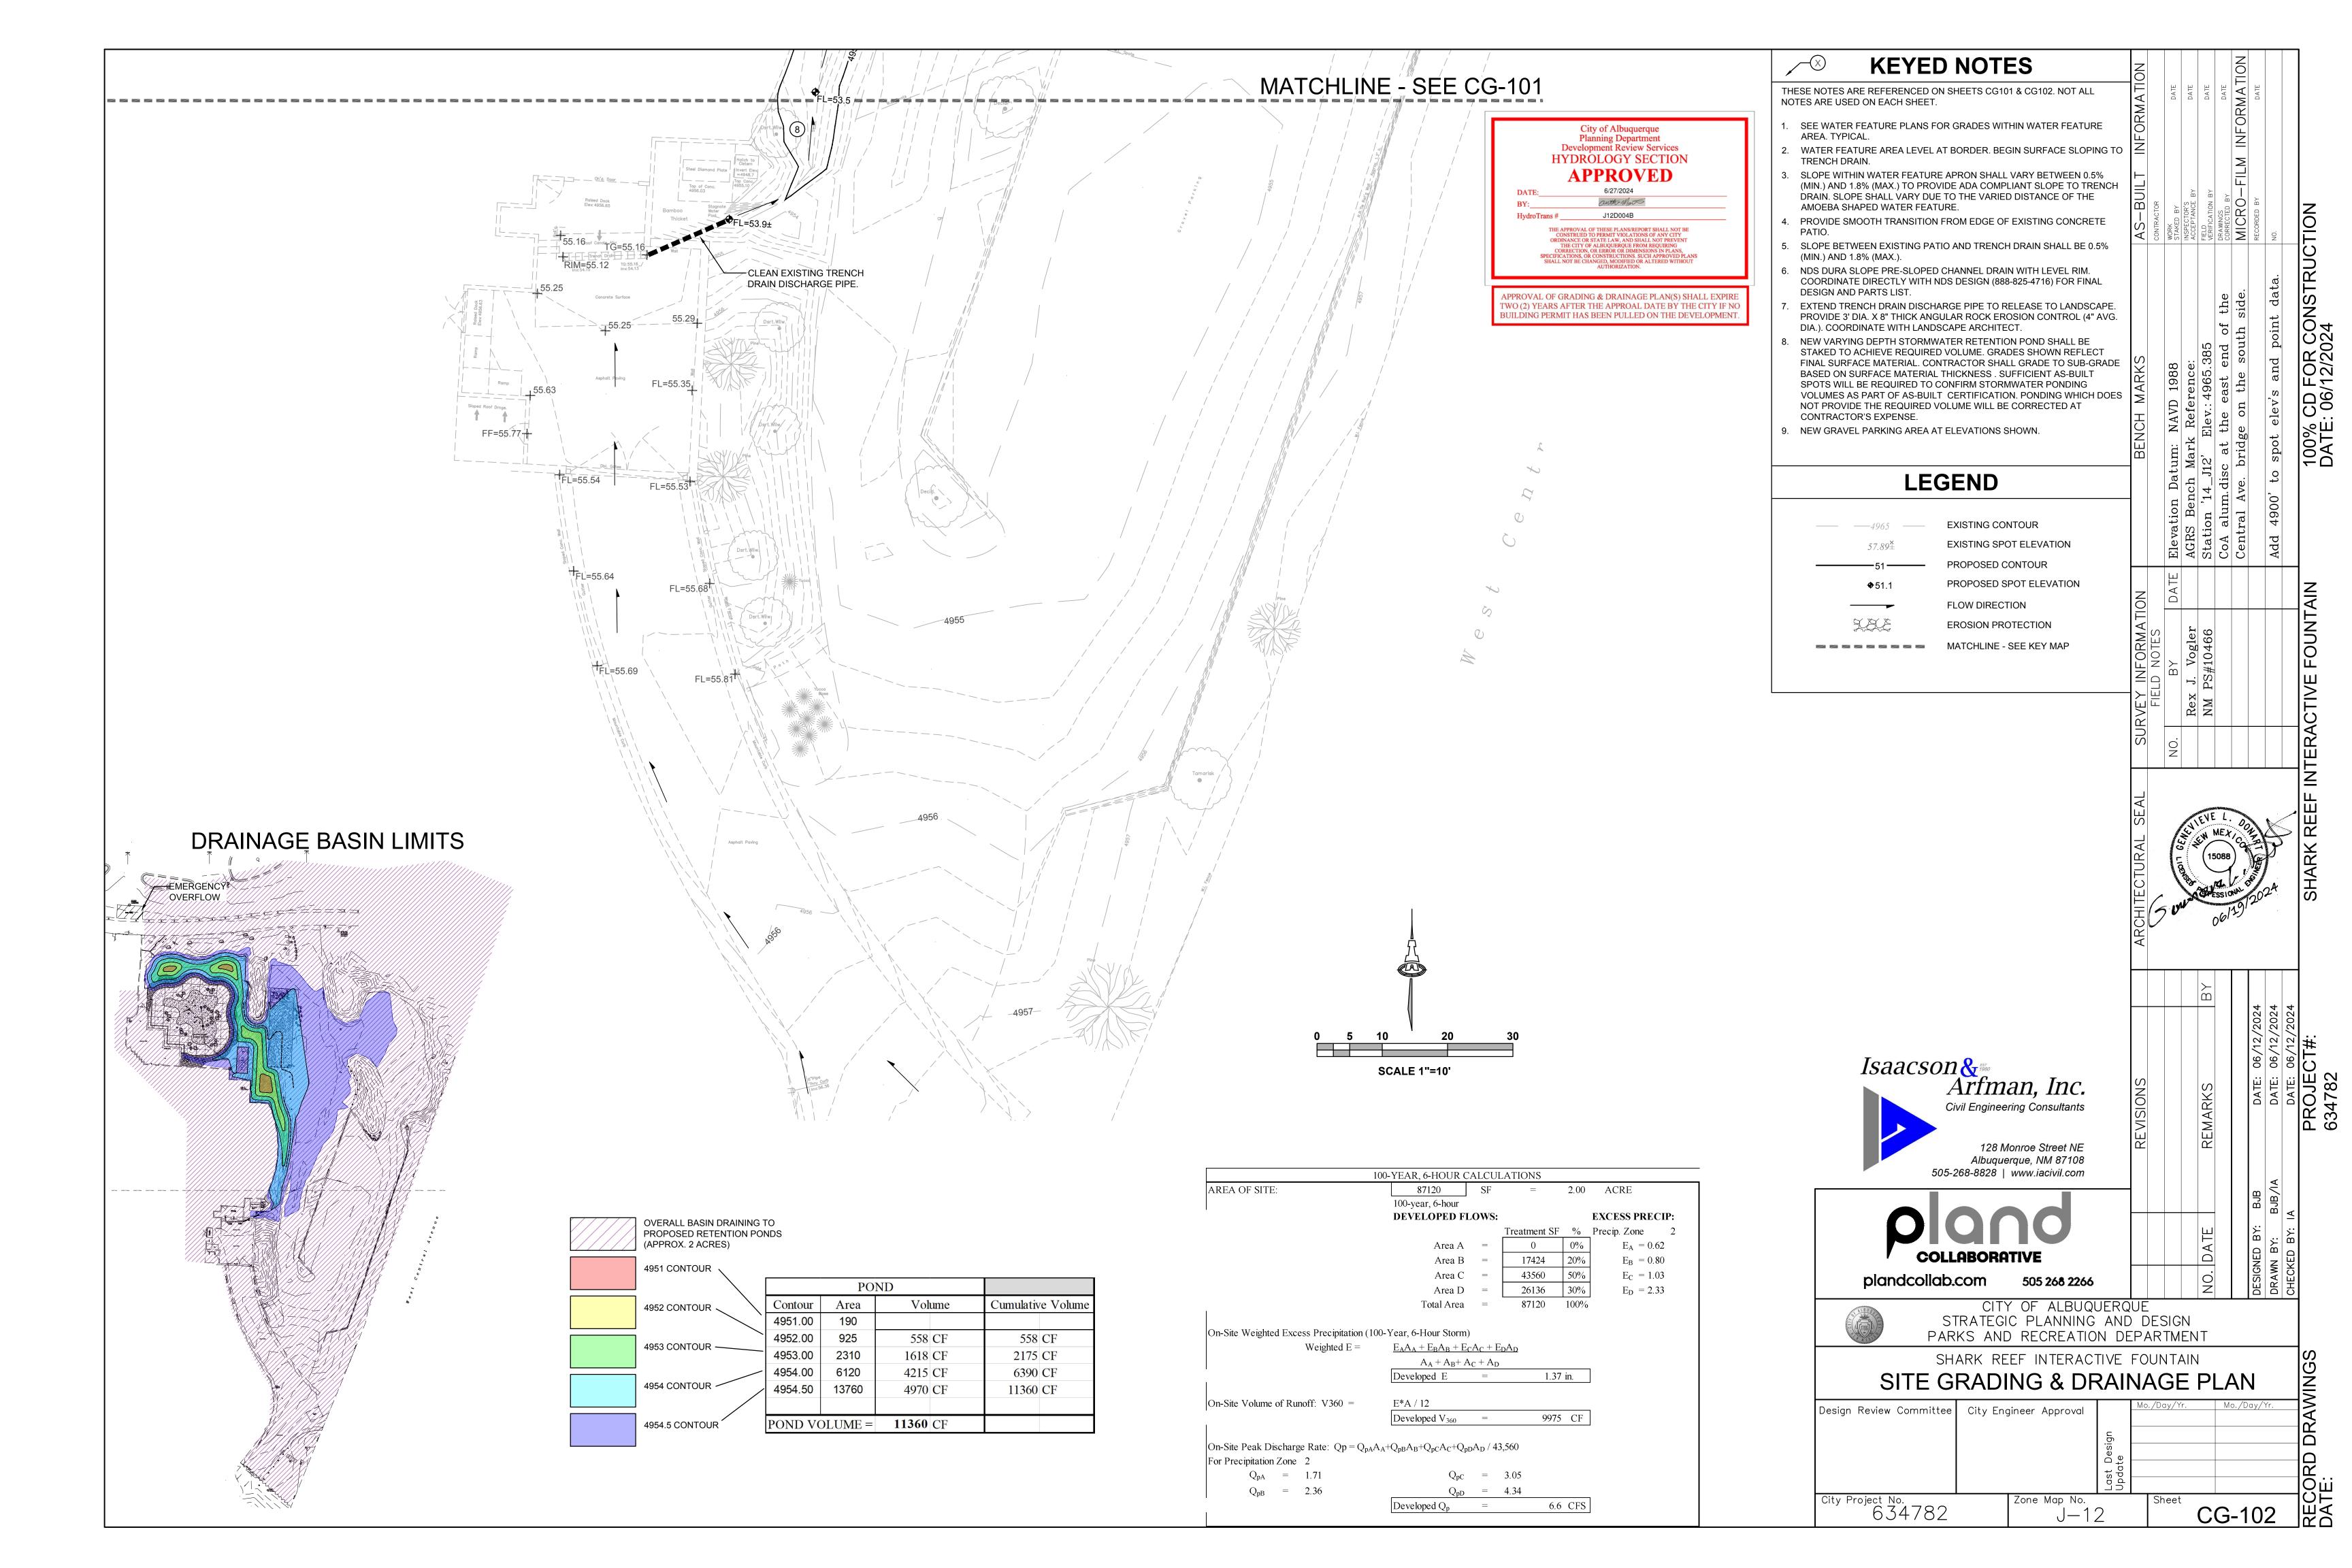

## CITY OF ALBUQUERQUE

Planning Department Alan Varela, Director

June 27, 2024

Genny Donart, P.E. Isaacson & Arfman, P.A. 128 Monroe St. N.E Albuquerque, NM 87108

**RE:** Shark Reef Interactive Fountain

ABQ Biological Park 2625 Central Ave. NW Grading & Drainage Plan

Engineer's Stamp Date: 06/19/2024

Hydrology File: J12D004B

Dear Ms. Donart:

PO Box 1293

Based upon the information provided in your submittal received 06/20/2024, the Grading & Drainage Plan is approved for Building Permit. Please attach a copy of this approved plan in the construction sets for Building Permit processing along with a copy of this letter.