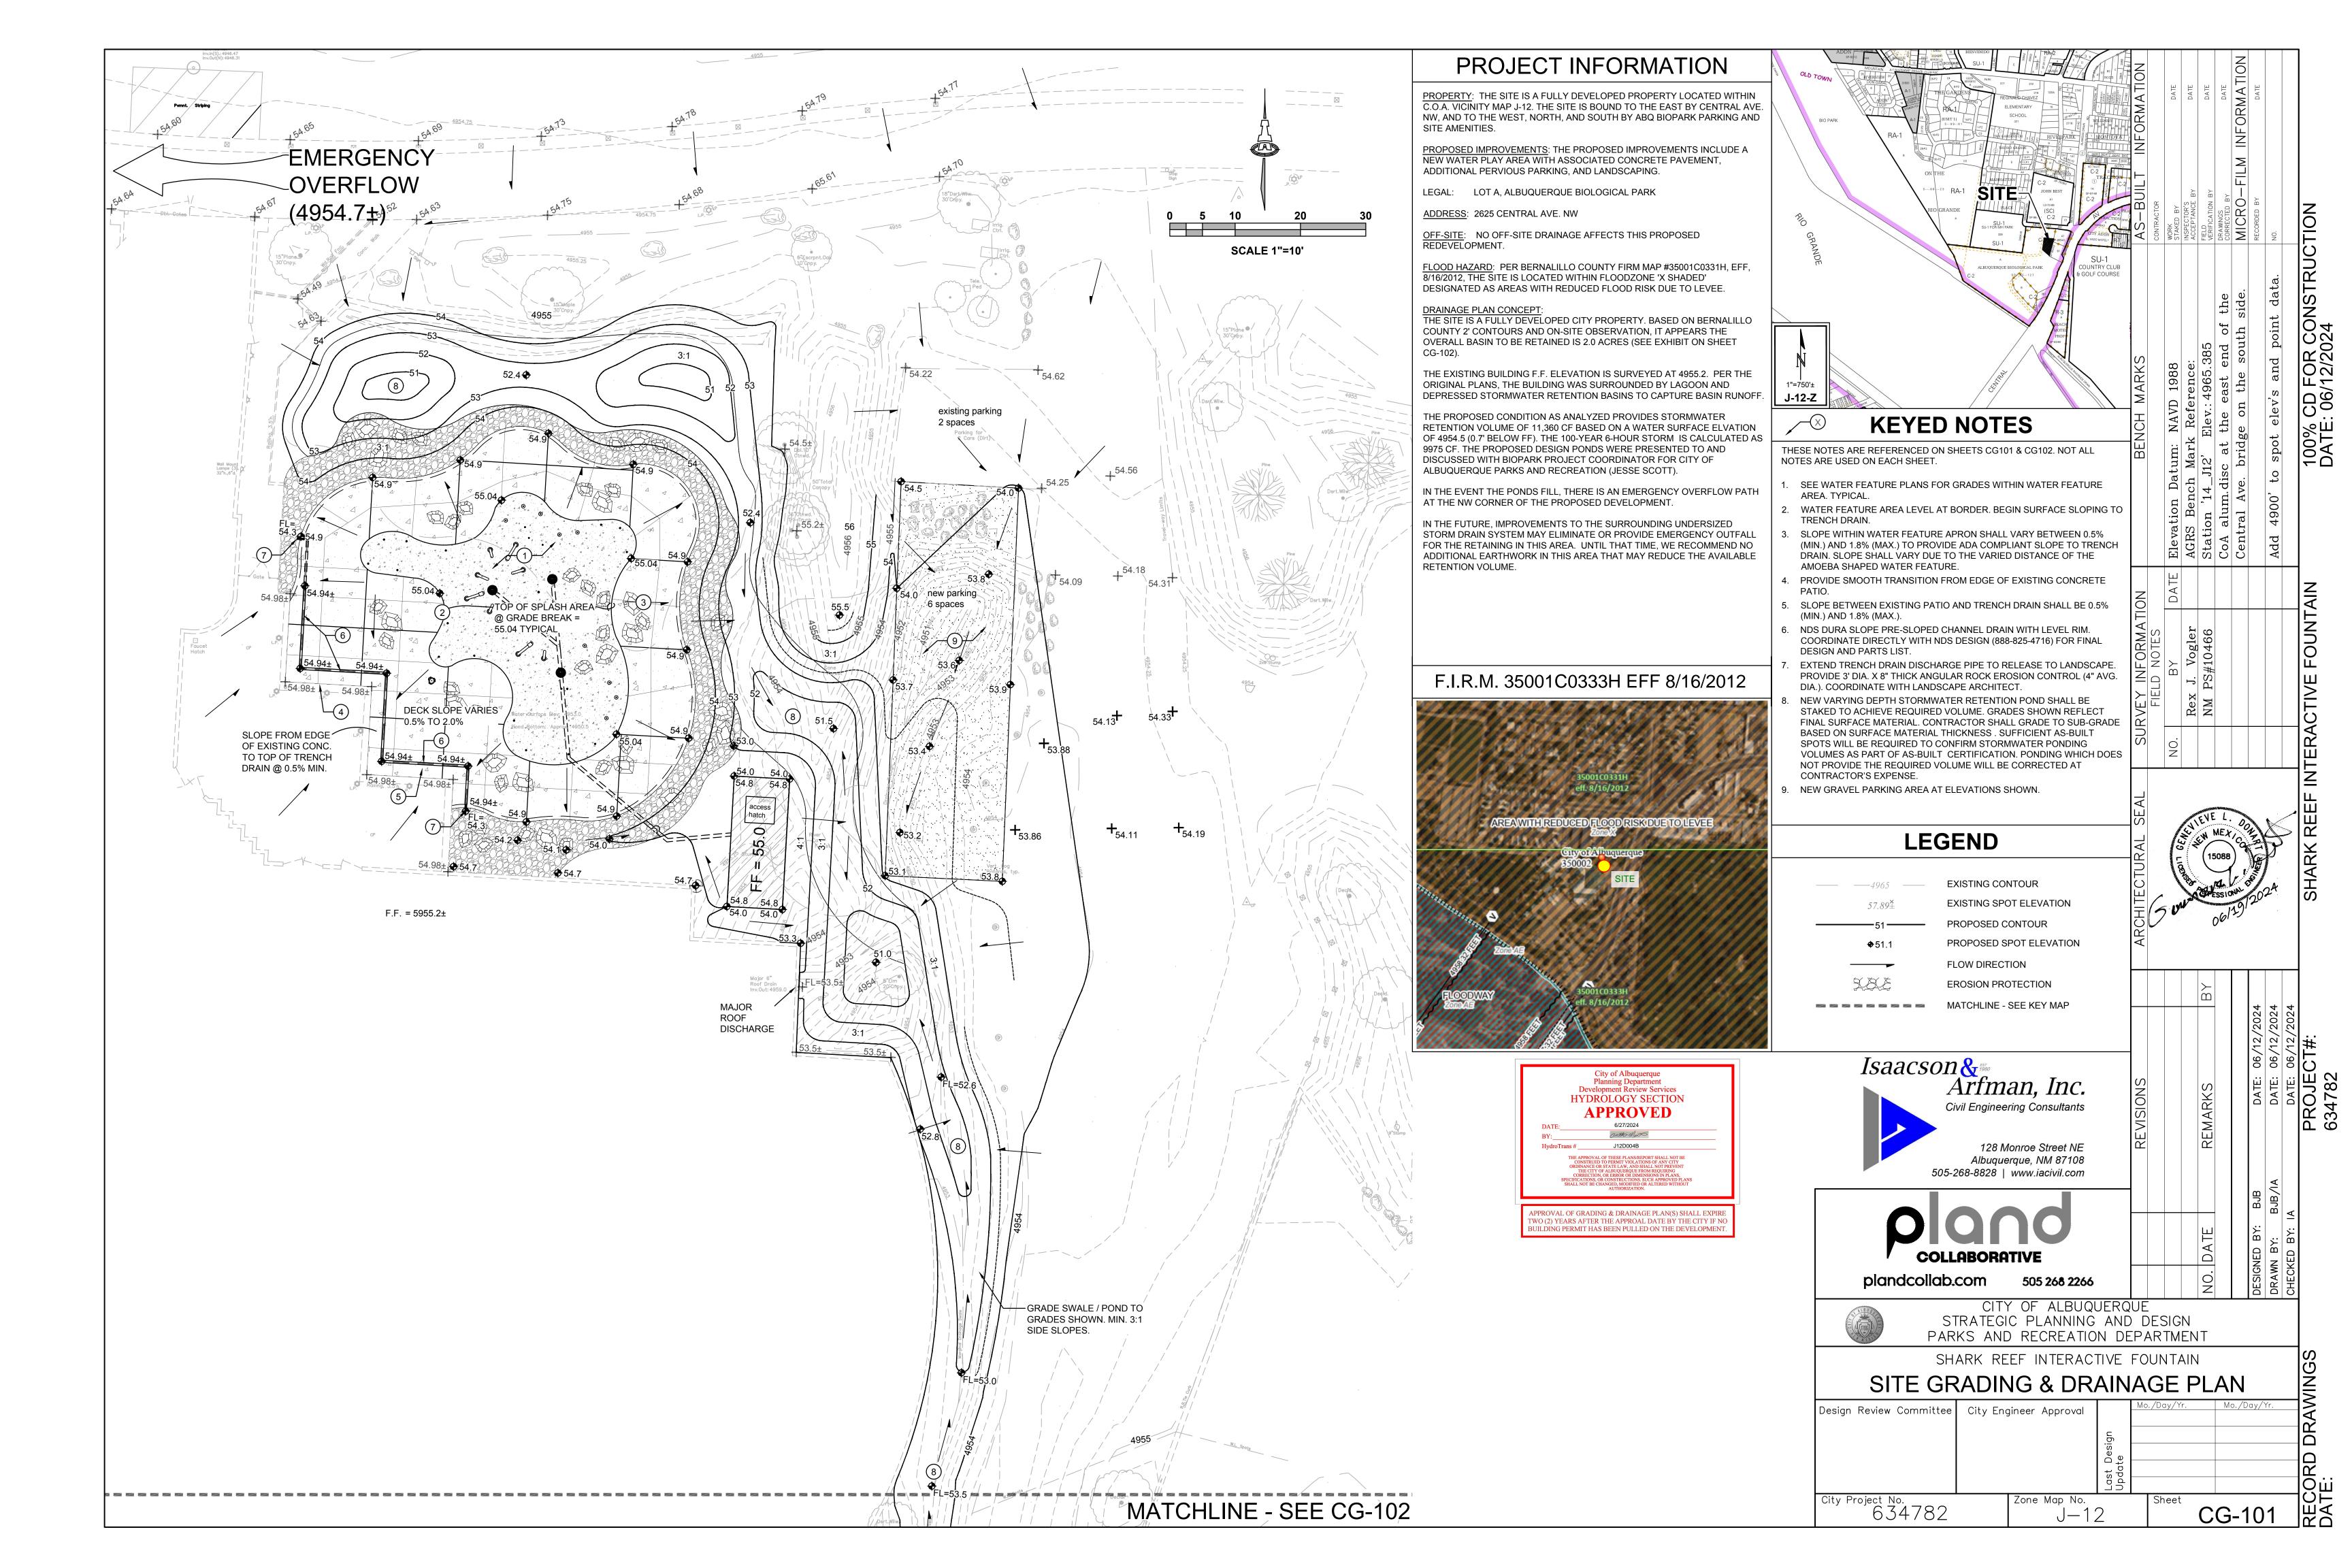

## CITY OF ALBUQUERQUE

Planning Department Alan Varela, Director

June 27, 2024

Genny Donart, P.E. Isaacson & Arfman, P.A. 128 Monroe St. N.E Albuquerque, NM 87108

**RE:** Shark Reef Interactive Fountain

ABQ Biological Park 2625 Central Ave. NW Grading & Drainage Plan

Engineer's Stamp Date: 06/19/2024

Hydrology File: J12D004B

Dear Ms. Donart:

PO Box 1293

Based upon the information provided in your submittal received 06/20/2024, the Grading & Drainage Plan is approved for Building Permit. Please attach a copy of this approved plan in the construction sets for Building Permit processing along with a copy of this letter.