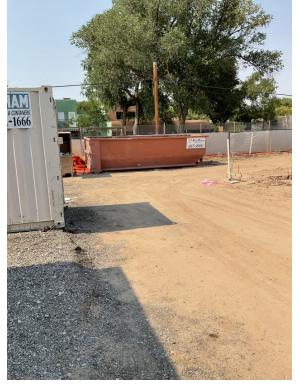

#### Action Log:

| Location | Action Type       | Action Required                                              | Date Noted | Date<br>Completed | Initials |
|----------|-------------------|--------------------------------------------------------------|------------|-------------------|----------|
| Dumpster | Corrective Action | Need to wrap perimeter of role off dumpster with filter sock | 06-22-2021 |                   |          |

Inspector: Joshua Armijo

Name

Signature

Date

Site Walk Deficiency Photos - Dumpster

**Inspection Photos** 

9-1-20

2/16/21