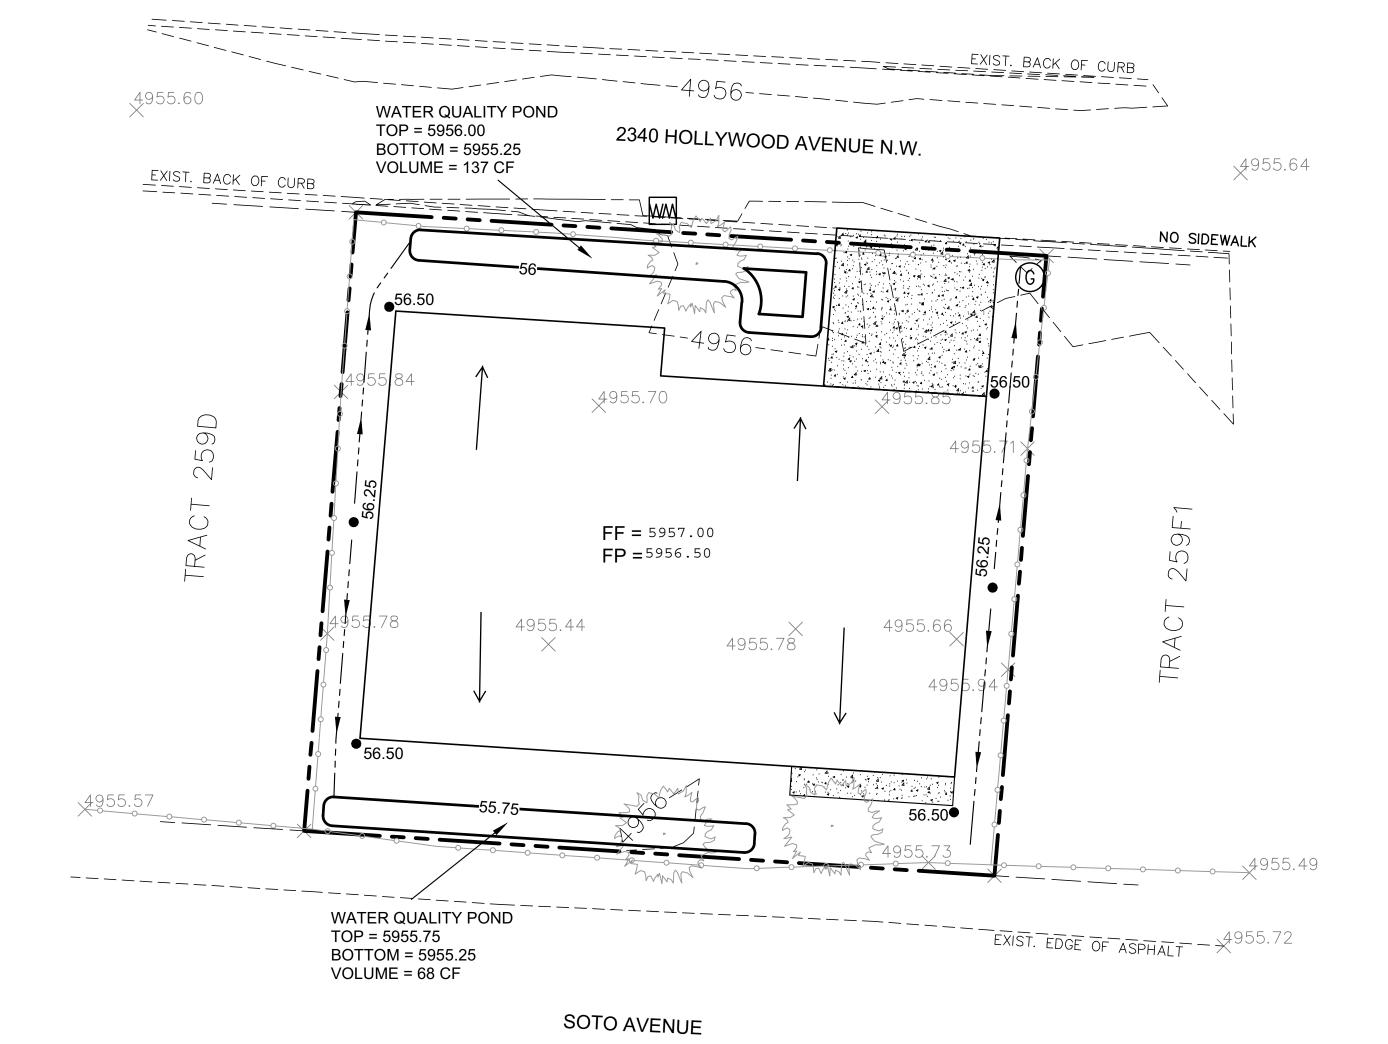

PROVIDED

Eb= 0.78 Qb= 2.28 Qc= 3.14 Ec= 1.13 Ed= 2.12

**Developed Conditions** TOTAL VOLUME

> 706 CF HISTORICAL DISCHARGE 795 CF PROPOSED DISCHARGE **INCREASE** 89 CF

This site is an redevelopment of a previously developed lot. The site will conform to the valley flat area drainage scheme. The site will retain the increase in 100-year 24-hour volume. The ponds will overlow to the street in the event of a storm exceeding the 100-year event. The surrounding are is flat, minor offsite flows are allowed to enter and pass thru to the right of way. The first flush volume is retained on site.

I, DAVID SOULE HAVE PERSONALLY INPECTED THE SITE. I HEREBY CERTIFY THE PAD HAS BEEN CONSTRUCTED SUCH THAT IT IS IN SUBSTANTIAL CONFORMANCE TO THE APPROVED GRADING PLAN DATED 9/3/19

## **LEGAL DESCRIPTION:**

TRACTS 259E & 259F2 MRGCD MAP 38
CITY OF ALBUQUERQUE BERNALILLO COUNTY, NEW MEXICO

- 1. ALL SPOT ELEVATIONS REPRESENT FLOWLINE ELEVATION UNLESS OTHERWISE NOTED.
- 2. ALL SLOPES SHALL BE 3:1 MAX. AND GRAVEL OR NATIVE SEEDING PRIOR TO CO.
- 3. ANY PERIMETER WALLS MUST BE PERMITED SEPARATELY. ALL RETAINING WALL DESIGN SHALL BE BY OTHERS.
- 4. SURVEY INFORMATION PROVIDED BY COMMUNITY SCIENCES CORPORATION USING NAVD DATUM 1988.

# **LEGEND**

---- EXISTING CONTOUR ---- EXISTING INDEX CONTOUR PROPOSED CONTOUR PROPOSED INDEX CONTOUR EXISTING SPOT ELEVATION x XXXX PROPOSED SPOT ELEVATION — — — — ADJACENT BOUNDARY ---- EXISTING EDGE OF ROAD Δ Δ Δ ... PROPOSED CONCRETE DRIVEWAY