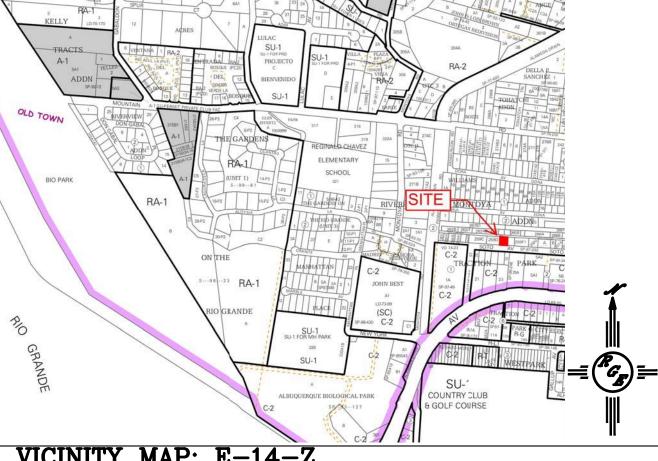

VICINITY MAP: E-14-Z

## **LEGAL DESCRIPTION:**

TRACTS 259E & 259F2 MRGCD MAP 38
CITY OF ALBUQUERQUE BERNALILLO COUNTY, NEW MEXICO

- 1. ALL SPOT ELEVATIONS REPRESENT FLOWLINE ELEVATION UNLESS OTHERWISE NOTED.
- 2. ALL SLOPES SHALL BE 3:1 MAX. AND GRAVEL OR NATIVE SEEDING PRIOR TO CO.
- 3. ANY PERIMETER WALLS MUST BE PERMITED SEPARATELY. ALL RETAINING WALL DESIGN SHALL BE BY OTHERS.
- 4. SURVEY INFORMATION PROVIDED BY COMMUNITY SCIENCES CORPORATION USING NAVD DATUM 1988.