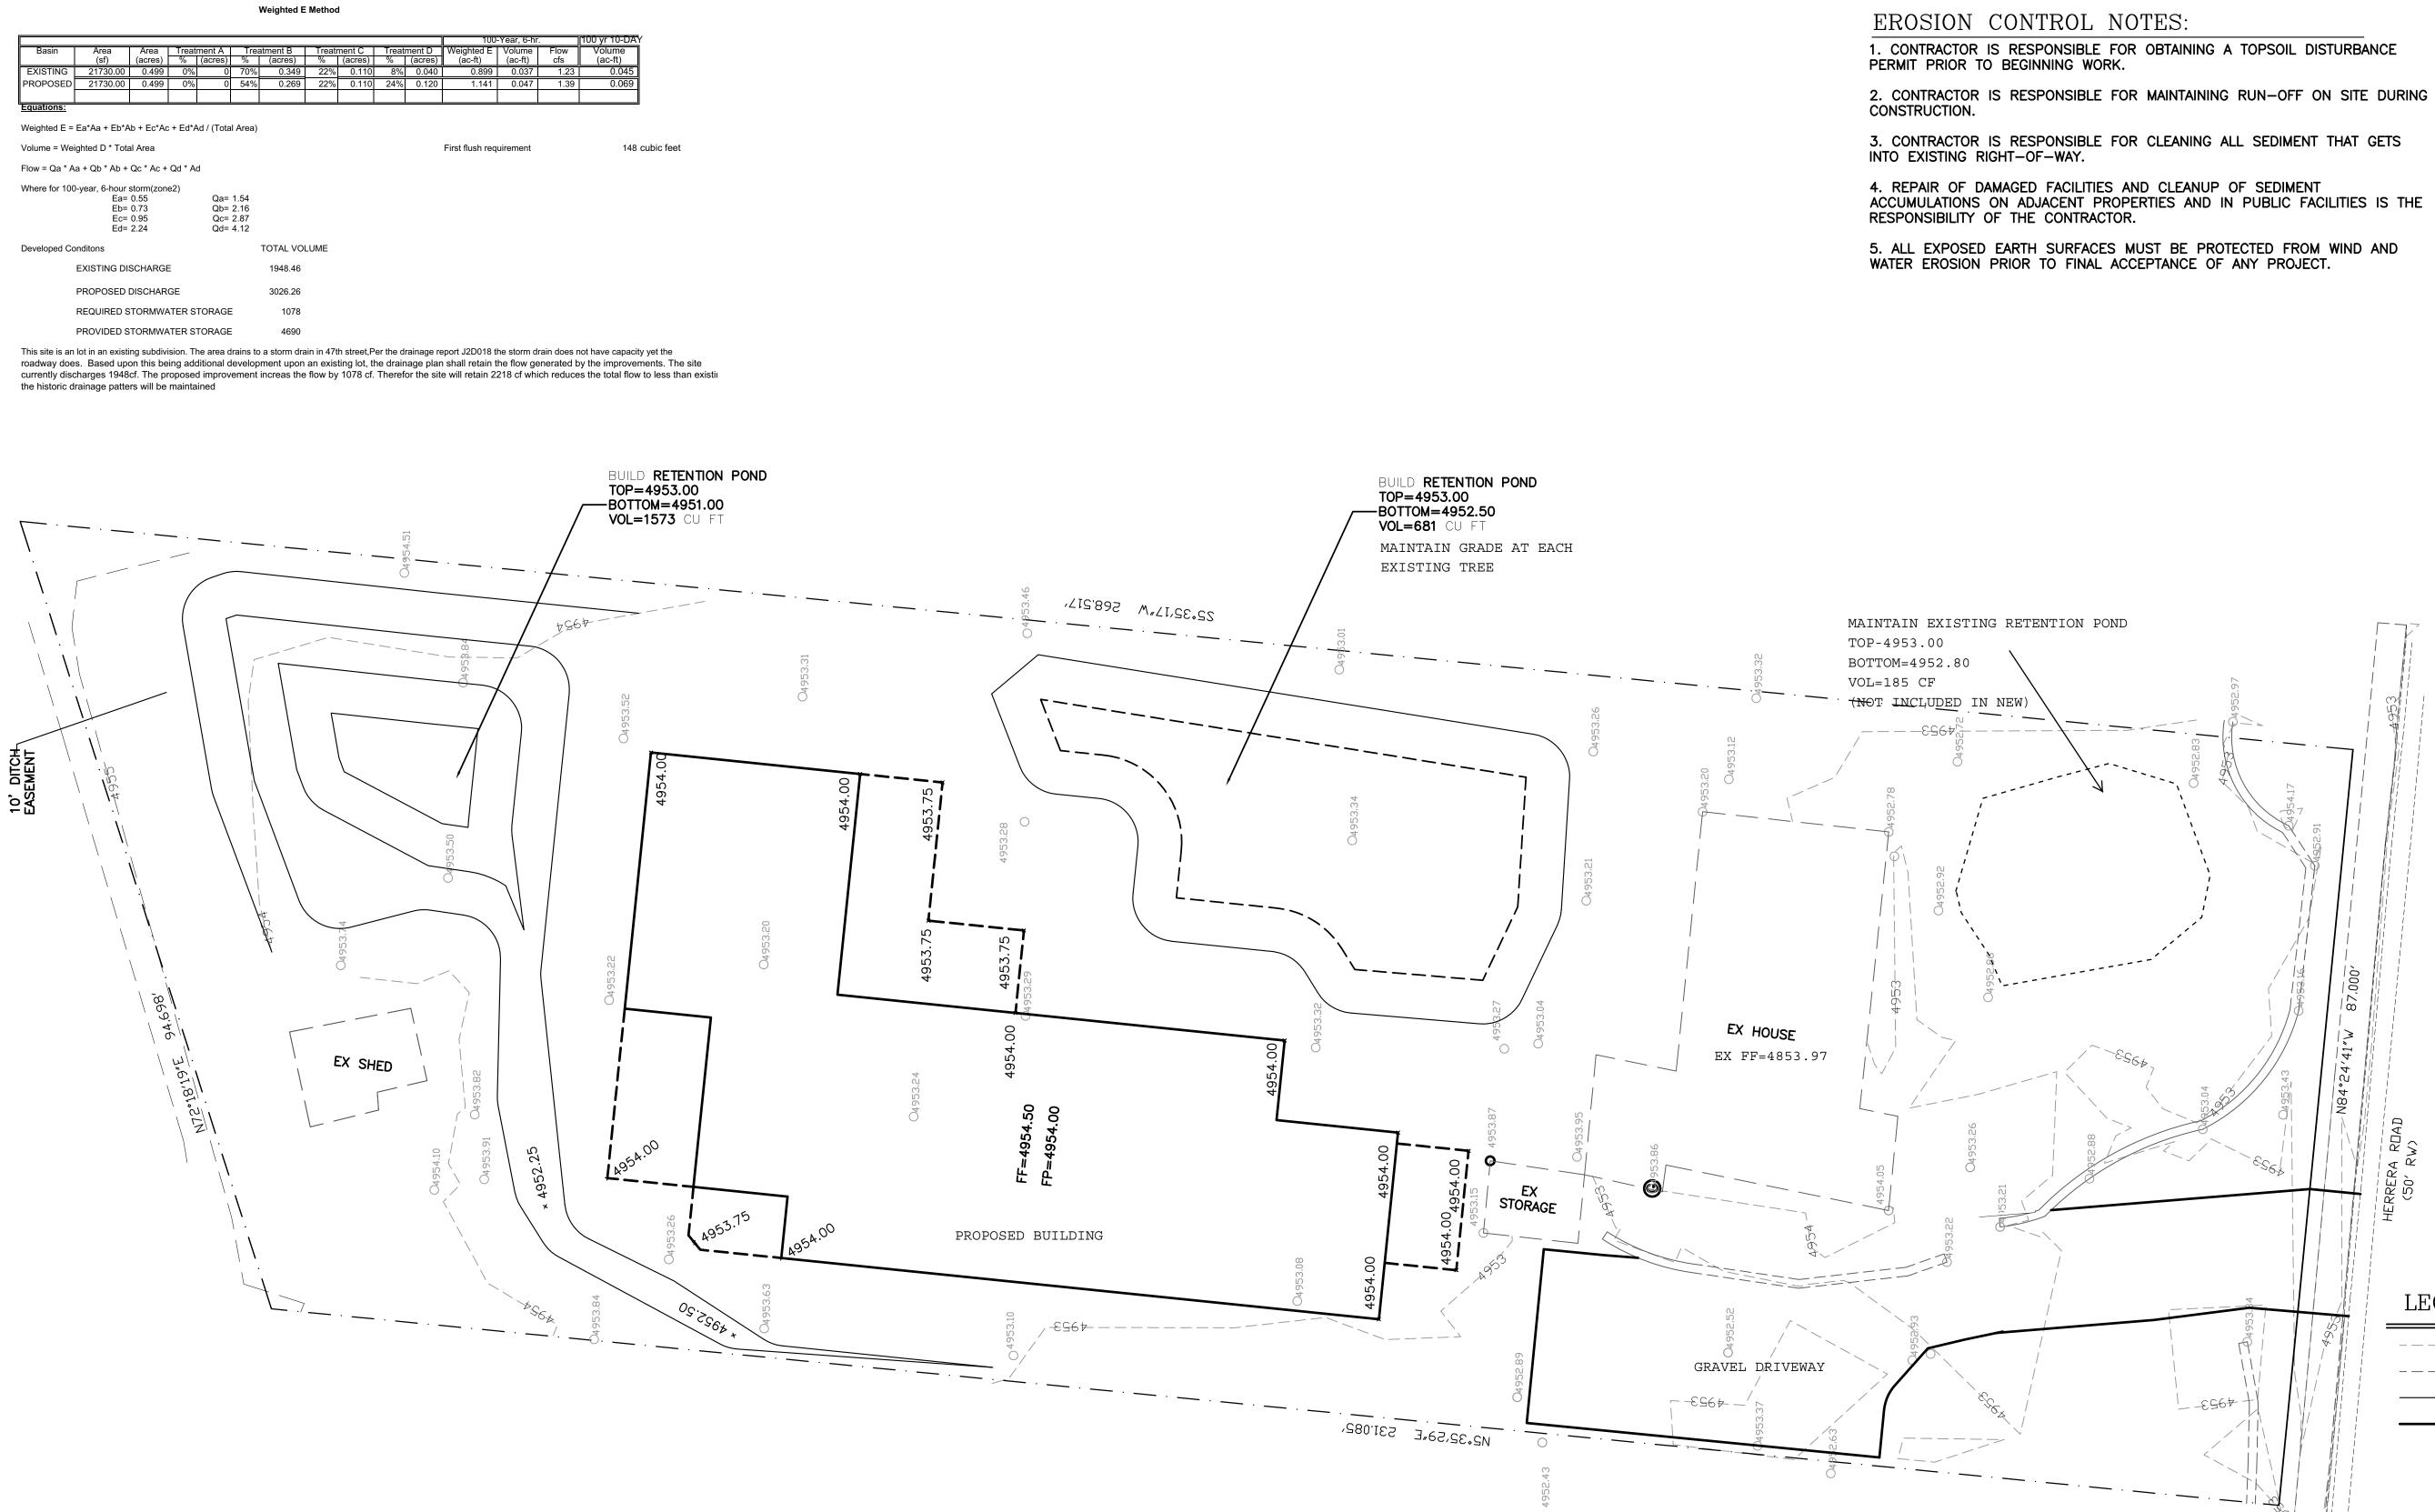

### PO Box 1293 General Notes

- 1. Please review the calculations. I do not see where you came up with the 4690 cf of volume. One pond is 1573, one 681 and existing 185 as shown on the plans. That adds up to 2439 cf.
- 2. Please update as no first flush is required for residential.
- 3. Please enlarge the text for the calculations and summary/narrative.
- 4. Would it make sense to connect the ponds and allow discharge out to the roadway. Should these be detention ponds? For retention, please calculate the 10 day volume for the 100 year storm and provide that storage.
  - a. For retention, the site must collect all of the flow.
- 5. Please show enough points to ensure no flow will go to neighboring sites. Driveway area is not clear.

5. ALL EXPOSED EARTH SURFACES MUST BE PROTECTED FROM WIND AND WATER EROSION PRIOR TO FINAL ACCEPTANCE OF ANY PROJECT.

| 10 | 5    | 0      | 5    | 10 |
|----|------|--------|------|----|
|    |      |        |      |    |
|    |      |        |      |    |
|    | SCAL | E: 1": | =10' |    |