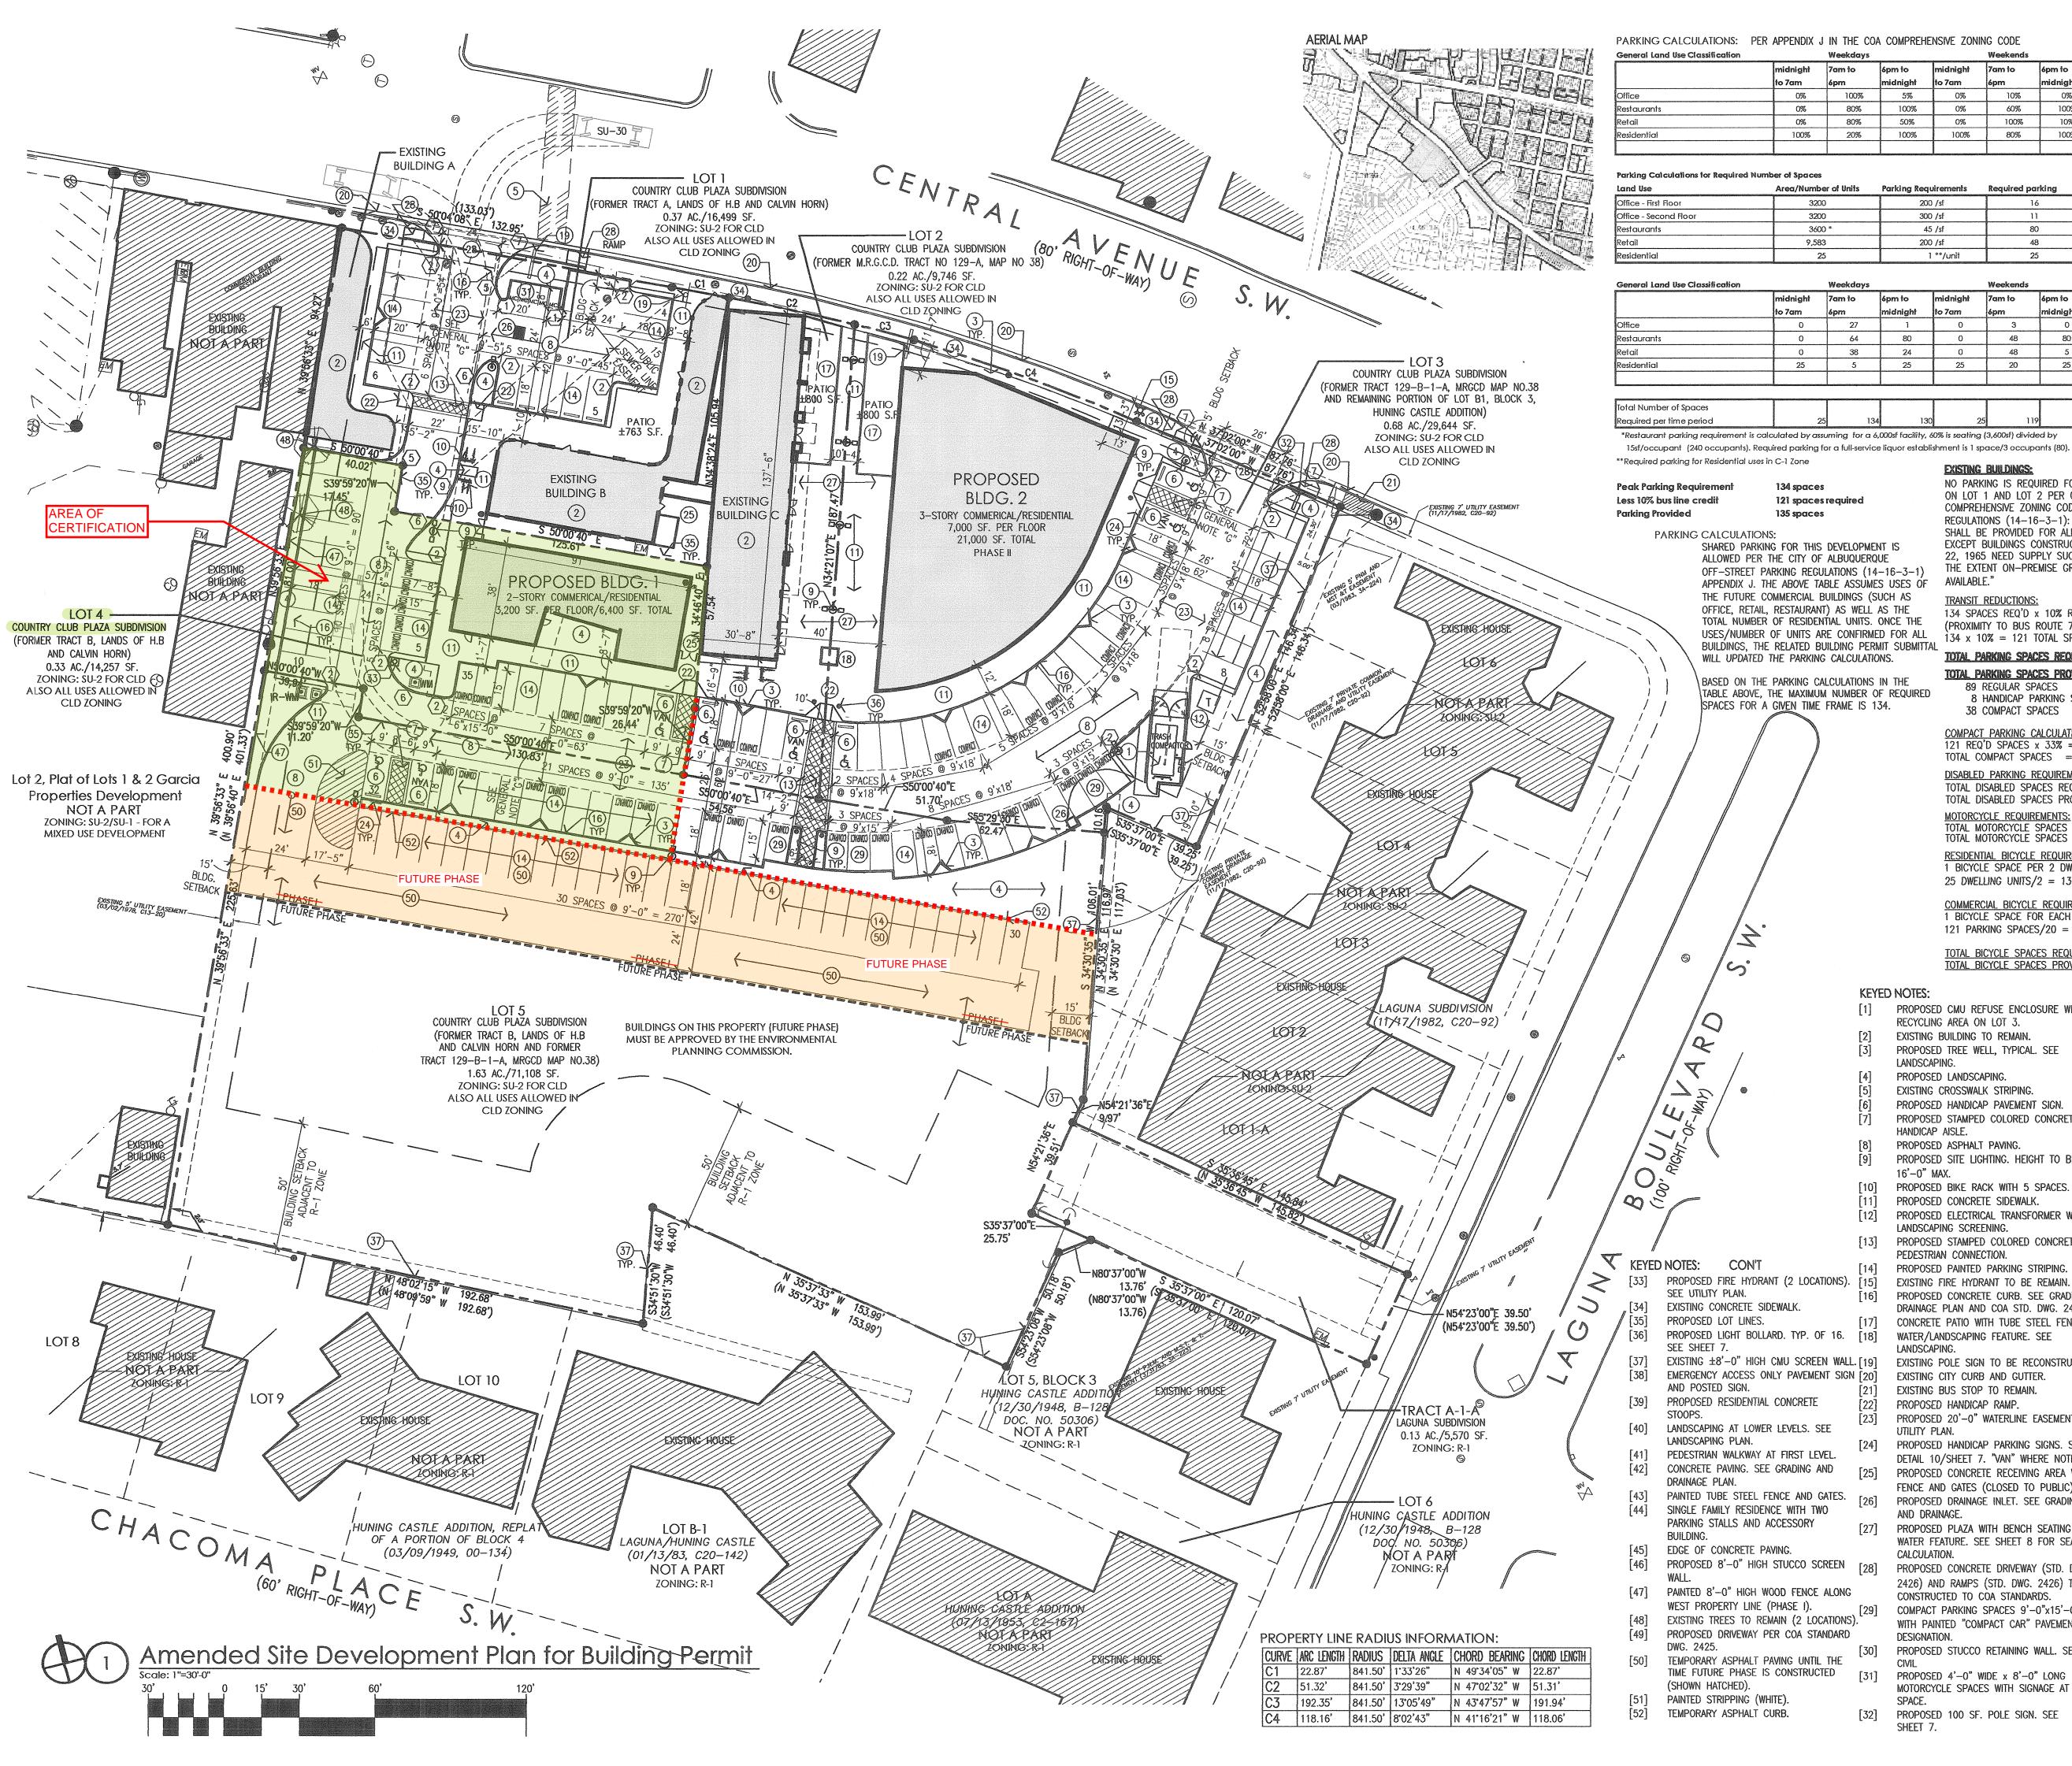

| ı to | 6pm to   | midnight | 7am to | 6pm to   |
|------|----------|----------|--------|----------|
| ł    | midnight | to 7am   | 6pm    | midnight |
| 100% | 5%       | 0%       | 10%    | 0%       |
| 80%  | 100%     | 0%       | 60%    | 100%     |
| 80%  | 50%      | 0%       | 100%   | 10%      |
| 20%  | 100%     | 100%     | 80%    | 100%     |
|      |          |          |        |          |

Weekends

| Units | Parking Requirements | Required parking |  |
|-------|----------------------|------------------|--|
|       | 200 /sf              | 16               |  |
|       | 300 /sf              | 11               |  |
|       | 45 /sf               | 80               |  |
|       | 200 /sf              | 48               |  |
|       | 1 **/unit            | 25               |  |
|       |                      |                  |  |

| ekdays    |                    |                    | Weekends      |                    |
|-----------|--------------------|--------------------|---------------|--------------------|
| n to<br>n | 6pm to<br>midnight | midnight<br>to 7am | 7am to<br>6pm | 6pm to<br>midnight |
| 27        | 1                  | 0                  | 3             | 0                  |
| 64        | 80                 | 0                  | 48            | 80                 |
| 38        | 24                 | 0                  | 48            | 5                  |
| 5         | 25                 | 25                 | 20            | 25                 |
|           |                    |                    |               |                    |
|           |                    |                    |               |                    |
|           |                    | 1                  | 1             | 1                  |

### EXISTING BUILDINGS:

NO PARKING IS REQUIRED FOR EXISTING BUILDINGS ON LOT 1 AND LOT 2 PER CITY OF ALBUQUERQUE COMPREHENSIVE ZONING CODE OFF-STREET PARKING REGULATIONS (14-16-3-1): "OFF- STREET PARKING SHALL BE PROVIDED FOR ALL USES AND BUILDINGS, EXCEPT BUILDINGS CONSTRUCTED BEFORE OCTOBER 22, 1965 NEED SUPPLY SUCH PARKING ONLY TO THE EXTENT ON-PREMISE GROUND SPACE IS AVAILABLE.' TRANSIT REDUCTIONS: 134 SPACES REQ'D x 10% REDUCTION = (PROXIMITY TO BUS ROUTE 766 AND 66)  $134 \times 10\% = 121$  TOTAL SPACES REQUIRED

- TOTAL PARKING SPACES REQUIRED: = 121 SPACES TOTAL PARKING SPACES PROVIDED: = 135 SPACES 89 REGULAR SPACES 8 HANDICAP PARKING SPACES 38 COMPACT SPACES

## COMPACT PARKING CALCULATION

- 121 REQ'D SPACES x 33% = 40 SPACES ALLOWED TOTAL COMPACT SPACES = 38 SPACES PROVIDED DISABLED PARKING REQUIREMENTS: TOTAL DISABLED SPACES REQUIRED = 8 SPACES TOTAL DISABLED SPACES PROVIDED = 8 SPACES MOTORCYCLE REQUIREMENTS:
- TOTAL MOTORCYCLE SPACES REQUIRED = 5 SPACES TOTAL MOTORCYCLE SPACES PROVIDED = 5 SPACES **RESIDENTIAL BICYCLE REQUIREMENTS:**
- 1 BICYCLE SPACE PER 2 DWELLING UNITS = 25 DWELLING UNITS/2 = 13 TOTAL SPACES REQUIRED

### COMMERCIAL BICYCLE REQUIREMENTS: 1 BICYCLE SPACE FOR EACH 20 PARKING SPACES =

- 121 PARKING SPACES/20 = 6 TOTAL SPACES REQUIRED<sup>LE]</sup>
- TOTAL BICYCLE SPACES REQUIRED: = 19 SPACES TOTAL BICYCLE SPACES PROVIDED: = 20 SPACES

### **KEYED NOTES:**

- [1] PROPOSED CMU REFUSE ENCLOSURE WITH
- RECYCLING AREA ON LOT 3.
- EXISTING BUILDING TO REMAIN. PROPOSED TREE WELL, TYPICAL, SEE
- LANDSCAPING.
- PROPOSED LANDSCAPING.
- EXISTING CROSSWALK STRIPING.
- PROPOSED HANDICAP PAVEMENT SIGN. PROPOSED STAMPED COLORED CONCRETE
- HANDICAP AISLE.
- PROPOSED ASPHALT PAVING.
- PROPOSED SITE LIGHTING. HEIGHT TO BE 16'-0" MAX.
- PROPOSED BIKE RACK WITH 5 SPACES.
- PROPOSED CONCRETE SIDEWALK. PROPOSED ELECTRICAL TRANSFORMER WITH
- LANDSCAPING SCREENING. PROPOSED STAMPED COLORED CONCRETE
- PEDESTRIAN CONNECTION. PROPOSED PAINTED PARKING STRIPING
- EXISTING FIRE HYDRANT TO BE REMAIN.
- PROPOSED CONCRETE CURB. SEE GRADING & DRAINAGE PLAN AND COA STD. DWG. 2415A. CONCRETE PATIO WITH TUBE STEEL FENCING.
- WATER/LANDSCAPING FEATURE. SEE LANDSCAPING. EXISTING POLE SIGN TO BE RECONSTRUC
- EXISTING CITY CURB AND GUTTER.
- EXISTING BUS STOP TO REMAIN. PROPOSED HANDICAP RAMP.
- UTILITY PLAN. PROPOSED HANDICAP PARKING SIGNS. SEE
- DETAIL 10/SHEET 7. "VAN" WHERE NOTED. [25] PROPOSED CONCRETE RECEIVING AREA WITH
- FENCE AND GATES (CLOSED TO PUBLIC). PROPOSED DRAINAGE INLET. SEE GRADING [26]
- AND DRAINAGE. PROPOSED PLAZA WITH BENCH SEATING AND
- WATER FEATURE. SEE SHEET 8 FOR SEATING CALCULATION.
- PROPOSED CONCRETE DRIVEWAY (STD. DWG. 2426) AND RAMPS (STD. DWG. 2426) TO BE
- CONSTRUCTED TO COA STANDARDS. COMPACT PARKING SPACES 9'-0"x15'-0" WITH PAINTED "COMPACT CAR" PAVEMENT
- DESIGNATION. [30] PROPOSED STUCCO RETAINING WALL. SEE
- [31] PROPOSED 4'-O" WIDE x 8'-O" LONG MOTORCYCLE SPACES WITH SIGNAGE AT EACH SOLID WASTE MANAGEMENT
- SPACE. [32] PROPOSED 100 SF. POLE SIGN. SEE SHEET 7.

- SITE DEVELOPMENT DATA: PROPOSED LEGAL DESCRIPTION: LOTS 1 THRU 5, COUNTRY CLUB PLAZA SUBDIVISION AND TRACT A-1-A LAGUNA SUBDIVISION, ALBUQUERQUE, BERNALILLO COUNTY, NEW MEXICO **BUILDING ADDRESSES:** BLDG. A AND B (EXISTING): BLDG. C (EXISTING): 1710 CENTRAL AVE., S.W. 1720 CENTRAL AVE., S.W. ALBUQUERQUE, N.M. ALBUQUERQUE, N.M. LAND AREA: 3.37 ACRES (146,975 SQ. FT.) **CURRENT ZONING:** SU-2/CLD (HUNING CASTLE AND RAYNOLDS ADDITION NEIGHBORHOOD SECTOR DEVELOPMENT PLAN) FOR LOTS 1 THRU 5. R-1 (HUNING CASTLE AND RAYNOLDS ADDITION
  - NEIGHBORHOOD SECTOR DEVELOPMENT PLAN) FOR TRACT A-1-A. ZONE ATLAS PAGE:
  - J-13-Z
  - **DEVELOPMENT PHASING:**

<u>PHASE I:</u> PHASE I WILL INCLUDE THE RENOVATION OF THE EXISTING BUILDINGS A, B & C, THE PARKING LOT ON LOT 1, THE CONSTRUCTION OF PROPOSED BUILDING 1 AND THE MAIN DRIVE AISLE AND RELATED PARKING FROM THE SOUTH SIDE OF LOT 1 OUT TO CENTRAL AVENUE ON THE EAST SIDE OF LOT 3.

PHASES\_II:

- PHASE II WILL INCLUDE THE CONSTRUCTION OF BUILDING 2.
- FUTURE PHASE:

CONSTRUCTION OF BUILDINGS ON LOT 5 ONCE APPROVED BY THE ENVIRONMENTAL PLANNING COMMISSION.

- **PROPOSED USES:** - ALL USES PERMITTED IN THE CLD ZONES
- FOR LOTS 1 THRU 5 - ALL USES PERMITTED IN THE R-1 ZONES
- **BUILDING AREAS:** EXISTING BUILDING A 1.467 SF. EXISTING BUILDING B 2,900 SF. EXISTING BUILDING C 4,216 SF. **PROPOSED BUILDING 1** 6,400 SF. TOTAL PROPOSED BUILDING 2 21,000 SF. TOTAL
- TOTAL BUILDING AREA = 35,983 SF. TOTAL PROPOSED
- 25 TOTAL UNITS RESIDENTIAL UNITS: SITE DEVELOPMENT GENERAL NOTES:
- [A] THE DESIGN STANDARDS INCLUDED IN THE AMENDED SITE DEVELOPMENT PLAN FOR SUBDIVISION FOR THIS PROJECT SHALL GOVERN ALL EXISTING AND NEW BUILDINGS FOR LOTS 1 THRU 5 OF THIS DEVELOPMENT.
- [B] RECIPROCAL PARKING, INGRESS/EGRESS, ACCESS AND DRAINAGE EASEMENT FOR THE BENEFIT AND USE BY THE OWNERS OF LOTS 1 THRU 5, COUNTRY CLUB PLAZA AND TRACT A-1-A, LAGUNA SUBDIVISION, SAID EASEMENT TO BE MAINTAINED BY THE OWNER OF EACH LOT FOR THE BENEFIT OF ALL LOTS. THIS WILL BE GRANTED WITH REPLAT OF ALL LOTS.
- [C] THE PARKING LOT DIMENSIONS ARE FROM FACE OF CURB FO FACE OF CURB. [D] LANDSCAPING AND SIGNING WILL NOT INTERFERE WITH
- CLEAR SIGHT REQUIREMENTS. THEREFORE, SIGNS. WALLS, TREES, AND SHRUBBERY BETWEEN 3 AND 8 FEET TALL (AS MEASURED FROM THE GUTTER PAN) WILL NOT BE ACCEPTABLE IN THIS AREA.
- ANY ENCROACHMENT OR OVERHANG INTO THE ROW FROM SIGNS, FENCES, CANOPY, ROOF LINES, ETC. WILL REQUIRE AN ANNUAL REVOCABLE ENCROACHMENT PERMIT. F] ALL ABANDONED DRIVEPADS IN THE COA-ROW SHALL BE
- REMOVED AND REPLACED WITH COA STANDARD SIDEWALK CURB AND GUTTER. [G] EASEMENT NOTE: 25' PRIVATE ACCESS AND DRAINAGE
- EASEMENT TOGETHER WITH 25' PUBLIC UTILITY. PUBLIC WATERLINE, PUBLIC SANITARY SEWER EASEMENT, SAID EASEMENT TO BE MAINTAINED BY THE OWNER OF EACH LOT FOR THE BENEFIT OF ALL LOTS. TO BE GRANTED WITH REPLAT OF ALL LOTS.

SITE DEVELOPMENT SITE LIGHTING NOTES:

- [A] THE LOCATION OF THE LIGHTING FIXTURES TOGETHER WITH ITS CUT-OFF ANGLE SHALL BE SUCH THAT IT DOES NOT DIRECTLY SHINE ON ANY PUBLIC RIGHT-OF-WAY OR ADJACENT RESIDENTIAL PROPERTY.
- [B] THE MAXIMUM HEIGHT OF A LIGHT POLE MEASURED FROM THE FINISH GRADE TO THE TOP OF THE POLE SHALL BE <u>16'-0" MAX.</u> TO MATCH EXISTING.
- [C] LIGHTING TO BE PROVIDED ON COMMERCIAL BUILDING
- FACADES SHALL BE MOUNTED AT 12 FEET MAXIMUM. [D] SITE LIGHTING SHALL BE FULLY SHIELDED, AND HIGH-PRESSURE SODIUM LIGHTING AND UN-SHIELDED UPLIGHTING SHALL BE PROHIBITED.
- **RADIUS INFORMATION:**  $\langle 1 \rangle = 2' - 0"$   $\langle 5 \rangle = 10' - 0"$   $\langle 9 \rangle = 35' - 0"$
- $\langle 2 \rangle = 3' 0'' \langle 6 \rangle = 15' 0'' \langle 10 \rangle = 40' 0''$  $\overline{\langle 3 \rangle} = 4' - 0"$   $\overline{\langle 7 \rangle} = 25' - 0"$   $\overline{\langle 11 \rangle} = 46' - 0"$
- $\overline{\langle 4 \rangle} = 5' 0"$   $\overline{\langle 8 \rangle} = 30' 0"$ PROJECT NUMBER: 1004677 APPLICATION NUMBER: 13EPC-40139

THIS PLAN IS CONSISTANT WITH THE SPECIFIC SITE DEVELOPMENT PLAN APPROVE by the environmental planning commission (EPC) dated: October 10, 201 AND THE FINDINGS AND CONDITIONS IN THE OFFICIAL NOTIFICATION OF DECISION ARE SATISFIED.

IS AN INFRASTRUCTURE LIST REQUIRED? (X) YES ( ) NO IF YES, THEN A PROPOSED 20'-0" WATERLINE EASEMENT. SEE SET OF APPROVED DRC PLANS WITH A WORK ORDER IS REQUIRED FOR ANY CONSTRUCTION WITHIN PUBLIC RIGHT-OF-WAY OR FOR CONSTRUCTION OF PUBLIC IMPROVEMENTS. DRB SITE DEVELOPMENT PLAN SIGNOFF APPROVAL:

| 1525                                      | 12-18-13 |
|-------------------------------------------|----------|
| TRAFFIC ENGINEER, TRANSPORTATION DIVISION | Date     |
| allenter                                  | 12/18/13 |
| UTILITIES DEVELOPMENT                     | Date     |
| Carol S. Dumont                           | 12-18-13 |
| PARKS AND RECREATION DEPARTMENT           | Date     |