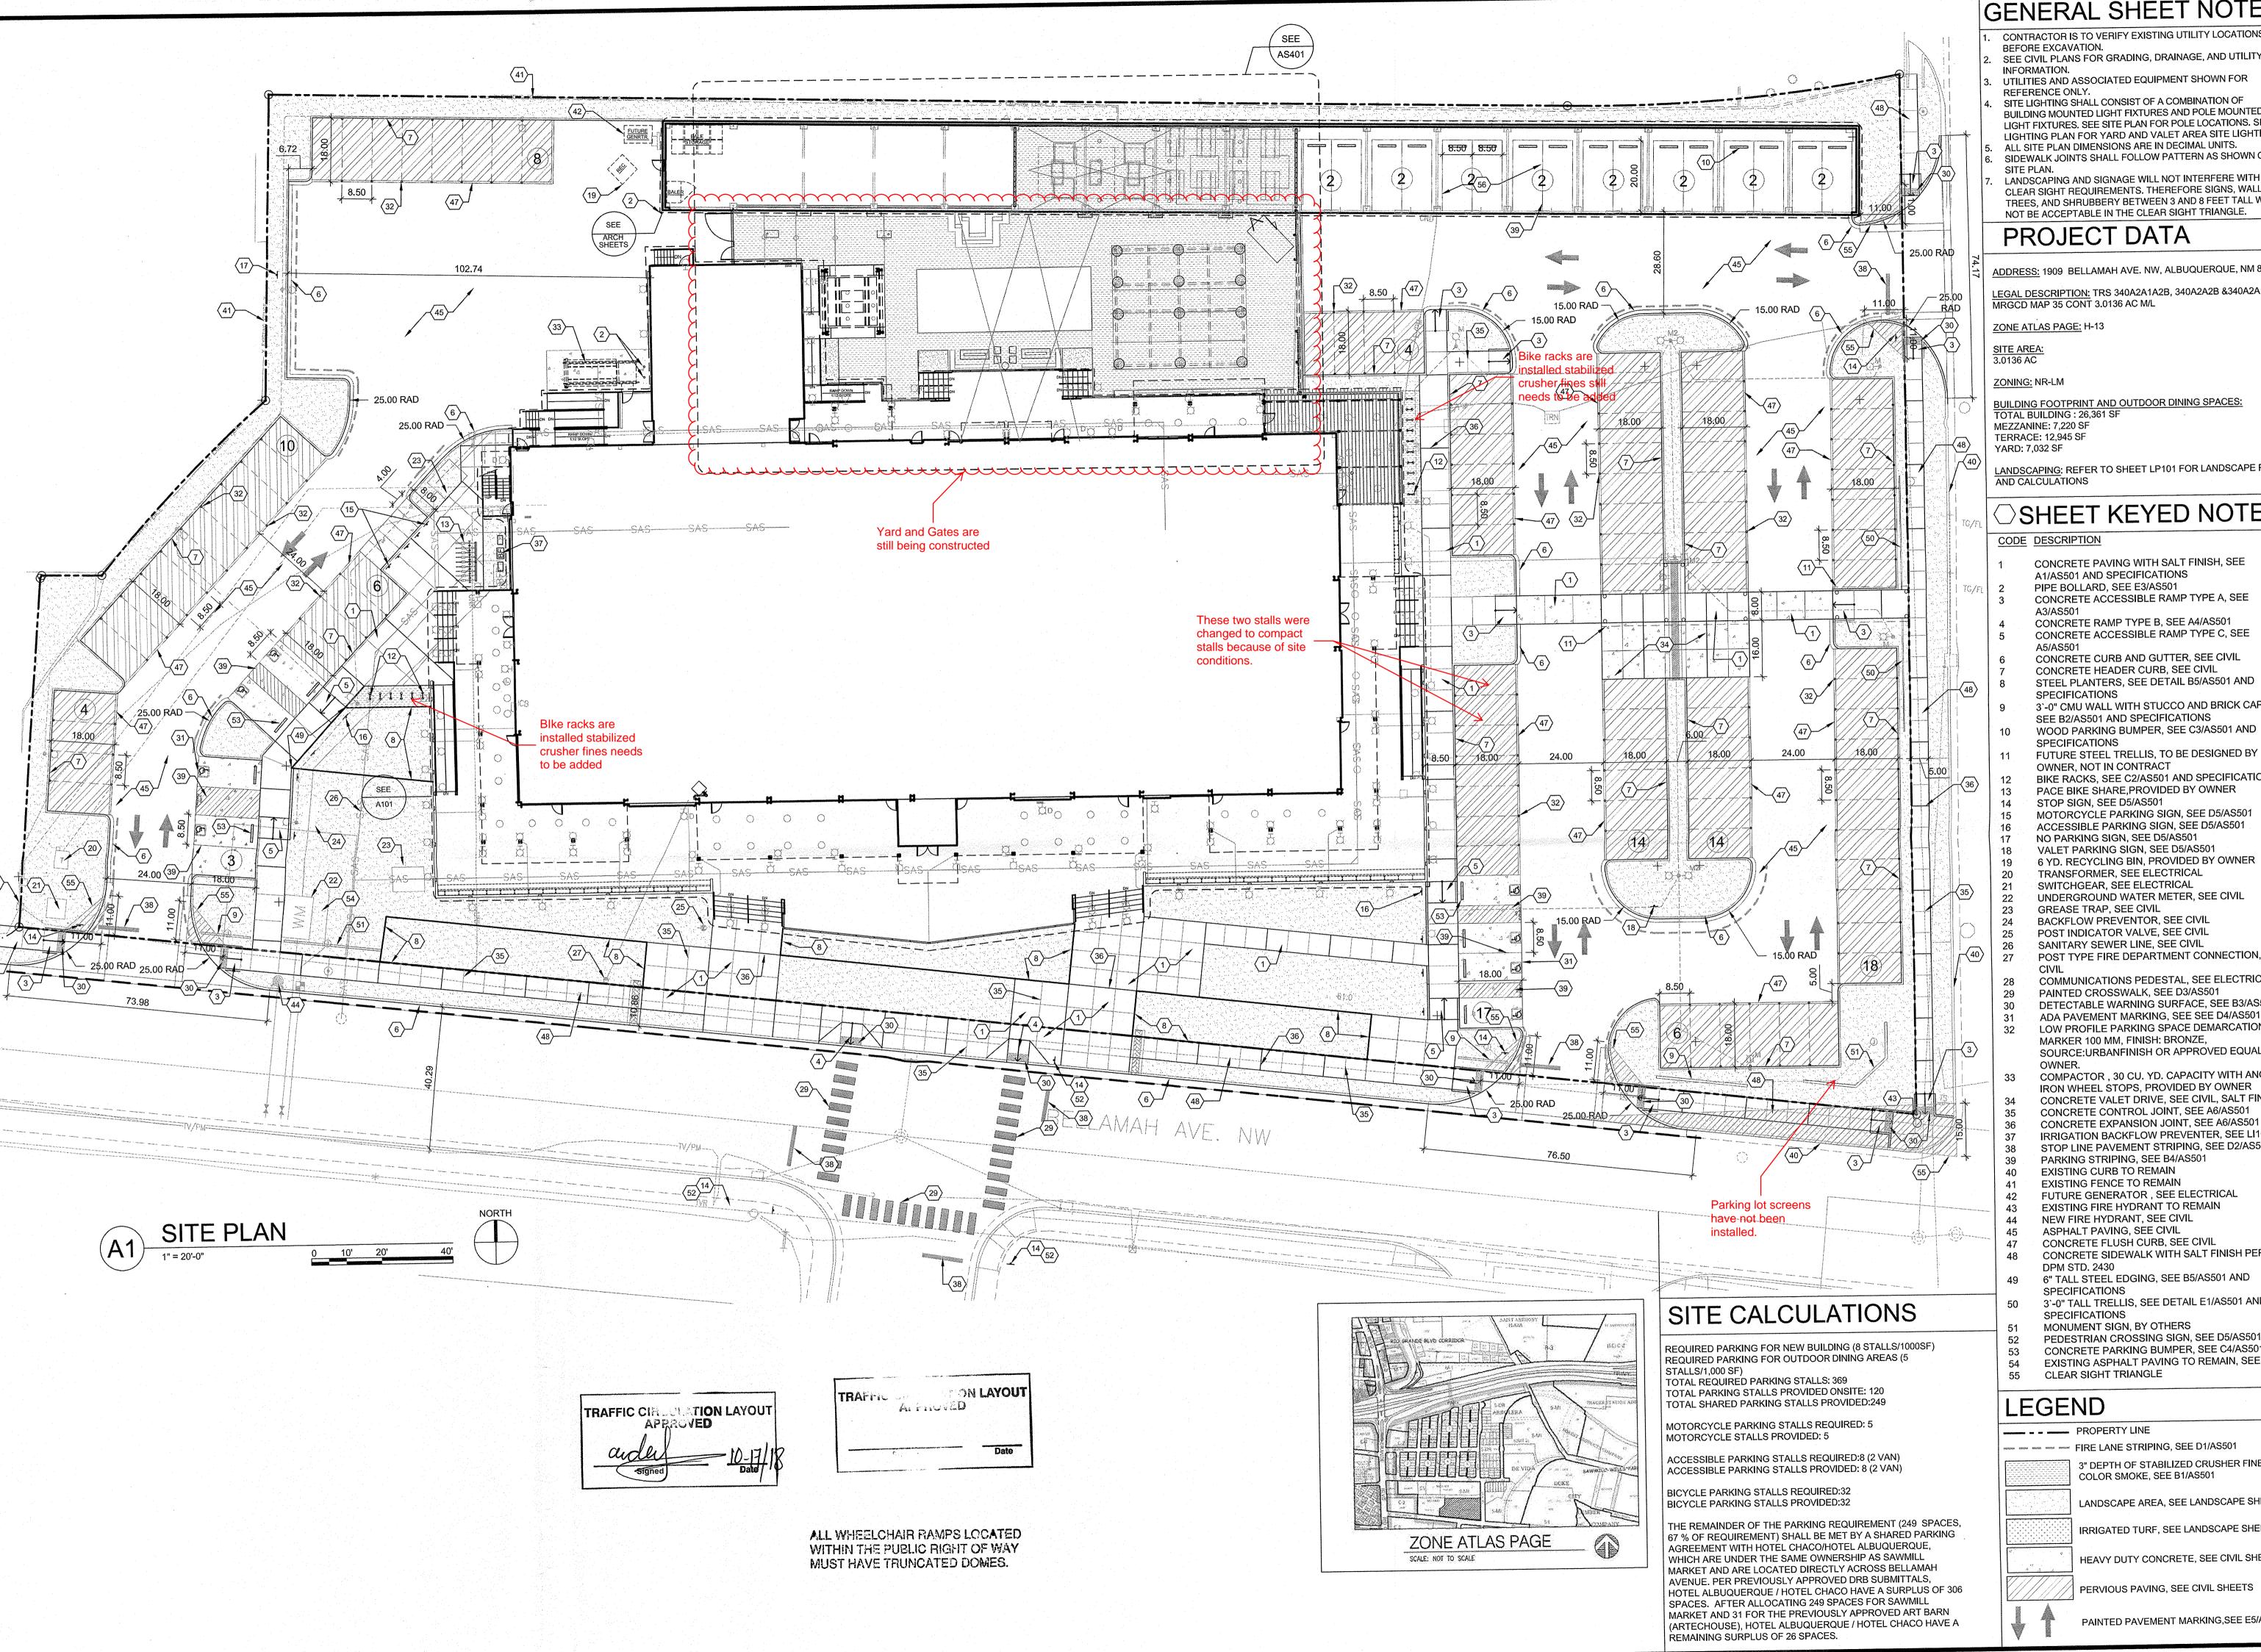

Based on our observations, the following items differ from the attached approved TCL Plan, but still meet the design intent or are in the process of being installed in the very near future:

- Two parking spaces have been constructed as compact spaces due to site conditions.
- 2. The stabilized crusher fine paving has not yet been installed under the bike racks.
- 3. The parking lot screen walls have not yet been installed.
- 4. The backyard area (which is not part of the site circulation) is still under construction.

CONTRACTOR IS TO VERIFY EXISTING UTILITY LOCATIONS

SEE CIVIL PLANS FOR GRADING, DRAINAGE, AND UTILITY

UTILITIES AND ASSOCIATED EQUIPMENT SHOWN FOR SITE LIGHTING SHALL CONSIST OF A COMBINATION OF BUILDING MOUNTED LIGHT FIXTURES AND POLE MOUNTED

LIGHT FIXTURES. SEE SITE PLAN FOR POLE LOCATIONS. SEE LIGHTING PLAN FOR YARD AND VALET AREA SITE LIGHTING ALL SITE PLAN DIMENSIONS ARE IN DECIMAL UNITS. SIDEWALK JOINTS SHALL FOLLOW PATTERN AS SHOWN ON

LANDSCAPING AND SIGNAGE WILL NOT INTERFERE WITH CLEAR SIGHT REQUIREMENTS. THEREFORE SIGNS, WALLS, TREES, AND SHRUBBERY BETWEEN 3 AND 8 FEET TALL WILL NOT BE ACCEPTABLE IN THE CLEAR SIGHT TRIANGLE.

ADDRESS: 1909 BELLAMAH AVE. NW, ALBUQUERQUE, NM 87104 LEGAL DESCRIPTION: TRS 340A2A1A2B, 340A2A2B &340A2A1C

BUILDING FOOTPRINT AND OUTDOOR DINING SPACES: TOTAL BUILDING: 26,361 SF

LANDSCAPING: REFER TO SHEET LP101 FOR LANDSCAPE PLAN

## SHEET KEYED NOTES

CONCRETE PAVING WITH SALT FINISH, SEE A1/AS501 AND SPECIFICATIONS

PIPE BOLLARD, SEE E3/AS501 CONCRETE ACCESSIBLE RAMP TYPE A, SEE

CONCRETE RAMP TYPE B, SEE A4/AS501 CONCRETE ACCESSIBLE RAMP TYPE C, SEE

CONCRETE CURB AND GUTTER, SEE CIVIL CONCRETE HEADER CURB, SEE CIVIL STEEL PLANTERS, SEE DETAIL B5/AS501 AND

3'-0" CMU WALL WITH STUCCO AND BRICK CAP, SEE B2/AS501 AND SPECIFICATIONS WOOD PARKING BUMPER, SEE C3/AS501 AND

FUTURE STEEL TRELLIS, TO BE DESIGNED BY

BIKE RACKS, SEE C2/AS501 AND SPECIFICATIONS PACE BIKE SHARE, PROVIDED BY OWNER

STOP SIGN, SEE D5/AS501 MOTORCYCLE PARKING SIGN, SEE D5/AS501 ACCESSIBLE PARKING SIGN, SEE D5/AS501 NO PARKING SIGN, SEE D5/AS501

6 YD. RECYCLING BIN, PROVIDED BY OWNER TRANSFORMER, SEE ELECTRICAL SWITCHGEAR, SEE ELECTRICAL UNDERGROUND WATER METER, SEE CIVIL

GREASE TRAP, SEE CIVIL BACKFLOW PREVENTOR, SEE CIVIL POST INDICATOR VALVE, SEE CIVIL

SANITARY SEWER LINE, SEE CIVIL POST TYPE FIRE DEPARTMENT CONNECTION, SEE

COMMUNICATIONS PEDESTAL, SEE ELECTRICAL PAINTED CROSSWALK, SEE D3/AS501 DETECTABLE WARNING SURFACE, SEE B3/AS501 ADA PAVEMENT MARKING, SEE SEE D4/AS501 LOW PROFILE PARKING SPACE DEMARCATION

MARKER 100 MM, FINISH: BRONZE, SOURCE: URBANFINISH OR APPROVED EQUAL BY

COMPACTOR, 30 CU. YD. CAPACITY WITH ANGLE IRON WHEEL STOPS, PROVIDED BY OWNER CONCRETE VALET DRIVE, SEE CIVIL, SALT FINISH CONCRETE CONTROL JOINT, SEE A6/AS501 CONCRETE EXPANSION JOINT, SEE A6/AS501 IRRIGATION BACKFLOW PREVENTER, SEE LI101 STOP LINE PAVEMENT STRIPING, SEE D2/AS501 PARKING STRIPING, SEE B4/AS501 EXISTING CURB TO REMAIN EXISTING FENCE TO REMAIN FUTURE GENERATOR , SEE ELECTRICAL

EXISTING FIRE HYDRANT TO REMAIN NEW FIRE HYDRANT, SEE CIVIL ASPHALT PAVING, SEE CIVIL CONCRETE FLUSH CURB, SEE CIVIL CONCRETE SIDEWALK WITH SALT FINISH PER COA

6" TALL STEEL EDGING, SEE B5/AS501 AND 3'-0" TALL TRELLIS, SEE DETAIL E1/AS501 AND

PEDESTRIAN CROSSING SIGN, SEE D5/AS501 CONCRETE PARKING BUMPER, SEE C4/AS501 EXISTING ASPHALT PAVING TO REMAIN, SEE CIVIL

FIRE LANE STRIPING, SEE D1/AS501 3" DEPTH OF STABILIZED CRUSHER FINES, COLOR SMOKE, SEE B1/AS501

LANDSCAPE AREA, SEE LANDSCAPE SHEETS IRRIGATED TURF, SEE LANDSCAPE SHEETS

HEAVY DUTY CONCRETE, SEE CIVIL SHEETS

PAINTED PAVEMENT MARKING,SEE E5/AS501

HOTELS & RESORTS, INC

ERIC HASKINS, A I Á ARCHITECT

STREET NW SUITE 1140 ALBUQUERQUE, NM 87102