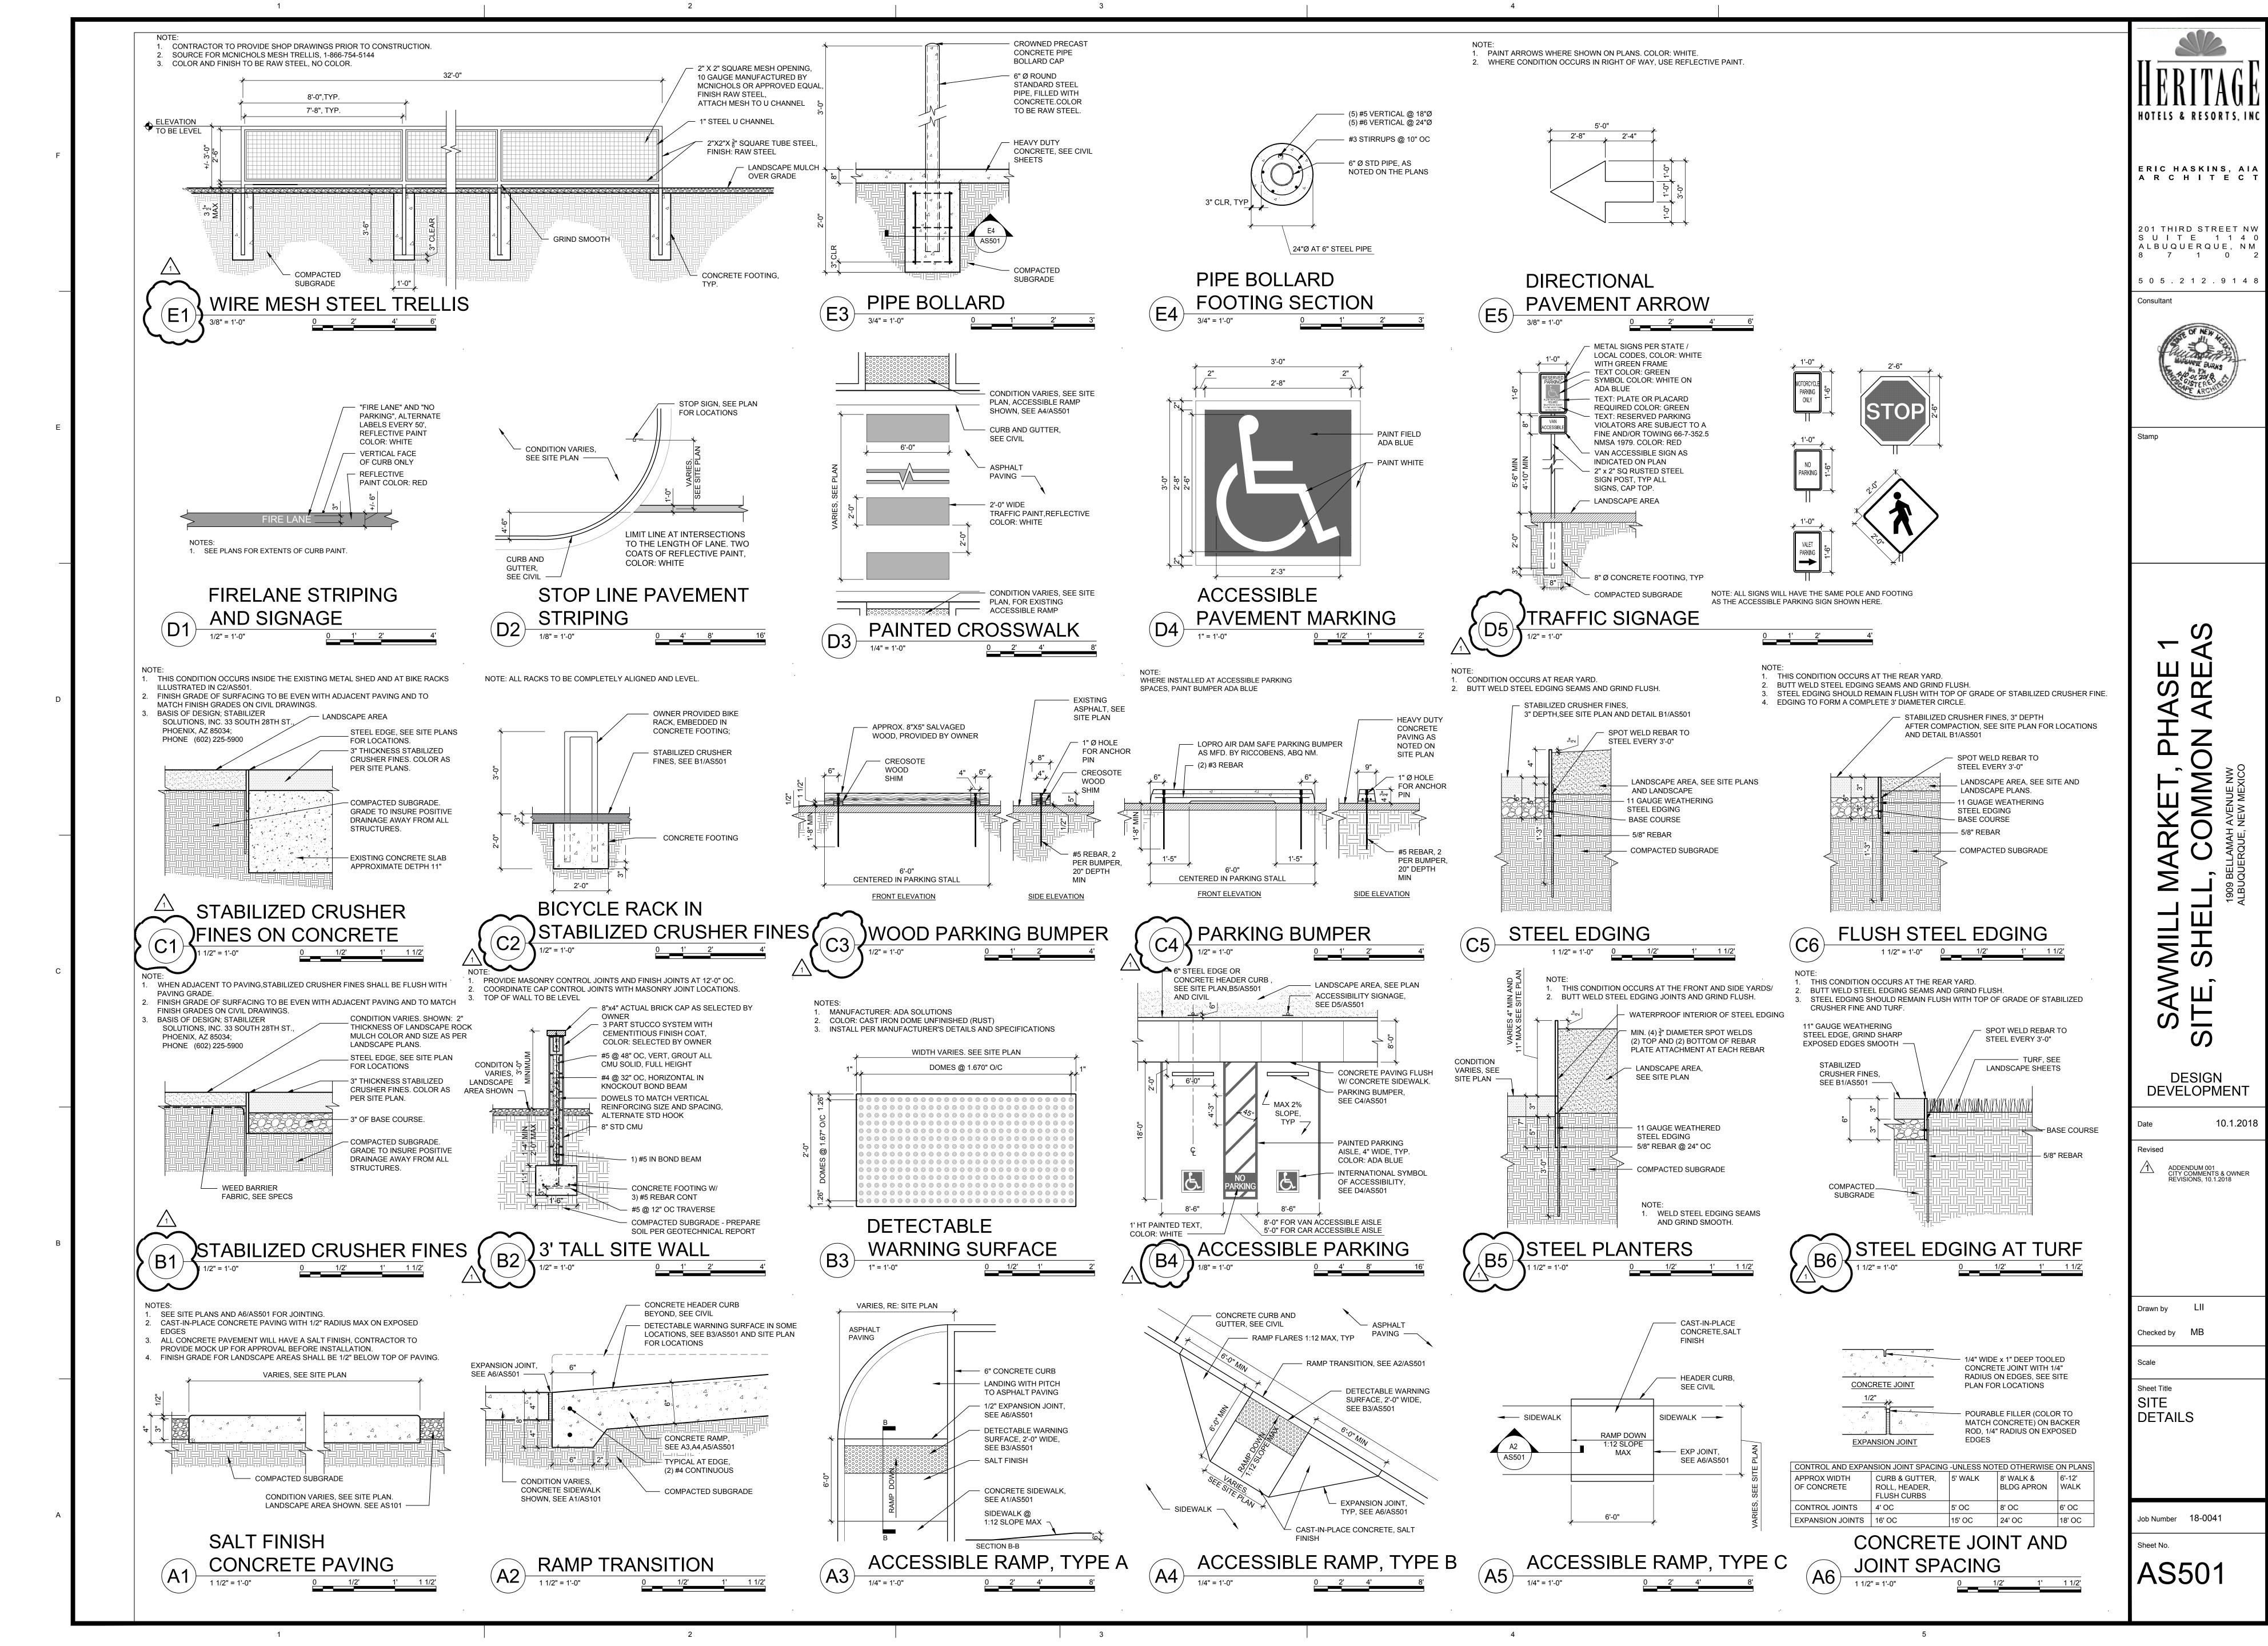

## SHEET KEYED NOTES

CONCRETE PAVING WITH SALT FINISH, SEE A1/AS501 AND SPECIFICATIONS

PIPE BOLLARD, SEE E3/AS501 CONCRETE ACCESSIBLE RAMP TYPE A, SEE

CONCRETE RAMP TYPE B, SEE A4/AS501 CONCRETE ACCESSIBLE RAMP TYPE C, SEE

CONCRETE CURB AND GUTTER, SEE CIVIL CONCRETE HEADER CURB, SEE CIVIL STEEL PLANTERS, SEE DETAIL B5/AS501 AND

3'-0" CMU WALL WITH STUCCO AND BRICK CAP, SEE B2/AS501 AND SPECIFICATIONS WOOD PARKING BUMPER, SEE C3/AS501 AND

FUTURE STEEL TRELLIS, TO BE DESIGNED BY

BIKE RACKS, SEE C2/AS501 AND SPECIFICATIONS PACE BIKE SHARE, PROVIDED BY OWNER

STOP SIGN, SEE D5/AS501 MOTORCYCLE PARKING SIGN, SEE D5/AS501 ACCESSIBLE PARKING SIGN, SEE D5/AS501 NO PARKING SIGN, SEE D5/AS501

EXISTING FIRE HYDRANT TO REMAIN NEW FIRE HYDRANT, SEE CIVIL ASPHALT PAVING, SEE CIVIL CONCRETE FLUSH CURB, SEE CIVIL CONCRETE SIDEWALK WITH SALT FINISH PER COA

6" TALL STEEL EDGING, SEE B5/AS501 AND 3'-0" TALL TRELLIS, SEE DETAIL E1/AS501 AND

PEDESTRIAN CROSSING SIGN, SEE D5/AS501 CONCRETE PARKING BUMPER, SEE C4/AS501 EXISTING ASPHALT PAVING TO REMAIN, SEE CIVIL

FIRE LANE STRIPING, SEE D1/AS501 3" DEPTH OF STABILIZED CRUSHER FINES, COLOR SMOKE, SEE B1/AS501