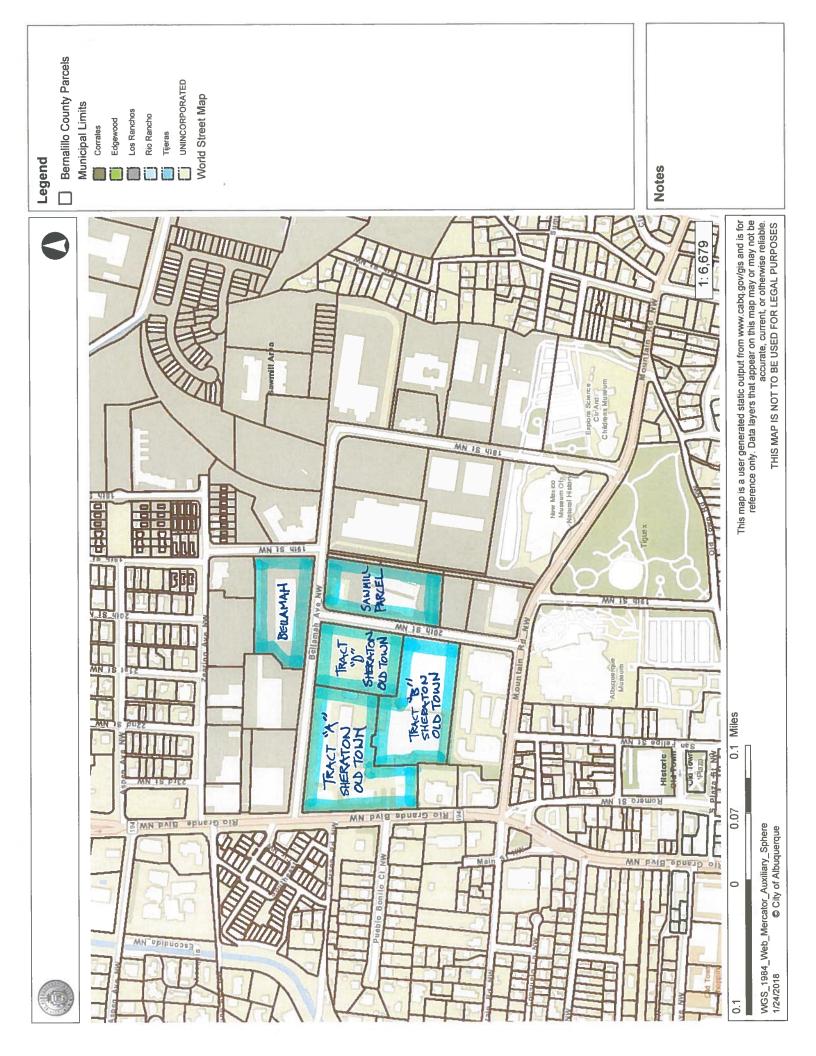

WHEREAS, Hotel Albuquerque is the owner of that certain parcel of real estate located at 800 Rio Grande Blvd., NW, Albuquerque, New Mexico, (the "Hotel Albuquerque Parcel") described as follows:

Tracts lettered "A" and "B" of SHERATON OLD TOWN INN COMPLEX, in the City of Albuquerque, Bernalillo County, New Mexico, as the same are shown and designated on the plat thereof, filed in the office of the County Clerk of Bernalillo County, New Mexico, on December 12, 1977, as Document Number 77-77062, recorded in Vol. D 8, Folio 54, records of Bernalillo County, New Mexico.

WHEREAS, Chaco is the owner of that certain parcel of real estate located at 2000 Bellamah Avenue, NW, Albuquerque, New Mexico (the "Chaco Parcel") described as follows:

Tract lettered "D" of SHERATON OLD TOWN INN COMPLEX, in the City of Albuquerque, Bernalillo County, New Mexico, as the same is shown and designated on the plat thereof, filed in the office of the County Clerk of Bernalillo County, New Mexico, on December 12, 1977, as Document Number 77-77062, recorded in Vol. D 8, Folio 54, records of Bernalillo County, New Mexico.

WHEREAS, Bellamah is the owner of that certain parcel of real estate located at 1909 Bellamah Avenue, NW, Albuquerque, New Mexico (the "Bellamah Parcel") described as follows:

A certain tract of land located within the corporate limits of the City of Albuquerque, New Mexico, comprising Tract 340A2A1C and portions of Tracts 340A2A1A2B & 340A2A2B, all on Middle Rio Grande Conservancy District Map No. 35, being more particularly described as follows:

Tract Lettered "A" of the Lands of Stewart-Walker, Albuquerque, New Mexico, as the same is shown and designated on the Plat thereof filed in the Office of the County Clerk of Bernalillo County, New Mexico on February 14, 1989 in Plat Book C38, folio 123.