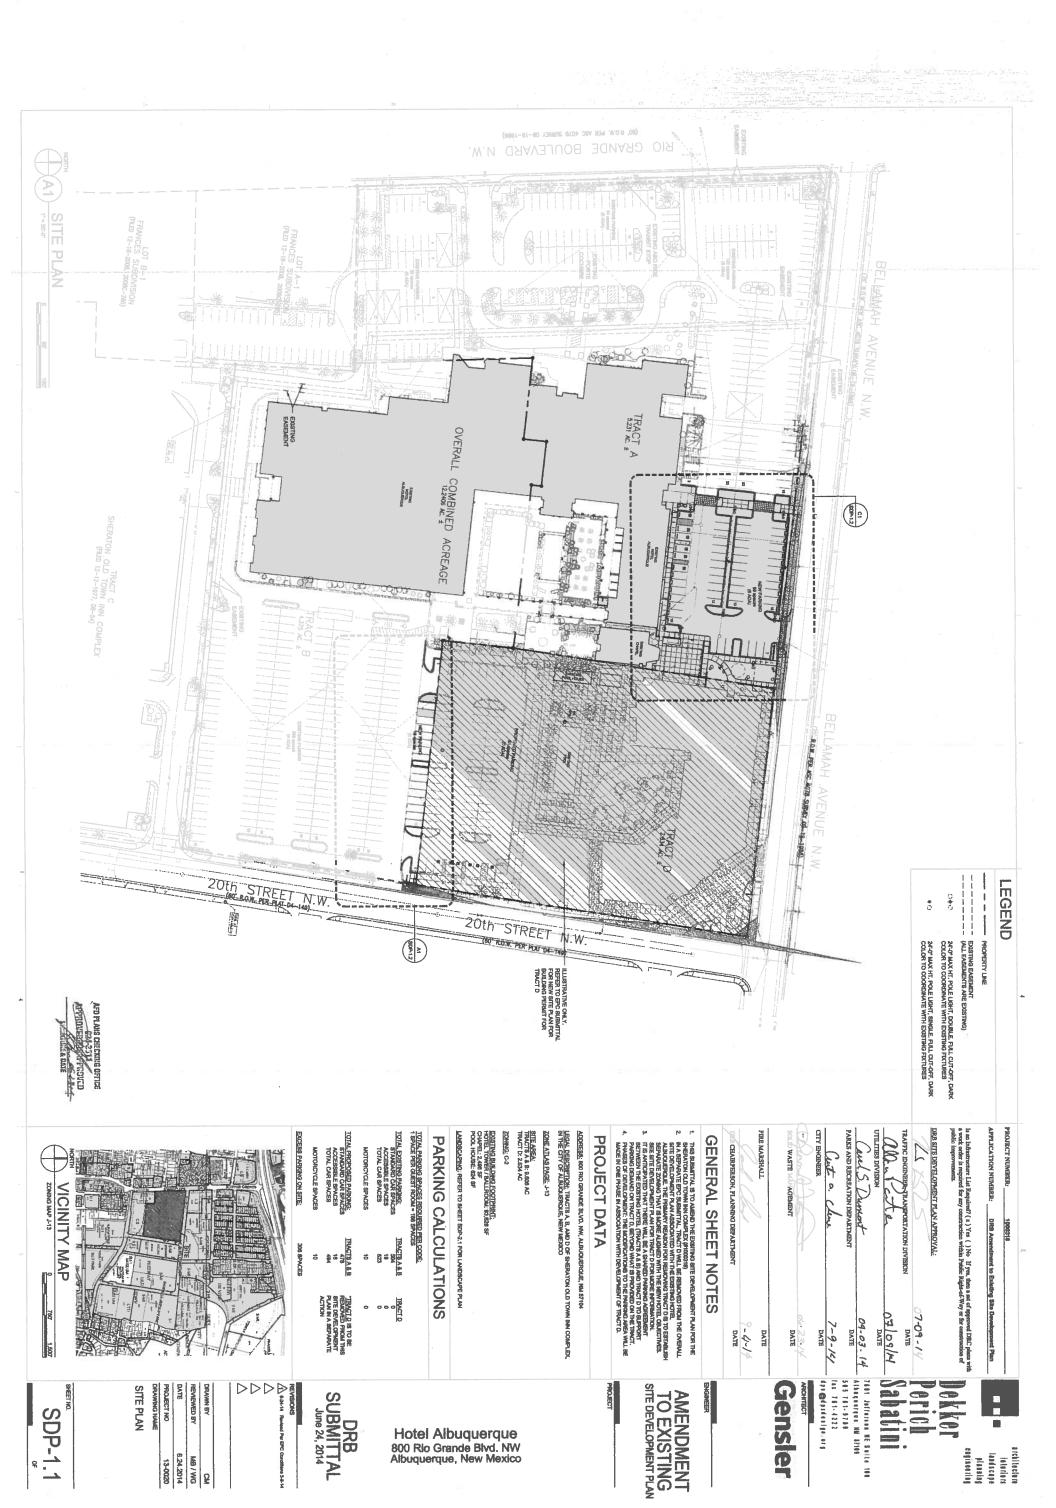

# **GENERAL SHEET NOTES**

LLUSTRATES THE DESIGN INTENT FOR A NEW HOTEL TO BE IN TRACT D OF THE SHERATON OLD TOWN INN COMPLEX (\$1000316) OCIATED SITE, LANDSCAPE, GRADING, AND UTILITIES

APPRIADO NOTA REBINOWNO TRACTI US TO TRACTI D.