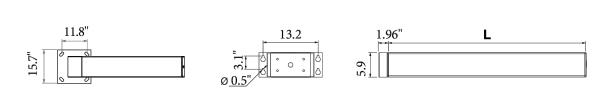

### DIMENSIONS (in/ft)

| DOMITIENNE V2 |   |       |       |               |       |       |
|---------------|---|-------|-------|---------------|-------|-------|
| Height        | Н | 13.1' | 16.4' | 19.7'         | 23.0' | 26.2' |
| Overhang      | L |       | 31.   | .5" - 47.2" - | 59.0" |       |

Base plate: 15.7" x 15.7" • Center to center: 11.8" x 11.8" 4 anchor bolts (not supplied)
Section: 9.8" x 5.9"