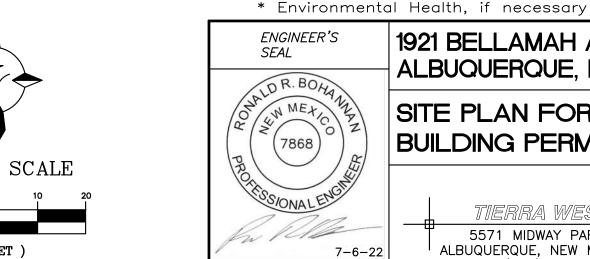

FEE PAID:\_\_\_\_\_

(1) UNIDIRECTIONAL ACCESSIBLE RAMP, SEE DETAIL SHEET DET-1

### **AUTOMOBILE PARKING** TYPICAL PAVING SECTION

INSTALL BIKE RACKS ACCORDING TO MANUFACTURER'S SPECIFICATIONS.
CONSULTANT TO SELECT COLOR (FINISH), SEE MANUFACTURER'S SPECIFICATIONS.
SEE SITE PLAN FOR LOCATION OR CONSULT OWNER.
BIKE RACK SHALL HAVE A 1-FOOT CLEAR ZONE ALL AROUND.
EACH BIKE RACK SPACE SHALL BE AT LEAST 6 FEET LONG AND 2 FEET WIDE.

**BIKE RACK DETAIL** SCALE: NONE

©2018 GRABER MANUFACTURING, INC. ALL PROPRIETARY RIGHTS RESERVED.

| ENGINEER'S<br>SEAL               | 1921 BELLAMAH AVE NW<br>ALBUQUERQUE, NM                 | <i>DRAWN BY</i><br>pm   |
|----------------------------------|---------------------------------------------------------|-------------------------|
| ALD R. BOHA                      | ALDOGOLI (GOL, 1414)                                    | DATE                    |
| OR W METIC Z                     | CONSTRUCTION DETAILS                                    | 8-17-22                 |
| (7868)                           |                                                         | DRAWING                 |
|                                  |                                                         | SHEET #                 |
| PROTESSIONAL ENGINE              | 5571 MIDWAY PARK PL NE<br>ALBUQUERQUE, NEW MEXICO 87109 | DET-1                   |
| RONALD R. BOHANNAN<br>P.E. #7868 | (505) 858-3100<br>www.tierrawestllc.com                 | <i>JOB #</i><br>2022047 |