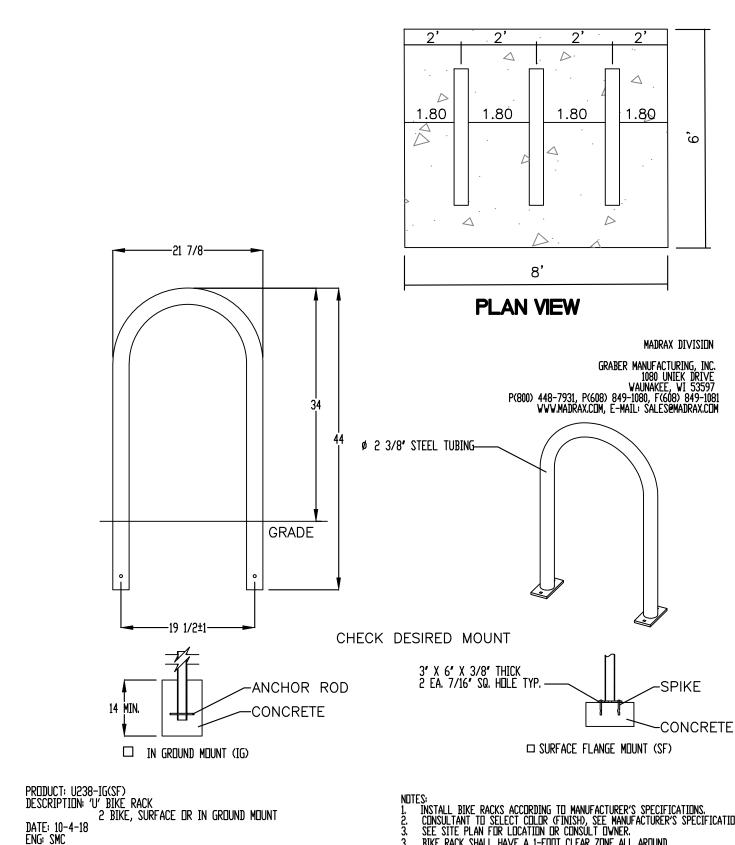

### **AUTOMOBILE PARKING** TYPICAL PAVING SECTION

INSTALL BIKE RACKS ACCORDING TO MANUFACTURER'S SPECIFICATIONS.
CONSULTANT TO SELECT COLOR (FINISH), SEE MANUFACTURER'S SPECIFICATIONS.
SEE SITE PLAN FOR LOCATION OR CONSULT OWNER.
BIKE RACK SHALL HAVE A 1-FOOT CLEAR ZONE ALL AROUND.
EACH BIKE RACK SPACE SHALL BE AT LEAST 6 FEET LONG AND 2 FEET WIDE.

**BIKE RACK DETAIL** SCALE: NONE

©2018 GRABER MANUFACTURING, INC. ALL PROPRIETARY RIGHTS RESERVED.

| ENGINEER'S<br>SEAL               | 1921 BELLAMAH AVE NW<br>ALBUQUERQUE, NM                 | <i>DRAWN BY</i><br>pm   |
|----------------------------------|---------------------------------------------------------|-------------------------|
| ALD R. BOHA                      | ALDOGOLI (GOL, 1414)                                    | DATE                    |
| OR W METIC Z                     | CONSTRUCTION DETAILS                                    | 8-17-22                 |
| (7868)                           |                                                         | DRAWING                 |
|                                  |                                                         | SHEET #                 |
| PROTESSIONAL ENGINE              | 5571 MIDWAY PARK PL NE<br>ALBUQUERQUE, NEW MEXICO 87109 | DET-1                   |
| RONALD R. BOHANNAN<br>P.E. #7868 | (505) 858-3100<br>www.tierrawestllc.com                 | <i>JOB #</i><br>2022047 |