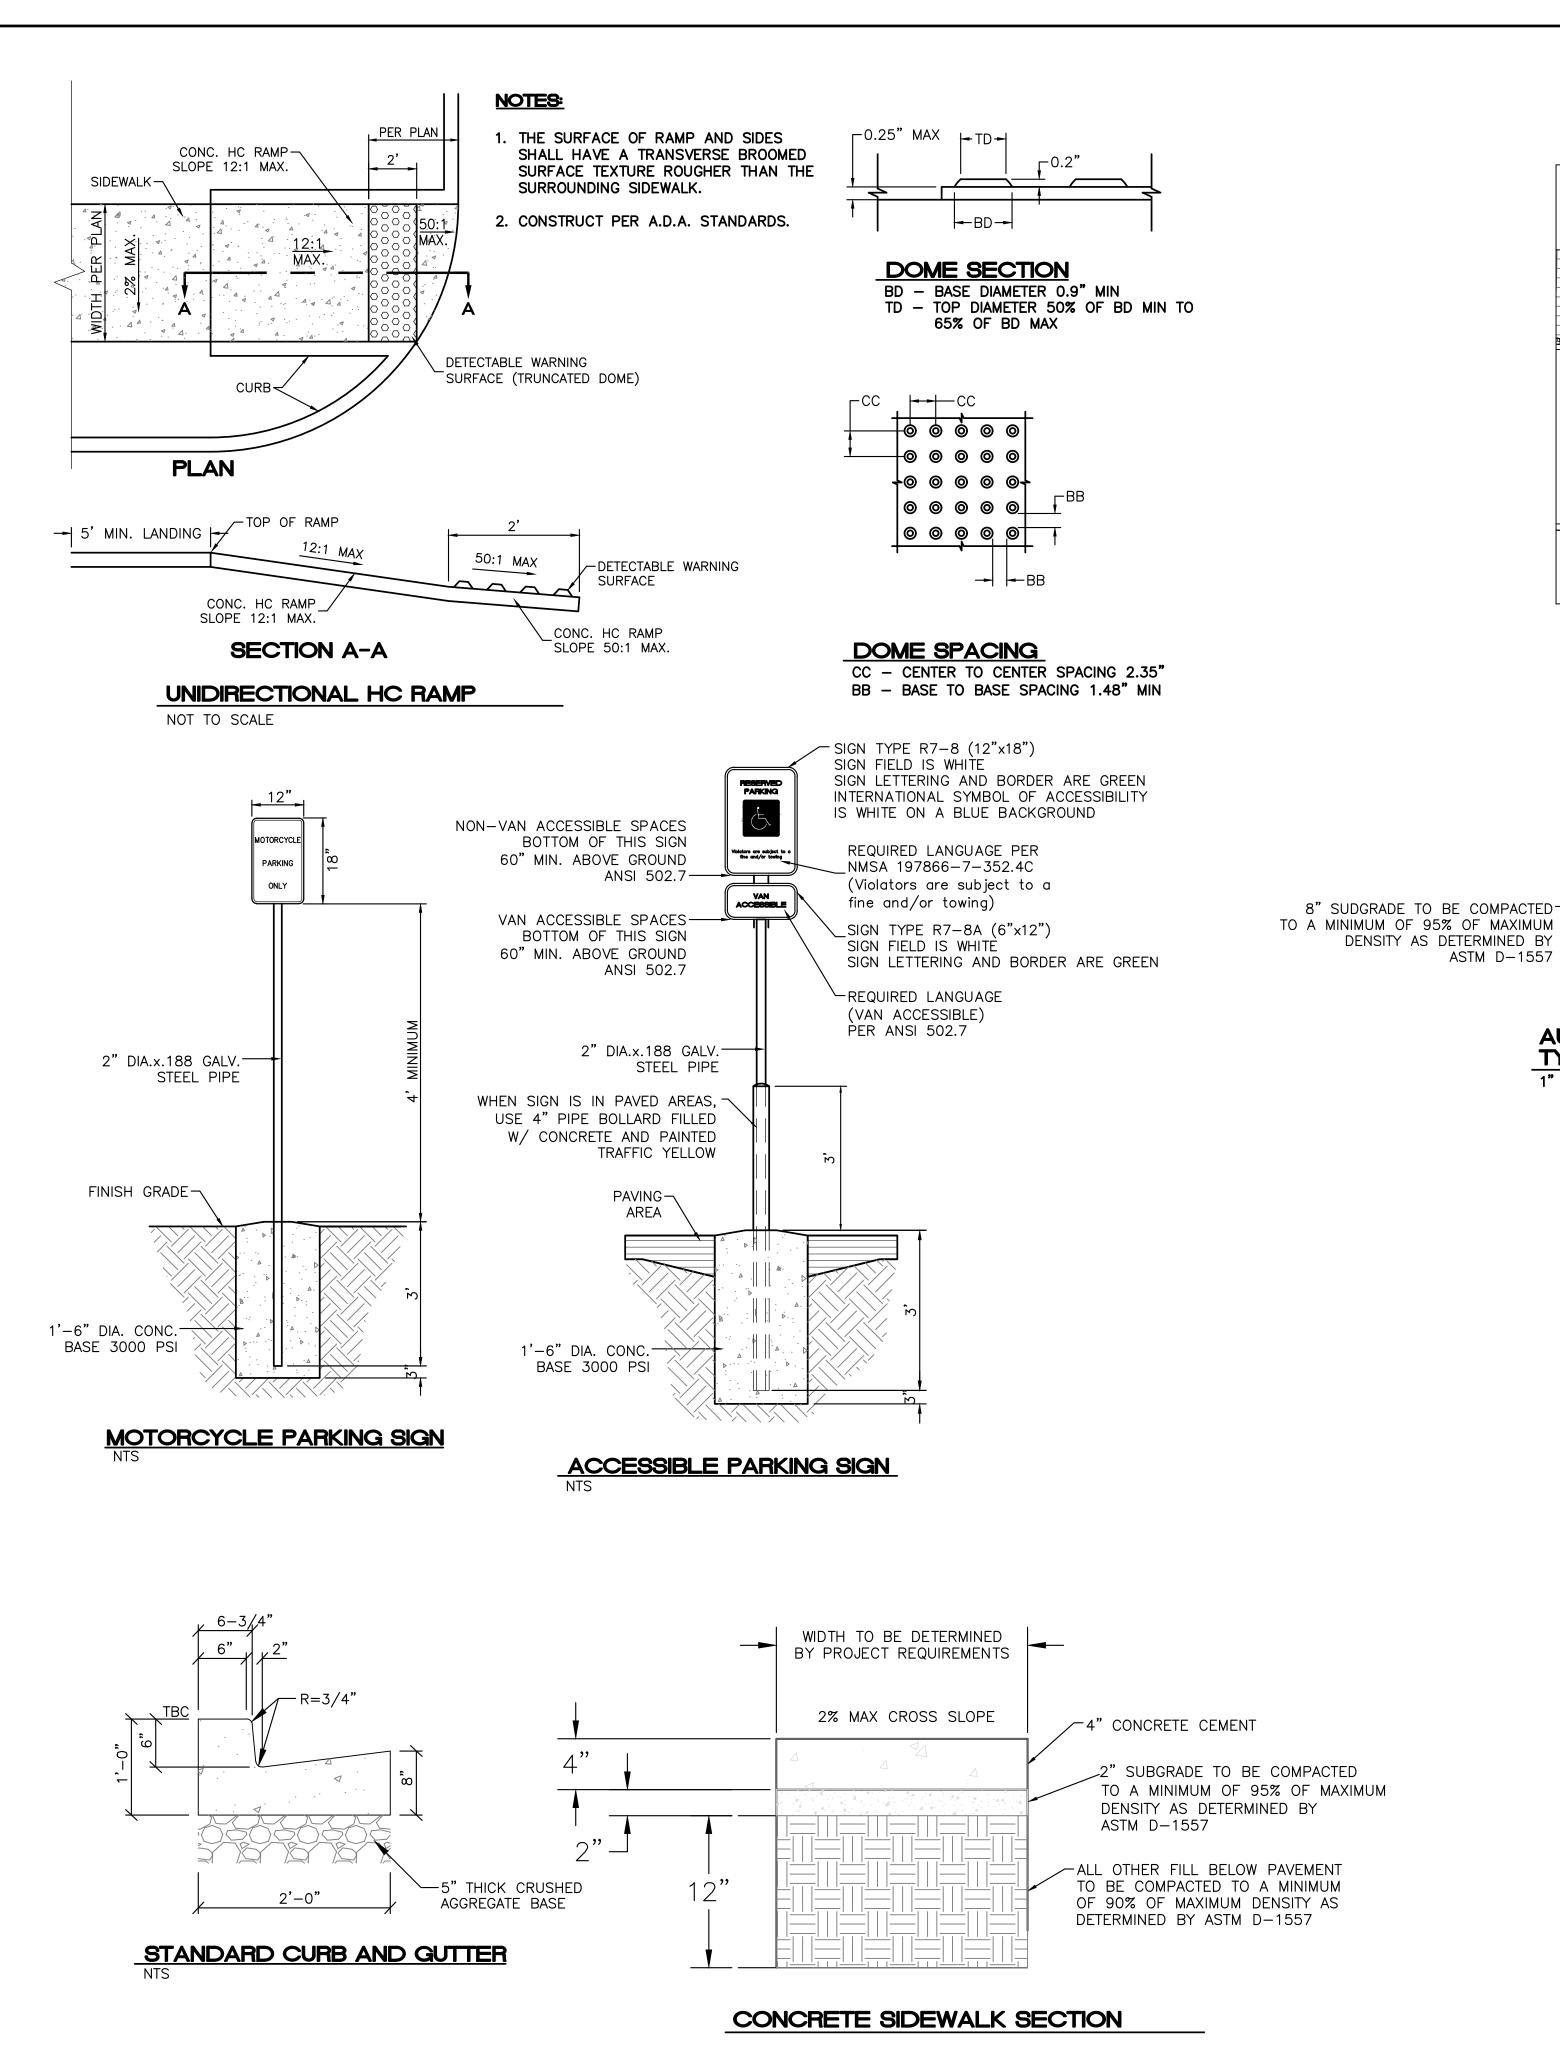

#### PARKING REQUIRED

115 SPACES (1 SPACE PER GUEST ROOM)
21 SPACES (8 SPACES/1000 SF) COMMERCIAL (2639 SF)

20% PARKING SPACE REDUCTION PER IDO 5-5(C)(5)(A)
27 SPACES
TOTAL PARKING REQUIRED 109 SPACES

ELECTRIC VEHICLE CHARGING STATION

PROVIDED: 26 52 PARKING SPACES

100 SPACES 126 SPACES OTHER PARKING PROVIDED TOTAL PROVIDED

5 SPACES (1 VAN) ACCESSIBLE SPACES REQUIRED ACCESSIBLE SPACES PROVIDED 5 SPACES

NOTE - ALL PARKING TO BE VALET PARKING

MOTORCYCLE SPACES REQUIRED 4 SPACES MOTORCYCLE SPACES PROVIDED 4 SPACES

BICYCLE SPACES REQUIRED BICYCLE SPACES PROVIDED

LANDSCAPE REQUIRED 6262 SF (15% NET AREA, 41772 SF) LANDSCAPE PROVIDED 7328 SF