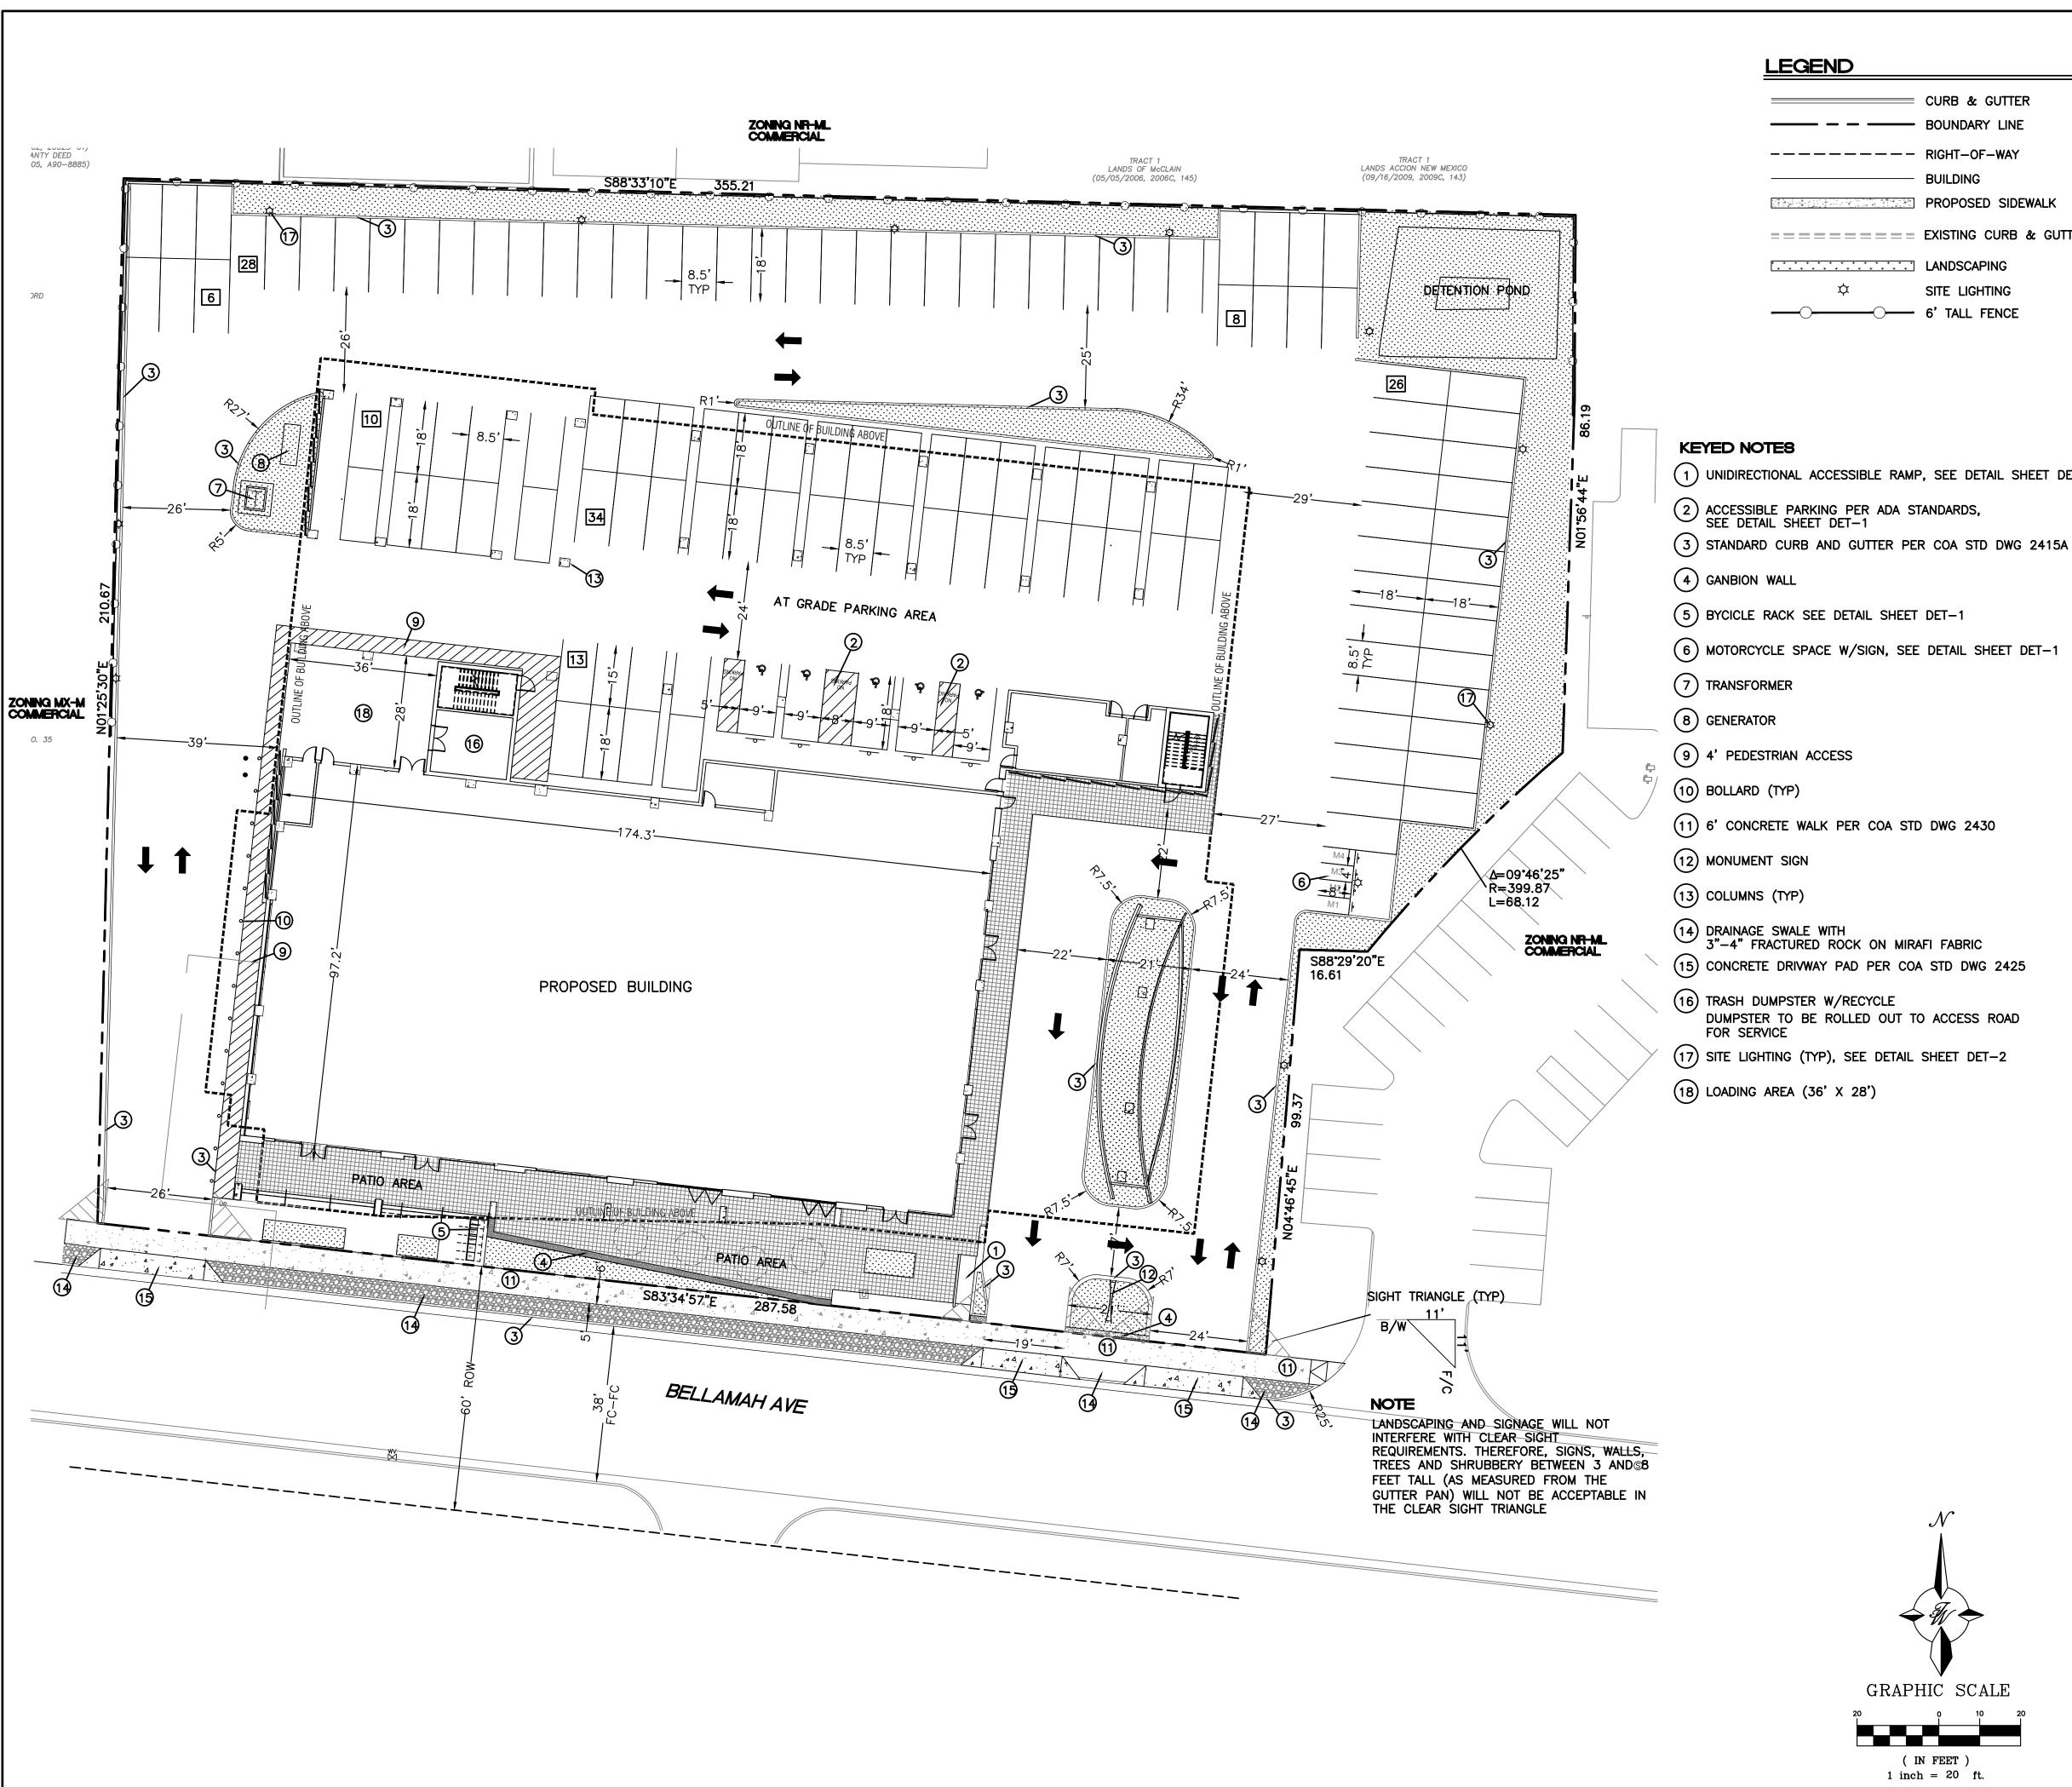

FEE PAID:\_\_\_\_\_

(1) UNIDIRECTIONAL ACCESSIBLE RAMP, SEE DETAIL SHEET DET-1

#### LEGAL DESCRIPTION

TRACTS A-2 PLAT OF TRACTS

### SITE DATA

PROPOSED USAGE COMMERCIAL/HOTEL 88383 SF (2.03 ACRES) LOT AREA

ZONING

**BUILDING AREA** 134709 SF

BUILDING SETBACK

REAR

SIDE

#### PARKING REQUIRED

115 SPACES (1 SPACE PER GUEST ROOM)
21 SPACES (8 SPACES/1000 SF) COMMERCIAL (2639 SF)

20% PARKING SPACE REDUCTION PER IDO 5-5(C)(5)(A)
27 SPACES
TOTAL PARKING REQUIRED 109 SPACES

ELECTRIC VEHICLE CHARGING STATION

PROVIDED: 26 52 PARKING SPACES

100 SPACES 126 SPACES OTHER PARKING PROVIDED TOTAL PROVIDED

5 SPACES (1 VAN) ACCESSIBLE SPACES REQUIRED ACCESSIBLE SPACES PROVIDED 5 SPACES

NOTE - ALL PARKING TO BE VALET PARKING

MOTORCYCLE SPACES REQUIRED 4 SPACES MOTORCYCLE SPACES PROVIDED 4 SPACES

BICYCLE SPACES REQUIRED BICYCLE SPACES PROVIDED

LANDSCAPE REQUIRED 6262 SF (15% NET AREA, 41772 SF) LANDSCAPE PROVIDED 7328 SF