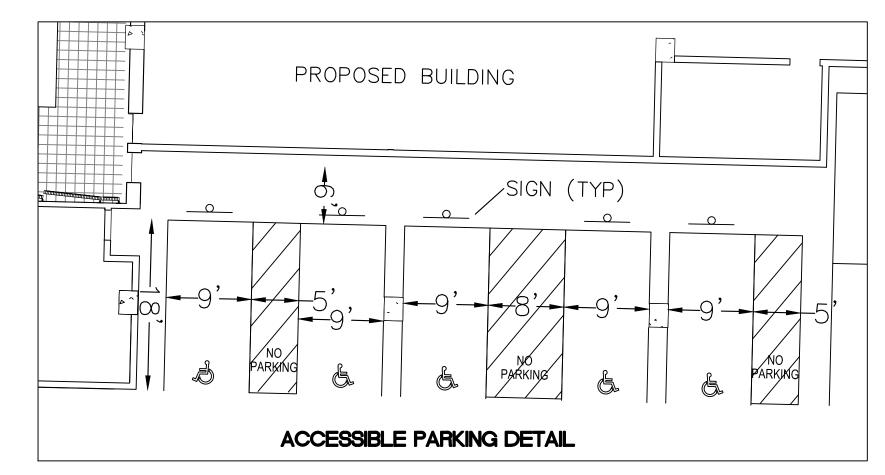

### **AUTOMOBILE PARKING** TYPICAL PAVING SECTION

INSTALL BIKE RACKS ACCORDING TO MANUFACTURER'S SPECIFICATIONS.
CONSULTANT TO SELECT COLOR (FINISH), SEE MANUFACTURER'S SPECIFICATIONS.
SEE SITE PLAN FOR LOCATION OR CONSULT OWNER.
BIKE RACK SHALL HAVE A 1-FOOT CLEAR ZONE ALL AROUND.
EACH BIKE RACK SPACE SHALL BE AT LEAST 6 FEET LONG AND 2 FEET WIDE.