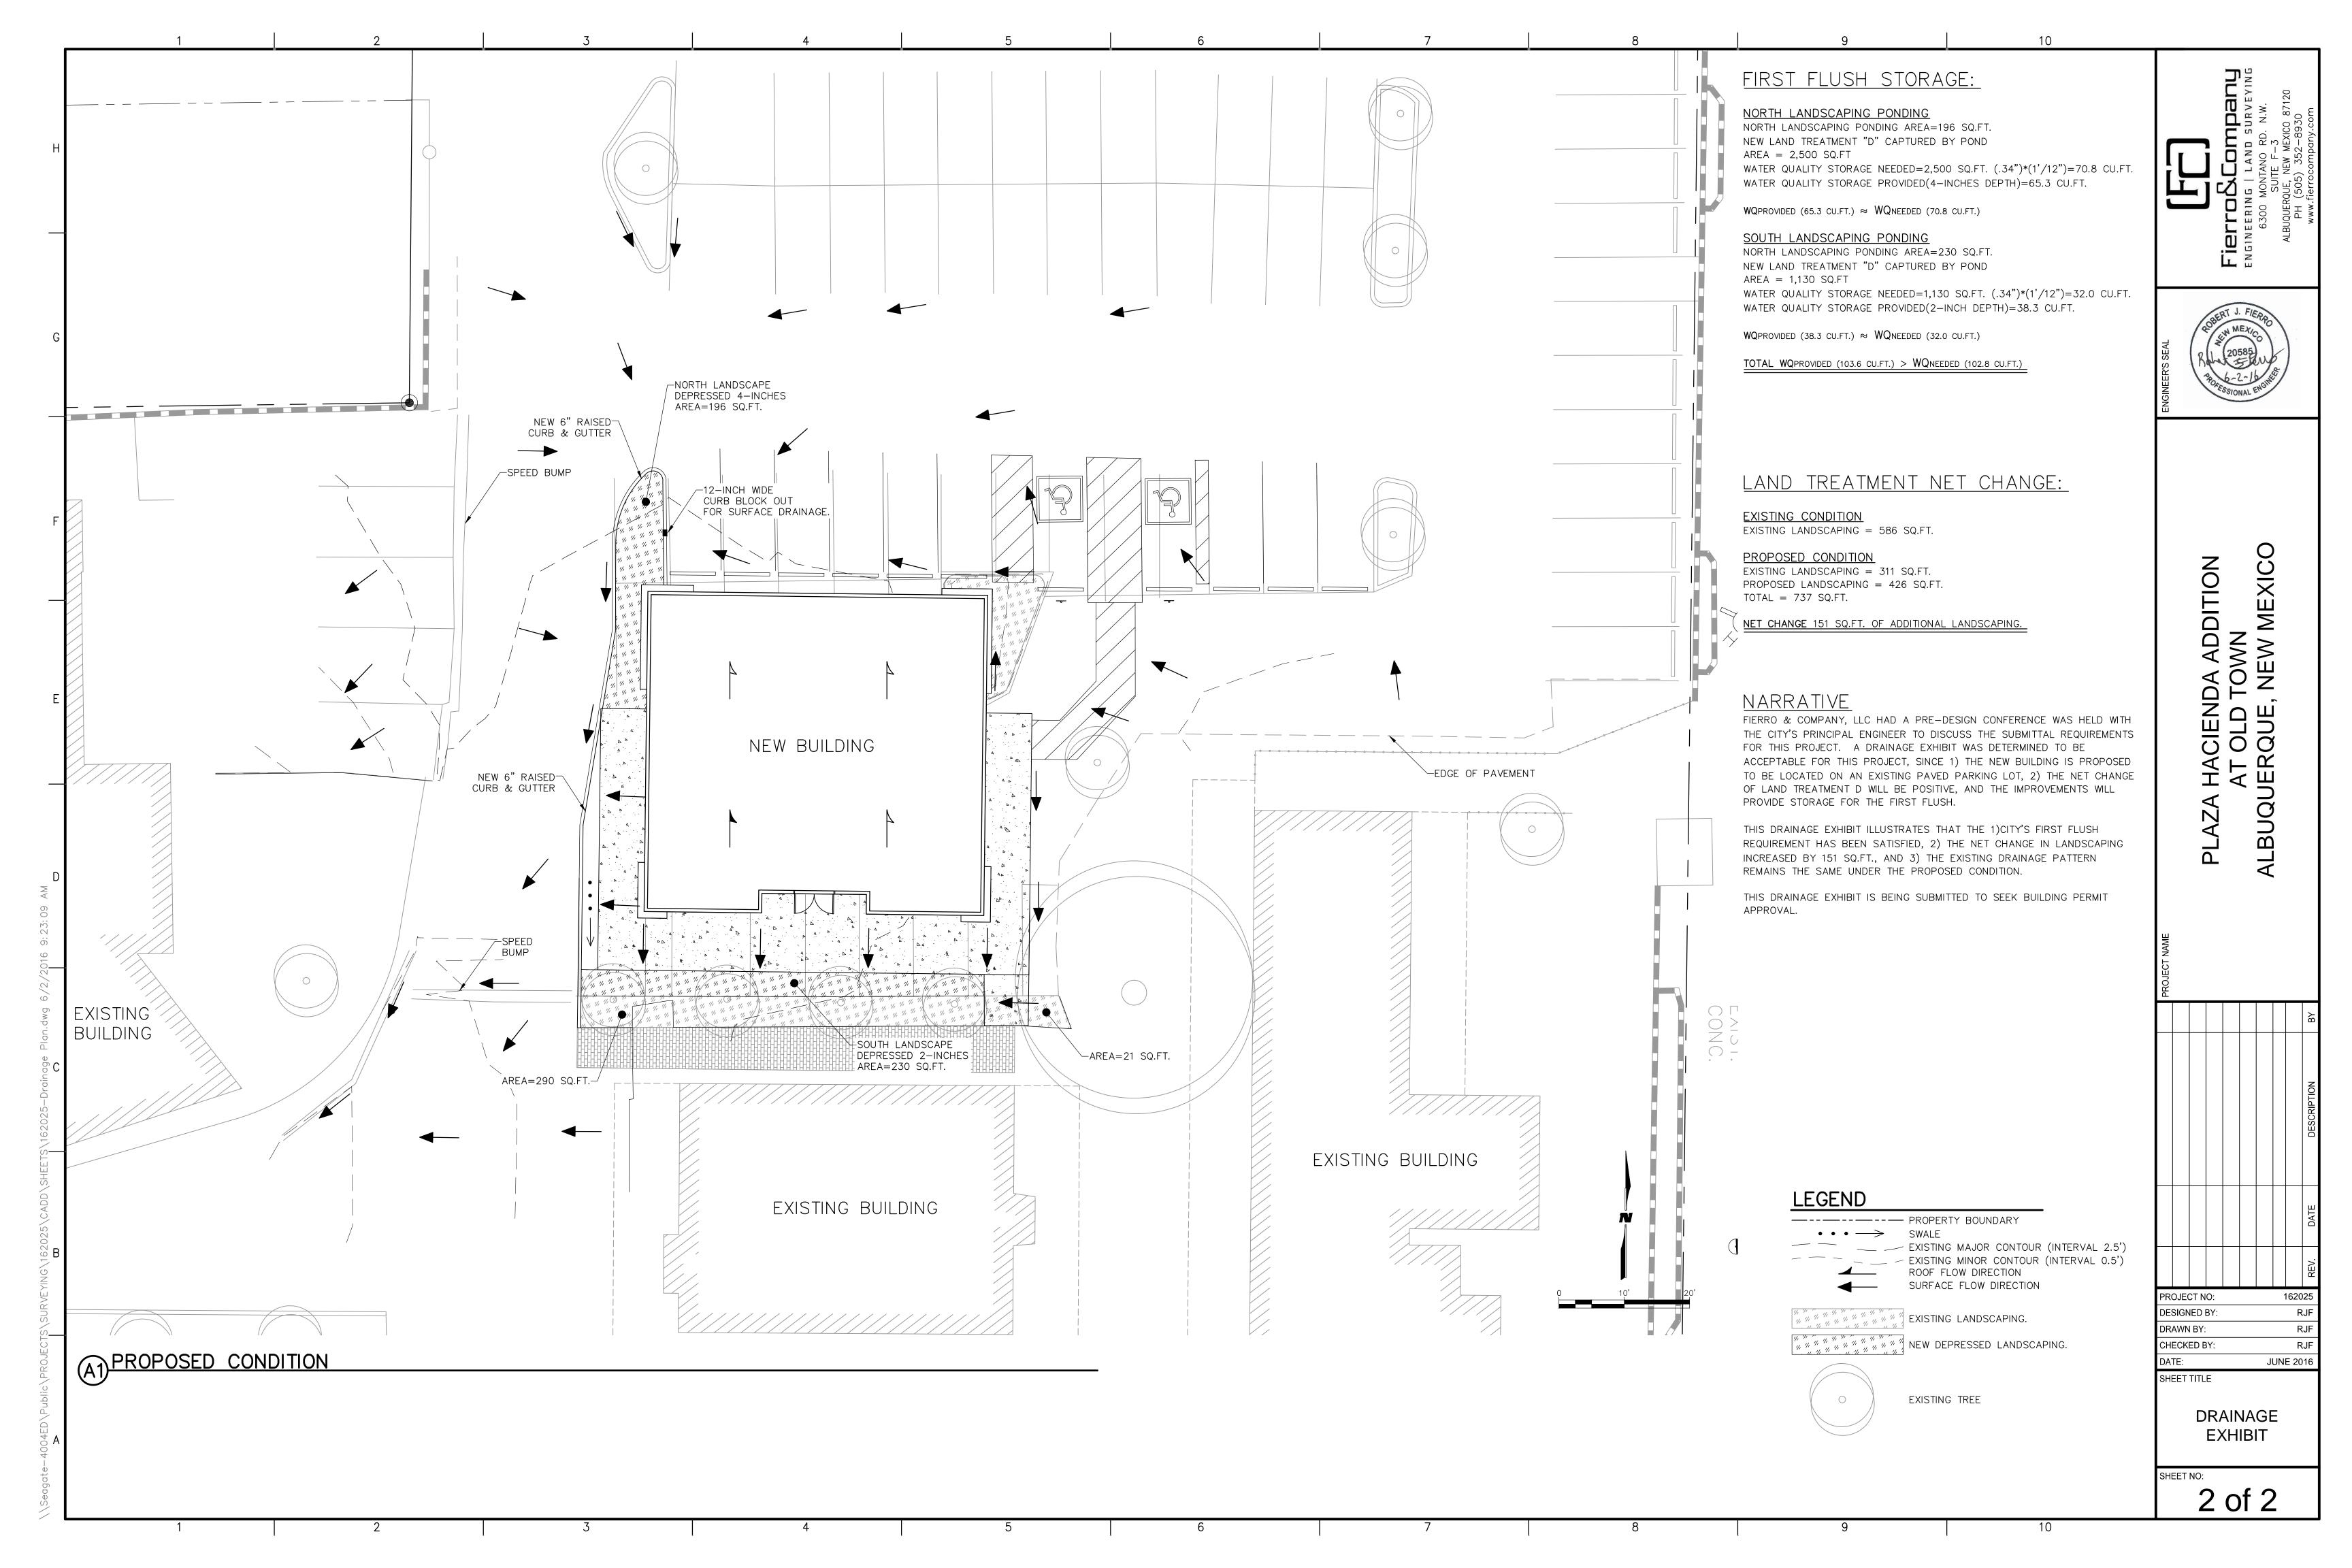

# CITY OF ALBUQUERQUE

Planning Department
Suzanne Lubar, Director

June 21, 2016

Robert Fierro Fierro & Company 6300 Montano Rd NW Albuquerque NM, 87104

RE: Plaza Hacienda at Old Town
1919 Old Town Rd NW
Grading and Drainage Exibit
Engineers Stamp Date 6/2/16 (J13D037)

Dear Mr. Fierro,

Based upon the information provided in your submittal received 6/2/16, this exhibit is approved for Grading Permit, Paving Permit and Building Permit. For future submittals follow the submittal process in Chapter 22 of the City of Albuquerque's Development

PO Box 1293

Process Manual (DPM).

Albuquerque

Please inform the Architect/Owner or the contractor to attach a copy of this approved plan dated 6/2/16 to the construction sets in the permitting process prior to sign-off by Hydrology. If this plan is not with the construction plan sets the permitting process will be held up until the plan is provided.

New Mexico 87103

Prior to Certificate of Occupancy release, Engineer Certification per the DPM checklist will be required.

www.cabq.gov

If you have any questions, please contact me at 924-3686 or Rudy Rael at 924-3977.