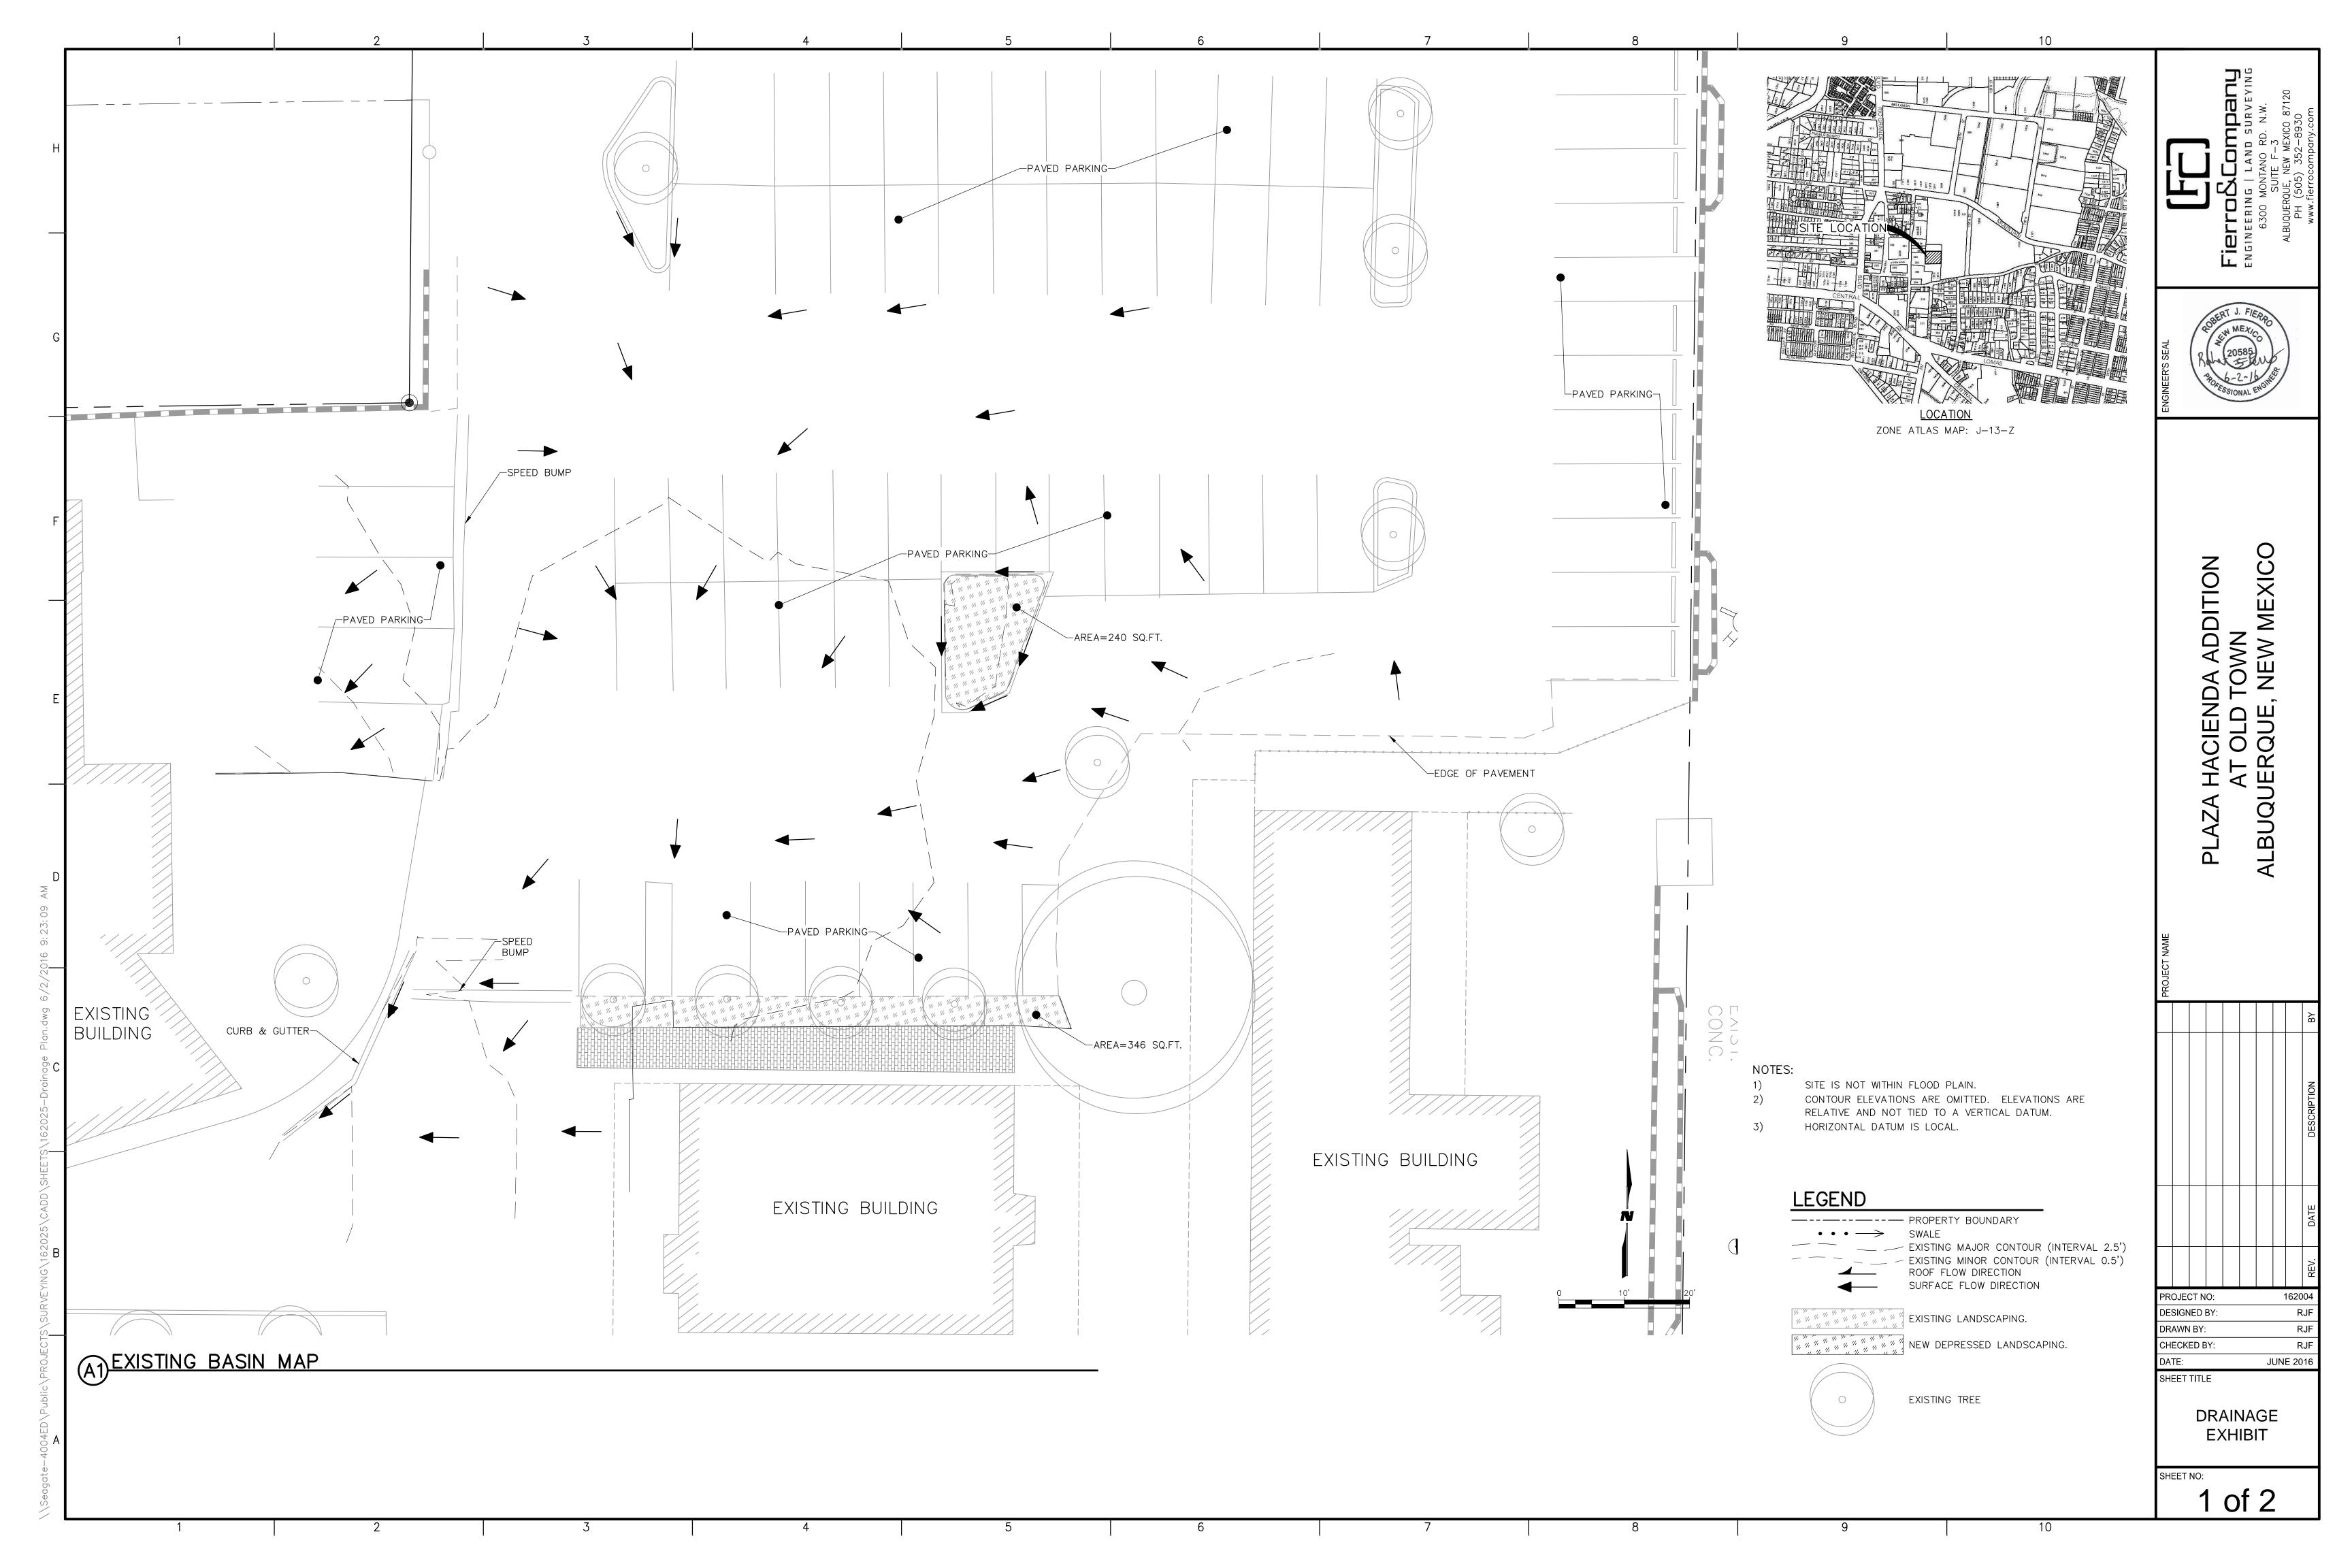

# CITY OF ALBUQUERQUE

Planning Department
Suzanne Lubar, Director

June 21, 2016

Robert Fierro Fierro & Company 6300 Montano Rd NW Albuquerque NM, 87104

RE: Plaza Hacienda at Old Town
1919 Old Town Rd NW
Grading and Drainage Exibit
Engineers Stamp Date 6/2/16 (J13D037)

Dear Mr. Fierro,

Based upon the information provided in your submittal received 6/2/16, this exhibit is approved for Grading Permit, Paving Permit and Building Permit. For future submittals follow the submittal process in Chapter 22 of the City of Albuquerque's Development

PO Box 1293

Process Manual (DPM).

Albuquerque

Please inform the Architect/Owner or the contractor to attach a copy of this approved plan dated 6/2/16 to the construction sets in the permitting process prior to sign-off by Hydrology. If this plan is not with the construction plan sets the permitting process will be held up until the plan is provided.

New Mexico 87103

Prior to Certificate of Occupancy release, Engineer Certification per the DPM checklist will be required.

www.cabq.gov

If you have any questions, please contact me at 924-3686 or Rudy Rael at 924-3977.