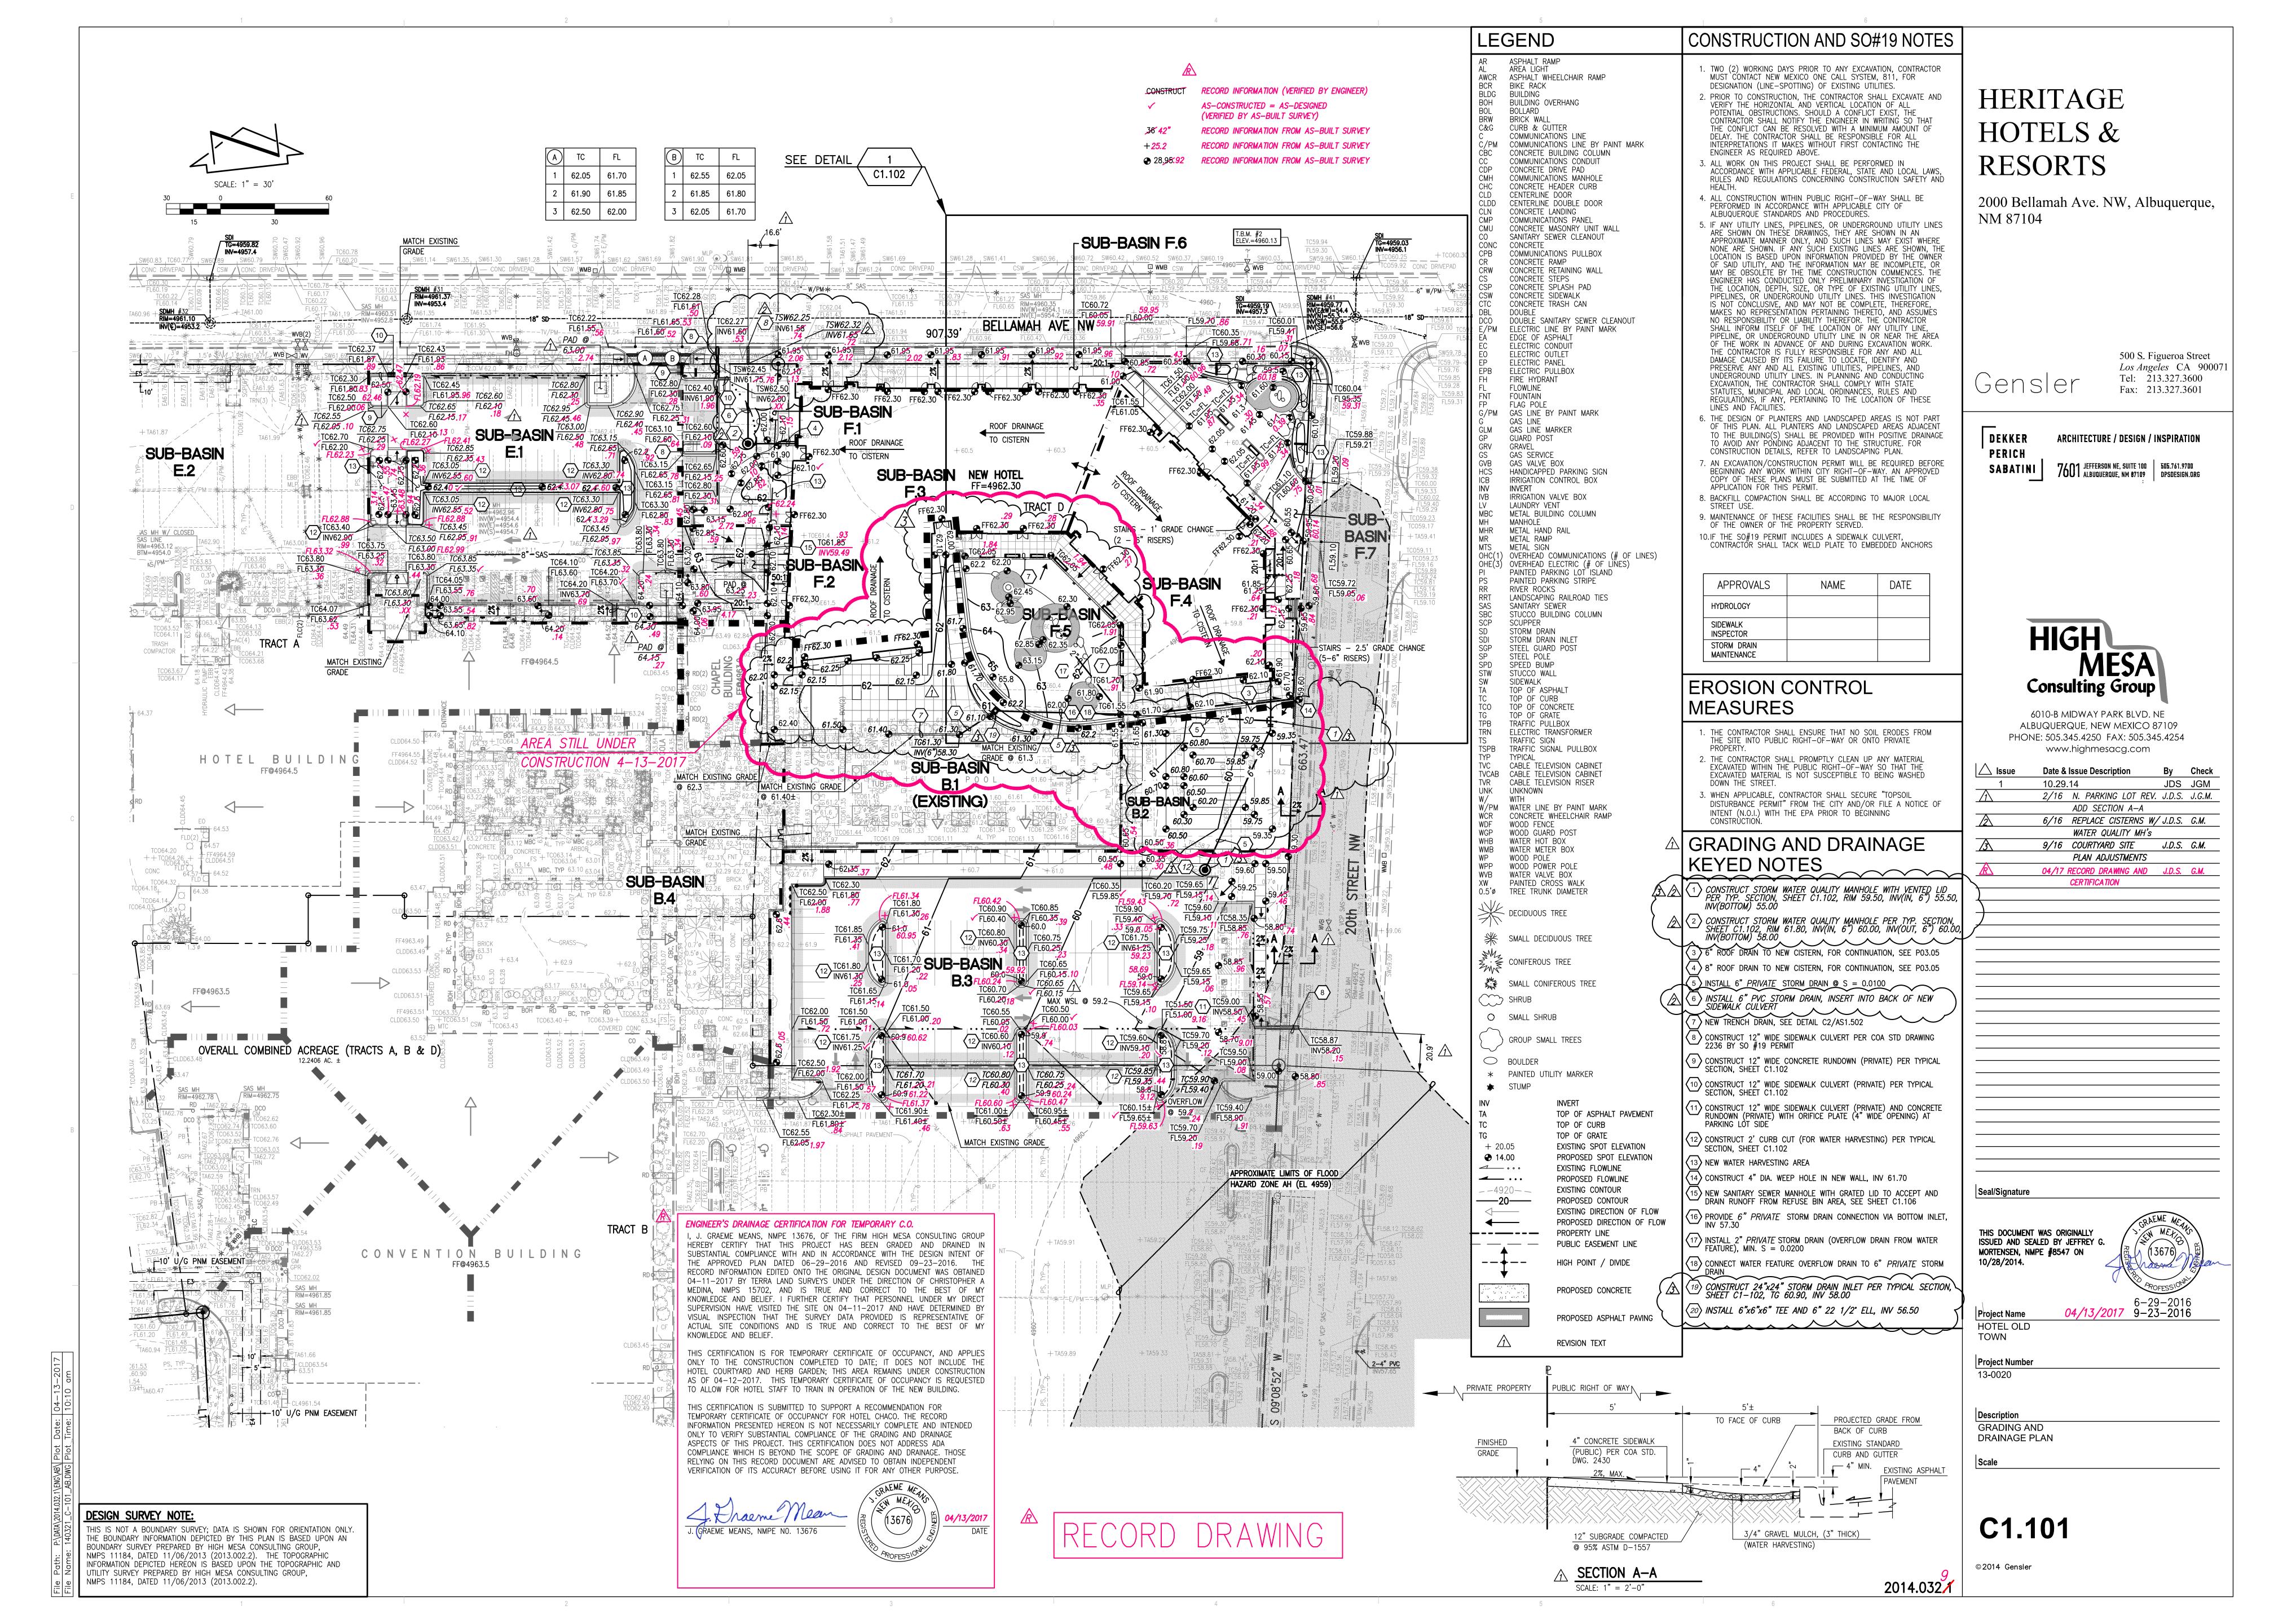

PO Box 1293

Albuquerque

- The sidewalk culvert on Bellamah is incomplete. Must be extended 1' west of sidewalk and east side must be extended to street.
- Note #6 inlet appears to be in mechanical courtyard and not at NW corner of building. Clarify inlet location on drawing.
- Note #13 water harvesting area is incomplete.
- Roof drain at SW corner of building is not on drawing.