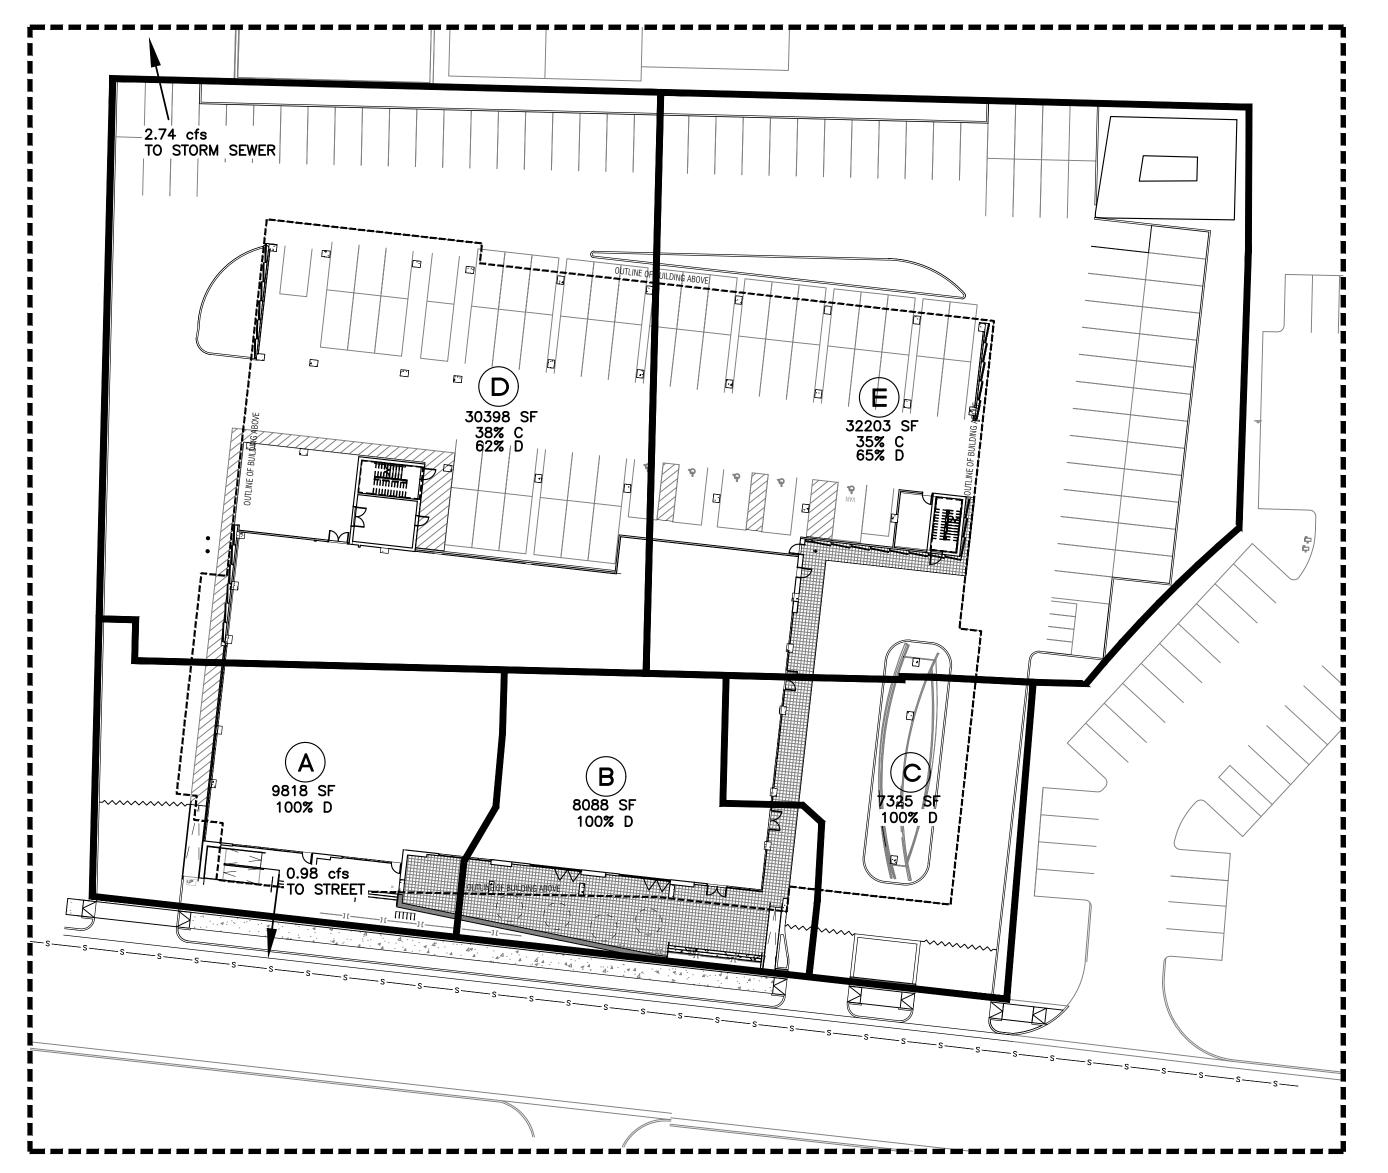

### **EXISTING DRAINAGE:**

THIS SITE IS CURRENTLY A WAREHOUSE WITH PAVED PARKING IN FRONT AND GRAVEL PARKING IN THE BACK. THE SITE IS BOUNDED BY COMMERCIAL BUILDINGS TO THE WEST, NORTH AND EAST AND BELLAMAH AVENUE TO THE SOUTH CONTAINING APPROXIMATELY 2.03 ACRES. THE SITE IS DIVIDED INTO 5 BASINS WITH BASIN A DISCHARGING 0.98 CFS TO BELLAMAH AVENUE. BASIN B DRAINS TO A STORM SEWER INLET THAT DRAINS TO THE EXISTING STORM SEWER IN BELLAMAH AVENUE. BASINS C, D AND E DRAIN TO THE GRAVEL PARKING AREA WHERE INFILTRATES THE GROUND AND EVAPORATES. THERE ARE NO OFFSITE FLOWS THAT ENTER THE SITE. THE SITE IS LOCATED ON FIRM MAP 35001C0331H AS SHOWN ABOVE. THE MAP SHOWS THAT THE SITE DOES NOT LIE WITHIN ANY 100 YEAR FLOOD PLAIN. THE SITE GENERATES A TOTAL OF 8.13 CFS WITH A 100YR, 6-HR VOLUME OF 0.337

### CAUTION

AND APPROVED BY THE ENGINEER.

EXISTING BASINS PROPOSED BASINS

|                 |                |                 |          |                    |           | vveig                | intea F     | Metho             | d    |                    |                      |                   |             |                    |                   |             |
|-----------------|----------------|-----------------|----------|--------------------|-----------|----------------------|-------------|-------------------|------|--------------------|----------------------|-------------------|-------------|--------------------|-------------------|-------------|
| Existing        | Rasins         |                 |          |                    |           |                      |             |                   |      |                    |                      |                   |             |                    |                   |             |
| zxisting        | Dasiris        |                 |          |                    |           |                      |             |                   |      |                    |                      | 100-Year          |             |                    | 10-Year           |             |
| Dooin           | A ro. o        | Aroa            | Troo     | ton a mt A         | Troo      | tmont D              | Troot       | mant C            | Troo | too ont D          |                      |                   | Flow        |                    |                   | Floor       |
| Basin           | Area<br>(sf)   | Area<br>(acres) | %        | tment A<br>(acres) | %         | tment B<br>(acres)   | %           | ment C<br>(acres) | %    | tment D<br>(acres) | Weighted E (in)      | Volume<br>(ac-ft) | Flow<br>cfs | Weighted E<br>(in) | Volume<br>(ac-ft) | Flow<br>cfs |
| Α               | 9,818          | 0.23            | 0%       | 0                  | 0%        | 0.00                 | 0%          | 0.00              |      | 0.23               | 2.330                | 0.044             | 0.98        | 1.510              | 0.028             | 0.61        |
| В               | 8,088          | 0.23            | 0%       | 0                  | 0%        | 0.00                 | 0%          | 0.00              | 100% | 0.23               | 2.330                | 0.044             | 0.81        | 1.510              | 0.023             | 0.50        |
| C               | 7,325          | 0.17            | 0%       | 0                  | 0%        | 0.00                 | 0%          | 0.00              | 100% | 0.13               | 2.330                | 0.033             | 0.73        | 1.510              | 0.023             | 0.46        |
| D               | 30,968         | 0.71            | 0%       | 0                  | 0%        | 0.00                 | 38%         | 0.27              | 62%  | 0.44               | 1.836                | 0.109             | 2.74        | 1.119              | 0.066             | 1.62        |
| Ē               | 32,203         | 0.74            | 0%       | 0                  | 0%        | 0.00                 | 35%         | 0.26              | 65%  | 0.48               | 1.875                | 0.116             | 2.87        | 1.150              | 0.071             | 1.71        |
|                 | ,              |                 |          |                    |           |                      |             |                   |      |                    |                      | 0.337             | 8.13        |                    |                   |             |
| Develop         | ed Basins      |                 |          |                    |           |                      |             |                   |      |                    |                      |                   | .E.T. E.E   |                    |                   |             |
| -               |                |                 |          |                    |           |                      |             |                   |      |                    |                      | 100-Year          |             |                    | 10-Year           |             |
| Basin           | Area           | Area            | Treat    | Treatment A Trea   |           | atment B Treatment C |             | Treatment D       |      | Weighted E         | Volume               | Flow              | Weighted E  | Volume             | Flow              |             |
|                 | (sf)           | (acres)         | %        | (acres)            | %         | (acres)              | %           | (acres)           | %    | (acres)            | (in)                 | (ac-ft)           | cfs         | (in)               | (ac-ft)           | cfs         |
| 1               | 78,739         | 1.81            | 0%       | 0                  | 12%       | 0.22                 | 0%          | 0.00              | 90%  | 1.63               | 2.193                | 0.330             | 7.57        | 1.395              | 0.210             | 4.61        |
| 2               | 9,607          | 0.22            | 0%       | 0                  | 3%        | 0.01                 | 0%          | 0.00              | 97%  | 0.21               | 2.284                | 0.042             | 0.94        | 1.474              | 0.027             | 0.59        |
|                 |                |                 |          |                    |           |                      |             |                   |      | 1.84               |                      | 0.372             | 8.52        |                    |                   |             |
|                 |                |                 |          |                    |           |                      |             |                   |      | Req                | uired Ponding        | 0.036             |             |                    |                   |             |
| Equatio         | ns:            |                 |          |                    |           |                      |             |                   |      |                    |                      |                   |             |                    |                   |             |
|                 |                |                 |          |                    |           | Excess Pre           | cipitation. | E (inches)        |      | Peak               | Discharge (cfs/acre) |                   |             |                    |                   |             |
| <i>N</i> eighte | d E = Ea*Aa +  | Eb*Ab + Ed      | c*Ac + E | d*Ad / (Tota       |           | Zone 2               | 100-Year    | 10 - Year         |      | Zone 2             | 100-Year             | 10 - Year         |             |                    |                   |             |
|                 |                |                 |          | ,                  |           | Ea                   | 0.62        | 0.15              |      | Qa                 | 1.71                 | 0.41              |             |                    |                   |             |
| /olume          | = Weighted D   | * Total Area    |          |                    |           | Eb                   | 0.8         | 0.3               |      | Q <sub>b</sub>     | 2.36                 | 0.95              |             |                    |                   |             |
|                 | 960,16         |                 |          |                    |           | Ec                   | 1.03        | 0.48              |      | Q <sub>c</sub>     | 3.05                 | 1.59              |             |                    |                   |             |
| Flow = C        | a * Aa + Qb *  | Ab + Qc * A     | c + Qd * | Ad                 |           | E <sub>d</sub>       | 2.33        | 1.51              |      | Q <sub>d</sub>     | 4.34                 | 2.71              |             |                    |                   |             |
|                 |                |                 |          |                    |           |                      |             |                   | H    |                    |                      |                   |             |                    |                   |             |
| Nater O         | uality Calcula | tion: 0.26'     | ' v 1 9/ | ac = 1 737 c       | rubic for | et (0 040 ac         | ft\         |                   |      |                    |                      |                   |             |                    |                   |             |