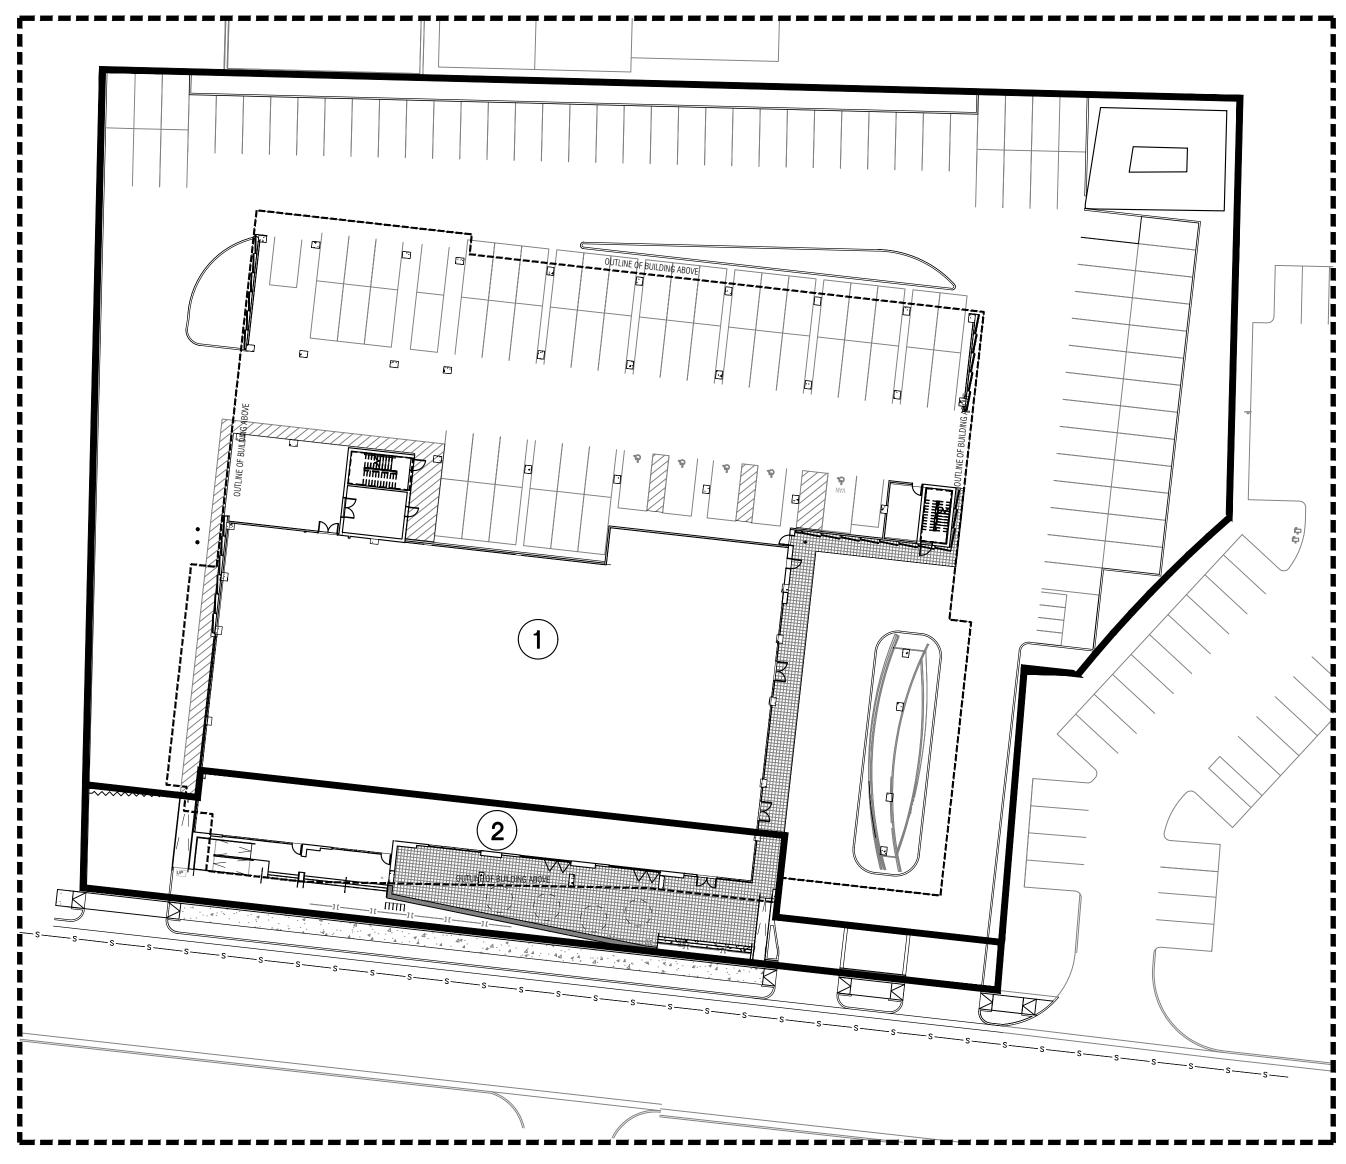

### **EXISTING DRAINAGE:**

THIS SITE IS CURRENTLY A WAREHOUSE WITH PAVED PARKING IN FRONT AND GRAVEL PARKING IN THE BACK. THE SITE IS BOUNDED BY COMMERCIAL BUILDINGS TO THE WEST, NORTH AND EAST AND BELLAMAH AVENUE TO THE SOUTH CONTAINING APPROXIMATELY 2.03 ACRES. THE SITE IS DIVIDED INTO 5 BASINS WITH BASIN A DISCHARGING 0.98 CFS TO BELLAMAH AVENUE. BASIN B DRAINS TO A STORM SEWER INLET THAT DRAINS TO THE EXISTING STORM SEWER IN BELLAMAH AVENUE. BASINS C, D AND E DRAIN TO THE GRAVEL PARKING AREA WHERE INFILTRATES THE GROUND AND EVAPORATES. THERE ARE NO OFFSITE FLOWS THAT ENTER THE SITE. THE SITE IS LOCATED ON FIRM MAP 35001C0331H AS SHOWN ABOVE. THE MAP SHOWS THAT THE SITE DOES NOT LIE WITHIN ANY 100 YEAR FLOOD PLAIN. THE SITE GENERATES A TOTAL OF 8.13 CFS WITH A 100YR, 6-HR VOLUME OF 0.337

### PROPOSED DRAINAGE:

THE SITE IS NOW DIVIDED INTO TWO BASINS. BASIN 1 WILL DRAIN TO THE NORTH INTO A BIOSWALE AND A DETENTION POND OVER THE SURFACE. THE BIOSWALE WILL DRAIN TO THE POND SO THE WATER QUALITY VOLUME IS CAPTURED AND RETAINED. THE POND WILL DRAIN VIA A DROP INLET TO A STORM SEWER THAT WILL CONNECT TO THE STORM SEWER IN BELLAMAH. BASIN 2 IS THE FRONT PART OF THE BUILDING AND HARDSCAPE ALONG THE STREET. THIS BASIN WILL DISCHARGE 0.94 CFS TO BELLEMAH WHICH IS 0.04 CFS LESS THAN WAS WAS PREVIOUSLY DRAINED TO THE STREET. FROM THERE THE RUNOFF IS CAPTURED IN EXISTING DROP INLETS ALONG BELLAMAH AVE.

THE POND IN BASIN 2 WILL RETAIN THE DEVELOPED RUNOFF OF 0.036 AC-FT WHICH IS LESS THAN THE REQUIRED WATER QUALITY VOLUME OF 0.40 AC-FT. THE POND WILL DRAIN AT RATE OF 7.15 CFS. THEREFORE THE TOTAL DISCHARGE FROM THE SITE WILL BE 8.09 CFS WHICH IS BELOW THE EXISTING DISCHARGE OF 8.13 CFS.