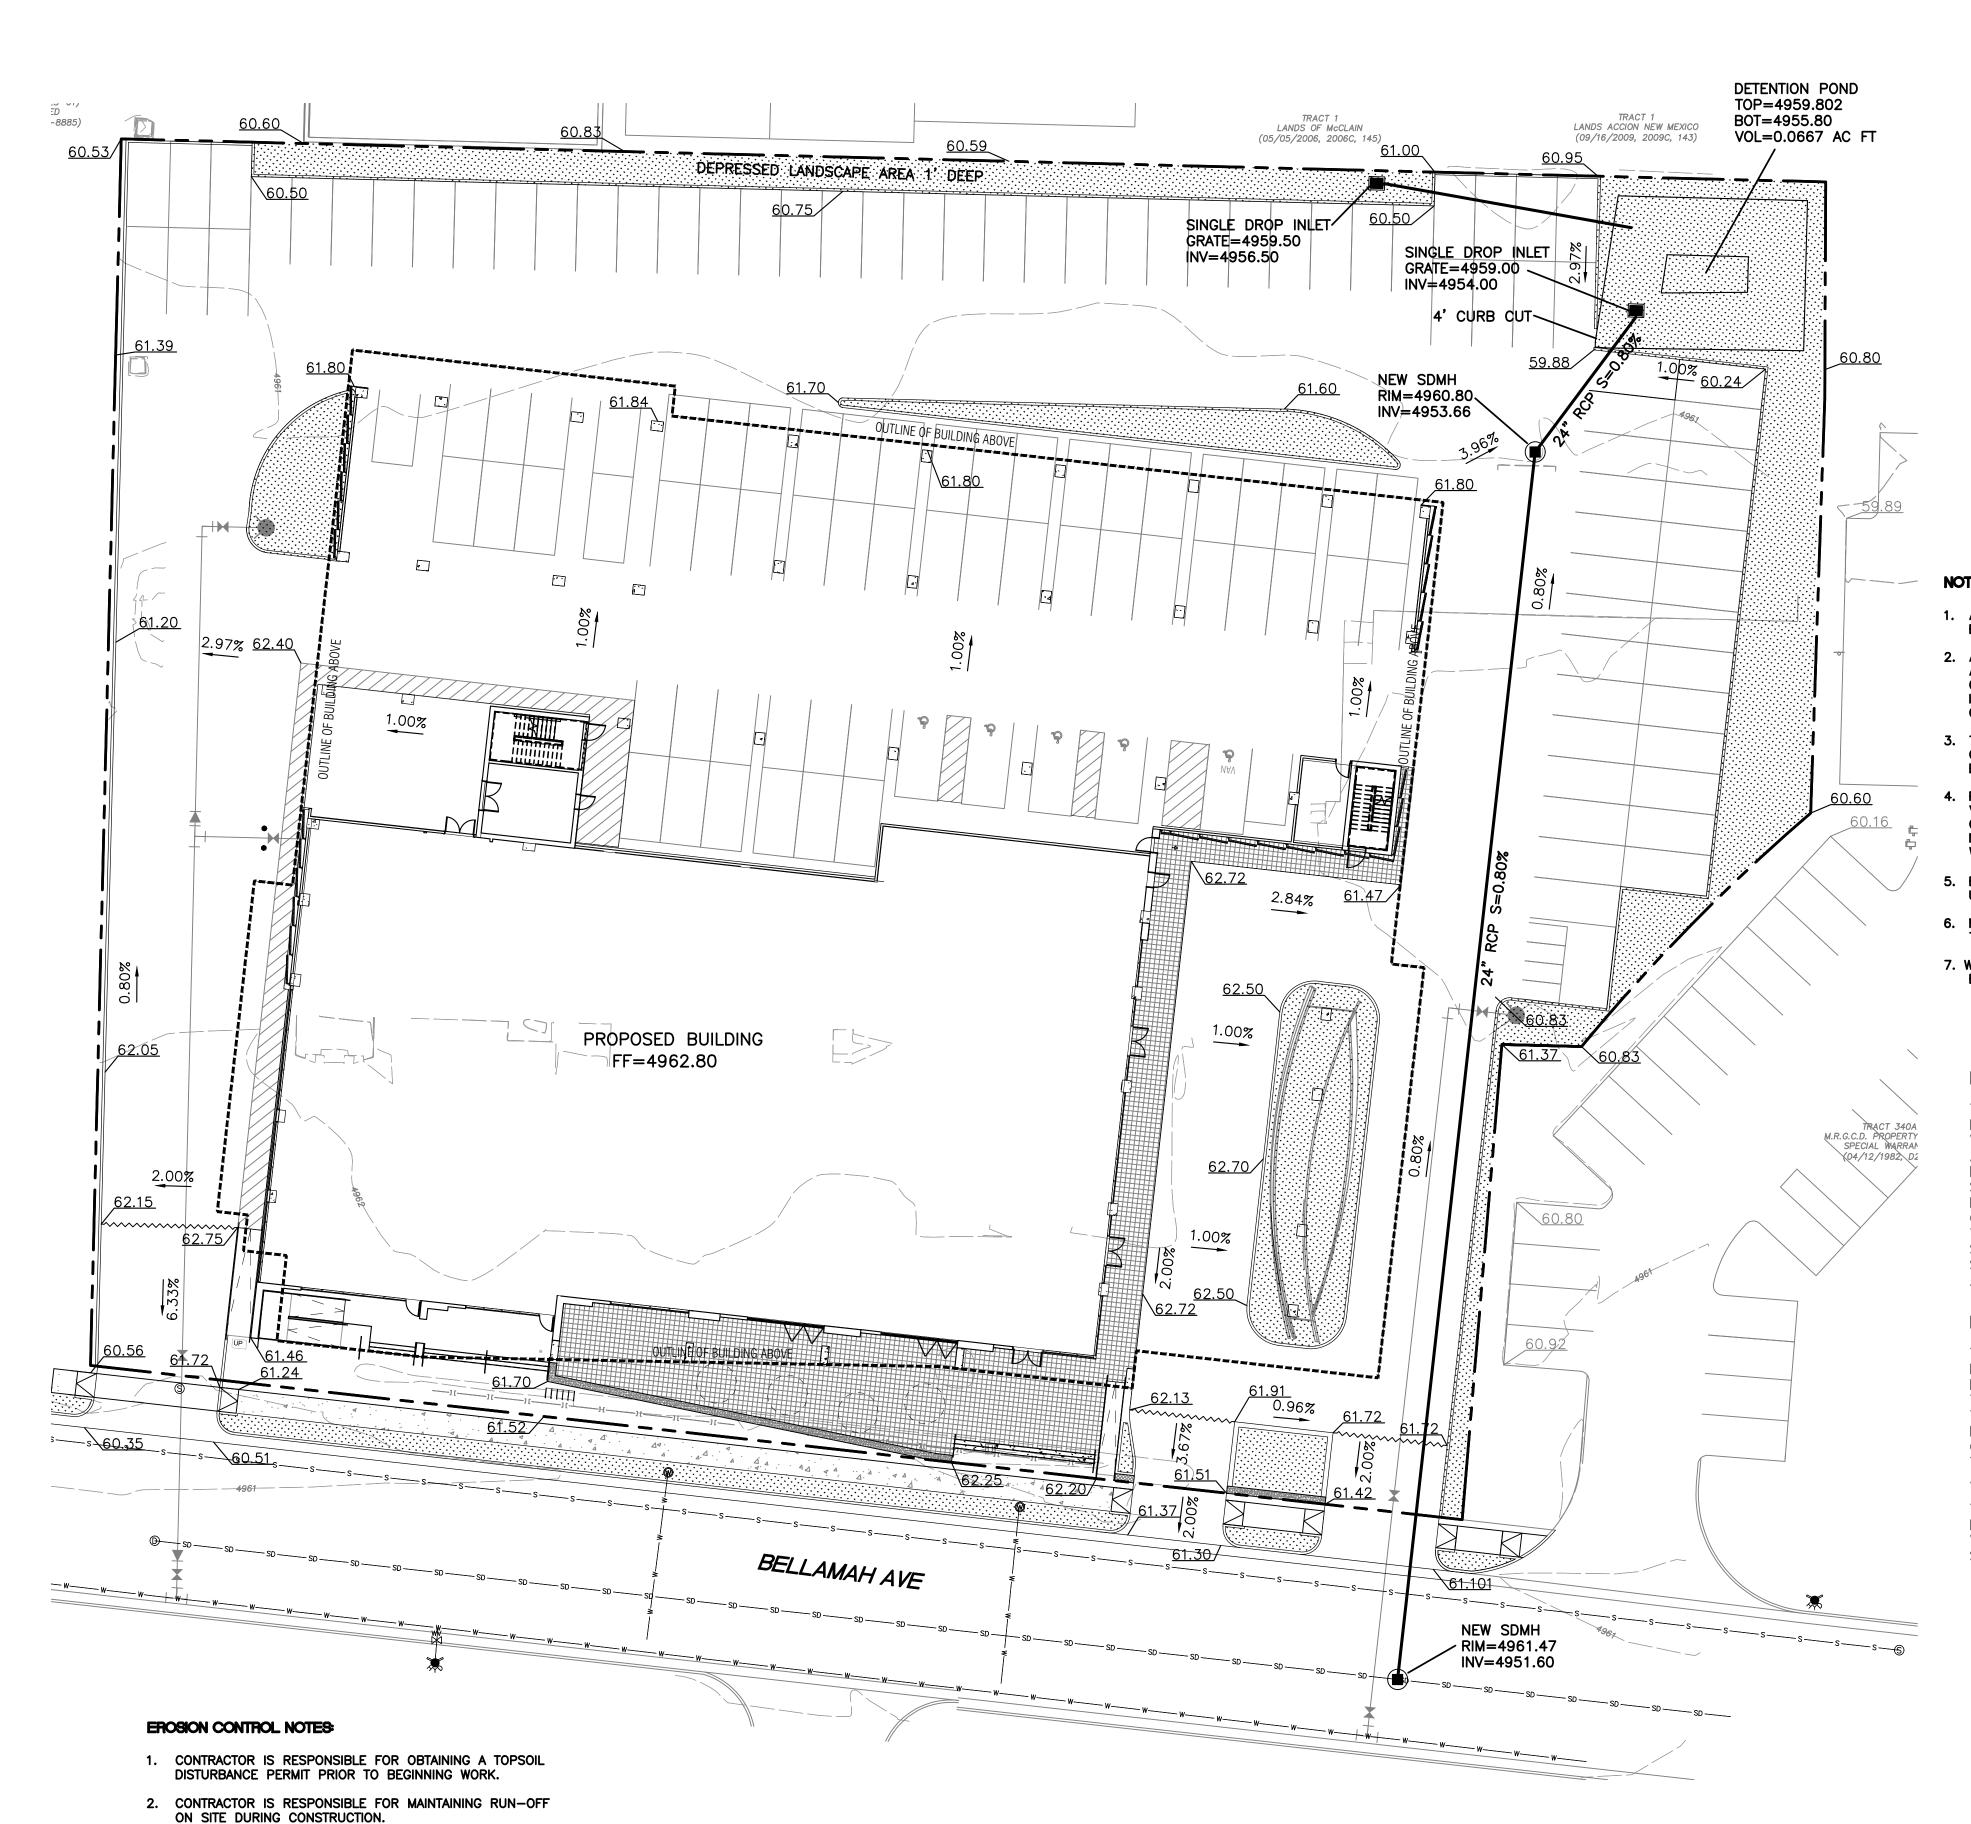

## LEGEND CURB & GUTTER ---- RIGHT-OF-WAY BUILDING PROPOSED SIDEWALK = = = = = = = EXISTING CURB & GUTTER LANDSCAPING EXISTING INDEX CONTOUR ---- EXISTING CONTOUR EXISTING STORM SEWER **EXISTING SANITARY SEWER** PROPOSED DROP INLET

PROPOSED SDMH

# **VICINITY MAP**

### **EXISTING DRAINAGE:**

THIS SITE IS CURRENTLY A WAREHOUSE WITH PAVED PARKING IN FRONT AND GRAVEL PARKING IN THE BACK. THE SITE IS BOUNDED BY COMMERCIAL BUILDINGS TO THE WEST, NORTH AND EAST AND BELLAMAH AVENUE TO THE SOUTH CONTAINING APPROXIMATELY 2.03 ACRES. THE SITE IS DIVIDED INTO 5 BASINS WITH BASIN A DISCHARGING 0.98 CFS TO BELLAMAH AVENUE. BASIN B DRAINS TO A STORM SEWER INLET THAT DRAINS TO THE EXISTING STORM SEWER IN BELLAMAH AVENUE. BASINS C, D AND E DRAIN TO THE GRAVEL PARKING AREA WHERE INFILTRATES THE GROUND AND EVAPORATES. THERE ARE NO OFFSITE FLOWS THAT ENTER THE SITE. THE SITE IS LOCATED ON FIRM MAP 35001C0331H AS SHOWN ABOVE. THE MAP SHOWS THAT THE SITE DOES NOT LIE WITHIN ANY 100 YEAR FLOOD PLAIN. THE SITE GENERATES A TOTAL OF 8.13 CFS WITH A 100YR, 6-HR VOLUME OF 0.337

### PROPOSED DRAINAGE:

THE SITE IS NOW DIVIDED INTO TWO BASINS. BASIN 1 WILL DRAIN TO THE NORTH INTO A BIOSWALE AND A DETENTION POND OVER THE SURFACE. THE BIOSWALE WILL DRAIN TO THE POND SO THE WATER QUALITY VOLUME IS CAPTURED AND RETAINED. THE POND WILL DRAIN VIA A DROP INLET TO A STORM SEWER THAT WILL CONNECT TO THE STORM SEWER IN BELLAMAH. BASIN 2 IS THE FRONT PART OF THE BUILDING AND HARDSCAPE ALONG THE STREET. THIS BASIN WILL DISCHARGE 0.94 CFS TO BELLEMAH WHICH IS 0.04 CFS LESS THAN WAS WAS PREVIOUSLY DRAINED TO THE STREET. FROM THERE THE RUNOFF IS CAPTURED IN EXISTING DROP INLETS ALONG BELLAMAH AVE.

THE POND IN BASIN 2 WILL RETAIN THE DEVELOPED RUNOFF OF 0.036 AC-FT WHICH IS LESS THAN THE REQUIRED WATER QUALITY VOLUME OF 0.40 AC-FT. THE POND WILL DRAIN AT RATE OF 7.15 CFS. THEREFORE THE TOTAL DISCHARGE FROM THE SITE WILL BE 8.09 CFS WHICH IS BELOW THE EXISTING DISCHARGE OF 8.13 CFS.