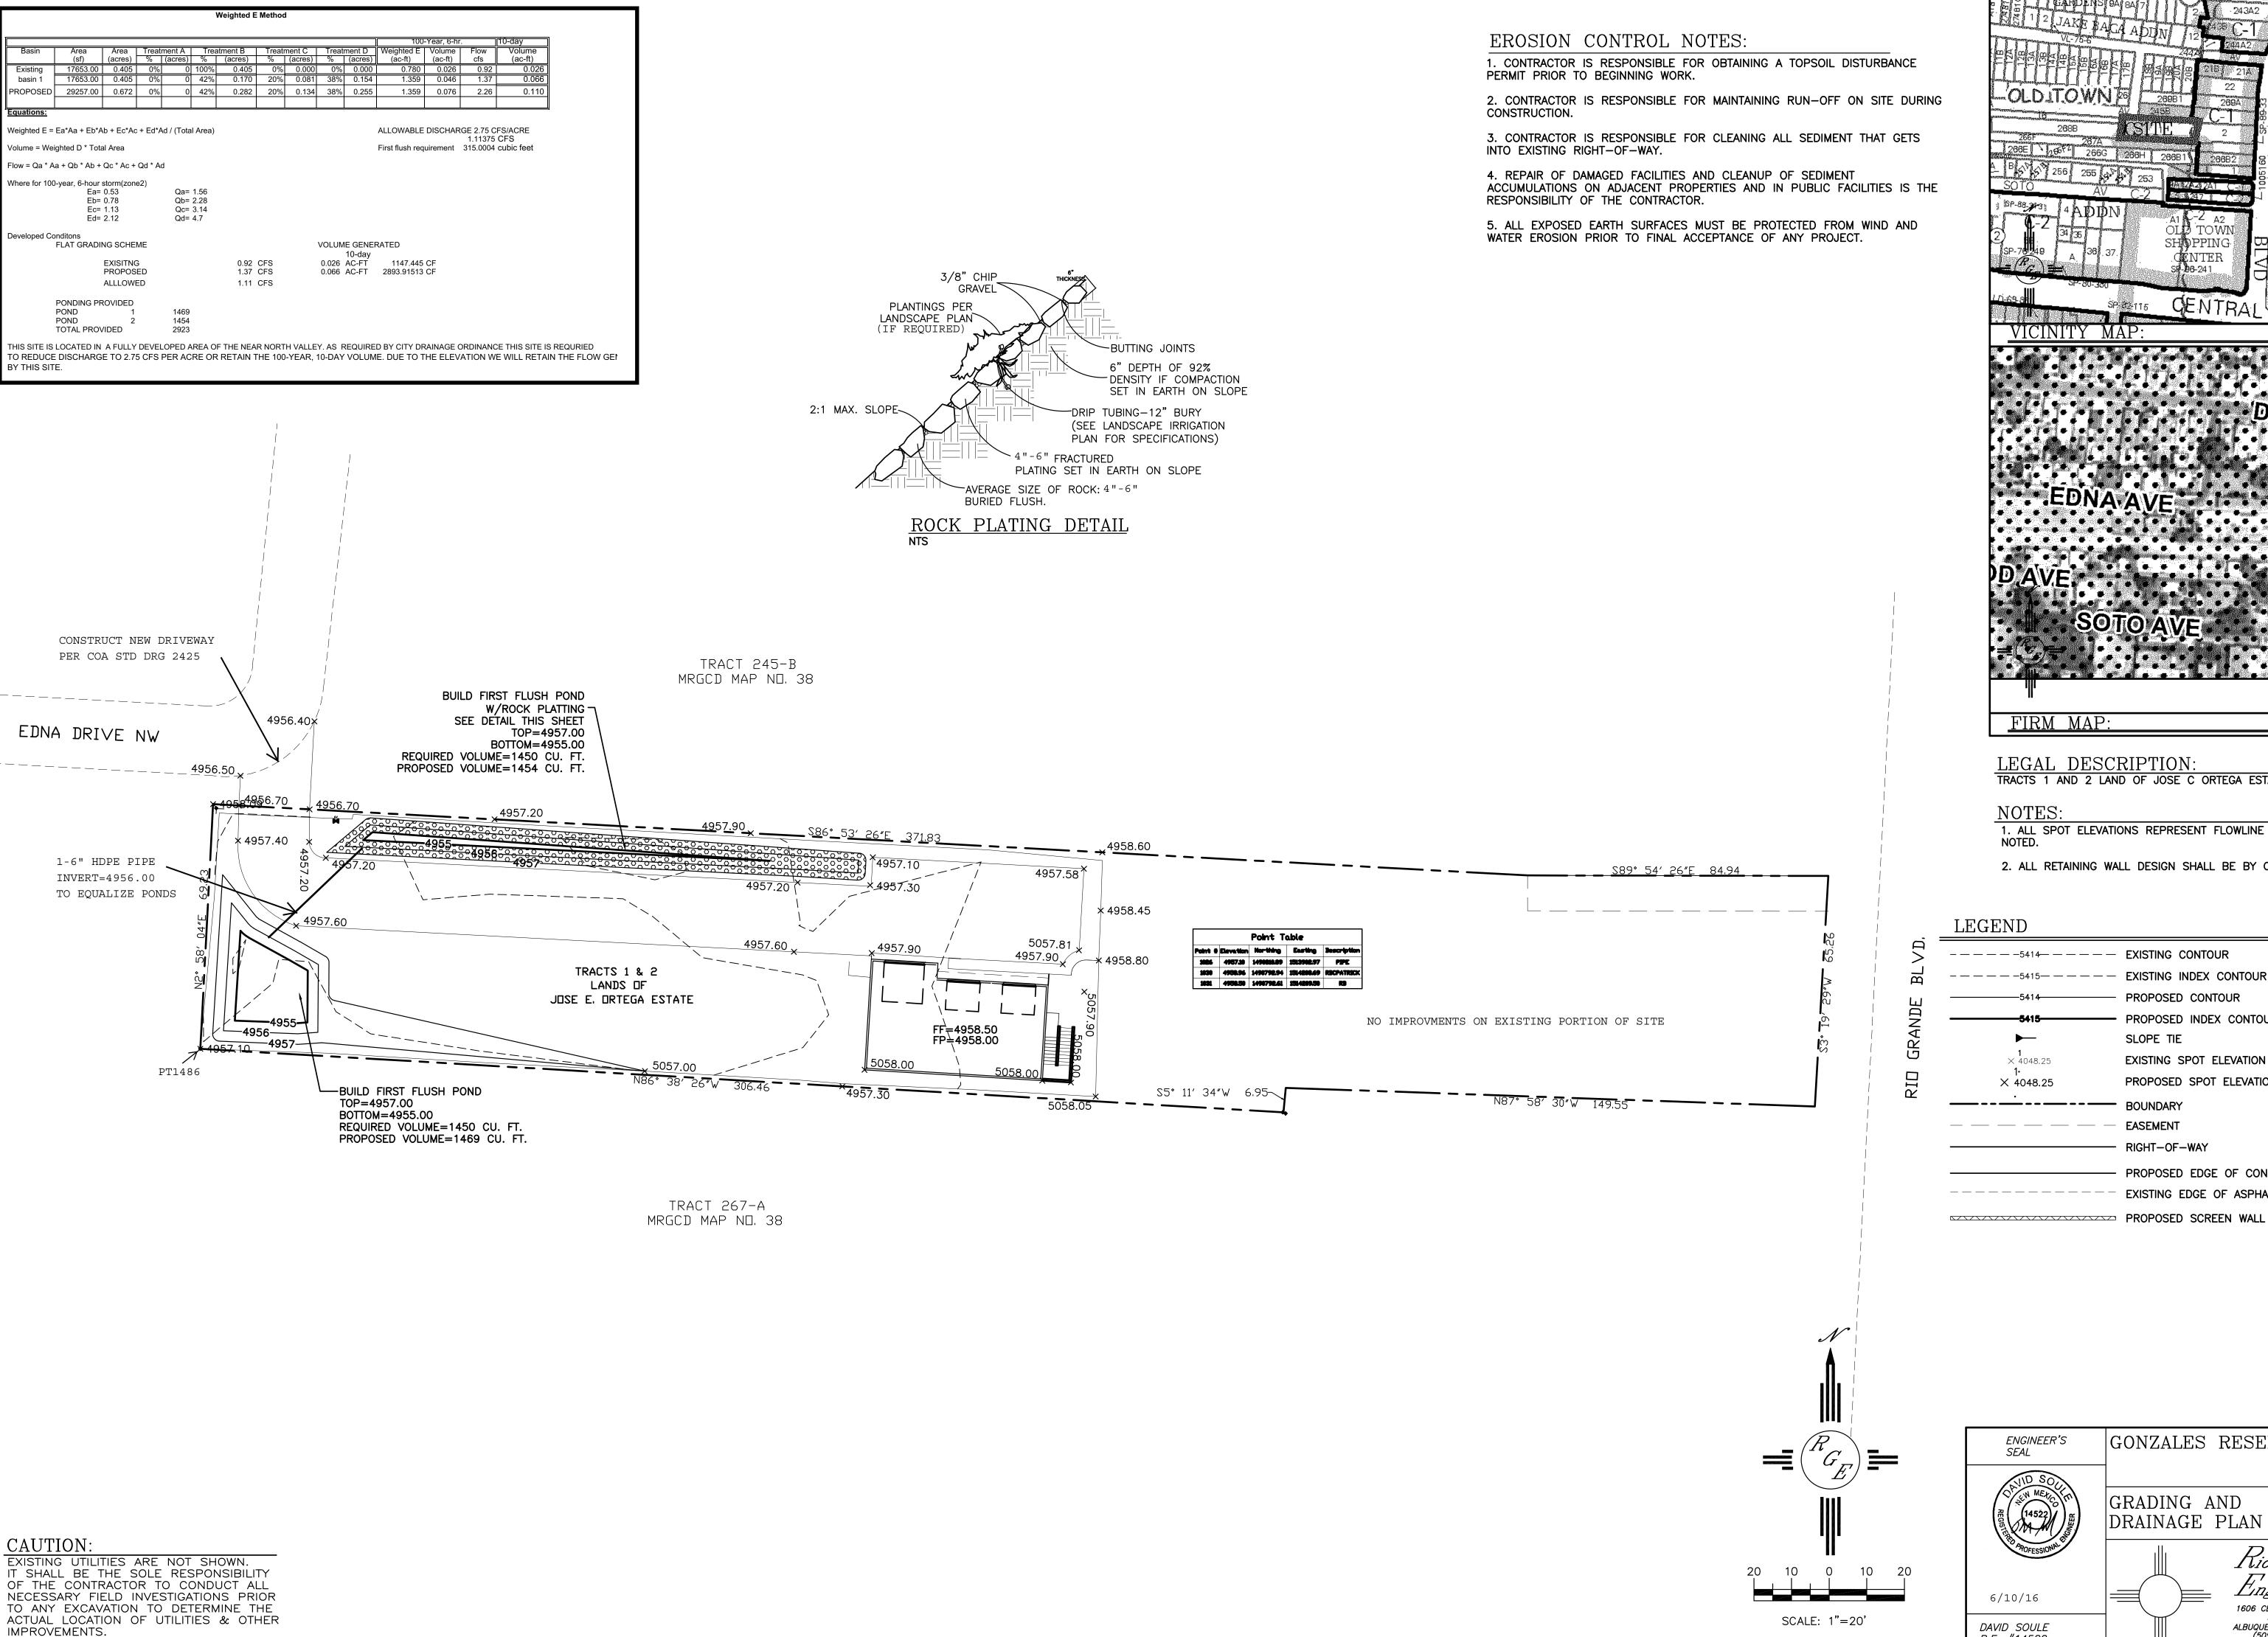

COA STAFF: ELECTRONIC SUBMITTAL RECEIVED: \_\_\_\_

NORTH PLAZA

LEGAL DESCRIPTION:

TRACTS 1 AND 2 LAND OF JOSE C ORTEGA ESTATE

1. ALL SPOT ELEVATIONS REPRESENT FLOWLINE ELEVATION UNLESS OTHERWISE

FM35001C0331H

2. ALL RETAINING WALL DESIGN SHALL BE BY OTHERS.

---- EXISTING CONTOUR ----- EXISTING INDEX CONTOUR PROPOSED CONTOUR PROPOSED INDEX CONTOUR SLOPE TIE EXISTING SPOT ELEVATION × 4048.25 PROPOSED SPOT ELEVATION X 4048.25 BOUNDARY EASEMENT - RIGHT-OF-WAY PROPOSED EDGE OF CONCRETE ---- EXISTING EDGE OF ASPHALT

ENGINEER'S

GONZALES RESEDENCE GRADING AND DRAINAGE PLAN

21626-LAYOUT-6-06-1 SHEET # Rio Grande Lingineering 1606 CENTRAL AVENUE SE SUITE 201
ALBUQUERQUE, NM 87106
(505) 872-0999

DRAWN

BY WCWJ

DATE 6-06-16

JOB #

21626

DAVID SOULE P.E. #14522