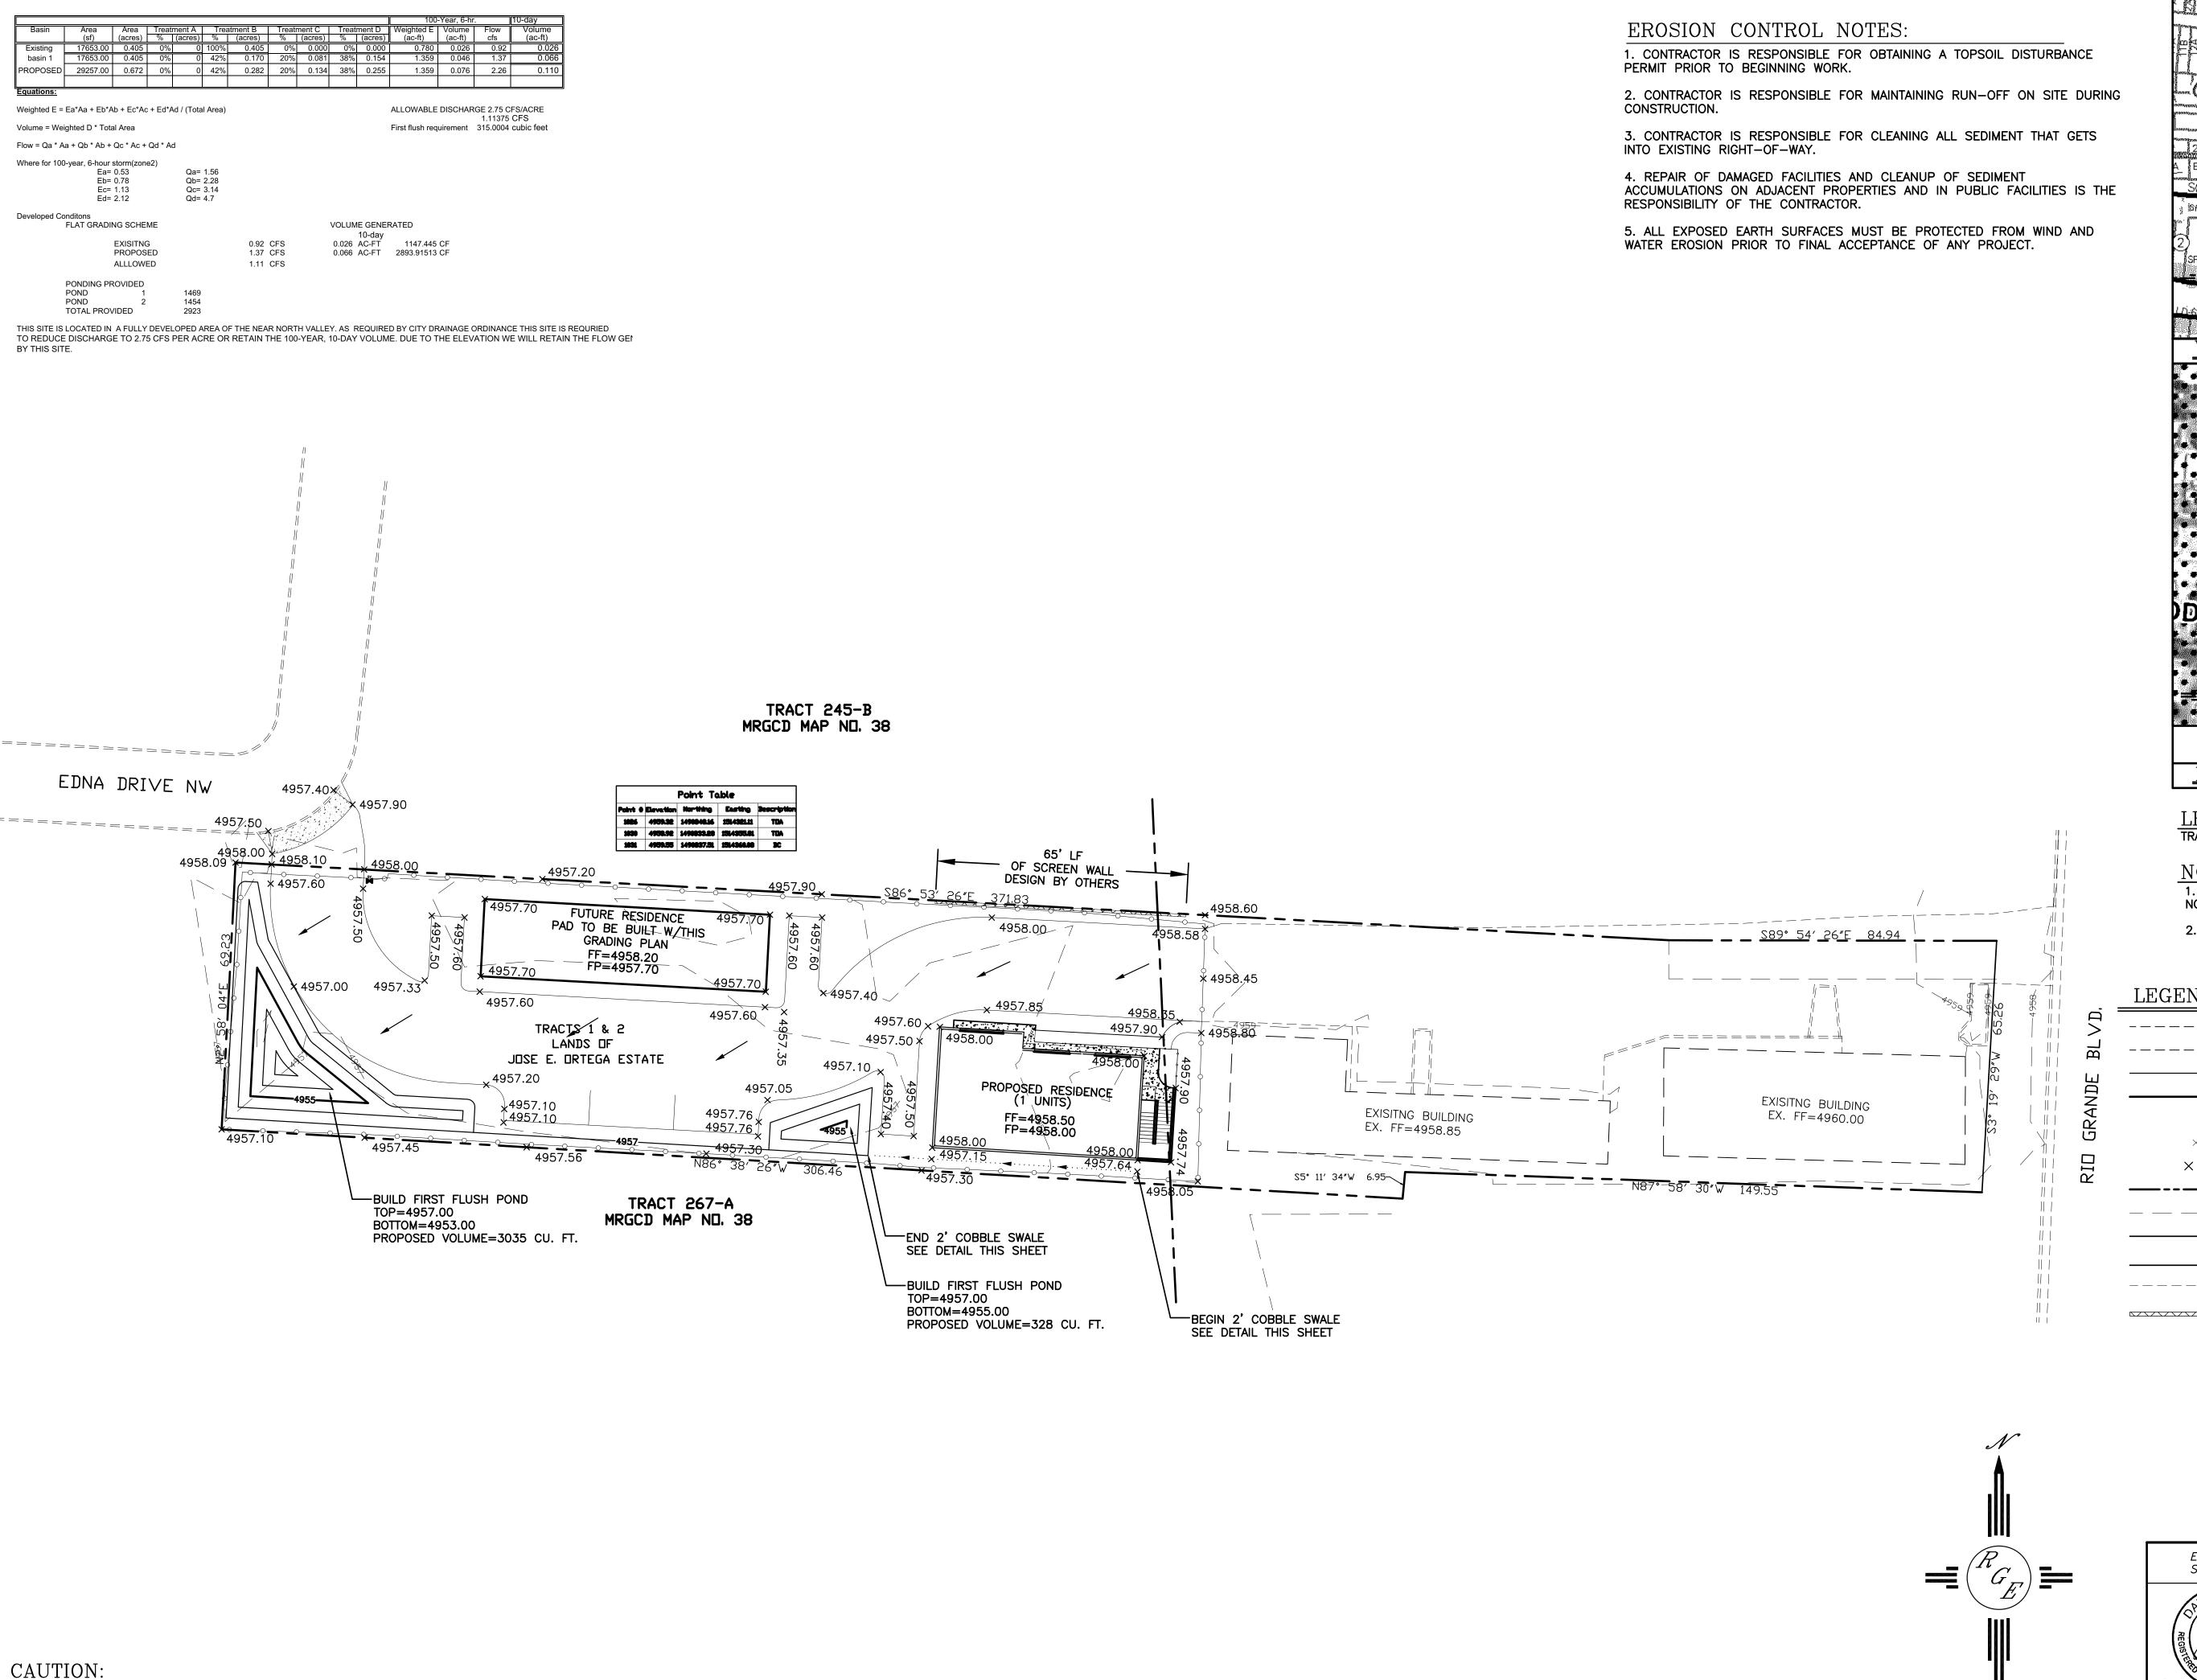

NORTH PLAZA FM35001C0331H

LEGAL DESCRIPTION:

TRACTS 1 AND 2 LAND OF JOSE C ORTEGA ESTATE

1. ALL SPOT ELEVATIONS REPRESENT FLOWLINE ELEVATION UNLESS OTHERWISE

2. ALL RETAINING WALL DESIGN SHALL BE BY OTHERS.