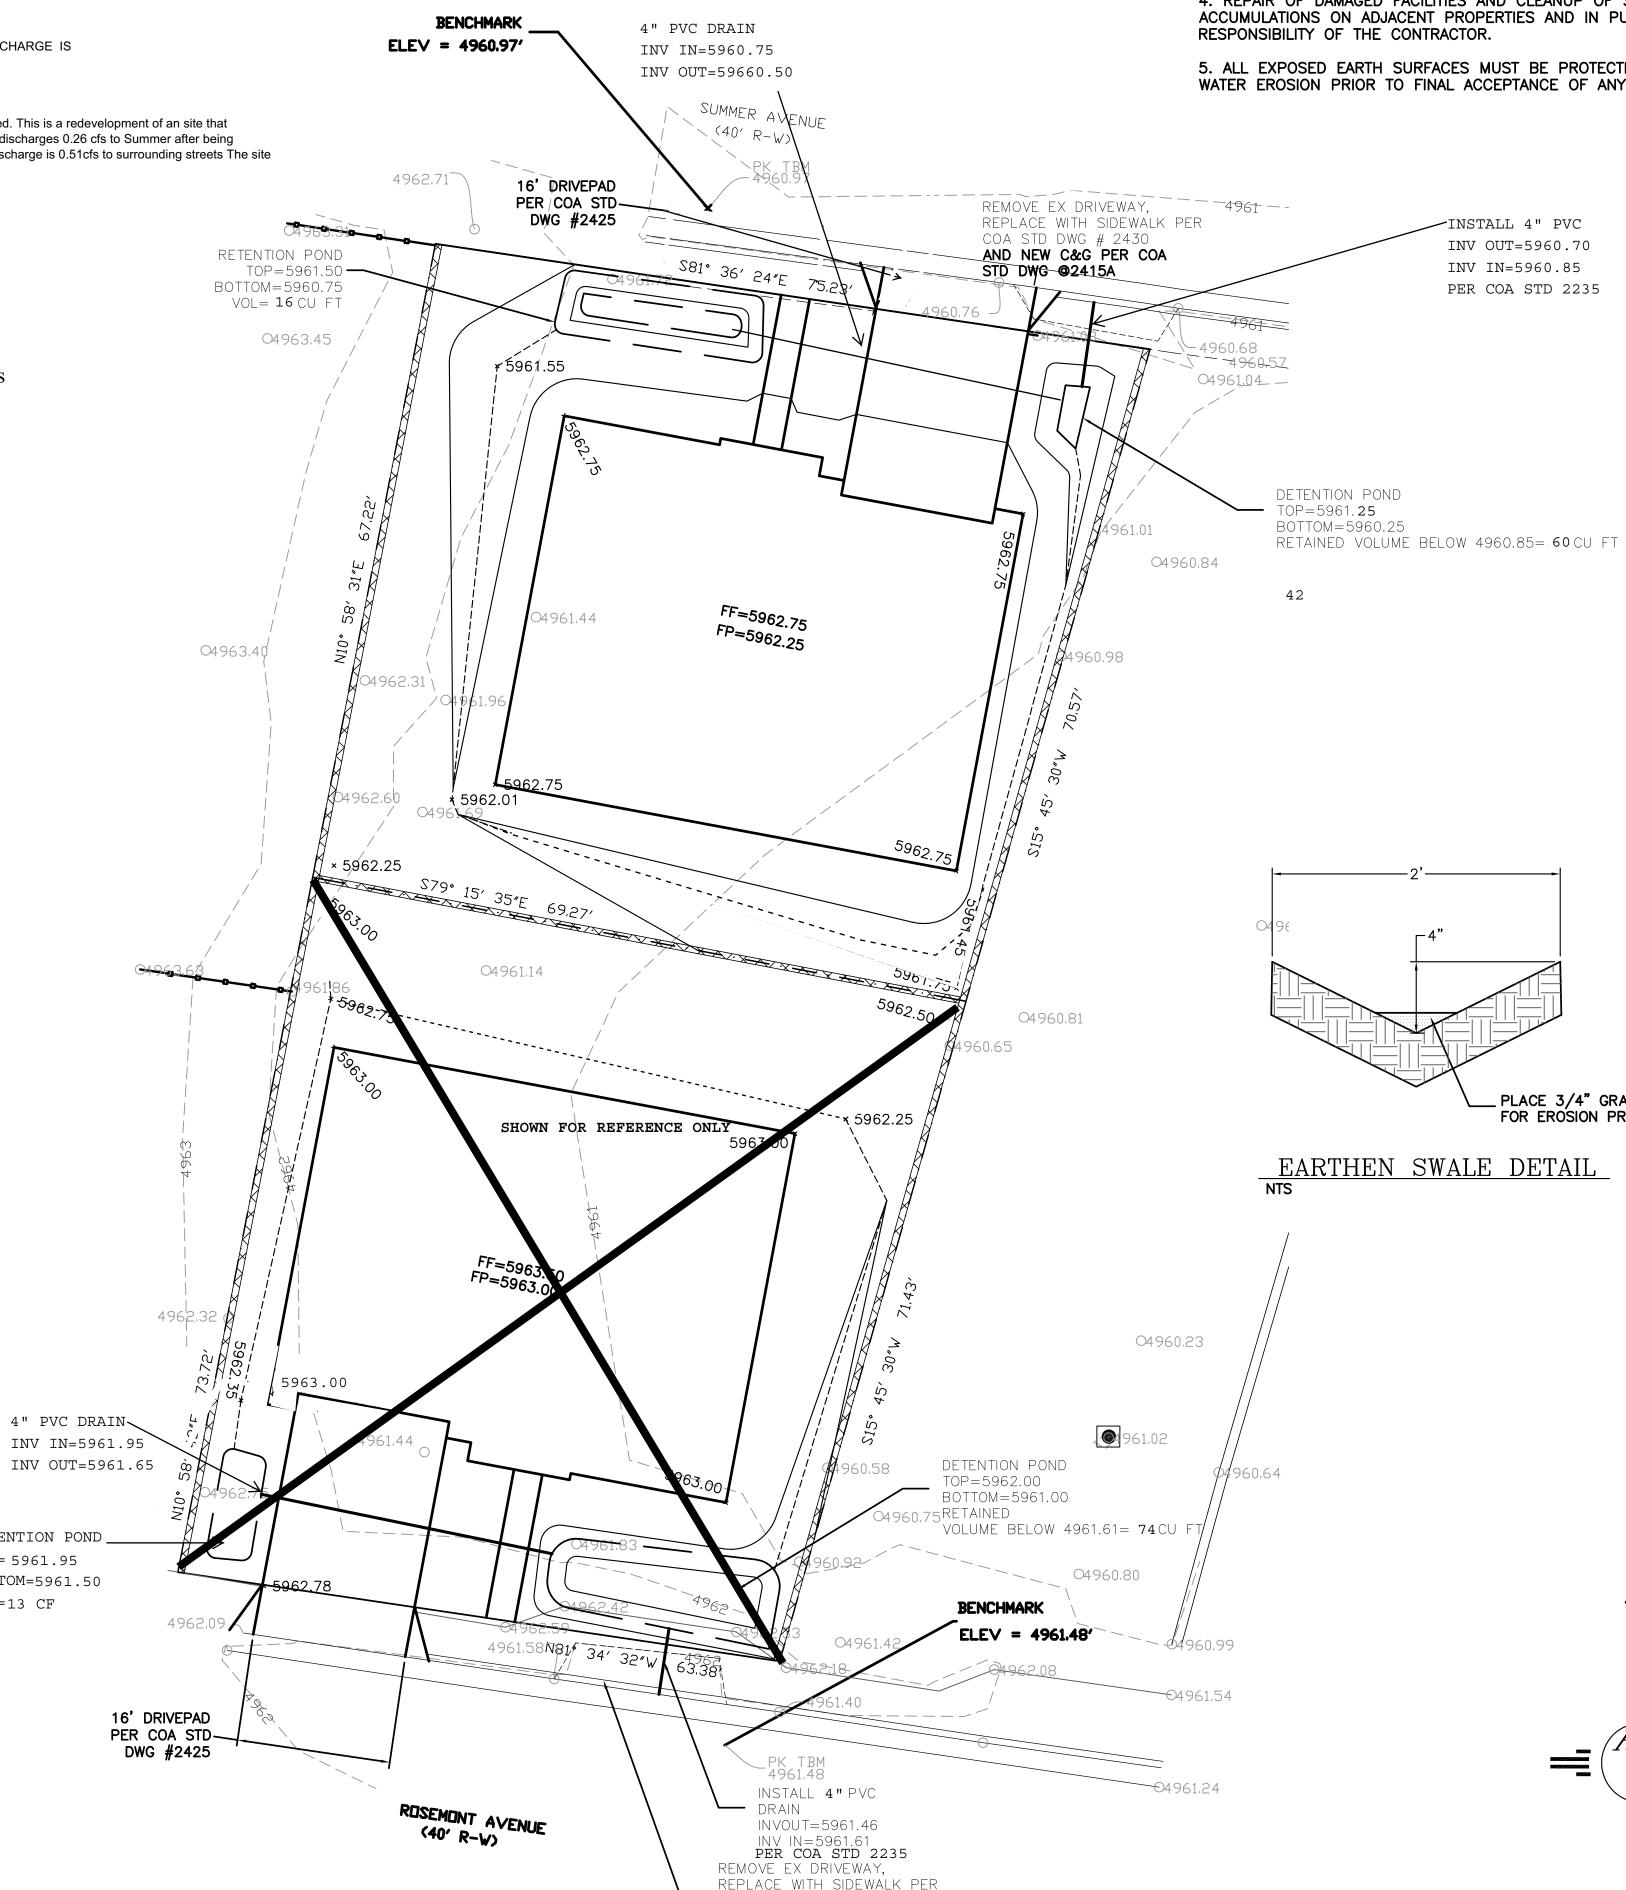

# **BASIN DATA** Treatment B Treatment C Treatment D (acres) % (acres) % (acres) % (acres) % (acres) GENERATED DISCHARGE 0 45% 0.101 40% 0.0899 15% 0.034 **EXISTING LOT** 0 30% 0.034 27% 0.0309 43% 0.049 SUMMER 0.114 0 29% 0.032 26% 0.0287 45% 0.050 ROSEMONT 4802.00 0.110 0% 0.25 **TOTAL PER LOT** \*\* CALCULATION IS FOR EACH IDENTICAL LOT \* SITE DISCHARGE CALCULATED UTILIZING AHYMO. THE DETENTION PONDS HAVE DIFFERENT To THEREFORE THE CUMULATIVE DISCHARGE IS SLIGHTLY LESS THAT THE SUMMATION OF EACH BASIN The subject property is located within a fully developed area of near NW Albuquerque. All down stream drainage improvements have been completed. This is a redevelopment of an site that discharges 0.62 cfs to the surrounding properties. The proposed improvements consist of 2 onsite basins, one for each new lot. The northern basin discharges 0.26 cfs to Summer after being routed through a detention pond. The south Basin is routed throught a detention pond discharging 0.25 cfs to Rosemont. The total developed site discharge is 0.51cfs to surrounding streets The site discharges less than historical to the surrounding roadways, where the flow is captured by an adjacent public storm drain. I <u>David Soule</u>, NMPE 14522, of the firm <u>Rio Grande Engineering</u>, hereby certify that this project has been graded and will drain in substantial compliance with and in accordance with the design intend of the approved plan dated 10/6/21. The certification is submitted in support of a request for <u>CERTIFICATE OR OCCUPANCY</u>. The record information presented heron is not necessarily complete and intended only to verify substantial compliance of the grading and drainage aspects of this project.

RETENTION POND

BOTTOM=5961.50

TOP= 5961.95

VOL=13 CF

COA STD DWG # 2430

STD DWG @2415A

AND NEW C&G PER COA

**EROSION CONTROL NOTES:** 1. CONTRACTOR IS RESPONSIBLE FOR OBTAINING A TOPSOIL DISTURBANCE PERMIT PRIOR TO BEGINNING WORK. 2. CONTRACTOR IS RESPONSIBLE FOR MAINTAINING RUN-OFF ON SITE DURING ادًائ MUSEUM ∡ SITE 3. CONTRACTOR IS RESPONSIBLE FOR CLEANING ALL SEDIMENT THAT GETS INTO EXISTING RIGHT-OF-WAY. 4. REPAIR OF DAMAGED FACILITIES AND CLEANUP OF SEDIMENT ACCUMULATIONS ON ADJACENT PROPERTIES AND IN PUBLIC FACILITIES IS THE RESPONSIBILITY OF THE CONTRACTOR. 5. ALL EXPOSED EARTH SURFACES MUST BE PROTECTED FROM WIND AND WATER EROSION PRIOR TO FINAL ACCEPTANCE OF ANY PROJECT.

✓INSTALL 4" PVC

INV OUT=5960.70

INV IN=5960.85

PER COA STD 2235

National Flood Hazard Layer FIRMette

four Conditions 1% Armel Chance Floor Hazard Samus

Arce of Unicommisted Read Health Lan

No Digital Data Available

LEGAL DESCRIPTION: LOTS 9A, 10A, BLOCK 2 SUMMER GARDEN ADDN

NOTES:

1. ALL SPOT ELEVATIONS REPRESENT FLOWLINE ELEVATION UNLESS OTHERWISE

2. ALL SLOPES SHALL BE 3:1 MAX. AND GRAVEL OR NATIVE SEEDING PRIOR TO CO.

3. NO PONDING WITHIN 10' OF STRUCTURE.

## LEGEND

PLACE 3/4" GRAVEL AT FLOWLINE

SCALE: 1"=10'

FOR EROSION PROTECTION

EXISTING CONTOUR ---- EXISTING INDEX CONTOUR — PROPOSED CONTOUR PROPOSED INDEX CONTOUR SLOPE TIE EXISTING SPOT ELEVATION × XXXX \* XXXX PROPOSED SPOT ELEVATION ----- LOT LINE CENTERLINE RIGHT—OF—WAY PROPOSED PVC SD (SEE PLAN FOR SIZE) ---- GRAVEL LINED SWALE PROPOSED CMU SCREEN WALL-DESIGN BY OTHERS 18" MAX RETAINGE @ PERIMETER WALL

CAUTION: EXISTING UTILITIES ARE NOT SHOWN. IT SHALL BE THE SOLE RESPONSIBILITY OF THE CONTRACTOR TO CONDUCT ALL NECESSARY FIELD INVESTIGATIONS PRIOR TO ANY EXCAVATION TO DETERMINE THE ACTUAL LOCATION OF UTILITIES & OTHER IMPROVEMENTS.