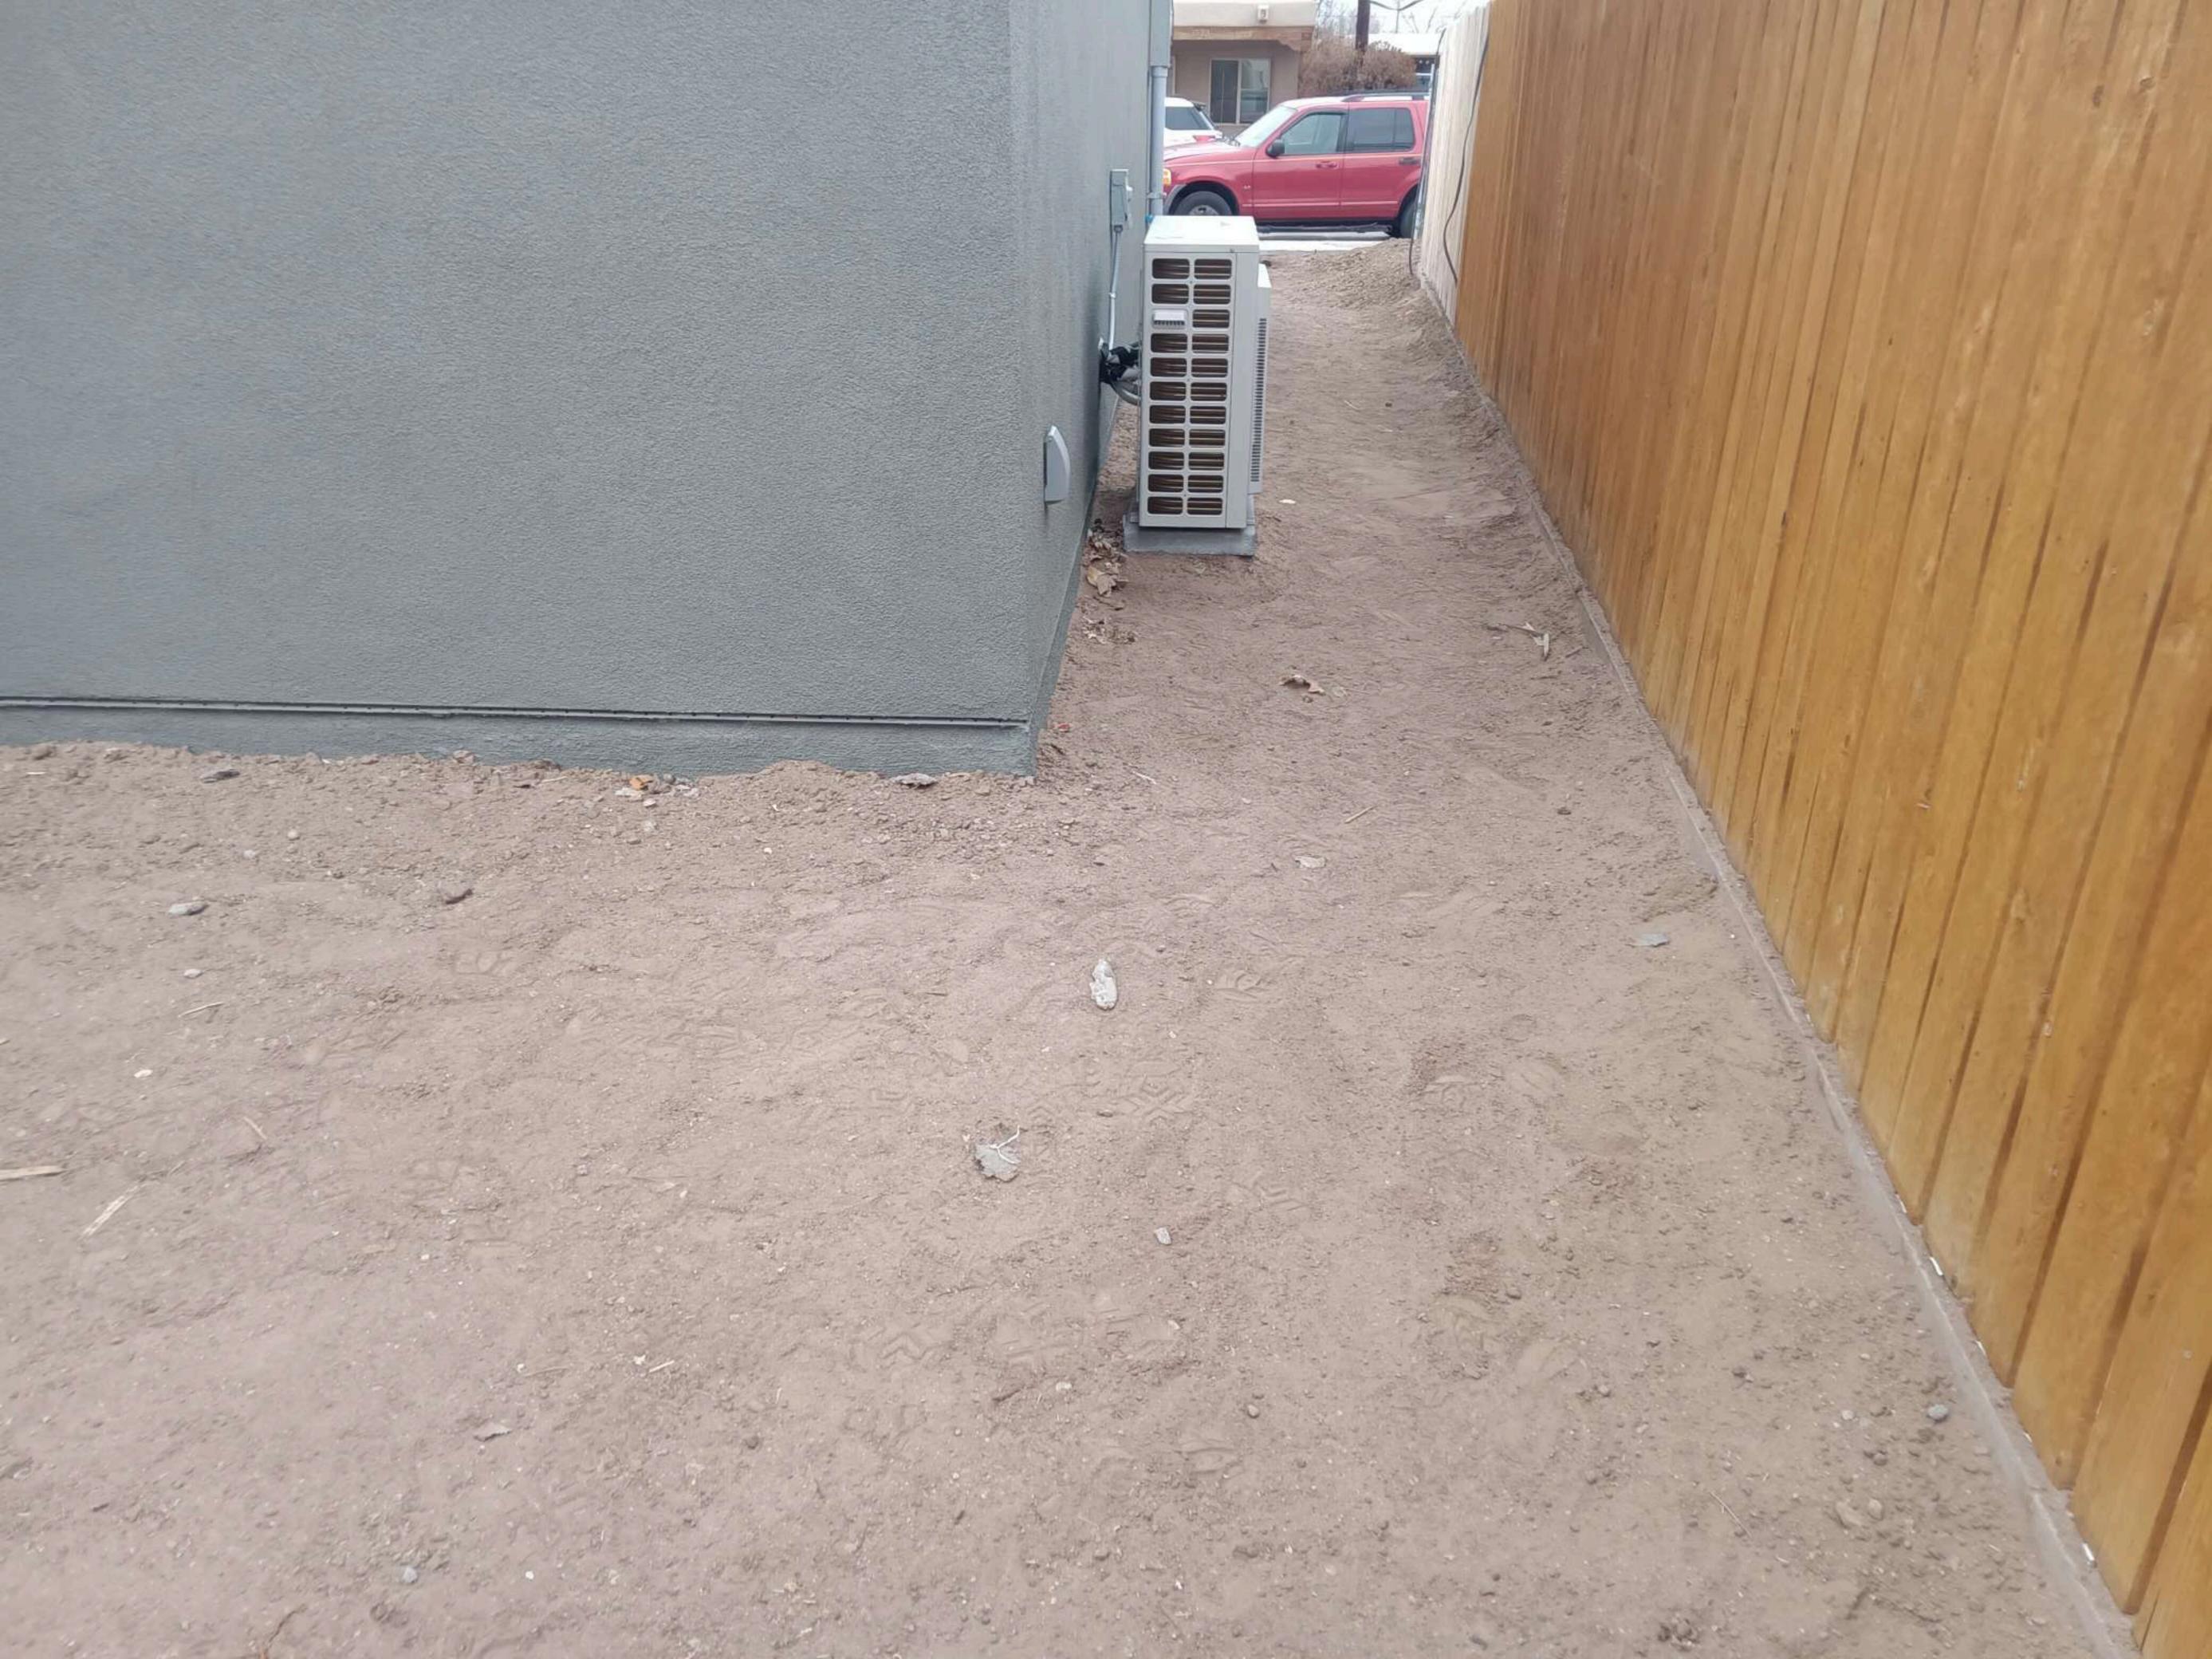

# **BASIN DATA** Treatment B Treatment C Treatment D (acres) % (acres) % (acres) % (acres) % (acres) GENERATED DISCHARGE 0 45% 0.101 40% 0.0899 15% 0.034 **EXISTING LOT** 0 30% 0.034 27% 0.0309 43% 0.049 SUMMER 0.114 0 29% 0.032 26% 0.0287 45% 0.050 ROSEMONT 4802.00 0.110 0% 0.25 **TOTAL PER LOT** \*\* CALCULATION IS FOR EACH IDENTICAL LOT \* SITE DISCHARGE CALCULATED UTILIZING AHYMO. THE DETENTION PONDS HAVE DIFFERENT To THEREFORE THE CUMULATIVE DISCHARGE IS SLIGHTLY LESS THAT THE SUMMATION OF EACH BASIN The subject property is located within a fully developed area of near NW Albuquerque. All down stream drainage improvements have been completed. This is a redevelopment of an site that discharges 0.62 cfs to the surrounding properties. The proposed improvements consist of 2 onsite basins, one for each new lot. The northern basin discharges 0.26 cfs to Summer after being routed through a detention pond. The south Basin is routed throught a detention pond discharging 0.25 cfs to Rosemont. The total developed site discharge is 0.51cfs to surrounding streets The site discharges less than historical to the surrounding roadways, where the flow is captured by an adjacent public storm drain. I <u>David Soule</u>, NMPE 14522, of the firm <u>Rio Grande Engineering</u>, hereby certify that this project has been graded and will drain in substantial compliance with and in accordance with the design intend of the approved plan dated 10/6/21. The certification is submitted in support of a request for <u>CERTIFICATE OR OCCUPANCY</u>. The record information presented heron is not necessarily complete and intended only to verify substantial compliance of the grading and drainage aspects of this project.