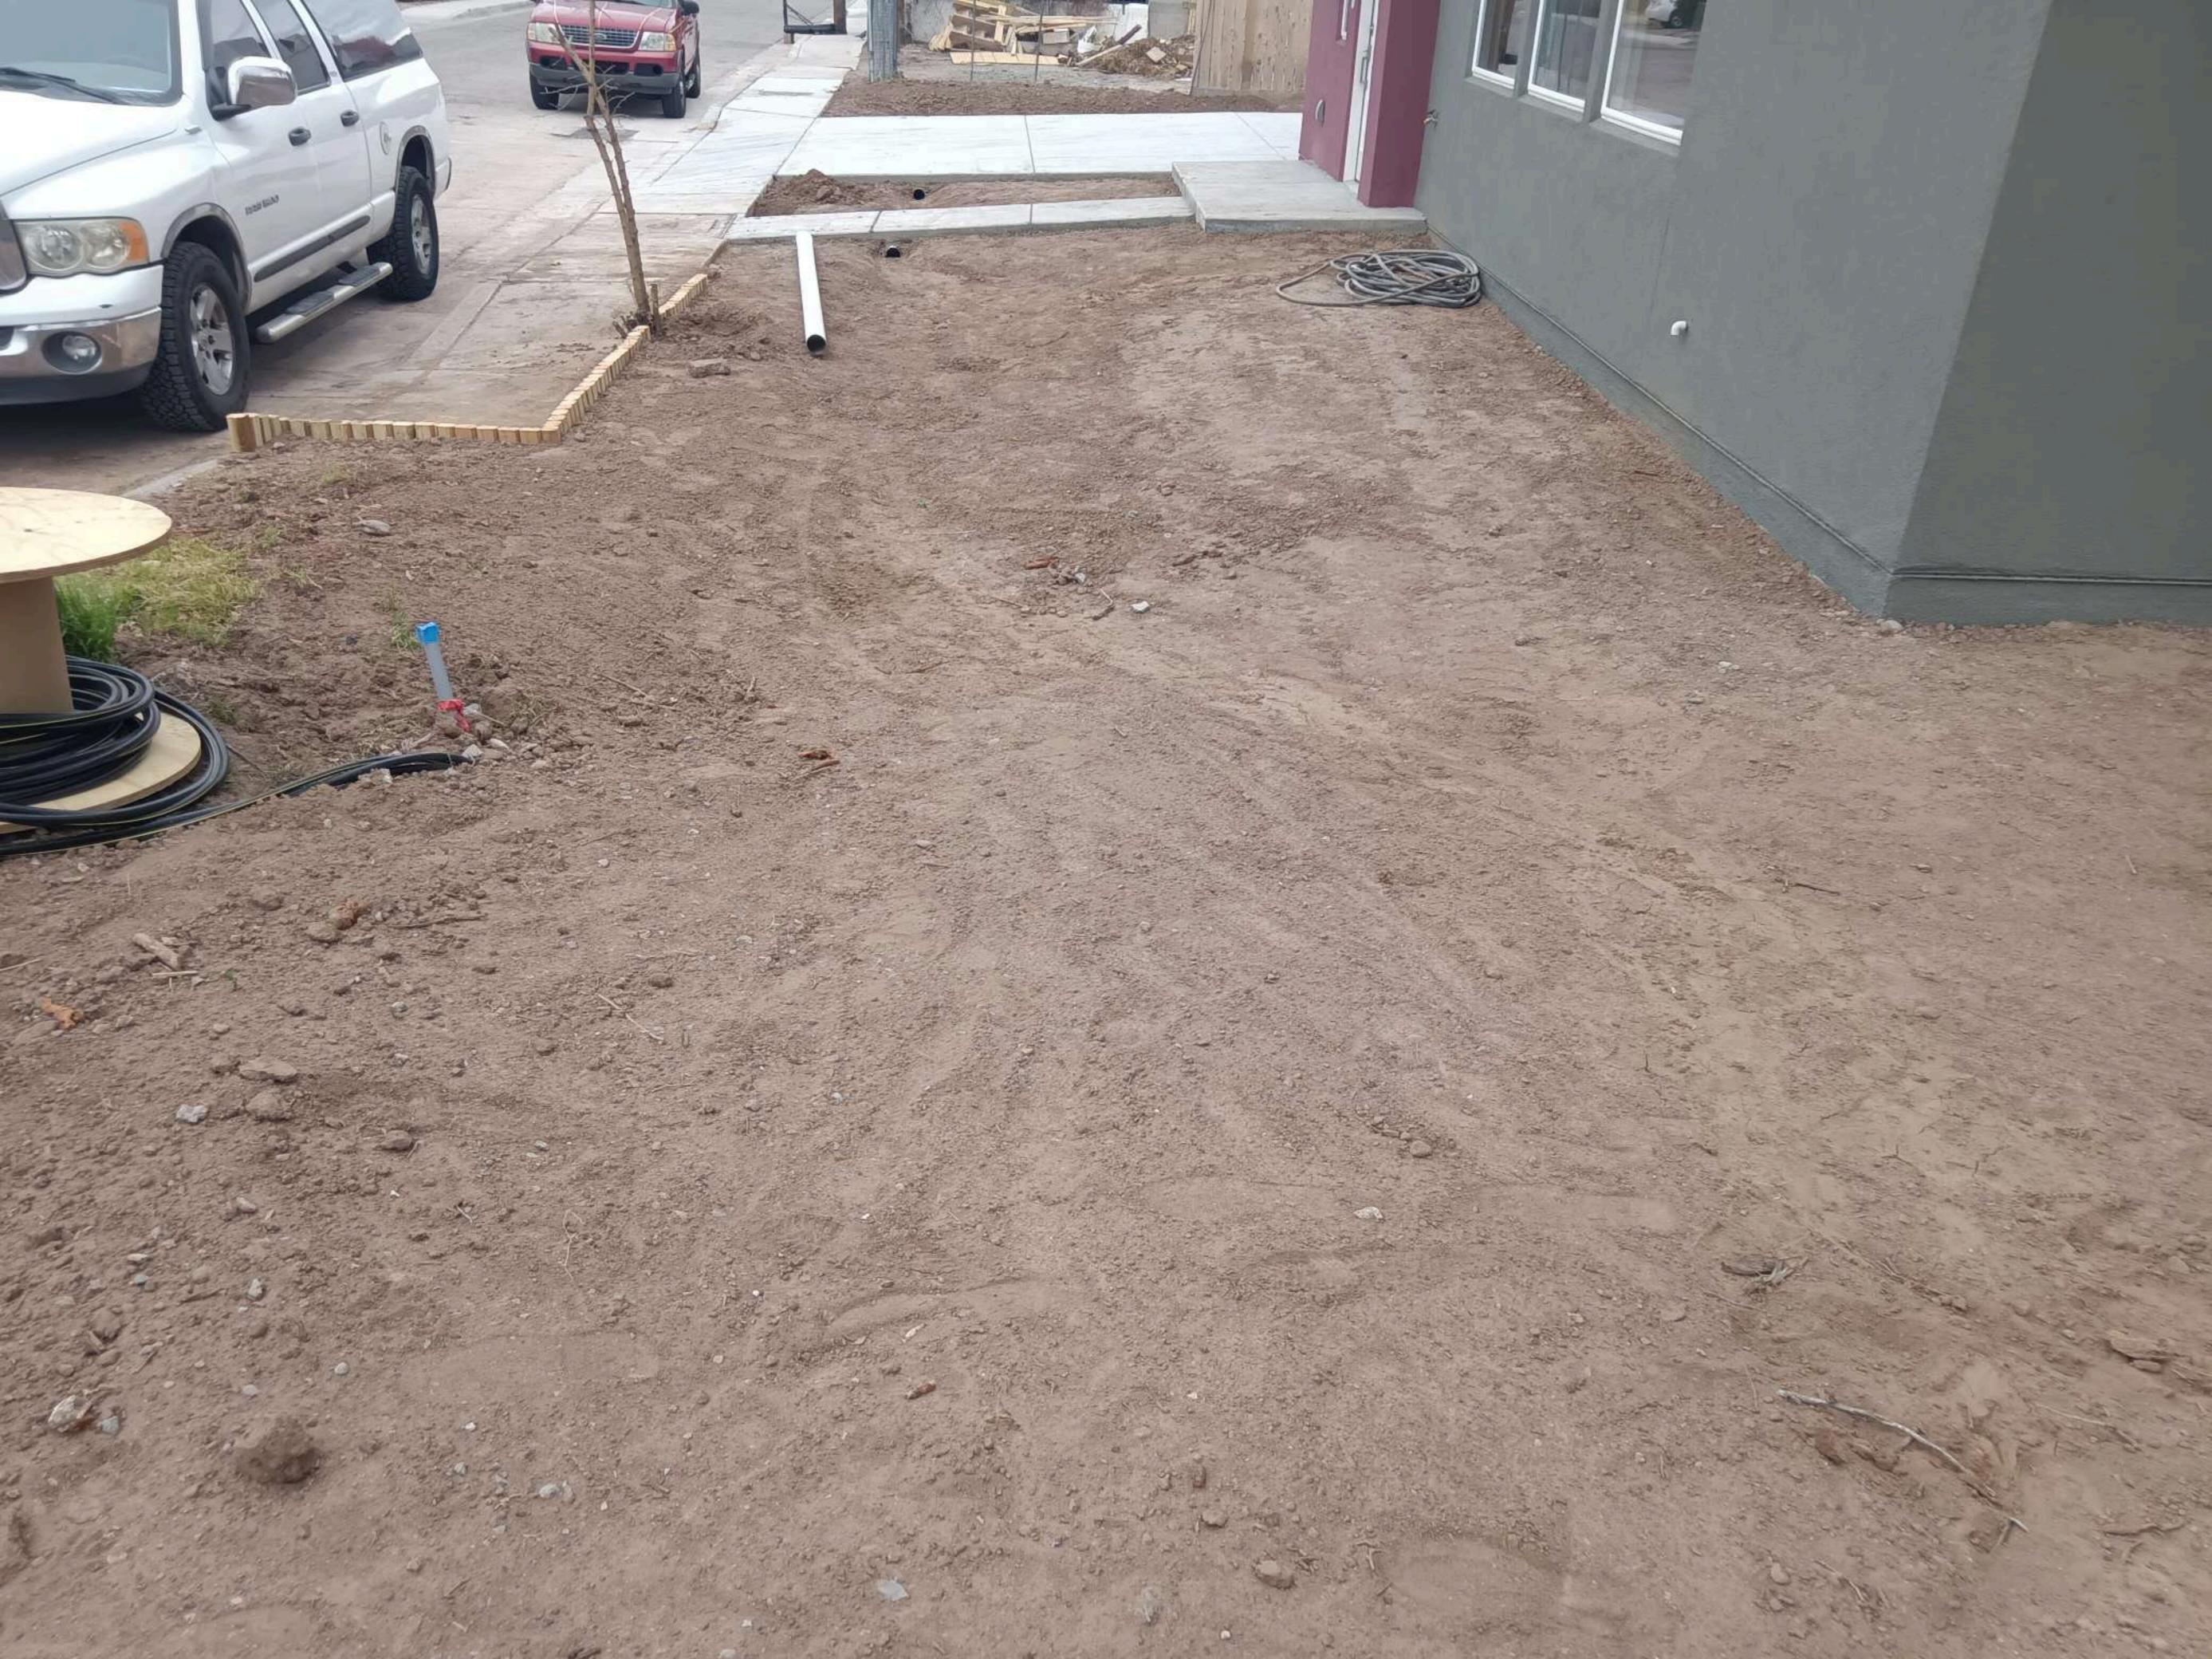

# **BASIN DATA** Treatment B Treatment C Treatment D (acres) % (acres) % (acres) % (acres) % (acres) GENERATED DISCHARGE 0 45% 0.101 40% 0.0899 15% 0.034 **EXISTING LOT** 0 30% 0.034 27% 0.0309 43% 0.049 SUMMER 0.114 0 29% 0.032 26% 0.0287 45% 0.050 ROSEMONT 4802.00 0.110 0% 0.25 **TOTAL PER LOT** \*\* CALCULATION IS FOR EACH IDENTICAL LOT \* SITE DISCHARGE CALCULATED UTILIZING AHYMO. THE DETENTION PONDS HAVE DIFFERENT To THEREFORE THE CUMULATIVE DISCHARGE IS SLIGHTLY LESS THAT THE SUMMATION OF EACH BASIN The subject property is located within a fully developed area of near NW Albuquerque. All down stream drainage improvements have been completed. This is a redevelopment of an site that discharges 0.62 cfs to the surrounding properties. The proposed improvements consist of 2 onsite basins, one for each new lot. The northern basin discharges 0.26 cfs to Summer after being routed through a detention pond. The south Basin is routed throught a detention pond discharging 0.25 cfs to Rosemont. The total developed site discharge is 0.51cfs to surrounding streets The site discharges less than historical to the surrounding roadways, where the flow is captured by an adjacent public storm drain. I <u>David Soule</u>, NMPE 14522, of the firm <u>Rio Grande Engineering</u>, hereby certify that this project has been graded and will drain in substantial compliance with and in accordance with the design intend of the approved plan dated 10/6/21. The certification is submitted in support of a request for <u>CERTIFICATE OR OCCUPANCY</u>. The record information presented heron is not necessarily complete and intended only to verify substantial compliance of the grading and drainage aspects of this project.