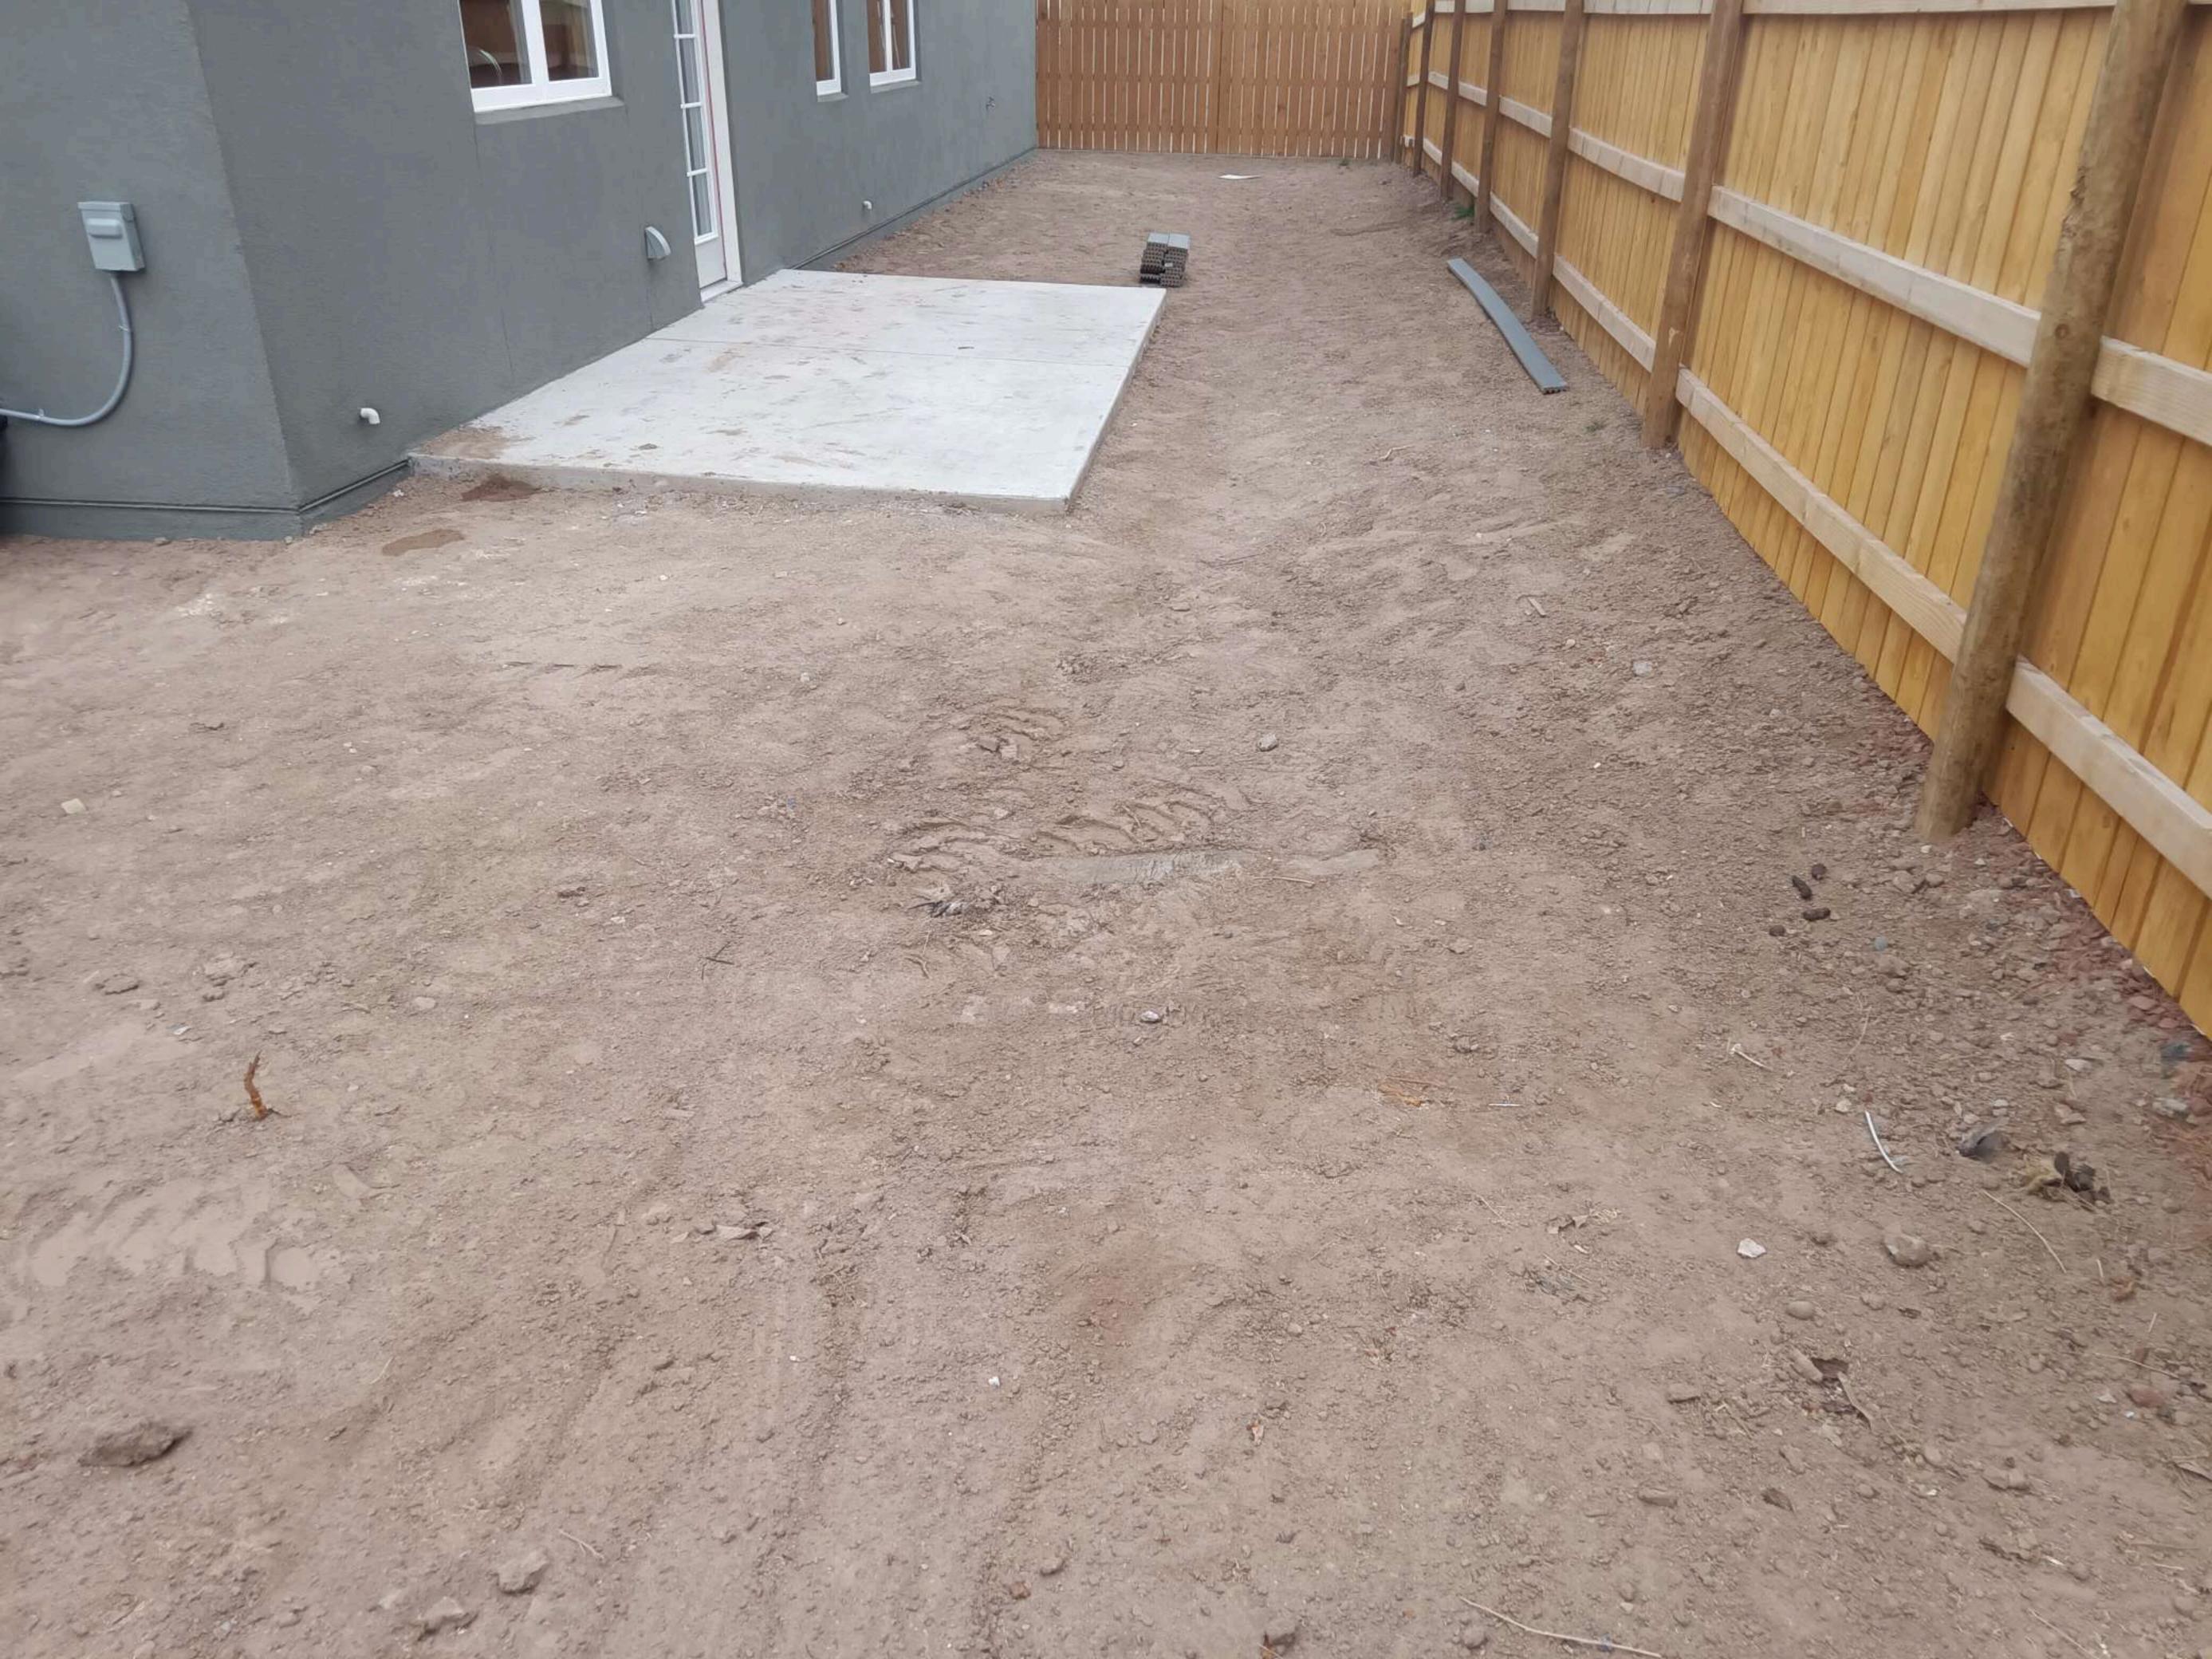

# **BASIN DATA** Treatment B Treatment C Treatment D (acres) % (acres) % (acres) % (acres) % (acres) GENERATED DISCHARGE 0 45% 0.101 40% 0.0899 15% 0.034 **EXISTING LOT** 0 30% 0.034 27% 0.0309 43% 0.049 SUMMER 0.114 0 29% 0.032 26% 0.0287 45% 0.050 ROSEMONT 4802.00 0.110 0% 0.25 **TOTAL PER LOT** \*\* CALCULATION IS FOR EACH IDENTICAL LOT \* SITE DISCHARGE CALCULATED UTILIZING AHYMO. THE DETENTION PONDS HAVE DIFFERENT To THEREFORE THE CUMULATIVE DISCHARGE IS SLIGHTLY LESS THAT THE SUMMATION OF EACH BASIN The subject property is located within a fully developed area of near NW Albuquerque. All down stream drainage improvements have been completed. This is a redevelopment of an site that discharges 0.62 cfs to the surrounding properties. The proposed improvements consist of 2 onsite basins, one for each new lot. The northern basin discharges 0.26 cfs to Summer after being routed through a detention pond. The south Basin is routed throught a detention pond discharging 0.25 cfs to Rosemont. The total developed site discharge is 0.51cfs to surrounding streets The site discharges less than historical to the surrounding roadways, where the flow is captured by an adjacent public storm drain. I <u>David Soule</u>, NMPE 14522, of the firm <u>Rio Grande Engineering</u>, hereby certify that this project has been graded and will drain in substantial compliance with and in accordance with the design intend of the approved plan dated 10/6/21. The certification is submitted in support of a request for <u>CERTIFICATE OR OCCUPANCY</u>. The record information presented heron is not necessarily complete and intended only to verify substantial compliance of the grading and drainage aspects of this project.