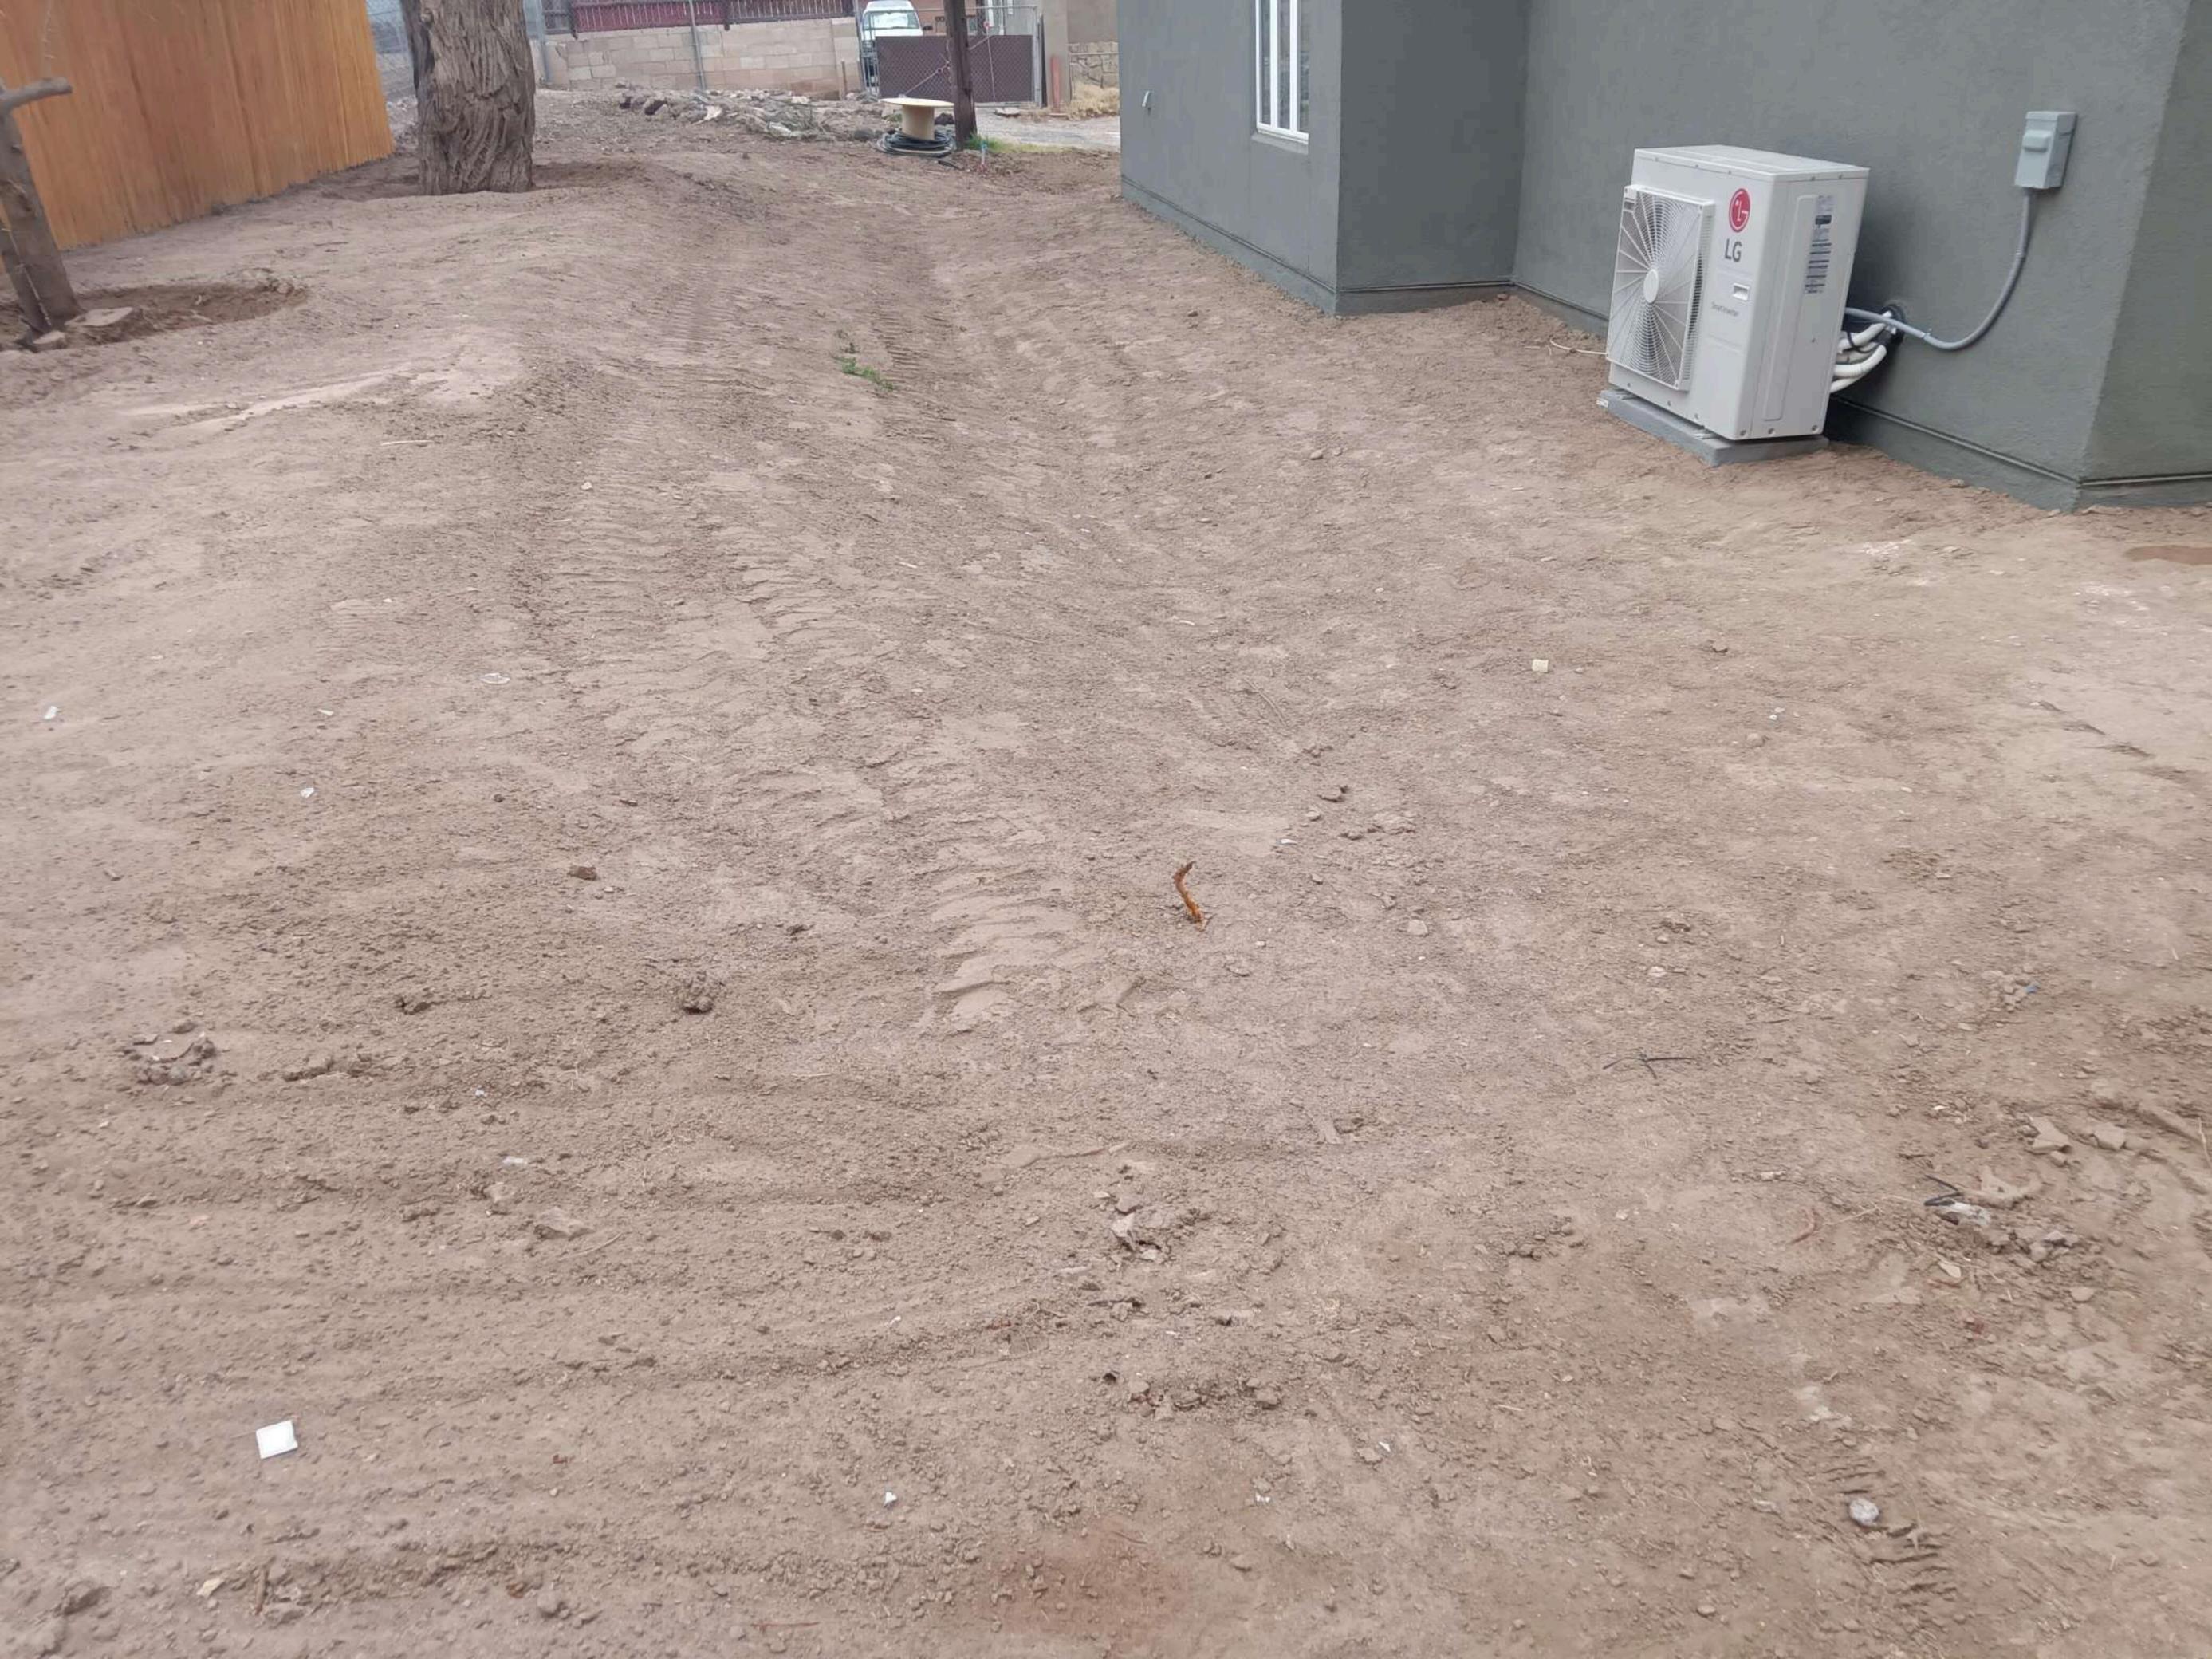

# **BASIN DATA** Treatment B Treatment C Treatment D (acres) % (acres) % (acres) % (acres) % (acres) GENERATED DISCHARGE 0 45% 0.101 40% 0.0899 15% 0.034 **EXISTING LOT** 0 30% 0.034 27% 0.0309 43% 0.049 SUMMER 0.114 0 29% 0.032 26% 0.0287 45% 0.050 ROSEMONT 4802.00 0.110 0% 0.25 **TOTAL PER LOT** \*\* CALCULATION IS FOR EACH IDENTICAL LOT \* SITE DISCHARGE CALCULATED UTILIZING AHYMO. THE DETENTION PONDS HAVE DIFFERENT To THEREFORE THE CUMULATIVE DISCHARGE IS SLIGHTLY LESS THAT THE SUMMATION OF EACH BASIN The subject property is located within a fully developed area of near NW Albuquerque. All down stream drainage improvements have been completed. This is a redevelopment of an site that discharges 0.62 cfs to the surrounding properties. The proposed improvements consist of 2 onsite basins, one for each new lot. The northern basin discharges 0.26 cfs to Summer after being routed through a detention pond. The south Basin is routed throught a detention pond discharging 0.25 cfs to Rosemont. The total developed site discharge is 0.51cfs to surrounding streets The site discharges less than historical to the surrounding roadways, where the flow is captured by an adjacent public storm drain. I <u>David Soule</u>, NMPE 14522, of the firm <u>Rio Grande Engineering</u>, hereby certify that this project has been graded and will drain in substantial compliance with and in accordance with the design intend of the approved plan dated 10/6/21. The certification is submitted in support of a request for <u>CERTIFICATE OR OCCUPANCY</u>. The record information presented heron is not necessarily complete and intended only to verify substantial compliance of the grading and drainage aspects of this project.