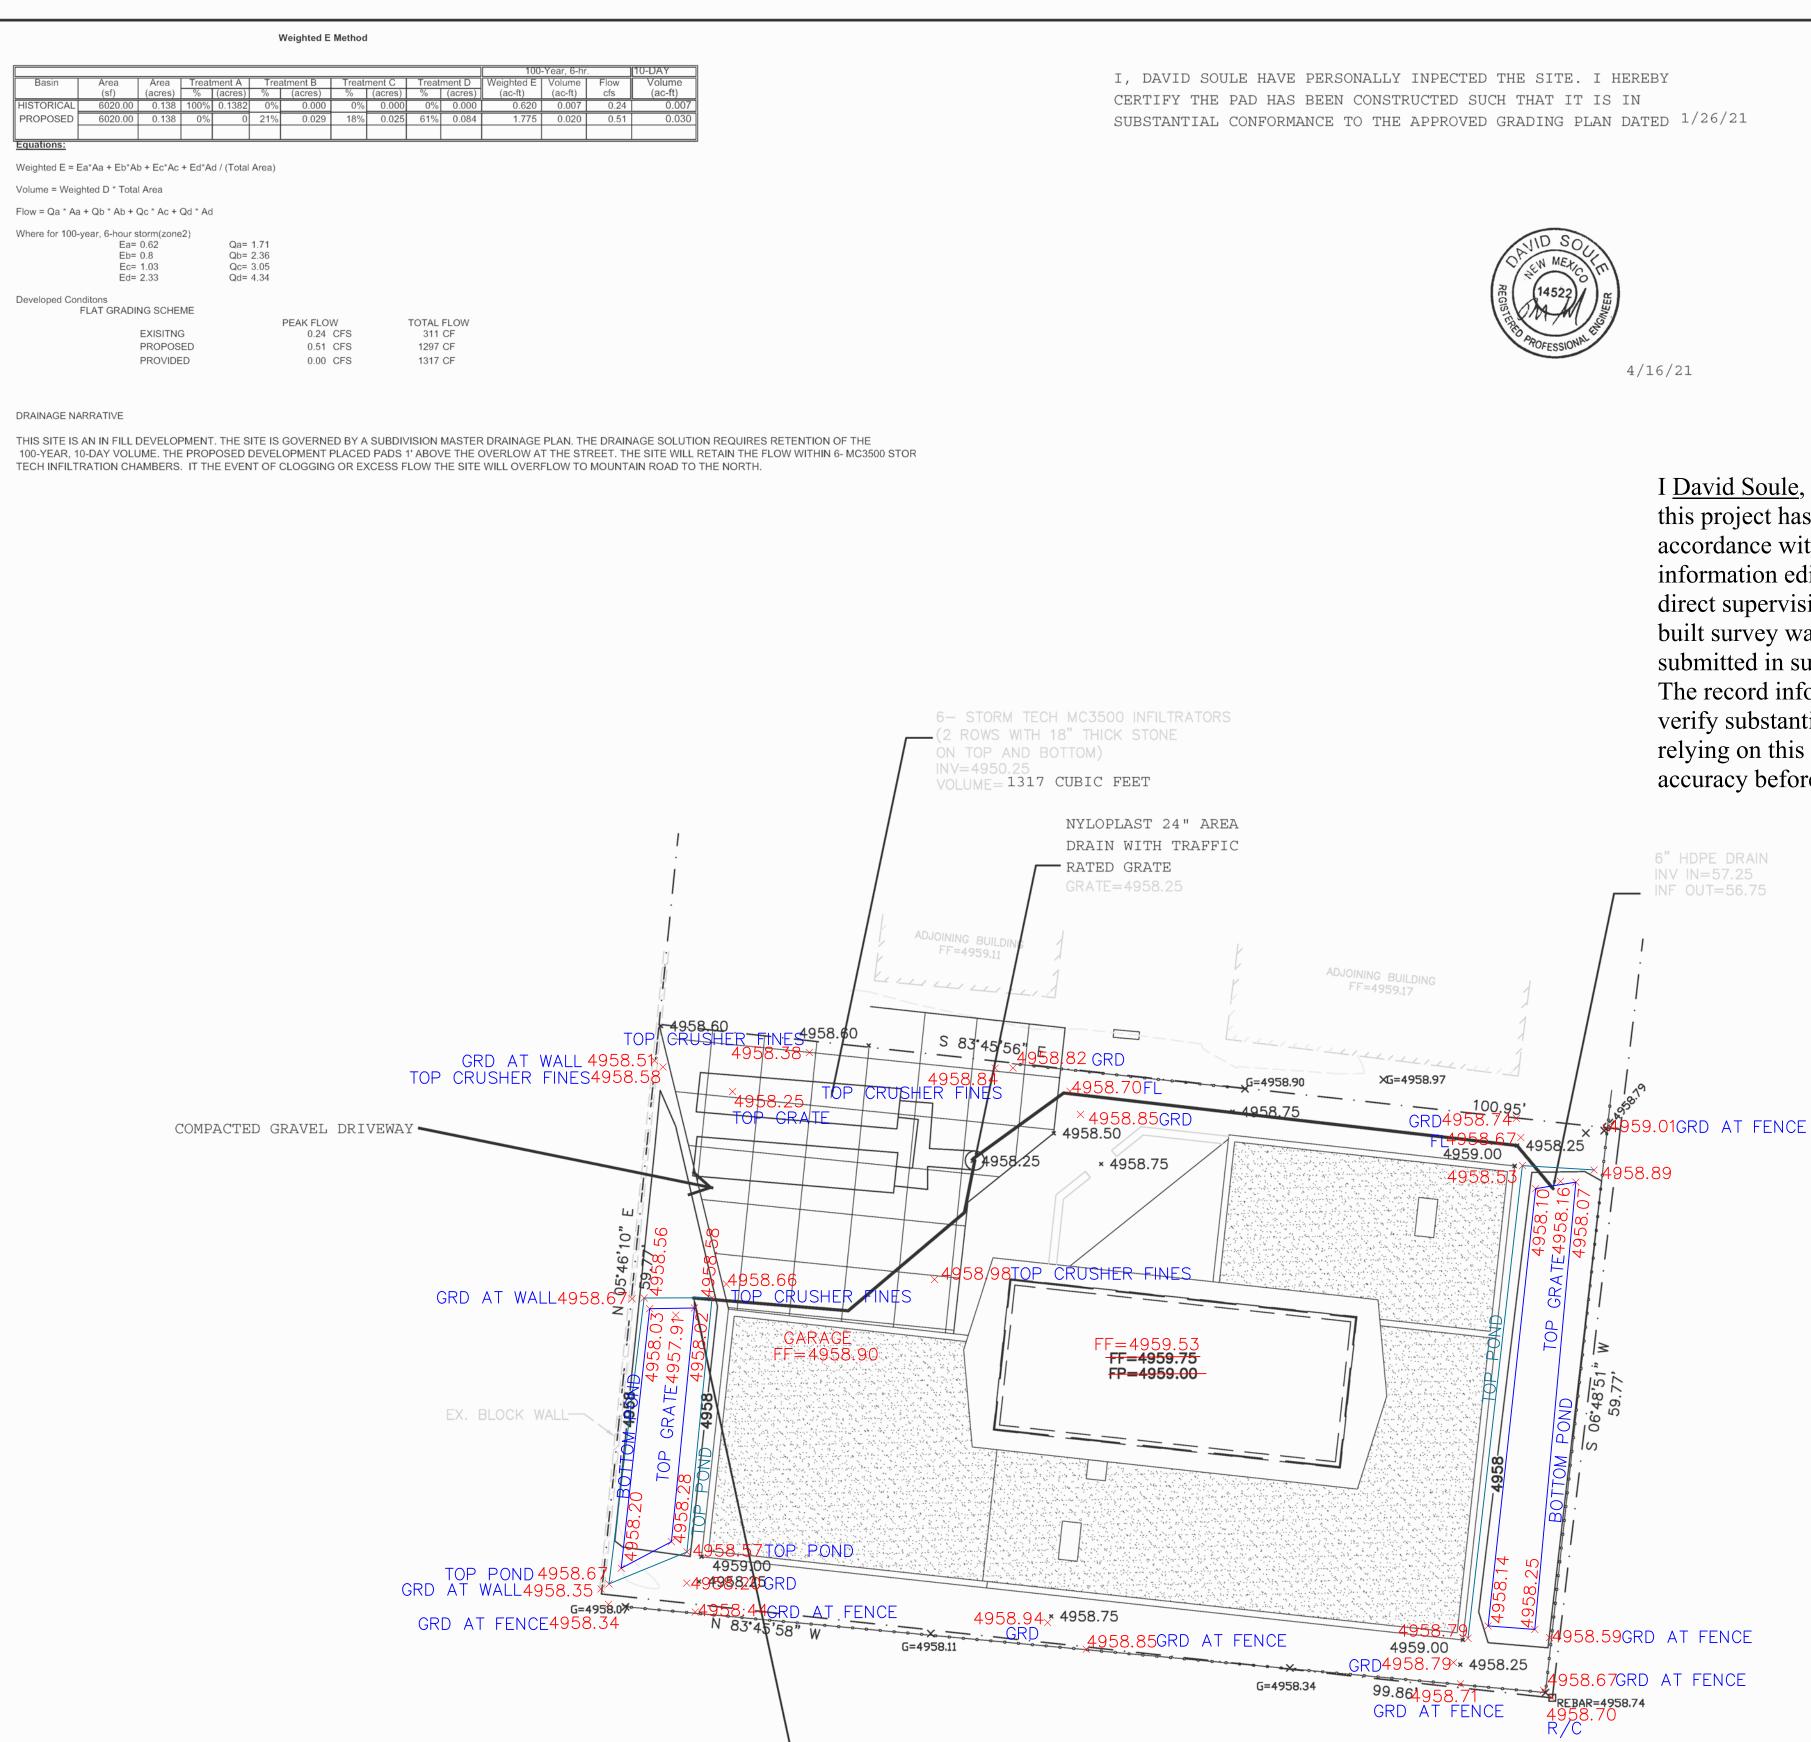

5. ALL EXPOSED EARTH SURFACES MUST BE PROTECTED FROM WIND AND WATER EROSION PRIOR TO FINAL ACCEPTANCE OF ANY PROJECT.

I David Soule, NMPE 14522, of the firm Rio Grande Engineering, hereby certify that this project has been graded and will drain in substantial compliance with and in accordance with the design intend of the approved plan dated 1/26/21 . The record information edited on the original design document has performed by me or under my direct supervision and is true and correct to the best of my knowledge and belief. The asbuilt survey was provided by THOMAS PATRICK NMPS 12651. The certification is submitted in support of a request for PERMANENT CERTIFICATE OF OCCUPANCY. The record information presented heron is not necessarily complete and intended only to verify substantial compliance of the grading and drainage aspects of this project. Those relying on this record document are advised to obtain independent verification of its accuracy before using it for any other purpose