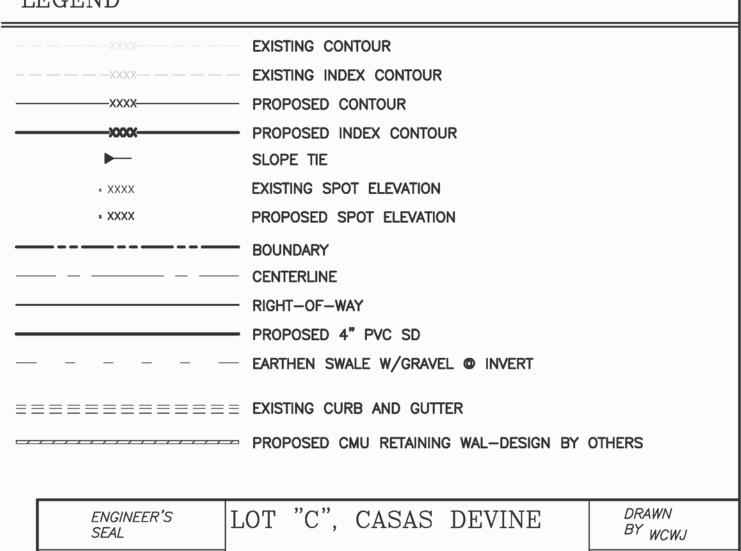

## CAUTION:

EXISTING UTILITIES ARE NOT SHOWN. IT SHALL BE THE SOLE RESPONSIBILITY OF THE CONTRACTOR TO CONDUCT ALL NECESSARY FIELD INVESTIGATIONS PRIOR TO ANY EXCAVATION TO DETERMINE THE ACTUAL LOCATION OF UTILITIES & OTHER IMPROVEMENTS.

EROSION CONTROL NOTES: 1. CONTRACTOR IS RESPONSIBLE FOR OBTAINING A TOPSOIL DISTURBANCE PERMIT PRIOR TO BEGINNING WORK.

2. CONTRACTOR IS RESPONSIBLE FOR MAINTAINING RUN-OFF ON SITE DURING CONSTRUCTION.

3. CONTRACTOR IS RESPONSIBLE FOR CLEANING ALL SEDIMENT THAT GETS INTO EXISTING RIGHT-OF-WAY.

4. REPAIR OF DAMAGED FACILITIES AND CLEANUP OF SEDIMENT ACCUMULATIONS ON ADJACENT PROPERTIES AND IN PUBLIC FACILITIES IS THE RESPONSIBILITY OF THE CONTRACTOR.

5. ALL EXPOSED EARTH SURFACES MUST BE PROTECTED FROM WIND AND WATER EROSION PRIOR TO FINAL ACCEPTANCE OF ANY PROJECT.

I David Soule, NMPE 14522, of the firm Rio Grande Engineering, hereby certify that this project has been graded and will drain in substantial compliance with and in accordance with the design intend of the approved plan dated 1/26/21 . The record information edited on the original design document has performed by me or under my direct supervision and is true and correct to the best of my knowledge and belief. The asbuilt survey was provided by THOMAS PATRICK NMPS 12651. The certification is submitted in support of a request for PERMANENT CERTIFICATE OF OCCUPANCY. The record information presented heron is not necessarily complete and intended only to verify substantial compliance of the grading and drainage aspects of this project. Those relying on this record document are advised to obtain independent verification of its accuracy before using it for any other purpose