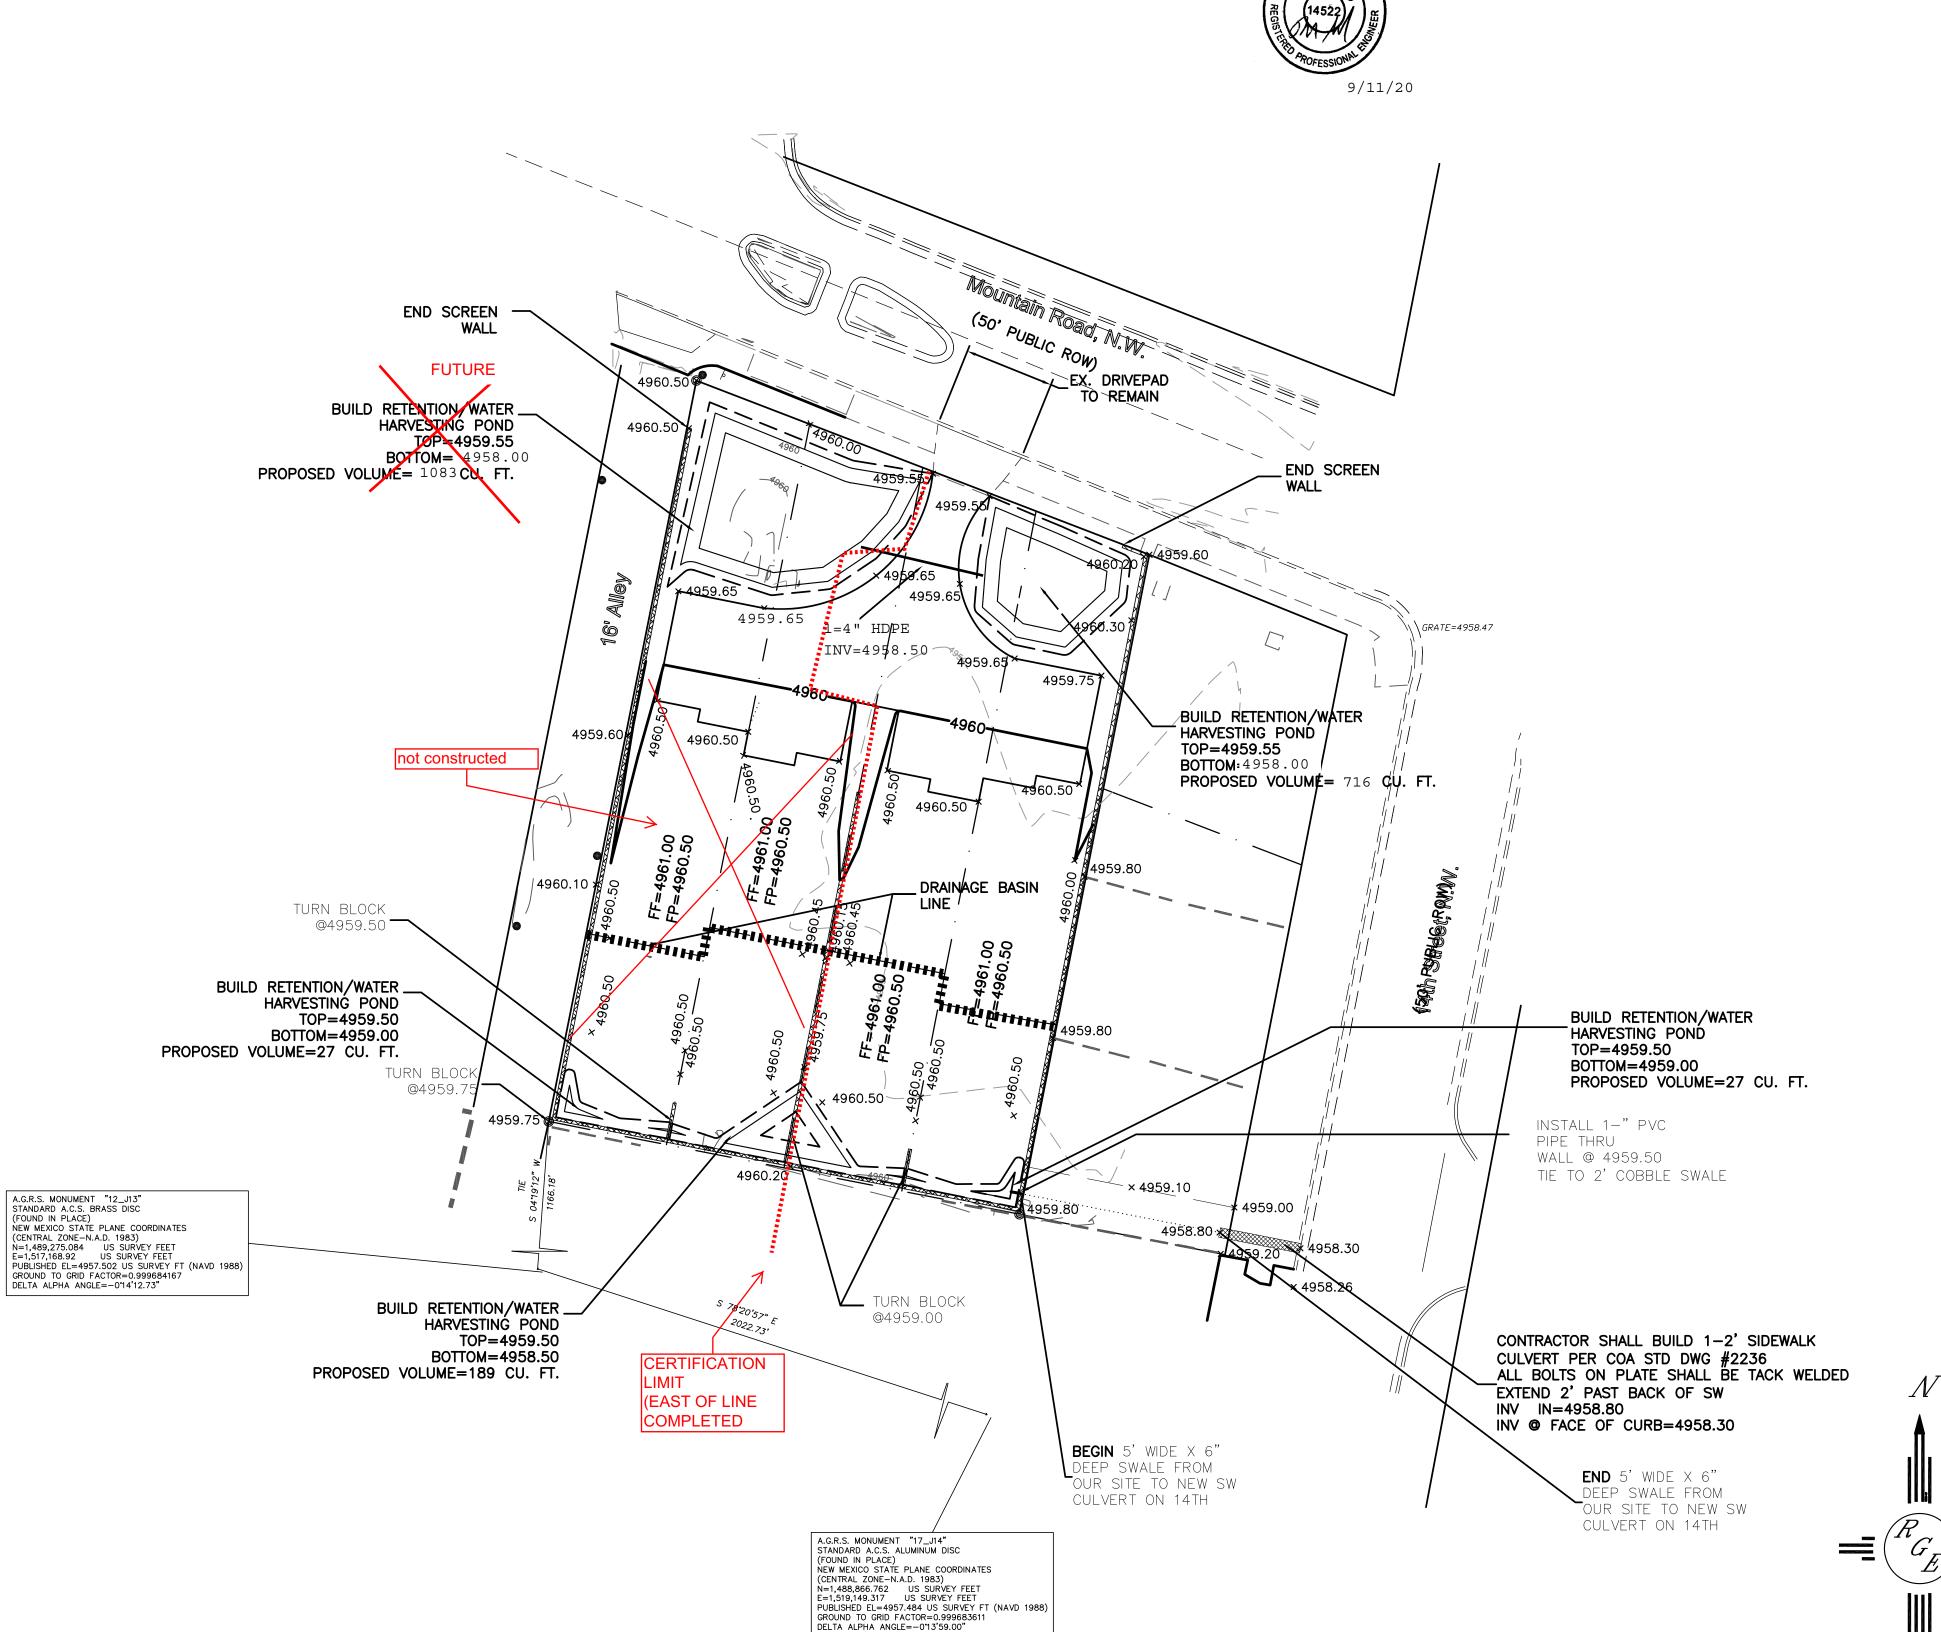

CERTIFICATION FOR B AND C ONLY, LOTS D AND E HAVE NOT BEEN CONSTRUCTED

A.G.R.S. MONUMENT "12\_J13" STANDARD A.C.S. BRASS DISC

(FOUND IN PLACE)
NEW MEXICO STATE PLANE COORDINATES

EROSION CONTROL NOTES:

1. CONTRACTOR IS RESPONSIBLE FOR OBTAINING A TOPSOIL DISTURBANCE PERMIT PRIOR TO BEGINNING WORK.

5. ALL EXPOSED EARTH SURFACES MUST BE PROTECTED FROM WIND AND WATER EROSION PRIOR TO FINAL ACCEPTANCE OF ANY PROJECT.

LEGAL DESCRIPTION:

Lots B, C, D and E of Block 44, Perea Addition

1. ALL SPOT ELEVATIONS REPRESENT FLOWLINE ELEVATION UNLESS OTHERWISE

2. ALL CURB AND GUTTER TO 6" HEADER UNLESS OTHERWISE

3. ALL RETAINING WALL DESIGN SHALL BE BY OTHERS.

4. ANY CURBS OR PAVEMENT NEGATIVELY IMPACTED BY CONSTRUCTION ACTIVITY SHALL BE REPLACED TO MATCH EXISTING CONDITIONS.

5. ALL SITE WORK SHALL CONFORM TO CITY OF ALBUQUERQUE STANDARDS FOR PUBLIC WORKS CONSTRUCTION EDITION 9

## LEGEND

GRAPHIC SCALE

SCALE: 1"=20'

| ENGINEER'S<br>SEAL         | MOUNTAIN ROAD TOWNHOMES                              | DRAWN<br>BY <sub>WCWJ</sub> |
|----------------------------|------------------------------------------------------|-----------------------------|
| ON METICAL                 | GRADING AND                                          | DATE<br>10-22-19            |
| REG (14522)                | DRAINAGE PLAN                                        | 218151-LAYOUT-10-25-18      |
| PROFESSIONAL               | Rio Grande                                           | SHEET #                     |
| 10/22/19                   | Lingineering 1606 CENTRAL AVENUE SE                  |                             |
| DAVID SOULE<br>P.E. #14522 | SUITE 201<br>ALBUQUERQUE, NM 87106<br>(505) 872–0999 | JOB #<br>218151             |