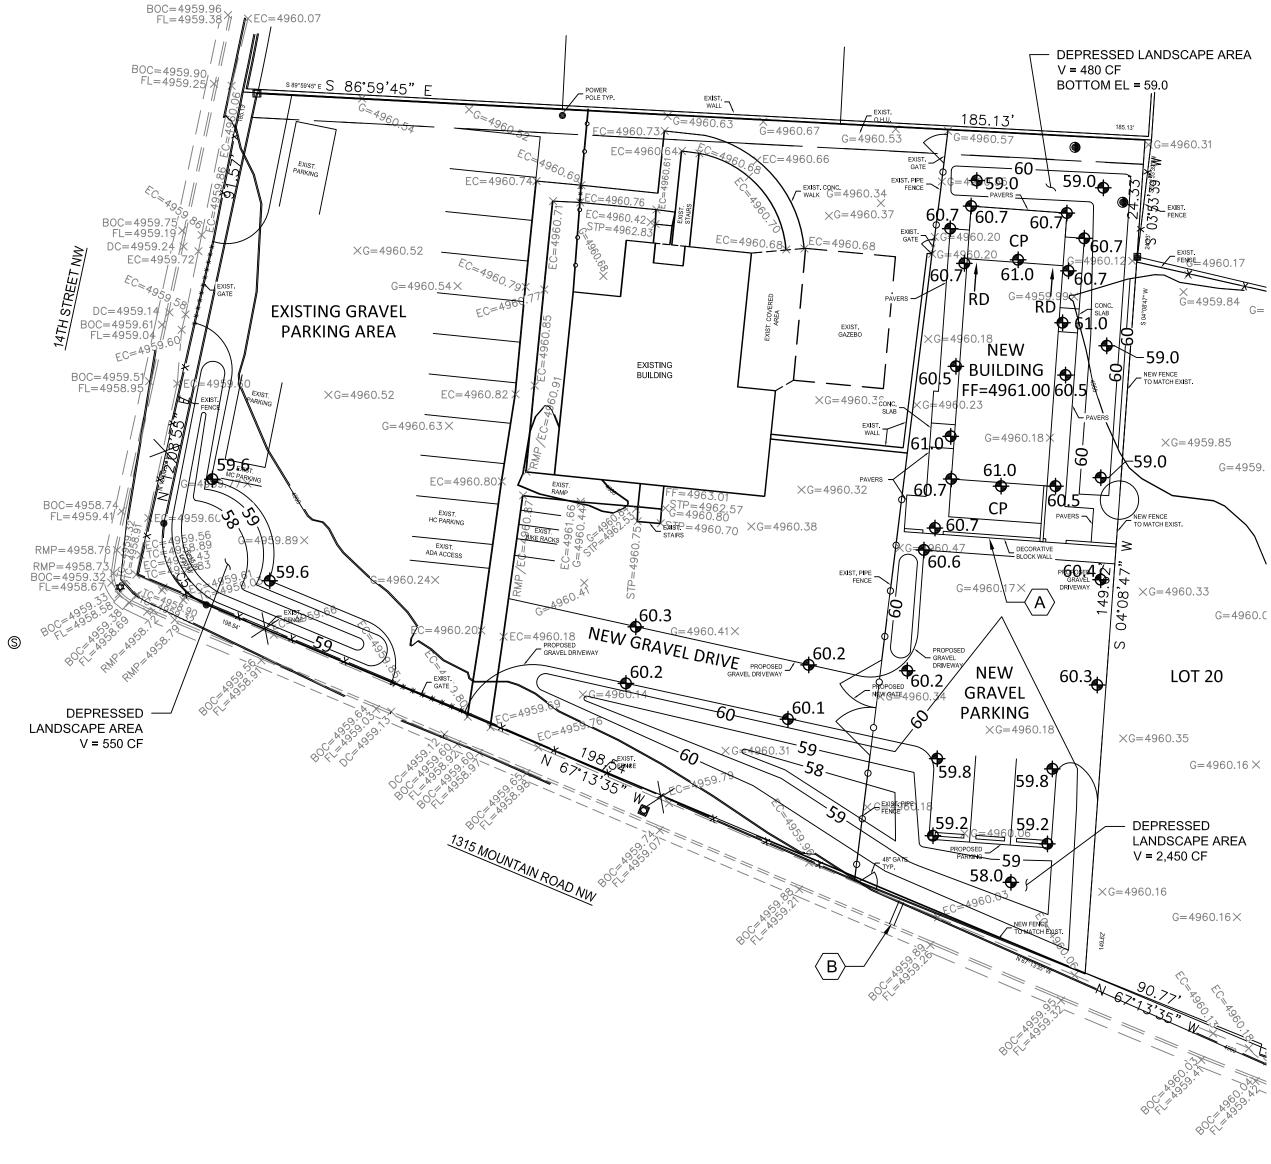

### LEGEND

|               | EXISTING CONSTRUCTION<br>NEW CONTOUR   |
|---------------|----------------------------------------|
|               |                                        |
| FF=4961.00    | EXISTING BUILDING FINISH FLOOR ELEV    |
| <b>↔</b> 65.5 | NEW SPOT ELEVATION<br>NEW CONSTRUCTION |
| - RD          | ROOF DRAIN                             |
| ТС            | TOP OF CURB                            |
| FL<br>CP      | FLOWLINE<br>COVERED PATIO              |

### **KEYED NOTES**

- A. INSTALL 4" x 4" OPENINGS AT GRADE ON 6' CENTERS IN NEW WALL TO ALLOW FOR PATIO DRAINAGE.
- B. INSTALL NEW 12"-WIDE SIDEWALK CULVERT PER CITY DTD DWG NO. 2236.

OFFSITE FLOW: There is no offsite flow that enters this site.

EXISTING CONDITIONS: The site is an existing commercial building with gravel parking areas and xeric landscaping. The site is fairly flat but slopes down to the southwest corner with no discharge to Mountain Road or 14th Street.

PROPOSED IMPROVEMENTS: The proposed 900 SF duplex to the east side of the existing building will be a free-standing structure with the gravel access and parking as shown on the east side of the lot. The east and west rooflines will be guttered with downspouts at the north end of the building.

DRAINAGE APPROACH: The site drainage pattern will follow historic conditions with the incorporation of onsite retention ponds for the first flush volume.

Existing land treatment: 15% B, 78% C and 7% D Precipitation Zone: 2 Q = [(.15)(2.28)+(0.78)(3.14)+(0.07)(4.70)](0.95) = 3.0 CFS

Proposed land treatment: 15% B, 73% C and 12% D Q = [(0.15)(2.28)+(0.73)(3.14)+(0.12)(4.70)](0.95) = 3.0 CFS

100-YR 10-DAY V= (6,209)(0.065)+(30,219)(.0942)+(4,968)(.1767) + (4,968)(0.1333) = 4,790 CF

The proposed below grade retention storage area will provide V = 2450 + 550+480=3,480 CF. Additional onsite storage is provided by the existing and proposed gravel parking areas:  $V = 14,900 \times 0.33 \times 0.3 = 1,490$  CF. Total V = 3,480 + 1,490 = 4,970 CF (4,970 > 4,790 OK)