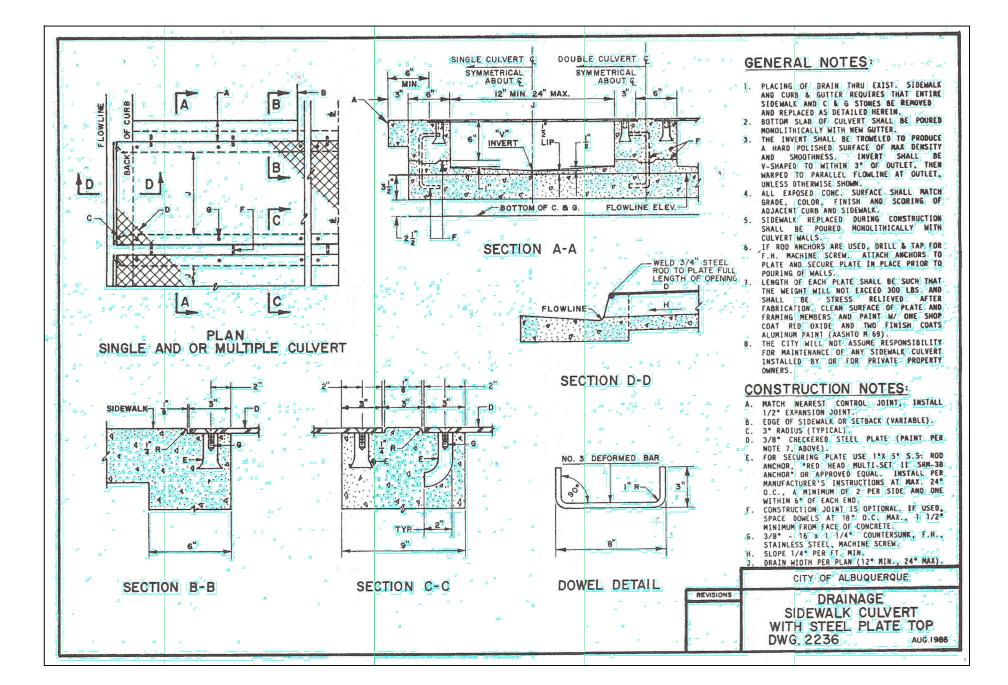

### **KEYED NOTES**

- A. INSTALL 4" x 4" OPENINGS AT GRADE ON 6' CENTERS IN NEW WALL TO ALLOW FOR PATIO DRAINAGE.
- B. INSTALL NEW 12"-WIDE SIDEWALK CULVERT PER CITY DTD DWG NO. 2236.