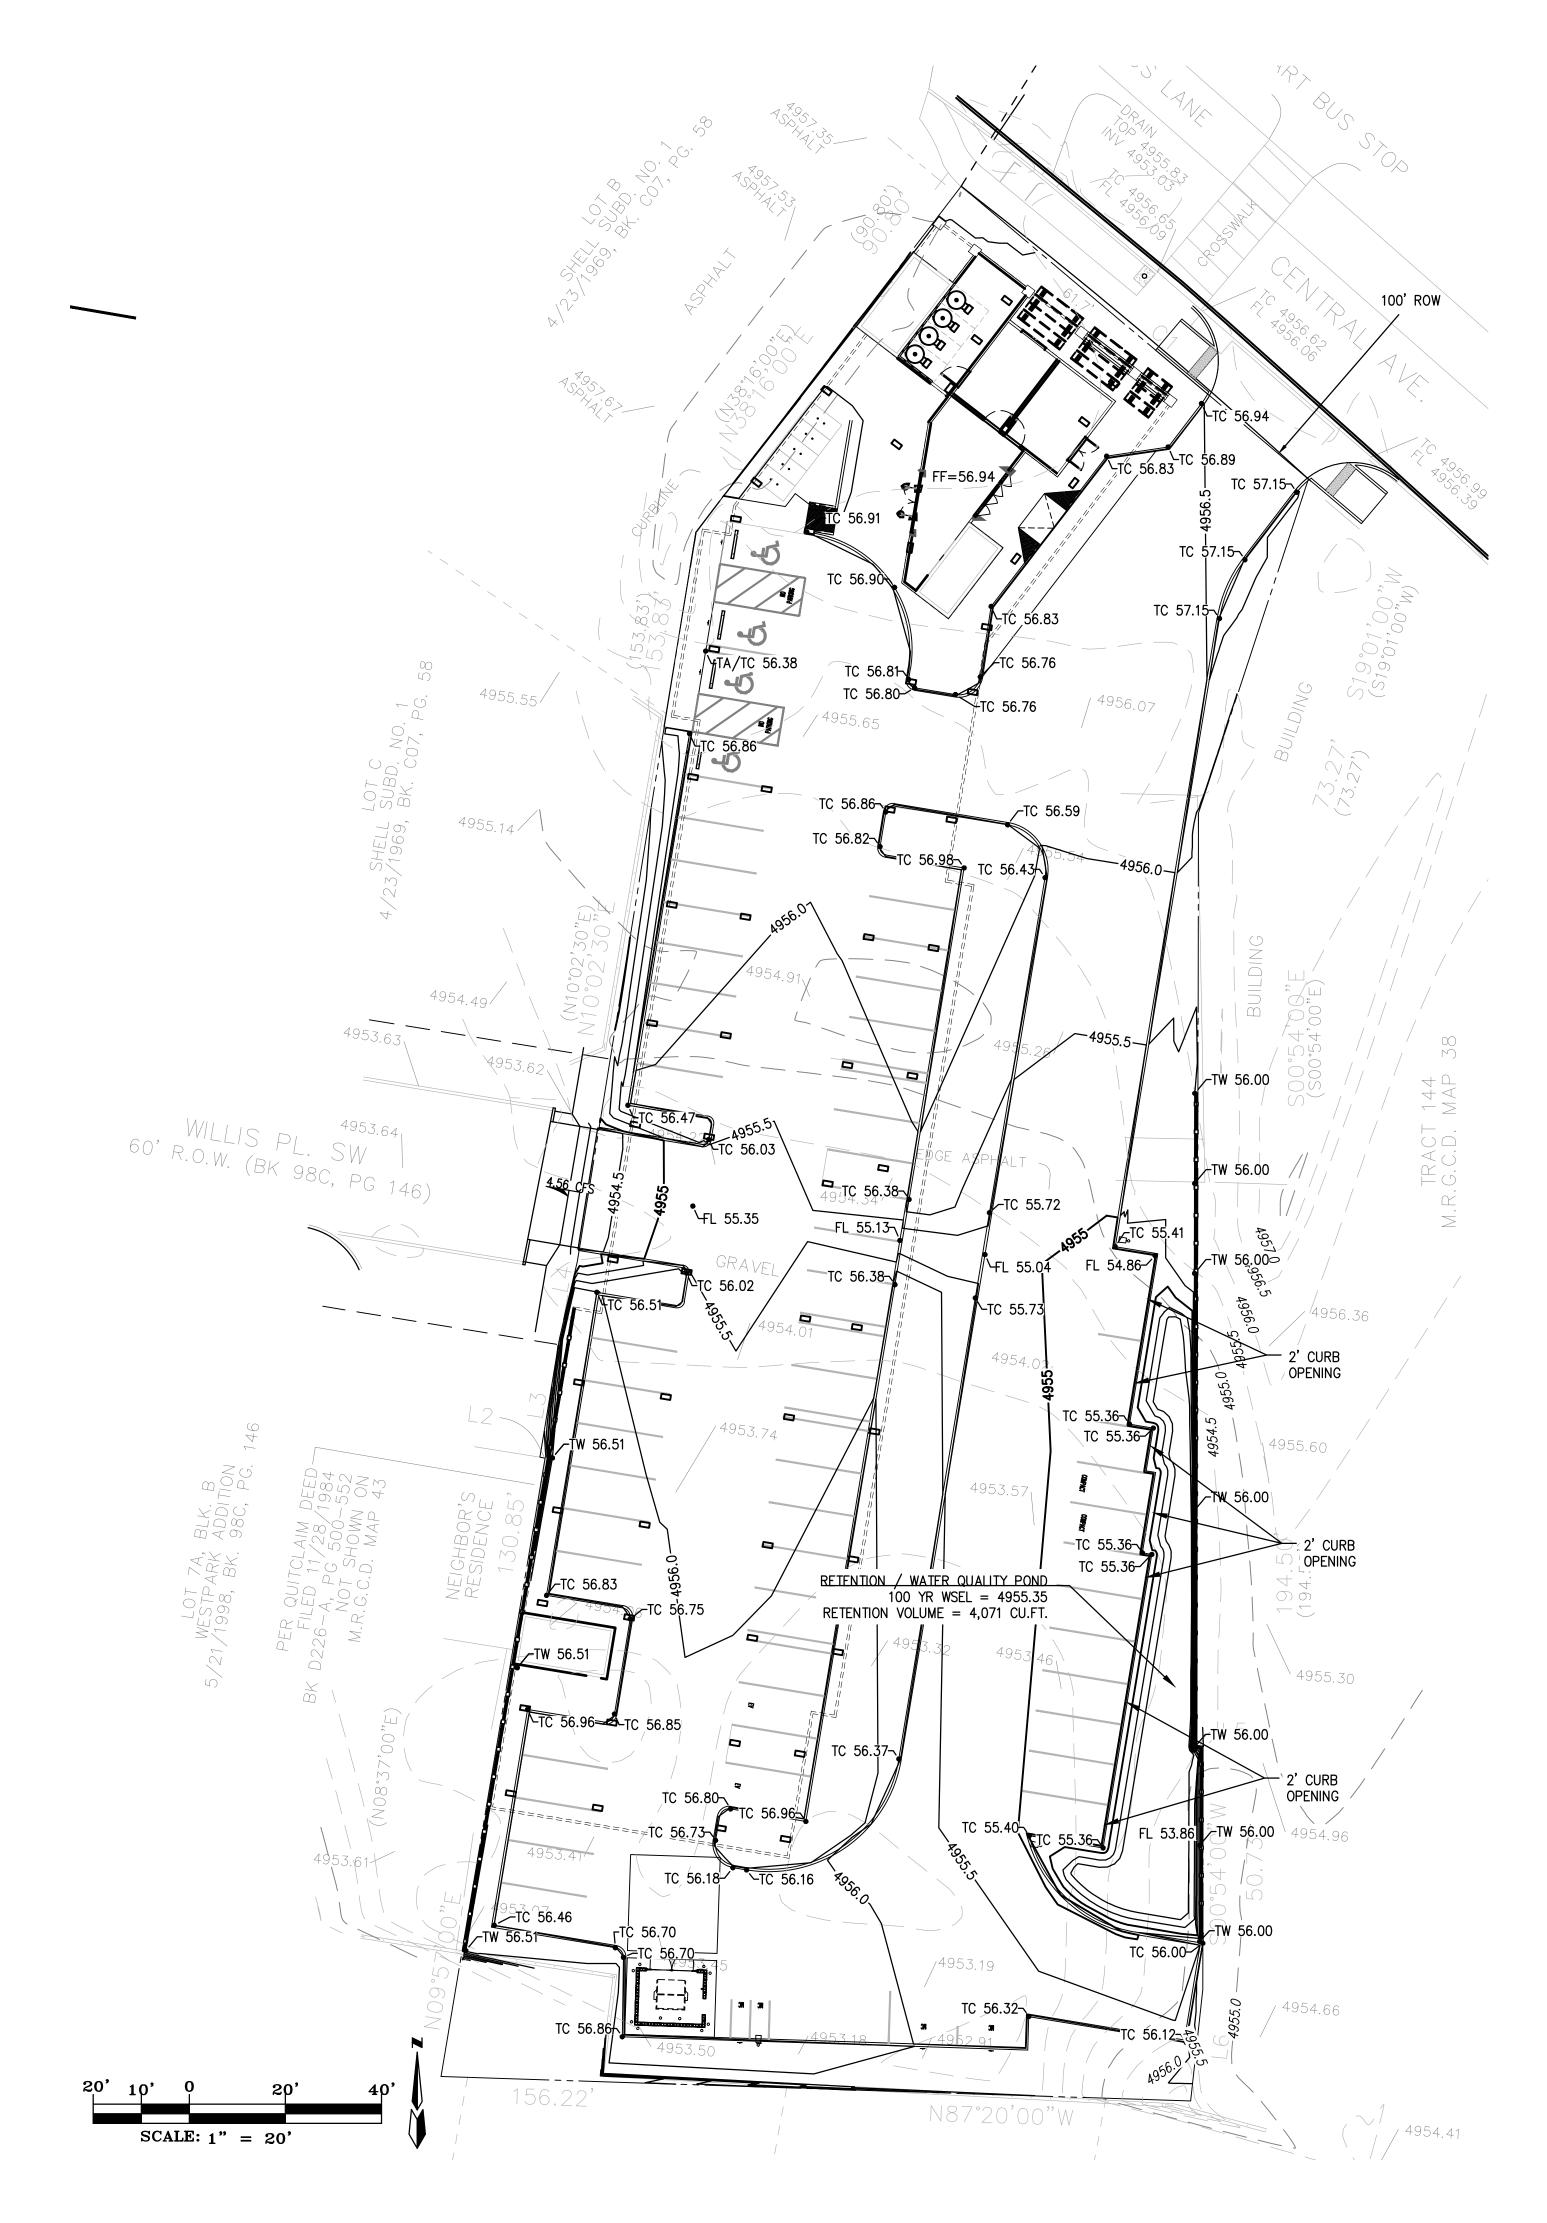

## DRAINAGE INFORMATION

LOCATION & DESCRIPTION THE PROPOSED SITE IS A DEVELOPED TRACT ON CENTRAL AVE, THAT HAS BEEN PREVIOUSLY GRADED AS A SIGNIFICANT PARKING AREA..

FLOODPLAIN STATUS DESIGNATED 100-YEAR FLOODPLAIN.

## EXISTING DRAINAGE

TO 2.75 CFS/ACRE OR THE SITE MUST RETAIN THE FIRST 1/2 INCH OF RUNOFF.

## **DEVELOPED CONDITION**

CFS OR 4.15 CFS/AC.

IDENTIFIED IN THE CITY OF ALBUQUERQUE DEVELOPMENT PROCESS MANUAL, CHAPTER 6.

EQUATIONS: WEIGHTED E =  $Ea^*Aa + Eb^*Ab + Ec^*Ac + Ed^*Ad / (Total Area)$ FLOW = Qa \* Aa + Qb \* Ab + Qc \* Ac + Qd \* Ad

|          | AREA  |    | -  |    | -  |     | MENT C |     | <i>c</i> | WEIGHTED E |
|----------|-------|----|----|----|----|-----|--------|-----|----------|------------|
| BASIN    | (sf)  | %  | sf | %  | sf | %   | sf     | %   | st       |            |
| EXISTING | 47916 | 0% | 0  | 0% | 0  | 40% | 19166  | 60% | 28750    | 1.8100     |
| PROPOSED | 47916 | 0% | 0  | 0% | 0  | 15% | 7187   | 85% | 40729    | 2.1350     |