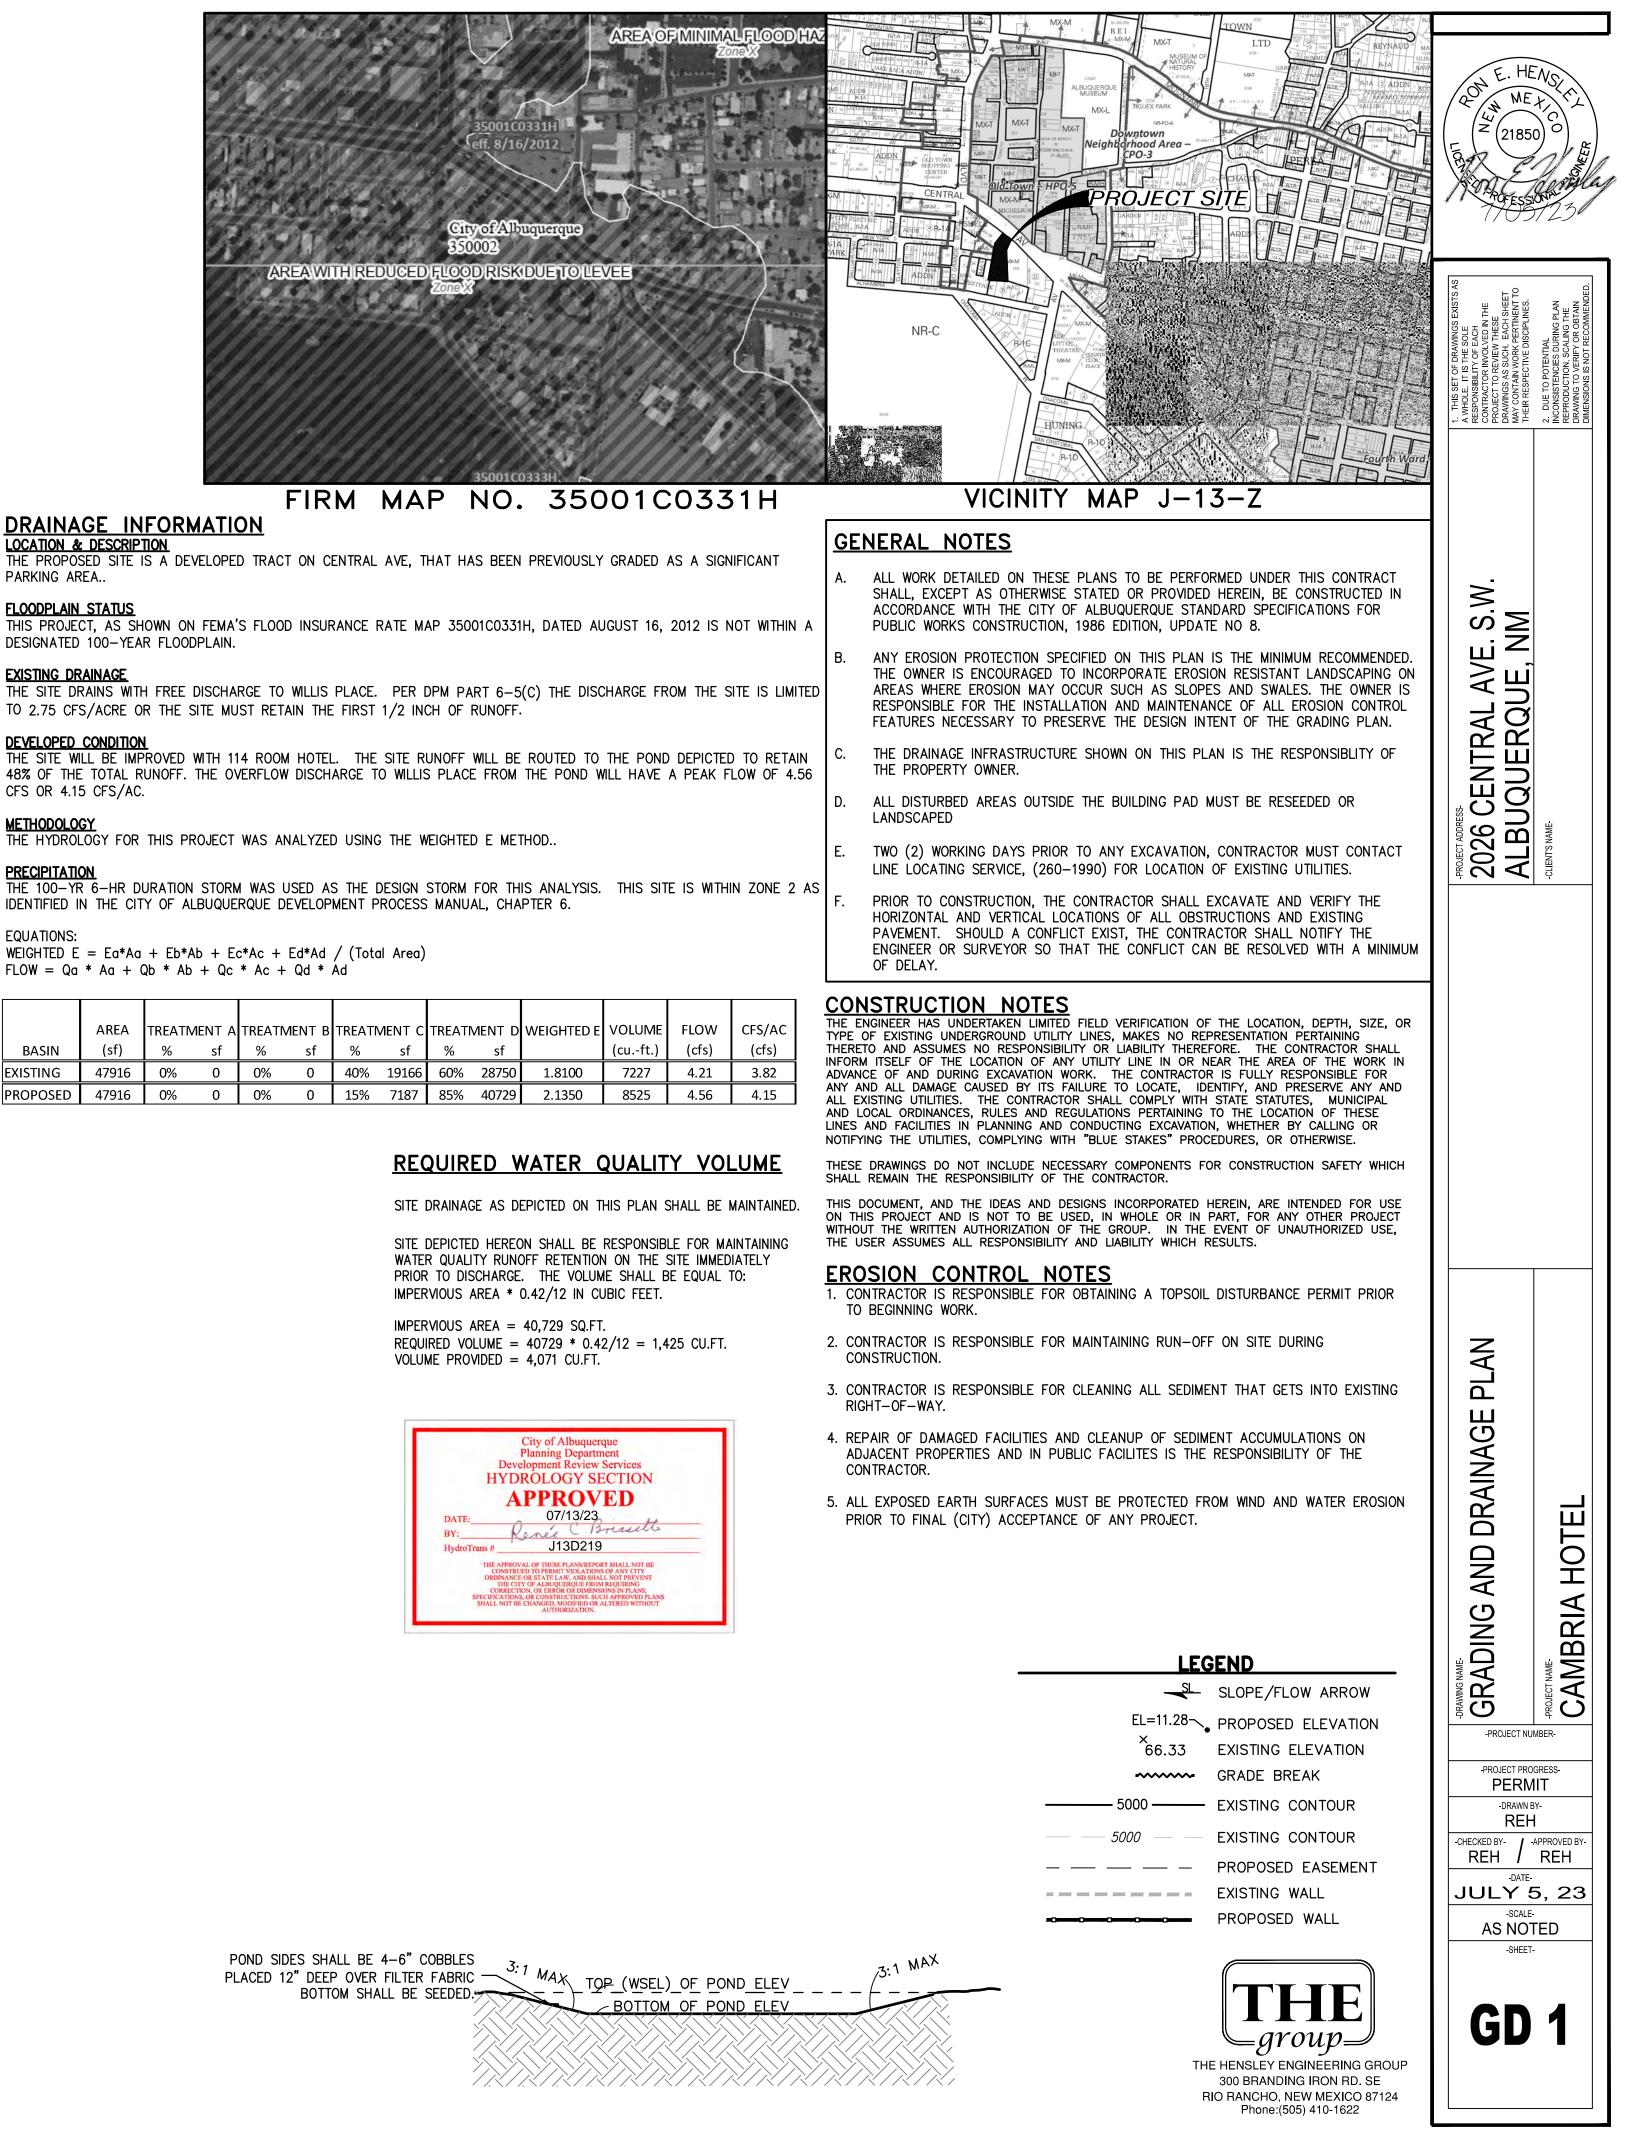

## DRAINAGE INFORMATION

LOCATION & DESCRIPTION THE PROPOSED SITE IS A DEVELOPED TRACT ON CENTRAL AVE, THAT HAS BEEN PREVIOUSLY GRADED AS A SIGNIFICANT PARKING AREA..

FLOODPLAIN STATUS DESIGNATED 100-YEAR FLOODPLAIN.

## EXISTING DRAINAGE

TO 2.75 CFS/ACRE OR THE SITE MUST RETAIN THE FIRST 1/2 INCH OF RUNOFF.

## **DEVELOPED CONDITION**

CFS OR 4.15 CFS/AC.

IDENTIFIED IN THE CITY OF ALBUQUERQUE DEVELOPMENT PROCESS MANUAL, CHAPTER 6.

EQUATIONS: WEIGHTED E =  $Ea^*Aa + Eb^*Ab + Ec^*Ac + Ed^*Ad / (Total Area)$ FLOW = Qa \* Aa + Qb \* Ab + Qc \* Ac + Qd \* Ad

|          | AREA  |    | -  |    | -  |     | MENT C |     | <i>c</i> | WEIGHTED E |
|----------|-------|----|----|----|----|-----|--------|-----|----------|------------|
| BASIN    | (sf)  | %  | sf | %  | sf | %   | sf     | %   | st       |            |
| EXISTING | 47916 | 0% | 0  | 0% | 0  | 40% | 19166  | 60% | 28750    | 1.8100     |
| PROPOSED | 47916 | 0% | 0  | 0% | 0  | 15% | 7187   | 85% | 40729    | 2.1350     |