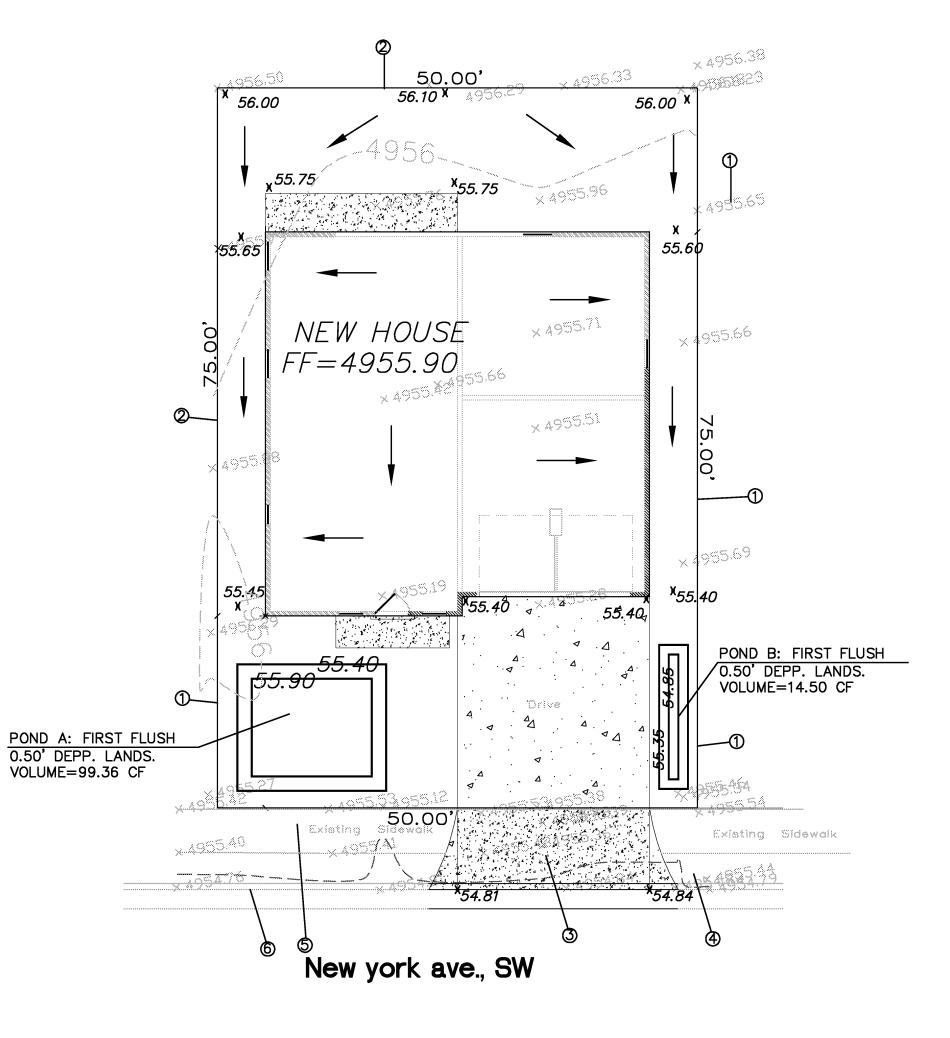

### Location

Southerly 74' of Lot 3, Block 4, Tracttion and City Electric, addition, is located at 2105 New York ave., SW, containing 0.0861 acre. See attached portion of Vicinity Map J-13-Z for exact location.

#### Purpose

The purpose of this drainage report is to present a grading and drainage solution for +/- 1680 SF of new house/patio and 440 SF of new driveway on this lot.

#### **Existing Drainage Conditions**

There was existing house on this site that was removed. There are existing block walls and fence around the property. The site is within FEMA MAP 35001C0331H and does not fall within a 100 year floodplain. This lot is very flat and drains from south to north to New York ave., SW. No offsite runoff enters this site.

#### **Proposed Conditions and On-Site Drainage Management** Plan

Under the proposed conditions and existing conditions are the same. The runoff will drain into the proposed ponds and eventually drain into New York ave., SW. We are proposing a new +/- 1680 sf building including the covered patio/porch with a 440 sf of new drive way. This will not increase our site flow. The total site impervious area consist of 2,120 sf for the Fisrt Flush. We are proposing to pond the 90th Percentile/First Flush requirement which is is 0.42 inches times the impervious area. Total retention volume provided within pond A and B is 97.30 cf which exceeds the ponding volume requirement for First Flush7420 sf ponding requirement

IMPERVIOUS AREA = 2,120.00 SF FIRST FLUSH VOL. REQI. = 0.42" x 2,120.00 / 12 = 74.20 CF

POND CALCULATION

TOTAL POND AREA PROVIDED = PONDING CALCULATIONS:

POND A: AREA @ TOP = 204.10, AREA @ BOTTOM = 127.10 POND VOLUME = (204.10+127.10/2\*0.50' = 82.80 CF)

POND b: AREA @ TOP = 45.00, AREA @ BOTTOM = 13.00 POND VOLUME = (45.00+13.00/2\*0.50' = 14.50 CF)

TOTAL POND VOLUME PROVIDED = (82.80+14.50) = 97.30 CF

# KEY NOTES:

- 1. EXISTING BLOCK WALL.
- 2. EXISTING FENCE.
- 3. NEW DRIVE WAY PER COA. STD
- 4. SAW CUT, REMOVE EXISTING DRIVEWAY. INSTALL STANDARD CURB & GUTTER AND SIDEWALK PER COA. STD. DWG 2415A AND 2430.

5. EXISTING SIDEWALK.

6. EXISTING CURB & GUTTER.

| A<br>SP-80-380<br>SP-80-380<br>SP-80-380<br>SF 82-115<br>366<br>MEHAIN<br>LECTRIC<br>R-1A<br>46 NEW YORK<br>SP-99-66<br>R-1A<br>C<br>SP-99-66<br>R-1A<br>C<br>SP-99-66<br>R-1A<br>C<br>SP-99-66<br>R-1A<br>C<br>SP-99-66<br>C<br>SP-99-66<br>C<br>SP-99-66<br>C<br>SP-80-380<br>SF 82-115<br>SF 82-15<br>SF 82-15<br>SF 82-15<br>SF 82-15<br>SF 82-15<br>SF 82-15<br>S | CENTER<br>SP-96-241<br>CENTR<br>MX-M 366 | AL<br>160<br>160<br>160<br>160<br>160<br>160<br>160<br>160 |        |
|----------------------------------------------------------------------------------------------------------------------------------------------------------------------------------------------------------------------------------------------------------------------------------------------------------------------------------------------------------------------------------------------------------------------------------------------------------------------------------------------------------------------------------------------------------------------------------------------------------------------------------------------------------------------------------------------------------------------------------------------------------------------------------------------------------------------------------------------------------------------------------------------------------------------------------------------------------------------------------------------------------------------------------------------------------------------------------------------------------------------------------------------------------------------------------------------------------------------------------------------------------------------------------------------------------------------------------------------------------------------------------------------------------------------------------------------------------------------------------------------------------------------------------------------------------------------------------------------------------------------------------------------------------------------------------------------------------------------------------------------------------------------------------------------------------------------------------------------------------------------------------------------------------------------------------------------------------------------------------------------------------------------------------------------------------------------------------------------------------------------------------------------------------------------------------------------------------------------------------------------------------------------------------------------------------------------------------------------------------------------------------------------------------------------------------------------------------------------------------------------------------------------------------------|------------------------------------------|------------------------------------------------------------|--------|
|                                                                                                                                                                                                                                                                                                                                                                                                                                                                                                                                                                                                                                                                                                                                                                                                                                                                                                                                                                                                                                                                                                                                                                                                                                                                                                                                                                                                                                                                                                                                                                                                                                                                                                                                                                                                                                                                                                                                                                                                                                                                                                                                                                                                                                                                                                                                                                                                                                                                                                                                        |                                          |                                                            |        |
|                                                                                                                                                                                                                                                                                                                                                                                                                                                                                                                                                                                                                                                                                                                                                                                                                                                                                                                                                                                                                                                                                                                                                                                                                                                                                                                                                                                                                                                                                                                                                                                                                                                                                                                                                                                                                                                                                                                                                                                                                                                                                                                                                                                                                                                                                                                                                                                                                                                                                                                                        |                                          |                                                            |        |
| LEGAL DESCRIPTION:                                                                                                                                                                                                                                                                                                                                                                                                                                                                                                                                                                                                                                                                                                                                                                                                                                                                                                                                                                                                                                                                                                                                                                                                                                                                                                                                                                                                                                                                                                                                                                                                                                                                                                                                                                                                                                                                                                                                                                                                                                                                                                                                                                                                                                                                                                                                                                                                                                                                                                                     |                                          |                                                            |        |
| SOUTHERY 74' OF LOT 3,                                                                                                                                                                                                                                                                                                                                                                                                                                                                                                                                                                                                                                                                                                                                                                                                                                                                                                                                                                                                                                                                                                                                                                                                                                                                                                                                                                                                                                                                                                                                                                                                                                                                                                                                                                                                                                                                                                                                                                                                                                                                                                                                                                                                                                                                                                                                                                                                                                                                                                                 | BLOCK 4, TRACTIC                         | N PARK AND CITY                                            | ELECT. |

CONTAINING: 3,750.00 SF (0.0861 ACRE )

#### GENERAL NOTES:

- 1: CONTOUR INTERVAL IS HALF (1.00) FOOT.
- 2: UTILITIES SHOWN HEREON ARE IN THEIR APPROXIMATE LOCATION BASED ONLY ON ABOVE GROUND EVIDENCE FOUND IN THE FIELD AND AS-BUIL INFORMATION PROVIDED BY THE CLIENT. UTILITIES SHOWN HEREON, WHETHER INDICATED AS ABANDONED OR NOT, SHALL BE VERIFIED BY OTHERS FOR EXACT LOCATION AND/ OR DEPTH PRIOR TO EXCAVATION OR DESIGN CON-SIDERATIONS.
- 3: THIS IS <u>NOT</u> A BOUNDARY SURVEY, BEARINGS ARE ASSUMED, DISTANCES AND FOUND PROPERTY CORNERS ARE FOR <u>INFORMATIONAL</u> PURPOSES ONLY.
- 4: SLOPES ARE AT 3:1 MAXIMUM.
- 5: ADD 4900.0 TO ALL PROPOSED SPOT ELEVATIONS.

## LEGEND

| <u> </u>                                  | EXISTING CONTOUR (MAJOR)<br>EXISTING CONTOUR (MINOR)       |
|-------------------------------------------|------------------------------------------------------------|
| <b>X <i>89.13</i></b><br><b>X</b> 5029.16 | BOUNDARY LINE<br>PROPOSED SPOT ELEVATION<br>EXISTING GRADE |
| × 5075.65<br>FL                           | EXISTING FLOWLINE ELEVATION                                |
|                                           | PROPOSED RETAINING WALL                                    |
| BC=41.30                                  | BOTTOM OF CHANEL                                           |
| TF=42.00<br>TRW=45.12                     | TOP OF FOOTING<br>TOP OF RETAINING WALL                    |
| HP                                        | HIGH POINT                                                 |
| 42.40<br><b>-42.45</b>                    | AS-BUILT GRADES                                            |
| 69.77<br>×                                | AS-BUILT SPOT ELEVATIONS                                   |