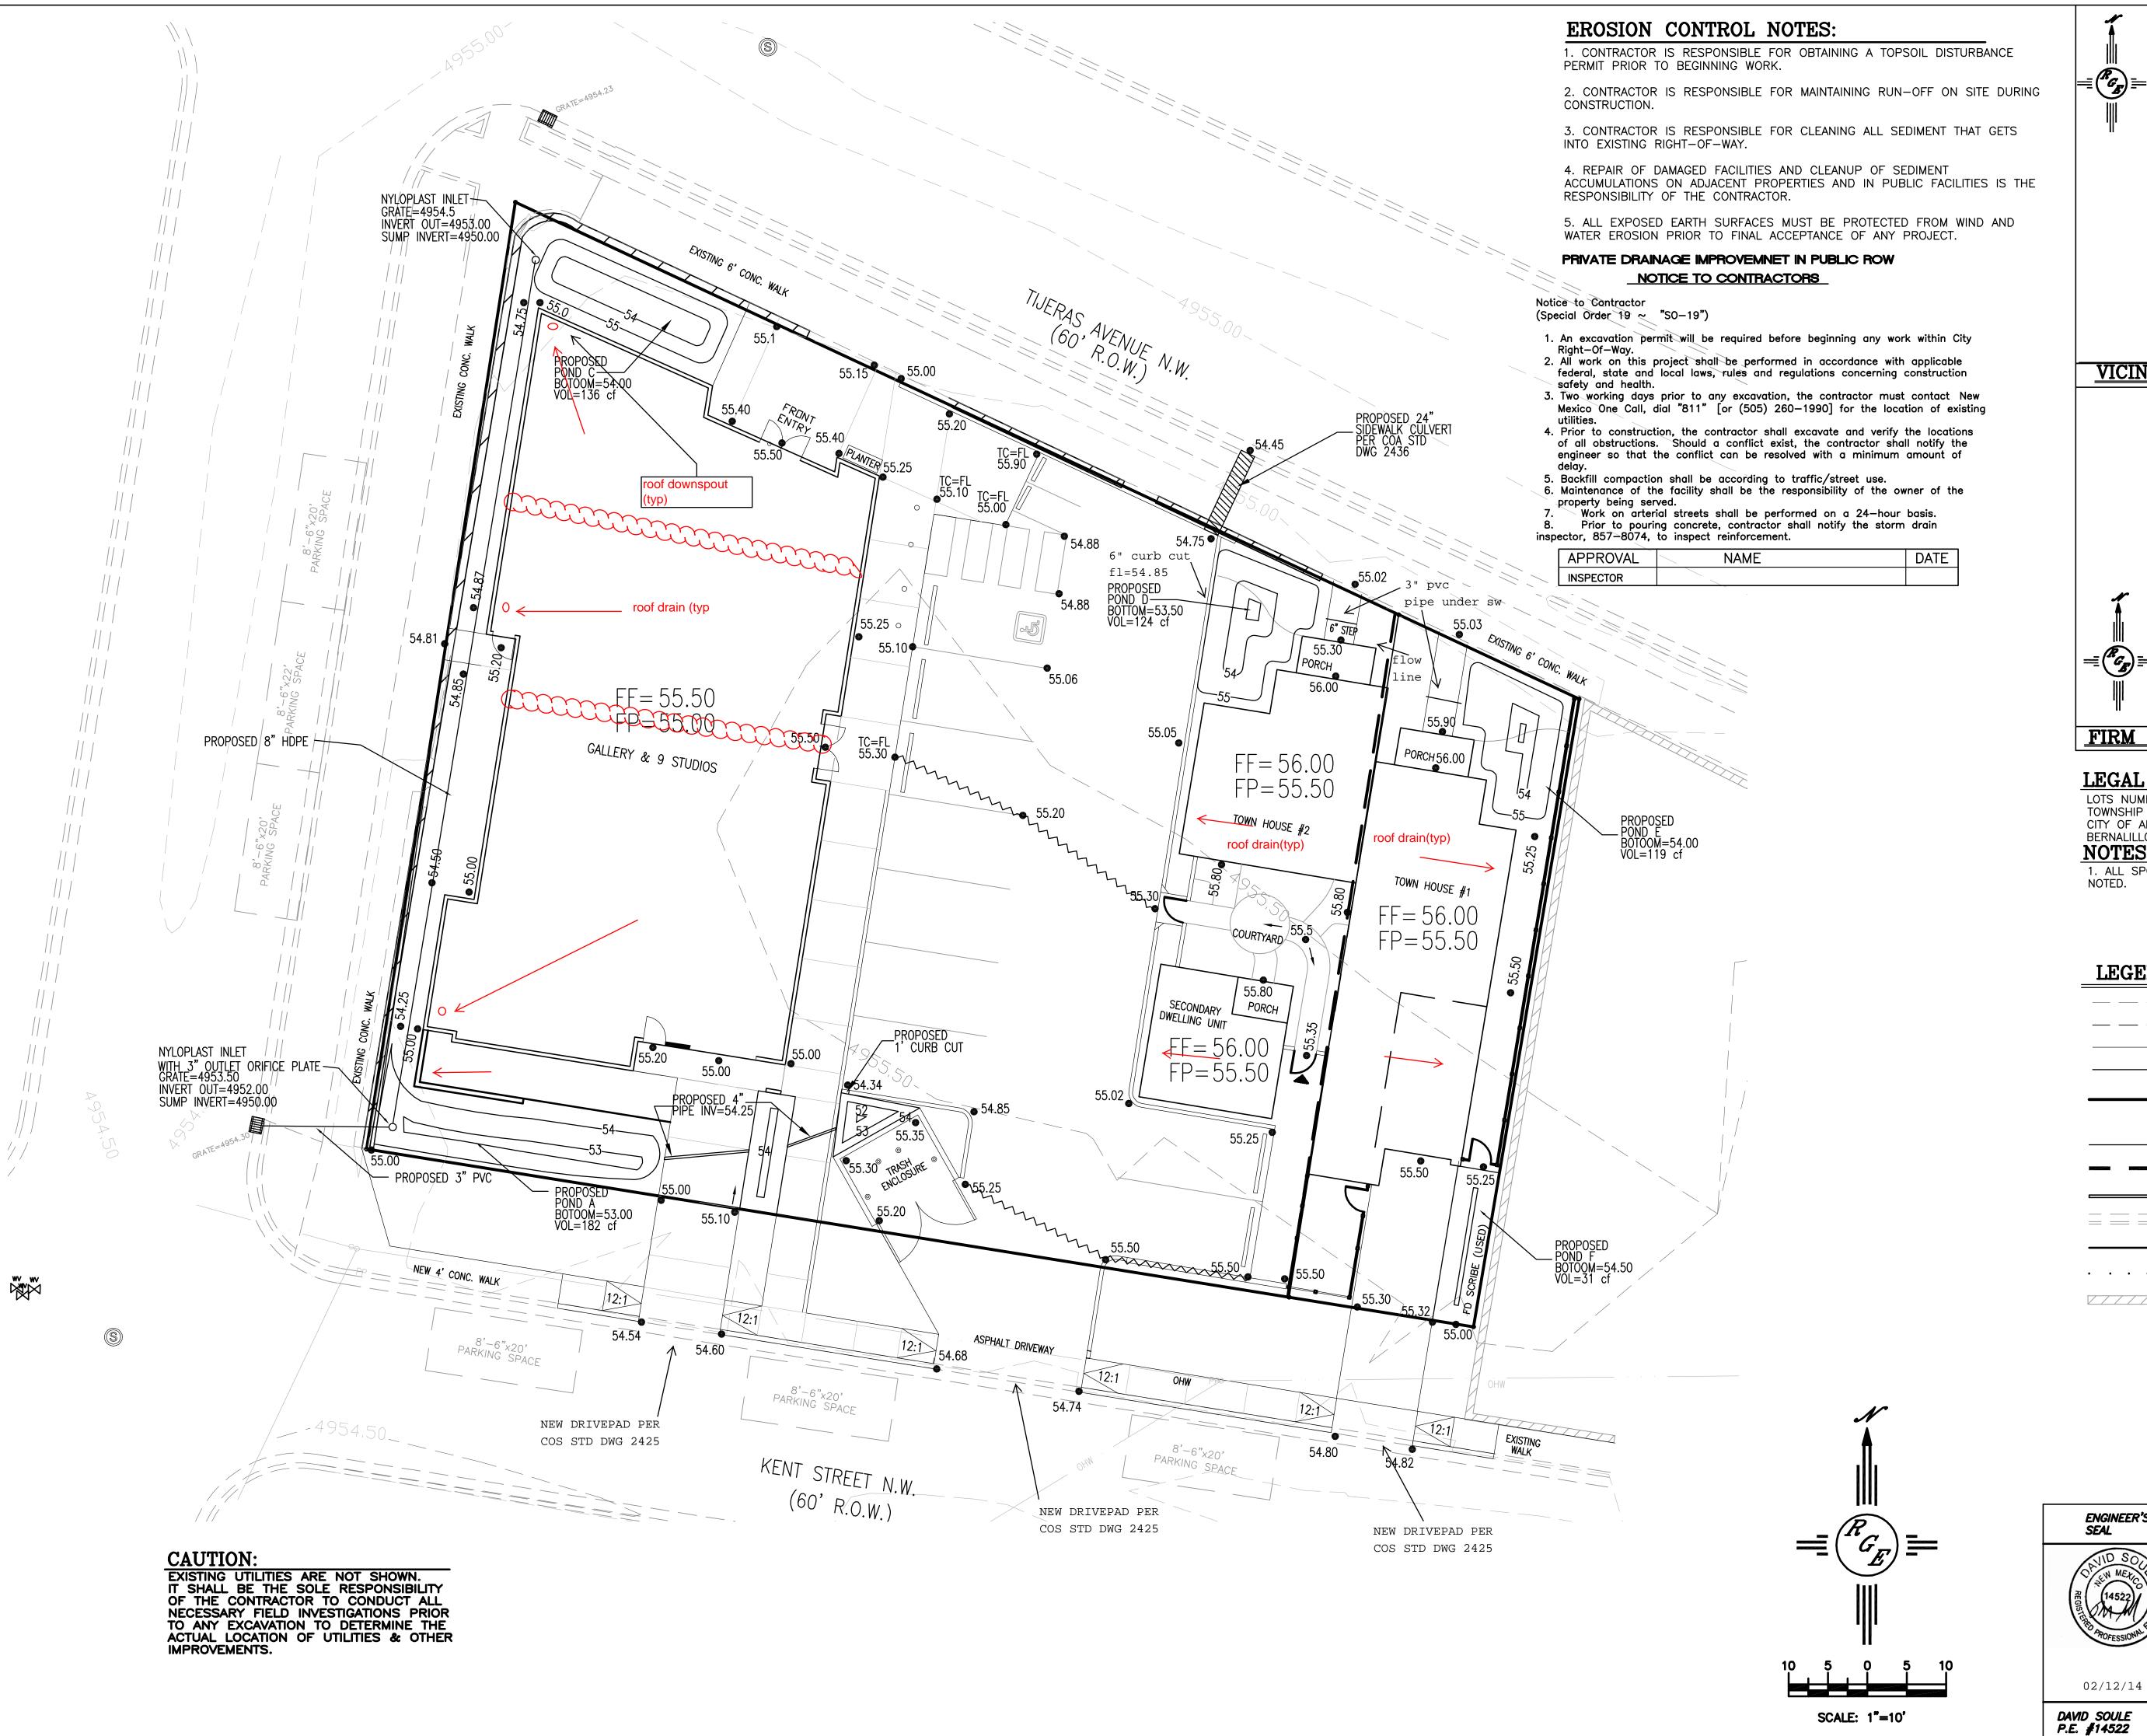

## LEGAL DESCRIPTION:

LOTS NUMBERED 8-12 IN BLOCK FIFTY THREE (53) OF TOWNSHIP 10 NORTH, RANGE 3 EAST, N.M.P.M. CITY OF ALBUQUERQUE BERNALILLO COUNTY, NEW MEXICO

1. ALL SPOT ELEVATIONS REPRESENT FLOWLINE ELEVATION UNLESS OTHERWISE

## **LEGEND**

— — 5601— — EXISTING CONTOUR — — 5600— — EXISTING INDEX CONTOUR PROPOSED CONTOUR — PROPOSED INDEX CONTOUR LOT LINE CENTERLINE RIGHT-OF-WAY EXTENDED STEM WALL SEE ARCH PLANS FOR DETAILS PROPOSED ROCK FACE WALL = = = = EXISTING CURB AND GUTTER PROPOSED EDGE OF CONCRETE · · · · · · · PROPOSED FLOWLINE 