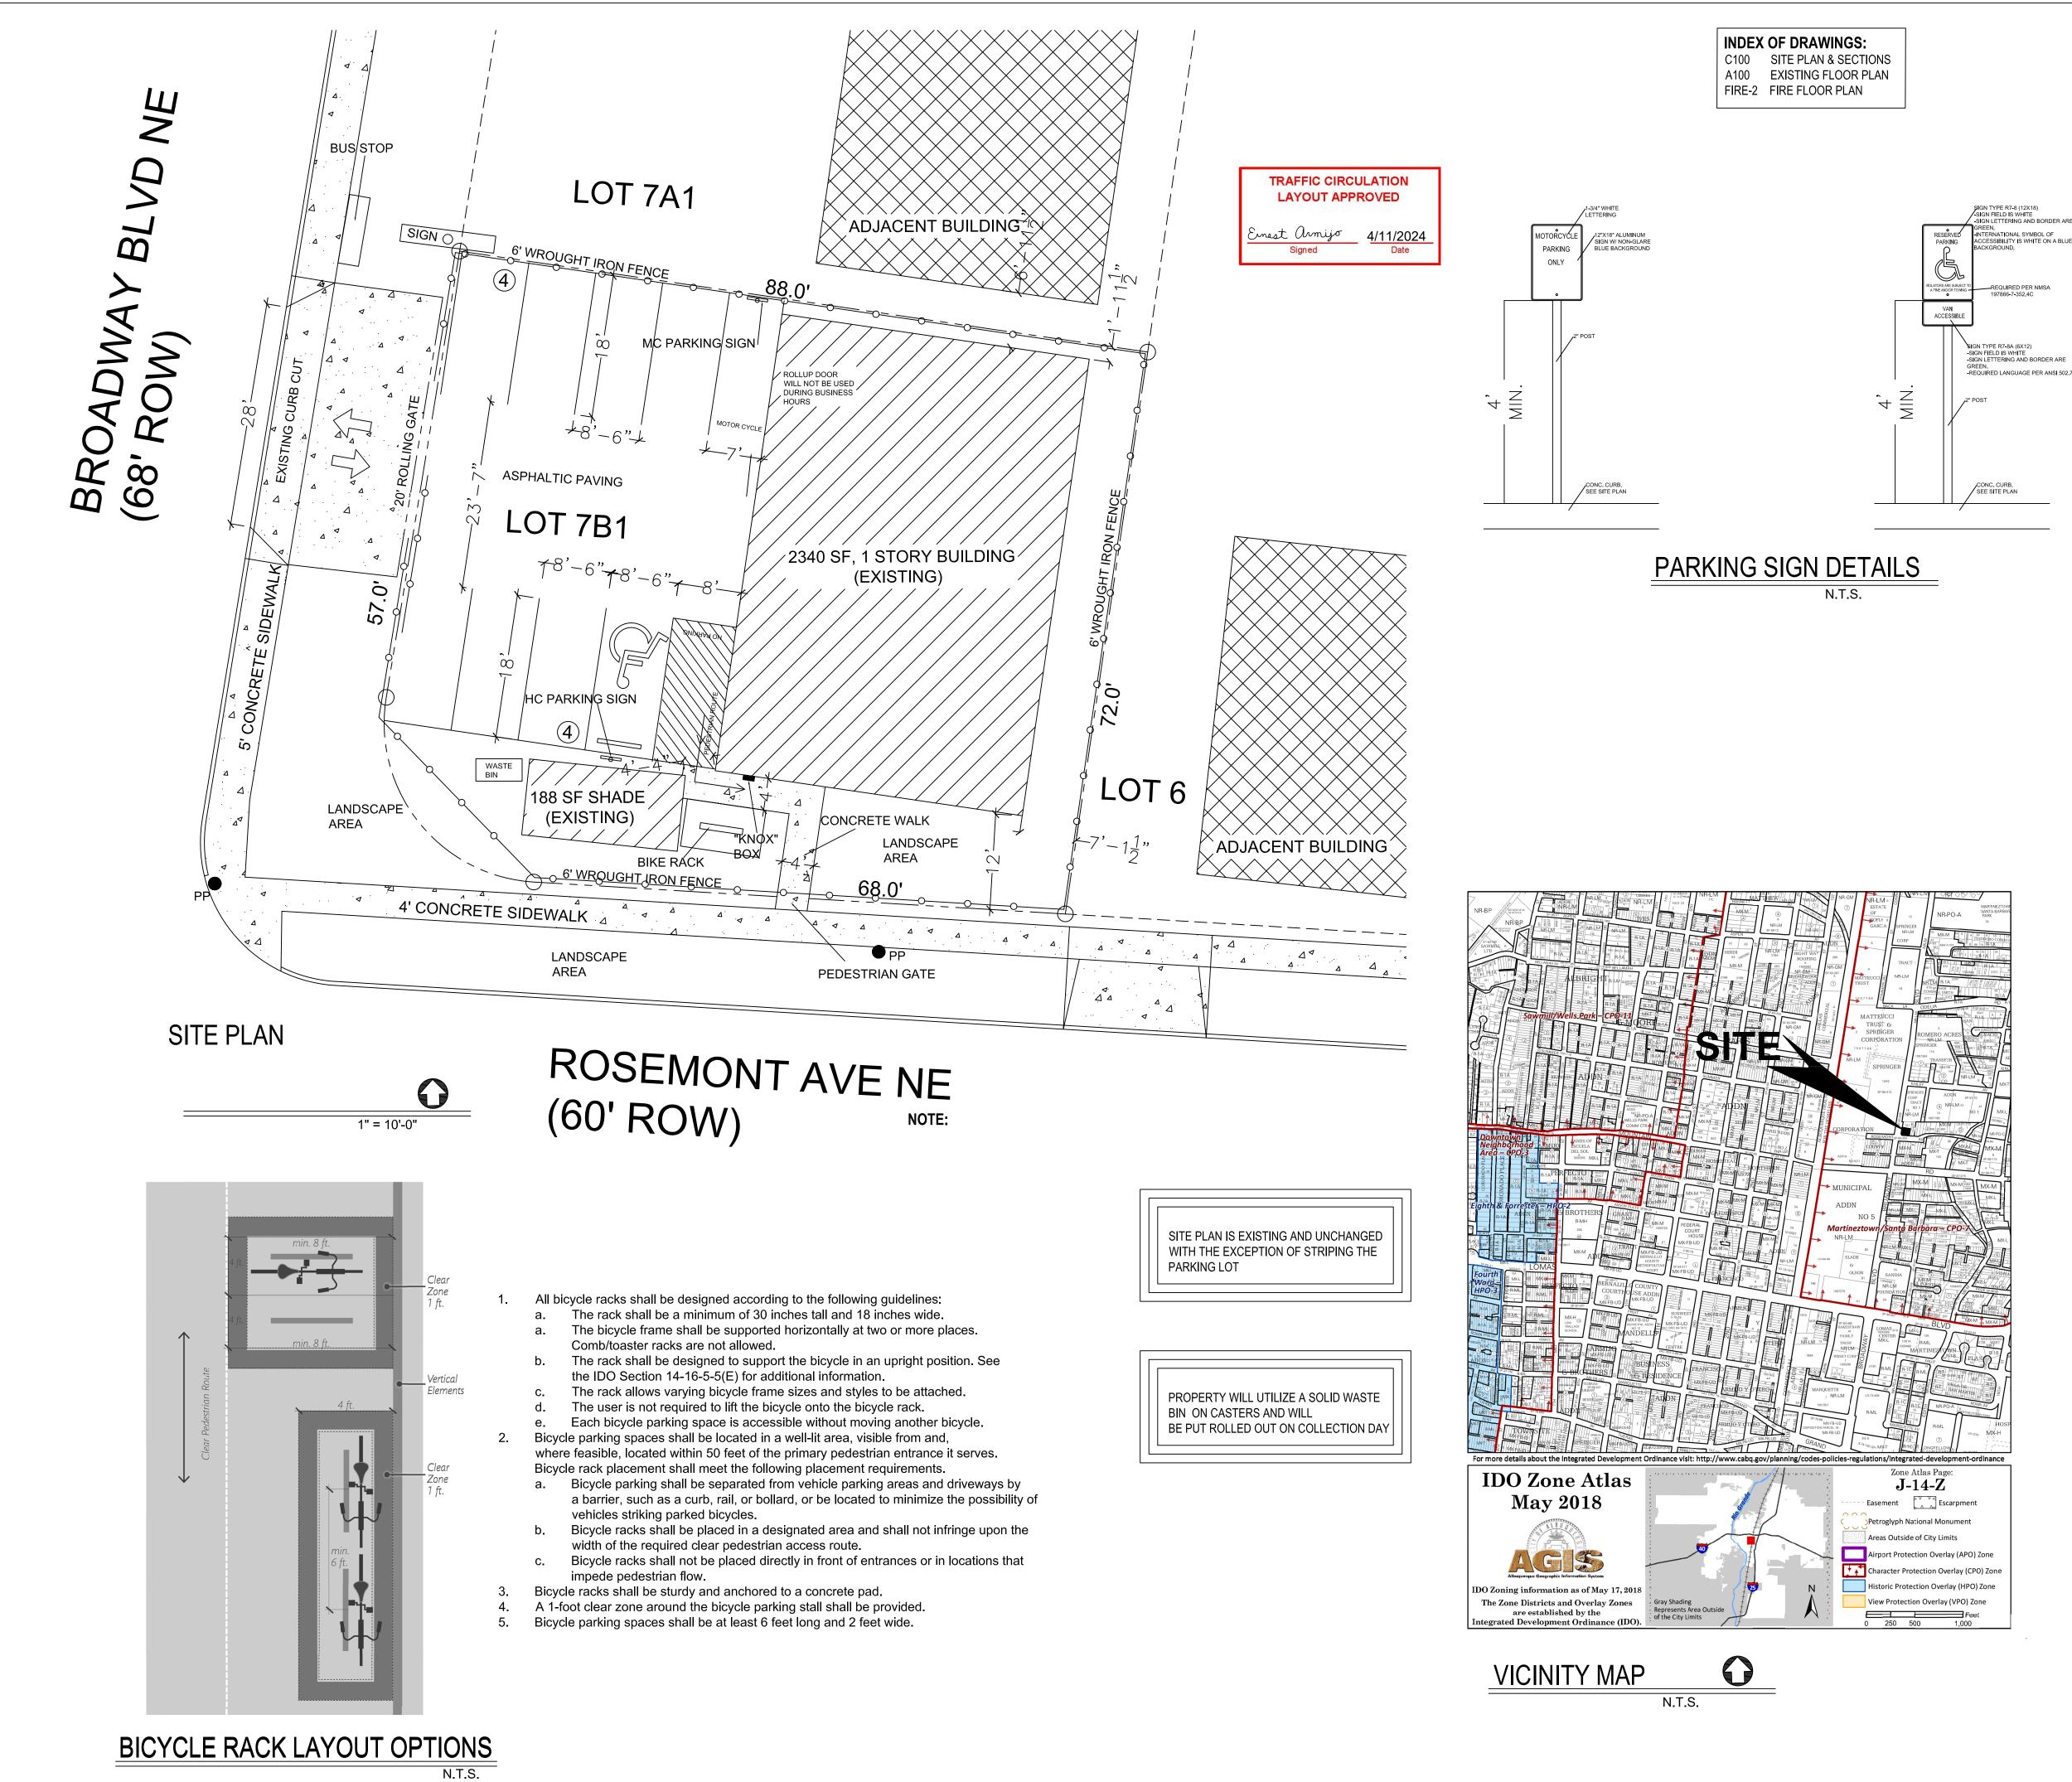

www.cabq.gov

Sincerely,

Ernest Armijo, P.E. Principal Engineer, Planning Dept. Development Review Services

C: CO Clerk, File

| PROJECT                                                                                                                    | DATA:                                                                                                                                                                                                                                                                                                                         | OF NEW MA                                                                                                             |  |
|----------------------------------------------------------------------------------------------------------------------------|-------------------------------------------------------------------------------------------------------------------------------------------------------------------------------------------------------------------------------------------------------------------------------------------------------------------------------|-----------------------------------------------------------------------------------------------------------------------|--|
| PROJECT:                                                                                                                   | DASH 4 CANNA LLC CHANGE OF OCCUPANCY<br>1302 BROADWAY BLVD NE<br>ALBUQUERQUE, NM 87102                                                                                                                                                                                                                                        | ROBERT C. F<br>RAYNER<br>0<br>4-9-24                                                                                  |  |
| OWNER:                                                                                                                     | ORBIT INNOVATIONS<br>1302 BROADWAY BLVD NE<br>ALBUQUERQUE, NM 87102                                                                                                                                                                                                                                                           | RC No. 4948                                                                                                           |  |
| ARCHITECT:                                                                                                                 | R2 ARCHITECTURAL DESIGN & CONSULTING LLC<br>NM REG #4049<br>12024 PAISANO CT NE<br>ALBUQUERQUE, NM 87112<br>(505) 321-3932                                                                                                                                                                                                    | ESIGN<br>MEXICO 87112                                                                                                 |  |
| CONTRACTOR:                                                                                                                | Z CONSTRUCTION<br>6407 MENAUL BLVD NE<br>ALBUQUERQUE, NM 87110<br>NM LIC # 408458                                                                                                                                                                                                                                             | RAL DESIGN<br>T NE<br>NEW MEXIC                                                                                       |  |
| IDO ZONE DIST.:                                                                                                            | NR-LM                                                                                                                                                                                                                                                                                                                         | ЗЗ, С С I                                                                                                             |  |
| BUILDING CODE:                                                                                                             | 2015 INTERNATIONAL BUILDING CODE (IBC)<br>2015 INTERNATIONAL EXISTING BUILDING CODE<br>2015 UNIFORM MECHANICAL CODE<br>2015 UNIFORM PLUMBING CODE<br>2017 NATIONAL ELECTRIC CODE<br>2015 INTERNATIONAL FIRE COE                                                                                                               | <sup>2</sup> ARCHITE<br>2024 PAISA<br>LBUQUER(<br>EL: 505.321                                                         |  |
| ACCESSIBILITY<br>CODE:                                                                                                     | ICC/ANSI A 117.1-2015                                                                                                                                                                                                                                                                                                         |                                                                                                                       |  |
| SEISMIC DESIGN<br>CATEGORY:                                                                                                | D                                                                                                                                                                                                                                                                                                                             |                                                                                                                       |  |
| SEISMIC<br>FACTOR:                                                                                                         | CAT III, (IE) 1.25                                                                                                                                                                                                                                                                                                            |                                                                                                                       |  |
|                                                                                                                            | 2,340 SF, 1 STORY<br>V-B NON SPRINKLED<br>36,000 SF                                                                                                                                                                                                                                                                           |                                                                                                                       |  |
| HEIGHT:                                                                                                                    | 18'-0" - 1 STORY                                                                                                                                                                                                                                                                                                              |                                                                                                                       |  |
| OCCUPANCY:<br>OCCUPANT<br>LOAD:                                                                                            | M - MERCANTILE (CANNABIS RETAIL SALES)STORAGE STOCK AREA: $513 \text{ SF} / 300 = 1.71$ OFFICE AREA: $179 \text{ SF} / 150 = 1.79$ RETAIL SALES AREA: $1,966 \text{ SF} / 60 = 18.26$ RECEPTION AREA $184 \text{ SF} / 60 = 3.06$ TOILET/CIRCULATION: $368 \text{ SF} / 0 = 0.00$ TOTAL OCCUPANT LOAD: $25 \text{ OCCUPANTS}$ | OMMENTS                                                                                                               |  |
| REQUIRED<br>FIXTURE COUNT:                                                                                                 | WATER CLOSETS: 1 UNISEX<br>LAVATORIES: 1 UNISEX<br>1 SERVICE SINK                                                                                                                                                                                                                                                             | DATE                                                                                                                  |  |
| PROVIDED<br>FIXTURE COUNT:                                                                                                 | WATER CLOSETS: 1 UNISEX<br>LAVATORIES: 1 UNISEX<br>1 SERVICE SINK                                                                                                                                                                                                                                                             | 2024<br>SHOWN s NON                                                                                                   |  |
| PARKING REQ.<br>(THIS TENANT):                                                                                             | RETAIL CANNABIS: 4 SPACE/1,000 SF<br>TOTAL PARKING REQUIRED <b>= 9 SPACES</b> TO INCLUDE<br>1 HC ACCESSIBLE SPACE, ONE MOTORCYCLE SPACE<br>AND A BICYCLE RACK. (WITH A 30% PARKING REDUCTION<br>DUE TO PROXIMITY TO TRANSIT, RESULTS IN A REQUIREMENT<br>OF 7 SPACES)                                                         | I BY: RR<br>ED BY: RR<br>4/9/<br>AS                                                                                   |  |
| PARKING PROVIDED                                                                                                           | 8 SPACES, ONE OF WHICH IS HC ACCESSIBLE, ONE MOTOR<br>CYCLE SPACE AND A BICYCLE RACK.                                                                                                                                                                                                                                         | DRAWN B<br>CHECKED<br>DATE:<br>SCALE:                                                                                 |  |
| CHANGE OF OCCUPA<br>(BUSINESS OCCUPAN<br>NO WORK WILL BE CO<br>EXCEPTION OF RE-ST<br>CLASSIFIED AS AN "C<br>BUILDING CODE. | 10802<br>E NO CHANGES TO THE SITE PLAN WITH THE EXEPTION OF                                                                                                                                                                                                                                                                   | A DASH 4 CANNA LLC- CHANGE OF OCCUPANCY<br>1302 BROADWAY BLVD NE<br>ALBUQUERQUE, NM 87102<br>SITE PLAN & PROJECT DATA |  |
|                                                                                                                            |                                                                                                                                                                                                                                                                                                                               | C100                                                                                                                  |  |
|                                                                                                                            |                                                                                                                                                                                                                                                                                                                               |                                                                                                                       |  |