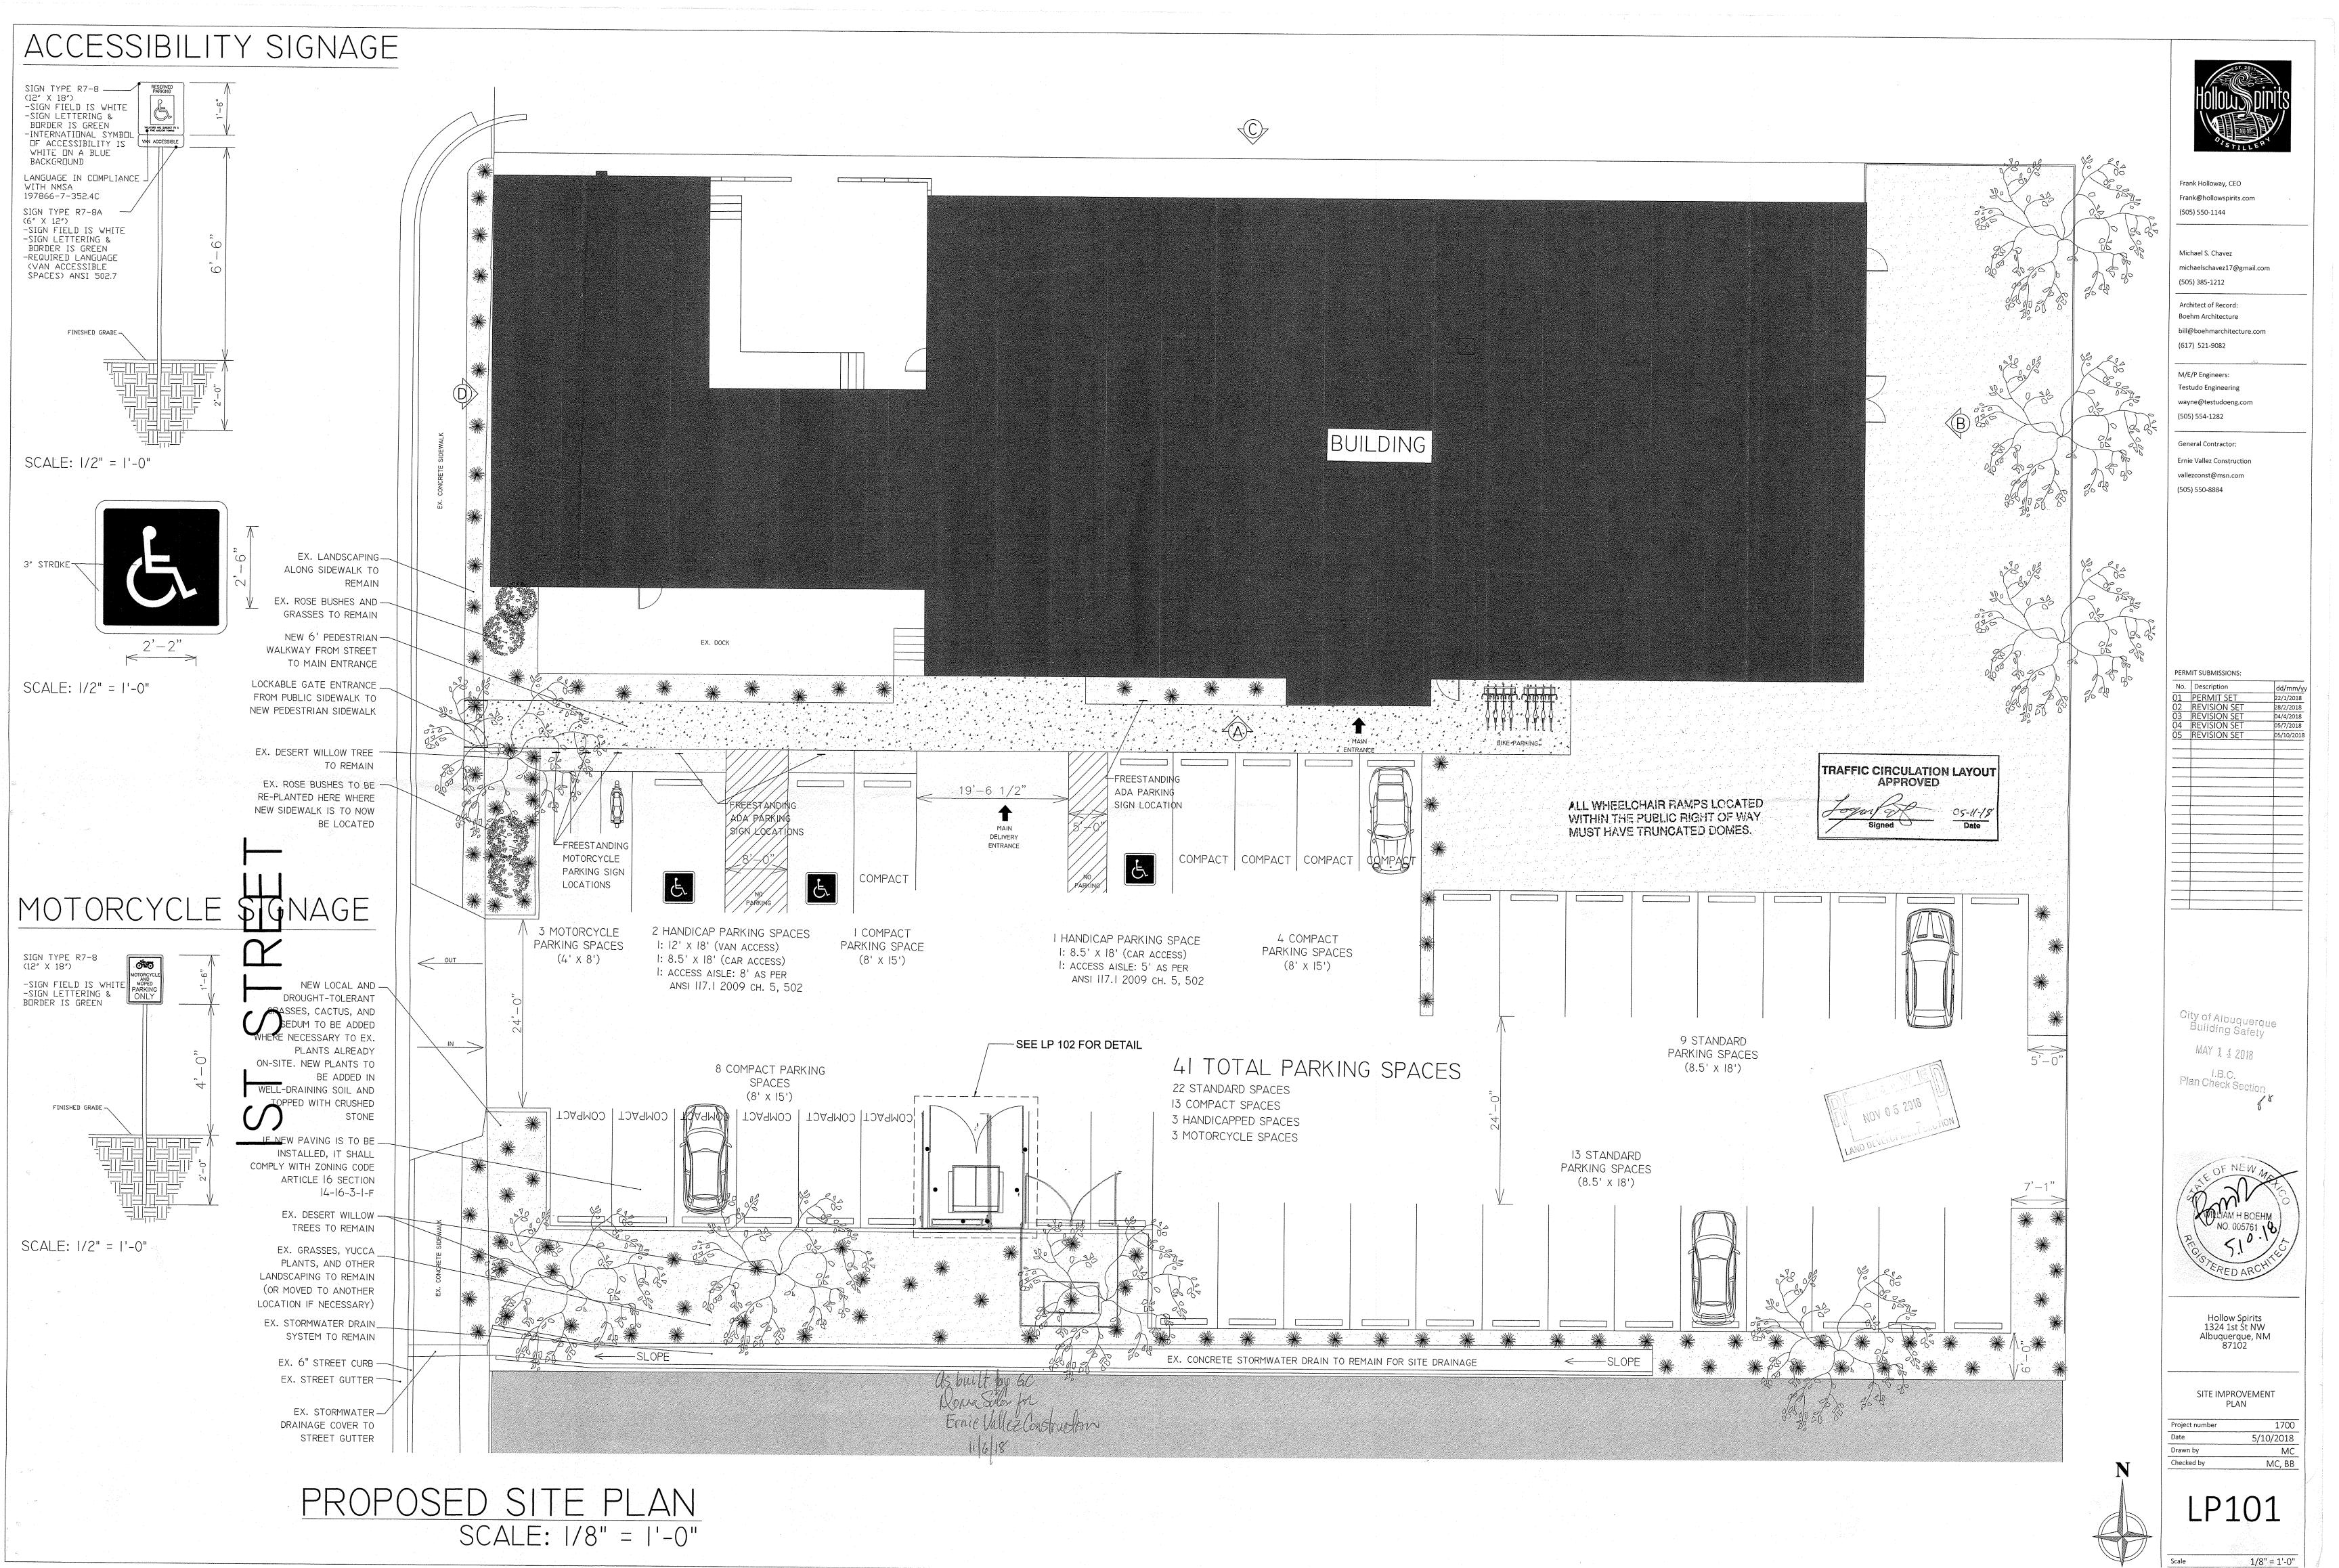

Prior to the issuance of a permanent Certificate of Occupancy, the following items must be addressed:

1. The ADA accessible parking sign must have the required language per 66-7-352.4C NMSA 1978 "Violators Are Subject to a Fine and/or Towing."

NM 87103

www.cabq.gov

Albuquerque

PO Box 1293

2. The ADA parking space next to the loading dock is missing a wheel stop.

Once corrections are complete resubmit acceptable package along with fully completed Drainage Transportation Information Sheet to front counter personnel for log in and evaluation by Transportation. For digital submittal and minor comments and/or repairs, please submit photos to <u>PLNDRS@cabq.gov</u> prior to submittal. If you have any questions, please contact me at (505) 924-3675.

NOTE: Per agreement with Albuquerque Zoning, Owner/GC Donna Salas will be losing one parking space due to a change of location for installed trash enclosure (As-built sketch attached).

THE RECORD INFORMATION PRESENTED HEREON IS NOT NECESSARILY COMPLETE AND INTENDED ONLY TO VERIFY SUBSTANTIAL COMPLIANCE OF THE TRAFFIC ASPECTS OF THIS PROJECT. THOSE RELYING ON THE RECORD DOCUMENT ARE ADVISED TO OBTAIN INDEPENDENT VERIFICATION OF ITS ACCURACY BEFORE USING IT FOR ANY OTHER PURPOSE.