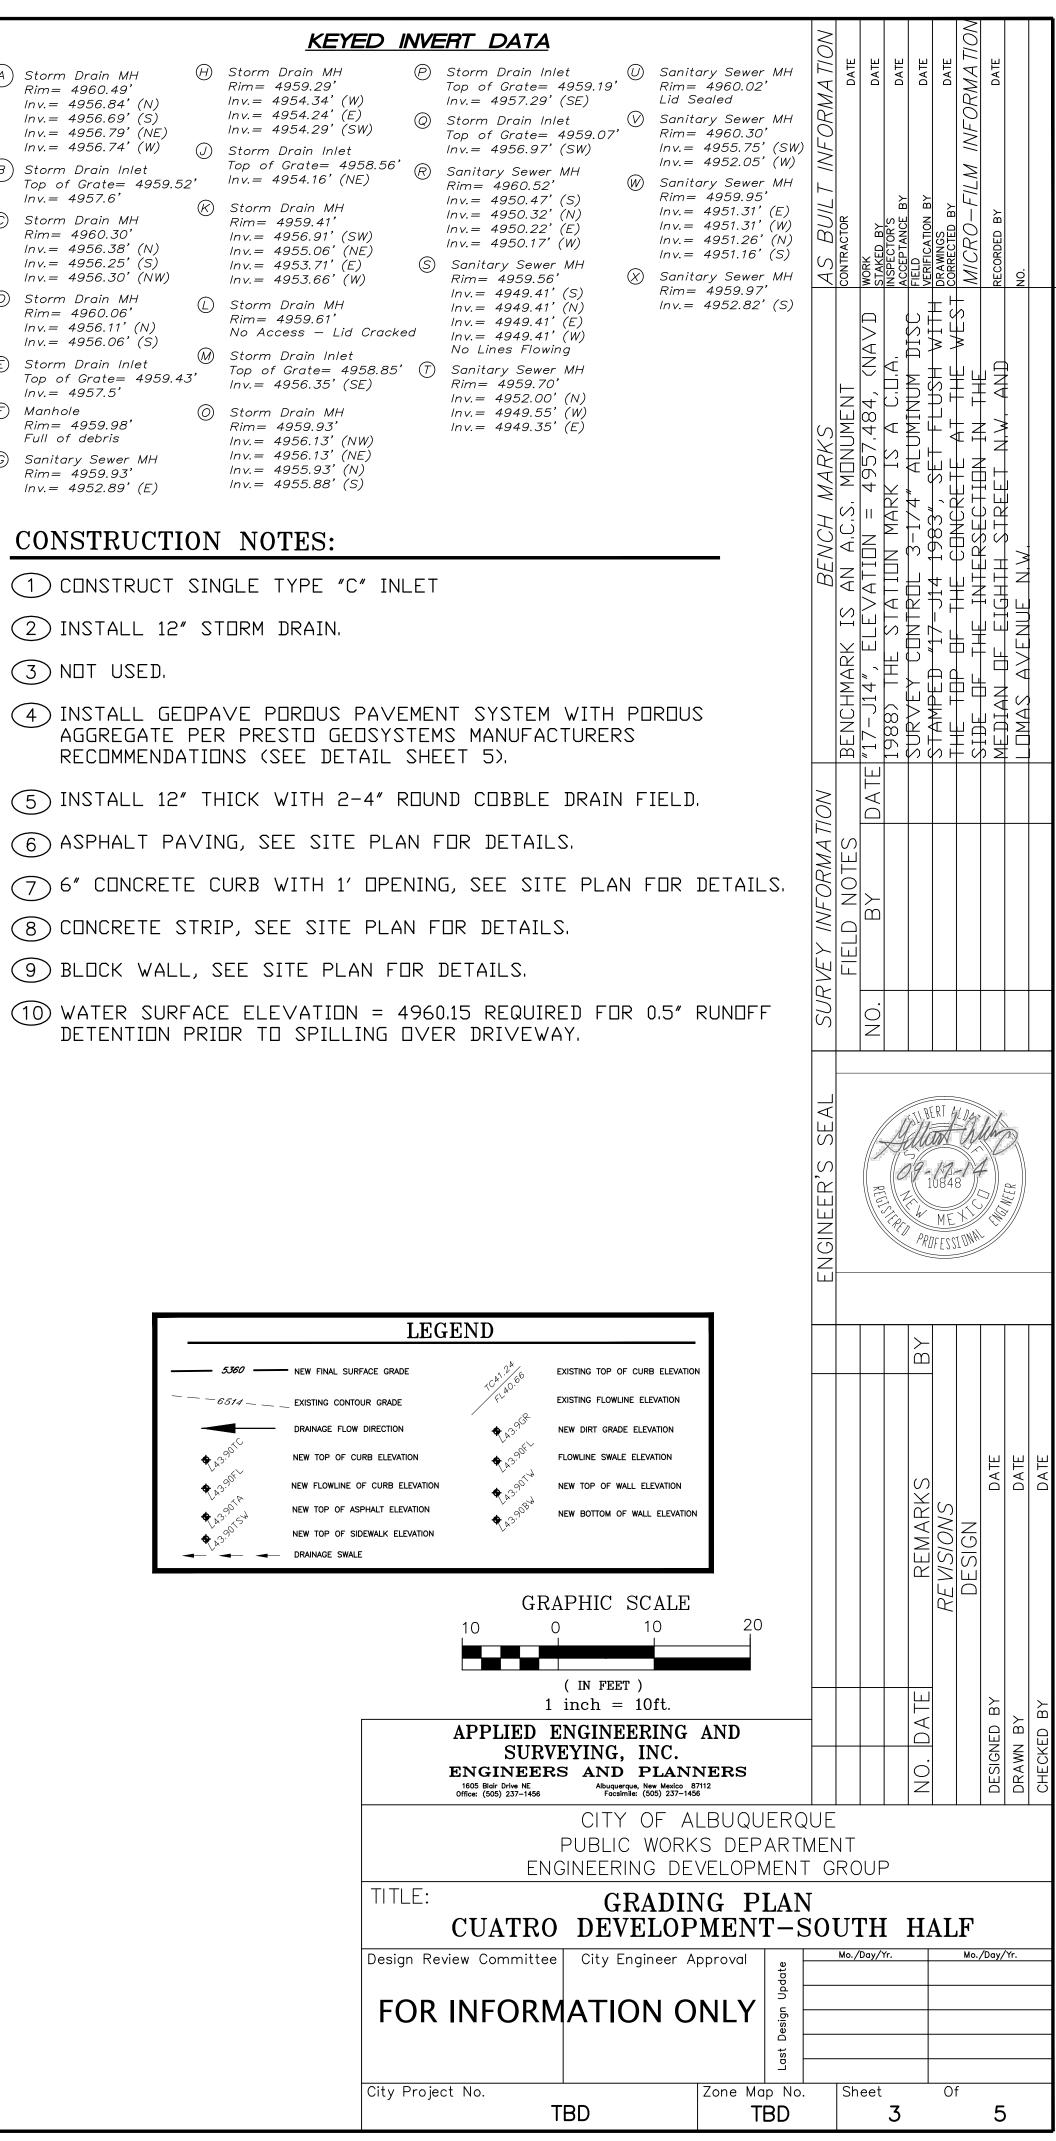

V(EXISTING) = 7,009CF - 7,542CF = 533CF REDUCTION IN DOWNSTREAM FLOW VOLUME FROM THIS DEVELOPMENT

8. FIRST FLUSH STORM WATER CONTROL MEASURES PER ORDINANCE O-2013016 FOR THE PURPOSED OF THE ORDINANCE THE 90TH PERCENTILE STORM EVENT IS 0.44INCHES

V(FIRST FLUSH) = 0.44" X TREATMENT "D" = (0.44"/12"/') X 37,379SF = 1,371CF REQUIRED TO

9. PER CITY ENGINEER SINCE THIS SITE IS IN VALLEY DETAIN 0.50" RUNOFF FOR IMPERVIOUS

V(0.50") = 0.50" X TREATMENT "D" = (0.50"/12"/') X 37,379SF = 1,557CF REQUIRED TO BE DETAINED FOR VALLEY REQUIREMENT

## 10. DETERMINE VOLUME PROVIDED AT ELEVATION 4960.15

BASED ON COMPUTER COMPARISON VOLUME ANALYSIS OF ELEVATION 4960.15 RELATIVE TO NEW GRADES VOLUME PROVIDED = 2441CF > 1,557CF OK PROPOSED ONSITE VOLUME MEETS 0.5" RUNOFF AND FIRST FLUSH REQUIREMENTS











|                                                                                                                                                                 |                                                                                |                                                                                               |                                                                                                             |                    |                    |                            |                                 | 2                                  |                               |           | ٦         |
|--------------------------------------------------------------------------------------------------------------------------------------------------