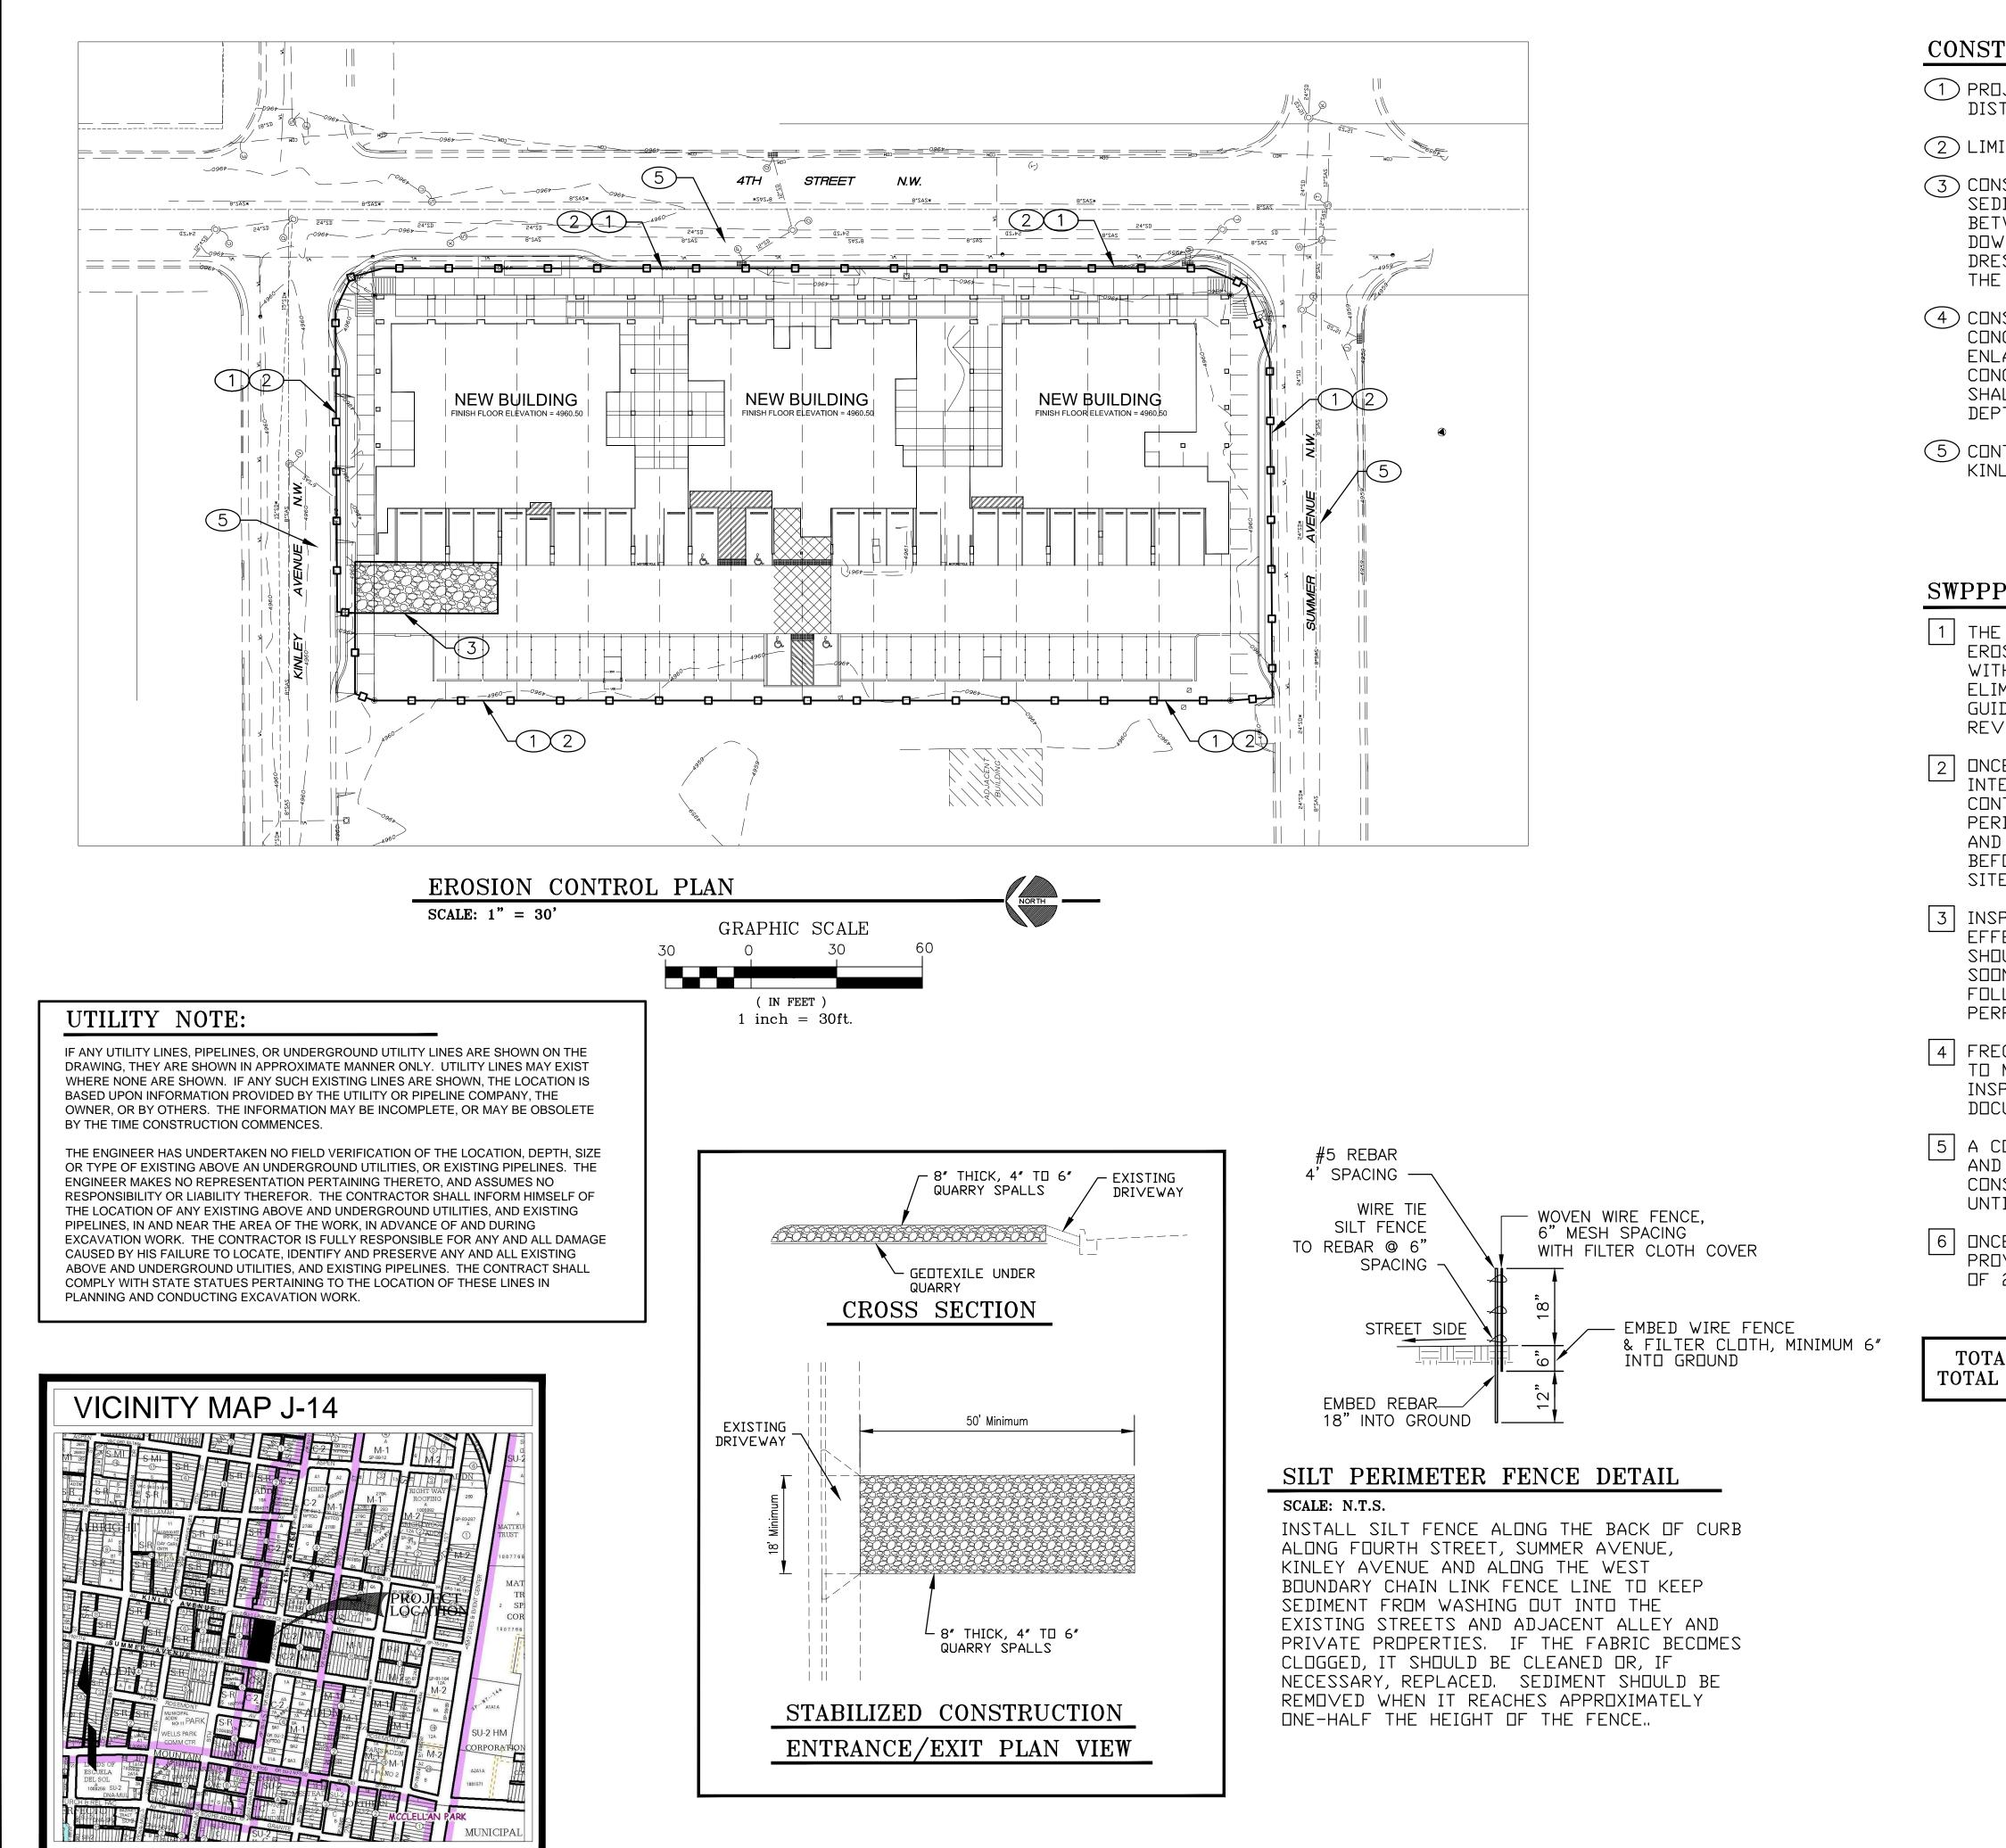

EXISTING) = 7,009CF - 7,542CF = 533CF REDUCTION IN DOWNSTREAM FLOW VOLUME FROM THIS DEVELOPMENT

8. FIRST FLUSH STORM WATER CONTROL MEASURES PER ORDINANCE O-2013016 FOR THE PURPOSED OF THE ORDINANCE THE 90TH PERCENTILE STORM EVENT IS 0.44INCHES

V(FIRST FLUSH) = 0.44" X TREATMENT "D" = (0.44"/12"/') X 37,379SF = 1,371CF REQUIRED TO

9. PER CITY ENGINEER SINCE THIS SITE IS IN VALLEY DETAIN 0.50" RUNOFF FOR IMPERVIOUS

V(0.50") = 0.50" X TREATMENT "D" = (0.50"/12"/') X 37,379SF = 1,557CF REQUIRED TO BE DETAINED FOR VALLEY REQUIREMENT

## 10. DETERMINE VOLUME PROVIDED AT ELEVATION 4960.15

BASED ON COMPUTER COMPARISON VOLUME ANALYSIS OF ELEVATION 4960.15 RELATIVE TO NEW GRADES VOLUME PROVIDED = 2441CF > 1,557CF OK PROPOSED ONSITE VOLUME MEETS 0.5" RUNOFF AND FIRST FLUSH REQUIREMENTS











|                                                                                                                                                                 |                                                                                |                                                                                               |                                                                                                             |                    |                    |                            |                                 | 2                                  |                               |           | ٦         |
|----------------------------------------------------------------------------------------------------------------------------------------------------