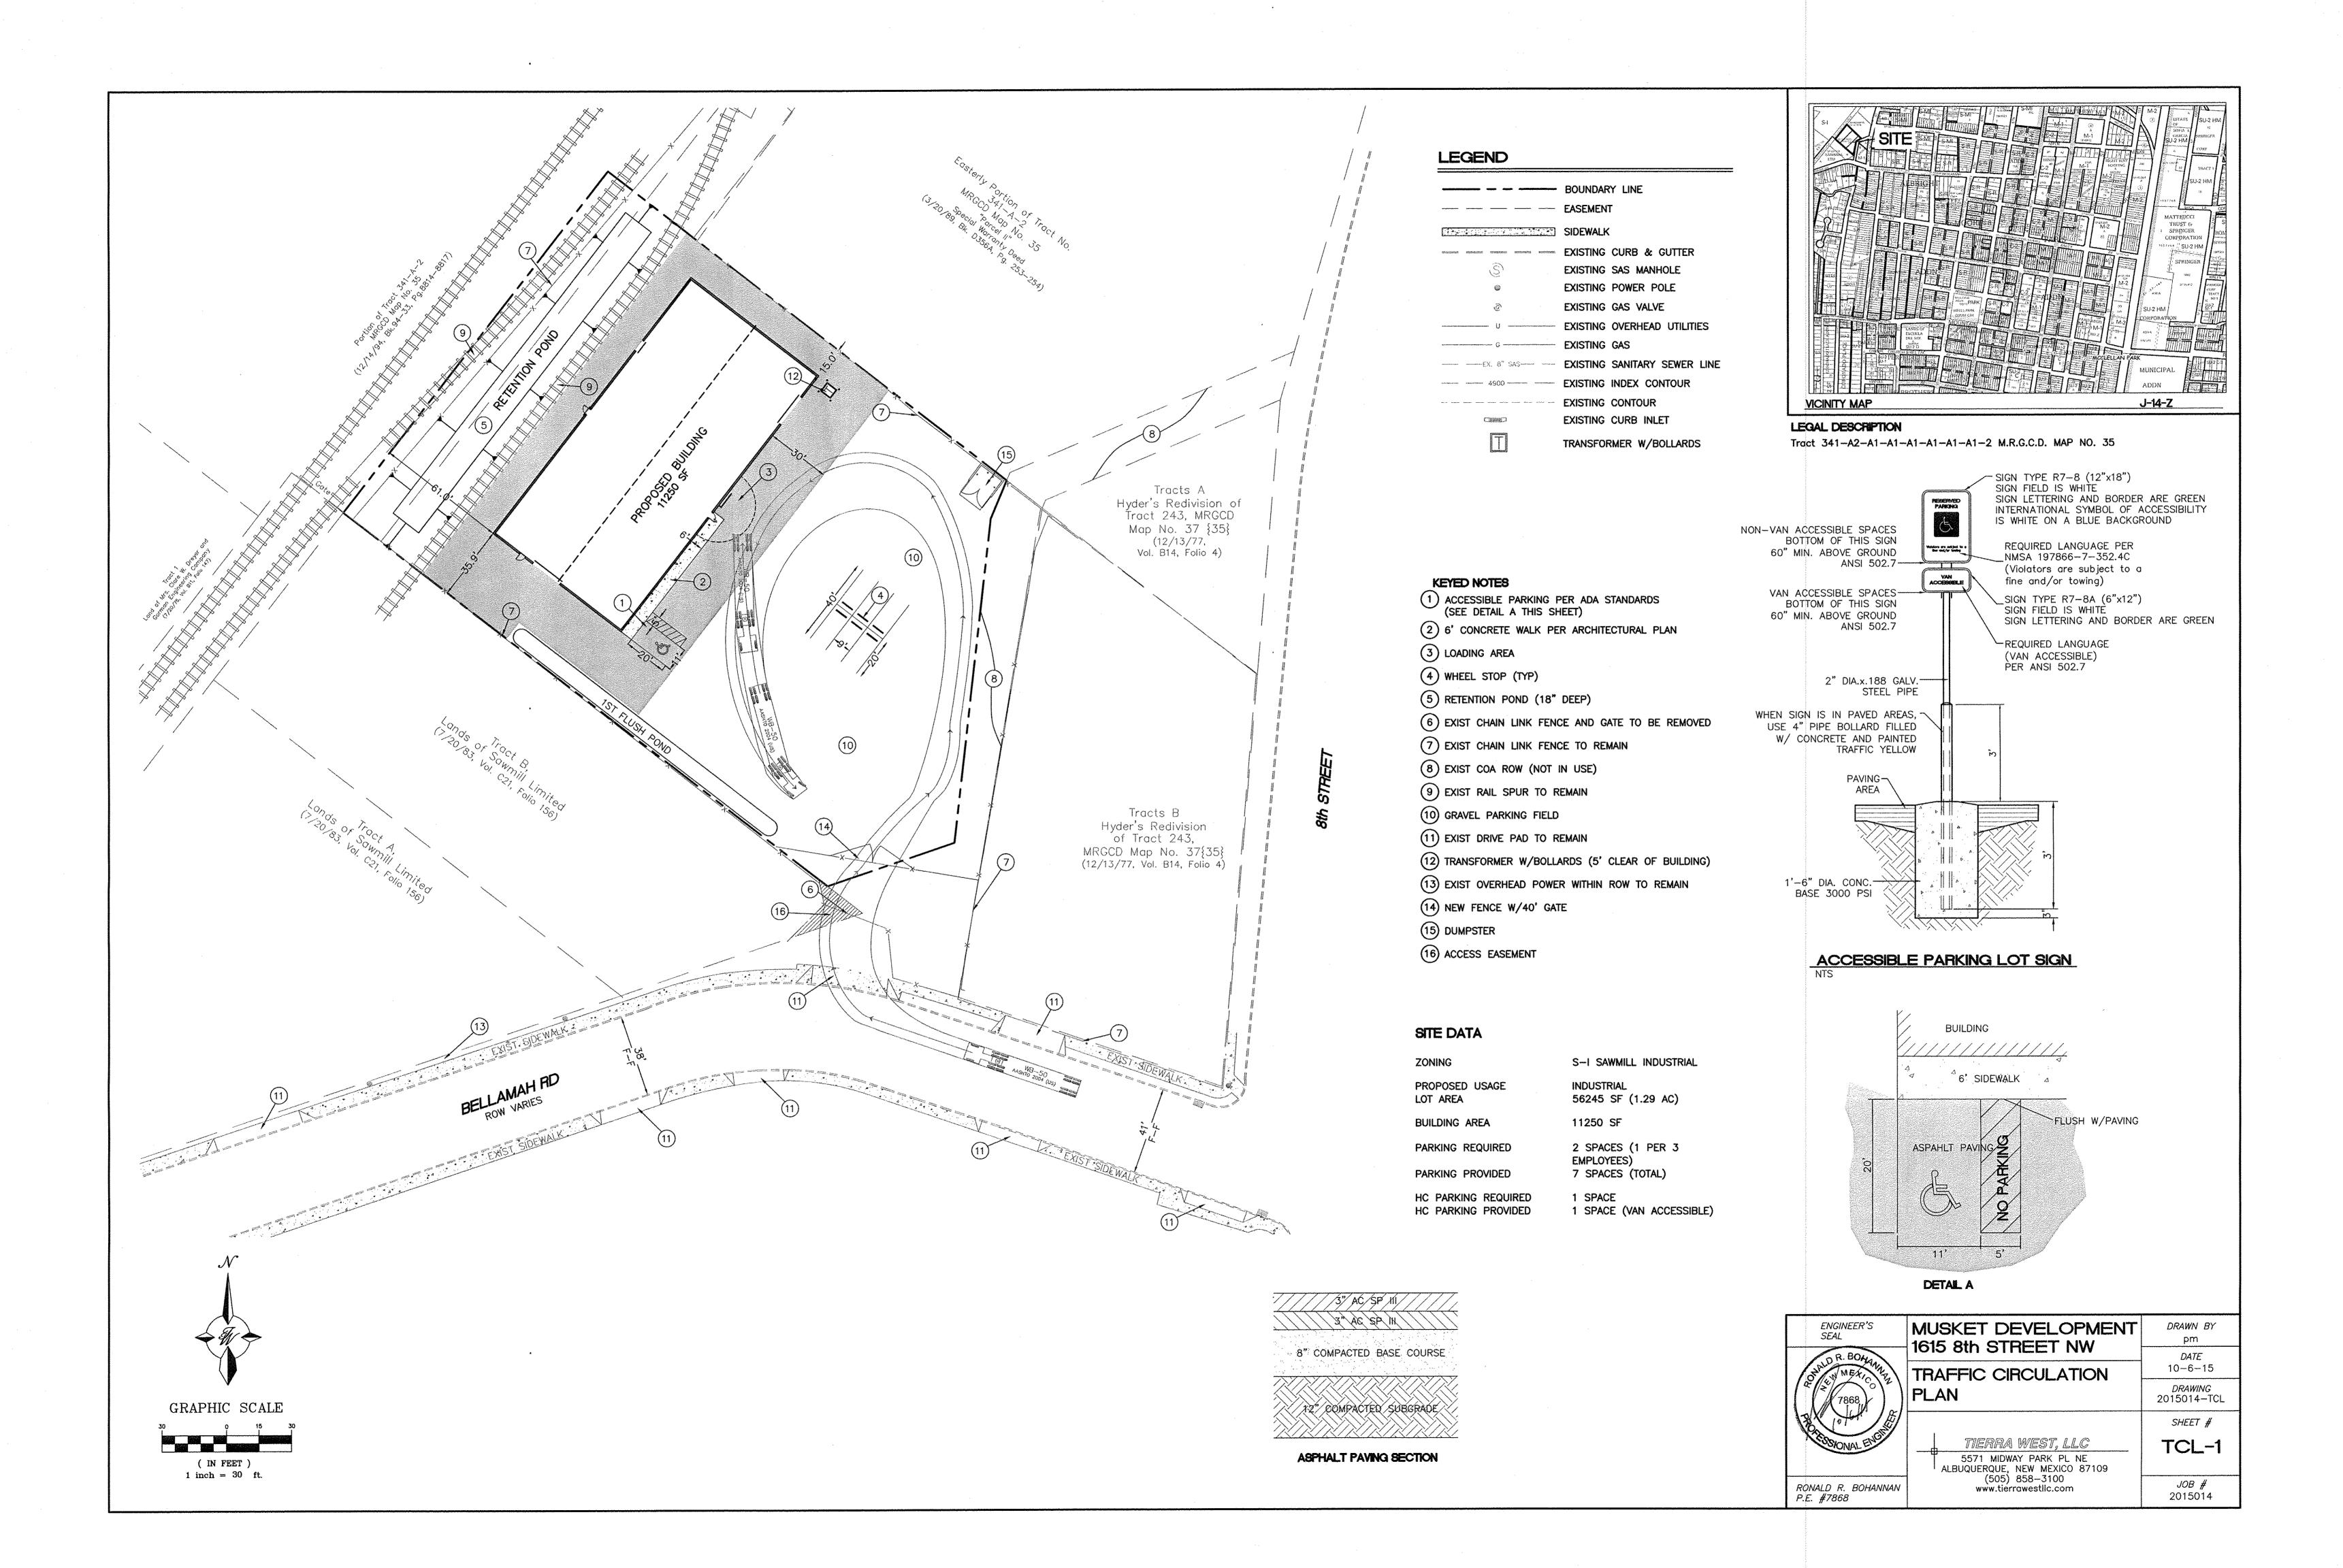

**Traffic Circulation Layout** 

Engineer's/Architect's Stamp dated 10-6-15 (J14-D175)

Dear Mr. Carrica,

The TCL submittal received 10-8-15 is approved for Building Permit. A copy of the stamped and signed plan will be needed for each of the building permit plans. Please keep the original to be used for certification of the site for final C.O. for Transportation.

## DRAINAGE AND TRANSPORTATION INFORMATION SHEET (REV 09/2015)

| Project Title: Musket Development                                                                                                                                     |                          | Building Permit #:                                                                                                                                                                                                 |                     | City Drainage #: JI4 DI75 |  |
|-----------------------------------------------------------------------------------------------------------------------------------------------------------------------|--------------------------|--------------------------------------------------------------------------------------------------------------------------------------------------------------------------------------------------------------------|---------------------|---------------------------|--|
| DRB#:                                                                                                                                                                 | EPC#:                    |                                                                                                                                                                                                                    | Work Order#         |                           |  |
| Legal Description: Tract 341-A2-A1-A1-A1-A                                                                                                                            | 1-A1-2, MRGCD Map No. 35 |                                                                                                                                                                                                                    | •                   |                           |  |
| City Address: 1615 8th Street NW Albuquerq                                                                                                                            |                          |                                                                                                                                                                                                                    |                     |                           |  |
| Engineering Firm: Tierra West, LLC                                                                                                                                    |                          |                                                                                                                                                                                                                    | Contact: Vin        | ce Carrica                |  |
| Address: 5571 Midway Park Place NE Albuq                                                                                                                              | uergue, NM 87109         |                                                                                                                                                                                                                    |                     |                           |  |
| Phone#: 505-858-3100                                                                                                                                                  | Fax#: 505-858-1118       |                                                                                                                                                                                                                    | E-mail: vcar        | rica@tierrawestllc.com    |  |
| Owner: Musket Corporation                                                                                                                                             |                          |                                                                                                                                                                                                                    | Contact: Bris       | an Hoover                 |  |
| Address: 1111 Bagby St, Suite 2400 Houston                                                                                                                            | n. TX 77002              |                                                                                                                                                                                                                    |                     | <u></u>                   |  |
| Phone#: 713-332-5727                                                                                                                                                  | Fax#:                    |                                                                                                                                                                                                                    | E-mail: briar       | nhoover@musketcorp.com    |  |
| Architect: TBD                                                                                                                                                        | <del></del>              |                                                                                                                                                                                                                    | Contact:            |                           |  |
| Address:                                                                                                                                                              |                          |                                                                                                                                                                                                                    |                     |                           |  |
| Phone#:                                                                                                                                                               | Fax#:                    |                                                                                                                                                                                                                    | E-mail:             |                           |  |
|                                                                                                                                                                       |                          |                                                                                                                                                                                                                    | Company Magn        | Dieter                    |  |
| Other Contact: Cartesian Surveys, Inc Address: 2104 Southern Blvd SE, Rio Ranch                                                                                       | 0.07124                  |                                                                                                                                                                                                                    | Contact: Will       | Flotilei                  |  |
| Address: 2104 Southern Blvd SE, Rio Ranch Phone#: 505-896-3050                                                                                                        | Fax#: 505-891-0244       |                                                                                                                                                                                                                    | E                   | tnerjr@gmail.com          |  |
| Filotie#. 303-030-3030                                                                                                                                                |                          | · · ·                                                                                                                                                                                                              | E-man. wpio         | interji@giriaii.com       |  |
| DEPARTMENT: HYDROLOGY/ DRAINAGE  ×TRAFFIC/ TRANSPORTATION MS4/ EROSION & SEDIMENT CONTROL  TYPE OF SUBMITTAL: ENGINEER/ ARCHITECT CERTIFICATION CONCEPTUAL G & D PLAN |                          | CHECK TYPE OF APPROVAL/ACCEPTANCE SOUGHT:  X BUILDING PERMIT APPROVAL  CERTIFICATE OF OCCUPANCY  PRELIMINARY PLAT APPROVAL  SITE PLAN FOR SUB'D APPROVAL  SITE PLAN FOR BLDG. PERMIT APPROVAL  FINAL PLAT APPROVAL |                     |                           |  |
|                                                                                                                                                                       |                          |                                                                                                                                                                                                                    |                     | SE OF FINANCIAL GUARANTEE |  |
| DRAINACE DEPORT                                                                                                                                                       |                          | ON PERMIT APPROVAL                                                                                                                                                                                                 |                     |                           |  |
| CLOMR/LOMR                                                                                                                                                            |                          |                                                                                                                                                                                                                    | ERMIT APPR          | UVAL                      |  |
|                                                                                                                                                                       |                          | SO-19 APPR                                                                                                                                                                                                         | OVAL<br>RMIT APPRO' | VAT                       |  |
| X TRAFFIC CIRCULATION LAYOUT                                                                                                                                          | (TCL)                    | GRADING/P                                                                                                                                                                                                          | AD CERTIFIC         | MAR PEINED                |  |
| TRAFFIC IMPACT STUDY (TIS)                                                                                                                                            |                          | WORK ORDE                                                                                                                                                                                                          | R APPROVAL          | MEGIVE                    |  |
| EROSION & SEDIMENT CONTROL                                                                                                                                            | L PLAN (ESC)             | CLOMR/LON                                                                                                                                                                                                          |                     | 05108 2035                |  |
| OTHER (SPECIFY)                                                                                                                                                       |                          | PRE-DESIGN OTHER (SPI                                                                                                                                                                                              |                     | LAND DEVELOPMENT SECTION  |  |
| IS THIS A RESUBMITTAL?: X Yes                                                                                                                                         | No                       | 7                                                                                                                                                                                                                  | 2                   |                           |  |
| DATE SUBMITTED: 10-08/2015                                                                                                                                            | By: Vince C              | arrica                                                                                                                                                                                                             |                     |                           |  |
| COA STAFF: ELECTRONIC SUBMITTA                                                                                                                                        | L RECEIVED:              |                                                                                                                                                                                                                    |                     |                           |  |