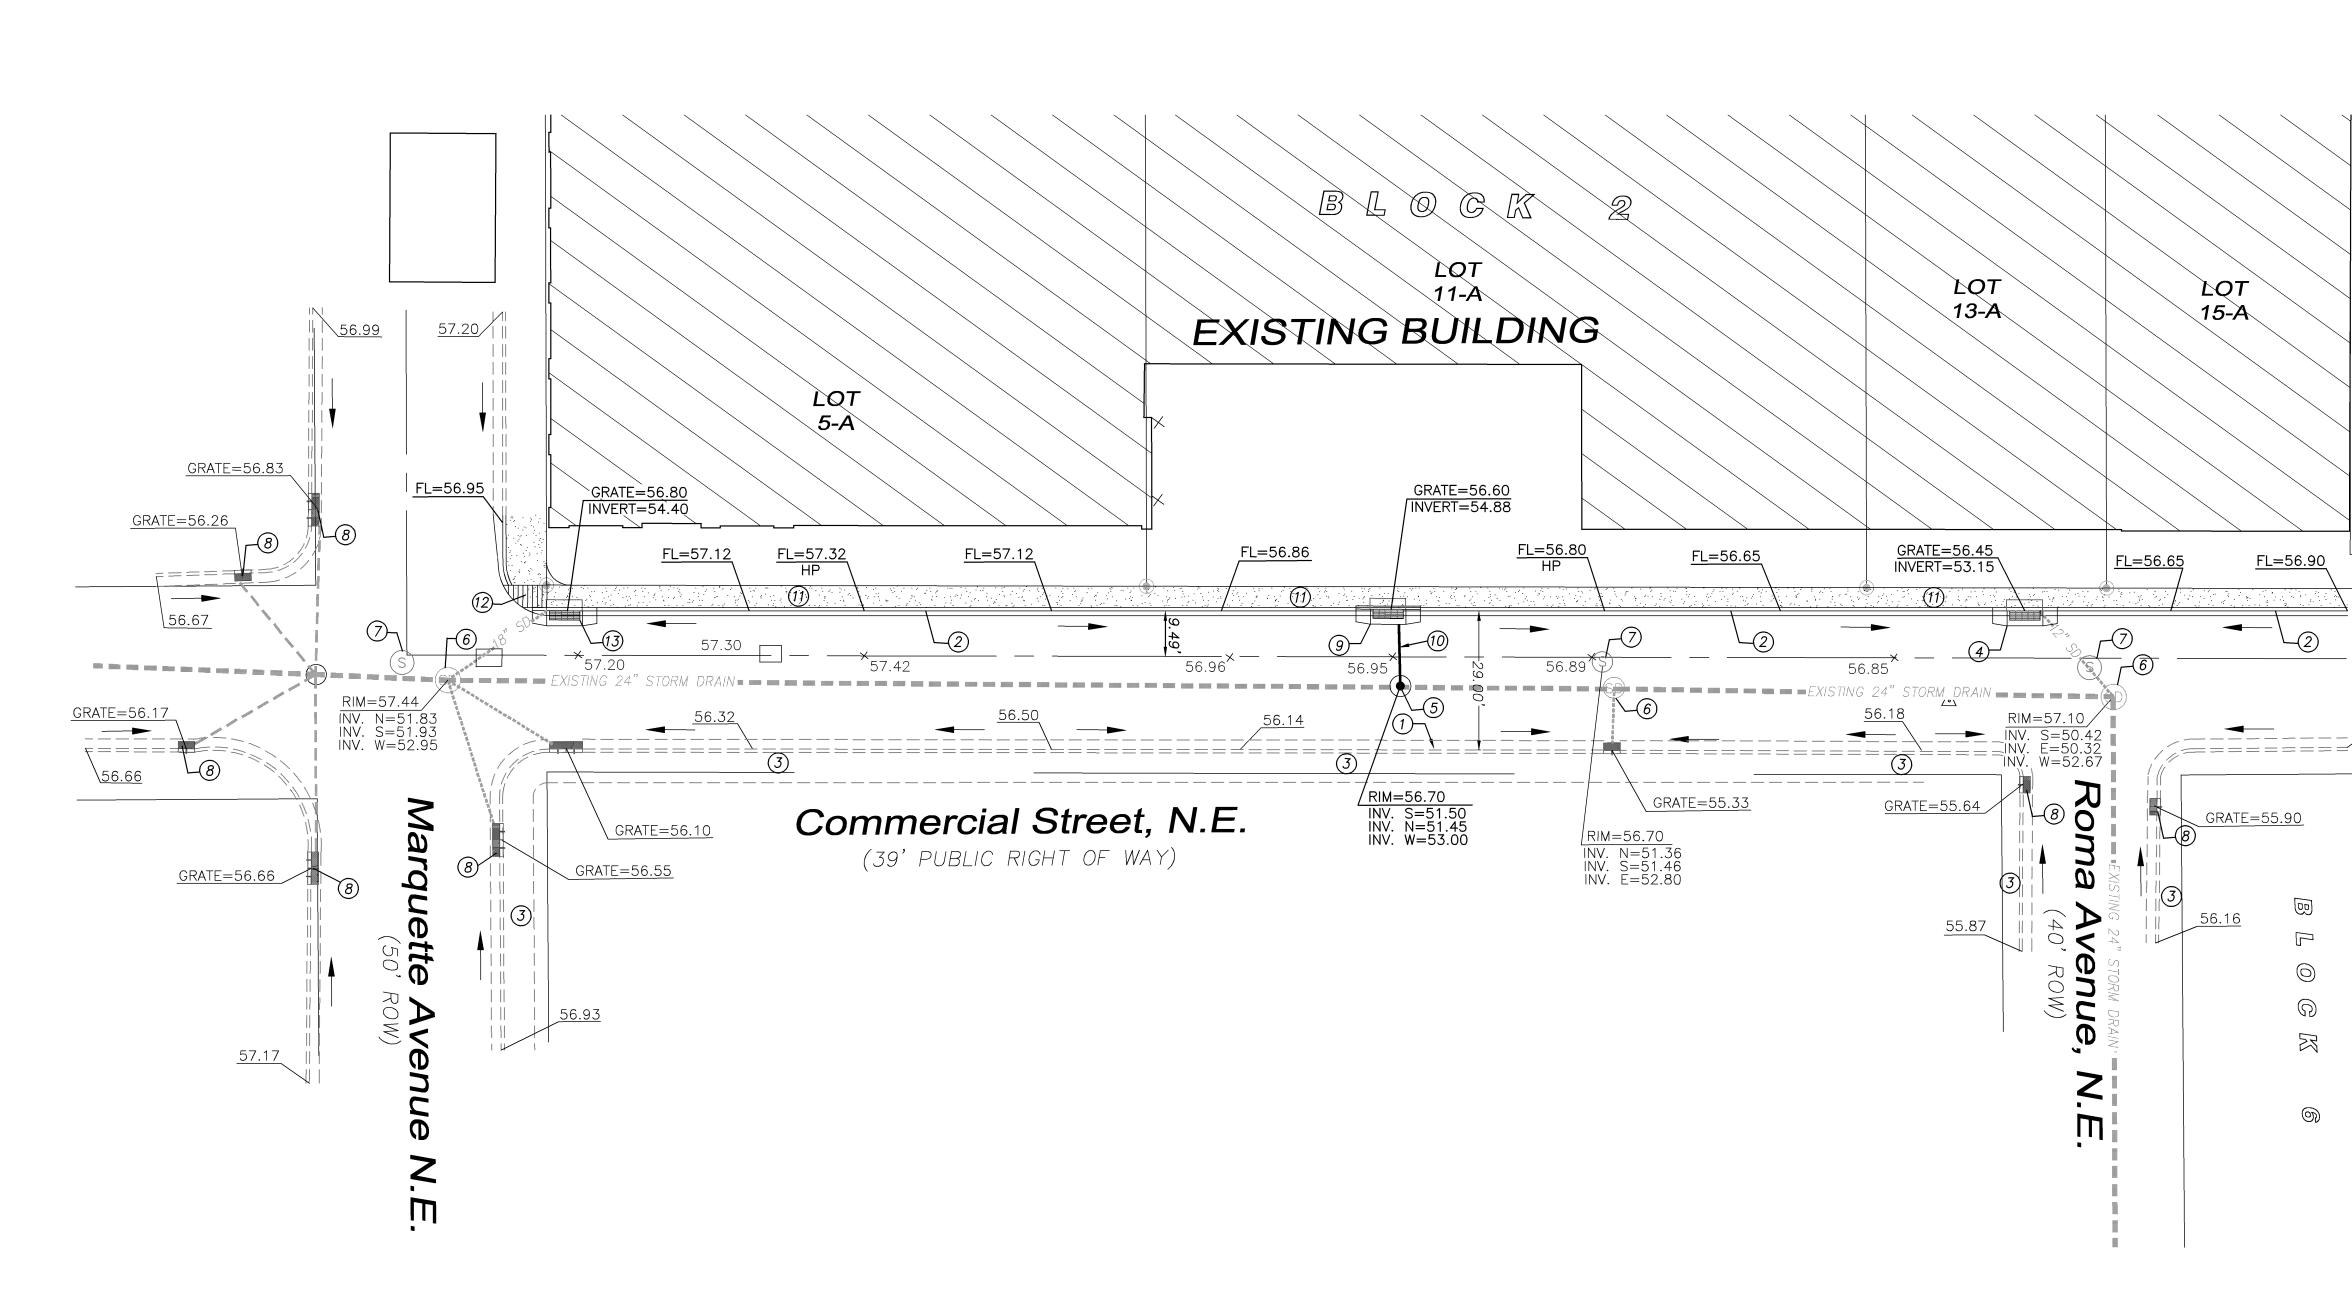

#### Location

LOT'S 5-A, 11-A, 13-A AND 15-A, BLOCK 2, COMMERCIAL ADDITION is located at 523-573 Commercial Street NE, containing 1.3776 acre. See attached portion of Vicinity Map J-14-Z for exact location.

#### Purpose

The purpose of this grading plan is to show the proposed curb and gutter for Commercial Street, NE with seven (7') vacated right-of-way on the west side and present the new grades for the new proposed street section.

#### **Existing Drainage Conditions**

The water currenly drains from center of Commercial Street to the west and east and into existing drop inlets alon the street. There are no other off-site water entering this portion of the street. There are existing drop inlets basically on each intersection, please see grading plan for reference.

#### **Proposed Conditions**

We are not changing any drainage patterns on Commercial Street. This grading plan is showing the new curb and gutter along the west side of street for the seven (7') feet vacated portion of Commercial Street, NE. We are relocationg the existing two drop inlets along the west side and constructing a new one.

### ) NOTES:

- 1. EXISTING STANDARI
- 2. PROPOSED MEDIAN
- 3. EXISTING SIDEWALK
- 4. PROPOSED DROP
- 5. PROPOSED STORM
- 6. EXISTING STORM SI
- 7. EXISTING SANITARY
- 8. EXISTING DROP INL
- 9. PROPOSED DROP
- 10. PROPOSED 12" ST
- 11. PROPOSED SIDEW
- 12. PROPOSED WHEEL
- 13. PROPOSED DROP

| RD CURBA AND GUTTER.                            |
|-------------------------------------------------|
| N CURB.                                         |
| K.                                              |
| INLET SINGLE "C" PER CITY STANDARD DWG. # 2205. |
| 1 DRAIN MANHOLE WITH GRATE RIM.                 |
| SEWER MANHOLE TYP.                              |
| Y SEWER MANHOLE, TYP.                           |
| ILET, TYP.                                      |
| INLET SINGLE "D" PER CITY STANDARD DWG. # 2206. |
| STORM DRAIN                                     |
| /ALK                                            |
| LCHAIR RAMP                                     |
| INLET DOUBLE "C" PER CITY STANDARD DWG. # 2205. |

| LEGEND                           |                             |
|----------------------------------|-----------------------------|
| S                                | EXISTING SAS MANHOLE        |
| SD                               | EXISTING SD MANHOLE         |
| EX. 24" SD                       | EXISTING STORM SEWER        |
| ——EX. 8" SAS——                   | EXISTING SANITARY SEWER L   |
|                                  | NEW CATCH BASIN             |
| $\textcircled{\bullet}$          | PROPOSED STORM DRAIN MA     |
| <u>FL=75.65</u>                  | PROPOSED FLOWLINE ELEVA     |
| X 86.65                          | EXISTING CENTERLINE GRADE   |
| <u>56.50</u>                     | EXISTING FLOWLINE ELEVATION |
| HP                               | HIGH POINT                  |
| 86.65<br><del>8<b>5.47</b></del> | AS-BUILT GRADES             |
| X 86.65                          | AS-BUILT SPOT ELEVATIONS    |
|                                  |                             |
|                                  |                             |