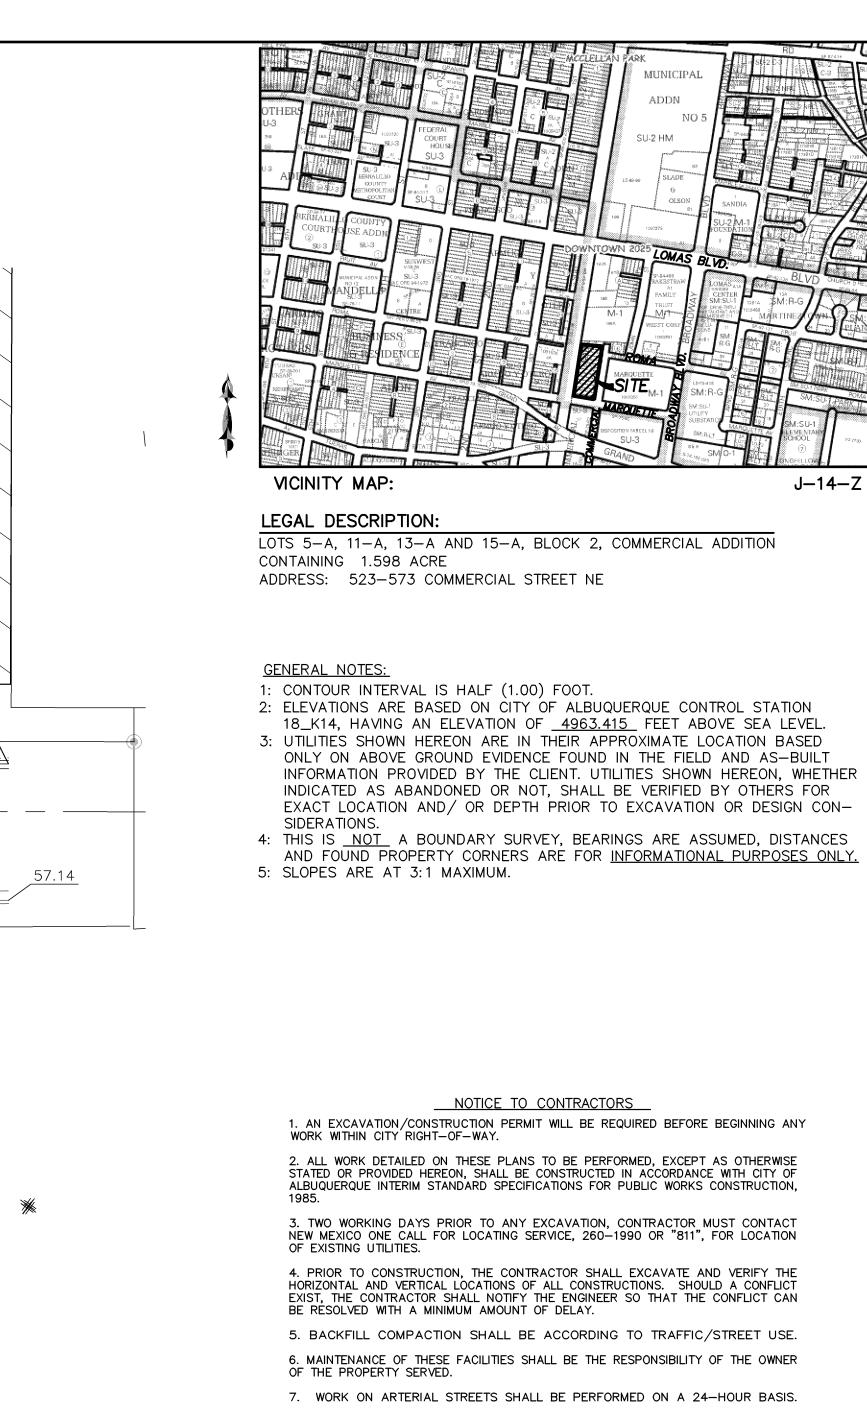

#### Location

LOT'S 5-A, 11-A, 13-A AND 15-A, BLOCK 2, COMMERCIAL ADDITION is located at 523-573 Commercial Street NE, containing 1.3776 acre. See attached portion of Vicinity Map J-14-Z for exact location.