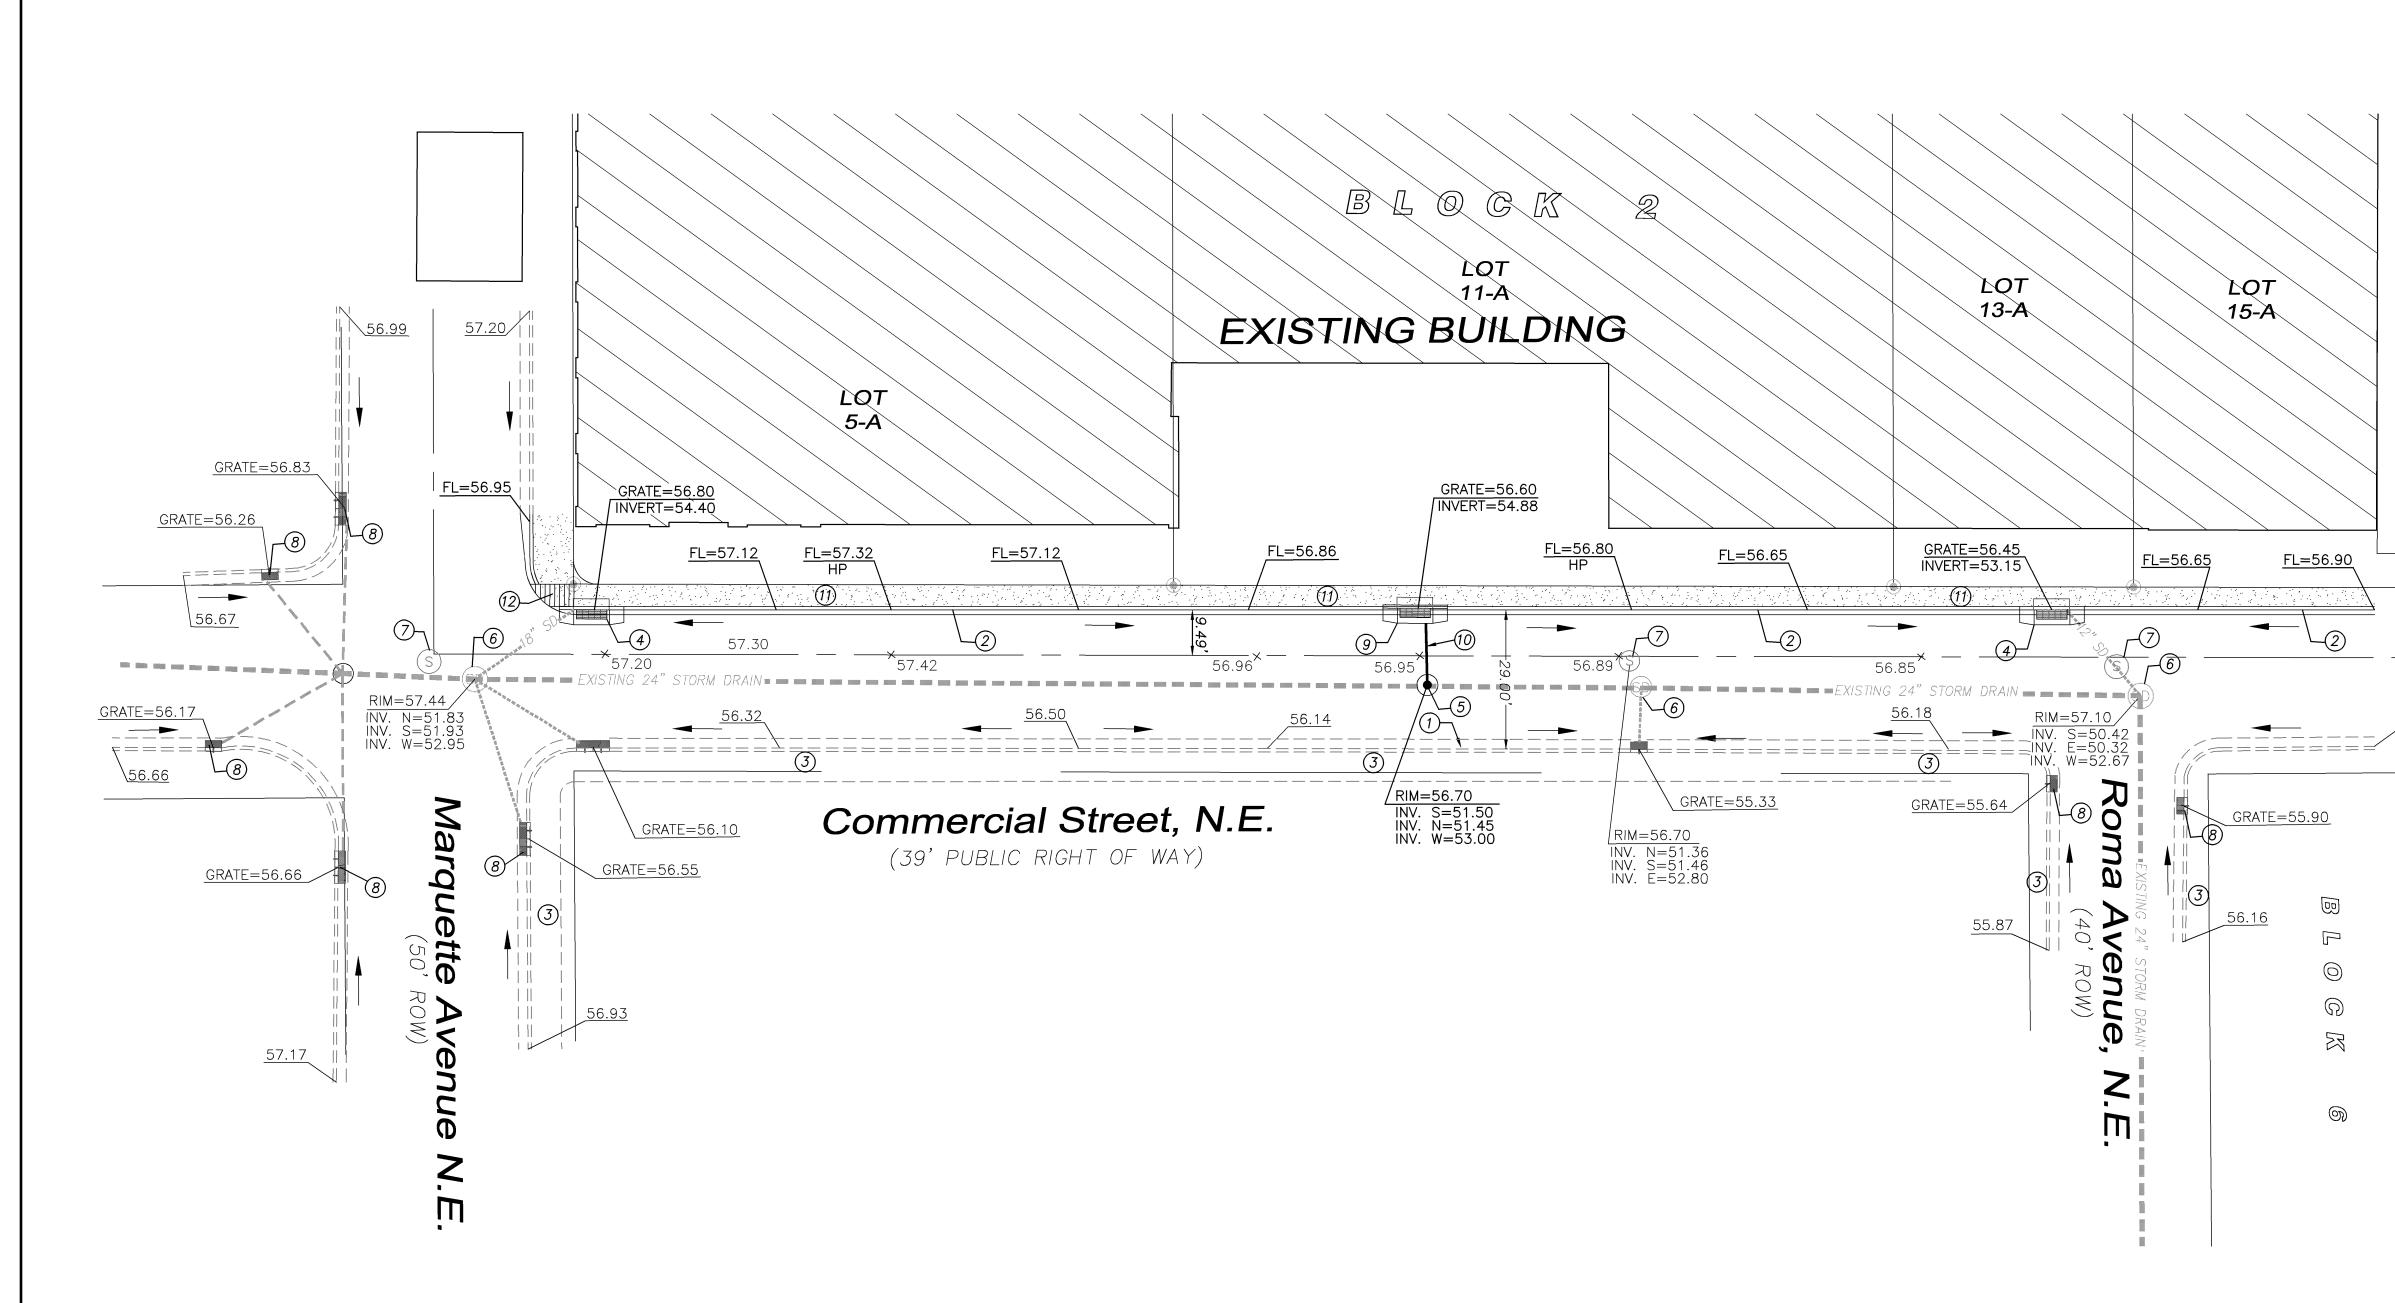

## Location

LOT'S 5-A, 11-A, 13-A AND 15-A, BLOCK 2, COMMERCIAL ADDITION is located at 523-573 Commercial Street NE, containing 1.3776 acre. See attached portion of Vicinity Map J-14-Z for exact location.