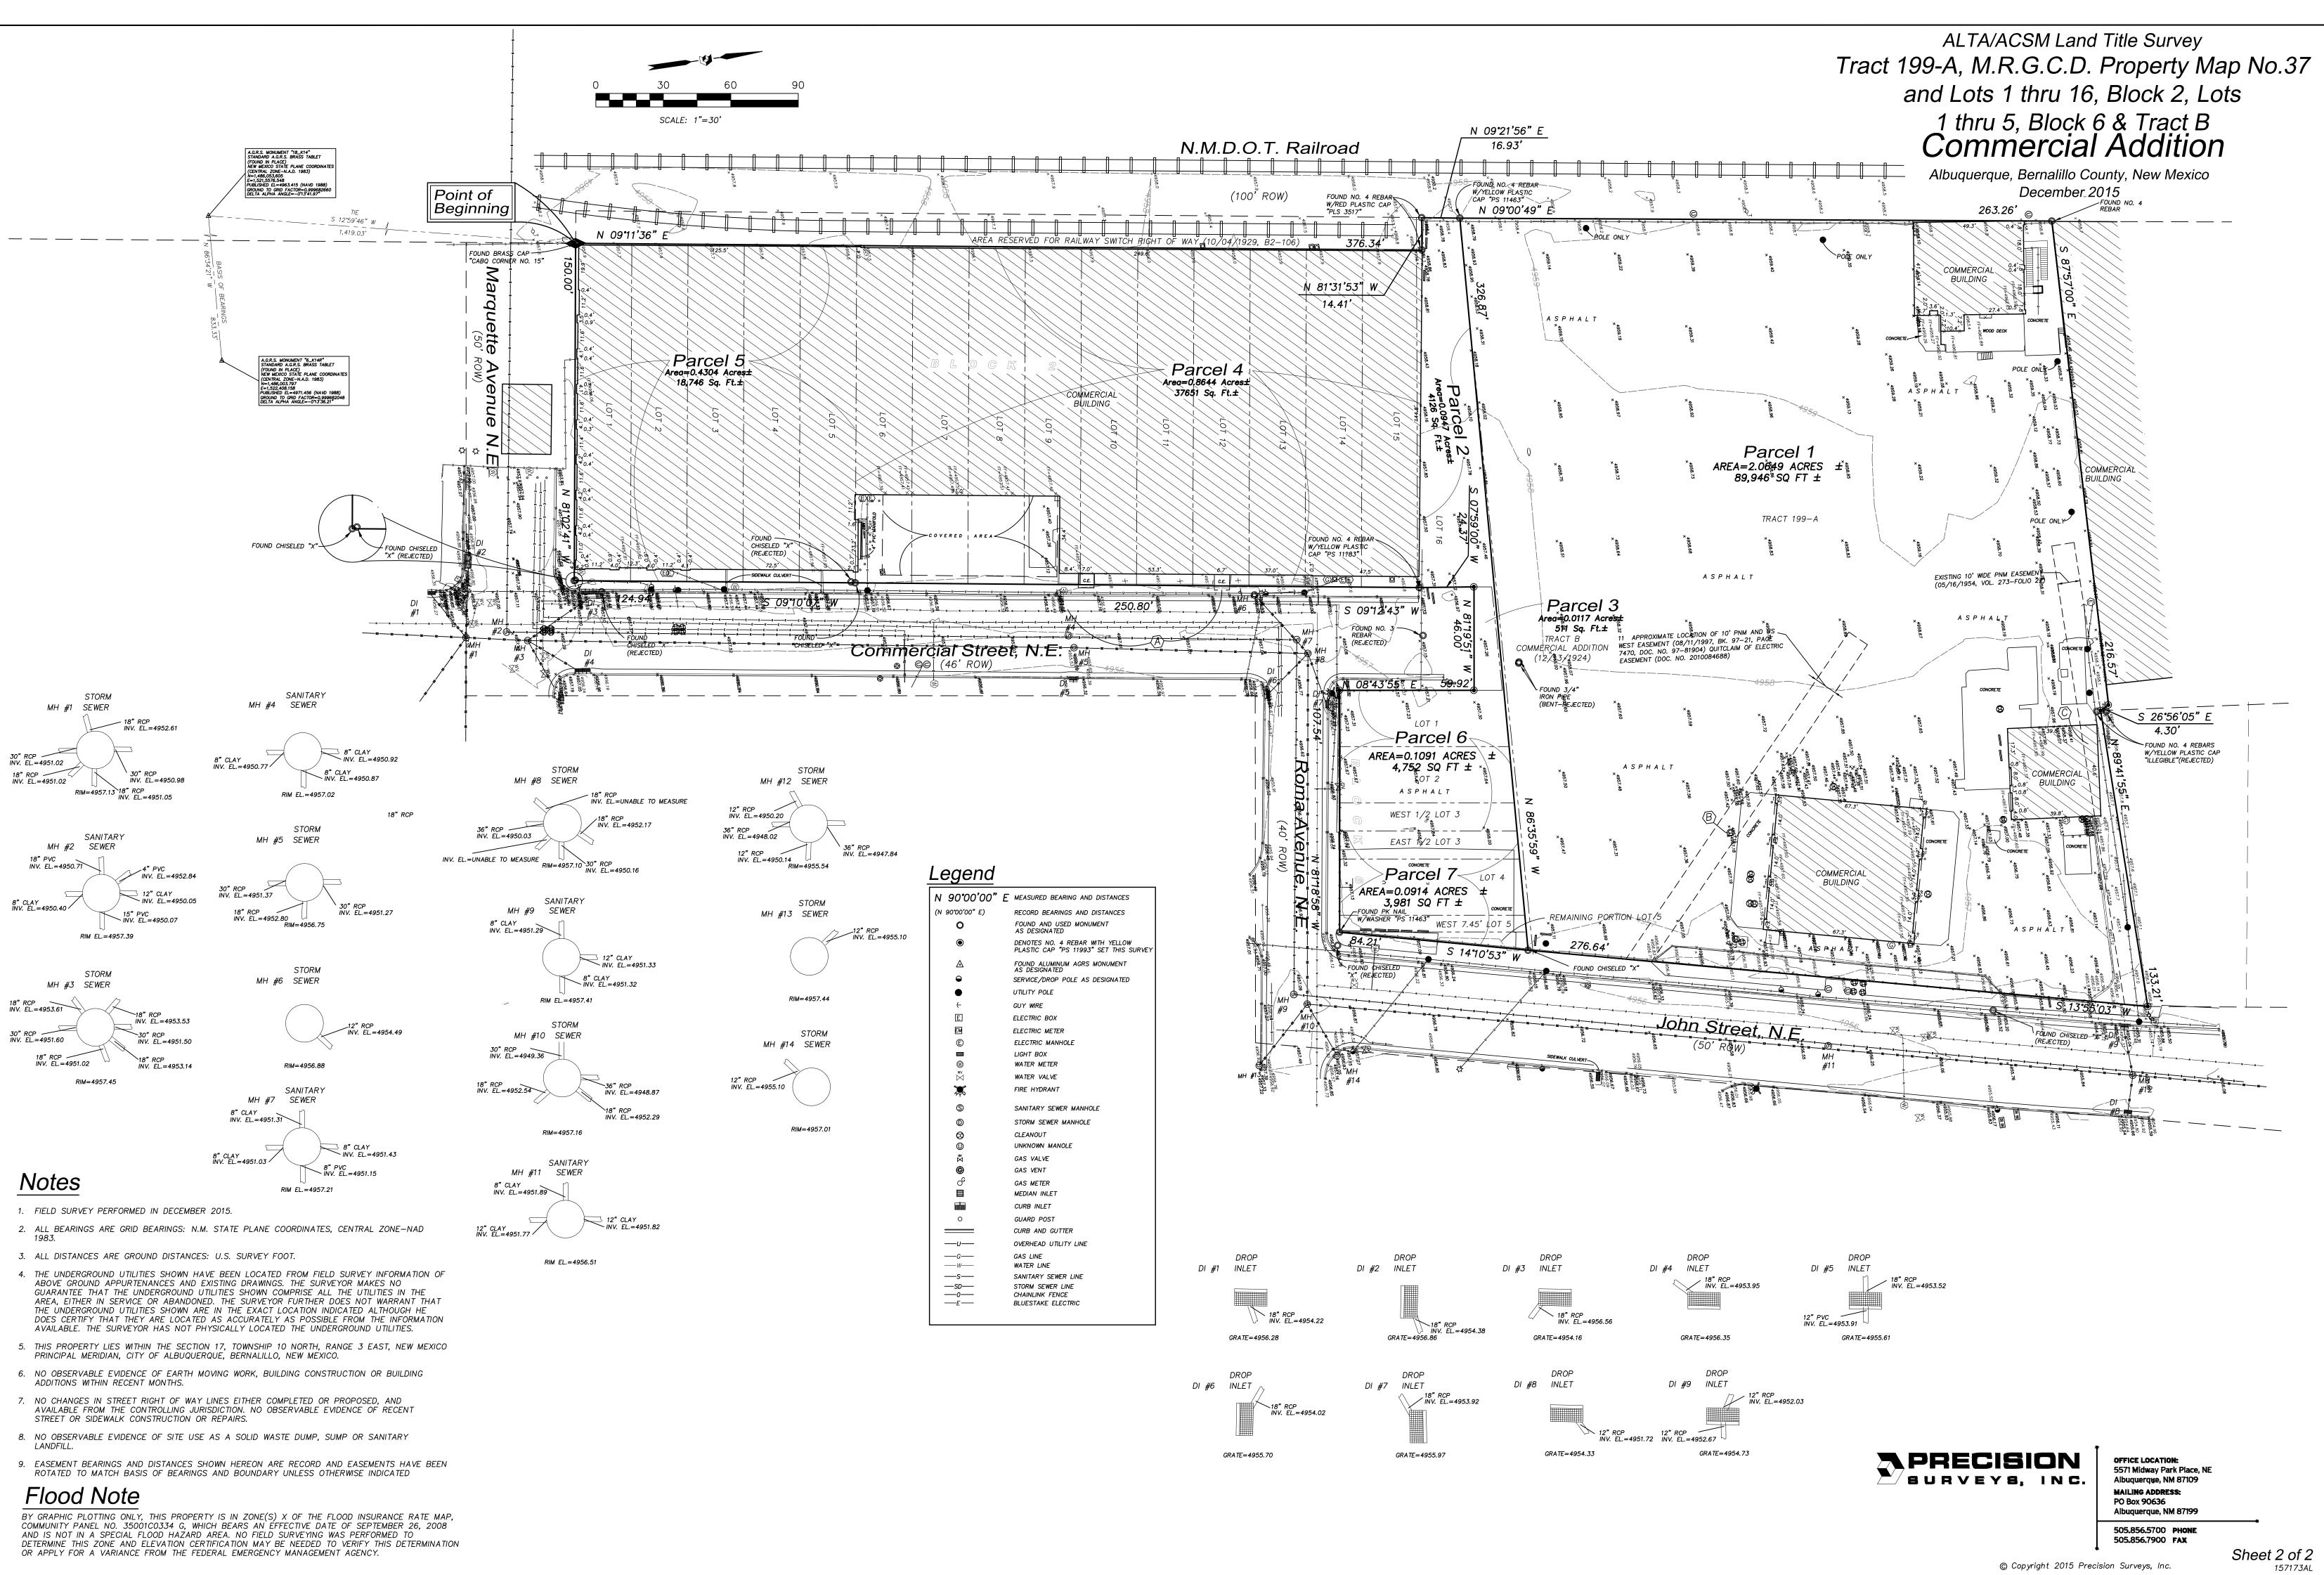

## Location

LOT'S 5-A, 11-A, 13-A AND 15-A, BLOCK 2, COMMERCIAL ADDITION is located at 523-573 Commercial Street NE, containing 1.3776 acre. See attached portion of Vicinity Map J-14-Z for exact location.

#### Purpose

The purpose of this grading plan is to show the proposed curb and gutter for Commercial Street, NE with seven (7') vacated right-of-way on the west side and present the new grades for the new proposed street section.

### Existing Drainage Conditions

The water currenly drains from center of Commercial Street to the west and east and into existing drop inlets alon the street. There are no other off-site water entering this portion of the street. There are existing drop inlets basically on each intersection, please see grading plan for reference.

#### **Proposed Conditions**

We are not changing any drainage patterns on Commercial Street. This grading plan is showing the new curb and gutter along the west side of street for the seven (7') feet vacated portion of Commercial Street, NE. We are relocationg the existing two drop inlets along the west side and constructing a new one.

## NOTES:

- 1. EXISTING STANDARD CURBA AND GUTTER.
- 2. PROPOSED MEDIAN CURB.
- 3. EXISTING SIDEWALK.
- 5. PROPOSED STORM DRAIN MANHOLE.

- 8. EXISTING DROP INLET, TYP.
- 10. PROPOSED 12" STORM DRAIN
- 11. PROPOSED SIDEWALK

4. PROPOSED DROP INLET SINGLE "C" PER CITY STANDARD DWG. # 2205. 6. EXISTING STORM SEWER MANHOLE TYP. 7. EXISTING SANITARY SEWER MANHOLE, TYP. 9. PROPOSED DROP INLET SINGLE "D" PER CITY STANDARD DWG. # 2206. 12. PROPOSED WHEELCHAIR RAMP

| LEGEND                           |                             |
|----------------------------------|-----------------------------|
| S                                | EXISTING SAS MANHOLE        |
| SD                               | EXISTING SD MANHOLE         |
| ——EX. 24" SD——                   | EXISTING STORM SEWER        |
| ——EX. 8" SAS——                   | EXISTING SANITARY SEWER L   |
|                                  | NEW CATCH BASIN             |
| igodot                           | PROPOSED STORM DRAIN MA     |
| <u>FL=75.65</u>                  | PROPOSED FLOWLINE ELEVA     |
| X 86.65                          | EXISTING CENTERLINE GRADE   |
| <u>56.50</u>                     | EXISTING FLOWLINE ELEVATION |
| HP                               | HIGH POINT                  |
| 86.65<br><del>8<b>5.47</b></del> | AS-BUILT GRADES             |
| X 86.65                          | AS-BUILT SPOT ELEVATIONS    |
|                                  |                             |
|                                  |                             |

| N 90°00'00"     | Ε | MEASURED BEARING AND DISTANCES                                           |
|-----------------|---|--------------------------------------------------------------------------|
| (N 90°00'00" E) |   | RECORD BEARINGS AND DISTANCES                                            |
| 0               |   | FOUND AND USED MONUMENT<br>AS DESIGNATED                                 |
| ۲               |   | DENOTES NO. 4 REBAR WITH YELLOW<br>PLASTIC CAP "PS 11993" SET THIS SURVE |
| Δ               |   | FOUND ALUMINUM AGRS MONUMENT<br>AS DESIGNATED                            |
| Ð               |   | SERVICE/DROP POLE AS DESIGNATED                                          |
| •               |   | UTILITY POLE                                                             |
| ÷               |   | GUY WIRE                                                                 |
| Ε               |   | ELECTRIC BOX                                                             |
| EM              |   | ELECTRIC METER                                                           |
| Ē               |   | ELECTRIC MANHOLE                                                         |
|                 |   | LIGHT BOX                                                                |
| W w             |   | WATER METER                                                              |
| $\bowtie$       |   | WATER VALVE                                                              |
| ×               |   | FIRE HYDRANT                                                             |
| S               |   | SANITARY SEWER MANHOLE                                                   |
| Ø               |   | STORM SEWER MANHOLE                                                      |
| Ø               |   | CLEANOUT                                                                 |
| 0               |   | UNKNOWN MANOLE                                                           |
| Χ2              |   | GAS VALVE                                                                |
| Ô               |   | GAS VENT                                                                 |
| o <sup>c</sup>  |   | GAS METER                                                                |
|                 |   | MEDIAN INLET                                                             |
|                 |   | CURB INLET                                                               |
| 0               |   | GUARD POST                                                               |
|                 |   | CURB AND GUTTER                                                          |
| —— <i>U</i> ——  |   | OVERHEAD UTILITY LINE                                                    |
| G<br>W          |   | GAS LINE<br>WATER LINE                                                   |
| —_s—_           |   | SANITARY SEWER LINE                                                      |
| —SD             |   | STORM SEWER LINE                                                         |
| ——0——<br>——Е    |   | CHAINLINK FENCE<br>BLUESTAKE ELECTRIC                                    |
|                 |   |                                                                          |

| 00"E) | RECORD BEARINGS AND DISTANCES                                             |  |  |  |  |
|-------|---------------------------------------------------------------------------|--|--|--|--|
|       | FOUND AND USED MONUMENT<br>AS DESIGNATED                                  |  |  |  |  |
|       | DENOTES NO. 4 REBAR WITH YELLOW<br>PLASTIC CAP "PS 11993" SET THIS SURVEY |  |  |  |  |
|       | FOUND ALUMINUM AGRS MONUMENT<br>AS DESIGNATED                             |  |  |  |  |
|       | SERVICE/DROP POLE AS DESIGNATED                                           |  |  |  |  |
|       | UTILITY POLE                                                              |  |  |  |  |
|       | GUY WIRE                                                                  |  |  |  |  |
|       | ELECTRIC BOX                                                              |  |  |  |  |
|       | ELECTRIC METER                                                            |  |  |  |  |
|       | ELECTRIC MANHOLE                                                          |  |  |  |  |
|       | LIGHT BOX                                                                 |  |  |  |  |
|       | WATER METER                                                               |  |  |  |  |
|       | WATER VALVE                                                               |  |  |  |  |
|       | FIRE HYDRANT                                                              |  |  |  |  |
|       | SANITARY SEWER MANHOLE                                                    |  |  |  |  |
|       | STORM SEWER MANHOLE                                                       |  |  |  |  |
|       | CLEANOUT                                                                  |  |  |  |  |
|       | UNKNOWN MANOLE                                                            |  |  |  |  |
|       | GAS VALVE                                                                 |  |  |  |  |
|       | GAS VENT                                                                  |  |  |  |  |
|       | GAS METER                                                                 |  |  |  |  |
|       | MEDIAN INLET                                                              |  |  |  |  |
|       | CURB INLET                                                                |  |  |  |  |
|       | GUARD POST                                                                |  |  |  |  |
| =     | CURB AND GUTTER                                                           |  |  |  |  |
| _     | OVERHEAD UTILITY LINE                                                     |  |  |  |  |
| _     | GAS LINE<br>WATER LINE                                                    |  |  |  |  |
|       |                                                                           |  |  |  |  |