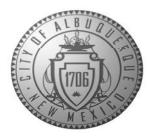

## Location

LOT'S 5-A, 11-A, 13-A AND 15-A, BLOCK 2, COMMERCIAL ADDITION is located at 523-573 Commercial Street NE, containing 1.3776 acre. See attached portion of Vicinity Map J-14-Z for exact location.

#### Purpose

The purpose of this grading plan is to show the proposed curb and gutter for Commercial Street, NE with seven (7') vacated right-of-way on the west side and present the new grades for the new proposed street section.

### Existing Drainage Conditions

The water currenly drains from center of Commercial Street to the west and east and into existing drop inlets alon the street. There are no other off-site water entering this portion of the street. There are existing drop inlets basically on each intersection, please see grading plan for reference.

#### **Proposed Conditions**

We are not changing any drainage patterns on Commercial Street. This grading plan is showing the new curb and gutter along the west side of street for the seven (7') feet vacated portion of Commercial Street, NE. We are relocationg the existing two drop inlets along the west side and constructing a new one.

## NOTES:

- 1. EXISTING STANDARD CURBA AND GUTTER.
- 2. PROPOSED MEDIAN CURB.
- 3. EXISTING SIDEWALK.
- 5. PROPOSED STORM DRAIN MANHOLE.

- 8. EXISTING DROP INLET, TYP.
- 10. PROPOSED 12" STORM DRAIN
- 11. PROPOSED SIDEWALK

4. PROPOSED DROP INLET SINGLE "C" PER CITY STANDARD DWG. # 2205. 6. EXISTING STORM SEWER MANHOLE TYP. 7. EXISTING SANITARY SEWER MANHOLE, TYP. 9. PROPOSED DROP INLET SINGLE "D" PER CITY STANDARD DWG. # 2206. 12. PROPOSED WHEELCHAIR RAMP

| LEGEND                           |                             |
|----------------------------------|-----------------------------|
| S                                | EXISTING SAS MANHOLE        |
| SD                               | EXISTING SD MANHOLE         |
| ——EX. 24" SD——                   | EXISTING STORM SEWER        |
| ——EX. 8" SAS——                   | EXISTING SANITARY SEWER L   |
|                                  | NEW CATCH BASIN             |
| igodot                           | PROPOSED STORM DRAIN MA     |
| <u>FL=75.65</u>                  | PROPOSED FLOWLINE ELEVA     |
| X 86.65                          | EXISTING CENTERLINE GRADE   |
| <u>56.50</u>                     | EXISTING FLOWLINE ELEVATION |
| HP                               | HIGH POINT                  |
| 86.65<br><del>8<b>5.47</b></del> | AS-BUILT GRADES             |
| X 86.65                          | AS-BUILT SPOT ELEVATIONS    |
|                                  |                             |
|                                  |                             |