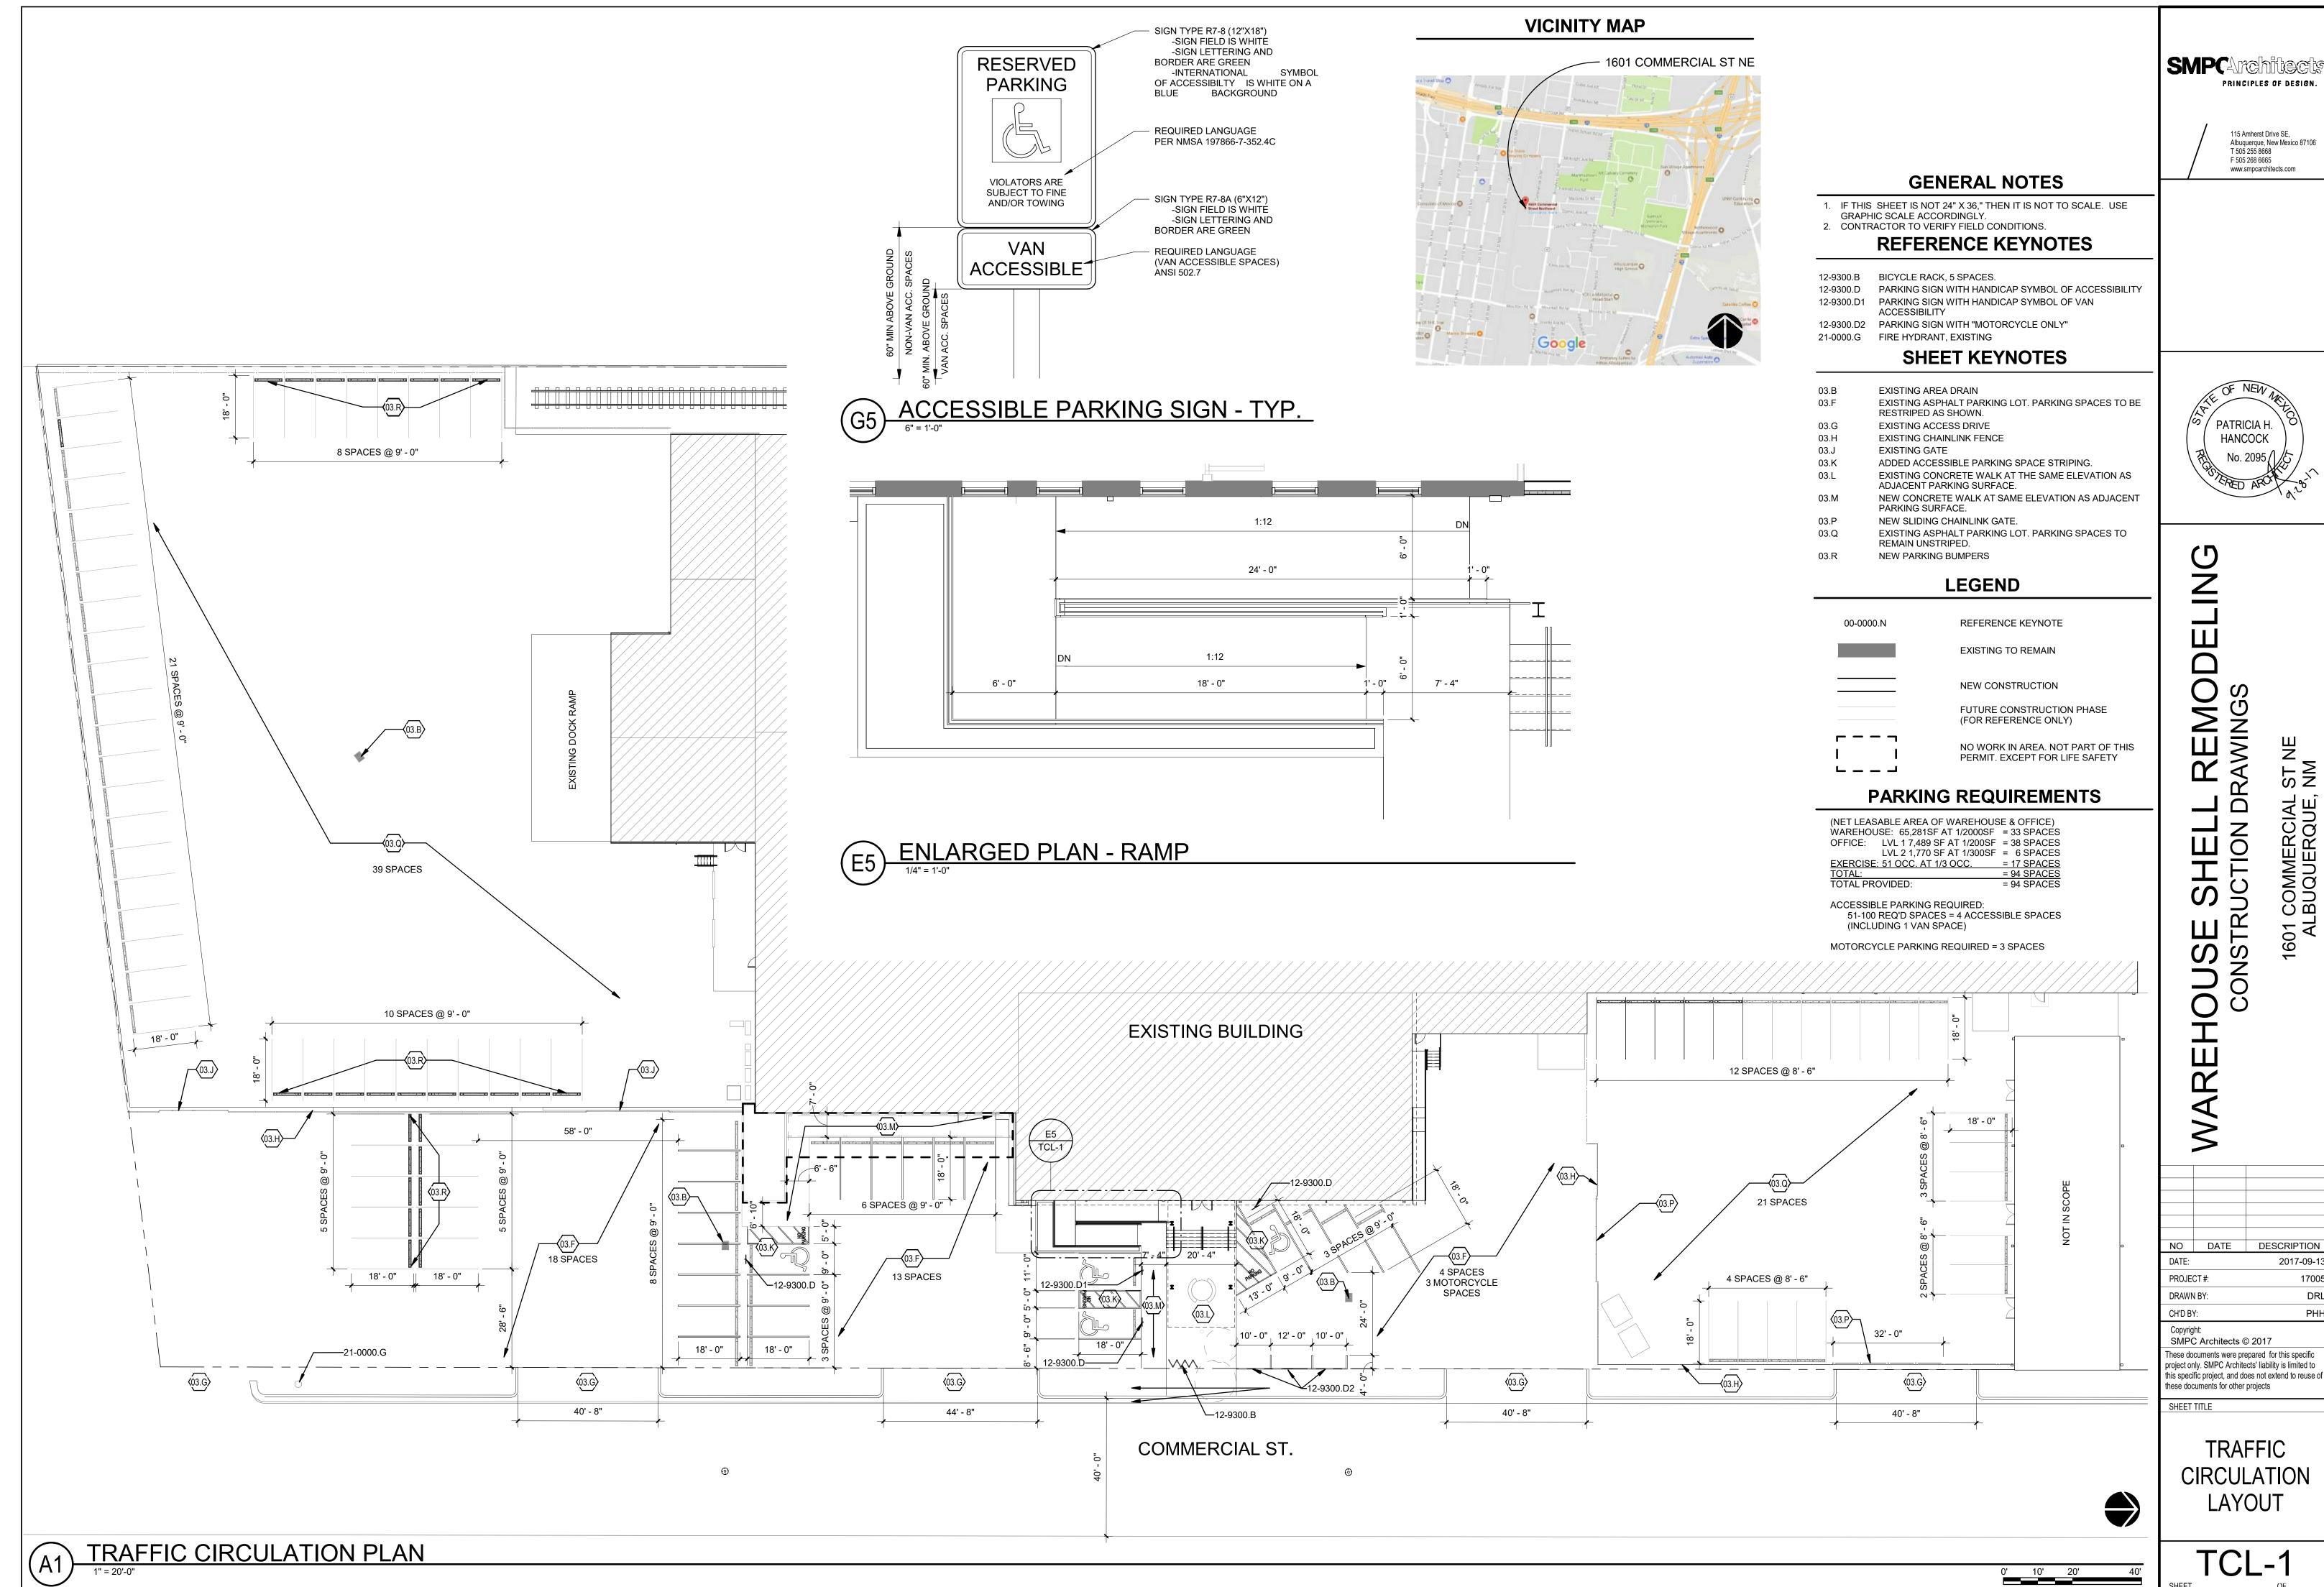

## CITY OF ALBUQUERQUE

September 28, 2017

Patricia Hancock SMPC Architects 115 Amherst Dr. SE Albuquerque, NM 87106

Re: Warehouse Shell Remodel 1601 Commercial St. NE Traffic Circulation Layout

Architect's Stamp dated 9-28-17 (J14D187)

Dear Ms. Hancock,

The TCL submittal received 9-28-17 is approved for Building Permit. A copy of the stamped and signed plan will be needed for each of the building permit plans. Please keep the original to be used for certification of the site for final C.O. for Transportation.

When the site construction is completed and a Certificate of Occupancy (C.O.) is requested, use the original City stamped approved TCL for certification. Redline any minor changes and adjustments that were made in the field. A NM registered architect or engineer must stamp, sign, and date the certification TCL along with indicating that the development was built in "substantial compliance" with the TCL. Submit this certification TCL with a completed <u>Drainage and Transportation Information Sheet</u> to front counter personnel for log in and evaluation by Transportation.

Albuquerque, New Mexico 87106

TCL-1