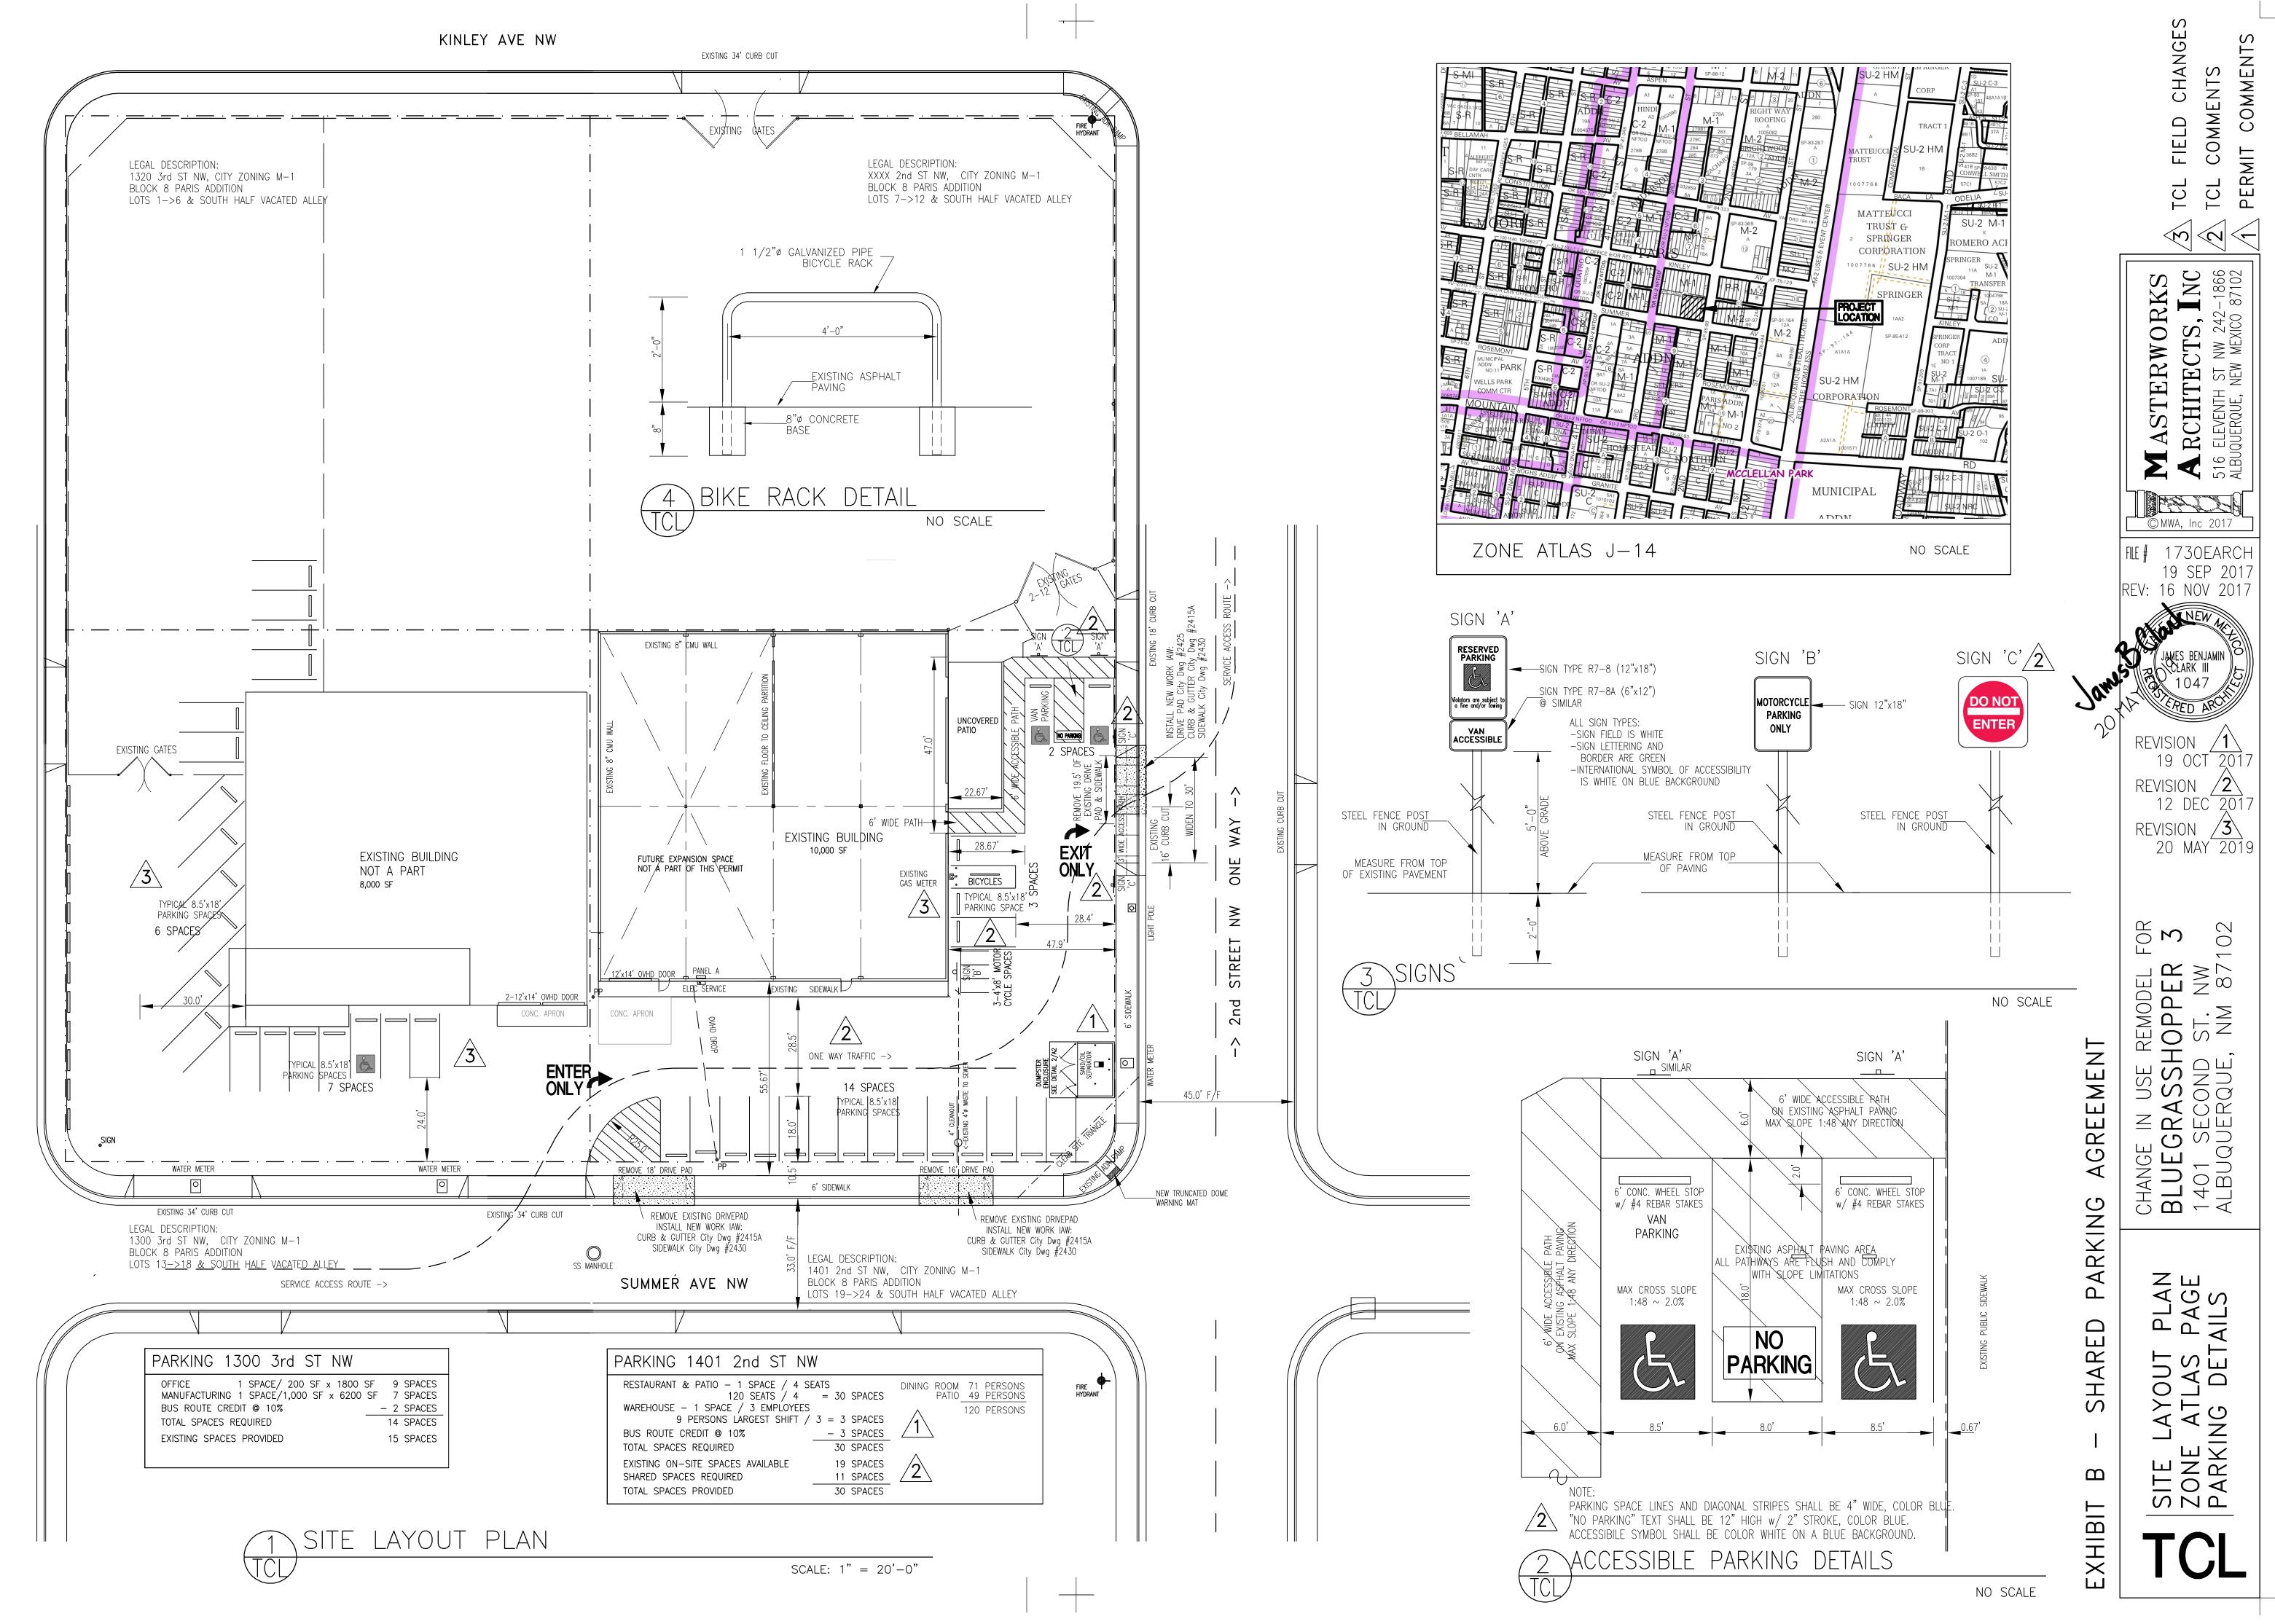

THIS CERTIFICATION IS SUBMITTED IN SUPPORT OF A REQUEST FOR Certificate of Occupancy, BP-2017-33022.

Minor As-Constructed modifications to parking layouts are identified as Revision/3

THE RECORD INFORMATION PRESENTED HEREON IS NOT NECESSARILY COMPLETE AND INTENDED ONLY TO VERIFY SUBSTANTIAL COMPLIANCE OF THE TRAFFIC ASPECTS OF THIS PROJECT. THOSE RELYING ON THE RECORD DOCUMENT ARE ADVISED TO OBTAIN INDEPENDENT VERIFICATION OF ITS ACCURACY BEFORE USING IT FOR ANY OTHER PURPOSE.