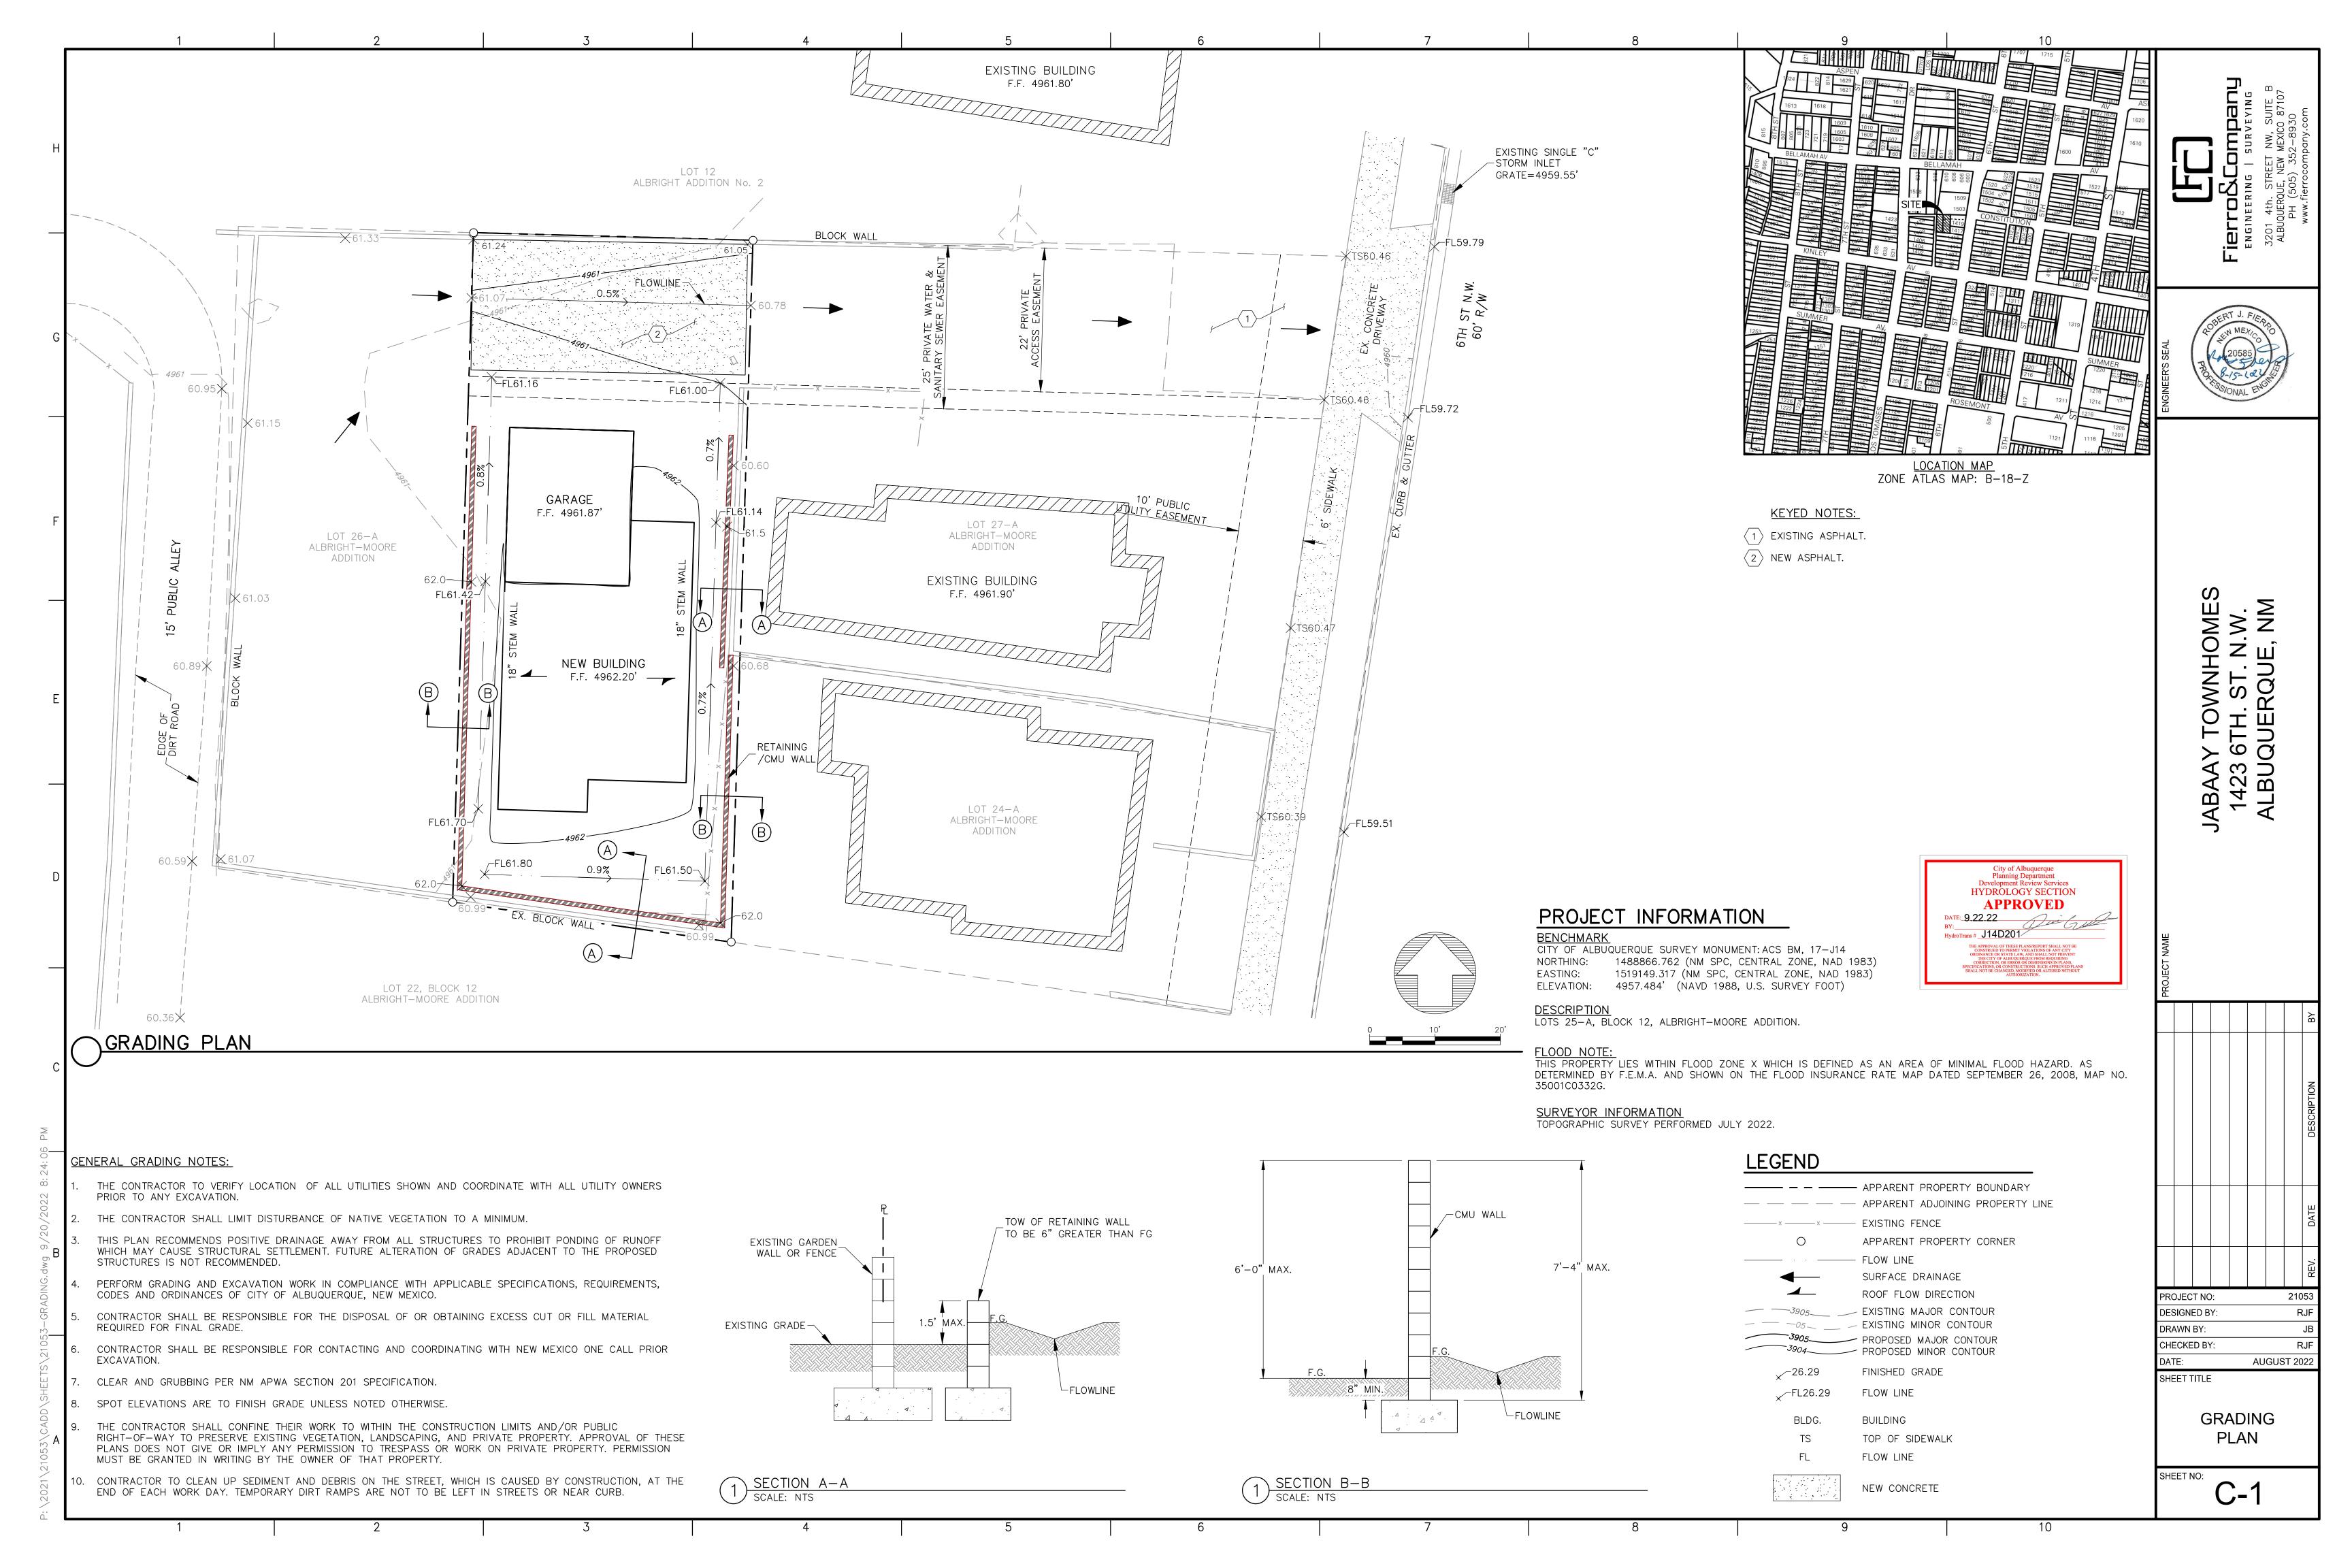

#### **Existing Condition**

The site's lot was created in June 2004 as part of a 4 lot replat. The adjoining lots to the east and lot to the west were part of this replat. A 22.5-foot access easement along the northern 22.5 feet of this replat serves the site along with adjoining Lot 26-A and 27-A. The existing drainage from the site drains to this access easement, which then outlets to 6th Street N.W. at the driveway entrance as shown in the Basin Map. The site receives offsite runoff from Basin OS1, which is Lot 26-A of the replat. Runoff from this lot discharges to said access easement.

#### **Proposed Condition**

Proposed improvements includes a new townhome building with a footprint of 1,560 sq.ft. and an asphalt driveway within the access easement. The proposed site will discharge to the access easement, which will outlet to 6th street as per the existing condition. The proposed development will continue to accept offsite runoff from Basin OS1.

#### Conclusion

The proposed building addition will generate increased runoff, but is negligible and will not adversely effect downstream drainage capacities. This drainage report seeks COA Hydrology approval for grading and building permit.