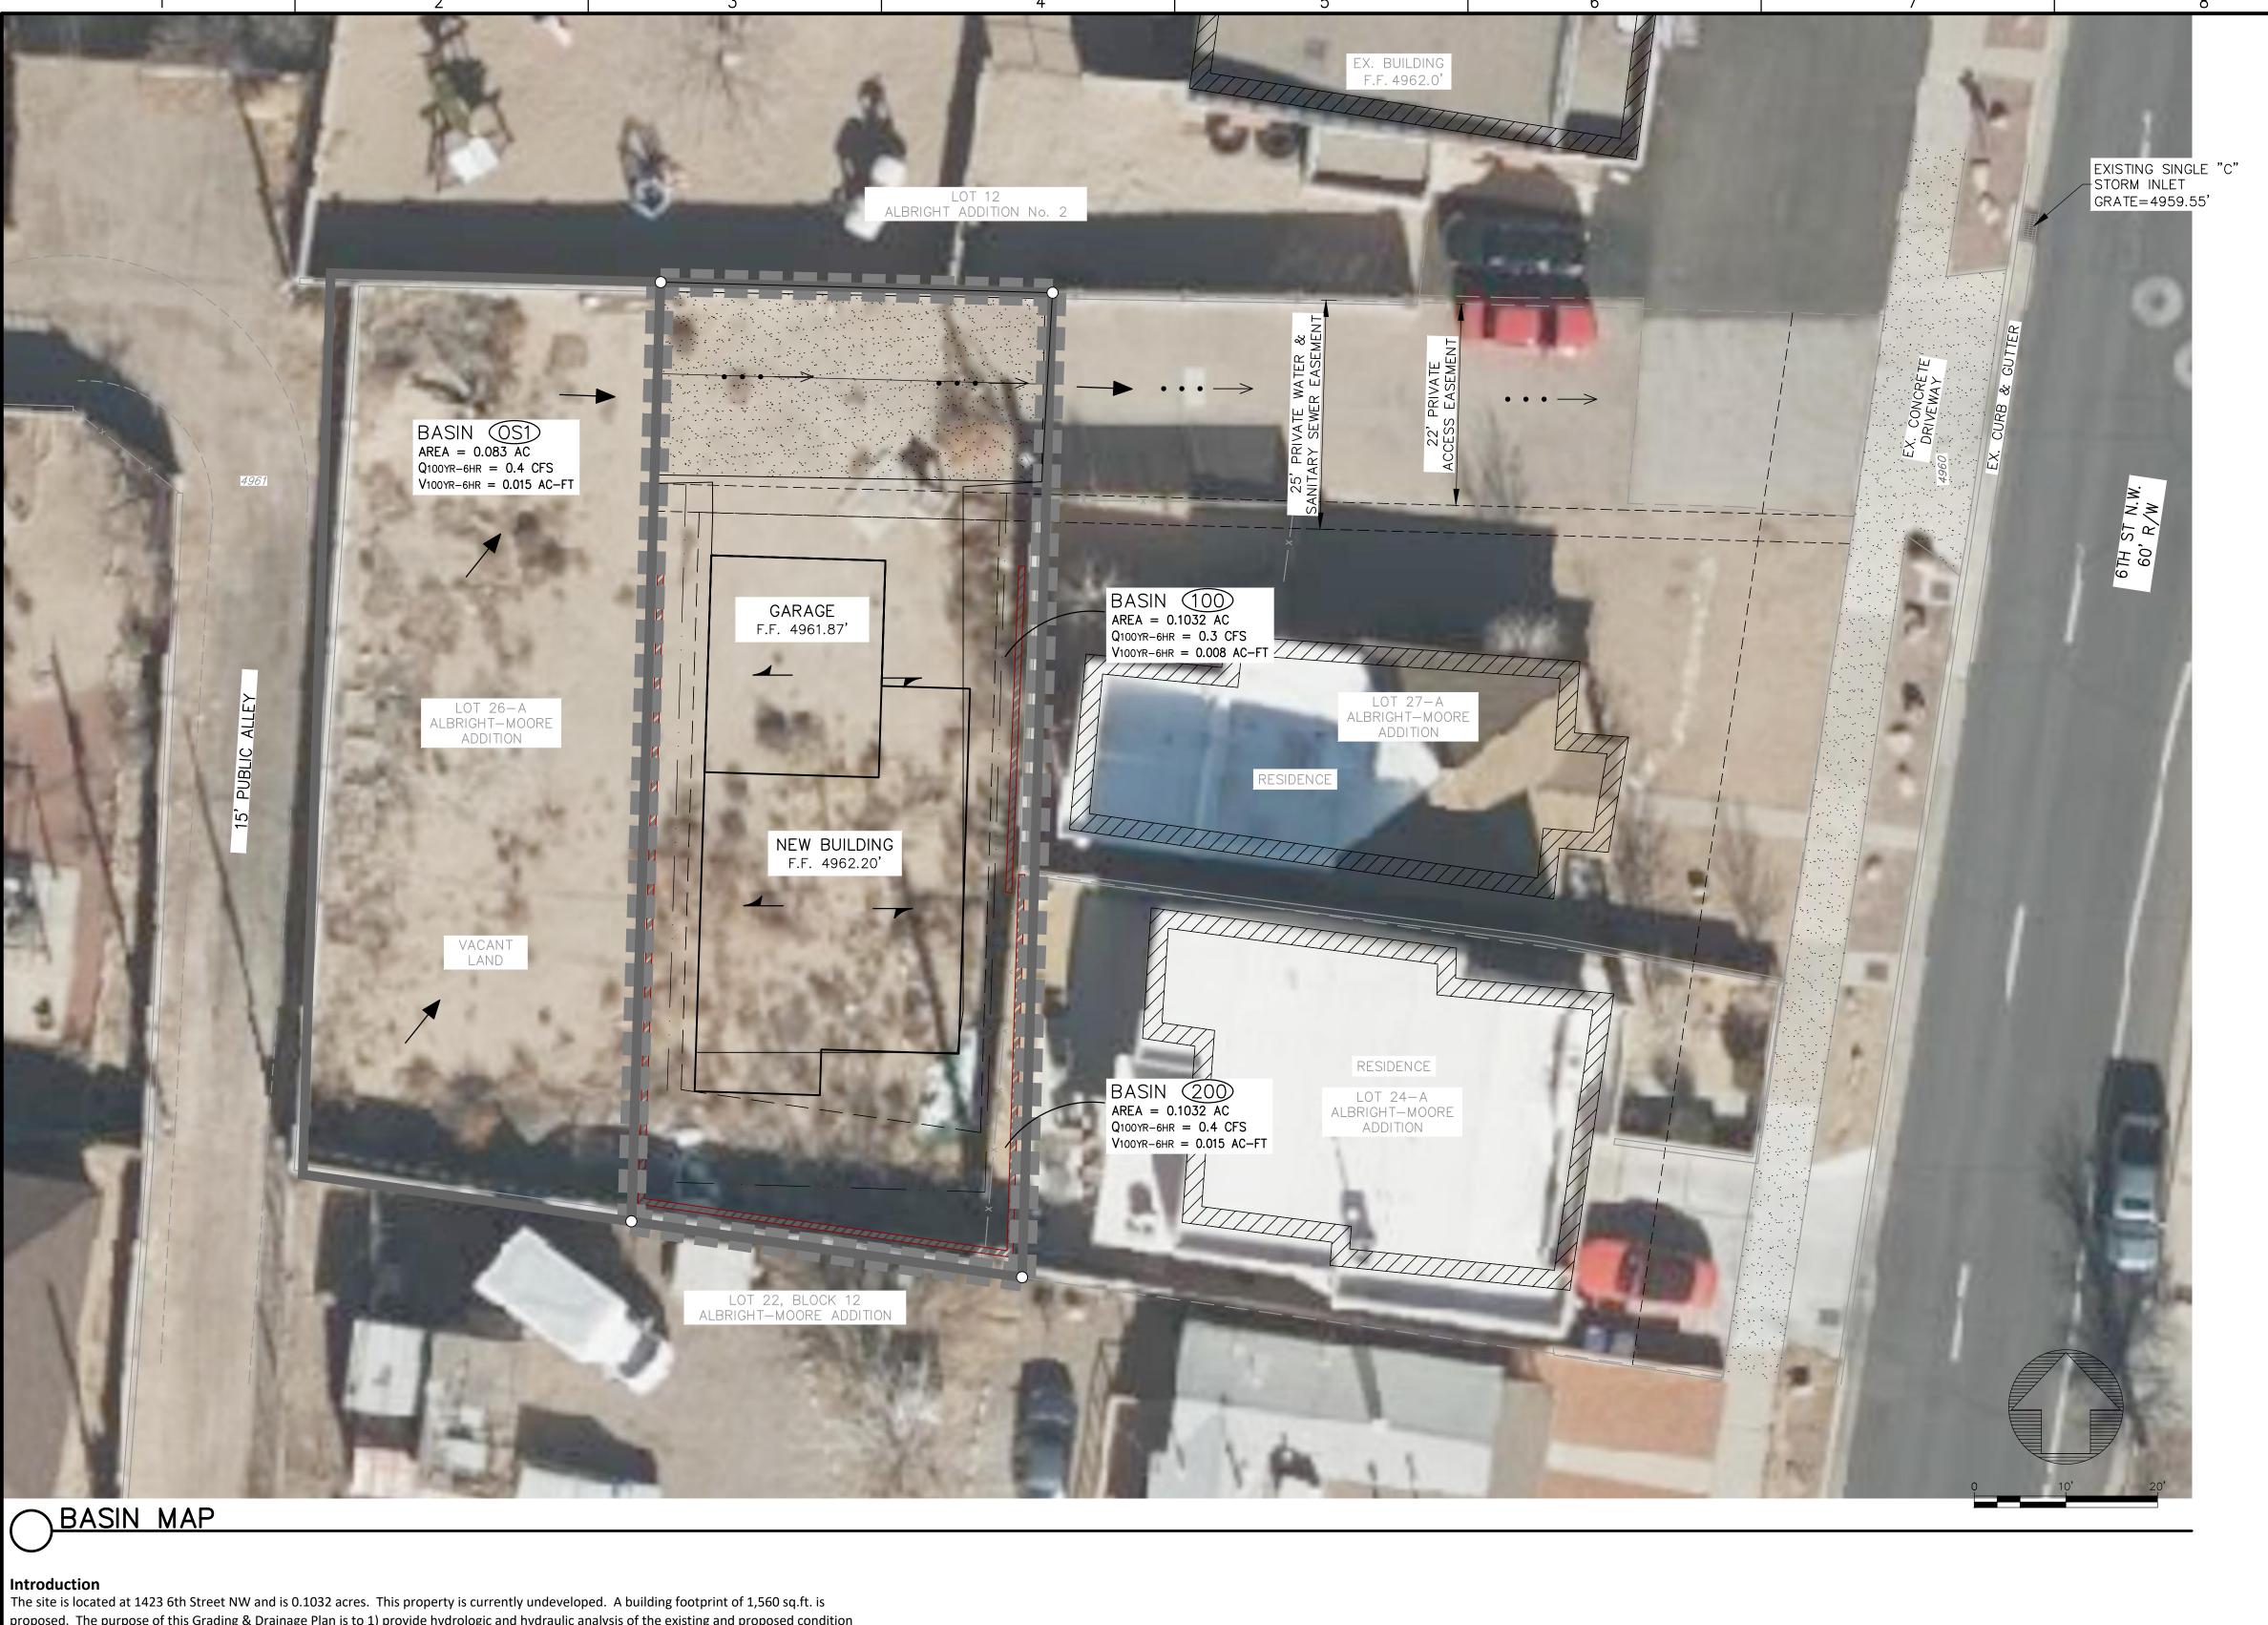

#### **Existing Condition**

The site's lot was created in June 2004 as part of a 4 lot replat. The adjoining lots to the east and lot to the west were part of this replat. A 22.5-foot access easement along the northern 22.5 feet of this replat serves the site along with adjoining Lot 26-A and 27-A. The existing drainage from the site drains to this access easement, which then outlets to 6th Street N.W. at the driveway entrance as shown in the Basin Map. The site receives offsite runoff from Basin OS1, which is Lot 26-A of the replat. Runoff from this lot discharges to said access easement.

#### **Proposed Condition**

Proposed improvements includes a new townhome building with a footprint of 1,560 sq.ft. and an asphalt driveway within the access easement. The proposed site will discharge to the access easement, which will outlet to 6th street as per the existing condition. The proposed development will continue to accept offsite runoff from Basin OS1.

**DRAINAGE REPORT** 

| HYDROLGY SUMMARY |            |     |           |                  |                        |       |         |  |  |
|------------------|------------|-----|-----------|------------------|------------------------|-------|---------|--|--|
| BASIN            | Total Area | L   | and Treat | Q <sub>100</sub> | V <sub>100yr-6hr</sub> |       |         |  |  |
| DASIN            | (acres)    | Α   | В         | С                | D                      | (cfs) | (ac-ft) |  |  |
| OS1              | 0.0830     | 0.0 | 40.0      | 50.0             | 60.0                   | 0.4   | 0.015   |  |  |
| 100              | 0.1032     | 0.0 | 50.0      | 50.0             | 0.0                    | 0.3   | 0.008   |  |  |
| 200              | 0.1032     | 0.0 | 40.0      | 0.0              | 60.0                   | 0.4   | 0.015   |  |  |