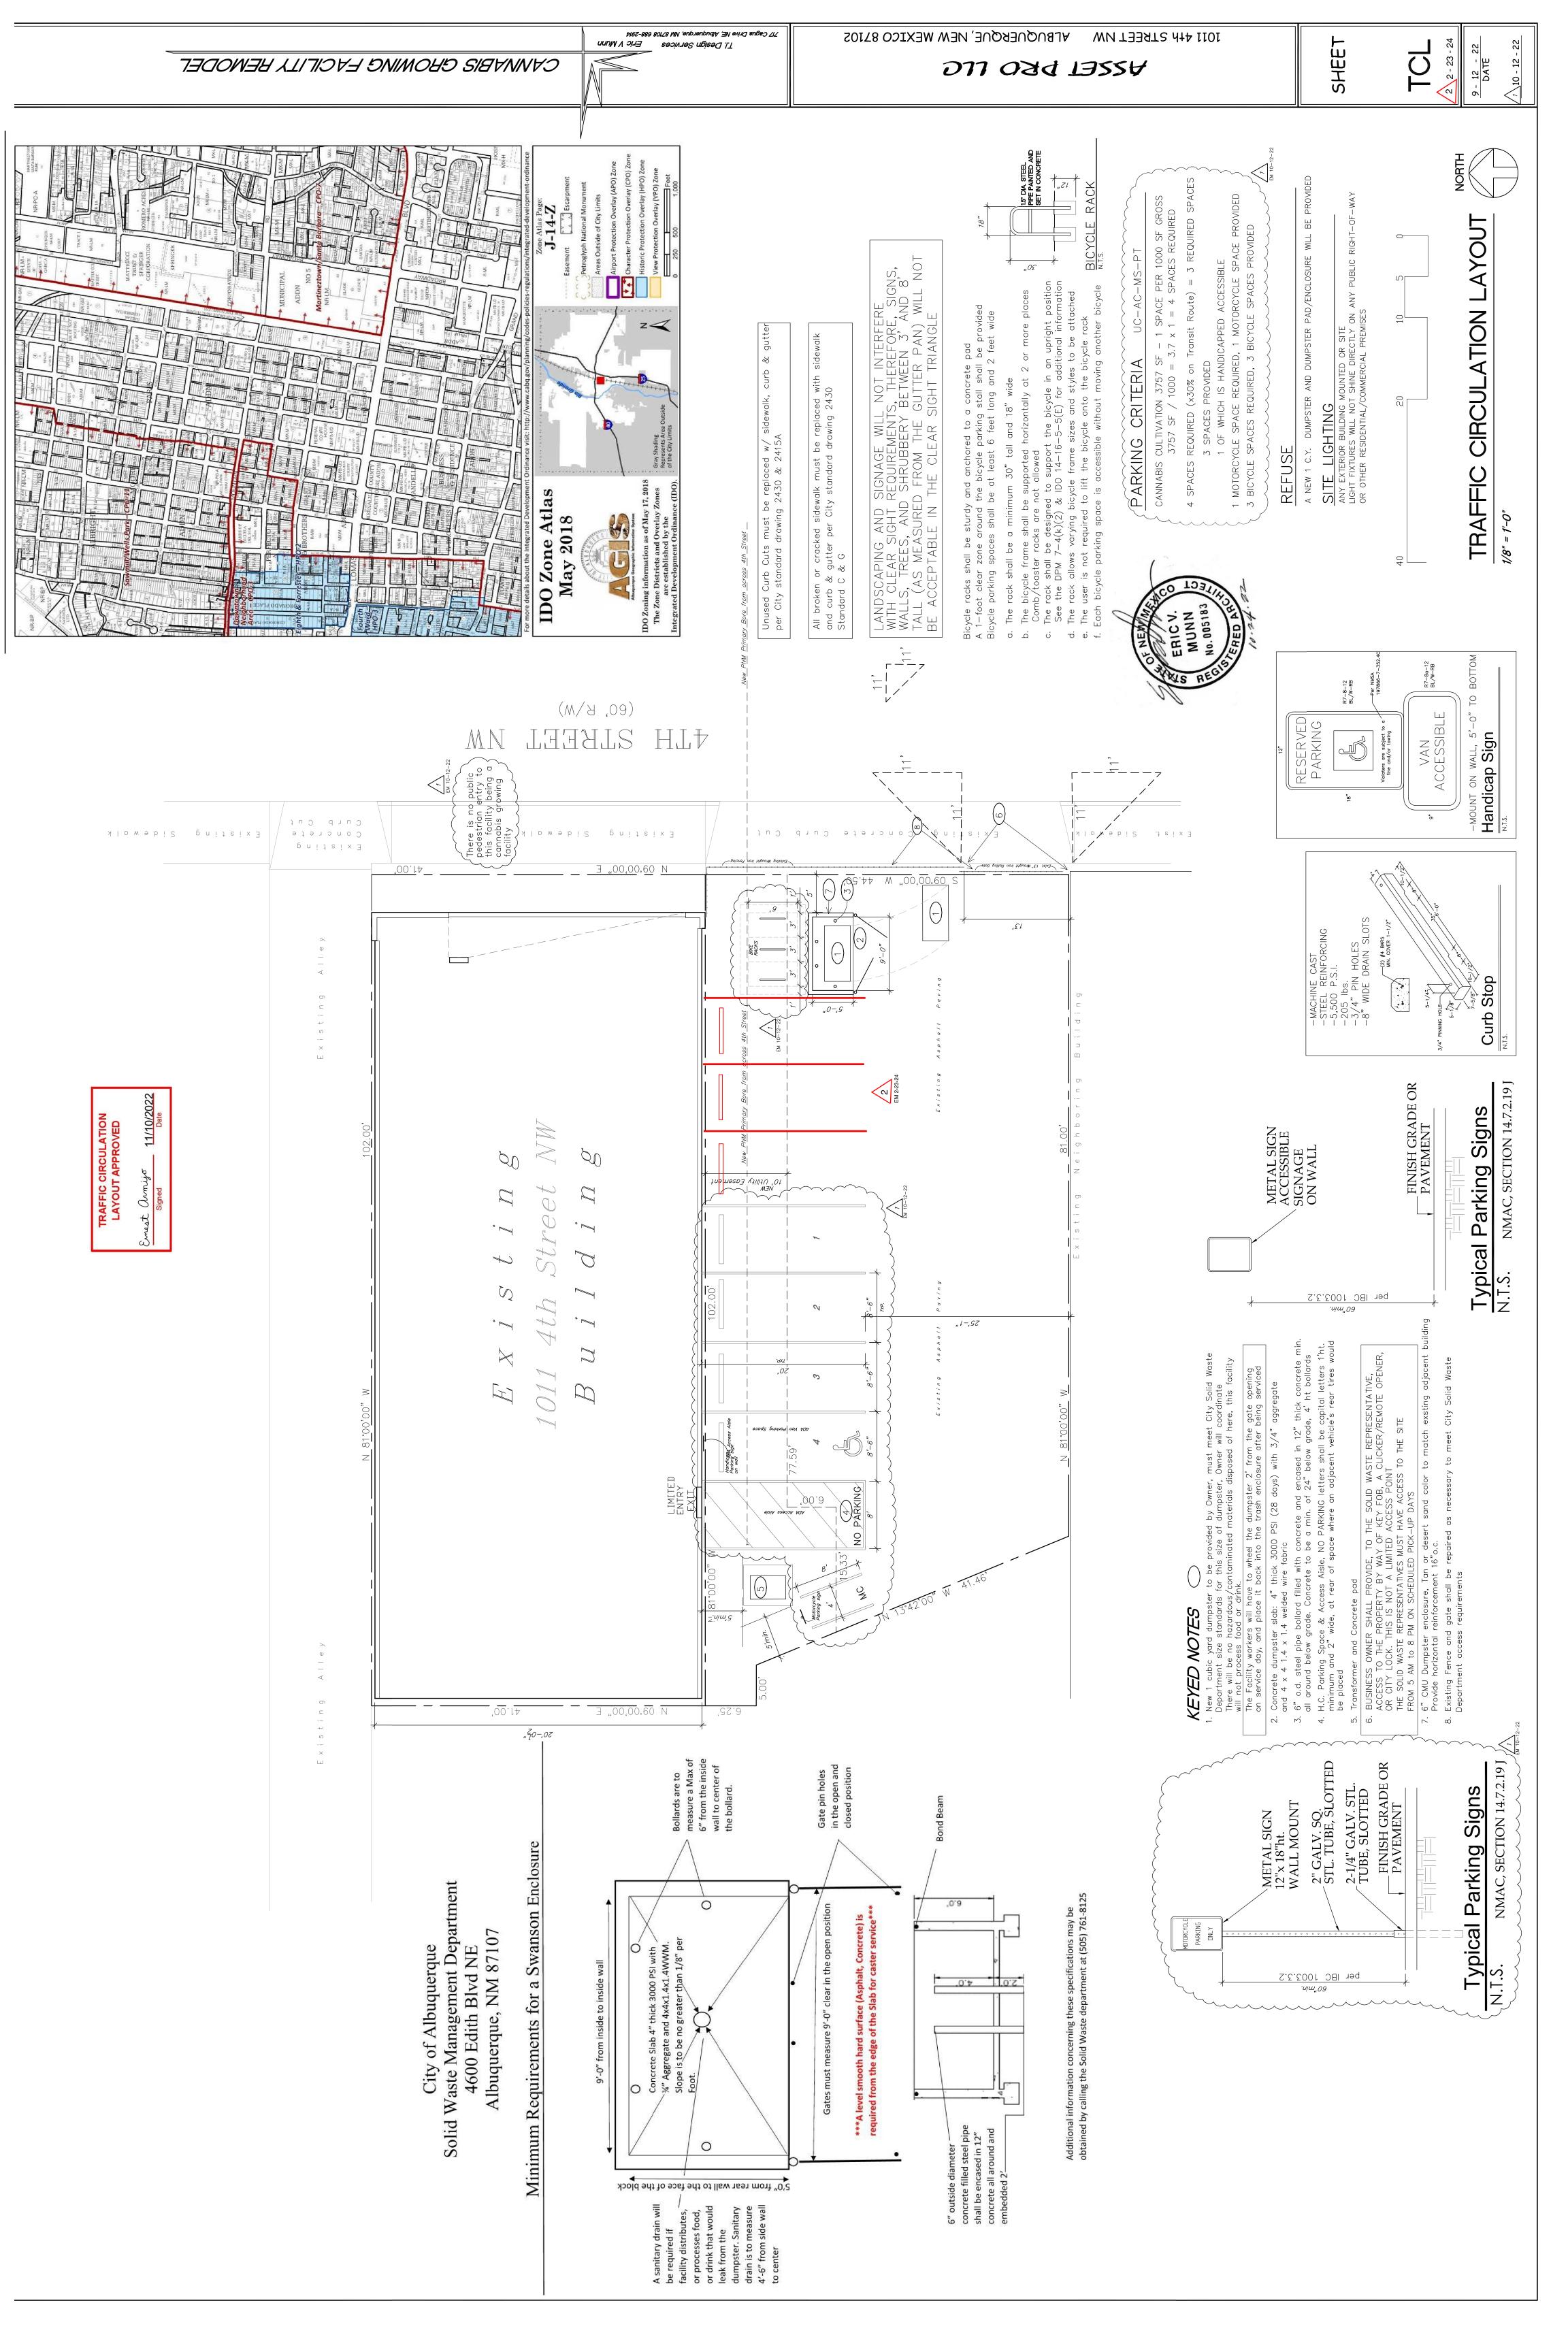

## TRAFFIC CERTIFICATION

I, Eric Munn, NMRA/Owner, TI Design Services, HEREBY CERTIFY THAT THIS PROJECT, Asset Pro Growing Facility, (J14-D203) & BP-2022-38306, IS IN SUBSTANTIAL COMPLIANCE WITH AND IN ACCORDANCE WITH THE DESIGN INTENT OF THE APPROVED TCL PLAN DATED 11-9-2022. THE RECORD INFORMATION EDITED ONTO THE ORIGINAL DESIGN DOCUMENT HAS BEEN OBTAINED BY Eric Munn, TI Design Services. I FURTHER CERTIFY THAT I HAVE PERSONALLY VISITED THE PROJECT SITE ON February 23, 2024\_ AND HAVE DETERMINED BY VISUAL INSPECTION THAT THE SURVEY DATA PROVIDED AND AMENDED IS REPRESENTATIVE OF ACTUAL SITE CONDITIONS AND IS TRUE AND CORRECT TO THE BEST OF MY KNOWLEDGE AND BELIEF. THIS CERTIFICATION IS SUBMITTED IN SUPPORT OF A REQUEST FOR Certificate of Occupancy.

*Exceptions: More parking spaces provided than required* 

THE RECORD INFORMATION PRESENTED HEREON IS NOT NECESSARILY COMPLETE AND INTENDED ONLY TO VERIFY SUBSTANTIAL COMPLIANCE OF THE TRAFFIC ASPECTS OF THIS PROJECT. THOSE RELYING ON THE RECORD DOCUMENT ARE ADVISED TO OBTAIN INDEPENDENT VERIFICATION OF ITS ACCURACY BEFORE USING IT FOR ANY OTHER PURPOSE.