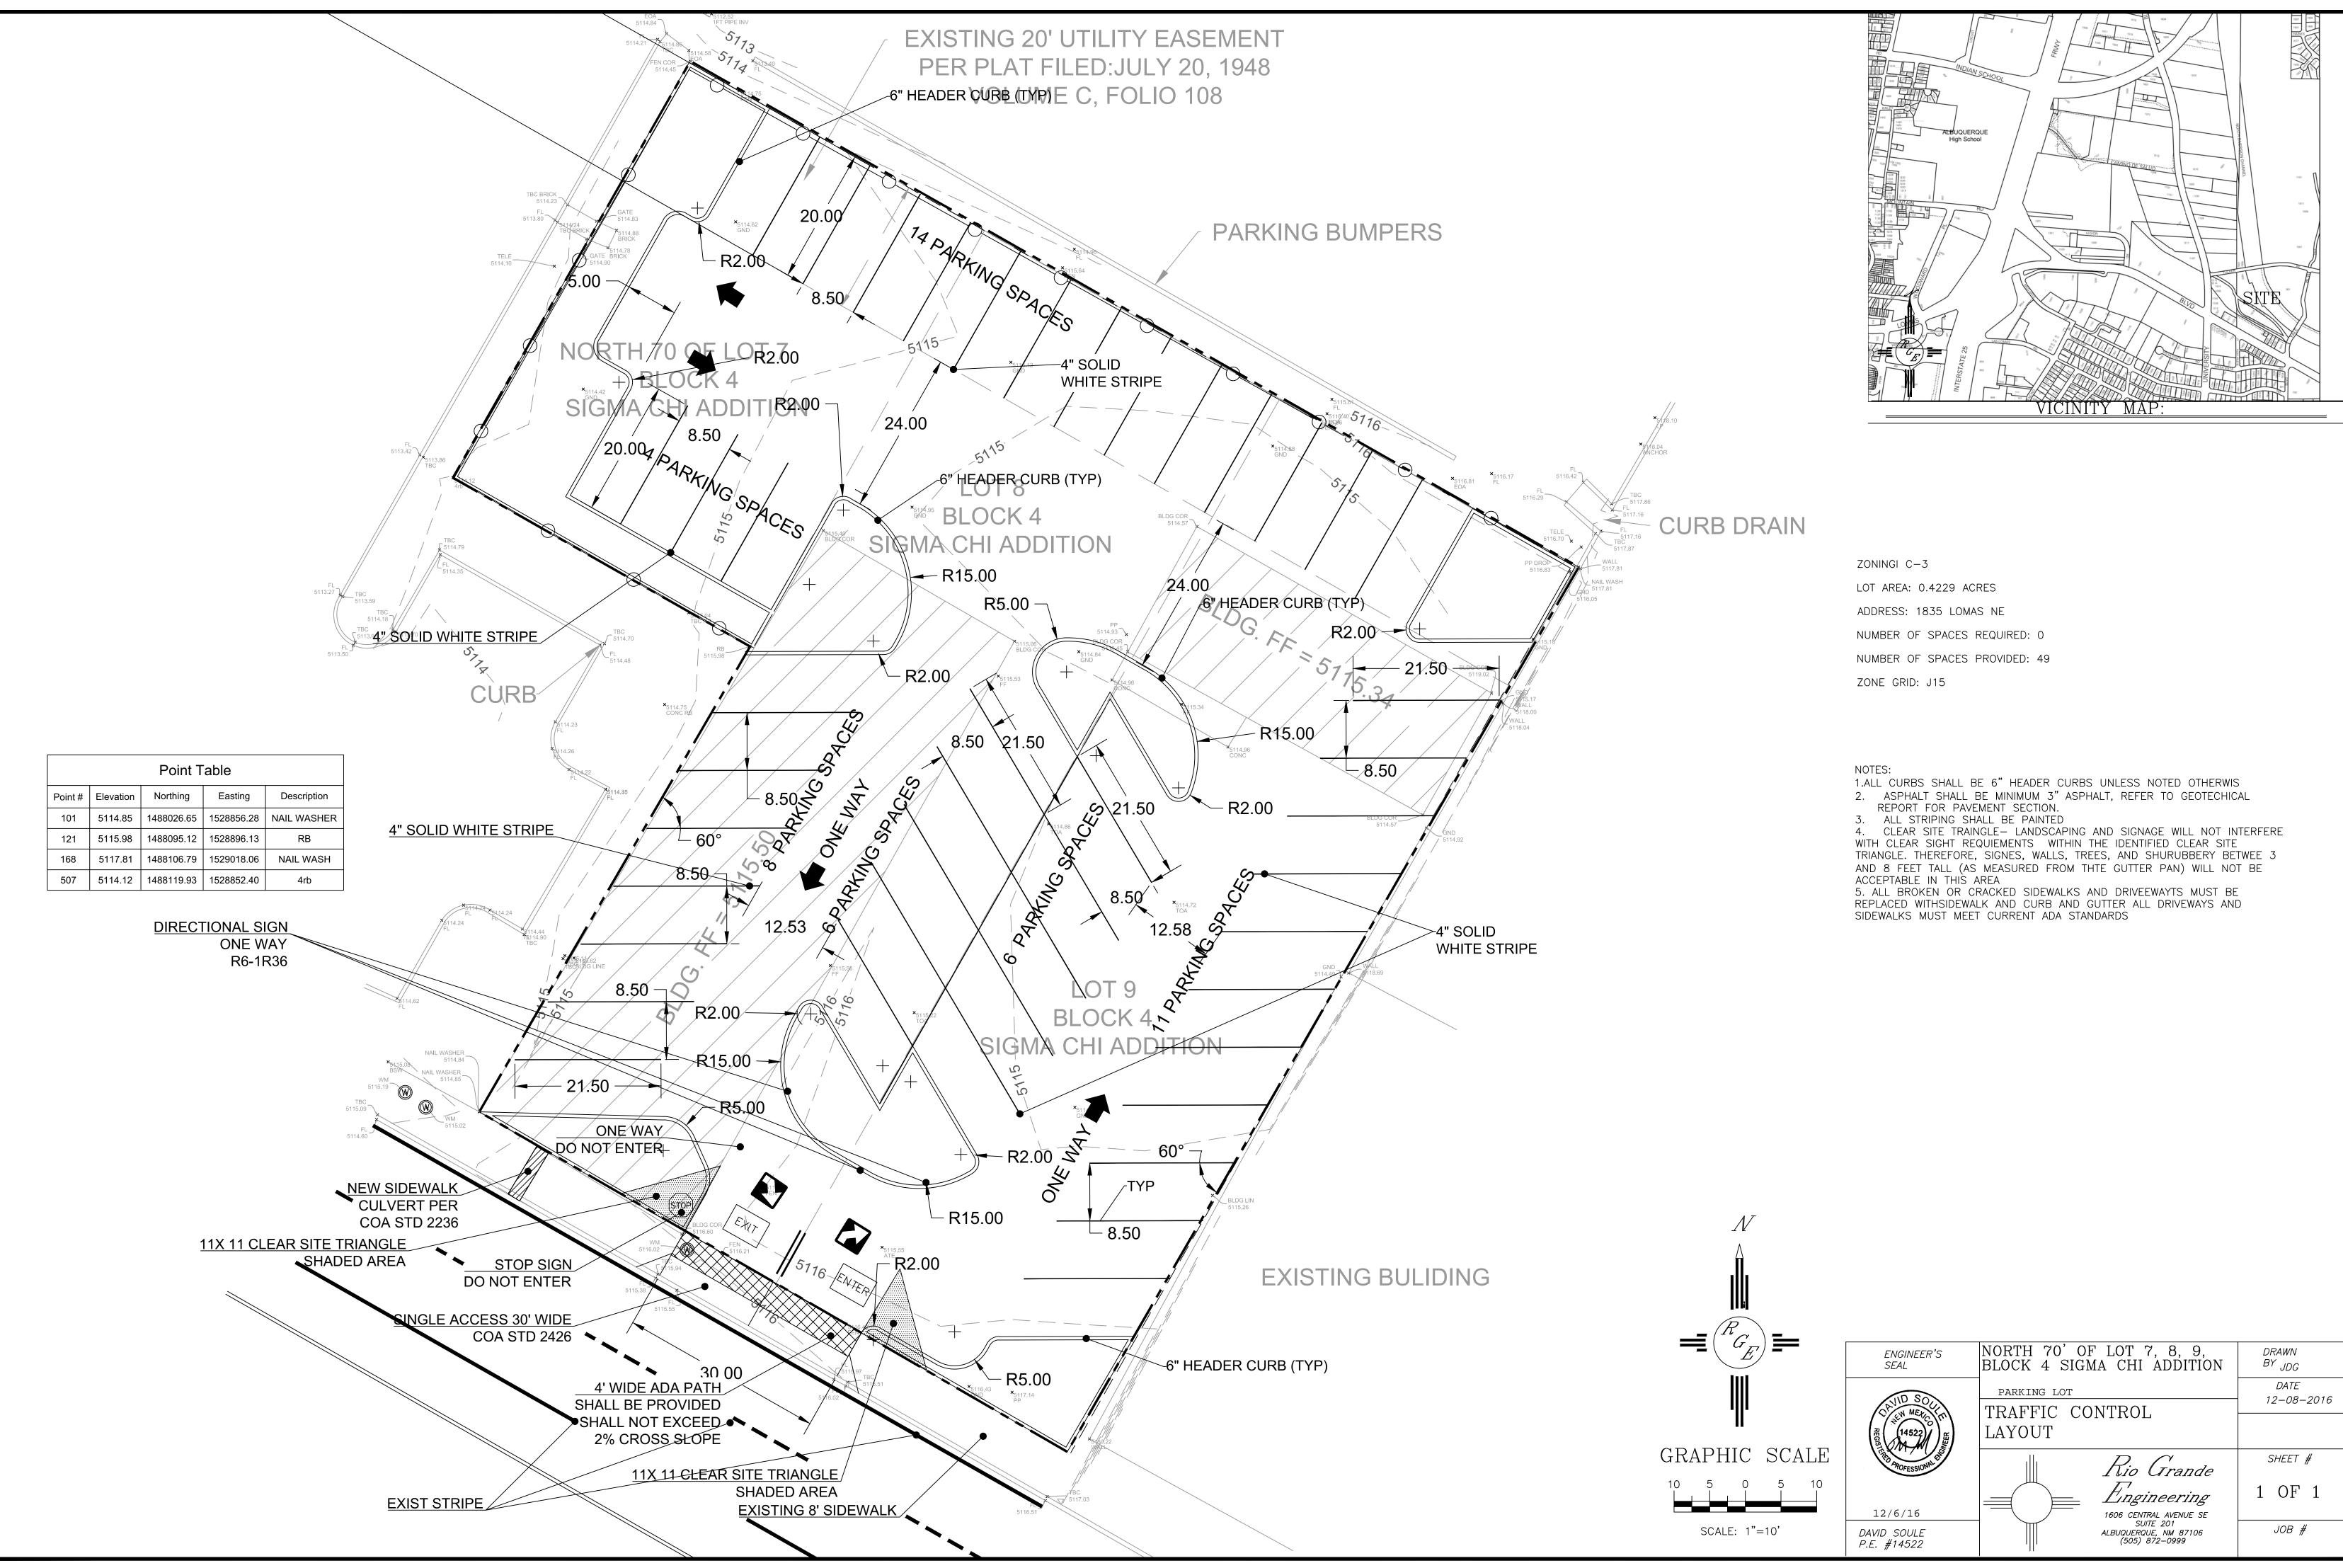

## **CITY OF ALBUQUERQUE**

December 12, 2016

Rio Grande Engineering David Soule P.O. Box 933924 Albuquerque, NM **87199** 

Re: Sigma Chi Parking Lot 1835 Lomas Blvd NE Traffic Circulation Layout Engineer's Stamp dated 12-06-16 (J15D098)