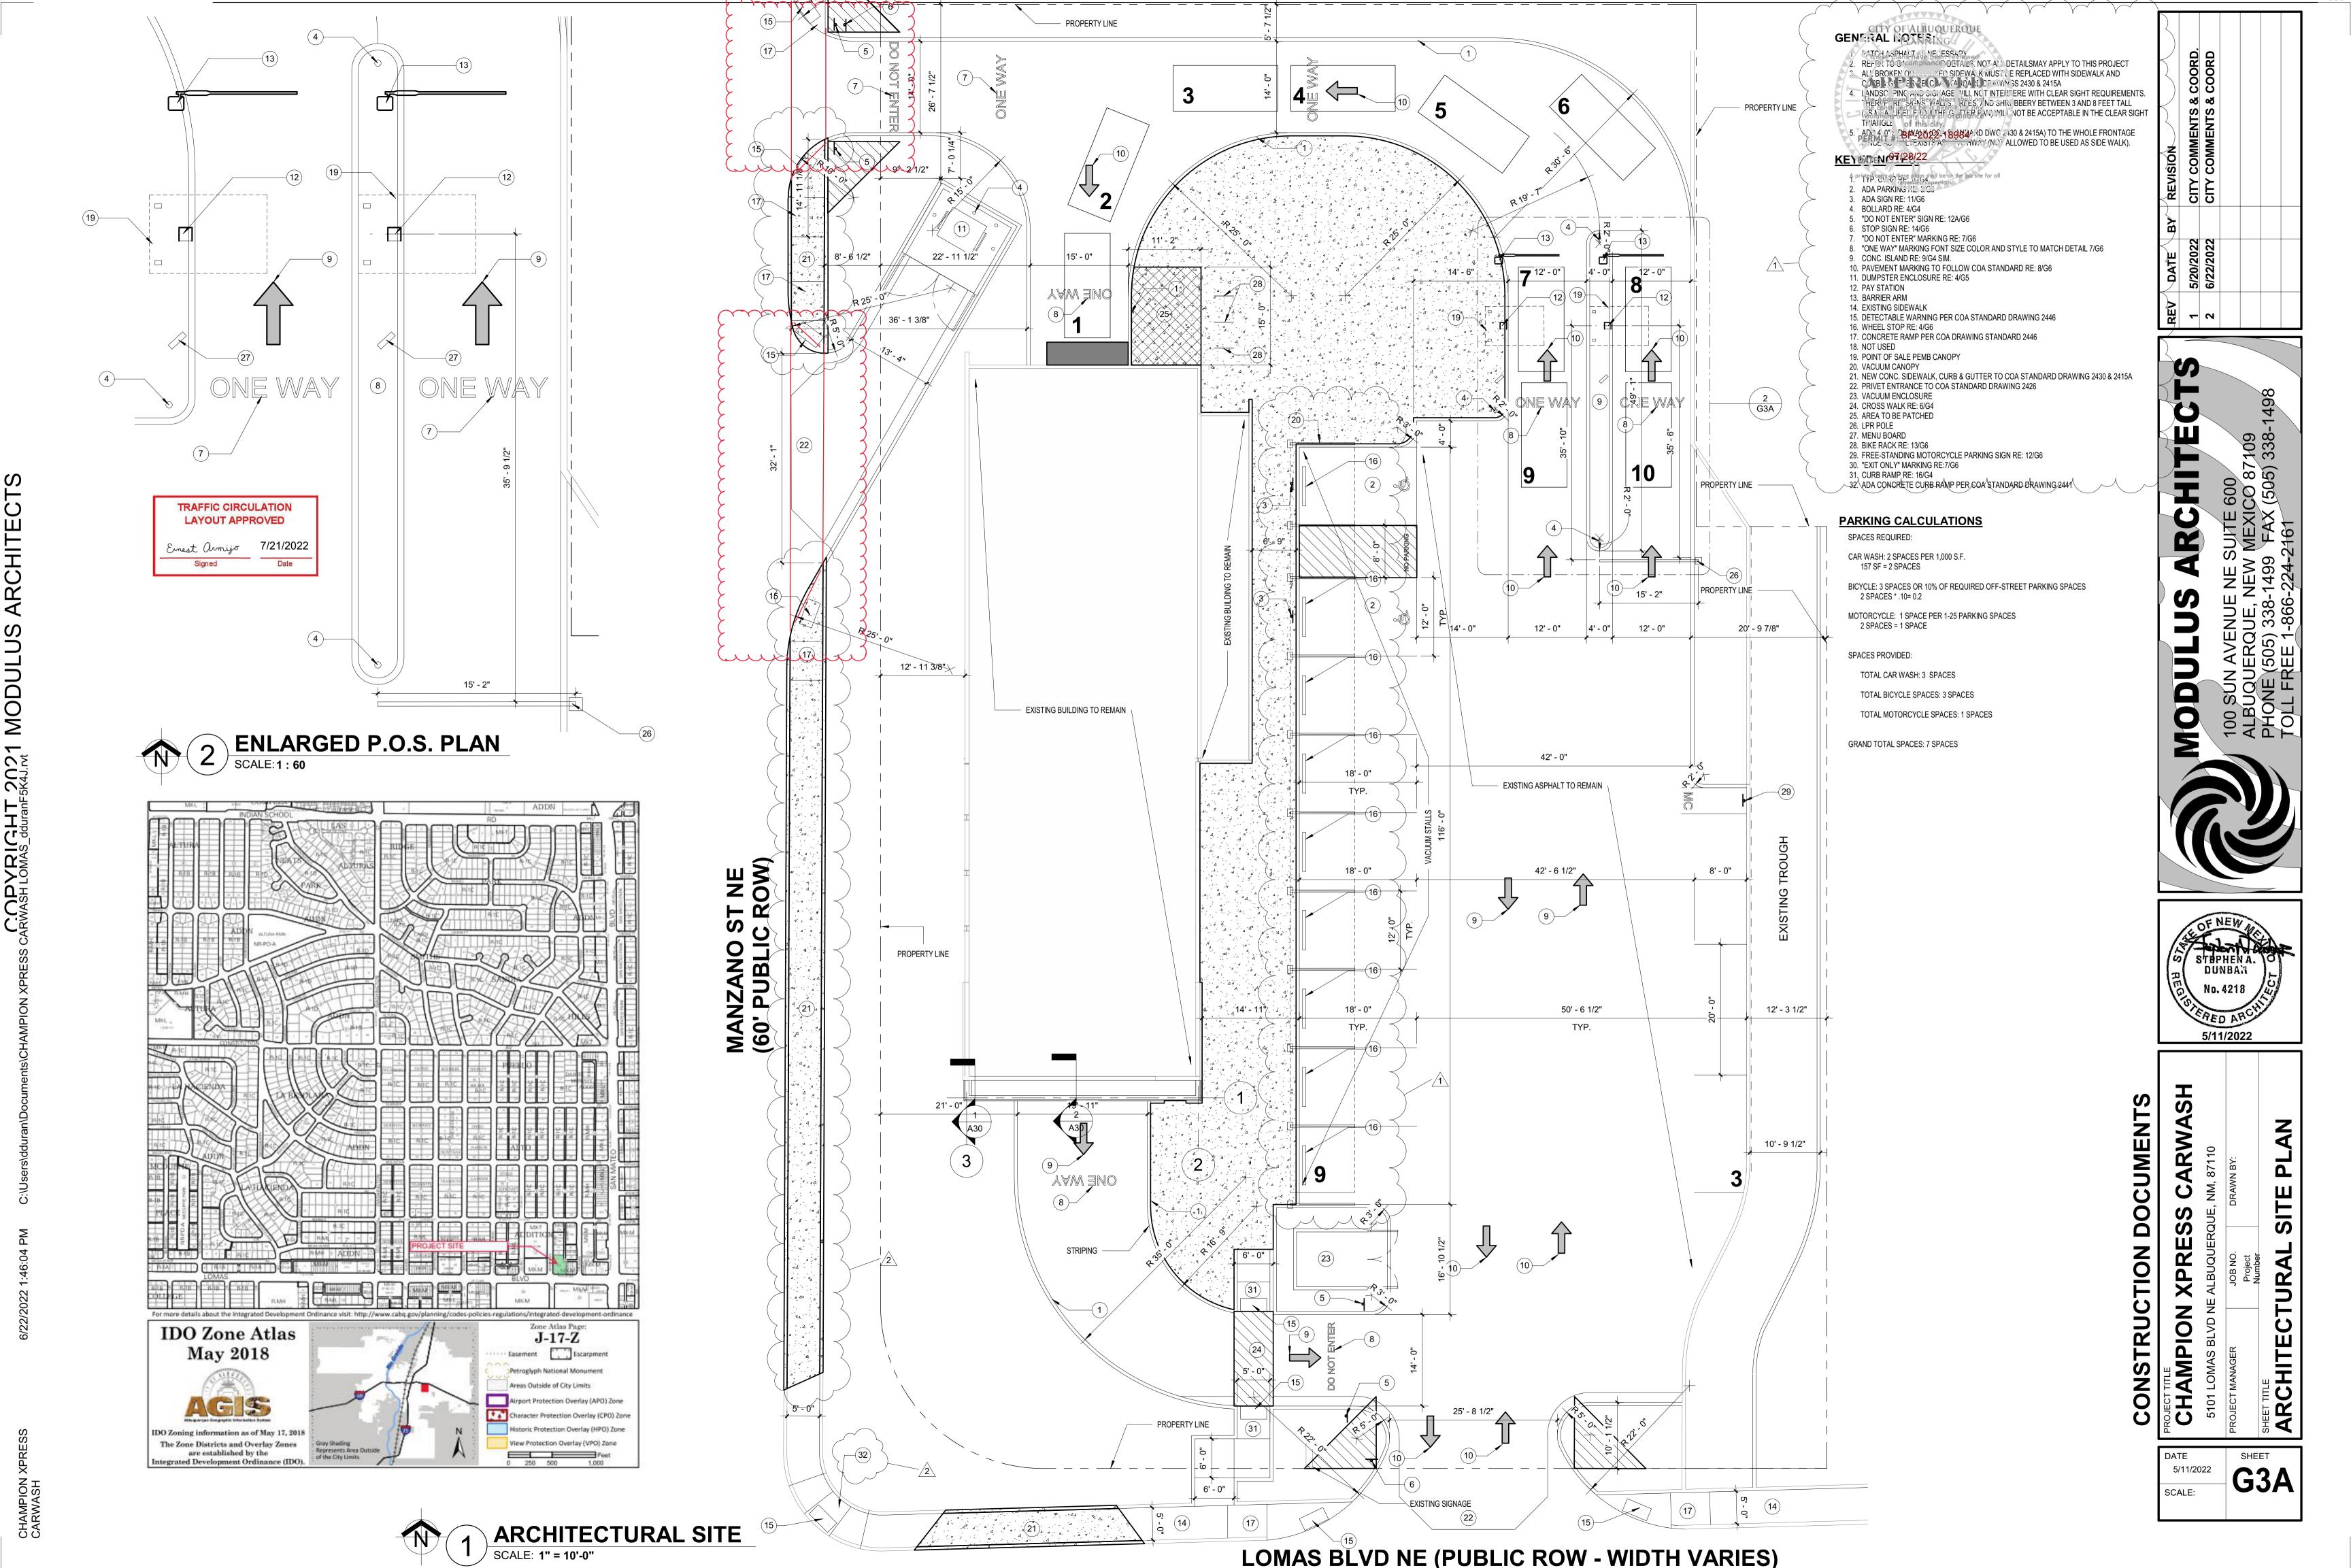

### DRAINAGE AND TRANSPORTATION INFORMATION SHEET (REV 6/2018)

| Project Title: Champion Xpress                                                                                                                                                                                                                                                                                                             |                                                                                                                                                       |                                                                                                                                                                                        |  |
|--------------------------------------------------------------------------------------------------------------------------------------------------------------------------------------------------------------------------------------------------------------------------------------------------------------------------------------------|-------------------------------------------------------------------------------------------------------------------------------------------------------|----------------------------------------------------------------------------------------------------------------------------------------------------------------------------------------|--|
| DRB#: NA                                                                                                                                                                                                                                                                                                                                   | EPC#: NA<br>7, 8, 9, 10, 11 AND THE WLY 10' OF LT 5 AND THE                                                                                           | Work Order#: NA                                                                                                                                                                        |  |
| Legal Description: CONT 30,788 SQ FT M/L                                                                                                                                                                                                                                                                                                   | 7, 8, 9, 10, 11 AND THE WLY 10 OF LT 5 AND THE                                                                                                        | VACATED ALLEY IN BLK 2 DOROTHY BROWN'S                                                                                                                                                 |  |
| City Address: 5101 Lomas Blvd NE, Albuq                                                                                                                                                                                                                                                                                                    | uerque, NM, 87110                                                                                                                                     |                                                                                                                                                                                        |  |
| Applicant: Modulus Architects & Land use                                                                                                                                                                                                                                                                                                   | olanning                                                                                                                                              | Contact: 505-338-1499                                                                                                                                                                  |  |
| Address: 100 Sun Ave, NE. Suite 600, Albu                                                                                                                                                                                                                                                                                                  | ıquerque, NM, 87109                                                                                                                                   |                                                                                                                                                                                        |  |
| Phone#: 505-338-1499                                                                                                                                                                                                                                                                                                                       | Fax#:                                                                                                                                                 | E-mail: dduran@modulusarchitects.c                                                                                                                                                     |  |
| Other Contact:                                                                                                                                                                                                                                                                                                                             |                                                                                                                                                       | Contact:                                                                                                                                                                               |  |
| Address:                                                                                                                                                                                                                                                                                                                                   |                                                                                                                                                       |                                                                                                                                                                                        |  |
| Phone#:                                                                                                                                                                                                                                                                                                                                    | Fax#:                                                                                                                                                 | E-mail:                                                                                                                                                                                |  |
| Phone#: PLA                                                                                                                                                                                                                                                                                                                                | T (# of lots) RESIDENCE                                                                                                                               | DRB SITE ADMIN SITE                                                                                                                                                                    |  |
| IS THIS A RESUBMITTAL? Yes                                                                                                                                                                                                                                                                                                                 | No                                                                                                                                                    |                                                                                                                                                                                        |  |
| <b>DEPARTMENT</b> TRANSPORTATION                                                                                                                                                                                                                                                                                                           | HYDROLOGY/DRAINAGE                                                                                                                                    | E                                                                                                                                                                                      |  |
| Check all that Apply:                                                                                                                                                                                                                                                                                                                      |                                                                                                                                                       | TYPE OF APPROVAL/ACCEPTANCE SOUGHT: BUILDING PERMIT APPROVAL                                                                                                                           |  |
| TYPE OF SUBMITTAL:  ENGINEER/ARCHITECT CERTIFICATI  PAD CERTIFICATION  CONCEPTUAL G & D PLAN  GRADING PLAN  DRAINAGE REPORT  DRAINAGE MASTER PLAN  FLOODPLAIN DEVELOPMENT PERMIT  ELEVATION CERTIFICATE  CLOMR/LOMR  TRAFFIC CIRCULATION LAYOUT (TO  TRAFFIC IMPACT STUDY (TIS)  STREET LIGHT LAYOUT  OTHER (SPECIFY)  PRE-DESIGN MEETING? | CERTIFICAT Temporary  PRELIMINAL SITE PLAN I SITE PLAN I FINAL PLAT  FOUNDATIO GRADING P GRADING P PAVING PEI GRADING/P WORK ORDE CLOMR/LOM FLOODPLAI | RY PLAT APPROVAL FOR SUB'D APPROVAL FOR BLDG. PERMIT APPROVAL T APPROVAL SE OF FINANCIAL GUARANTEE ON PERMIT APPROVAL PERMIT APPROVAL OVAL RMIT APPROVAL PAD CERTIFICATION ER APPROVAL |  |
| DATE SUBMITTED: 9/08/2022                                                                                                                                                                                                                                                                                                                  | By: Daniel Duran                                                                                                                                      |                                                                                                                                                                                        |  |
| COA STAFF:                                                                                                                                                                                                                                                                                                                                 | ELECTRONIC SUBMITTAL RECEIVED:_                                                                                                                       |                                                                                                                                                                                        |  |

#### Planning Department – Transportation & Hydrology

City of Albuquerque 600 2<sup>nd</sup> Street NW, Suite 201 Albuquerque, NM 87102 925.965.4475

September 8, 2022

RE: Traffic Certification for Champion Xpress 5101 Lomas Blvd NE (BP-2022-18984)

To whom it may concern,

I, Stephen Dunbar, NMRA #4218, of the firm Modulus Architects, hereby certify that the above referenced project is in substantial compliance and in accordance with the design intent of the Architectural Site Plan (TCL), dated 5-11-21. I further certify that Daniel Duran, Architect Intern at Modulus Architects, personally visited the site on 9-8-22 and has determined by visual inspection that the improvements installed to date are representative of actual site conditions with minor modification and is true and correct to the best of his knowledge and belief. This certification is submitted in support of a request for a permanent certificate of occupancy.

The record information presented hereon is not necessarily complete and intended only to verify substantial compliance of the traffic aspects of this project. Those relying on the record document are advised to obtain independent verification of its accuracy before using it for any other purpose.