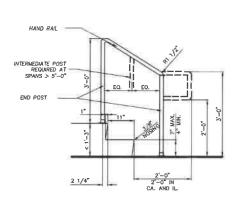

TRAFFIC CIRCULATION LAYOUT

APPROVED

Signed

1 1/2":: OUTSIDE DIAM. STEEL OR ALUM, PIPE RAIL. 1"± OUTSIDE DIAM, STEEL STEEL OR ALUM, RAIL BRACKET PRIMED FOR PAINT FINISH 1/2°± OUTSIDE DIAM. STEEL OR ALUM. PIPE RAIL PRIMED FOR PAINT FINISH 1'± OUTBIDE DIAM. STEEL OR ALLIM. PIPE RAIL PRIMED FOR PAINT FINISH FASTENERS AS REQU. TO WITHSTAND LATERAL FORCES AS DETERMINE SHALL BE CLEAR ANODIZED ALUMNUM OR PRIMED AND BY CODE, SHOP-PRIME.

ADA RAMP HAND RAIL DETAIL

HANDRAIL DETAIL

QOUI M. Cragus MEX KW KW 24234 SS/ONAL ENG 9/24/2021

CALL NM ONE-CALL SYSTEM SEVEN (7) DAYS PRIOR TO ANY EXCAVATION

THE BENCHMARKS ARE PROVIDED BASED ON THE ELEVATIONS PROVIDED BY SURVIEW CONSULTING SURVEYORS