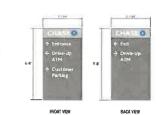

CALL: NEW MEXICO ONE CALL @ NM 811 AT LEAST 7 DAYS PRIOR TO CONSTRUCTION.

0.5

ADA DUAL SIGNAGE

MOUNTING DETAIL

ENTRANCE SIGN #1 DETAIL

Date

**ENTRANCE** SIGN #2 DETAIL

DRIVE-THRU ATM SIGNAGE DETAIL