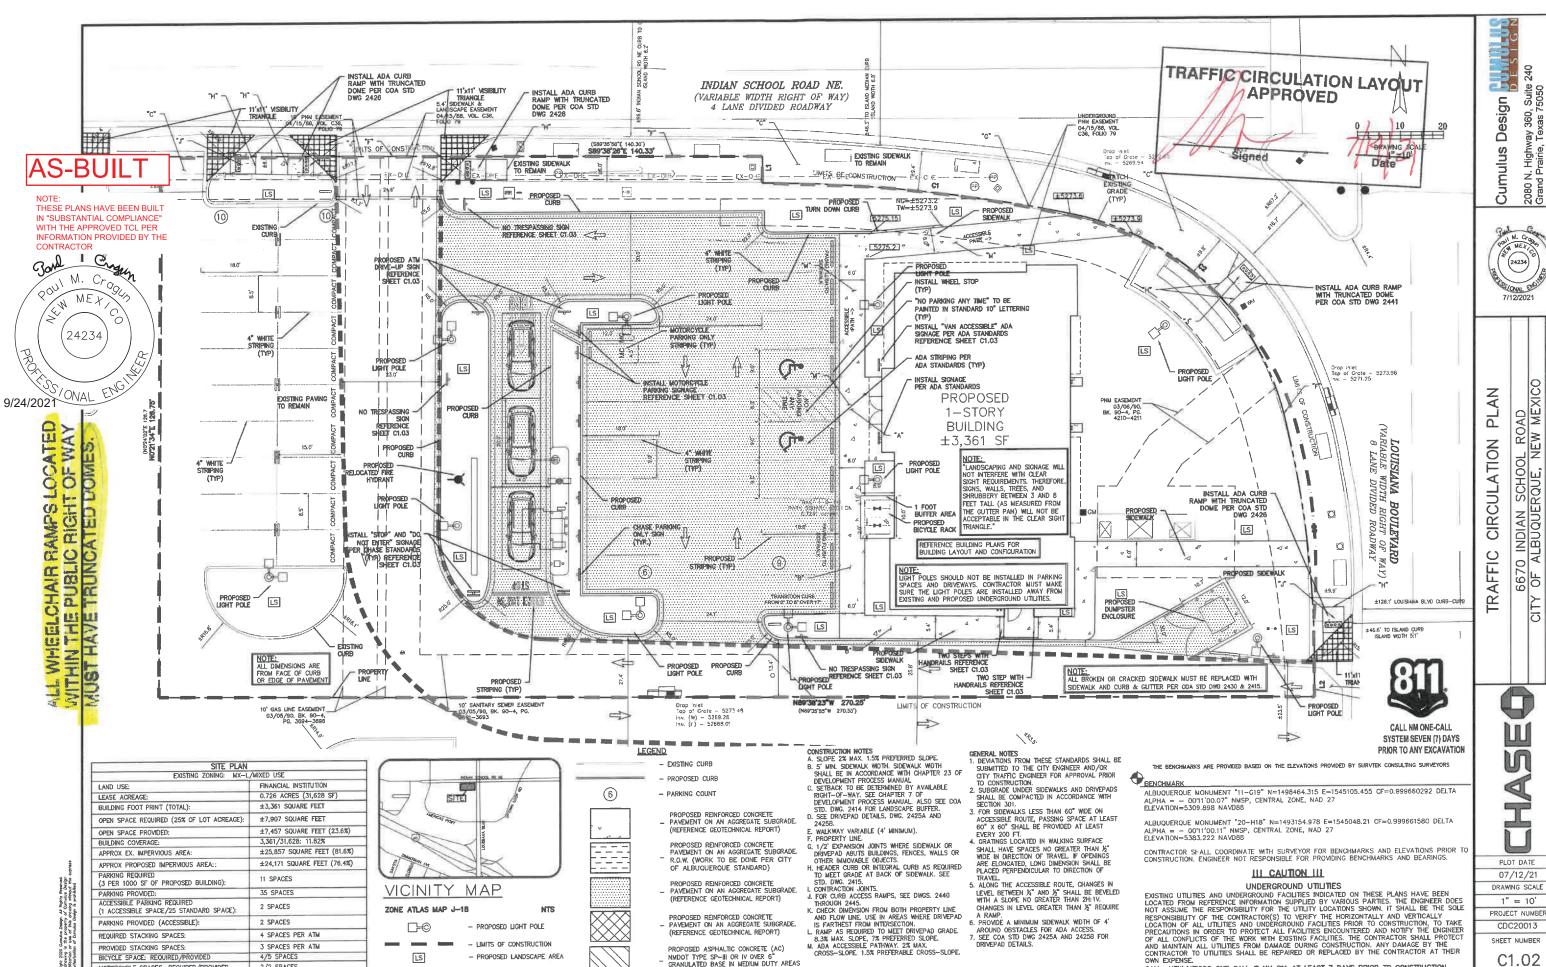

PROVIDED STACKING SPACES:

BICYCLE SPACE: REQUIRED/PROVIDED

MOTORCYCLE SPACES: REQUIRED/PROVIDED

2/2 SPACES

LS

CITY

C1.02

CALL: NEW MEXICO ONE CALL O NM BIT AT LEAST 7 DAYS PRIOR TO CONSTRUCTION.

O INDIAN SCHOOL RO ALBUQUERQUE, NEW

비영

Suite 7

360, cas 7

TYPICAL ADA SIGNAGE FOR VAN ACCESSIBLE SPACES

MOUNT W/ CORROSION RESISTANT STOVE BOLT (DEFORM THREADS

TYPICAL

SIGN

ALUMINUM

2" SQUARE 14 GA-QUIK-PUNCH OR APPROVED EQUAL

CONCRETE

2 1" 12 GA-

MOUNTING SLEEVE

EXISTING GRADE (TYP.)

TYPICAL ADA SIGNAGE

MOTORCYCLE PARKING SIGN N.T.S. NO TRESPASSIN

NO TRESPASSING <u>SIGN</u> N.T.S.

R5 - 1(SIZE: 30"x30") DO NOT ENTER SIGN

R1 - 1(SIZE: 30"X30") STOP SIGN

1. INSTALLATION TO BE COMPLETED IN ACCORDANCE WITH MANUFACTURER'S SPECIFICATIONS.

MOUNT W/ CORROSION RESISTANT

STOVE BOLT (DEFORM THREADS AFTER INSTALLATION) TYPICAL ALUMINUM SIGN 2" SQUARE 14 GA OUK-PUNCH OR APPROVED EQUAL EXISTING GRADE (TYP.) 3000 PSF CONCRETE 2 1" 12 GA-OUICK-PUNCH MOUNTING SLEEVE

> SINGLE ADA AND MOTORCYCLE SIGNAGE MOUNTING DETAIL

MOUNT W/ CORROSION RESISTANT STOVE BOLT (DEFORM THREADS AFTER INSTALLATION) TYPICAL ALUMINUM 4" GALVANIZED STEEL POST (TYP.) EXISTING GRADE (TYP.) 3000 PSI CONCRETE

> "STOP" AND "DO NOT ENTER" SIGNAGE MOUNTING DETAIL

TRAFFIC CIRCULATION LAYOUT

APPROVED

Signed

1 1/2":: OUTSIDE DIAM. STEEL OR ALUM, PIPE RAIL. 1"± OUTSIDE DIAM, STEEL STEEL OR ALUM, RAIL BRACKET PRIMED FOR PAINT FINISH 1/2°± OUTSIDE DIAM. STEEL OR ALUM. PIPE RAIL PRIMED FOR PAINT FINISH 1'± OUTBIDE DIAM. STEEL OR ALLIM. PIPE RAIL PRIMED FOR PAINT FINISH FASTENERS AS REQU. TO WITHSTAND LATERAL FORCES AS DETERMINE SHALL BE CLEAR ANODIZED ALUMNUM OR PRIMED AND BY CODE, SHOP-PRIME.

ADA RAMP HAND RAIL DETAIL

HANDRAIL DETAIL

QOUI M. Cragus MEX KW KW 24234 SS/ONAL ENG 9/24/2021

CALL NM ONE-CALL SYSTEM SEVEN (7) DAYS PRIOR TO ANY EXCAVATION

THE BENCHMARKS ARE PROVIDED BASED ON THE ELEVATIONS PROVIDED BY SURVIEW CONSULTING SURVEYORS

BENCHMARK ALBUQUERQUE MONUMENT "11-G19" N=1498464.315 E=1545105.455 CF=0.999660292 DELTA ALPHA = - 00'11'00.07" NMSP, CENTRAL ZONE, NAD 27 ELEVATION=5309.898 NAVD88

ALBUQUERQUE MONUMENT "20-H18" N=1493154.978 E=1545048.21 CF=0.999661580 DELTA ALPHA = - 00"1"00.11" MMSP, CENTRAL ZONE, NAD 27 ELEVATION=5383.222 NAVD88

CONTRACTOR SHALL COORDINATE WITH SURVEYOR FOR BENCHMARKS AND ELEVATIONS PRIOR TO CONSTRUCTION, ENGINEER NOT RESPONSIBLE FOR PROVIDING BENCHMARKS AND BEARINGS.

HE CAUTION HE

UNDERGROUND UTILITIES

EXISTING UTILITIES AND UNDERGROUND FACILITIES INDICATED ON THESE PLANS HAVE BEEN LOCATED FROM REFERENCE INFORMATION SUPPLIED BY VARIOUS PARTIES. THE ENGINEER DOES NOT ASSUME THE RESPONSIBILITY FOR THE UTILITY LOCATIONS SHOWN. IT SHALL BE THE SOLE RESPONSIBILITY FOR THE CONTRACTOR(S) TO VERIFY THE HORIZONTALLY AND VERTICALLY LOCATION OF ALL UTILITIES AND UNDERGROUND FACILITIES PRIOR TO CONSTRUCTION, TO TAKE PRECAUTIONS IN ORDER TO PROTECT ALL FACILITIES ENCOUNTERED AND NOTIFY THE ENGINEER OF ALL CONFLICTS OF THE WORK WITH EXISTING FACILITIES. THE CONTRACTOR SHALL PROTECT AND MAINTAIN ALL UTILITIES FROM DAMAGE DURING CONSTRUCTION. ANY DAMAGE BY THE CONTRACTOR TO UTILITIES SHALL BE REPAIRED OR REPLACED BY THE CONTRACTOR AT THEIR OWN EXPENSE.

CALL: NEW MEXICO ONE CALL @ NM 811 AT LEAST 7 DAYS PRIOR TO CONSTRUCTION.

0.5

ADA DUAL SIGNAGE

MOUNTING DETAIL

ENTRANCE SIGN #1 DETAIL

Date

**ENTRANCE** SIGN #2 DETAIL

DRIVE-THRU ATM SIGNAGE DETAIL

TEXT DETAILS

CDC20013 SHEET NUMBER

Design During

Cumulus

PLAN

CIRCULATION

TRAFFIC

2080 N. Highway 360, Suite 2 Grand Prairie, Texas 75050 Tel. 214.235.0367

70 INDIAN SCHOOL ROAD

ALBUQUERQUE, NEW MEXICO
BERNALILLO COUNTY

667 0F

CITY

00

C1.03

PLOT DATE

07/12/21 DRAWING SCALE