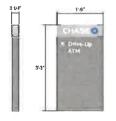

CALL: NEW MEXICO ONE CALL @ NM 811 AT LEAST 7 DAYS PRIOR TO CONSTRUCTION.

0.5

ADA DUAL SIGNAGE

MOUNTING DETAIL

ENTRANCE SIGN #1 DETAIL

Date

**ENTRANCE** SIGN #2 DETAIL

DRIVE-THRU ATM SIGNAGE DETAIL