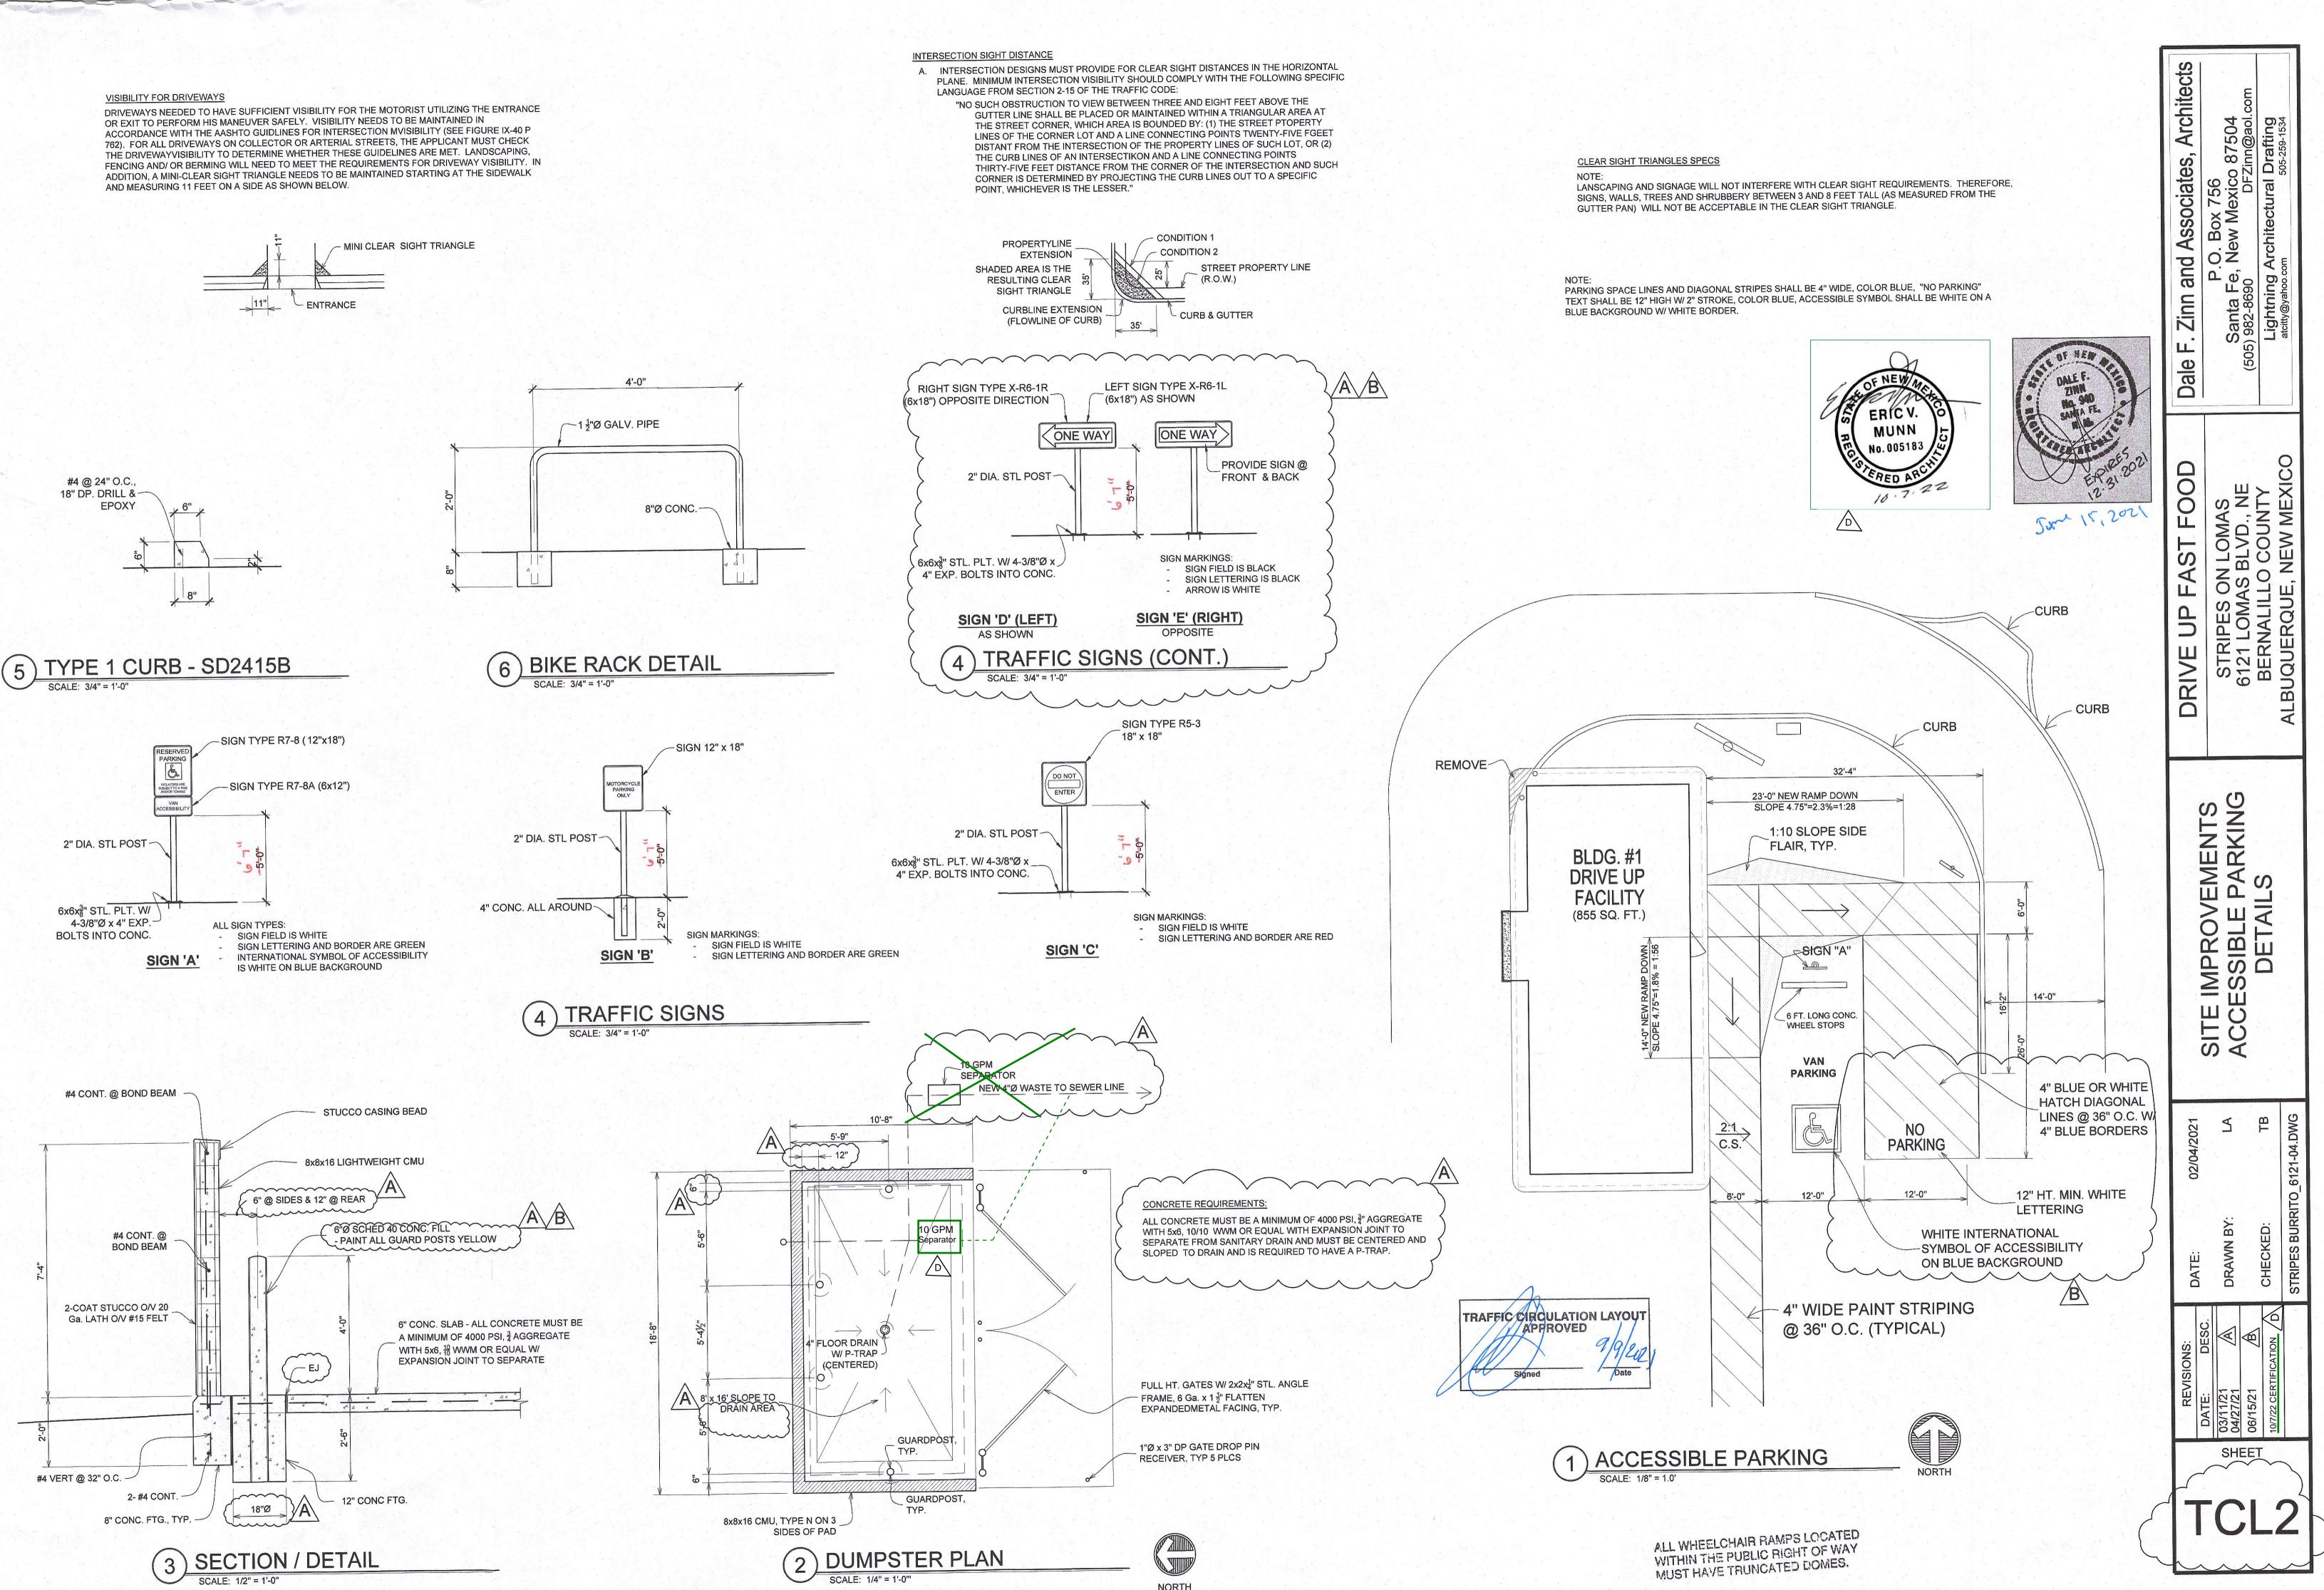

## TRAFFIC CERTIFICATION

I, Eric Munn, NMRA/Owner, TI Design Services, HEREBY CERTIFY THAT THIS PROJECT, Stripes Burritos Remodel, BP-2021-05285, IS IN SUBSTANTIAL COMPLIANCE WITH AND IN ACCORDANCE WITH THE DESIGN INTENT OF THE APPROVED TCL PLAN DATED 6-15-2021. THE RECORD INFORMATION EDITED ONTO THE ORIGINAL DESIGN DOCUMENT HAS BEEN OBTAINED BY Eric Munn, TI Design Services. I FURTHER CERTIFY THAT I HAVE PERSONALLY VISITED THE PROJECT SITE ON October 7, 2022\_ AND HAVE DETERMINED BY VISUAL INSPECTION THAT THE SURVEY DATA PROVIDED AND AMENDED IS REPRESENTATIVE OF ACTUAL SITE CONDITIONS AND IS TRUE AND CORRECT TO THE BEST OF MY KNOWLEDGE AND BELIEF. THIS CERTIFICATION IS SUBMITTED IN SUPPORT OF A REQUEST FOR Certificate of Occupancy.

*Exceptions:* The existing low retaining wall does not need any repair work.

THE RECORD INFORMATION PRESENTED HEREON IS NOT NECESSARILY COMPLETE AND INTENDED ONLY TO VERIFY SUBSTANTIAL COMPLIANCE OF THE TRAFFIC ASPECTS OF THIS PROJECT. THOSE RELYING ON THE RECORD DOCUMENT ARE ADVISED TO OBTAIN INDEPENDENT VERIFICATION OF ITS ACCURACY BEFORE USING IT FOR ANY OTHER PURPOSE.

## 6121 LOMAS BLVD. N.E.

2 SITE - AS-BUILT/ DEMOLITION SCALE: 1" = 20.0"

S

And the second