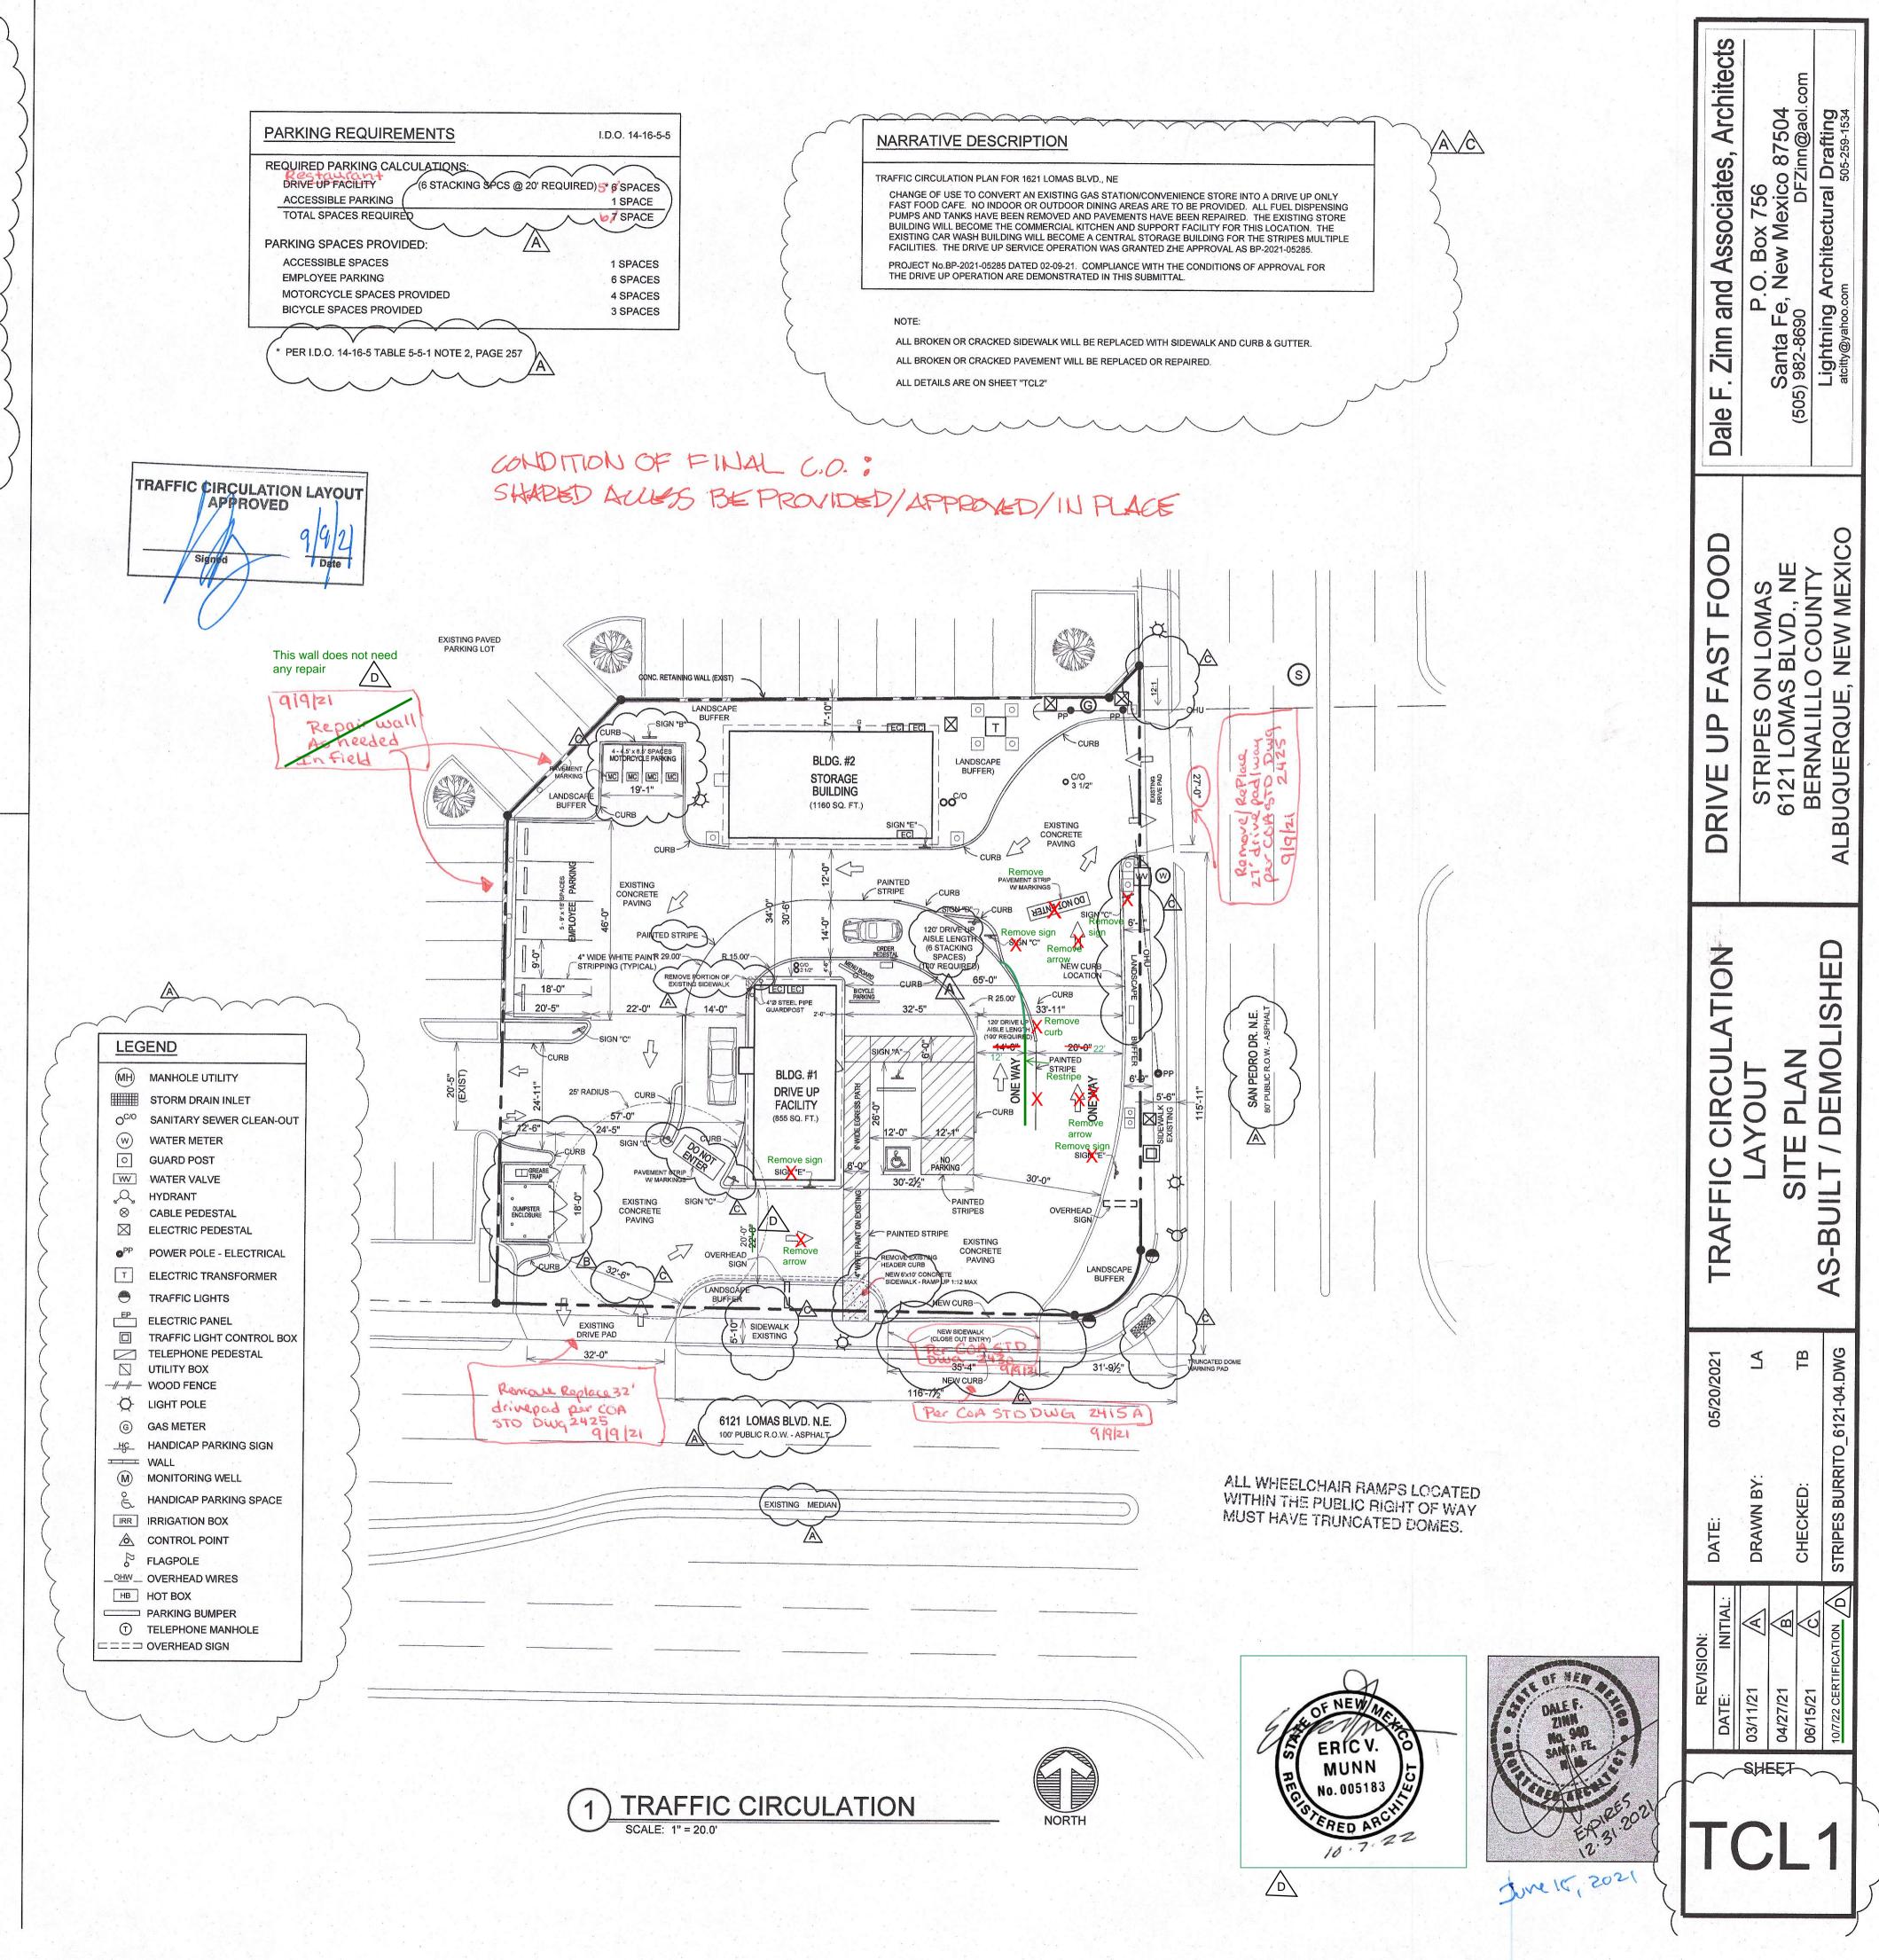

## TRAFFIC CERTIFICATION

I, Eric Munn, NMRA/Owner, TI Design Services, HEREBY CERTIFY THAT THIS PROJECT, Stripes Burritos Remodel, BP-2021-05285, IS IN SUBSTANTIAL COMPLIANCE WITH AND IN ACCORDANCE WITH THE DESIGN INTENT OF THE APPROVED TCL PLAN DATED 6-15-2021. THE RECORD INFORMATION EDITED ONTO THE ORIGINAL DESIGN DOCUMENT HAS BEEN OBTAINED BY Eric Munn, TI Design Services. I FURTHER CERTIFY THAT I HAVE PERSONALLY VISITED THE PROJECT SITE ON October 7, 2022\_ AND HAVE DETERMINED BY VISUAL INSPECTION THAT THE SURVEY DATA PROVIDED AND AMENDED IS REPRESENTATIVE OF ACTUAL SITE CONDITIONS AND IS TRUE AND CORRECT TO THE BEST OF MY KNOWLEDGE AND BELIEF. THIS CERTIFICATION IS SUBMITTED IN SUPPORT OF A REQUEST FOR Certificate of Occupancy.

*Exceptions:* The existing low retaining wall does not need any repair work.

THE RECORD INFORMATION PRESENTED HEREON IS NOT NECESSARILY COMPLETE AND INTENDED ONLY TO VERIFY SUBSTANTIAL COMPLIANCE OF THE TRAFFIC ASPECTS OF THIS PROJECT. THOSE RELYING ON THE RECORD DOCUMENT ARE ADVISED TO OBTAIN INDEPENDENT VERIFICATION OF ITS ACCURACY BEFORE USING IT FOR ANY OTHER PURPOSE.

## 6121 LOMAS BLVD. N.E.

2 SITE - AS-BUILT/ DEMOLITION SCALE: 1" = 20.0"

S

And the second