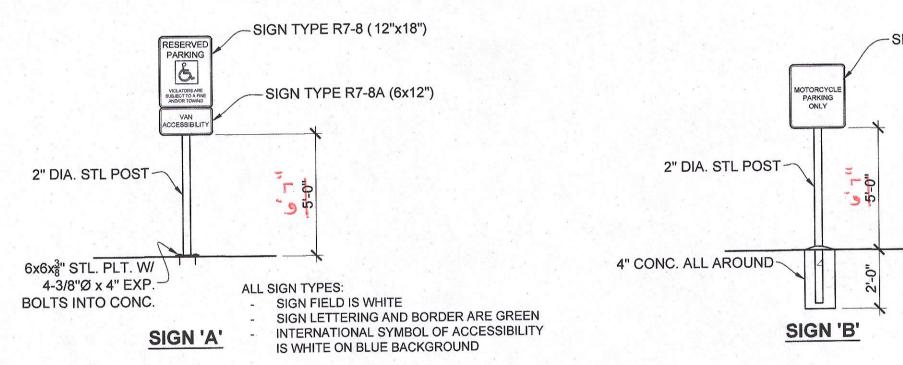

## 6121 LOMAS BLVD. N.E.

2 SITE - AS-BUILT/ DEMOLITION SCALE: 1" = 20.0"

S

And the second