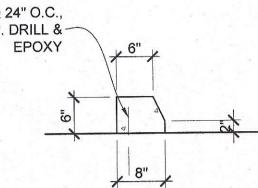

## 6121 LOMAS BLVD. N.E.

2 SITE - AS-BUILT/ DEMOLITION SCALE: 1" = 20.0"

S

And the second