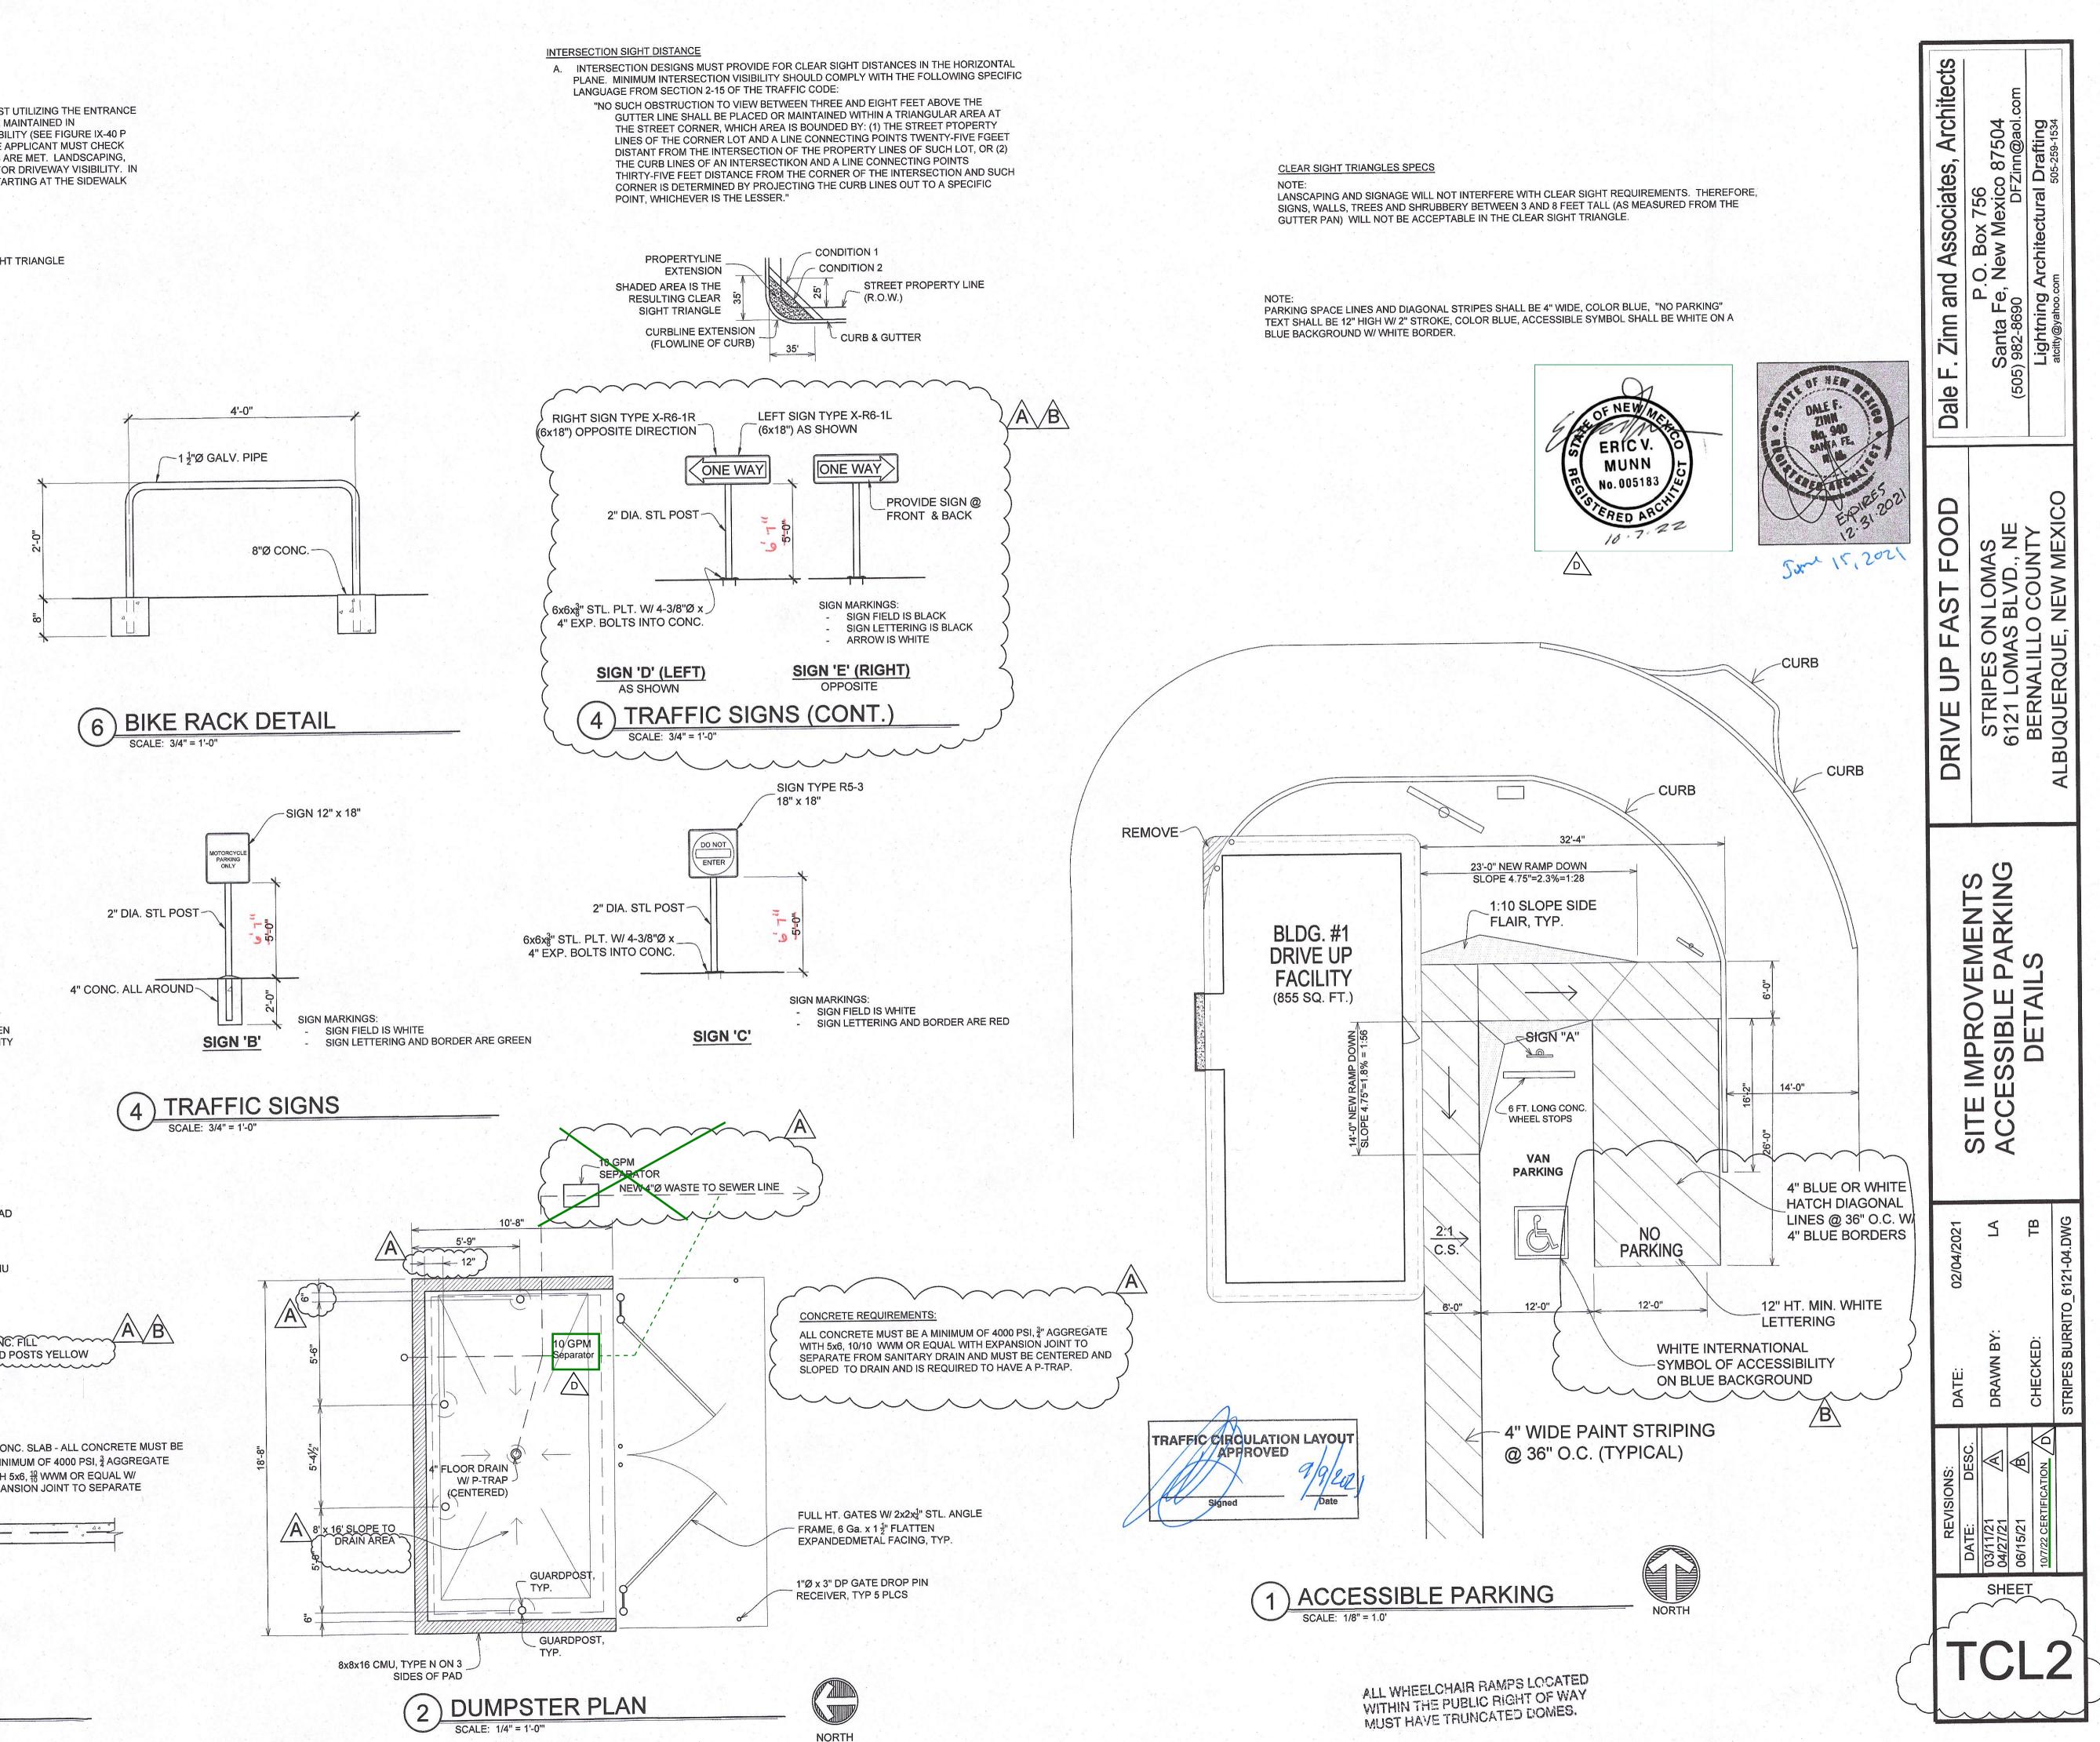

## TRAFFIC CERTIFICATION

I, Eric Munn, NMRA/Owner, TI Design Services, HEREBY CERTIFY THAT THIS PROJECT, Stripes Burritos Remodel, BP-2021-05285, IS IN SUBSTANTIAL COMPLIANCE WITH AND IN ACCORDANCE WITH THE DESIGN INTENT OF THE APPROVED TCL PLAN DATED 6-15-2021. THE RECORD INFORMATION EDITED ONTO THE ORIGINAL DESIGN DOCUMENT HAS BEEN OBTAINED BY Eric Munn, TI Design Services. I FURTHER CERTIFY THAT I HAVE PERSONALLY VISITED THE PROJECT SITE ON October 7, 2022\_ AND HAVE DETERMINED BY VISUAL INSPECTION THAT THE SURVEY DATA PROVIDED AND AMENDED IS REPRESENTATIVE OF ACTUAL SITE CONDITIONS AND IS TRUE AND CORRECT TO THE BEST OF MY KNOWLEDGE AND BELIEF. THIS CERTIFICATION IS SUBMITTED IN SUPPORT OF A REQUEST FOR Certificate of Occupancy.

*Exceptions:* The existing low retaining wall does not need any repair work.

THE RECORD INFORMATION PRESENTED HEREON IS NOT NECESSARILY COMPLETE AND INTENDED ONLY TO VERIFY SUBSTANTIAL COMPLIANCE OF THE TRAFFIC ASPECTS OF THIS PROJECT. THOSE RELYING ON THE RECORD DOCUMENT ARE ADVISED TO OBTAIN INDEPENDENT VERIFICATION OF ITS ACCURACY BEFORE USING IT FOR ANY OTHER PURPOSE.