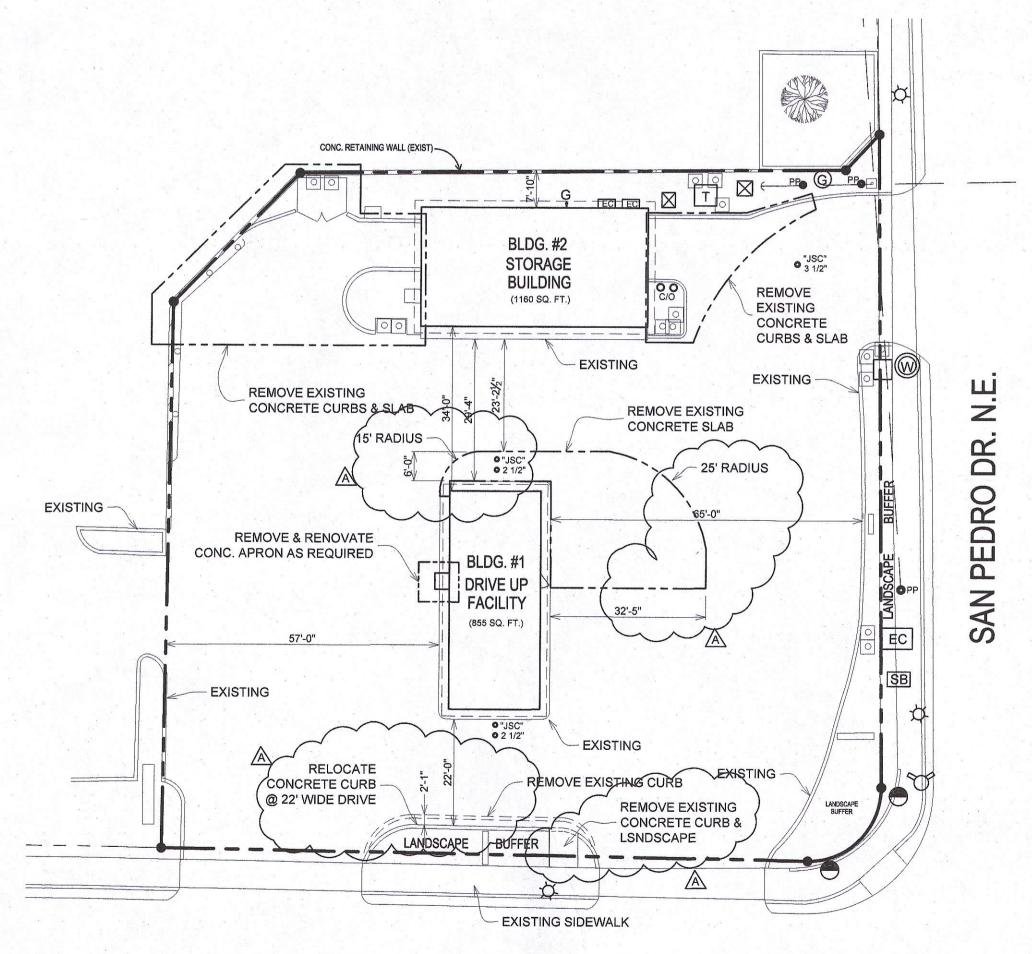

*Exceptions:* The existing low retaining wall does not need any repair work.

THE RECORD INFORMATION PRESENTED HEREON IS NOT NECESSARILY COMPLETE AND INTENDED ONLY TO VERIFY SUBSTANTIAL COMPLIANCE OF THE TRAFFIC ASPECTS OF THIS PROJECT. THOSE RELYING ON THE RECORD DOCUMENT ARE ADVISED TO OBTAIN INDEPENDENT VERIFICATION OF ITS ACCURACY BEFORE USING IT FOR ANY OTHER PURPOSE.

## 6121 LOMAS BLVD. N.E.

2 SITE - AS-BUILT/ DEMOLITION SCALE: 1" = 20.0"

S

And the second