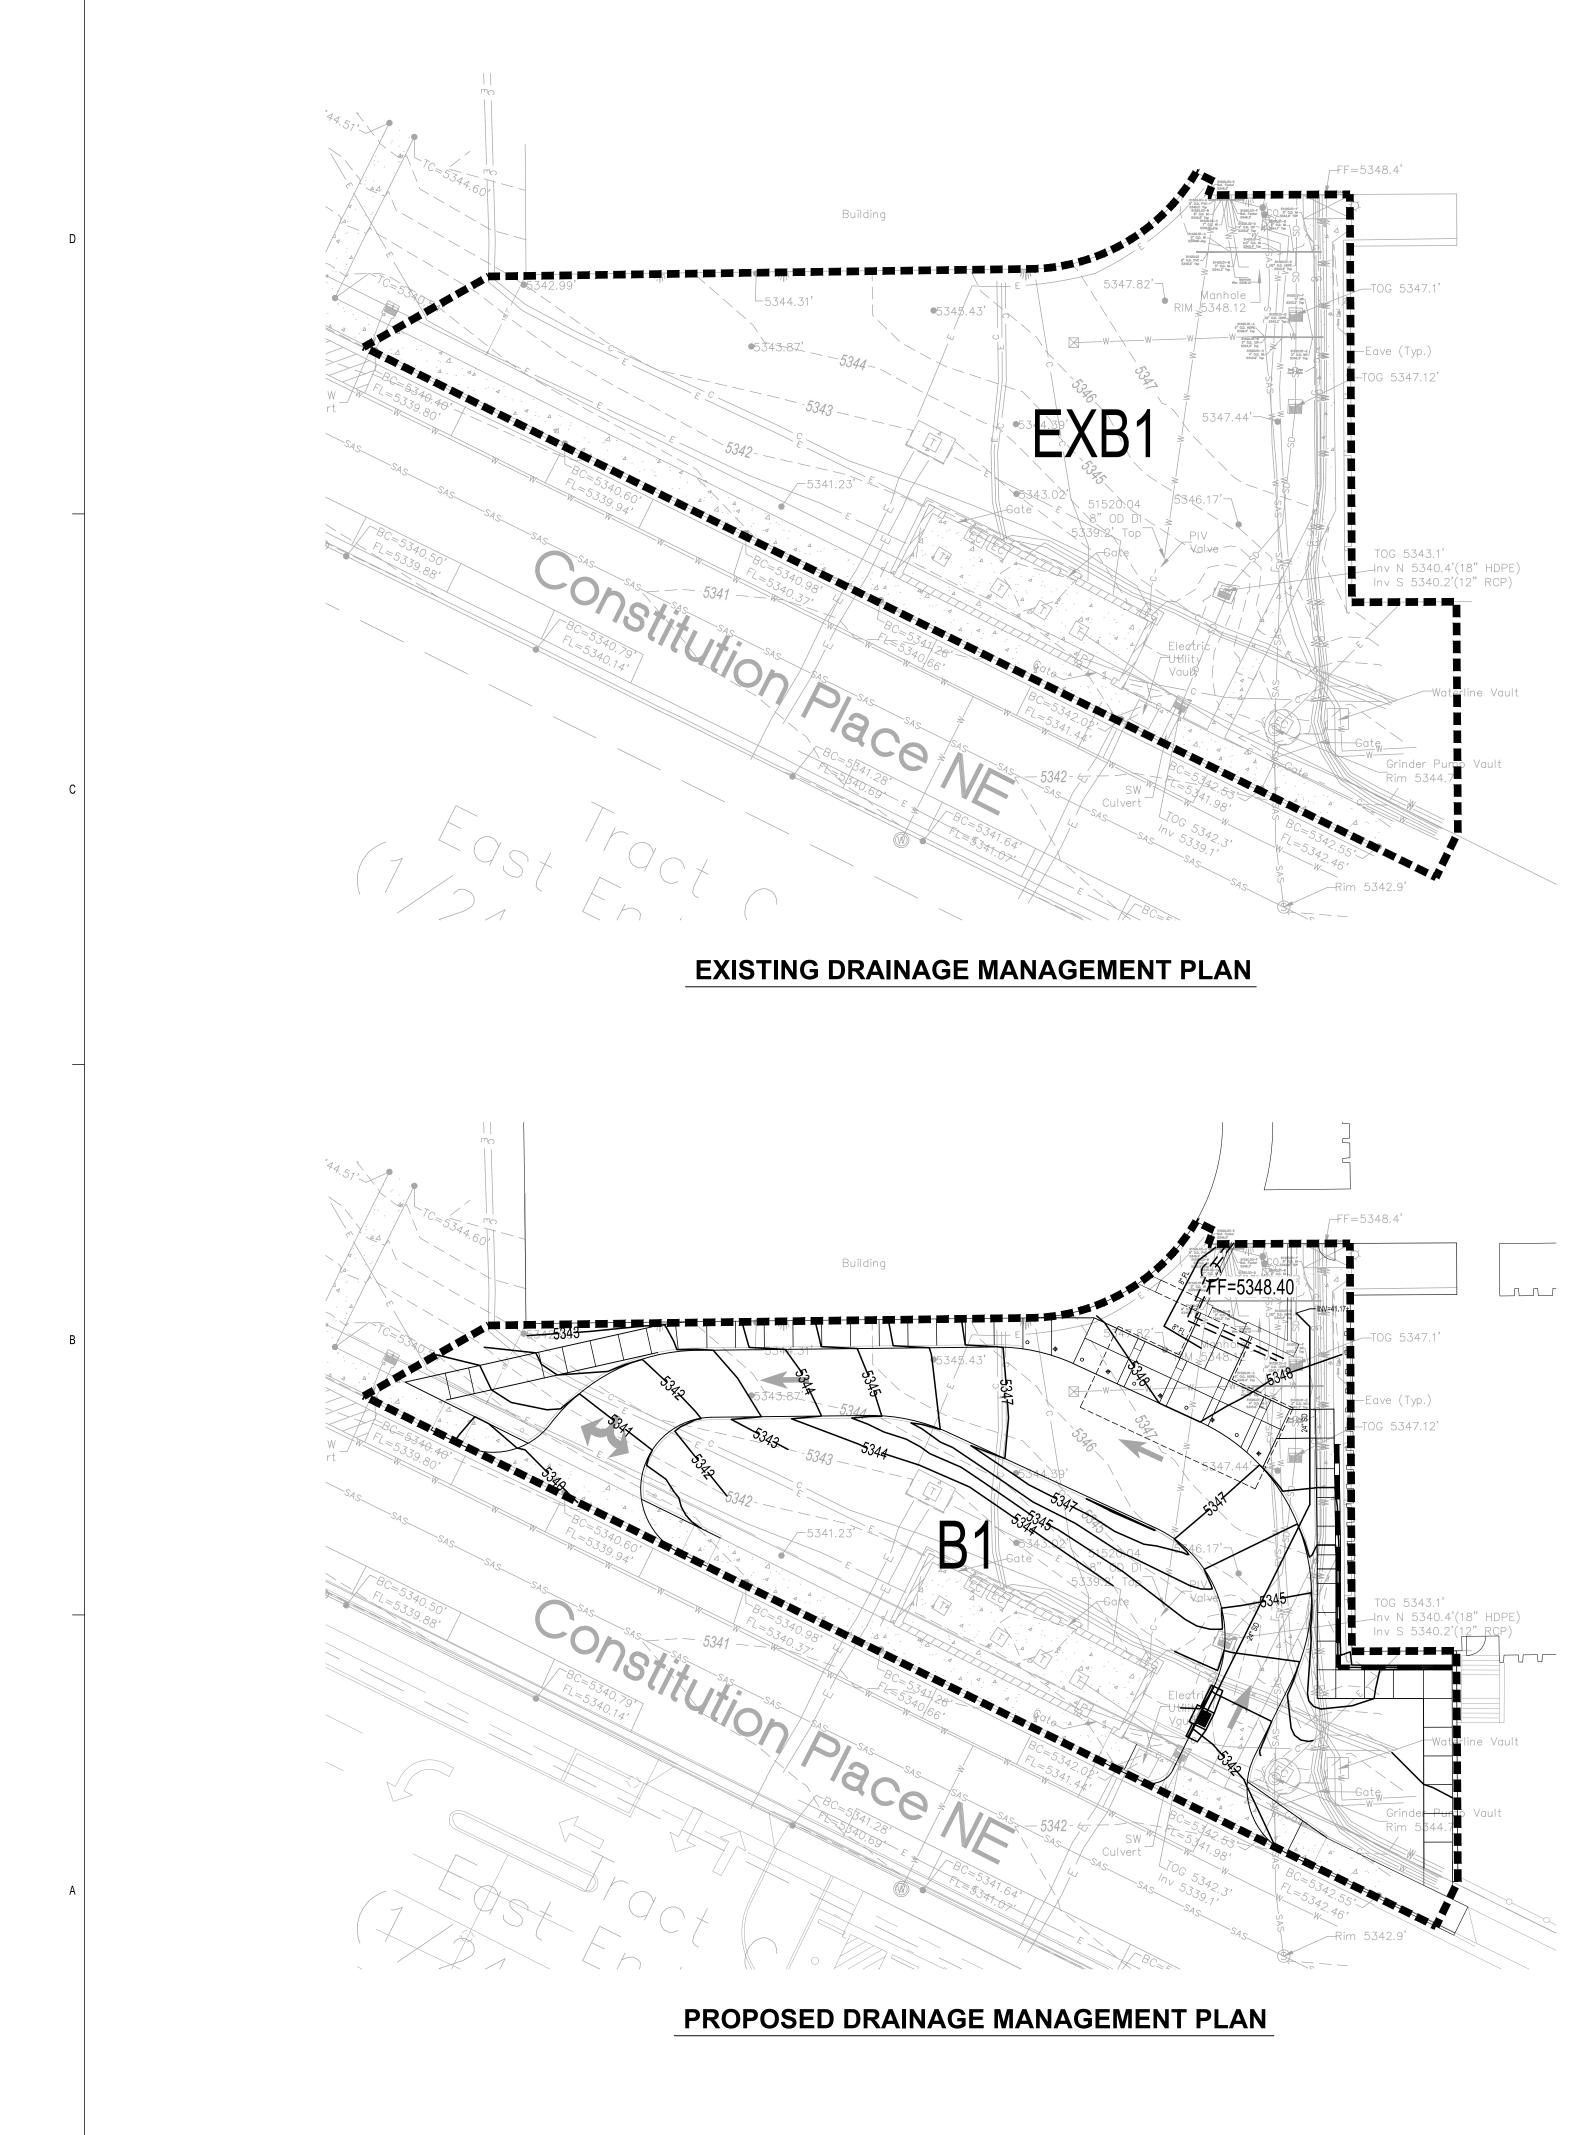

#### EXISTING CONDITIONS:

THIS AREA OF THE SITE IS FULLY DEVELOPED WITH CONCRETE SIDEWALKS AND LANDSCAPING.

THE SITE DRAINS TO THE SOUTH AND FREE DISCHARGES TO CONSTITUTION PLACE (BASIN EXB1). THERE IS NO PUBLIC STORM DRAIN IN THE IMMEDIATE AREA. THE SITE IS NOT LOCATED WITHIN A DESIGNATED FEMA FLOOD ZONE (FEMA FIRM #

## PROPOSED CONDITIONS:

35001C0358H).

THE HOSPITAL ADDITION INCLUDES AN ENTRY VESTIBULE AND PATIENT DROP OFF DRIVEWAY. THE DEVELOPED AREA OF THE SITE WILL FREE DISCHARGE TO CONSTITUTION PLACE AS IT CURRENTLY DOES.

REFER TO THE PROPOSED DRAINAGE MANAGEMENT PLAN FOR DELINEATION OF THE DRAINAGE BASINS, LAND TREATMENTS AND RUNOFF PEAK FLOW RATES.

#### CONCLUSION:

THE AREA THAT IS PROPOSED FOR REDEVELOPMENT CURRENTLY DISCHARGES TO THE PUBLIC RIGHT OF WAY. WITH THE REDEVELOPMENT OF THIS PORTION OF KASEMAN HOSPITAL, THE EXISTING DRAINAGE PATTERNS AND PEAK DISCHARGE FLOW RATES WILL NOT CHANGE SIGNIFICANTLY. PROVIDING ONSITE RETENTION VOLUME TO COMPLY WITH ARTICLE 6-12 OF THE DPM IS NOT TECHNICALLY FEASIBLE. THE OWNER WILL PAY CASH IN LIEU BASED ON THE CALCULATED RETENTION VOLUMES. THE FEES WILL BE PAID PRIOR TO BUILDING PERMIT APPROVAL. THIS DRAINAGE MANAGEMENT PLAN IS BEING SUBMITTED IN SUPPORT OF HYDROLOGY APPROVAL FOR BUILDING PERMIT.