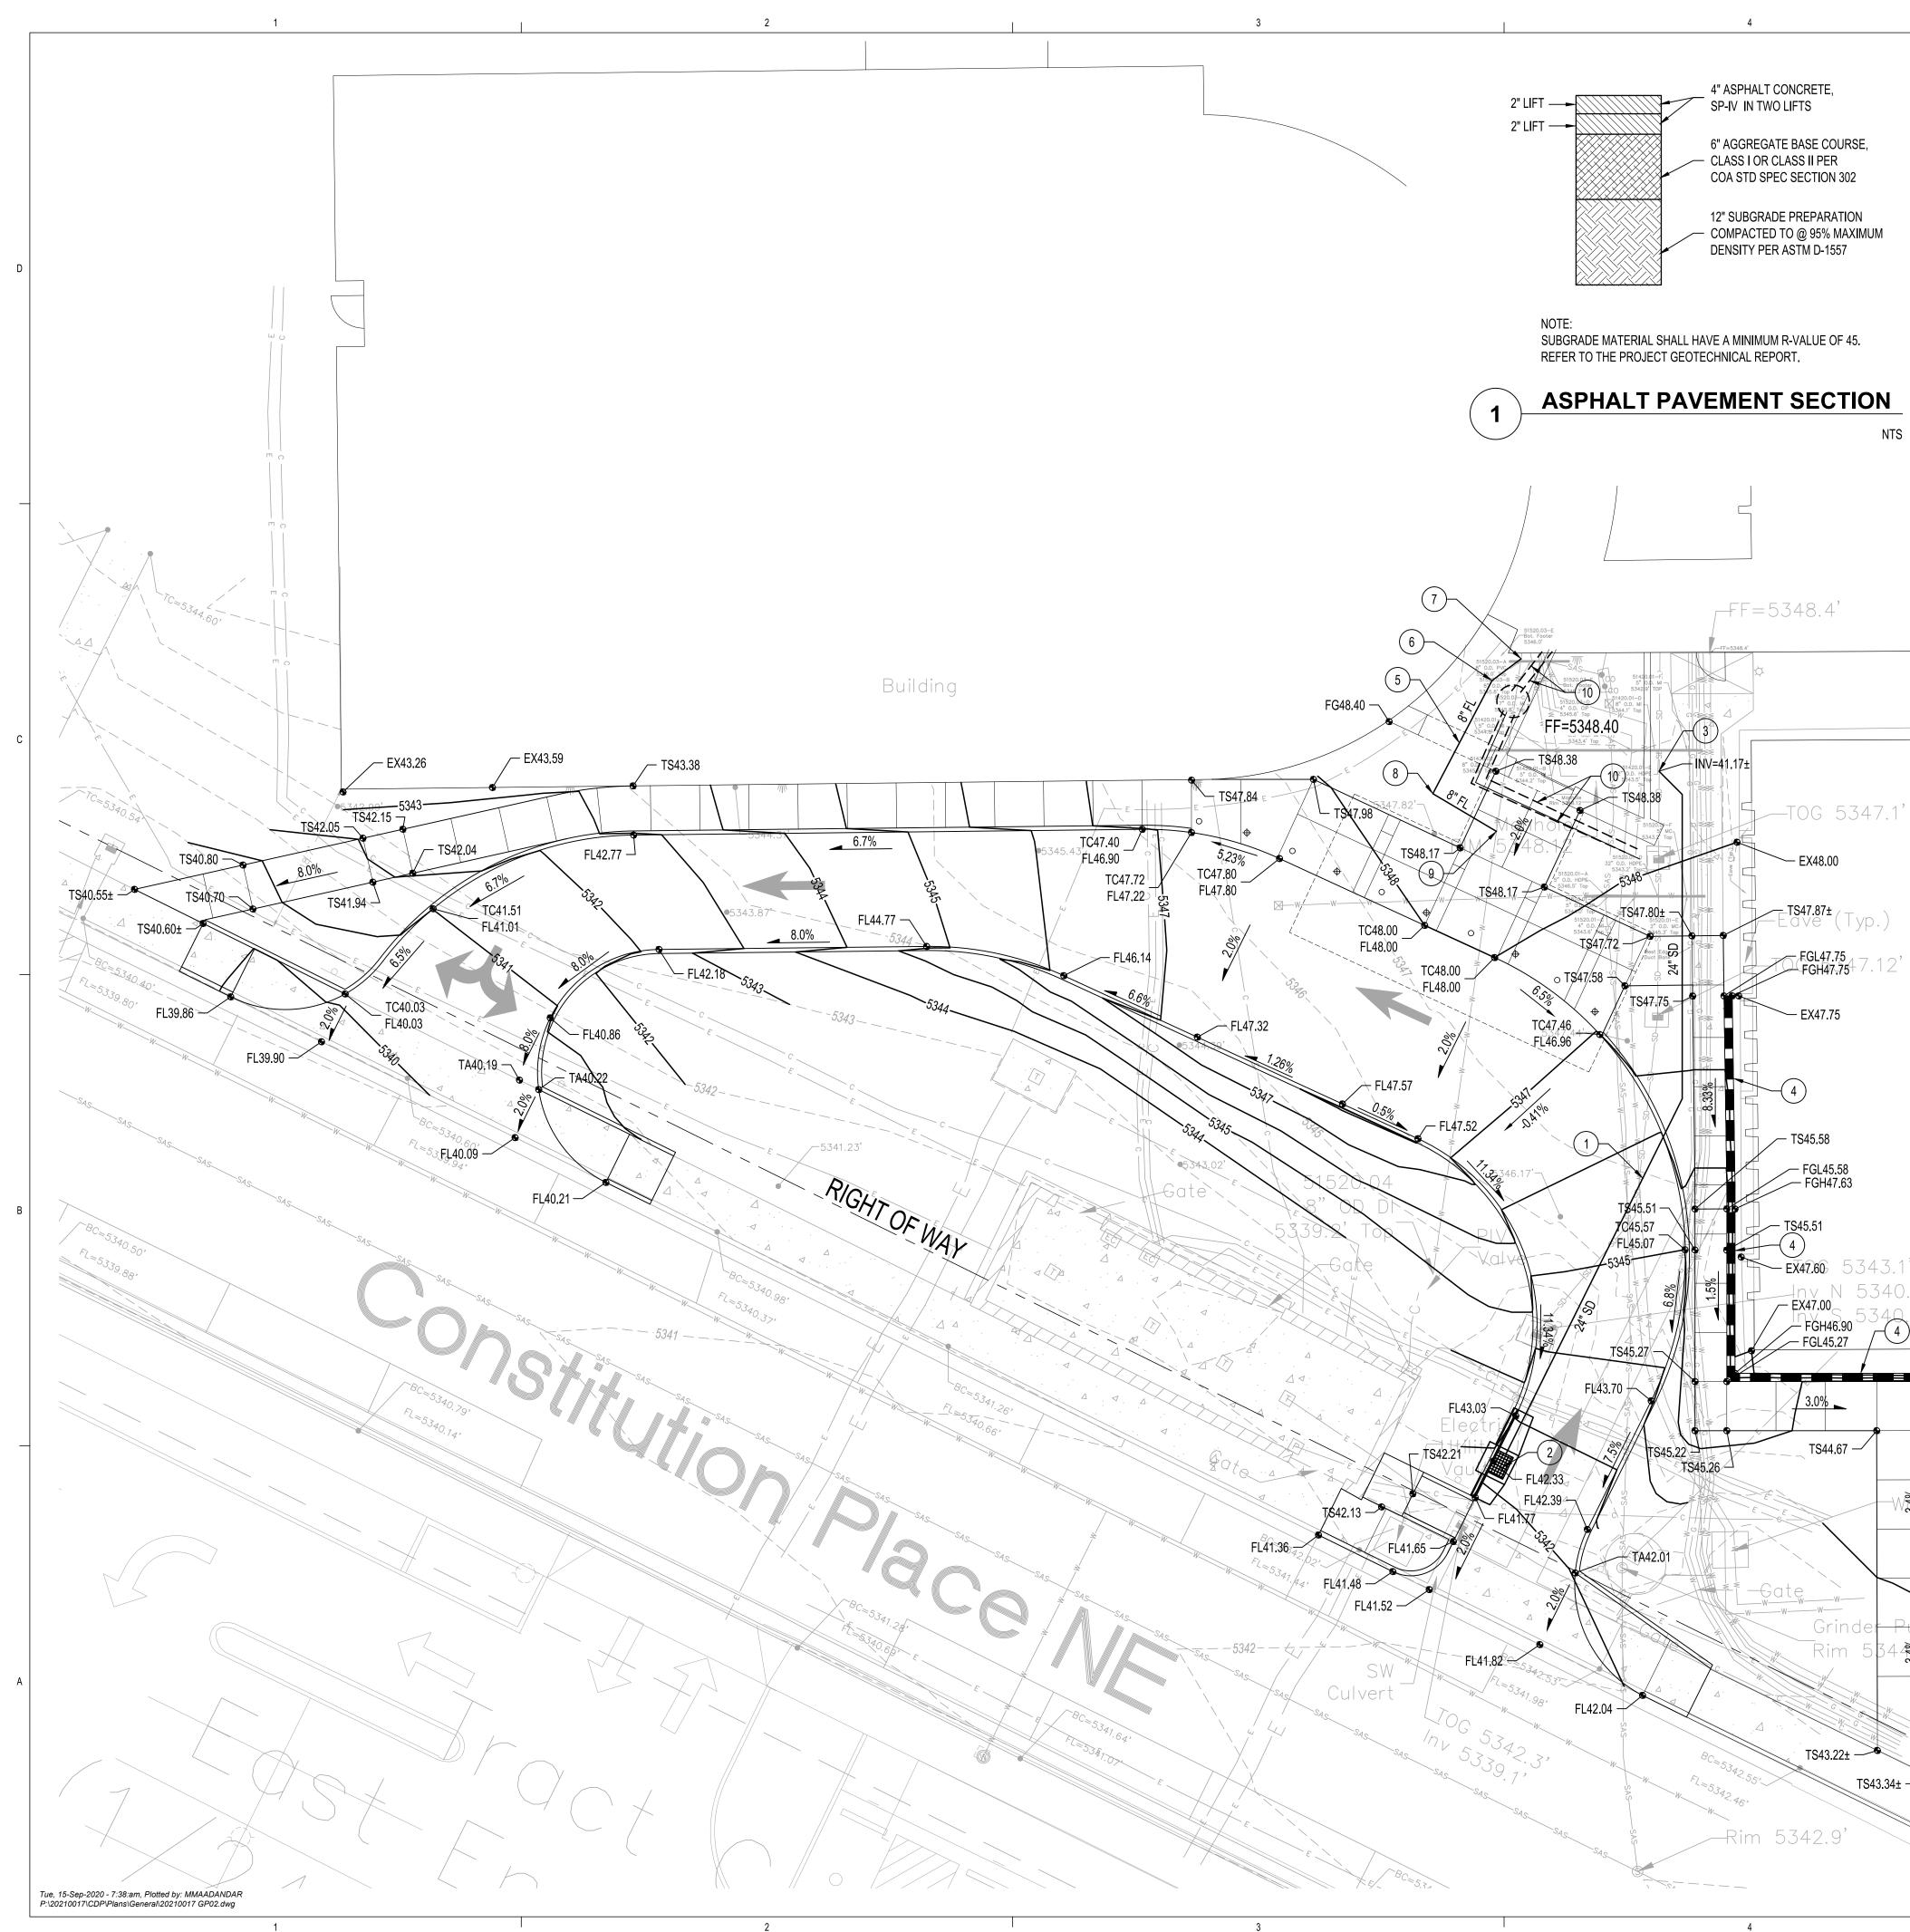

#### EXISTING CONDITIONS:

THIS AREA OF THE SITE IS FULLY DEVELOPED WITH CONCRETE SIDEWALKS AND LANDSCAPING.

THE SITE DRAINS TO THE SOUTH AND FREE DISCHARGES TO CONSTITUTION PLACE (BASIN EXB1). THERE IS NO PUBLIC STORM DRAIN IN THE IMMEDIATE AREA. THE SITE IS NOT LOCATED WITHIN A DESIGNATED FEMA FLOOD ZONE (FEMA FIRM #

## PROPOSED CONDITIONS:

35001C0358H).

THE HOSPITAL ADDITION INCLUDES AN ENTRY VESTIBULE AND PATIENT DROP OFF DRIVEWAY. THE DEVELOPED AREA OF THE SITE WILL FREE DISCHARGE TO CONSTITUTION PLACE AS IT CURRENTLY DOES.

REFER TO THE PROPOSED DRAINAGE MANAGEMENT PLAN FOR DELINEATION OF THE DRAINAGE BASINS, LAND TREATMENTS AND RUNOFF PEAK FLOW RATES.

# 

1. INSTALL STORM DRAIN PIPE. PIPE SIZE TO MATCH EXISTING STORM DRAIN. CONTRACTOR TO VERIFY SIZE OF EXISTING STORM DRAIN.

DEKKER

PERICH

ARCHITECTURE

INSPIRATION

ARCHITECT

ENGINEER

DESIGN

SABATINI

5

- 2. CONSTRUCT TYPE "C" SINGLE GRATE OVERFLOW STORM DRAIN INLET.
- 3. CONNECT TO EXISTING STORM DRAIN PIPE. CONTRACTOR TO VERIFY DEPTH AND SIZE OF EXISTING STORM DRAIN.
- 4. RETAINING WALL, SEE ARCHITECTURAL / STRUCTURAL PLANS FOR DETAILS.
- 5. INSTALL 8" C900 DR18 PVC FIRE WATER LINE.
- 6. INSTALL 22.5° BEND WITH RESTRAINED JOINTS.
- 7. CONNECT TO EXISTING FIRE LINE. INSTALL 45° BEND WITH RESTRAINED JOINTS.
- 8. INSTALL 90° BEND WITH RESTRAINED JOINTS.
- 9. CONNECT TO EXISTING FIRE LINE. INSTALL 1 45° BEND AND 1 - 22.5° BEND WITH RESTRAINED JOINTS.
- 10. RELOCATED STEAM AND CONDENSATE LINES. SEE MECHANICAL PLANS FOR DETAILS.

|                 | LEG                                     | END                                                                                                                                                                                                                                    |                                          |
|-----------------|-----------------------------------------|----------------------------------------------------------------------------------------------------------------------------------------------------------------------------------------------------------------------------------------|------------------------------------------|
|                 |                                         | PROPERTY LINE                                                                                                                                                                                                                          |                                          |
| 1 '             | <ul><li>● 95.40</li></ul>               | PROPOSED SPOT ELEVATION<br>TA=TOP OF ASPHALT<br>TC=TOP OF CURB<br>FL=FLOW LINE<br>TOC=TOP OF CONCRETE<br>TS=TOP OF SIDEWALK<br>TG=TOP OF GRATE<br>FG=FINISHED GRADE<br>FGH=FINISHED GRADE HIGH<br>FGL=FINISHED GRADE LOW<br>INV=INVERT | PROJECT                                  |
|                 | 5350                                    | PROPOSED INDEX CONTOUR                                                                                                                                                                                                                 | CEN<br>BUILD<br>AVE. S<br>87110          |
| 2'              | 5349                                    | PROPOSED INTERMEDIATE CONTOUR                                                                                                                                                                                                          |                                          |
|                 | 5350                                    | EXISTING INDEX CONTOUR                                                                                                                                                                                                                 |                                          |
|                 | 5349                                    | EXISTING INTERMEDIATE CONTOUR                                                                                                                                                                                                          |                                          |
|                 | <b>`</b>                                | DIRECTION OF FLOW                                                                                                                                                                                                                      | AL<br>JT PI<br>NST<br>UER                |
|                 | ~~~~~~~~~~~~~~~~~~~~~~~~~~~~~~~~~~~~~~~ | WATER BLOCK / GRADE BREAK                                                                                                                                                                                                              |                                          |
|                 | SD                                      | PROPOSED STORM DRAIN PIPE                                                                                                                                                                                                              |                                          |
|                 | $(\overline{\mathbb{Q}})$               | PROPOSED STORM DRAIN MANHOLE                                                                                                                                                                                                           | PKH TC<br>DEVELOPN<br>8300 (<br>ALBI     |
|                 |                                         | PROPOSED STORM DRAIN INLETS                                                                                                                                                                                                            |                                          |
|                 |                                         | PROPOSED STORM DRAIN CAP                                                                                                                                                                                                               | SITE D                                   |
| Weterline Vault |                                         | N                                                                                                                                                                                                                                      | DOCUMENTS                                |
|                 | 10<br>Bohann<br>www.bhinc.com           | 5 0 10<br>SCALE: 1"=10'<br>CALE: 1"=10'<br>CALE: 1"=10'<br>SCALE: 1"=30'<br>SCALE: 1"=30'                                                                                                                                              | DRAINAGE PLAN<br>SHEET NO.<br>C102<br>OF |