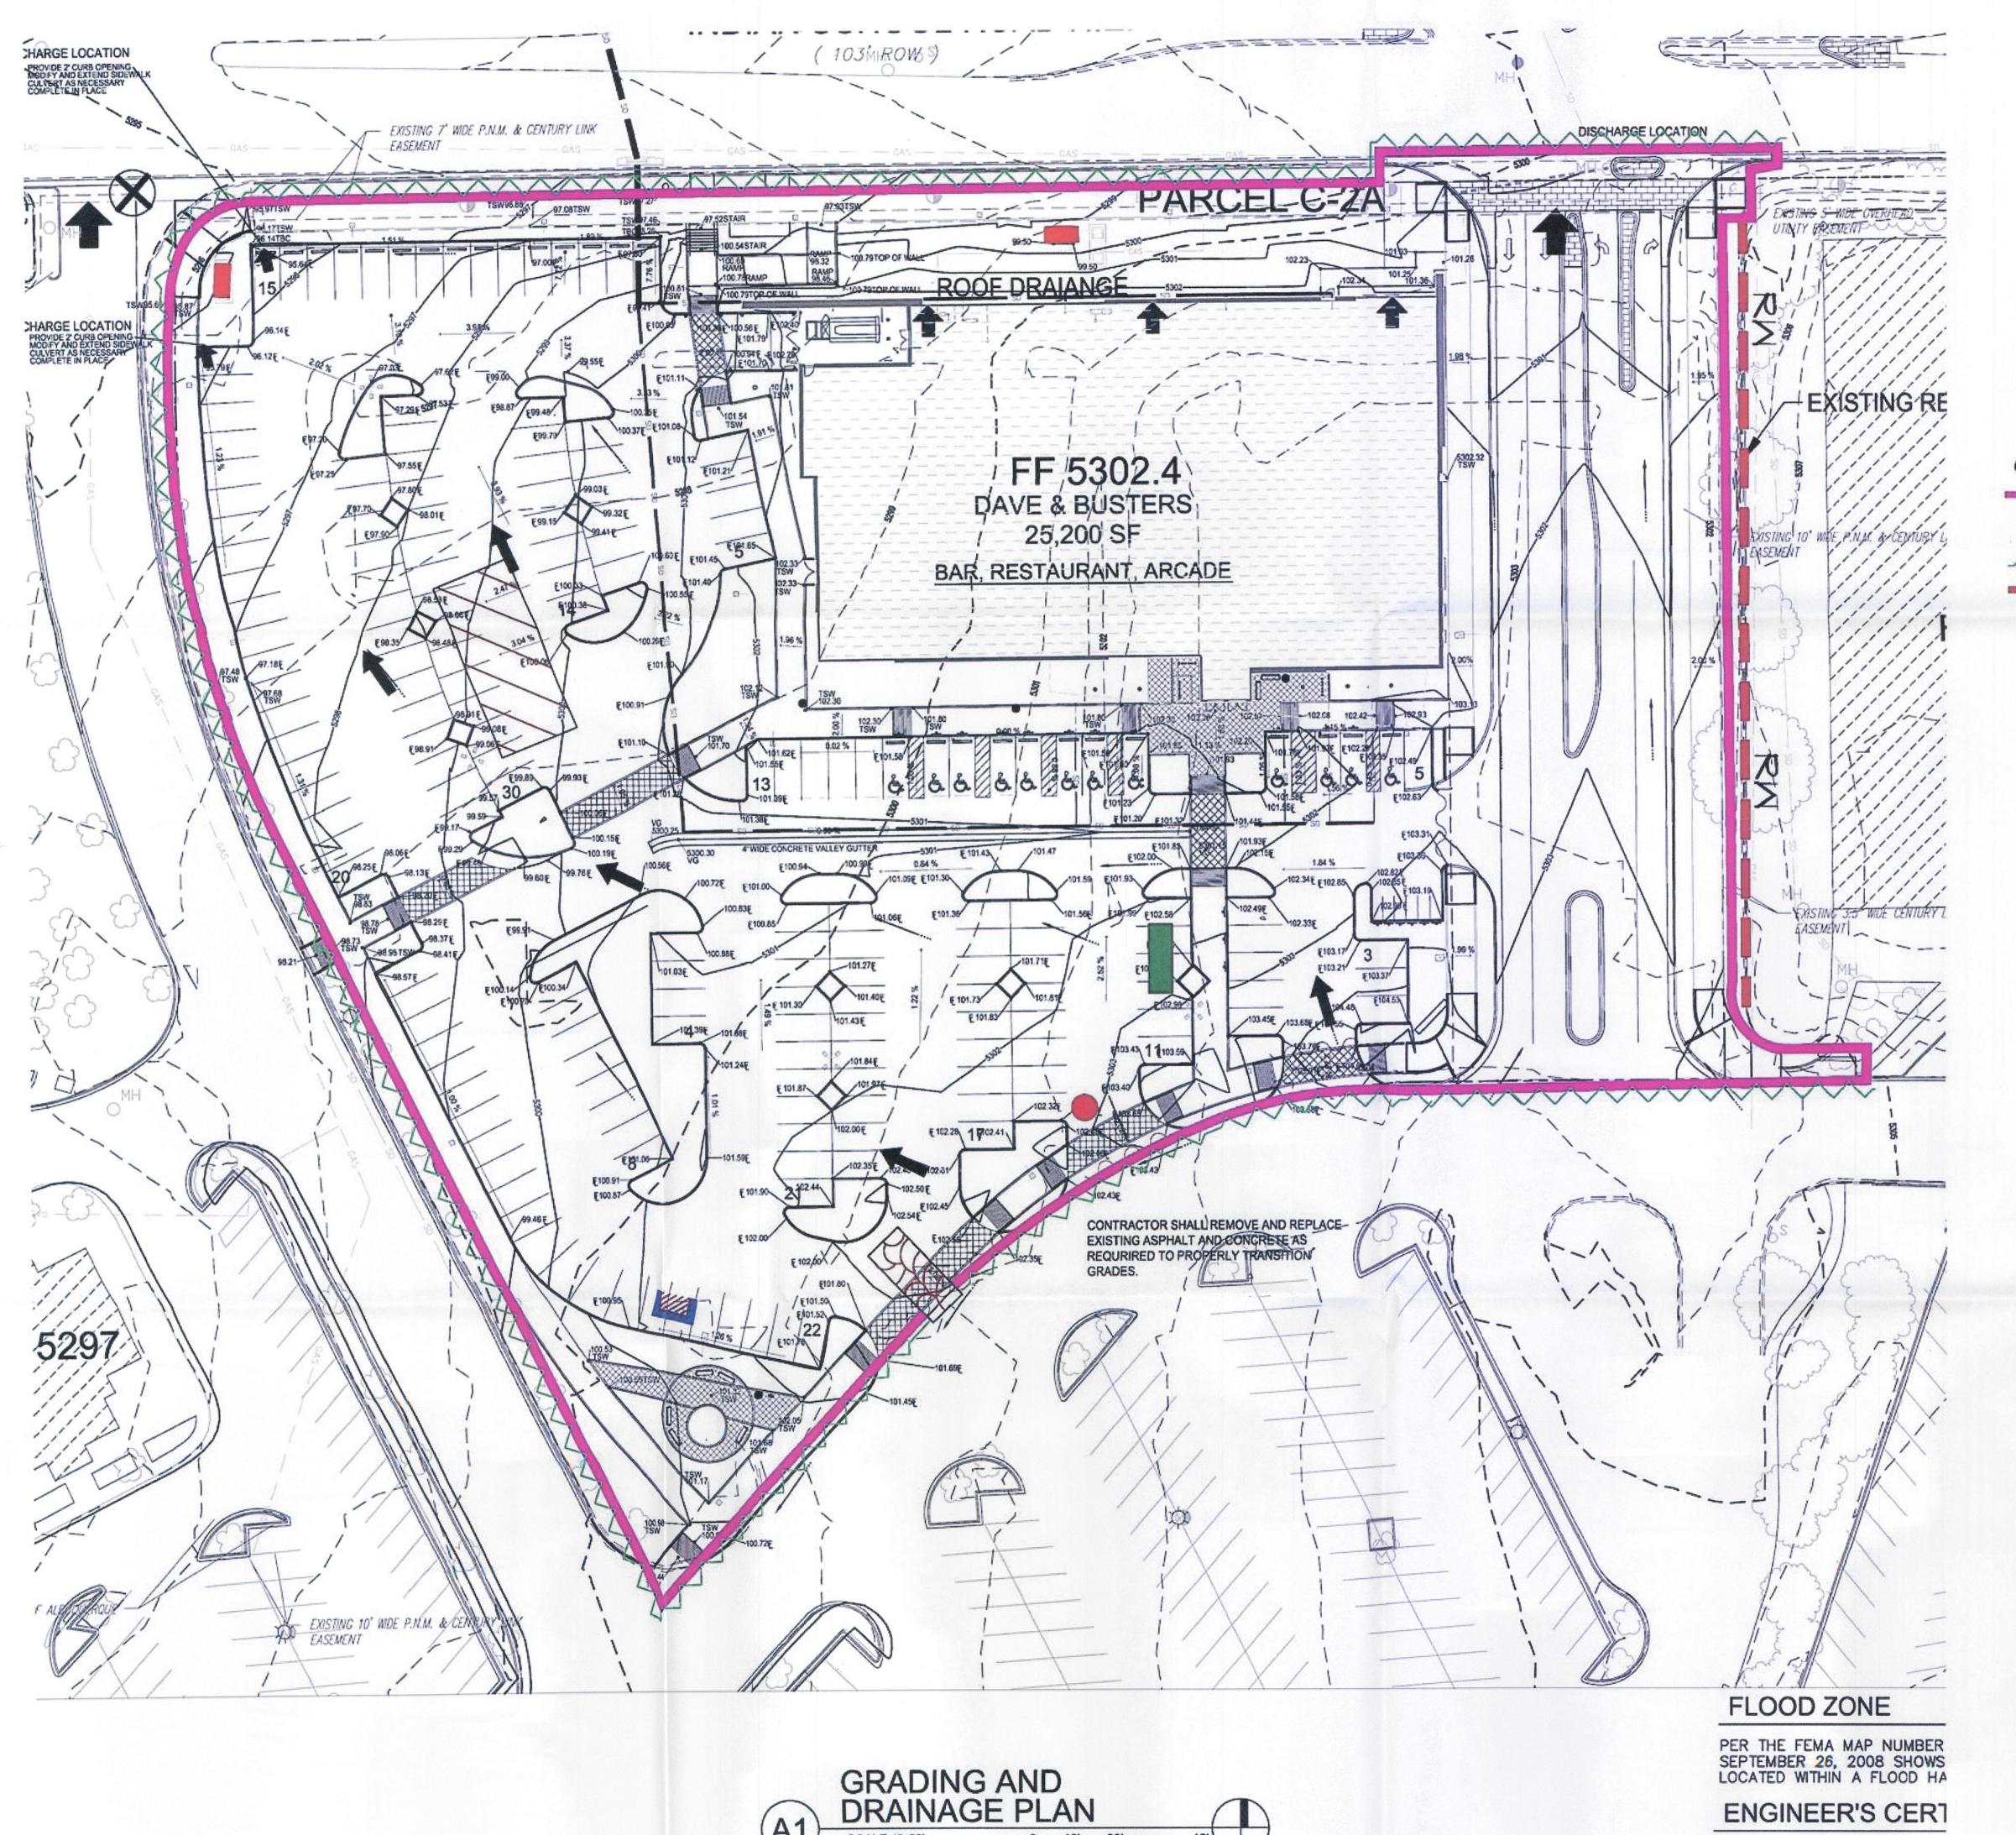

- 1) There appears to be a curb across the new access to the road along the west property boundary. This seems to be a drafting error that needs correction.
- 2) If the road along the west property boundary becomes public in the future, a valley gutter will be required at the west access

2. Detail all proposed islands along on south side of roadway/driveway showing spot Flowline Elevations.

Show a valley gutter and f

PO Box 1293

Albuquerque

New Mexico 87103

www.cabq.gov

3. Show a valley gutter and flowline elevations at the new curb returns at the new access. Label streets. - Project will separa reconfigure area in the future. SE

4. The Flowline Elevations on the parking islands are offset. It appears that the drafting layers are not correctly aligned.

5. I understand that the parking and traffic circulation were amended through an administrative amendment, but there seems to be a discontinuous pedestrian path though the parking island along at the south side of the new access.