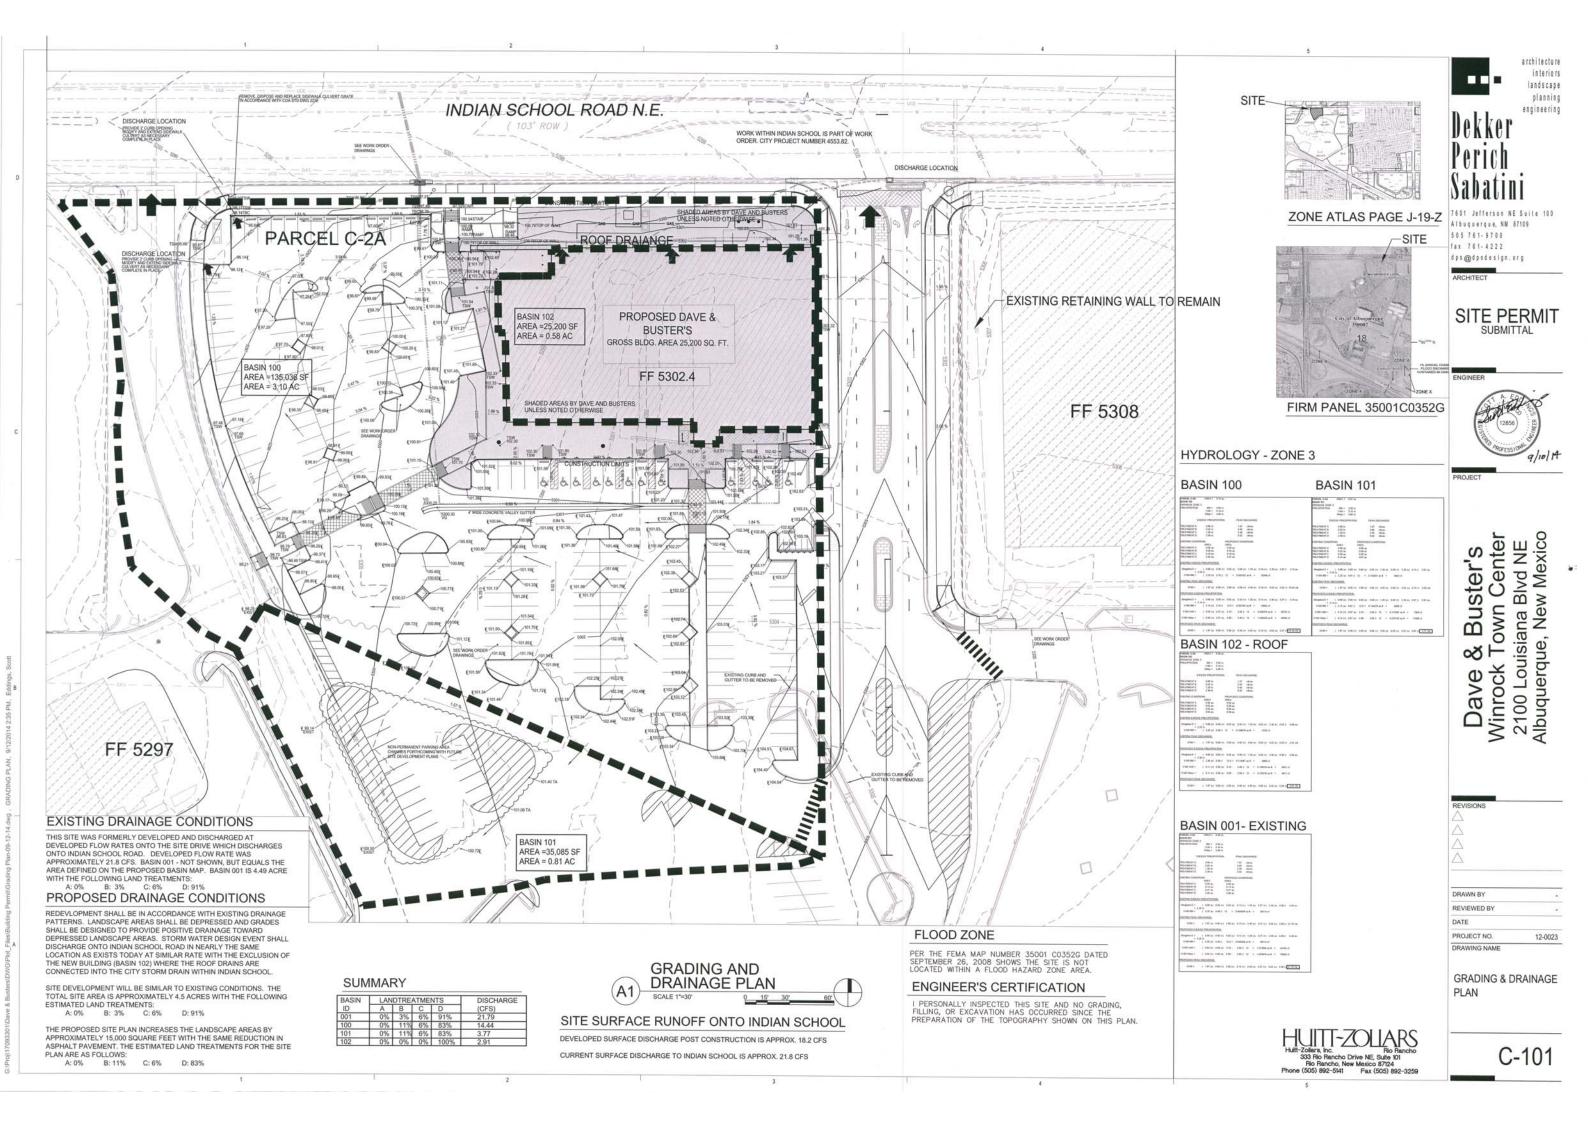

### CITY OF ALBUQUERQUE

September 15, 2014

Scott Eddings, P.E. Huitt-Zollars 6501 Americas Parkway NE Albuquerque, New Mexico 87110

RE: Winrock Redevelopment Dave and Busters Grading and Drainage Plan Engineers Stamp Date 9/10/14 (J19D038)

#### CITY OF ALBUQUERQUE

SE 9.12.14

September 8, 2014

Scott Eddings, P.E. Huitt-Zollars 6501 Americas Parkway NE Albuquerque, New Mexico 87110

RE: Winrock Redevelopment Dave and Busters Grading and Drainage Plan Engineers Stamp Date 8/14/14 (J19D038)

6. If the Site Plan is being amended, do the drainage basins delineated on Site Plan

SDP-6 (stamp date 10-3-13) still apply to this new condition? Additional information included.

A new ESC Plan will be needed with this amendment to the G&D plan.