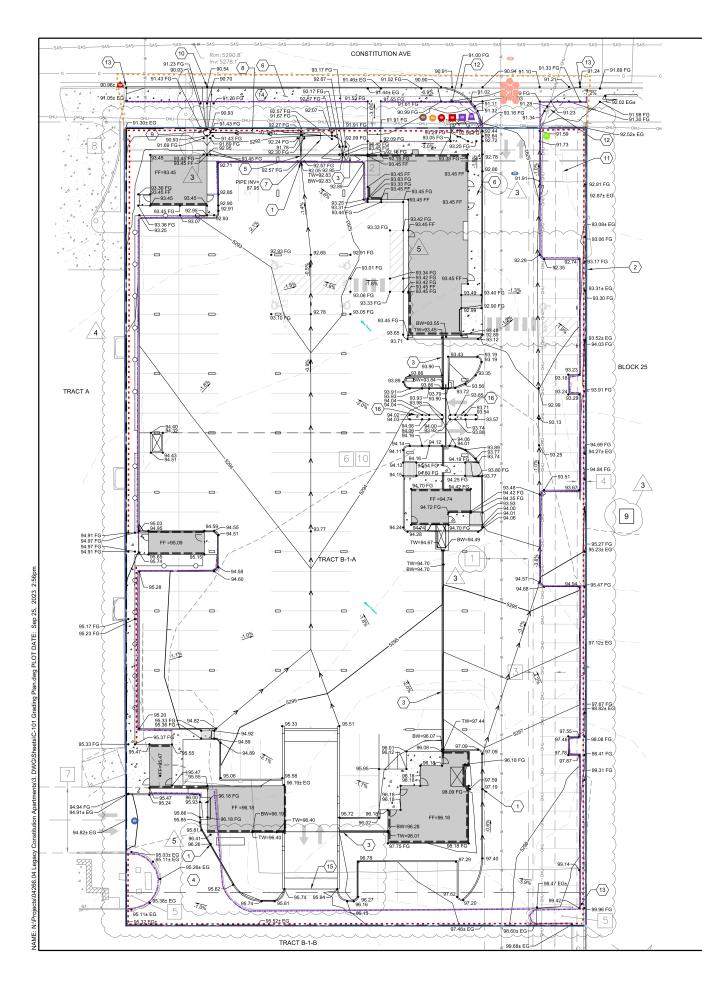

----- Cutback Curb / Sidewalk (9)

Commercial SWPPP Map-Final

- ••• Silt Fence (4)
- Property Boundary / Limit of Disturbance (1)
- --- Extended Limit of Disturbance (1)
  - Pre & Post Construction Water Flow (2)
  - Blockade (1)
- Stabilized Construction Exit (1)
- Street Sweeping (1)
- Yellow Jacket Inlet Protection (1)
- Water Truck (1)
- SWPPP Sign (1)
- Portable Concrete Washout (1)
  - Dumpster (1)
- Portable Toilet (1)
- Materials Storage (1)
- Spill Kit (1)
- Stockpiles (1)