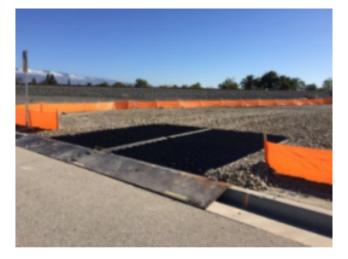

ation shall be documented in a stabilization report including actual rates and dates of stabilization, and the materials and manufacturer's specifications used.

6.BMPs shall be inspected and maintained until all disturbed areas are stabilized in accordance with the Final Stabilization Criteria (CGP 2.2.14.b). Generally, all disturbed areas, other than structures and impervious surfaces, must have uniform perennial vegetation that provides 70 percent or more of the cover provided by native vegetation or seed the disturbed area and provide non-vegetative mulch that provides cover for at least three years without active maintenance. Final stabilization must be approved by the City of Albuquerque prior to removal of BMPs and discontinuation of inspections.



#### SEDIMENT TRACK OUT CONTROL



### **BMP Objectives**

• Sediment Control

BERMS AND SWALES



**BMP Objectives** 

- Runoff Control •
- **Run-on Diversion** •

#### SILT FENCE



### **BMP** Objectives

- Sediment Control •
- Sheet Flow Runoff Control •
- Wind Erosion Control •

### MULCH SOCK/STRAW WATTLE



### **BMP Objectives**

- Sediment Control •
- Reduce Runoff Velocity •
- **Inlet Protection** •



### INLET PROTECTION







### **BMP Objectives**

- Sediment Control ٠
- Sheet Flow Runoff Control •
- Wind Erosion Control ٠



| PERCEC<br>James Binnan<br>No. 10631                                | ALBUQUERQU