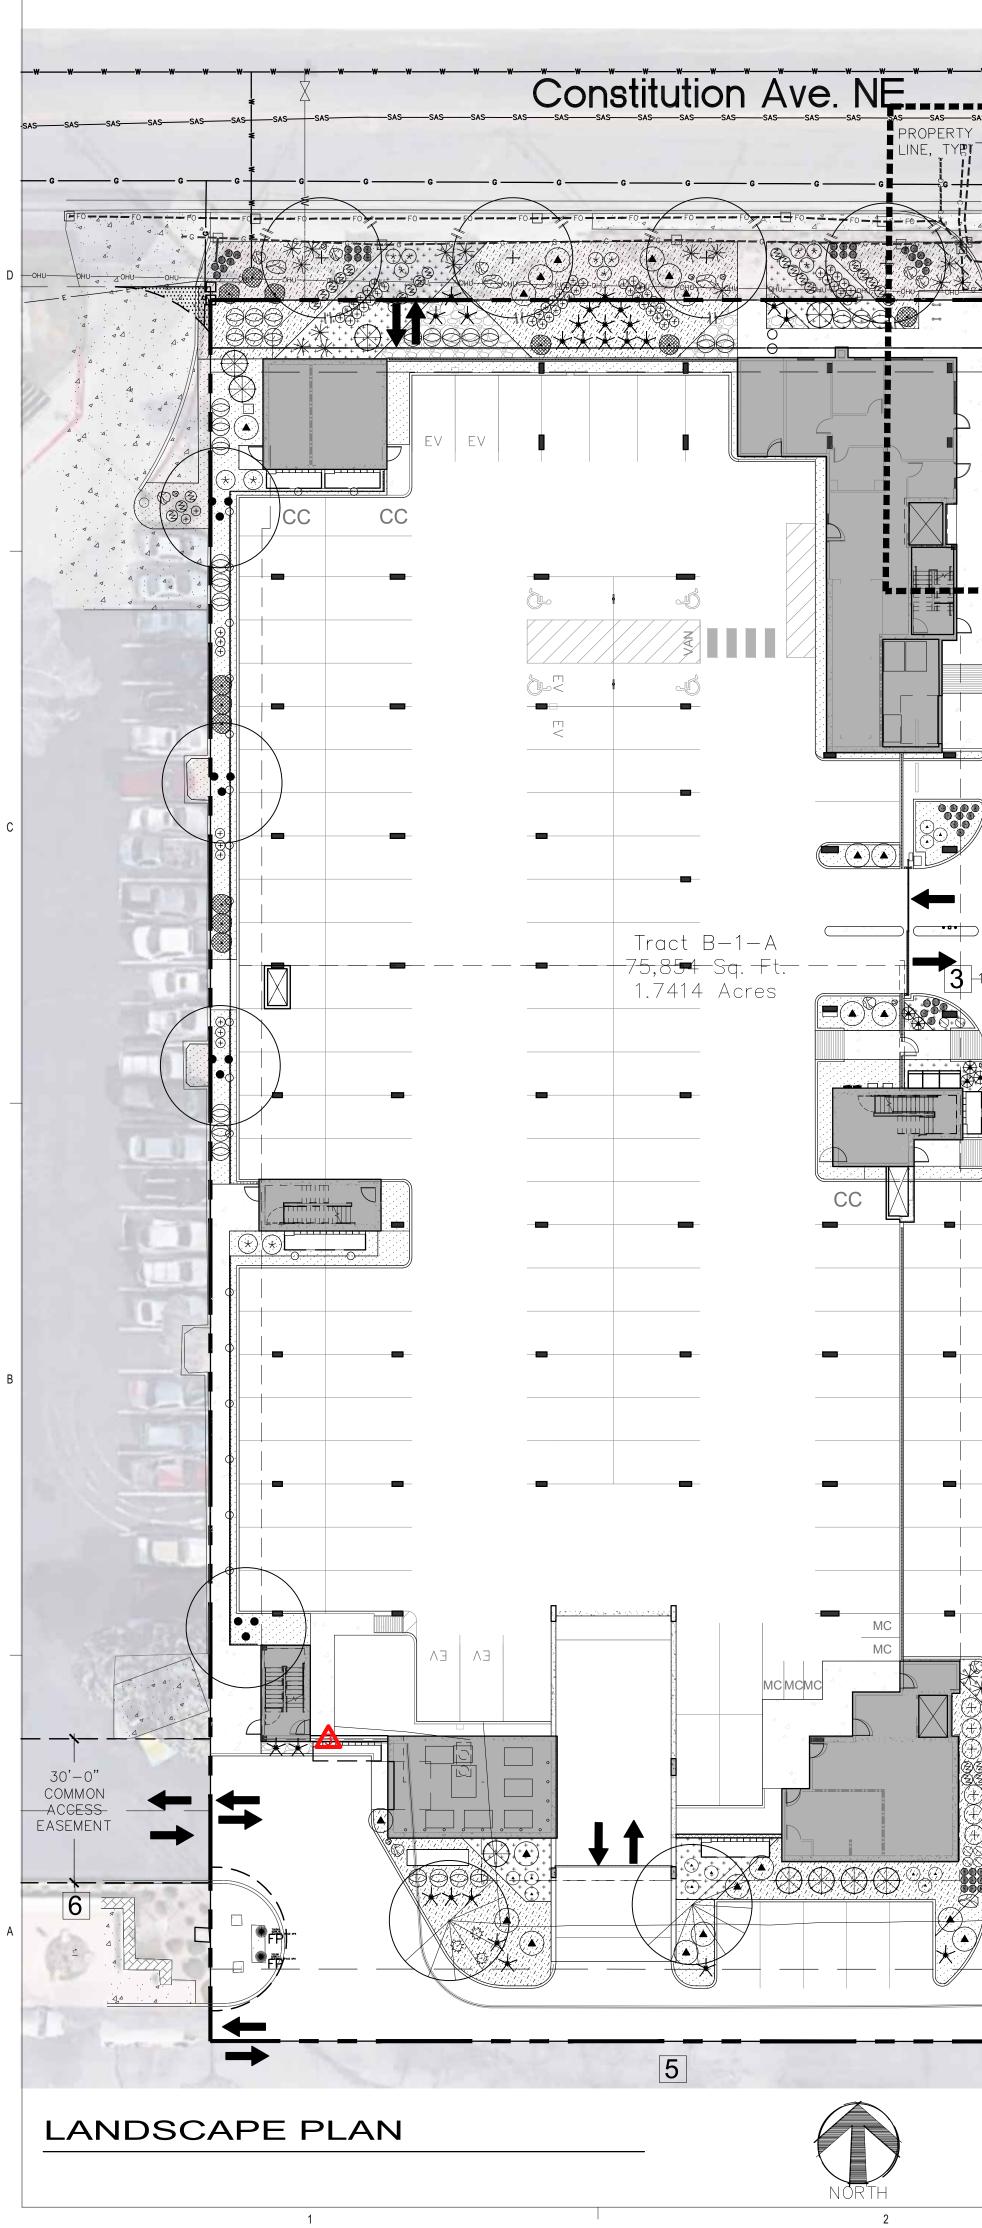

le Concrete Washout (1)
  - Dumpster (1)
- Portable Toilet (1)
- Materials Storage (1)
- Spill Kit (1)
- Stockpiles (1)

| OF THE PROFESSION        | Markara Flats                                                        |      |  |  |
|--------------------------|----------------------------------------------------------------------|------|--|--|
| (CPESC ))                | PROJECT TITLE ALBUQUERQUE, NM, BERNALILLO COUNTY CITY, COUNTY, STATE |      |  |  |
| James Toman<br>No. 10631 |                                                                      |      |  |  |
| 7-#-1                    | 10/02/2023 date                                                      |      |  |  |
| CPESC Stamp              | B. Henriksen / J. Tolman                                             | PLUS |  |  |



| Construction     C                                                                                                                                                                 |                            | <u>PLANT SC</u><br>SYMBOL     | CHEDULE (SEE L.1.2 F<br>BOTANICAL NAME<br>TREES                                                 | OR SECOND FLOOR PLANTING)<br>COMMON NAME