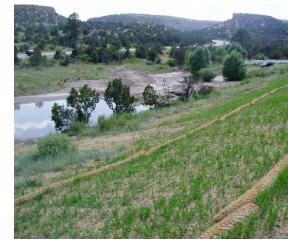

6.BMPs shall be inspected and maintained until all disturbed areas are stabilized in accordance with the Final Stabilization Criteria (CGP 2.2.14.b). Generally, all disturbed areas, other than structures and impervious surfaces, must have uniform perennial vegetation that provides 70 percent or more of the cover provided by native vegetation or seed the disturbed area and provide non-vegetative mulch that provides cover for at least three years without active maintenance. Final stabilization must be approved by the City of Albuquerque prior to removal of BMPs and discontinuation of inspections.