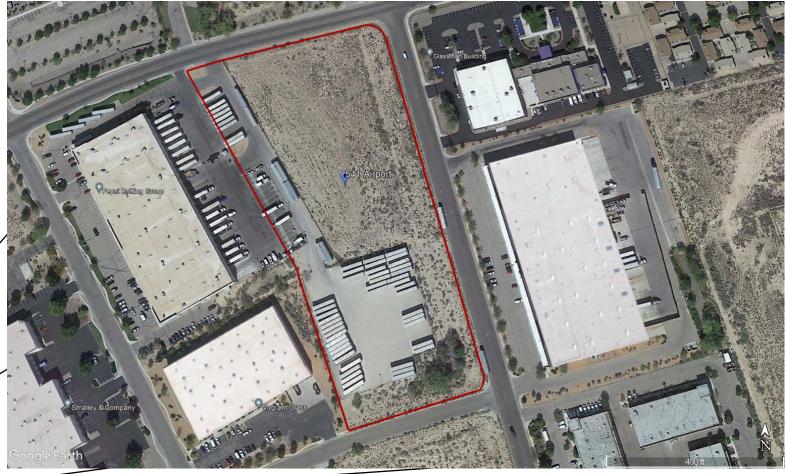

| PROJECT/SITE NAME:       Markana Flats         PROJECT/SITE ADDRESS:       7050 Constitution Ave.         LATITUDE       35.093999         LONGITUDE       -106.567350         ESTIMATED PROJECT START DATE       11/01/2022         ESTIMATED PROJECT COMPLETION DATE       05/30/2023         ESTIMATED AREA TO BE DISTURBED       1.74 ACRES         TYPE OF CONSTRUCTION       COMMERCIAL BUILDING         DEMOLITION OF ANY STRUCTURES, 10,000 SQ FT OF       REATER BUILT OR RENOVATED BEFORE JANUARY 1, 1980?         NO       COMMERCIAL BUILDING         DEMOLITURE?       NO         COMMENCED EARTH DISTURBING ACTIVITIES?       NO         DISCHARGE TO MS4? MS4 NAME?       NO         SURFACE WATERS WITHIN 50FT?       NO         RECEIVING WATER?       Tijeras Arroyo         IS RECEIVING WATER IMPAIRED? TIER DESIGNATION       N         WHAT ARE THE IMPAIRMENTS, IF ANY?       Stephen Pendergraft, 505-720-7188 spendergraft@legaey | OPERATOR NAME: KLG 10, LLC                           |                     |  |
|------------------------------------------------------------------------------------------------------------------------------------------------------------------------------------------------------------------------------------------------------------------------------------------------------------------------------------------------------------------------------------------------------------------------------------------------------------------------------------------------------------------------------------------------------------------------------------------------------------------------------------------------------------------------------------------------------------------------------------------------------------------------------------------------------------------------------------------------------------------------------------------------------------------------------------------------------------|------------------------------------------------------|---------------------|--|
| PROJECT/SITE NAME:       Markana Flats         PROJECT/SITE ADDRESS:       7050 Constitution Ave.         LATITUDE       35.093999         LONGITUDE       -106.567350         ESTIMATED PROJECT START DATE       11/01/2022         ESTIMATED PROJECT COMPLETION DATE       05/30/2023         ESTIMATED AREA TO BE DISTURBED       1.74 ACRES         TYPE OF CONSTRUCTION       COMMERCIAL BUILDING         DEMOLITION OF ANY STRUCTURES, 10,000 SQ FT OF       REATER BUILT OR RENOVATED BEFORE JANUARY 1, 1980?         NO       COMMERCIAL BUILDING         DEMOLITURE?       NO         COMMENCED EARTH DISTURBING ACTIVITIES?       NO         DISCHARGE TO MS4? MS4 NAME?       NO         SURFACE WATERS WITHIN 50FT?       NO         RECEIVING WATER?       Tijeras Arroyo         IS RECEIVING WATER IMPAIRED? TIER DESIGNATION       N         WHAT ARE THE IMPAIRMENTS, IF ANY?       Stephen Pendergraft, 505-720-7188 spendergraft@legaey | OPERATOR POINT OF CONTACT: Faizel Kassam             |                     |  |
| PROJECT/SITE ADDRESS:       7050 Constitution Ave.         LATITUDE       35.093999         LONGITUDE       -106.567350         ESTIMATED PROJECT START DATE       11/01/2022         ESTIMATED PROJECT COMPLETION DATE       05/30/2023         ESTIMATED AREA TO BE DISTURBED       1.74 ACRES         TYPE OF CONSTRUCTION       COMMERCIAL BUILDING         DEMOLITION OF ANY STRUCTURES, 10,000 SQ FT OF       NO         REATER BUILT OR RENOVATED BEFORE JANUARY 1, 1980?       NO         WAS THE PREDEVELOPMENT LAND USED FOR       NO         AGRICULTURE?       NO         DISCHARGE TO MS4? MS4 NAME?       NO         SURFACE WATERS WITHIN 50FT?       NO         RECEIVING WATER?       Tijeras Arroyo         IS RECEIVING WATER IMPAIRED? TIER DESIGNATION       N         WHAT ARE THE IMPAIRMENTS, IF ANY?       Stephen Pendergraft, 505-720-7188 spendergraft@legaey                                                                  | NOI PREPARED BY: Inspections Plus 2                  |                     |  |
| LATITUDE35.093999LONGITUDE-106.567350ESTIMATED PROJECT START DATE11/01/2022ESTIMATED PROJECT COMPLETION DATE05/30/2023ESTIMATED AREA TO BE DISTURBED1.74 ACRESTYPE OF CONSTRUCTIONCOMMERCIAL BUILDINGDEMOLITION OF ANY STRUCTURES, 10,000 SQ FT OF<br>GREATER BUILT OR RENOVATED BEFORE JANUARY 1, 1980?NOWAS THE PREDEVELOPMENT LAND USED FOR<br>AGRICULTURE?NOCOMMENCED EARTH DISTURBING ACTIVITIES?NODISCHARGE TO MS4? MS4 NAME?NOSURFACE WATERS WITHIN 50FT?NORECEIVING WATER?Tijeras ArroyoIS RECEIVING WATER IMPAIRED? TIER DESIGNATIONNWHAT ARE THE IMPAIRMENTS, IF ANY?Stephen Pendergraft, 505-720-7188 spendergraft@legaey                                                                                                                                                                                                                                                                                                                       | PROJECT/SITE NAME: Markana Flats                     |                     |  |
| LONGITUDE-106.567350ESTIMATED PROJECT START DATE11/01/2022ESTIMATED PROJECT COMPLETION DATE05/30/2023ESTIMATED AREA TO BE DISTURBED1.74 ACRESTYPE OF CONSTRUCTIONCOMMERCIAL BUILDINGDEMOLITION OF ANY STRUCTURES, 10,000 SQ FT OF<br>GREATER BUILT OR RENOVATED BEFORE JANUARY 1, 1980?NOWAS THE PREDEVELOPMENT LAND USED FOR<br>AGRICULTURE?NOCOMMENCED EARTH DISTURBING ACTIVITIES?NODISCHARGE TO MS4? MS4 NAME?NOSURFACE WATERS WITHIN 50FT?NORECEIVING WATER?Tijeras ArroyoIS RECEIVING WATER IMPAIRED? TIER DESIGNATIONNWHAT ARE THE IMPAIRMENTS, IF ANY?Stephen Pendergraft, 505-720-7188 spendergraft@legaey                                                                                                                                                                                                                                                                                                                                        | <b>PROJECT/SITE ADDRESS</b> : 7050 Constitution Ave. |                     |  |
| ESTIMATED PROJECT START DATE11/01/2022ESTIMATED PROJECT COMPLETION DATE05/30/2023ESTIMATED AREA TO BE DISTURBED1.74 ACRESTYPE OF CONSTRUCTIONCOMMERCIAL BUILDINGDEMOLITION OF ANY STRUCTURES, 10,000 SQ FT OFNOGREATER BUILT OR RENOVATED BEFORE JANUARY 1, 1980?NOWAS THE PREDEVELOPMENT LAND USED FORNOAGRICULTURE?NOCOMMENCED EARTH DISTURBING ACTIVITIES?NODISCHARGE TO MS4? MS4 NAME?NOSURFACE WATERS WITHIN 50FT?NORECEIVING WATER?Tijeras ArroyoIS RECEIVING WATER IMPAIRED? TIER DESIGNATIONNWHAT ARE THE IMPAIRMENTS, IF ANY?Stephen Pendergraft, 505-720-7188 spendergraft@legaey                                                                                                                                                                                                                                                                                                                                                                | LATITUDE                                             | 35.093999           |  |
| ESTIMATED PROJECT COMPLETION DATE 05/30/2023<br>ESTIMATED AREA TO BE DISTURBED 1.74 ACRES<br>TYPE OF CONSTRUCTION COMMERCIAL BUILDING<br>DEMOLITION OF ANY STRUCTURES, 10,000 SQ FT OF<br>GREATER BUILT OR RENOVATED BEFORE JANUARY 1, 1980? NO<br>WAS THE PREDEVELOPMENT LAND USED FOR<br>AGRICULTURE? NO<br>COMMENCED EARTH DISTURBING ACTIVITIES? NO<br>DISCHARGE TO MS4? MS4 NAME? NO<br>SURFACE WATERS WITHIN 50FT? NO<br>RECEIVING WATER? TIER DESIGNATION N<br>WHAT ARE THE IMPAIRMENTS, IF ANY?<br>SWPPP CONTACT INFORMATION: Stephen Pendergraft, 505-720-7188 spendergraft@legacy                                                                                                                                                                                                                                                                                                                                                                | LONGITUDE                                            | -106.567350         |  |
| ESTIMATED AREA TO BE DISTURBED1.74 ACRESTYPE OF CONSTRUCTIONCOMMERCIAL BUILDINGDEMOLITION OF ANY STRUCTURES, 10,000 SQ FT OF<br>GREATER BUILT OR RENOVATED BEFORE JANUARY 1, 1980?NOWAS THE PREDEVELOPMENT LAND USED FOR<br>AGRICULTURE?NOCOMMENCED EARTH DISTURBING ACTIVITIES?NODISCHARGE TO MS4? MS4 NAME?NOSURFACE WATERS WITHIN 50FT?NORECEIVING WATER?Tijeras ArroyoIS RECEIVING WATER IMPAIRED? TIER DESIGNATIONNWHAT ARE THE IMPAIRMENTS, IF ANY?Stephen Pendergraft, 505-720-7188 spendergraft@legacy                                                                                                                                                                                                                                                                                                                                                                                                                                             | ESTIMATED PROJECT START DATE                         | 11/01/2022          |  |
| TYPE OF CONSTRUCTIONCOMMERCIAL BUILDINGDEMOLITION OF ANY STRUCTURES, 10,000 SQ FT OF<br>GREATER BUILT OR RENOVATED BEFORE JANUARY 1, 1980?NOWAS THE PREDEVELOPMENT LAND USED FOR<br>AGRICULTURE?NOCOMMENCED EARTH DISTURBING ACTIVITIES?NODISCHARGE TO MS4? MS4 NAME?NOSURFACE WATERS WITHIN 50FT?NORECEIVING WATER?Tijeras ArroyoIS RECEIVING WATER IMPAIRED? TIER DESIGNATIONNWHAT ARE THE IMPAIRMENTS, IF ANY?Stephen Pendergraft, 505-720-7188 spendergraft@legacy                                                                                                                                                                                                                                                                                                                                                                                                                                                                                     | ESTIMATED PROJECT COMPLETION DATE                    | 05/30/2023          |  |
| DEMOLITION OF ANY STRUCTURES, 10,000 SQ FT OF<br>GREATER BUILT OR RENOVATED BEFORE JANUARY 1, 1980?NOWAS THE PREDEVELOPMENT LAND USED FOR<br>AGRICULTURE?NOCOMMENCED EARTH DISTURBING ACTIVITIES?NODISCHARGE TO MS4? MS4 NAME?NOSURFACE WATERS WITHIN 50FT?NORECEIVING WATER?Tijeras ArroyoIS RECEIVING WATER IMPAIRED? TIER DESIGNATIONNWHAT ARE THE IMPAIRMENTS, IF ANY?Stephen Pendergraft, 505-720-7188 spendergraft@legacy                                                                                                                                                                                                                                                                                                                                                                                                                                                                                                                            | ESTIMATED AREA TO BE DISTURBED                       | 1.74 ACRES          |  |
| GREATER BUILT OR RENOVATED BEFORE JANUARY 1. 1980?NOWAS THE PREDEVELOPMENT LAND USED FOR<br>AGRICULTURE?NOCOMMENCED EARTH DISTURBING ACTIVITIES?NODISCHARGE TO MS4? MS4 NAME?NOSURFACE WATERS WITHIN 50FT?NORECEIVING WATER?Tijeras ArroyoIS RECEIVING WATER IMPAIRED? TIER DESIGNATIONNWHAT ARE THE IMPAIRMENTS, IF ANY?Stephen Pendergraft, 505-720-7188 spendergraft@legacy                                                                                                                                                                                                                                                                                                                                                                                                                                                                                                                                                                             | TYPE OF CONSTRUCTION                                 | COMMERCIAL BUILDING |  |
| AGRICULTURE?NOCOMMENCED EARTH DISTURBING ACTIVITIES?NODISCHARGE TO MS4? MS4 NAME?NOSURFACE WATERS WITHIN 50FT?NOSURFACE WATERS WITHIN 50FT?NORECEIVING WATER?Tijeras ArroyoIS RECEIVING WATER IMPAIRED? TIER DESIGNATIONNWHAT ARE THE IMPAIRMENTS, IF ANY?Stephen Pendergraft, 505-720-7188 spendergraft@legacy                                                                                                                                                                                                                                                                                                                                                                                                                                                                                                                                                                                                                                            | •                                                    | 980? NO             |  |
| DISCHARGE TO MS4? MS4 NAME?       NO         SURFACE WATERS WITHIN 50FT?       NO         RECEIVING WATER?       Tijeras Arroyo         IS RECEIVING WATER IMPAIRED? TIER DESIGNATION       N         WHAT ARE THE IMPAIRMENTS, IF ANY?       SWPPP CONTACT INFORMATION:                                                                                                                                                                                                                                                                                                                                                                                                                                                                                                                                                                                                                                                                                   | AGRICULTURE?                                         | NO                  |  |
| SURFACE WATERS WITHIN 50FT?       NO         RECEIVING WATER?       Tijeras Arroyo         IS RECEIVING WATER IMPAIRED? TIER DESIGNATION       N         WHAT ARE THE IMPAIRMENTS, IF ANY?       SWPPP CONTACT INFORMATION:                                                                                                                                                                                                                                                                                                                                                                                                                                                                                                                                                                                                                                                                                                                                |                                                      | NO                  |  |
| RECEIVING WATER?       Tijeras Arroyo         IS RECEIVING WATER IMPAIRED? TIER DESIGNATION       N         WHAT ARE THE IMPAIRMENTS, IF ANY?       SWPPP CONTACT INFORMATION:         Stephen Pendergraft, 505-720-7188 spendergraft@legacy                                                                                                                                                                                                                                                                                                                                                                                                                                                                                                                                                                                                                                                                                                               | DISCHARGE TO MS4? MS4 NAME?                          | NO                  |  |
| IS RECEIVING WATER IMPAIRED? TIER DESIGNATION       N         WHAT ARE THE IMPAIRMENTS, IF ANY?       SWPPP CONTACT INFORMATION:         Stephen Pendergraft, 505-720-7188 spendergraft@legacy                                                                                                                                                                                                                                                                                                                                                                                                                                                                                                                                                                                                                                                                                                                                                             | SURFACE WATERS WITHIN 50FT?                          | NO                  |  |
| WHAT ARE THE IMPAIRMENTS, IF ANY?         SWPPP CONTACT INFORMATION:         Stephen Pendergraft, 505-720-7188 spendergraft@legacy                                                                                                                                                                                                                                                                                                                                                                                                                                                                                                                                                                                                                                                                                                                                                                                                                         |                                                      | Tijeras Arroyo      |  |
| SWPPP CONTACT INFORMATION: Stephen Pendergraft, 505-720-7188 spendergraft@legacy                                                                                                                                                                                                                                                                                                                                                                                                                                                                                                                                                                                                                                                                                                                                                                                                                                                                           | IS RECEIVING WATER IMPAIRED? TIER DESIGNATION        | Ν                   |  |
|                                                                                                                                                                                                                                                                                                                                                                                                                                                                                                                                                                                                                                                                                                                                                                                                                                                                                                                                                            | WHAT ARE THE IMPAIRMENTS, IF ANY?                    |                     |  |
|                                                                                                                                                                                                                                                                                                                                                                                                                                                                                                                                                                                                                                                                                                                                                                                                                                                                                                                                                            |                                                      |                     |  |
| ENDANGERED SPECIES CRITERIA: CRITERION "A"; NO CRITICAL HABITATS<br>HISTORIC PRESERVATION CRITERIA: CRITERION "A" PREEXISTING DEVELOPMENT                                                                                                                                                                                                                                                                                                                                                                                                                                                                                                                                                                                                                                                                                                                                                                                                                  |                                                      |                     |  |