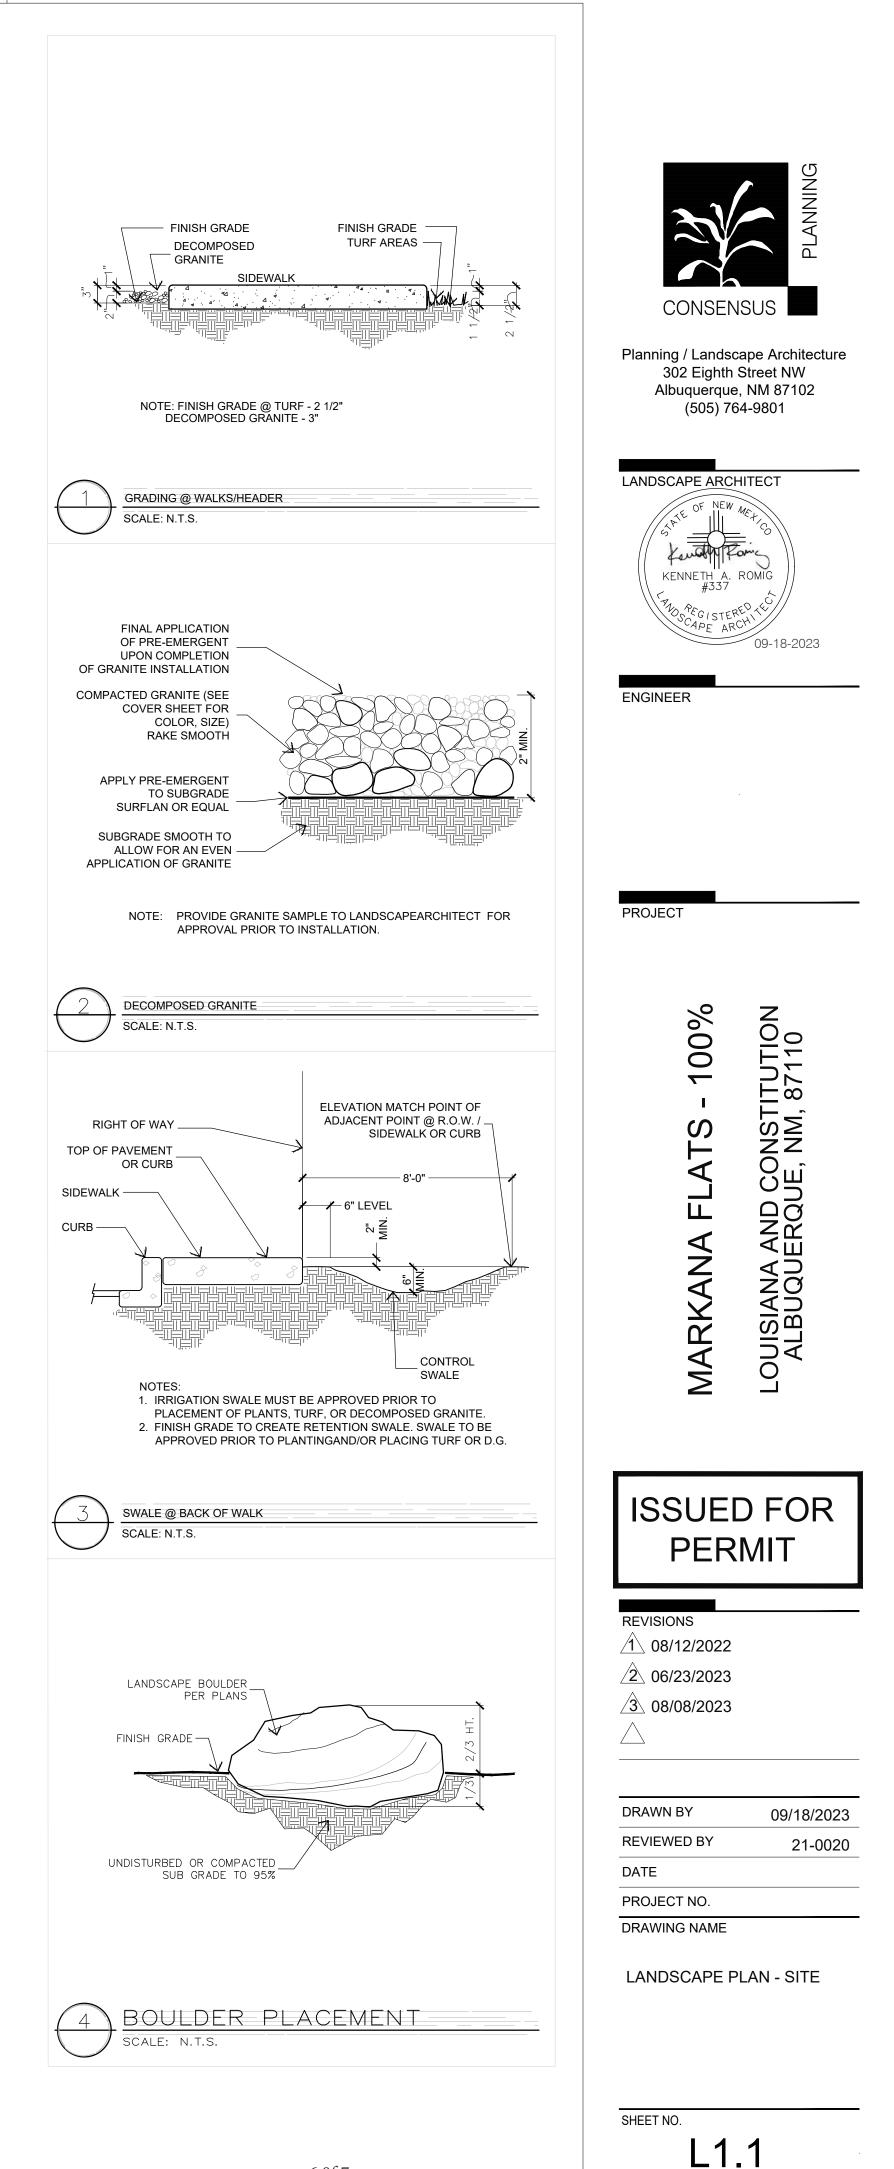

|                            |                               |                                                                                                 |                                                                                                                                                                                                                                                                                                                                                                                                                                                                                    |                                             |      |                                                    |

3

1"=20'-0"

4

4



5

### SCHEDULE/SEQUENCING OF CONSTRUCTION

- 1. POST PERMITS
- 2. INSTALL REQUIRED BMPs
  - 2.a. PERIMETER CONTROLS (SILT FENCE)
  - 2.b. STABILIZED CONSTRUCTION ENTRANCE
  - 2.c. CONCRETE WASHOUT AREA
- 3. EARTHWORK AND GRADING
- 4. UTILITY INSTALLATION
- **5. PAVEMENT STRUCTURES**
- 6. PAD STRUCTURES
- 7. LANDSCAPING
- 8. PUNCHLIST

#### **Operator(s):**

Kassan Construction Stephen Pendergraft Project Manager 5051 Journal Center Boulevard, Suite 500 Albuquerque, NM 87109 505-720-7188 spendergraft@legacydm.net

### Owner:

KLG 10, LLC Faizel Kassam Property Owner Contact 505-720-7188 spendergraft@legacydm.net

| STREE PROFESSION                    | Markana Flats            | PROJECT TITLE |
|-------------------------------------|--------------------------|---------------|
| P CPESCe<