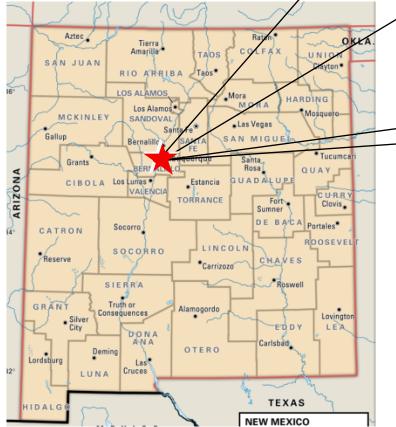

GPS COORDINATES: 35.093999, -106.567350

| PROJECT/SITE NAME:       Markana Flats         PROJECT/SITE ADDRESS:       7050 Constitution Ave.         LATITUDE       35.093999         LONGITUDE       -106.567350         ESTIMATED PROJECT START DATE       11/01/2022         ESTIMATED PROJECT COMPLETION DATE       05/30/2023         ESTIMATED AREA TO BE DISTURBED       1.74 ACRES         TYPE OF CONSTRUCTION       COMMERCIAL BUILDING         DEMOLITION OF ANY STRUCTURES, 10,000 SQ FT OF       REATER BUILT OR RENOVATED BEFORE JANUARY 1, 1980?         NO       COMMERCIAL BUILDING         DEMOLITURE?       NO         COMMENCED EARTH DISTURBING ACTIVITIES?       NO         DISCHARGE TO MS4? MS4 NAME?       NO         SURFACE WATERS WITHIN 50FT?       NO         RECEIVING WATER?       Tijeras Arroyo         IS RECEIVING WATER IMPAIRED? TIER DESIGNATION       N         WHAT ARE THE IMPAIRMENTS, IF ANY?       Stephen Pendergraft, 505-720-7188 spendergraft@legaey | OPERATOR NAME: KLG 10, LLC                           |                     |  |
|------------------------------------------------------------------------------------------------------------------------------------------------------------------------------------------------------------------------------------------------------------------------------------------------------------------------------------------------------------------------------------------------------------------------------------------------------------------------------------------------------------------------------------------------------------------------------------------------------------------------------------------------------------------------------------------------------------------------------------------------------------------------------------------------------------------------------------------------------------------------------------------------------------------------------------------------------------|------------------------------------------------------|---------------------|--|
| PROJECT/SITE NAME:       Markana Flats         PROJECT/SITE ADDRESS:       7050 Constitution Ave.         LATITUDE       35.093999         LONGITUDE       -106.567350         ESTIMATED PROJECT START DATE       11/01/2022         ESTIMATED PROJECT COMPLETION DATE       05/30/2023         ESTIMATED AREA TO BE DISTURBED       1.74 ACRES         TYPE OF CONSTRUCTION       COMMERCIAL BUILDING         DEMOLITION OF ANY STRUCTURES, 10,000 SQ FT OF       REATER BUILT OR RENOVATED BEFORE JANUARY 1, 1980?         NO       COMMERCIAL BUILDING         DEMOLITURE?       NO         COMMENCED EARTH DISTURBING ACTIVITIES?       NO         DISCHARGE TO MS4? MS4 NAME?       NO         SURFACE WATERS WITHIN 50FT?       NO         RECEIVING WATER?       Tijeras Arroyo         IS RECEIVING WATER IMPAIRED? TIER DESIGNATION       N         WHAT ARE THE IMPAIRMENTS, IF ANY?       Stephen Pendergraft, 505-720-7188 spendergraft@legaey | OPERATOR POINT OF CONTACT: Faizel Kassam             |                     |  |
| PROJECT/SITE ADDRESS:       7050 Constitution Ave.         LATITUDE       35.093999         LONGITUDE       -106.567350         ESTIMATED PROJECT START DATE       11/01/2022         ESTIMATED PROJECT COMPLETION DATE       05/30/2023         ESTIMATED AREA TO BE DISTURBED       1.74 ACRES         TYPE OF CONSTRUCTION       COMMERCIAL BUILDING         DEMOLITION OF ANY STRUCTURES, 10,000 SQ FT OF       NO         REATER BUILT OR RENOVATED BEFORE JANUARY 1, 1980?       NO         WAS THE PREDEVELOPMENT LAND USED FOR       NO         AGRICULTURE?       NO         DISCHARGE TO MS4? MS4 NAME?       NO         SURFACE WATERS WITHIN 50FT?       NO         RECEIVING WATER?       Tijeras Arroyo         IS RECEIVING WATER IMPAIRED? TIER DESIGNATION       N         WHAT ARE THE IMPAIRMENTS, IF ANY?       Stephen Pendergraft, 505-720-7188 spendergraft@legaey                                                                  | NOI PREPARED BY: Inspections Plus 2                  |                     |  |
| LATITUDE35.093999LONGITUDE-106.567350ESTIMATED PROJECT START DATE11/01/2022ESTIMATED PROJECT COMPLETION DATE05/30/2023ESTIMATED AREA TO BE DISTURBED1.74 ACRESTYPE OF CONSTRUCTIONCOMMERCIAL BUILDINGDEMOLITION OF ANY STRUCTURES, 10,000 SQ FT OF<br>GREATER BUILT OR RENOVATED BEFORE JANUARY 1, 1980?NOWAS THE PREDEVELOPMENT LAND USED FOR<br>AGRICULTURE?NOCOMMENCED EARTH DISTURBING ACTIVITIES?NODISCHARGE TO MS4? MS4 NAME?NOSURFACE WATERS WITHIN 50FT?NORECEIVING WATER?Tijeras ArroyoIS RECEIVING WATER IMPAIRED? TIER DESIGNATIONNWHAT ARE THE IMPAIRMENTS, IF ANY?Stephen Pendergraft, 505-720-7188 spendergraft@legaey                                                                                                                                                                                                                                                                                                                       | PROJECT/SITE NAME: Markana Flats                     |                     |  |
| LONGITUDE-106.567350ESTIMATED PROJECT START DATE11/01/2022ESTIMATED PROJECT COMPLETION DATE05/30/2023ESTIMATED AREA TO BE DISTURBED1.74 ACRESTYPE OF CONSTRUCTIONCOMMERCIAL BUILDINGDEMOLITION OF ANY STRUCTURES, 10,000 SQ FT OF<br>GREATER BUILT OR RENOVATED BEFORE JANUARY 1, 1980?NOWAS THE PREDEVELOPMENT LAND USED FOR<br>AGRICULTURE?NOCOMMENCED EARTH DISTURBING ACTIVITIES?NODISCHARGE TO MS4? MS4 NAME?NOSURFACE WATERS WITHIN 50FT?NORECEIVING WATER?Tijeras ArroyoIS RECEIVING WATER IMPAIRED? TIER DESIGNATIONNWHAT ARE THE IMPAIRMENTS, IF ANY?Stephen Pendergraft, 505-720-7188 spendergraft@legaey                                                                                                                                                                                                                                                                                                                                        | <b>PROJECT/SITE ADDRESS</b> : 7050 Constitution Ave. |                     |  |
| ESTIMATED PROJECT START DATE11/01/2022ESTIMATED PROJECT COMPLETION DATE05/30/2023ESTIMATED AREA TO BE DISTURBED1.74 ACRESTYPE OF CONSTRUCTIONCOMMERCIAL BUILDINGDEMOLITION OF ANY STRUCTURES, 10,000 SQ FT OFNOGREATER BUILT OR RENOVATED BEFORE JANUARY 1, 1980?NOWAS THE PREDEVELOPMENT LAND USED FORNOAGRICULTURE?NOCOMMENCED EARTH DISTURBING ACTIVITIES?NODISCHARGE TO MS4? MS4 NAME?NOSURFACE WATERS WITHIN 50FT?NORECEIVING WATER?Tijeras ArroyoIS RECEIVING WATER IMPAIRED? TIER DESIGNATIONNWHAT ARE THE IMPAIRMENTS, IF ANY?Stephen Pendergraft, 505-720-7188 spendergraft@legaey                                                                                                                                                                                                                                                                                                                                                                | LATITUDE                                             | 35.093999           |  |
| ESTIMATED PROJECT COMPLETION DATE 05/30/2023<br>ESTIMATED AREA TO BE DISTURBED 1.74 ACRES<br>TYPE OF CONSTRUCTION COMMERCIAL BUILDING<br>DEMOLITION OF ANY STRUCTURES, 10,000 SQ FT OF<br>GREATER BUILT OR RENOVATED BEFORE JANUARY 1, 1980? NO<br>WAS THE PREDEVELOPMENT LAND USED FOR<br>AGRICULTURE? NO<br>COMMENCED EARTH DISTURBING ACTIVITIES? NO<br>DISCHARGE TO MS4? MS4 NAME? NO<br>SURFACE WATERS WITHIN 50FT? NO<br>RECEIVING WATER? TIER DESIGNATION N<br>WHAT ARE THE IMPAIRMENTS, IF ANY?<br>SWPPP CONTACT INFORMATION: Stephen Pendergraft, 505-720-7188 spendergraft@legacy                                                                                                                                                                                                                                                                                                                                                                | LONGITUDE                                            | -106.567350         |  |
| ESTIMATED AREA TO BE DISTURBED1.74 ACRESTYPE OF CONSTRUCTIONCOMMERCIAL BUILDINGDEMOLITION OF ANY STRUCTURES, 10,000 SQ FT OF<br>GREATER BUILT OR RENOVATED BEFORE JANUARY 1, 1980?NOWAS THE PREDEVELOPMENT LAND USED FOR<br>AGRICULTURE?NOCOMMENCED EARTH DISTURBING ACTIVITIES?NODISCHARGE TO MS4? MS4 NAME?NOSURFACE WATERS WITHIN 50FT?NORECEIVING WATER?Tijeras ArroyoIS RECEIVING WATER IMPAIRED? TIER DESIGNATIONNWHAT ARE THE IMPAIRMENTS, IF ANY?Stephen Pendergraft, 505-720-7188 spendergraft@legacy                                                                                                                                                                                                                                                                                                                                                                                                                                             | ESTIMATED PROJECT START DATE                         | 11/01/2022          |  |
| TYPE OF CONSTRUCTIONCOMMERCIAL BUILDINGDEMOLITION OF ANY STRUCTURES, 10,000 SQ FT OF<br>GREATER BUILT OR RENOVATED BEFORE JANUARY 1, 1980?NOWAS THE PREDEVELOPMENT LAND USED FOR<br>AGRICULTURE?NOCOMMENCED EARTH DISTURBING ACTIVITIES?NODISCHARGE TO MS4? MS4 NAME?NOSURFACE WATERS WITHIN 50FT?NORECEIVING WATER?Tijeras ArroyoIS RECEIVING WATER IMPAIRED? TIER DESIGNATIONNWHAT ARE THE IMPAIRMENTS, IF ANY?Stephen Pendergraft, 505-720-7188 spendergraft@legacy                                                                                                                                                                                                                                                                                                                                                                                                                                                                                     | ESTIMATED PROJECT COMPLETION DATE                    | 05/30/2023          |  |
| DEMOLITION OF ANY STRUCTURES, 10,000 SQ FT OF<br>GREATER BUILT OR RENOVATED BEFORE JANUARY 1, 1980?NOWAS THE PREDEVELOPMENT LAND USED FOR<br>AGRICULTURE?NOCOMMENCED EARTH DISTURBING ACTIVITIES?NODISCHARGE TO MS4? MS4 NAME?NOSURFACE WATERS WITHIN 50FT?NORECEIVING WATER?Tijeras ArroyoIS RECEIVING WATER IMPAIRED? TIER DESIGNATIONNWHAT ARE THE IMPAIRMENTS, IF ANY?Stephen Pendergraft, 505-720-7188 spendergraft@legacy                                                                                                                                                                                                                                                                                                                                                                                                                                                                                                                            | ESTIMATED AREA TO BE DISTURBED                       | 1.74 ACRES          |  |
| GREATER BUILT OR RENOVATED BEFORE JANUARY 1. 1980?NOWAS THE PREDEVELOPMENT LAND USED FOR<br>AGRICULTURE?NOCOMMENCED EARTH DISTURBING ACTIVITIES?NODISCHARGE TO MS4? MS4 NAME?NOSURFACE WATERS WITHIN 50FT?NORECEIVING WATER?Tijeras ArroyoIS RECEIVING WATER IMPAIRED? TIER DESIGNATIONNWHAT ARE THE IMPAIRMENTS, IF ANY?Stephen Pendergraft, 505-720-7188 spendergraft@legacy                                                                                                                                                                                                                                                                                                                                                                                                                                                                                                                                                                             | TYPE OF CONSTRUCTION                                 | COMMERCIAL BUILDING |  |
| AGRICULTURE?NOCOMMENCED EARTH DISTURBING ACTIVITIES?NODISCHARGE TO MS4? MS4 NAME?NOSURFACE WATERS WITHIN 50FT?NOSURFACE WATERS WITHIN 50FT?NORECEIVING WATER?Tijeras ArroyoIS RECEIVING WATER IMPAIRED? TIER DESIGNATIONNWHAT ARE THE IMPAIRMENTS, IF ANY?Stephen Pendergraft, 505-720-7188 spendergraft@legacy                                                                                                                                                                                                                                                                                                                                                                                                                                                                                                                                                                                                                                            | •                                                    | 980? NO             |  |
| DISCHARGE TO MS4? MS4 NAME?       NO         SURFACE WATERS WITHIN 50FT?       NO         RECEIVING WATER?       Tijeras Arroyo         IS RECEIVING WATER IMPAIRED? TIER DESIGNATION       N         WHAT ARE THE IMPAIRMENTS, IF ANY?       SWPPP CONTACT INFORMATION:                                                                                                                                                                                                                                                                                                                                                                                                                                                                                                                                                                                                                                                                                   | AGRICULTURE?                                         | NO                  |  |
| SURFACE WATERS WITHIN 50FT?       NO         RECEIVING WATER?       Tijeras Arroyo         IS RECEIVING WATER IMPAIRED? TIER DESIGNATION       N         WHAT ARE THE IMPAIRMENTS, IF ANY?       SWPPP CONTACT INFORMATION:                                                                                                                                                                                                                                                                                                                                                                                                                                                                                                                                                                                                                                                                                                                                |                                                      | NO                  |  |
| RECEIVING WATER?       Tijeras Arroyo         IS RECEIVING WATER IMPAIRED? TIER DESIGNATION       N         WHAT ARE THE IMPAIRMENTS, IF ANY?       SWPPP CONTACT INFORMATION:         Stephen Pendergraft, 505-720-7188 spendergraft@legacy                                                                                                                                                                                                                                                                                                                                                                                                                                                                                                                                                                                                                                                                                                               | DISCHARGE TO MS4? MS4 NAME?                          | NO                  |  |
| IS RECEIVING WATER IMPAIRED? TIER DESIGNATION       N         WHAT ARE THE IMPAIRMENTS, IF ANY?       SWPPP CONTACT INFORMATION:         Stephen Pendergraft, 505-720-7188 spendergraft@legacy                                                                                                                                                                                                                                                                                                                                                                                                                                                                                                                                                                                                                                                                                                                                                             | SURFACE WATERS WITHIN 50FT?                          | NO                  |  |
| WHAT ARE THE IMPAIRMENTS, IF ANY?         SWPPP CONTACT INFORMATION:         Stephen Pendergraft, 505-720-7188 spendergraft@legacy                                                                                                                                                                                                                                                                                                                                                                                                                                                                                                                                                                                                                                                                                                                                                                                                                         |                                                      | Tijeras Arroyo      |  |
| SWPPP CONTACT INFORMATION: Stephen Pendergraft, 505-720-7188 spendergraft@legacy                                                                                                                                                                                                                                                                                                                                                                                                                                                                                                                                                                                                                                                                                                                                                                                                                                                                           | IS RECEIVING WATER IMPAIRED? TIER DESIGNATION        | Ν                   |  |
|                                                                                                                                                                                                                                                                                                                                                                                                                                                                                                                                                                                                                                                                                                                                                                                                                                                                                                                                                            | WHAT ARE THE IMPAIRMENTS, IF ANY?                    |                     |  |
|                                                                                                                                                                                                                                                                                                                                                                                                                                                                                                                                                                                                                                                                                                                                                                                                                                                                                                                                                            |                                                      |                     |  |
| ENDANGERED SPECIES CRITERIA: CRITERION "A"; NO CRITICAL HABITATS<br>HISTORIC PRESERVATION CRITERIA: CRITERION "A" PREEXISTING DEVELOPMENT                                                                                                                                                                                                                                                                                                                                                                                                                                                                                                                                                                                                                                                                                                                                                                                                                  |                                                      |                     |  |