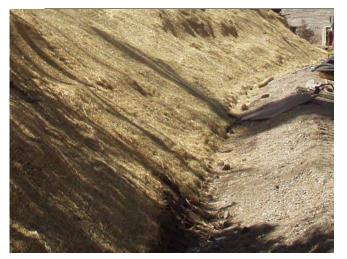

6.BMPs shall be inspected and maintained until all disturbed areas are stabilized in accordance with the Final Stabilization Criteria (CGP 2.2.14.b). Generally, all disturbed areas, other than structures and impervious surfaces, must have uniform perennial vegetation that provides 70 percent or more of the cover provided by native vegetation or seed the disturbed area and provide non-vegetative mulch that provides cover for at least three years without active maintenance. Final stabilization must be approved by the City of Albuquerque prior to removal of BMPs and discontinuation of inspections.