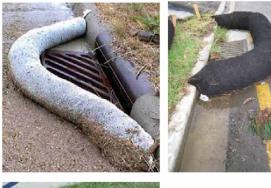

### MULCH SOCK/STRAW WATTLE

### **BMP Objectives**

- Sediment Control •
- Reduce Runoff Velocity •
- **Inlet Protection** •