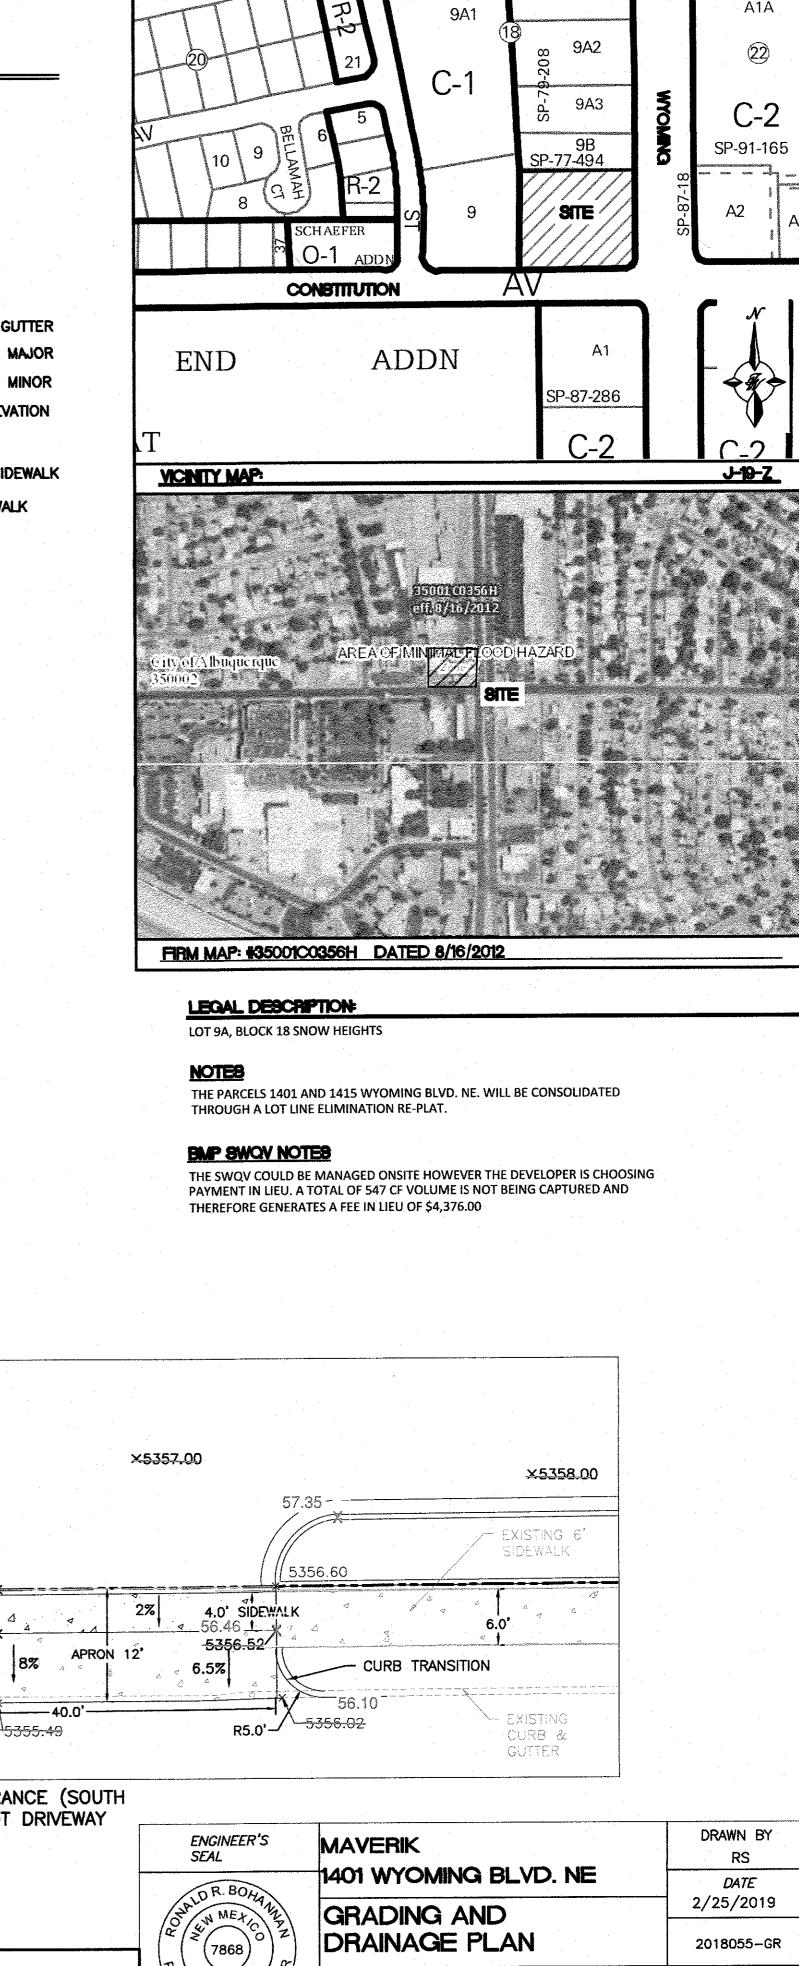

5356.20

4 56.10

5356.12

56.02

8%

Sheet # JUER SONALENS TIERRA WEST. LLC **C2** 5571 MIDWAY PARK PLACE NE 1 and the second 1.2 ALBUQUERQUE, NM 87109 2/25/2019 (505) 858-3100 JOB # RONALD R. BOHANNAN www.tierrawestllc.com 2018055 P.E. #7868