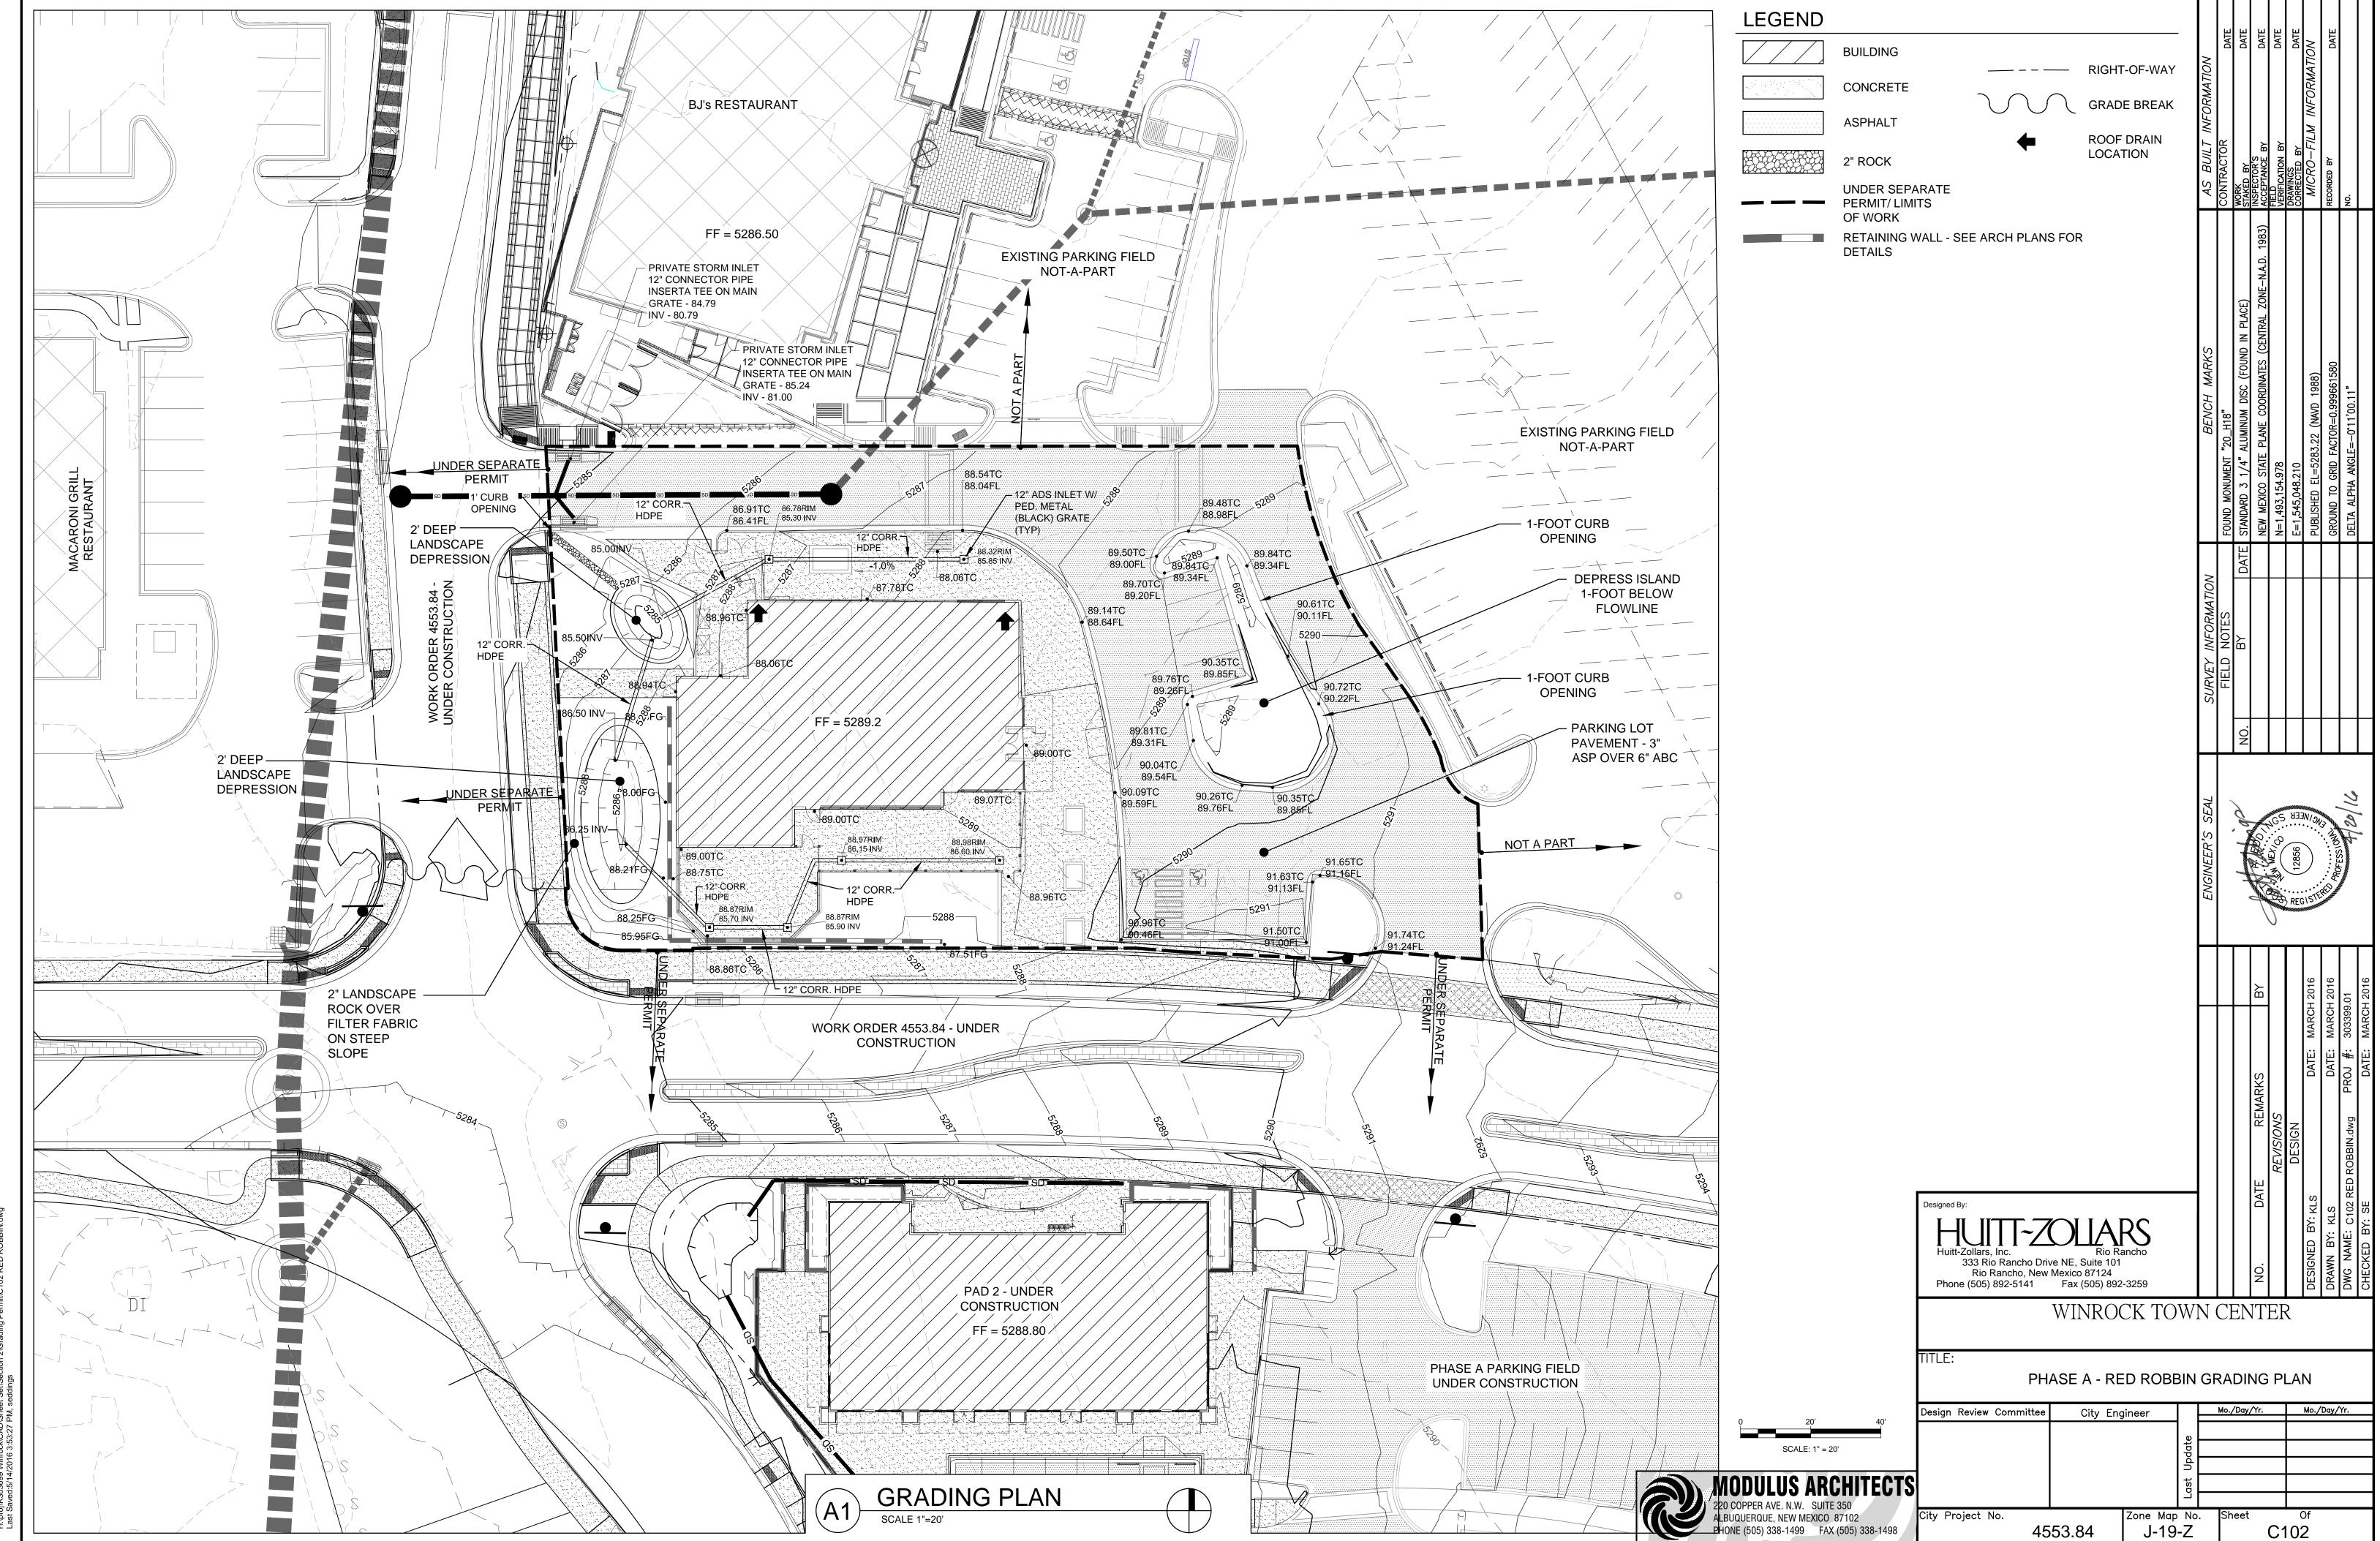

Dear Mr. Eddings:

Based upon the information provided in your submittal received 4-21-16, the above referenced plan is approved for Building Permit with the following comment:

It is preferable that the pond at NE corner of site discharges to inlet at NE corner. If this can be changed during construction, note so on the as-built plan.