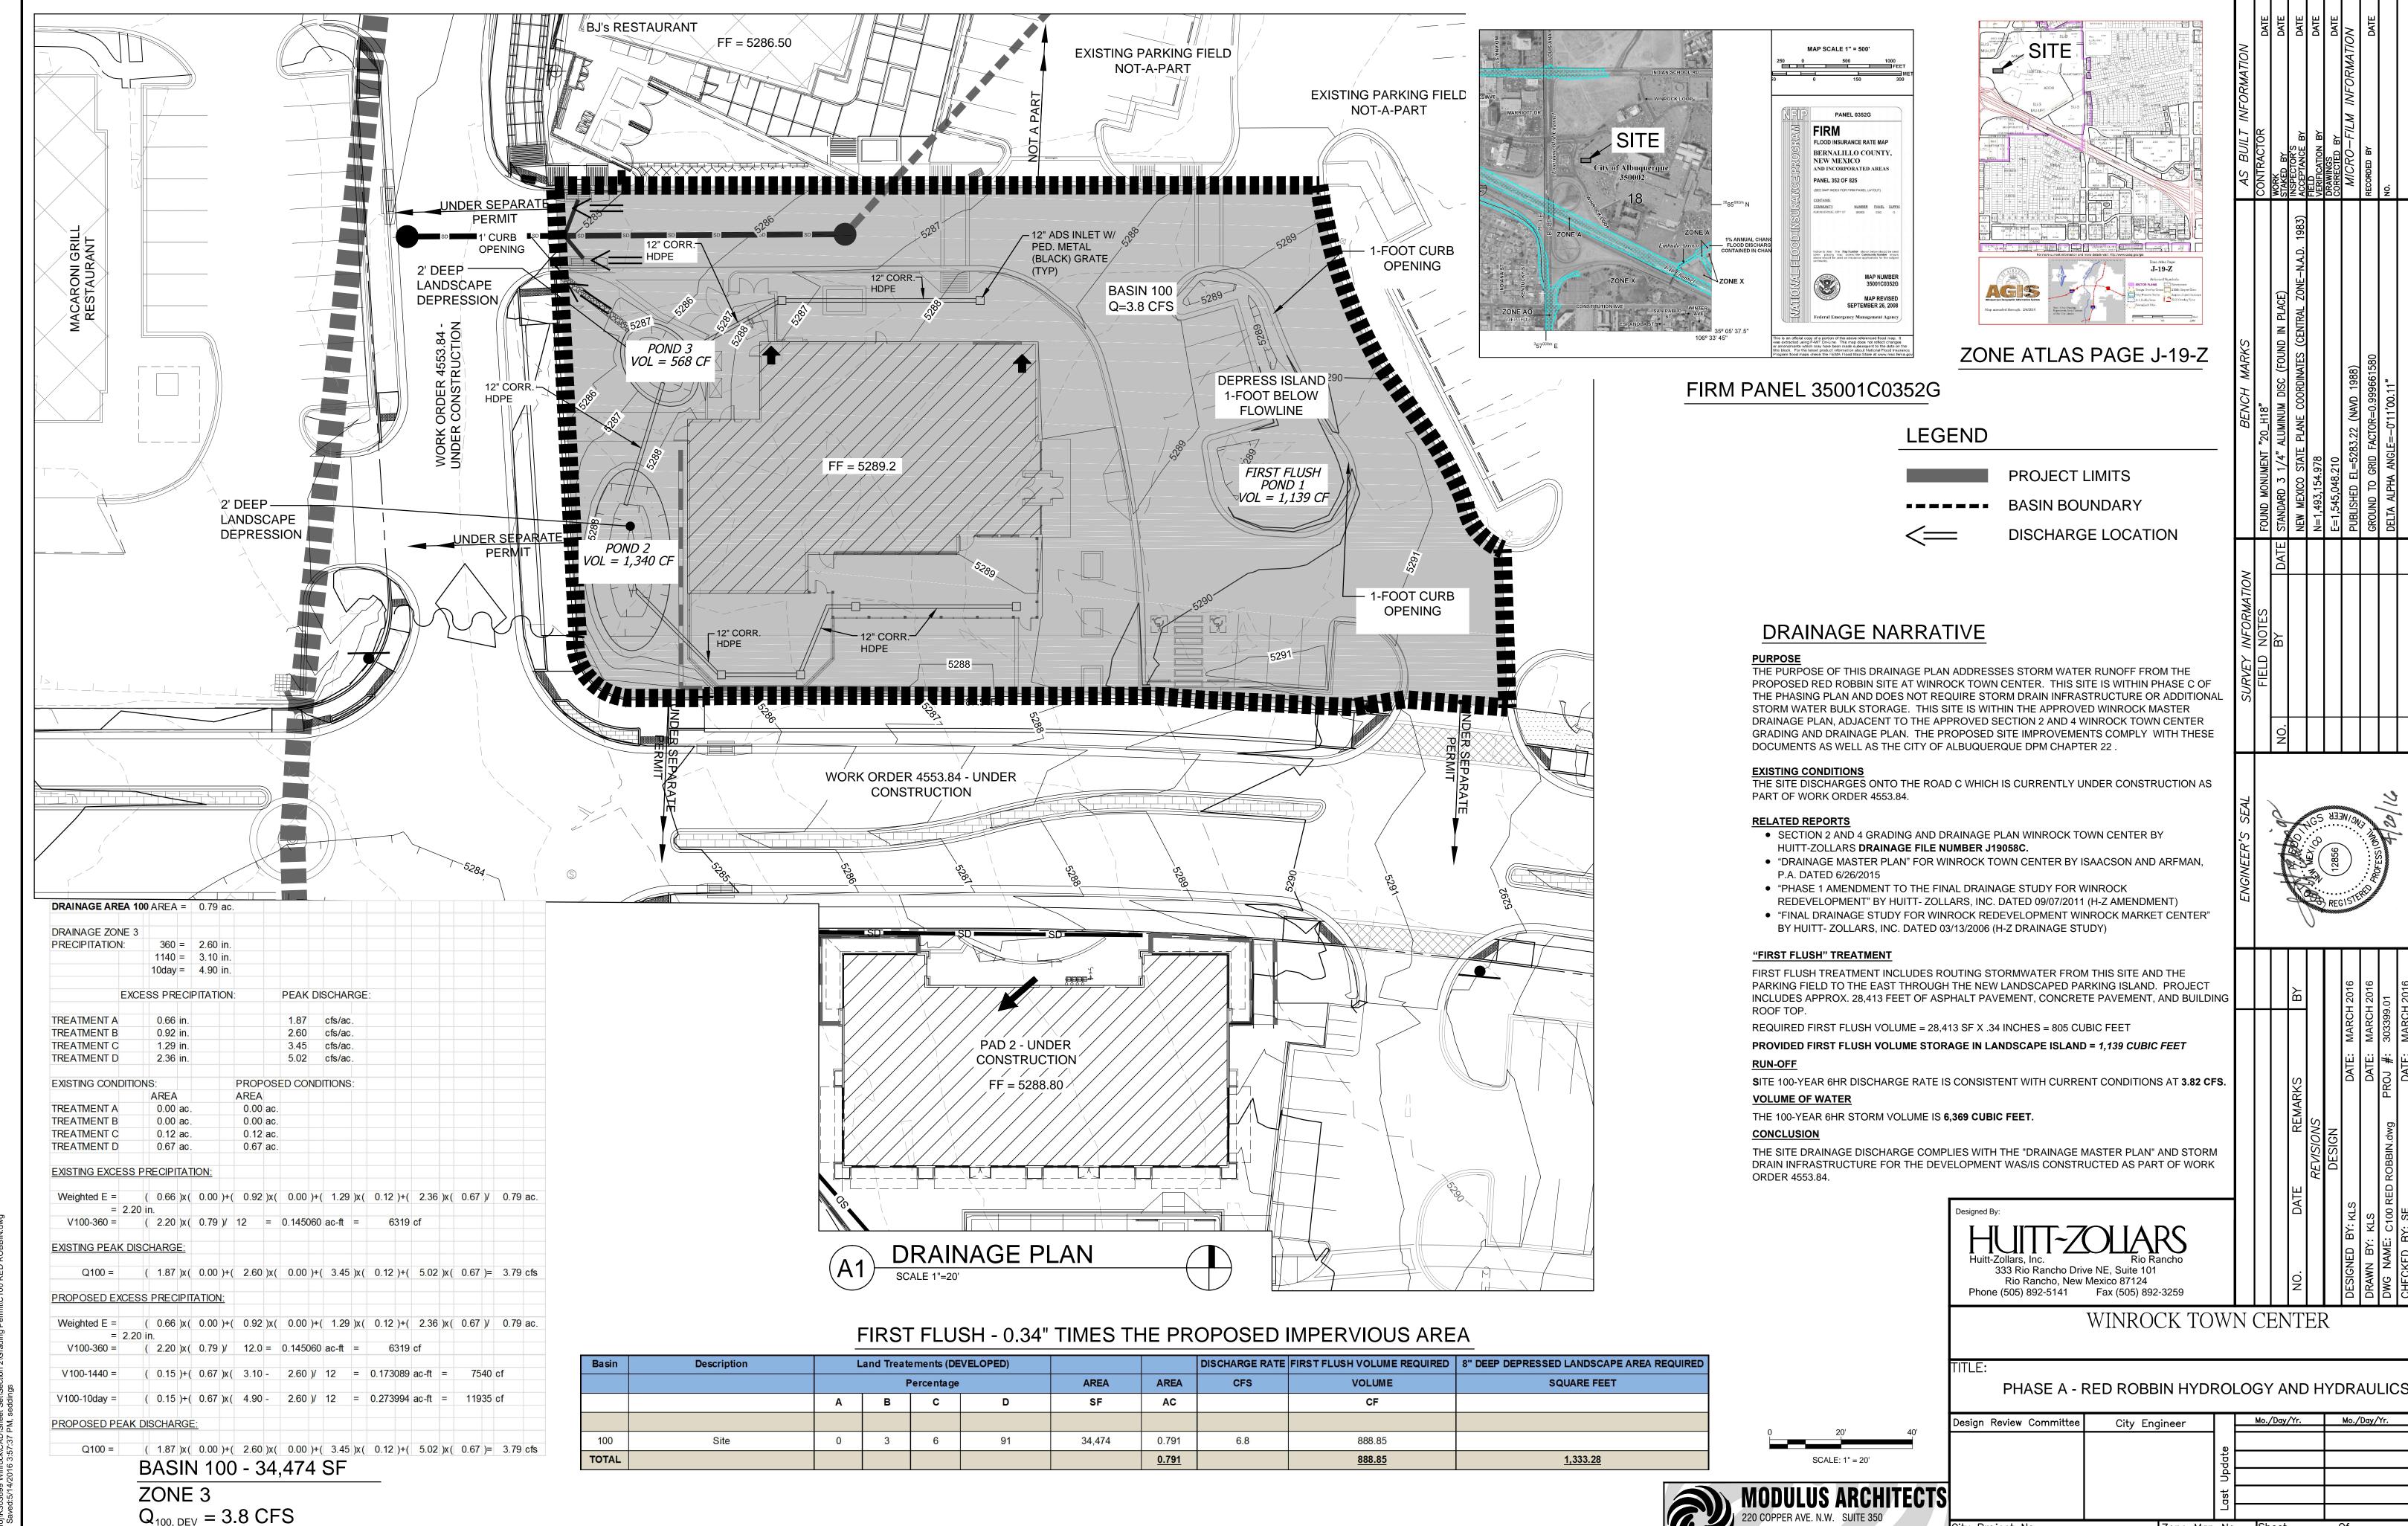

|             | BY:             | Scott Eddings          |                      |

Requests for approvals of Site Development Plans and/or Subdivision Plats shall be accompanied by a drainage submittal. The particular nature, location, and scope to the proposed development defines the degree of drainage detail. One or more of the following levels of submittal may be required based on the following:

- 1. Conceptual Grading and Drainage Plan: Required for approval of Site Development Plans greater than five (5) acres and Sector Plans.
- 2. **Drainage Plans**: Required for building permits, grading permits, paving permits and site plans less than five (5) acres.
- 3. **Drainage Report**: Required for subdivision containing more than ten (10) lots or constituting five (5) acres or more.



Zone Map No.

J-19-Z

C100

ALBUQUERQUE, NEW MEXICO 87102

PHONE (505) 338-1499 FAX (505) 338-1498

City Project No.

4553.84

Plotted: 5/14/2016 4:22:49 PM, By:Eddings, Scott
H:\proj\R303699 Winrock\CAD\Sheet Set\Section 2\Grading Permit\(C\_{1001} = C\_{1001} = C\_{1001}

 $V_{100-6HR, DEV} = 6,319 CF$ 



d: 5/14/2016 4:19:42 PM, By:Eddings, Scott