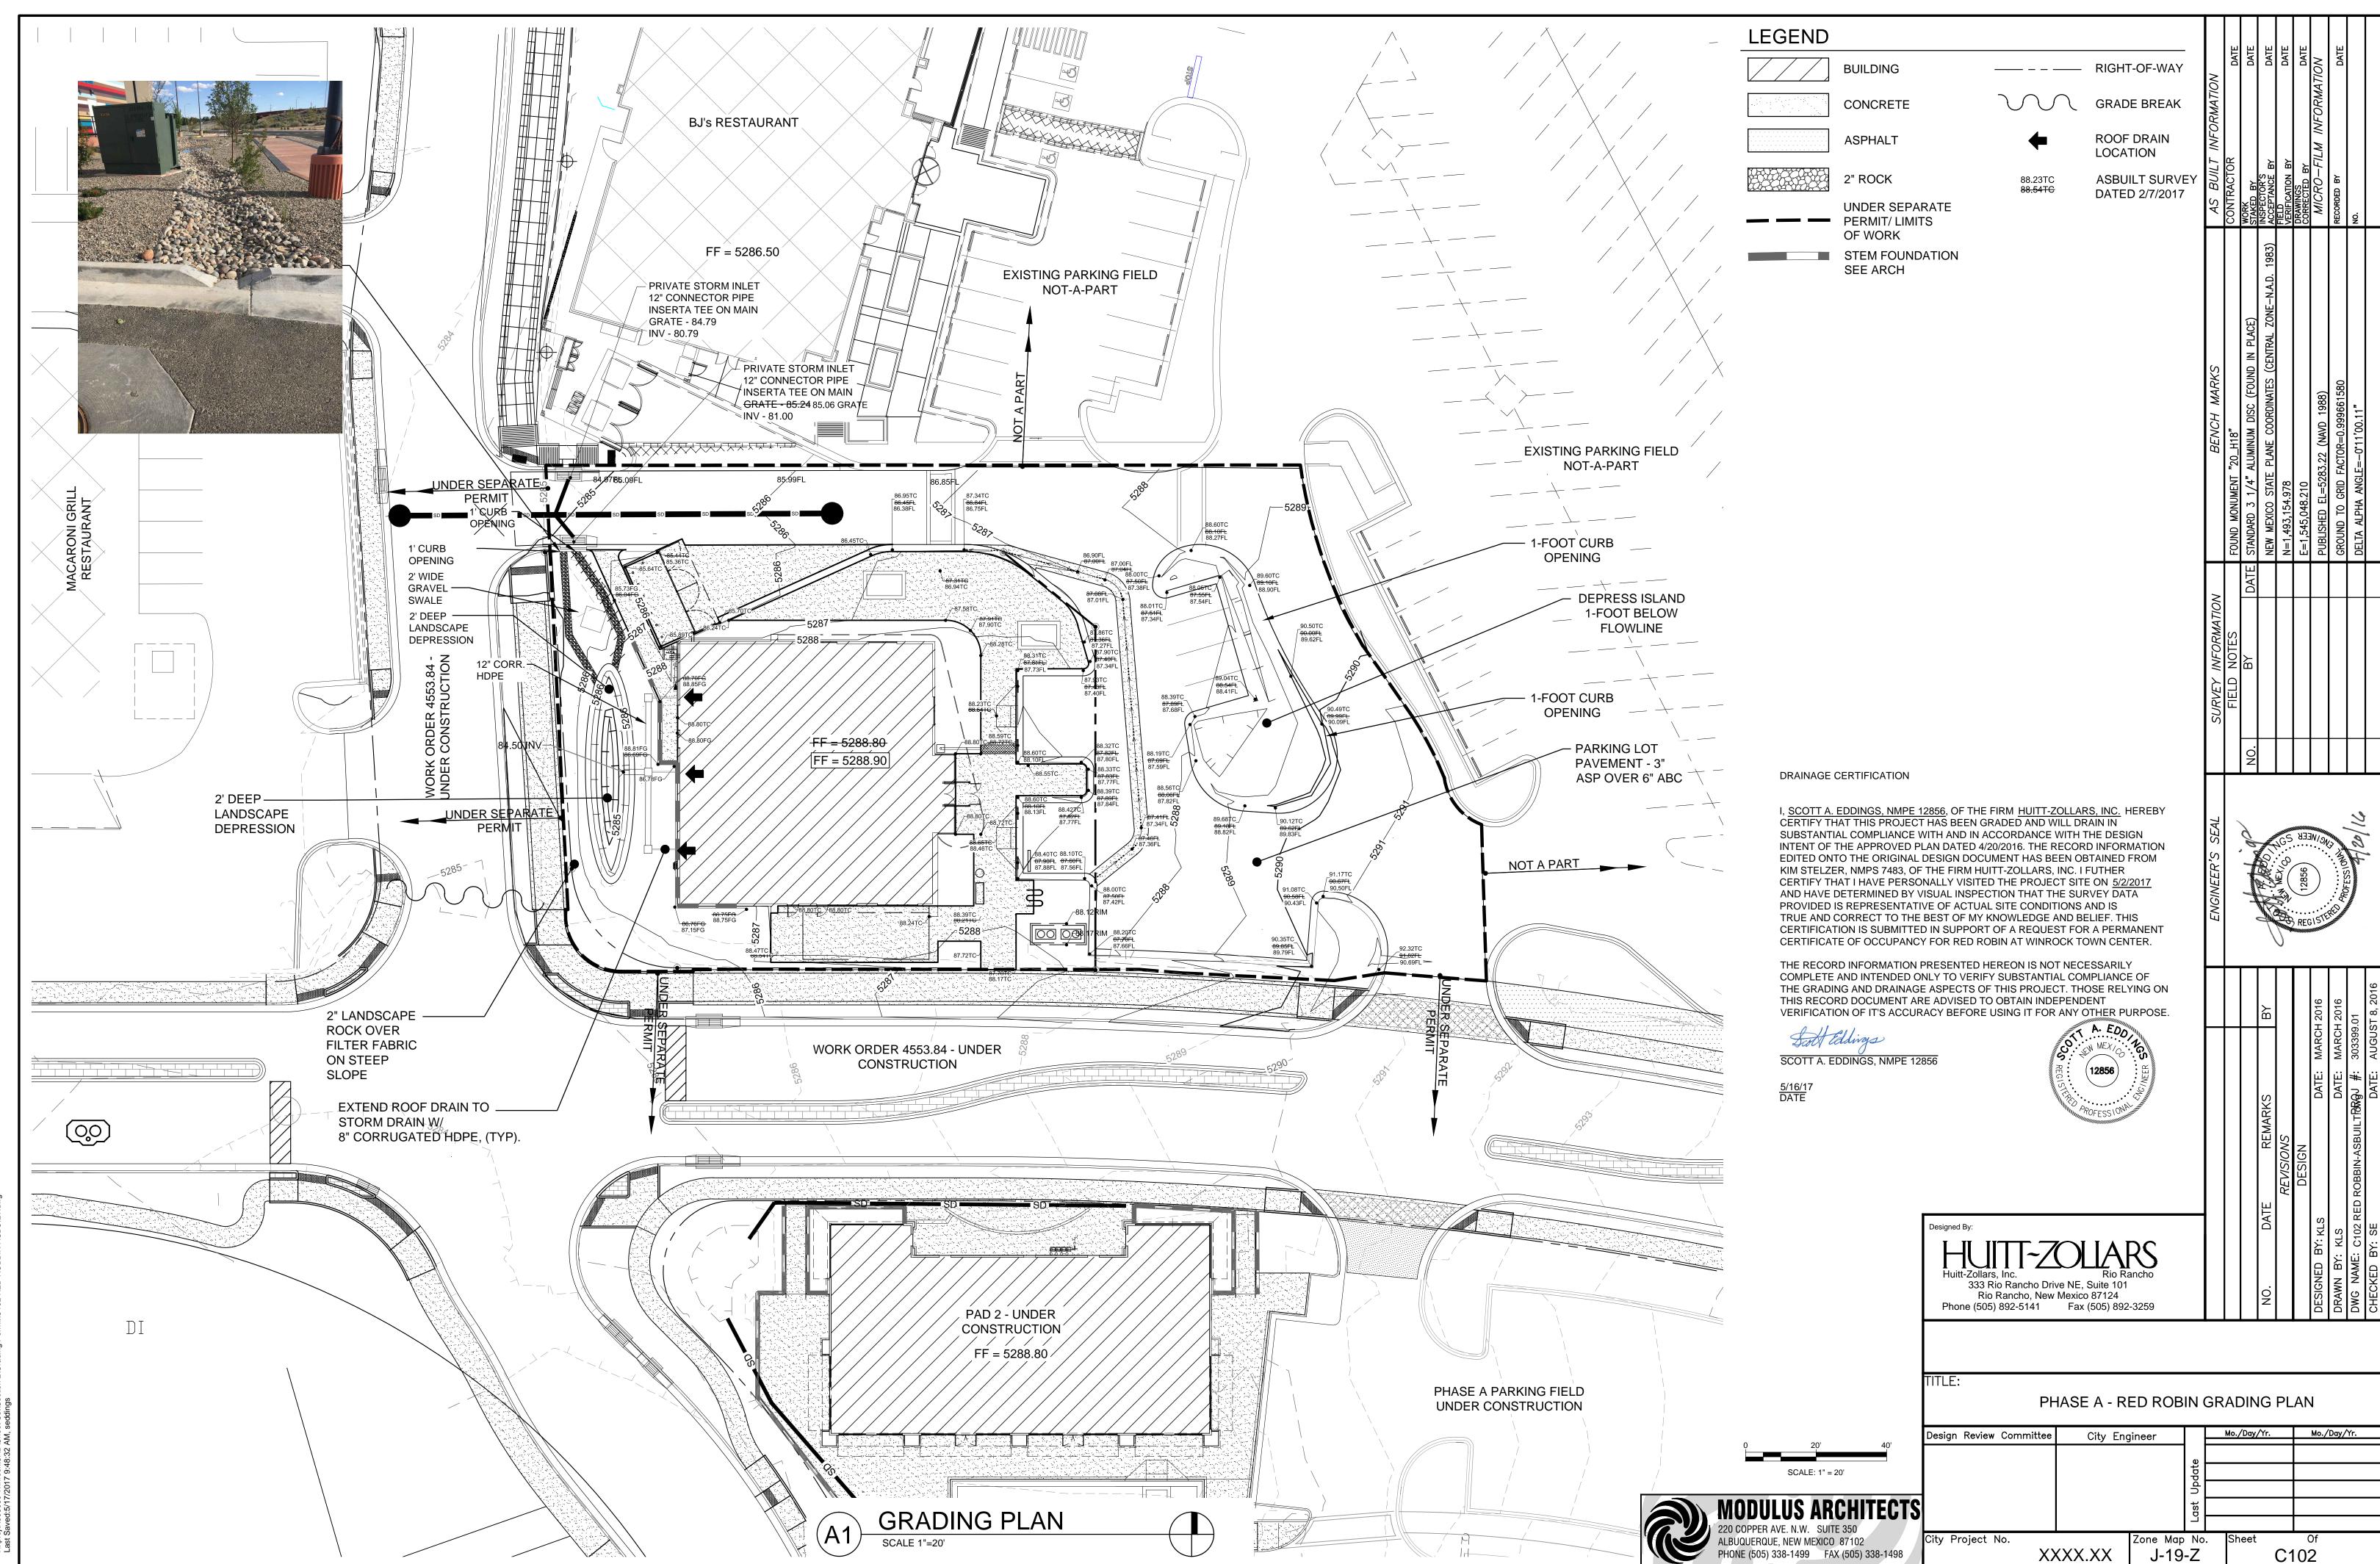

## DRAINAGE AND TRANSPORTATION INFORMATION SHEET (REV 10/2015)

| Project Title: Winrock Town Center-Red R                                                                    | <u>obbin</u> Buildin | g Permit #:   | Hydrology File #: <u>J19D058</u>                                                              | В |
|-------------------------------------------------------------------------------------------------------------|----------------------|---------------|-----------------------------------------------------------------------------------------------|---|
| DRB#:                                                                                                       | EPC#:                |               | Work Order#:                                                                                  |   |
| Legal Description: Parcel A-1-A-1 Winner                                                                    | ock Town Cent        | er            |                                                                                               |   |
| City Address: 2100 Louisiana Blvd NE                                                                        |                      |               |                                                                                               |   |
| Applicant: Huitt-Zollars, Inc                                                                               |                      |               | Contact: Scott Eddings                                                                        |   |
| Address: 333 Rio Rancho Blvd, Rio Rancho N                                                                  | M, 87124             |               |                                                                                               |   |
| Phone#: 505-892-5141                                                                                        | _Fax#: <u>505-89</u> | 2-3259 E-ma   | ail: seddings@huitt-zollars.com                                                               |   |
| Other Contact: Goodman Realty                                                                               |                      |               | Contact: Fred Gorenz                                                                          |   |
| Address: 100 Sun Avenue                                                                                     |                      |               |                                                                                               |   |
| Phone#: 881-0100                                                                                            | _Fax#: <u>NA</u>     | E-ma          | nail: <u>NA</u>                                                                               |   |
| Check all that Apply:                                                                                       |                      |               |                                                                                               |   |
| DEPARTMENT:  X HYDROLOGY/ DRAINAGE TRAFFIC/ TRANSPORTATION MS4/ EROSION & SEDIMENT CONTROL                  | ı.                   | BUILDIN       | PPROVAL/ACCEPTANCE SOUGHT: NG PERMIT APPROVAL ICATE OF OCCUPANCY                              |   |
| TYPE OF SUBMITTAL:  X ENGINEER/ARCHITECT CERTIFICATION  CONCEPTUAL G & D PLAN                               | Ī                    | SITE PLA      | INARY PLAT APPROVAL<br>AN FOR SUB'D APPROVAL<br>AN FOR BLDG. PERMIT APPROVAL<br>PLAT APPROVAL |   |
| X GRADING PLAN DRAINAGE MASTER PLAN DRAINAGE REPORT CLOMR/LOMR                                              |                      | FOUNDA        | LEASE OF FINANCIAL GUARANTEE ATION PERMIT APPROVAL NG PERMIT APPROVAL                         |   |
| TRAFFIC CIRCULATION LAYOUT (TCL) TRAFFIC IMPACT STUDY (TIS) EROSION & SEDIMENT CONTROL PLAN OTHER (SPECIFY) | ` '                  | PAVING GRADIN | F PERMIT APPROVAL<br>NG/ PAD CERTIFICATION<br>ORDER APPROVAL                                  |   |
| IS THIS A RESUBMITTAL?:X_YesNo                                                                              |                      | <del></del>   | SIGN MEETING? (SPECIFY)                                                                       |   |
| DATE SUBMITTED: May 16, 2017                                                                                | By: <u>Scott</u>     | Eddings       |                                                                                               |   |