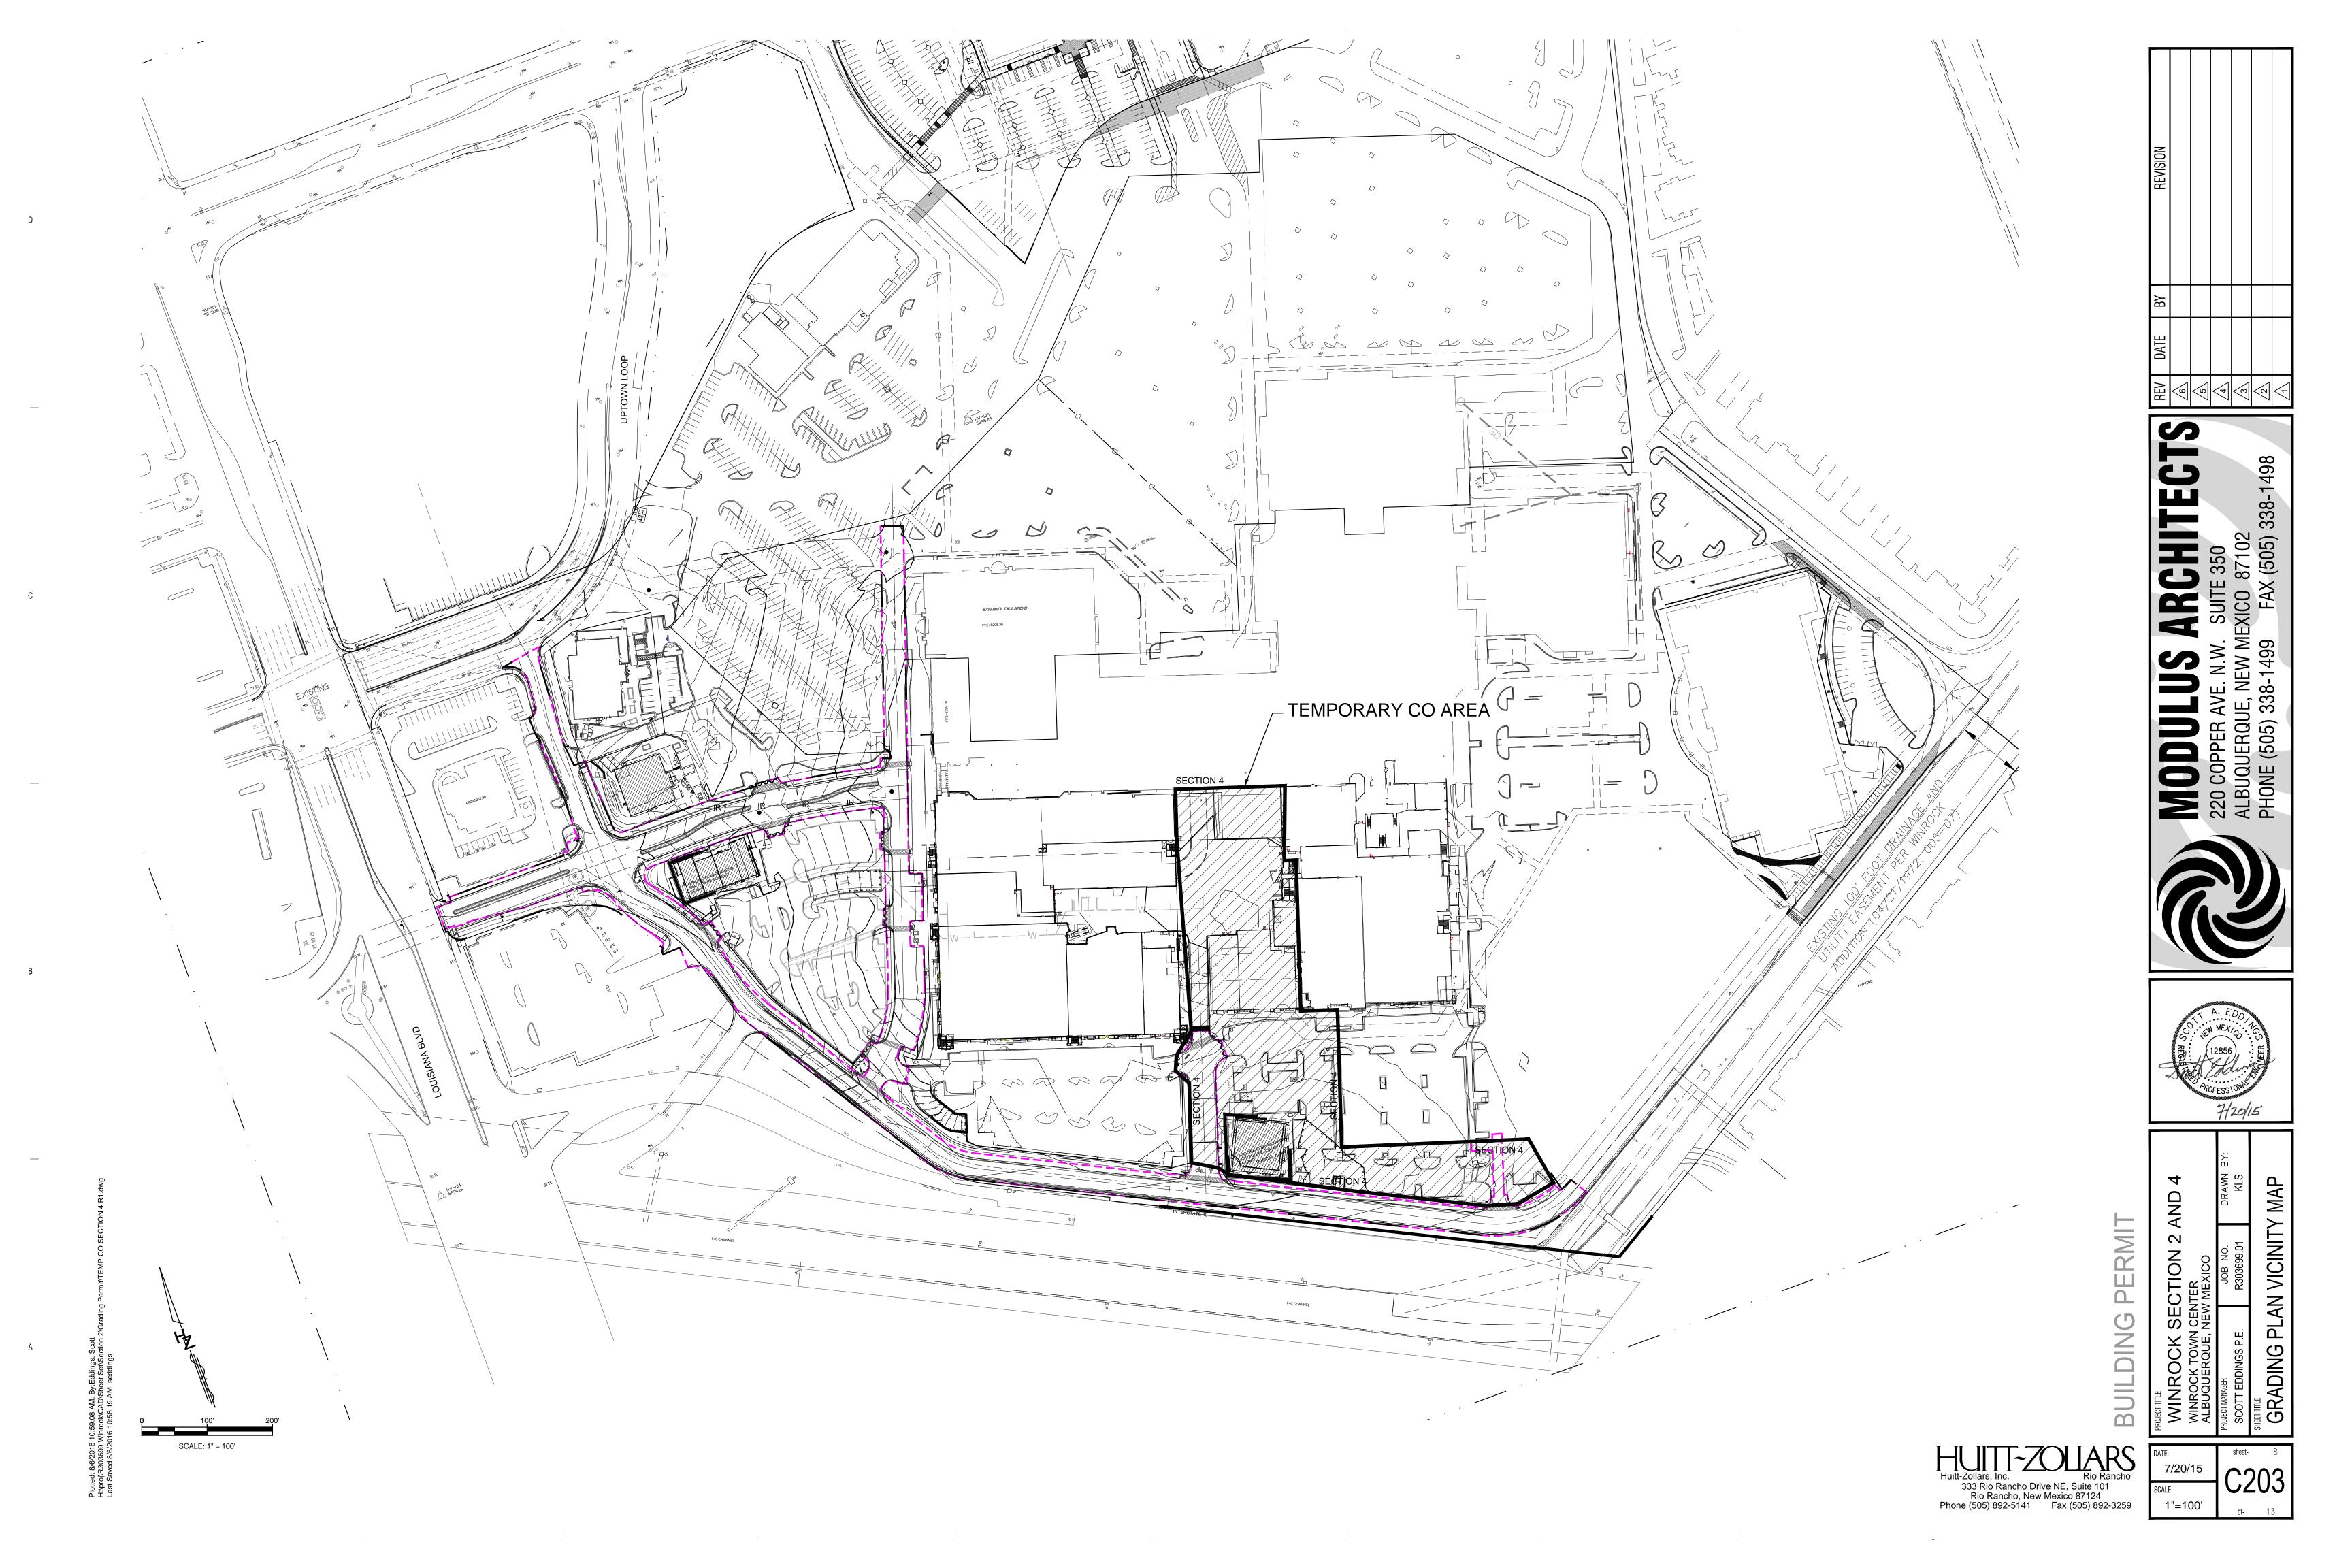

## Re: Winrock Redevelopment Section 4 – 2100 Louisiana Blvd. Grading and Drainage Plan, Engineer's Stamp Date 7-20-15 Drainage file number (J19D058C) Engineer's Certified Plan, Stamped 8-5-2016

Dear Mr. Eddings:

Albuquerque

• Since Building Permit approval was contingent on corrections in the Work Order Construction Set, Final C.O. will only be issued after acceptance of the Work Order.

New Mexico 87103

If you have any questions, you can contact me at 924-3695.