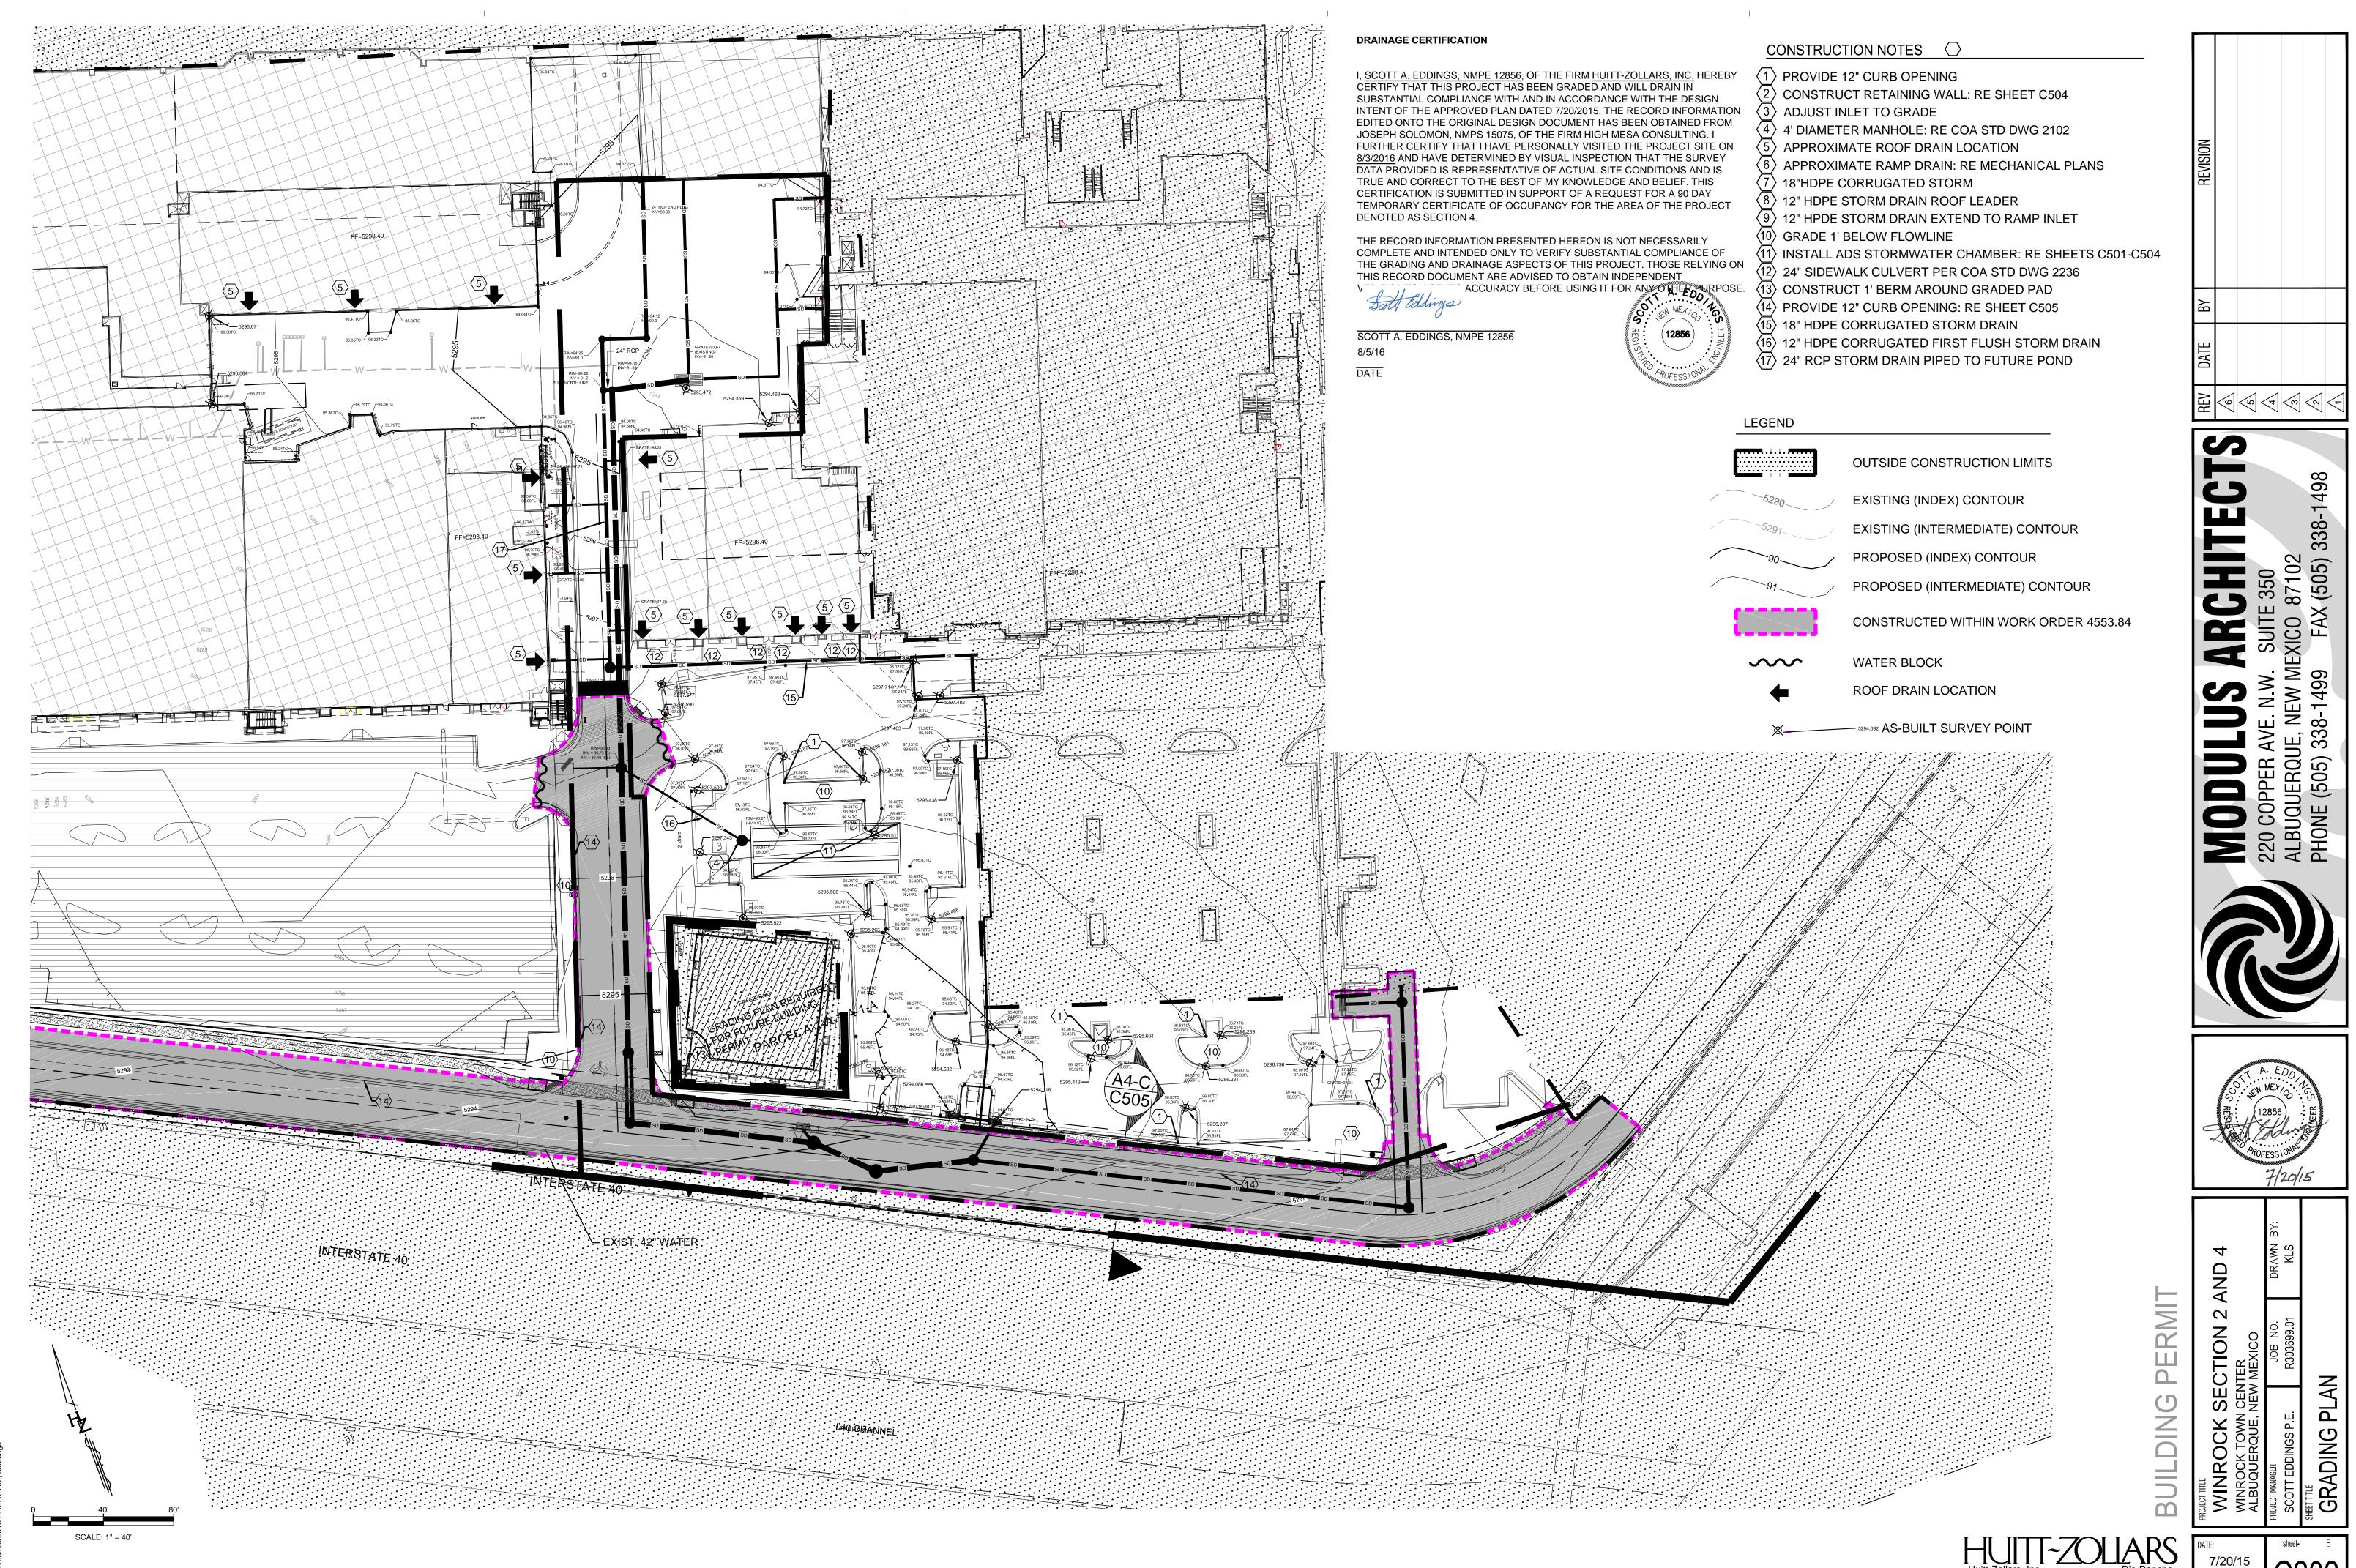

## Re: Winrock Redevelopment Section 4 – 2100 Louisiana Blvd. Grading and Drainage Plan, Engineer's Stamp Date 7-20-15 Drainage file number (J19D058C) Engineer's Certified Plan, Stamped 8-5-2016

Dear Mr. Eddings:

Based on the Certification received 8-8-16, the site is acceptable for a TEMPORARY 60 - day Certificate of Occupancy by Hydrology, with the following conditions/comments:

• The Engineer's Certified Plan should also include the Storm Drain sheets showing Storm Drain and inlets in the Final condition.

PO Box 1293

- There is an existing inlet and Storm Drain that was left in place that should be noted.
- It is unclear if the Storm Drain parallel to and north of the underground retention system was built or not.

Albuquerque

• Since Building Permit approval was contingent on corrections in the Work Order Construction Set, Final C.O. will only be issued after acceptance of the Work Order.

New Mexico 87103

If you have any questions, you can contact me at 924-3695.