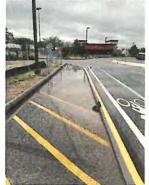

Albuquerque

NM 87103

www.cabq.gov

1. By Pond 1 along Uptown Loop, please provide a curb cut at the low spot in the temporary asphalt curb so drainage will not be trapped as it is doing now. See Photo.

2. At the northwest corner of the parking lot by the corner of Uptown Loop and Indian School, please provide a curb cut at the low spot so that drainage will not be trapped. See Photo.