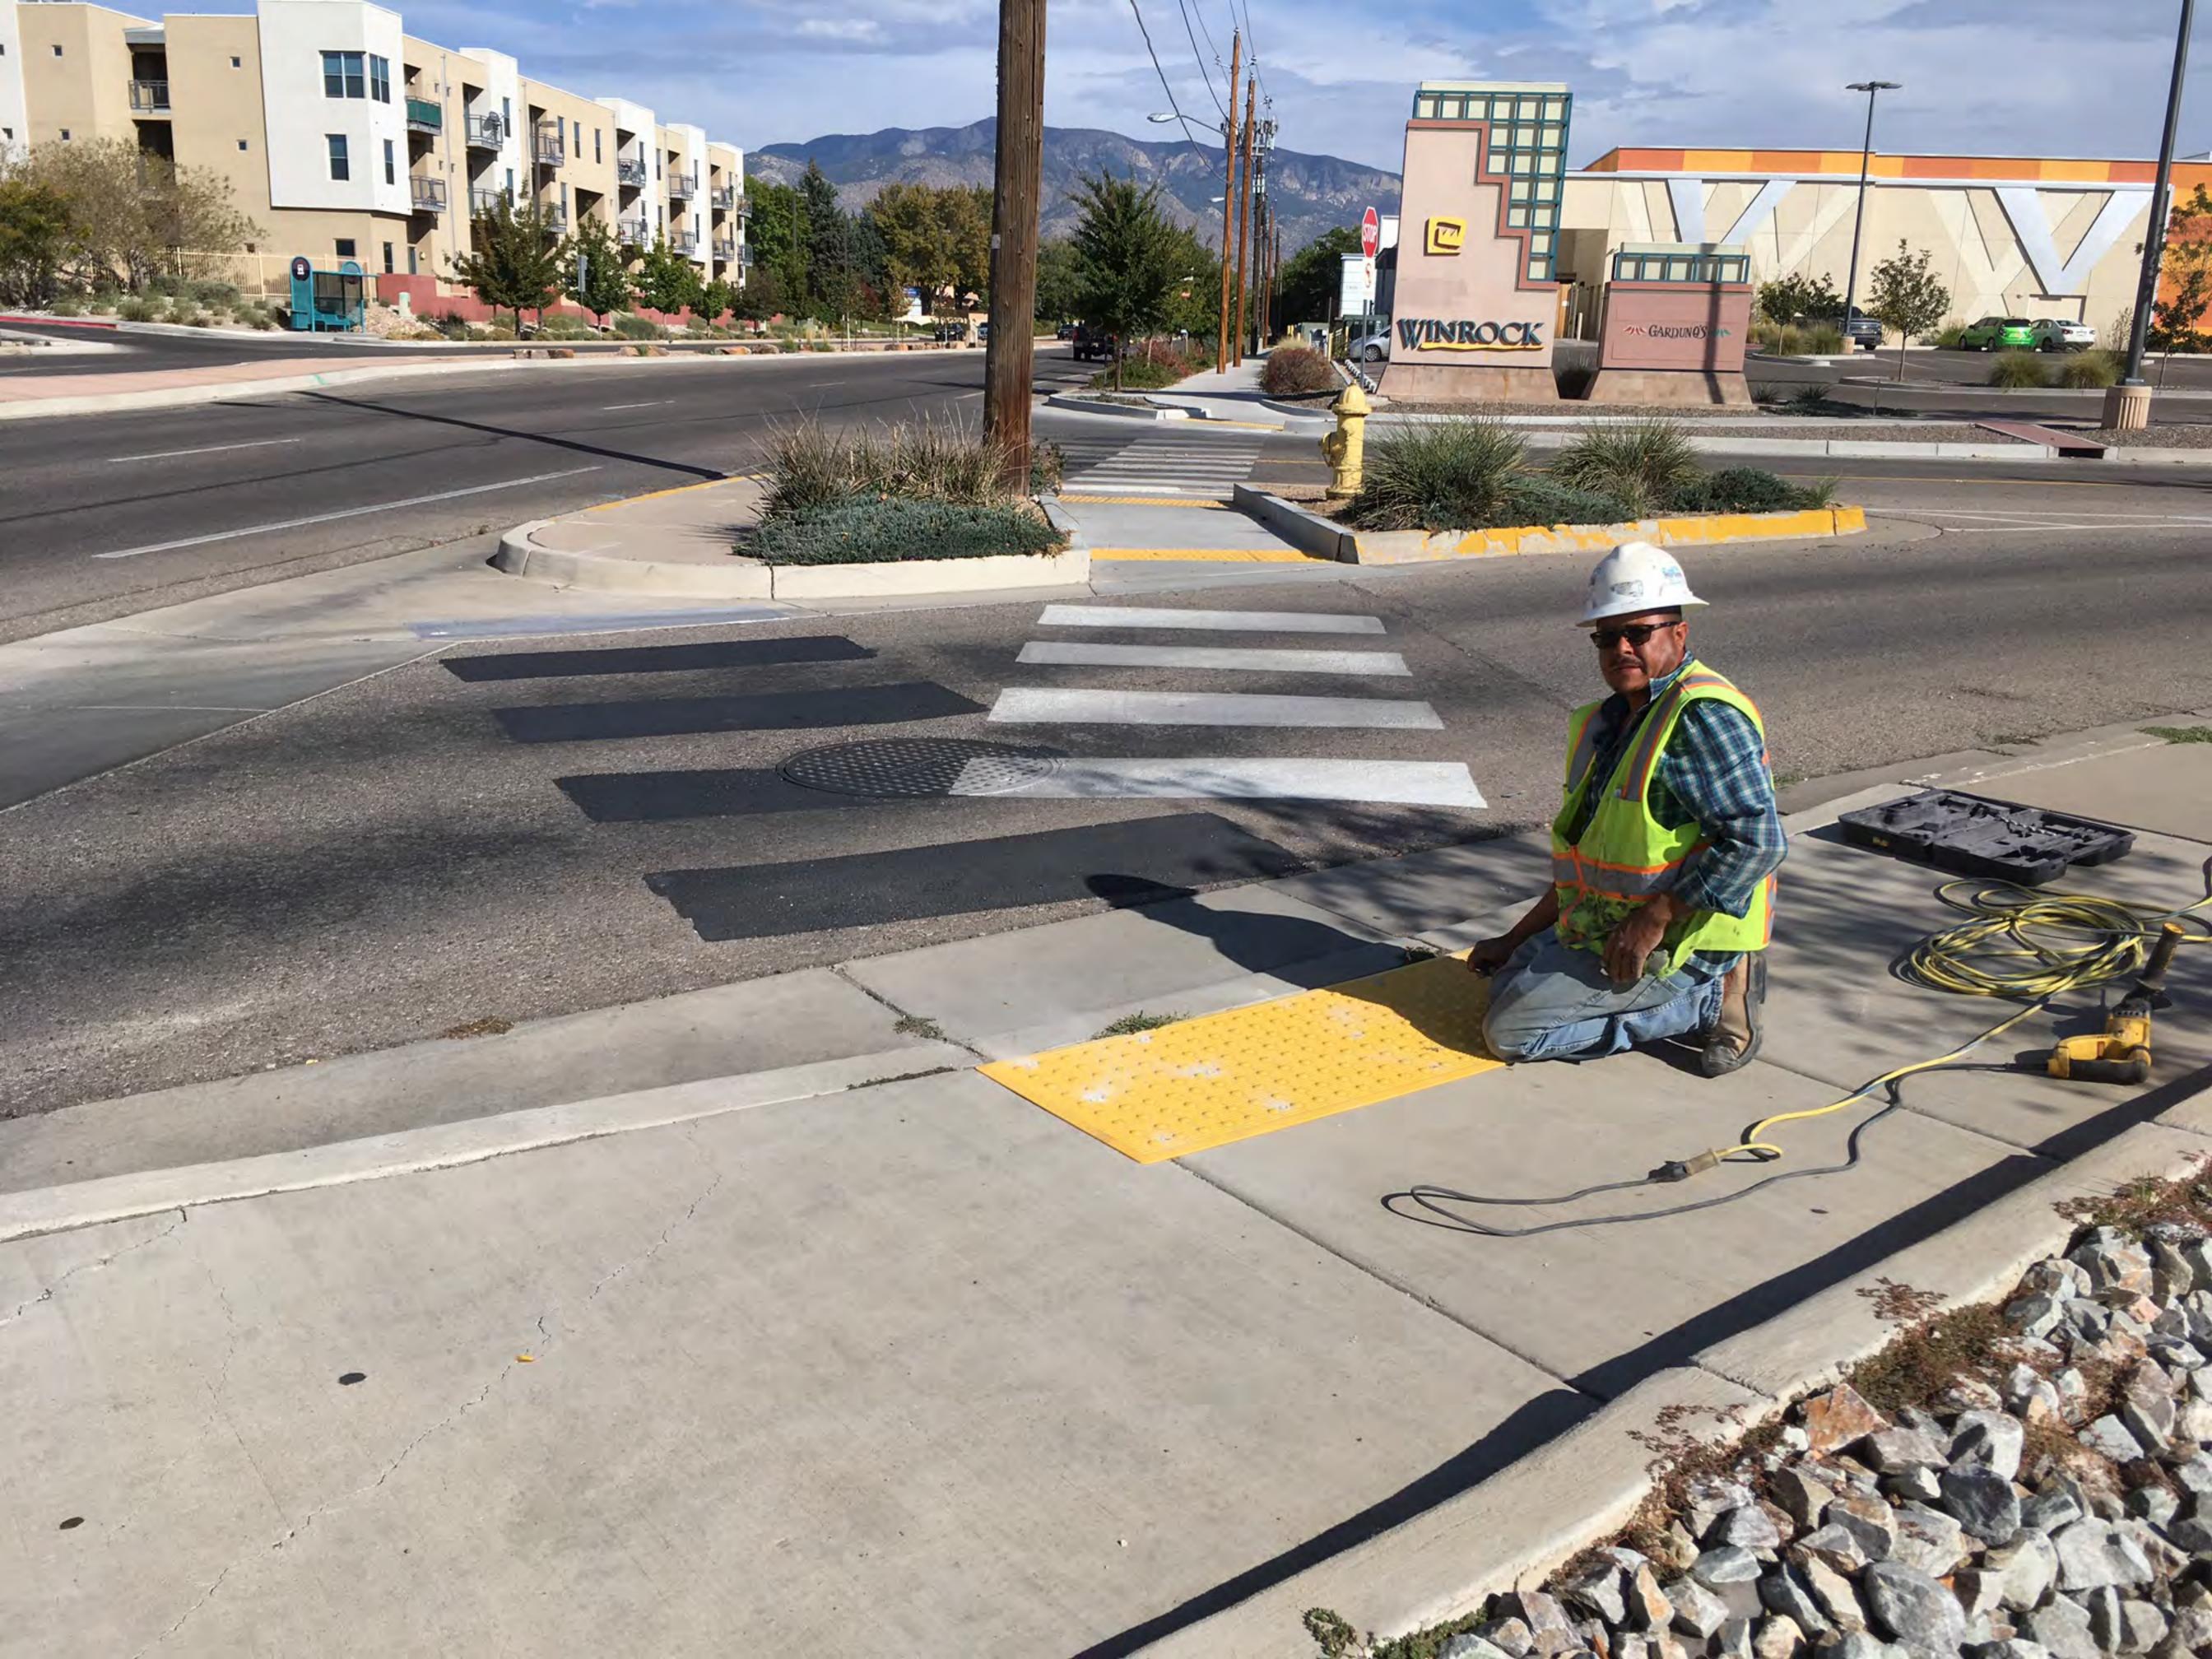

**Transportation Development Final Inspection** Architect's Stamp dated 07-12-16 (J19D058E) Certification dated 06-28-17

Dear Mr. Dunbar,

Based upon the information provided in your submittal received 10-16-17, and pictures on 10-20-17, Transportation Development has no objection to the issuance of a Permanent Certificate of Occupancy. This letter serves as a "green tag" from Transportation Development for a Permanent Certificate of Occupancy to be issued by

#### TRAFFIC CERTIFICATION

I, Stephen Dunbar, NMRA 4218, of the FIRM MODULUS ARCHITECTS INC. Hereby certify that this project is in substantial design compliance with and in accordance with the design intent of the APPROVED PLAN DATED 7/12/16(DRB). The record information edited onto the original design document has been obtained by Stephen Dunbar of the firm MODULUS ARCHITECTS INC. I further certify that I have personally visited the site on 6/27/17 and have determined by visual inspection that the survey data provided is representative of actual site conditions and is true and correct to the best of my knowledge and belief. This certification is submitted in support of a request for FINAL CERTIFICATE OF OCCPANCY.