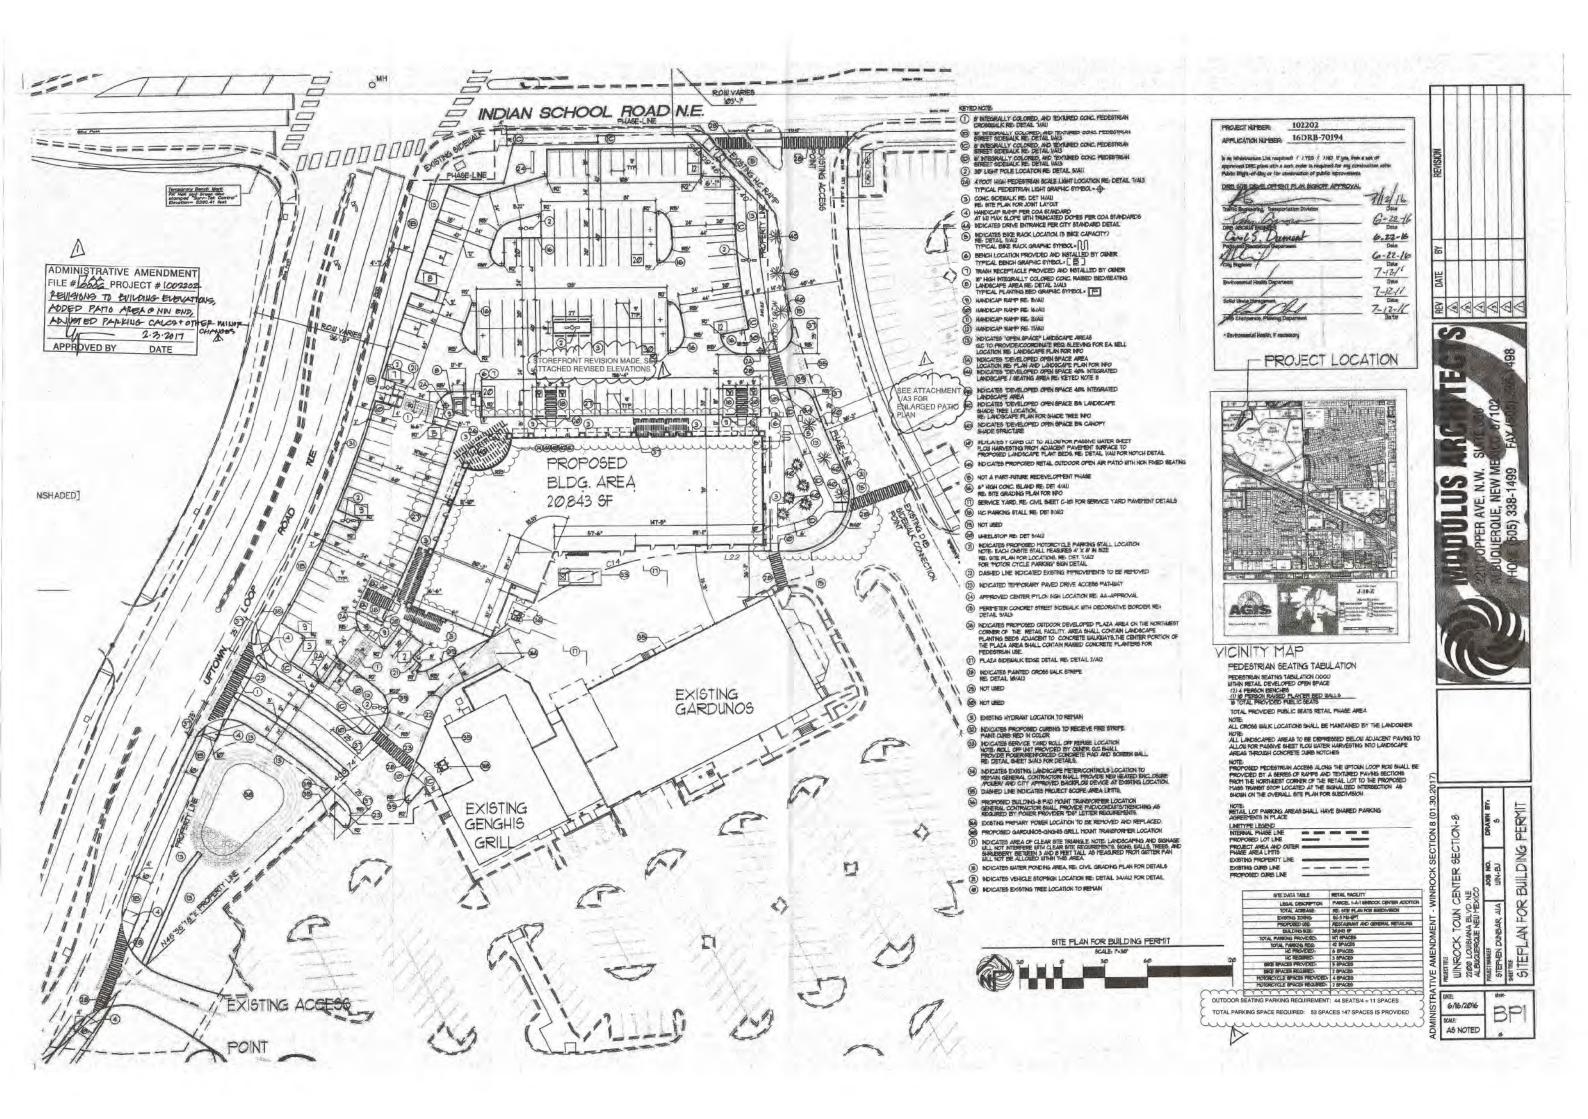

#### TRAFFIC CERTIFICATION

I, Stephen Dunbar, NMRA 4218, of the FIRM MODULUS ARCHITECTS INC. Hereby certify that this project is in substantial design compliance with and in accordance with the design intent of the APPROVED PLAN DATED 7/12/16(DRB). The record information edited onto the original design document has been obtained by Stephen Dunbar of the firm MODULUS ARCHITECTS INC. I further certify that I have personally visited the site on 6/27/17 and have determined by visual inspection that the survey data provided is representative of actual site conditions and is true and correct to the best of my knowledge and belief. This certification is submitted in support of a request for FINAL CERTIFICATE OF OCCPANCY.

THE RECORD INFORMATION PRESENTED HEREON IS NOT NECESSARILY COMPLETE AND INTENDED ONLY TO VERIFY SUBSTANTIAL COMPLIANCE OF THE TRAFFIC ASPECTS OF THIS PROJECT. THOSE RELYING ON THE RECORD DOCUMENT ARE ADVISED TO OBTAIN INDEPENDENT VERIFICATION OF ITS ACCURACY BEFORE USING IT FOR ANY OTHER PURPOSE.