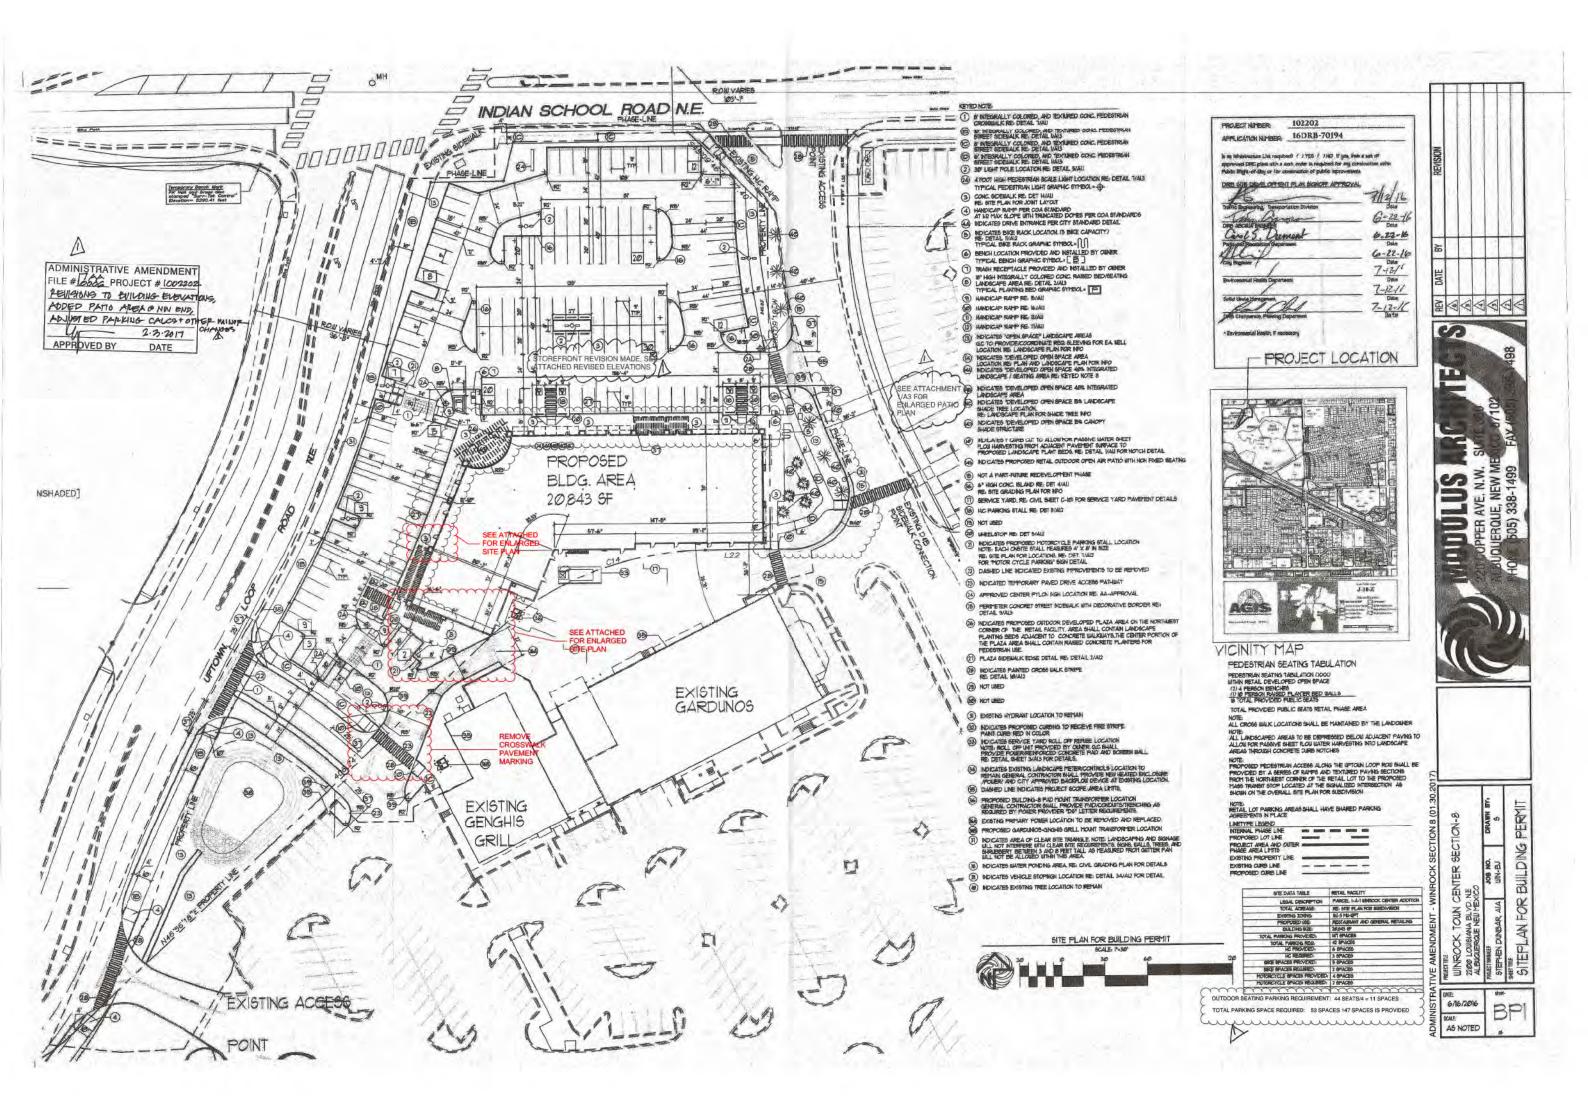

#### TRAFFIC CERTIFICATION

I, Stephen Dunbar, NMRA 4218, of the FIRM MODULUS ARCHITECTS INC. Hereby certify that this project is in substantial design compliance with and in accordance with the design intent of the APPROVED PLAN DATED 7/12/16(DRB). The record information edited onto the original design document has been obtained by Stephen Dunbar of the firm MODULUS ARCHITECTS INC. I further certify that I have personally visited the site on 6/27/17 and have determined by visual inspection that the survey data provided is representative of actual site conditions and is true and correct to the best of my knowledge and belief. This certification is submitted in support of a request for FINAL CERTIFICATE OF OCCPANCY.

THE RECORD INFORMATION PRESENTED HEREON IS NOT NECESSARILY COMPLETE AND INTENDED ONLY TO VERIFY SUBSTANTIAL COMPLIANCE OF THE TRAFFIC ASPECTS OF THIS PROJECT. THOSE RELYING ON THE RECORD DOCUMENT ARE ADVISED TO OBTAIN INDEPENDENT VERIFICATION OF ITS ACCURACY BEFORE USING IT FOR ANY OTHER PURPOSE.